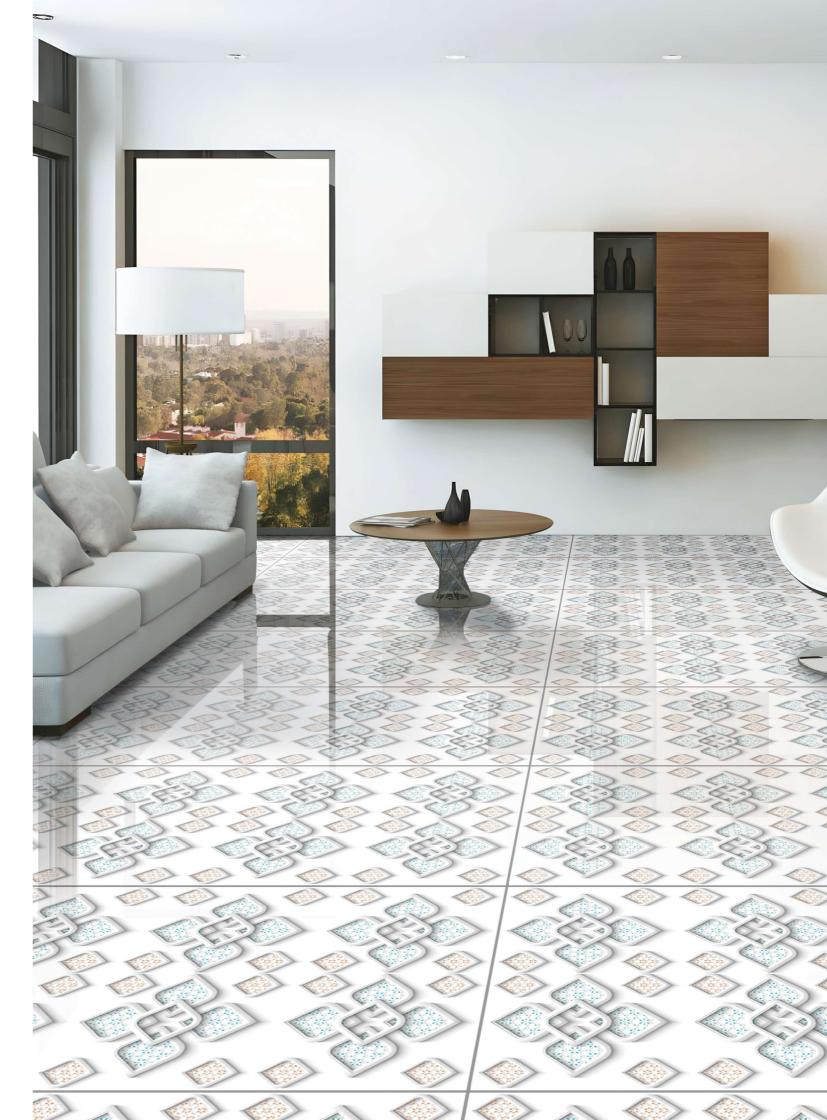

## 600x1200mm Glossy Surface

#### Surface for ultimate design project.

An accurate selection of fine marbles that eplicates to meet the aesthetic and practical needs of every interior design project: the Tiles of classical tradition have always been the protagonists of architecture in warm and cool tones, Italian marbles recognized all over the world for their purity, original colors reinterpreted and proposed in a new perspective.

Glossy-effect Stoneware designed to be used on any surface: floors, walls, and architectural volumes. The 60x120cm formats with a-09 mm thickness are perfect for seamlessly cladding walls, reducing the interruptions and horizontal joints, ensuring an aesthetic continuity between the floor and the wall.