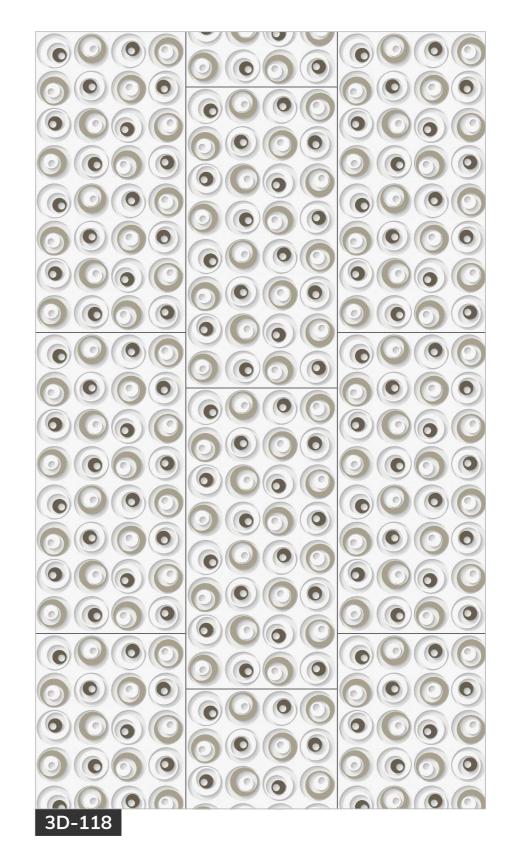

#### Technical Details

Size : 600x1200mm

Finish : Polished Surface Thickness : 9 mm (Approx)

www.pollensgranito.com

Technical Details

 $\bigcirc$ 

Å

M

#### Information

Size : 600x1200mm Finish : Polished Surface Thickness : 9 mm (Approx)