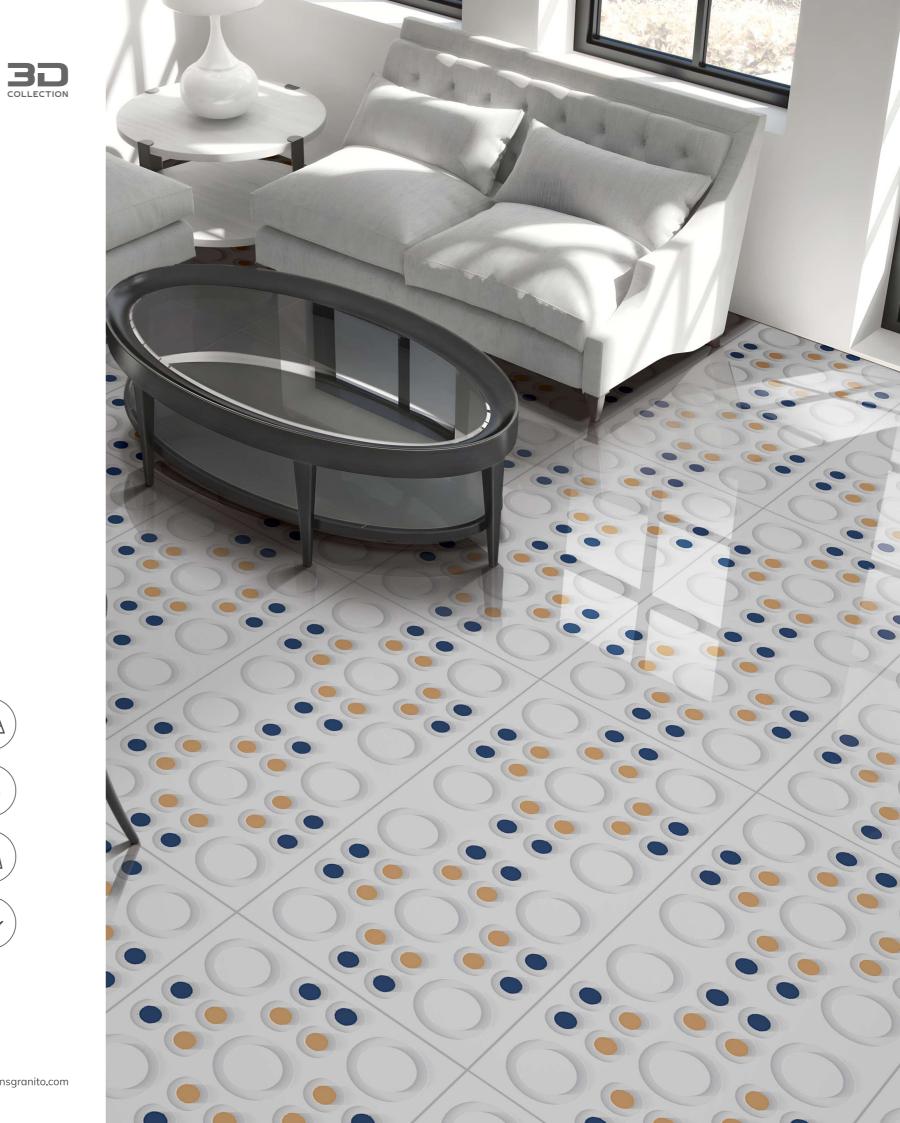

## 600x1200mm Glossy Surface

#### Surface for ultimate design project.

An accurate selection of fine marbles that eplicates to meet the aesthetic and practical needs of every interior design project: the Tiles of classical tradition have always been the protagonists of architecture in warm and cool tones, Italian marbles recognized all over the world for their purity, original colors reinterpreted and proposed in a new perspective.

Glossy-effect Stoneware designed to be used on any surface: floors, walls, and architectural volumes. The 60x120cm formats with a-09 mm thickness are perfect for seamlessly cladding walls, reducing the interruptions and horizontal joints, ensuring an aesthetic continuity between the floor and the wall.