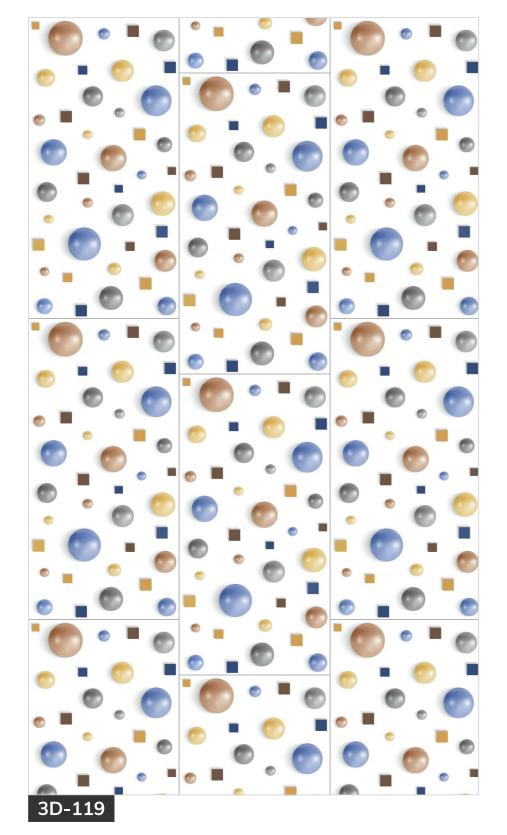

#### Information

Size : 600x1200mm Finish : Polished Surface

Technical Details

Thickness : 9 mm (Approx)

#### Information

Size : 600x1200mm Finish : Polished Surface Thickness : 9 mm (Approx)

www.pollensgranito.com

Technical Details

 $\bigcirc$ 

 $\overset{\circ}{\square}$ 

M

\*