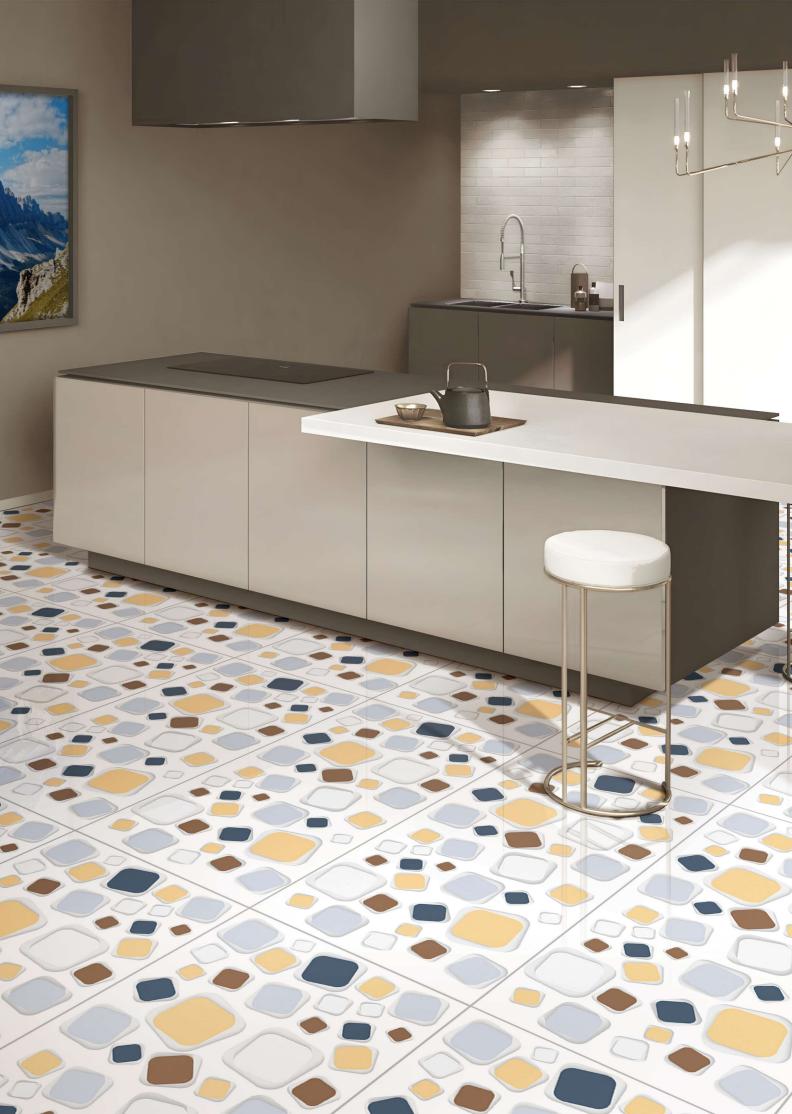

www.pollensgranito.com

The 3D collection restores the original beauty of a noble stone, with a new appearance given thanks to a careful design that offers a faithful reproduction of the surface, the nuances and the material aspect. A versatile range of formats and finishes, together with excellent technical performance, are the signature features of a supremely beautiful, functional ceramic product.

## 600x1200mm Glossy Surface

#### Surface for ultimate design project.

An accurate selection of fine marbles that eplicates to meet the aesthetic and practical needs of every interior design project: the Tiles of classical tradition have always been the protagonists of architecture in warm and cool tones, Italian marbles recognized all over the world for their purity, original colors reinterpreted and proposed in a new perspective.

Glossy-effect Stoneware designed to be used on any surface: floors, walls, and architectural volumes. The 60x120cm formats with a-09 mm thickness are perfect for seamlessly cladding walls, reducing the interruptions and horizontal joints, ensuring an aesthetic continuity between the floor and the wall.