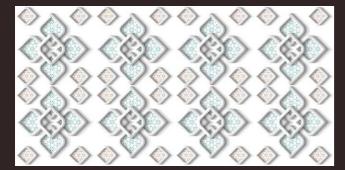

## 600x1200mm Glossy Surface

#### Surface for ultimate design project.

An accurate selection of fine marbles that eplicates to meet the aesthetic and practical needs of every interior design project: the Tiles of classical tradition have always been the protagonists of architecture in warm and cool tones, Italian marbles recognized all over the world for their purity, original colors reinterpreted and proposed in a new perspective.

Glossy-effect Stoneware designed to be used on any surface: floors, walls, and architectural volumes. The 60x120cm formats with a-09 mm thickness are perfect for seamlessly cladding walls, reducing the interruptions and horizontal joints, ensuring an aesthetic continuity between the floor and the wall.