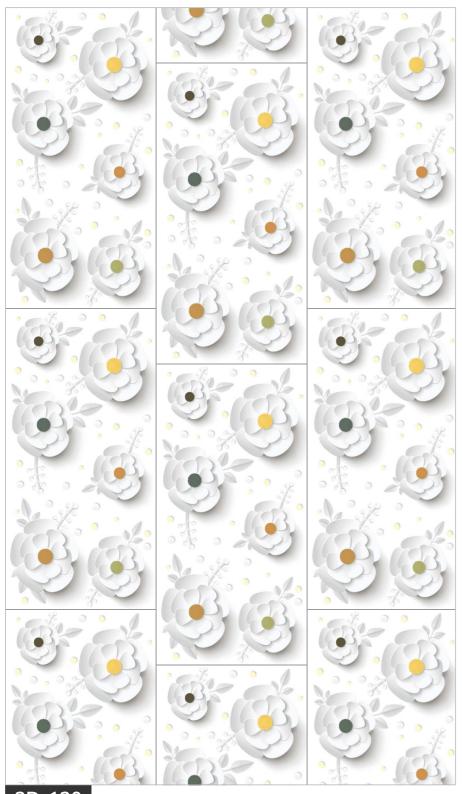

## 600x1200mm Glossy Surface

#### Surface for ultimate design project.

An accurate selection of fine marbles that eplicates to meet the aesthetic and practical needs of every interior design project: the Tiles of classical tradition have always been the protagonists of architecture in warm and cool tones, Italian marbles recognized all over the world for their purity, original colors reinterpreted and proposed in a new perspective.

Glossy-effect Stoneware designed to be used on any surface: floors, walls, and architectural volumes. The 60x120cm formats with a-09 mm thickness are perfect for seamlessly cladding walls, reducing the interruptions and horizontal joints, ensuring an aesthetic continuity between the floor and the wall.