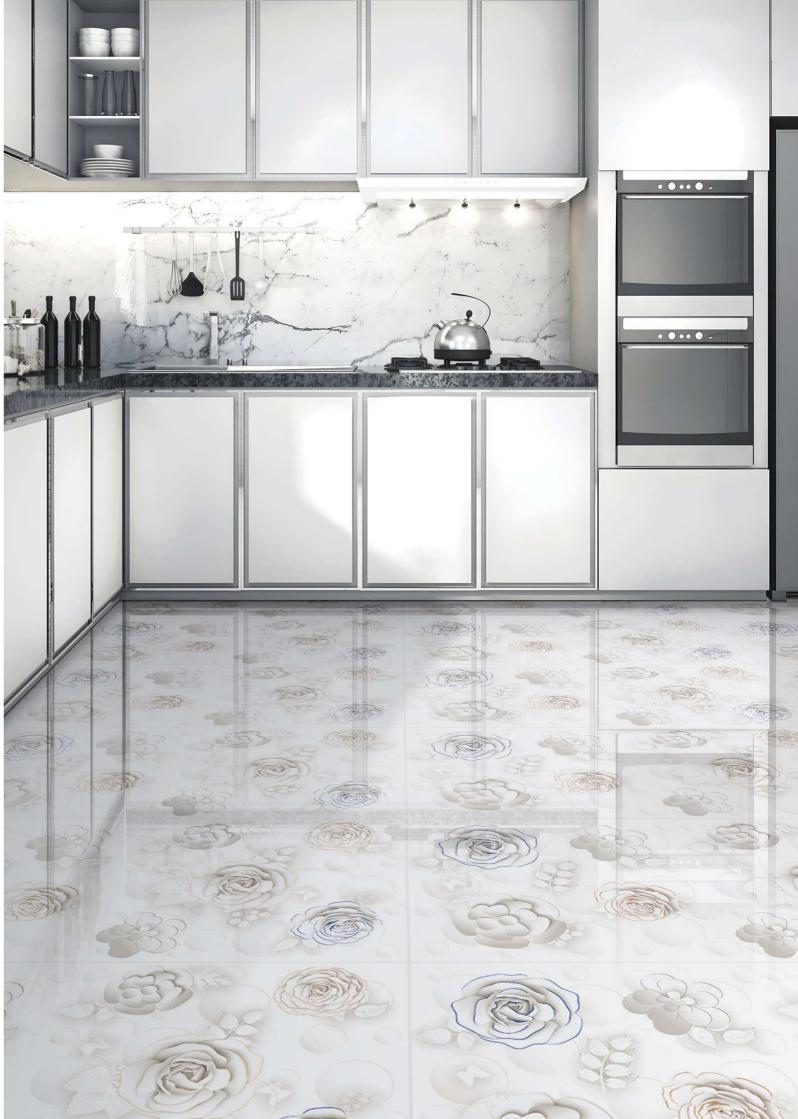

www.pollensgranito.com

The 3D collection restores the original beauty of a noble stone, with a new appearance given thanks to a careful design that offers a faithful reproduction of the surface, the nuances and the material aspect. A versatile range of formats and finishes, together with excellent technical performance, are the signature features of a supremely beautiful, functional ceramic product.

#### Surface for ultimate design project.

An accurate selection of fine marbles that eplicates to meet the aesthetic and practical needs of every interior design project: the Tiles of classical tradition have always been the protagonists of architecture in warm and cool tones, Italian marbles recognized all over the world for their purity, original colors reinterpreted and proposed in a new perspective.

Glossy-effect Stoneware designed to be used on any surface: floors, walls, and architectural volumes. The 60x120cm formats with a-09 mm thickness are perfect for seamlessly cladding walls, reducing the interruptions and horizontal joints, ensuring an aesthetic continuity between the floor and the wall.