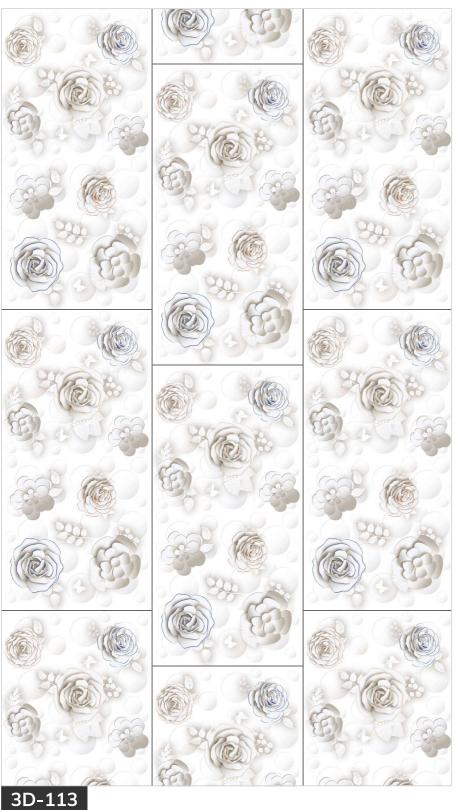

www.pollensgranito.com

The 3D collection restores the original beauty of a noble stone, with a new appearance given thanks to a careful design that offers a faithful reproduction of the surface, the nuances and the material aspect. A versatile range of formats and finishes, together with excellent technical performance, are the signature features of a supremely beautiful, functional ceramic product.

#### Surface for ultimate design project.

An accurate selection of fine marbles that eplicates to meet the aesthetic and practical needs of every interior design project: the Tiles of classical tradition have always been the protagonists of architecture in warm and cool tones, Italian marbles recognized all over the world for their purity, original colors reinterpreted and proposed in a new perspective.

Glossy-effect Stoneware designed to be used on any surface: floors, walls, and architectural volumes. The 60x120cm formats with a-09 mm thickness are perfect for seamlessly cladding walls, reducing the interruptions and horizontal joints, ensuring an aesthetic continuity between the floor and the wall.