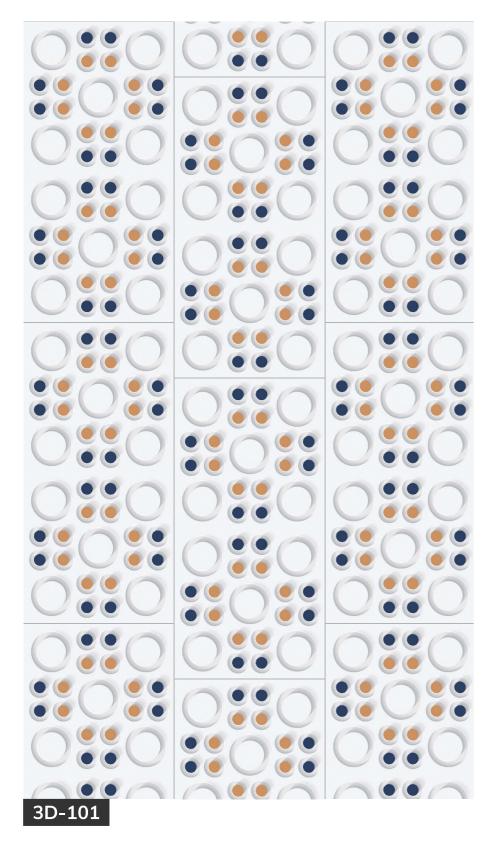

## 600x1200mm Glossy Surface

#### Surface for ultimate design project.

An accurate selection of fine marbles that eplicates to meet the aesthetic and practical needs of every interior design project: the Tiles of classical tradition have always been the protagonists of architecture in warm and cool tones, Italian marbles recognized all over the world for their purity, original colors reinterpreted and proposed in a new perspective.

Glossy-effect Stoneware designed to be used on any surface: floors, walls, and architectural volumes. The 60x120cm formats with a-09 mm thickness are perfect for seamlessly cladding walls, reducing the interruptions and horizontal joints, ensuring an aesthetic continuity between the floor and the wall.