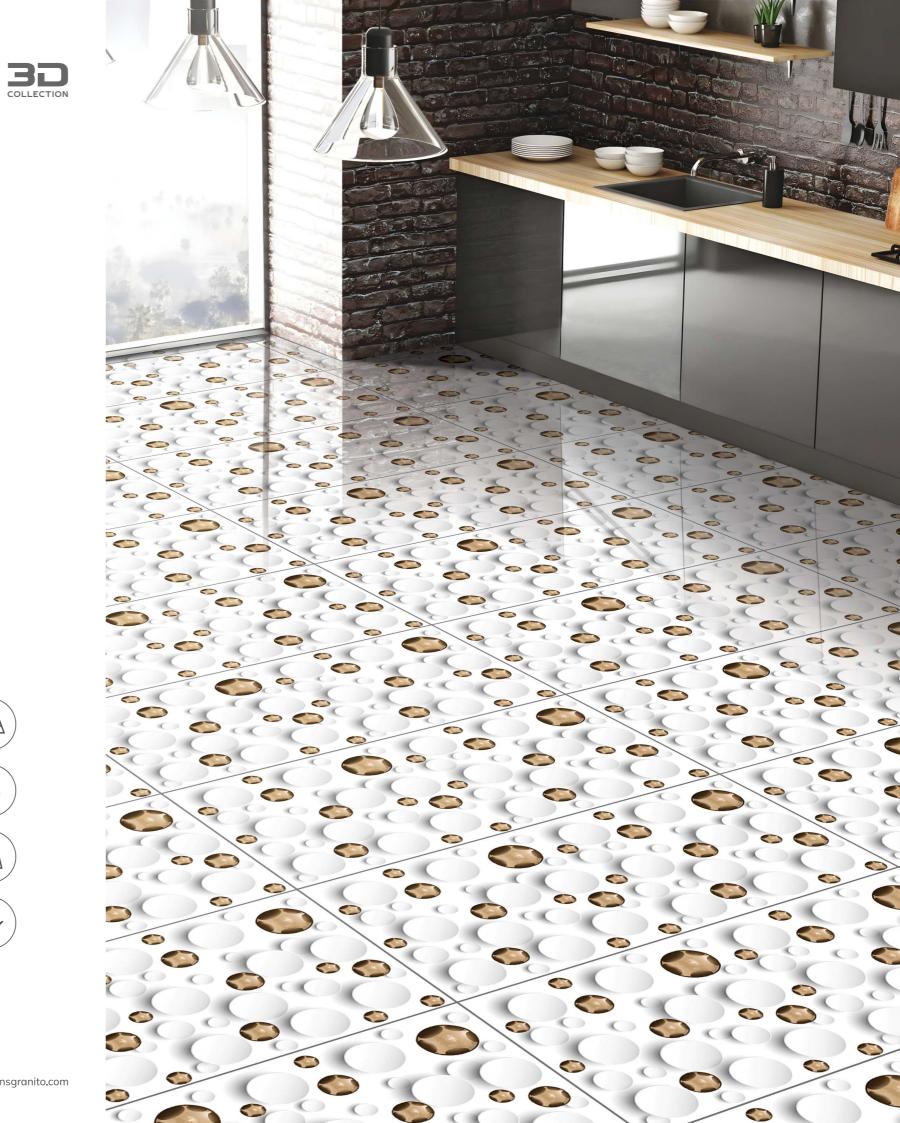

## 600x1200mm Glossy Surface

#### Surface for ultimate design project.

An accurate selection of fine marbles that eplicates to meet the aesthetic and practical needs of every interior design project: the Tiles of classical tradition have always been the protagonists of architecture in warm and cool tones, Italian marbles recognized all over the world for their purity, original colors reinterpreted and proposed in a new perspective.

Glossy-effect Stoneware designed to be used on any surface: floors, walls, and architectural volumes. The 60x120cm formats with a-09 mm thickness are perfect for seamlessly cladding walls, reducing the interruptions and horizontal joints, ensuring an aesthetic continuity between the floor and the wall.