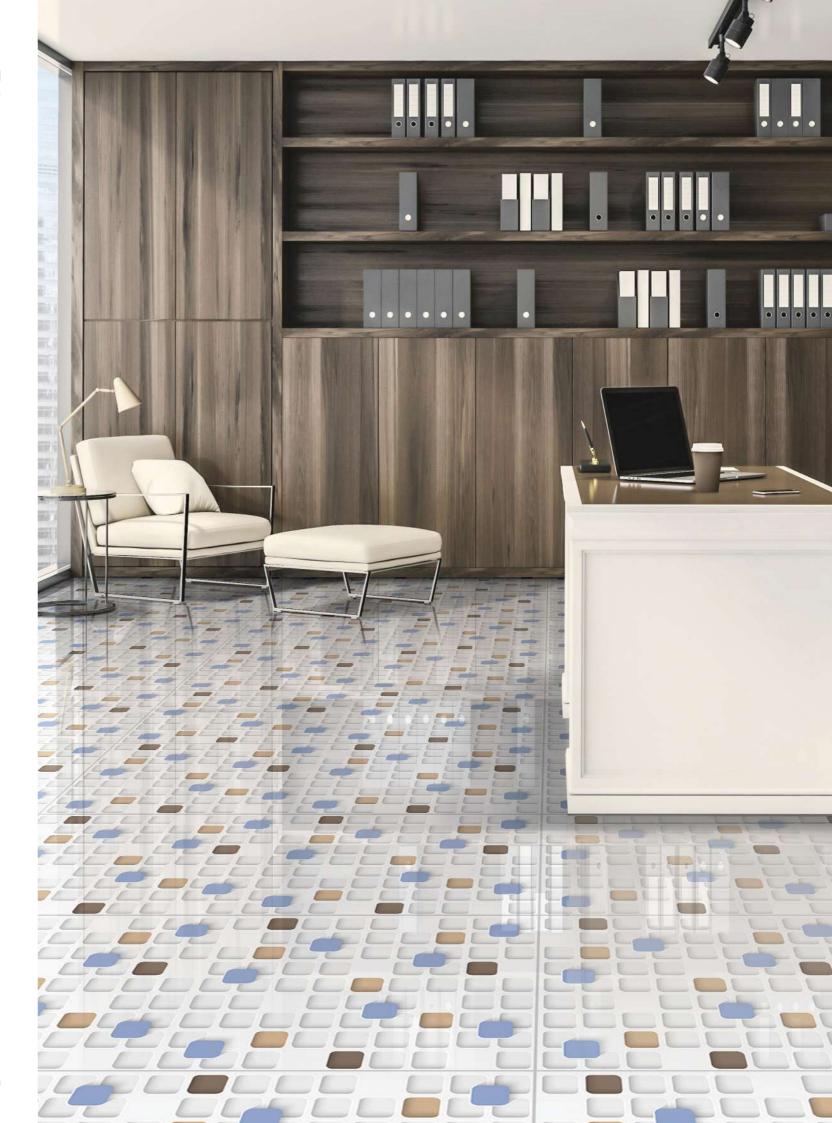

#### Surface for ultimate design project.

An accurate selection of fine marbles that eplicates to meet the aesthetic and practical needs of every interior design project: the Tiles of classical tradition have always been the protagonists of architecture in warm and cool tones, Italian marbles recognized all over the world for their purity, original colors reinterpreted and proposed in a new perspective.

Glossy-effect Stoneware designed to be used on any surface: floors, walls, and architectural volumes. The 60x120cm formats with a-09 mm thickness are perfect for seamlessly cladding walls, reducing the interruptions and horizontal joints, ensuring an aesthetic continuity between the floor and the wall.