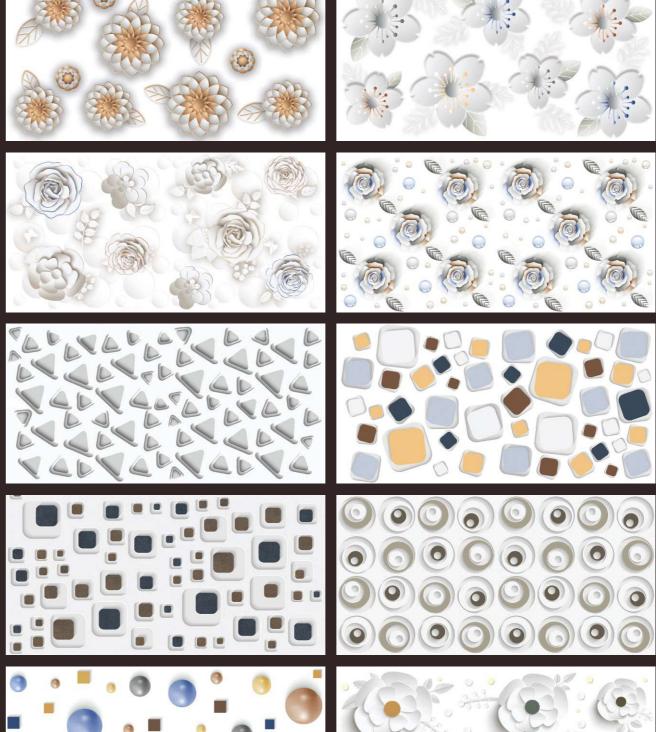

### PRODUCT RANGE

Size : 600x1200mm Finish : Polished Surface

```
Thickness :
9 mm (Approx)
```

www.pollensgranito.com

Technical

 $\bigcirc$ 

 $\overset{\mathsf{O}}{\square}$ 

M

#### Information

Size : 600x1200mm Finish : Polished Surface Thickness : 9 mm (Approx)

Information

Size : 600x1200mm Finish : Polished Surface

Technical Details

 $\bigcirc$ 

<u>م</u>

M

#### Technical Details

Size : 600x1200mm

Finish : Polished Surface Thickness : 9 mm (Approx)

www.pollensgranito.com

Technical Details

 $\bigcirc$ 

Å

M

#### Information

Size : 600x1200mm Finish : Polished Surface Thickness : 9 mm (Approx)

#### Information

Size : 600x1200mm Finish : Polished Surface

Technical Details

Thickness : 9 mm (Approx)

#### Information

Size : 600x1200mm Finish : Polished Surface Thickness : 9 mm (Approx)

www.pollensgranito.com

Technical Details

 $\bigcirc$ 

 $\overset{\circ}{\square}$ 

M

\*

#### Information

Size : 600x1200mm Finish : Polished Surface

Technical Details

 $\bigcirc$ 

൧

M

\$∕₩

ß

#### Technical Details

www.pollensgranito.com

Size : 600x1200mm Finish : Polished Surface

```
Thickness :
9 mm (Approx)
```

www.pollensgranito.com

Technical

 $\bigcirc$ 

 $\bigcirc$ 

#### Information

Size : 600x1200mm Finish : Polished Surface

Technical Details

 $\left( \right)$ 

൧

M

¢,

ß

#### Technical Details

www.pollensgranito.com

Size : 600x1200mm

Finish : Polished Surface Thickness : 9 mm (Approx)

www.pollensgranito.com

Technical

Æ

 $\bigcirc$ 

#### Information

Size : 600x1200mm Finish : Polished Surface

Technical Details

Æ

 $\bigcirc$ 

൧

M

\*

#### Technical Details

Size : 600x1200mm

Finish : Polished Surface Thickness : 9 mm (Approx)

www.pollensgranito.com

Technical Details

Æ

 $\bigcirc$ 

 $\overset{\circ}{\square}$ 

#### Information

Size : 600x1200mm Finish : Polished Surface

Technical Details

Æ

 $\bigcirc$ 

 $\triangle$ 

M

\*

#### Technical Details

Size : 600x1200mm

Finish : Polished Surface Thickness : 9 mm (Approx)

www.pollensgranito.com

Technical

Æ

 $\bigcirc$ 

 $\bigcirc$ 

#### Information

Size : 600x1200mm Finish : Polished Surface Thickness : 9 mm (Approx) Technical Details

Æ

 $\bigcirc$ 

رص

M

ß

ß