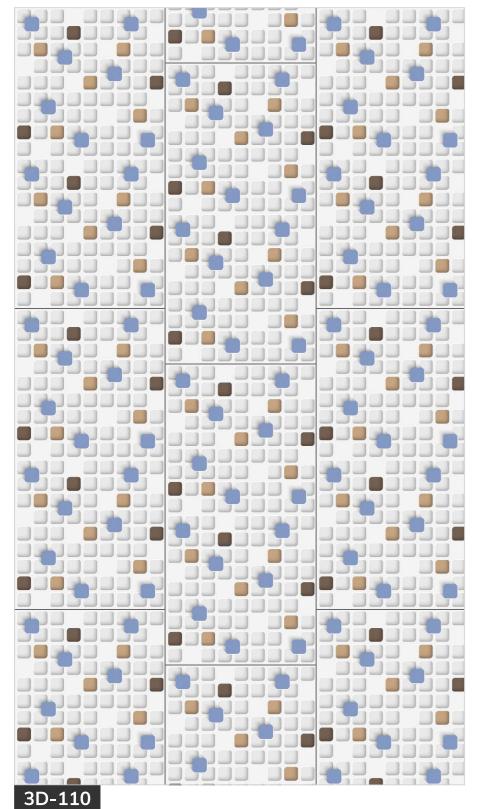

## 2022/23

3D COLLECTION 60x120cm / Glossy

www.pollensgranito.com

The 3D collection restores the original beauty of a noble stone, with a new appearance given thanks to a careful design that offers a faithful reproduction of the surface, the nuances and the material aspect. A versatile range of formats and finishes, together with excellent technical performance, are the signature features of a supremely beautiful, functional ceramic product.

## 600x1200mm Glossy Surface

Glossy-effect Stoneware designed to be used on any surface: floors, walls, and architectural volumes. The 60x120cm formats with a-09 mm thickness are perfect for seamlessly cladding walls, reducing the interruptions and horizontal joints, ensuring an aesthetic continuity between the floor and the wall.