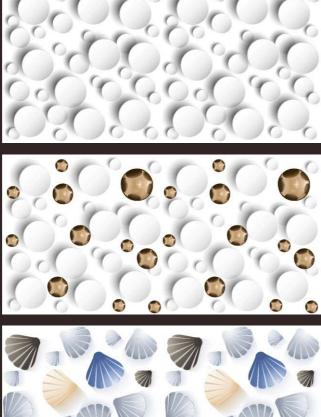

## 600x1200mm Glossy Surface

#### Surface for ultimate design project.

An accurate selection of fine marbles that eplicates to meet the aesthetic and practical needs of every interior design project: the Tiles of classical tradition have always been the protagonists of architecture in warm and cool tones, Italian marbles recognized all over the world for their purity, original colors reinterpreted and proposed in a new perspective.

Glossy-effect Stoneware designed to be used on any surface: floors, walls, and architectural volumes. The 60x120cm formats with a-09 mm thickness are perfect for seamlessly cladding walls, reducing the interruptions and horizontal joints, ensuring an aesthetic continuity between the floor and the wall.