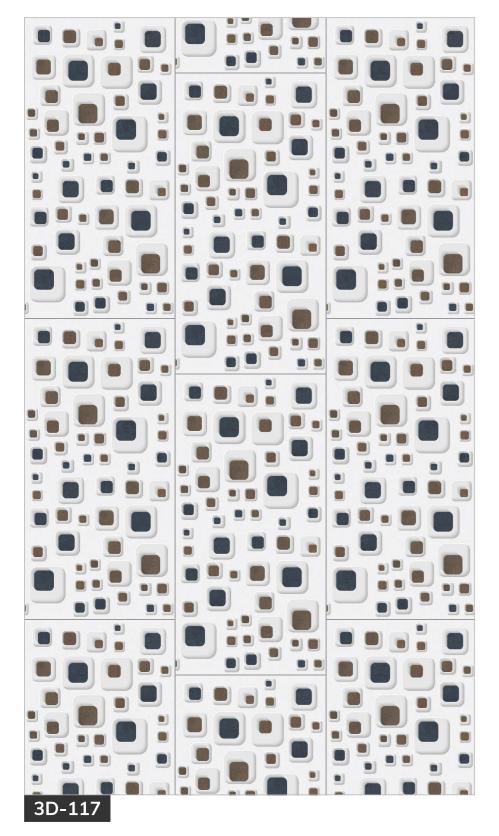

### PRODUCT RANGE

Size : 600x1200mm Finish : Polished Surface

```
Thickness :
9 mm (Approx)
```

www.pollensgranito.com

Technical

 $\bigcirc$ 

 $\overset{\mathsf{O}}{\square}$ 

M

#### Information

Size : 600x1200mm Finish : Polished Surface Thickness : 9 mm (Approx)

Information

Size : 600x1200mm Finish : Polished Surface

Technical Details

 $\bigcirc$ 

<u>م</u>

M