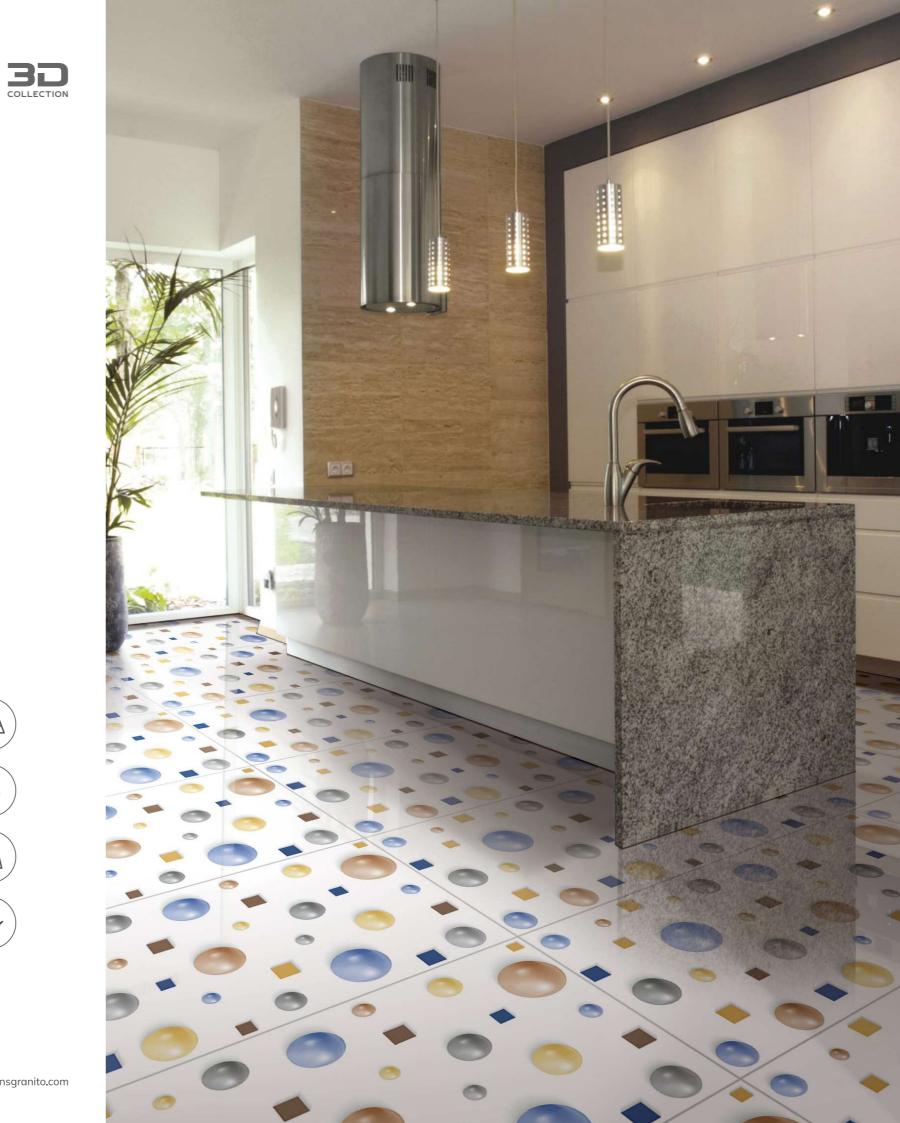

www.pollensgranito.com

The 3D collection restores the original beauty of a noble stone, with a new appearance given thanks to a careful design that offers a faithful reproduction of the surface, the nuances and the material aspect. A versatile range of formats and finishes, together with excellent technical performance, are the signature features of a supremely beautiful, functional ceramic product.

## 600x1200mm Glossy Surface

#### Surface for ultimate design project.

An accurate selection of fine marbles that eplicates to meet the aesthetic and practical needs of every interior design project: the Tiles of classical tradition have always been the protagonists of architecture in warm and cool tones, Italian marbles recognized all over the world for their purity, original colors reinterpreted and proposed in a new perspective.

Glossy-effect Stoneware designed to be used on any surface: floors, walls, and architectural volumes. The 60x120cm formats with a-09 mm thickness are perfect for seamlessly cladding walls, reducing the interruptions and horizontal joints, ensuring an aesthetic continuity between the floor and the wall.