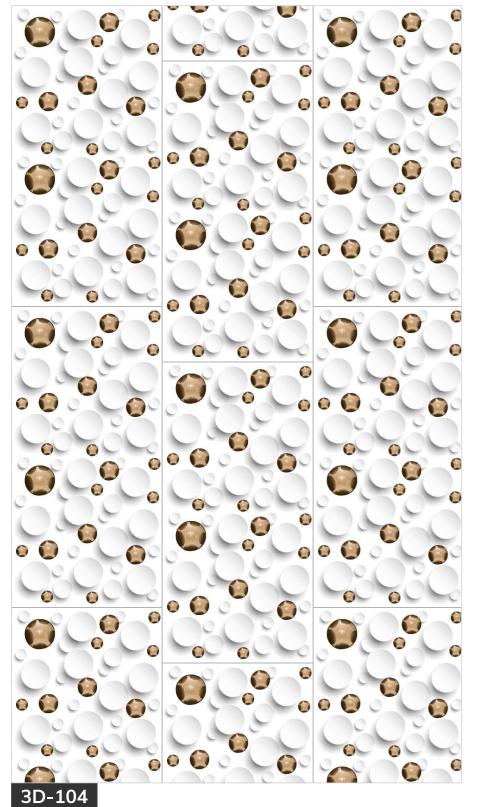

## 600x1200mm Glossy Surface

#### Surface for ultimate design project.

An accurate selection of fine marbles that eplicates to meet the aesthetic and practical needs of every interior design project: the Tiles of classical tradition have always been the protagonists of architecture in warm and cool tones, Italian marbles recognized all over the world for their purity, original colors reinterpreted and proposed in a new perspective.

Glossy-effect Stoneware designed to be used on any surface: floors, walls, and architectural volumes. The 60x120cm formats with a-09 mm thickness are perfect for seamlessly cladding walls, reducing the interruptions and horizontal joints, ensuring an aesthetic continuity between the floor and the wall.