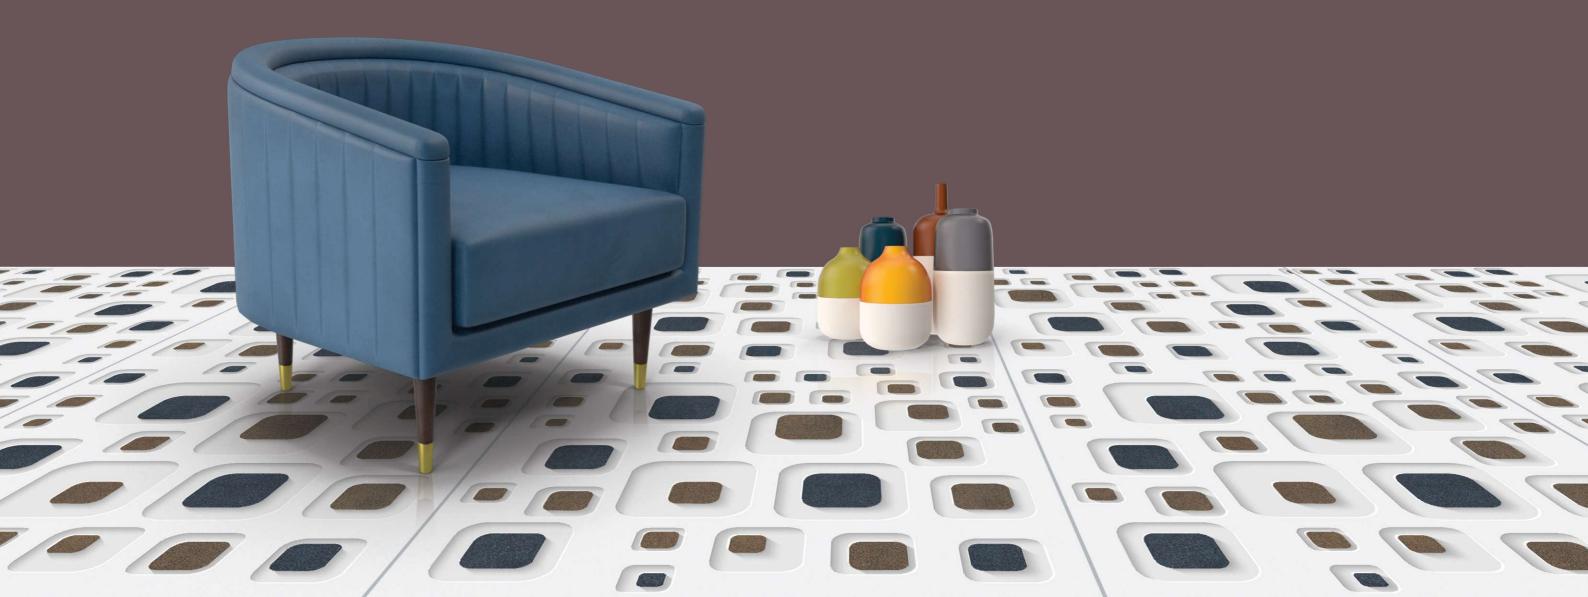

www.pollensgranito.com

The 3D collection restores the original beauty of a noble stone, with a new appearance given thanks to a careful design that offers a faithful reproduction of the surface, the nuances and the material aspect. A versatile range of formats and finishes, together with excellent technical performance, are the signature features of a supremely beautiful, functional ceramic product.

## 600x1200mm Glossy Surface

#### Surface for ultimate design project.

An accurate selection of fine marbles that eplicates to meet the aesthetic and practical needs of every interior design project: the Tiles of classical tradition have always been the protagonists of architecture in warm and cool tones, Italian marbles recognized all over the world for their purity, original colors reinterpreted and proposed in a new perspective.

Glossy-effect Stoneware designed to be used on any surface: floors, walls, and architectural volumes. The 60x120cm formats with a-09 mm thickness are perfect for seamlessly cladding walls, reducing the interruptions and horizontal joints, ensuring an aesthetic continuity between the floor and the wall.