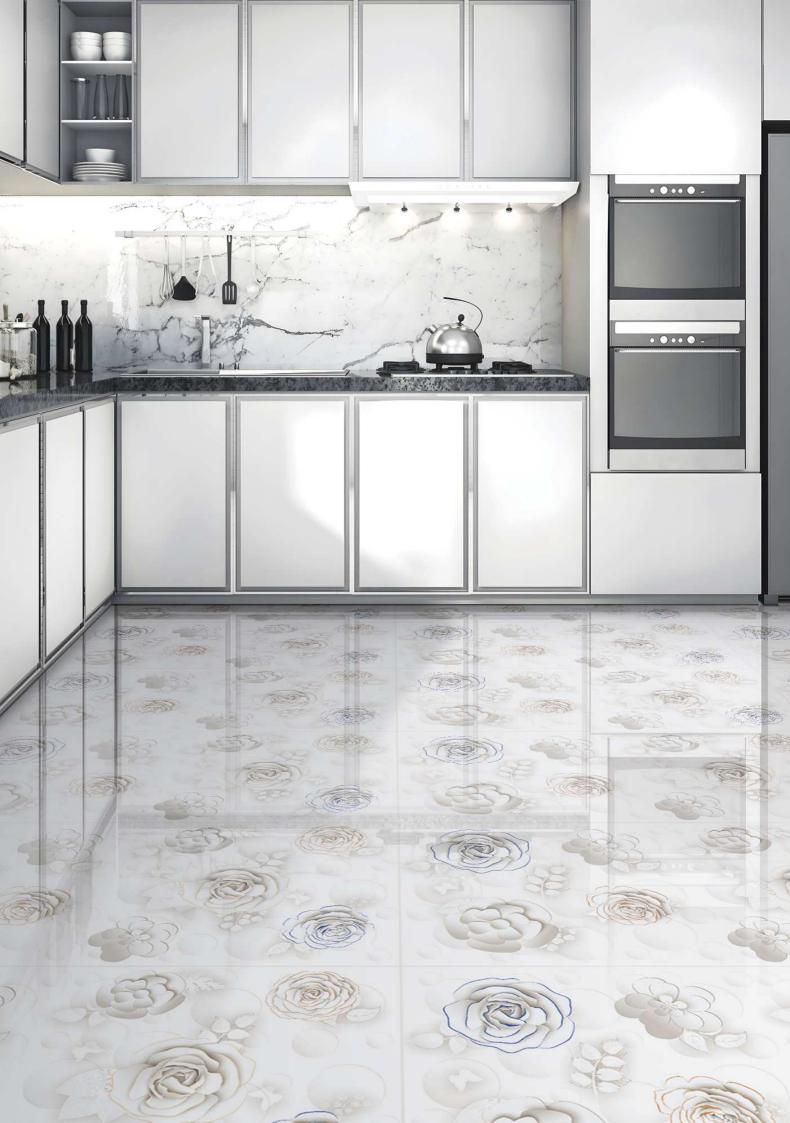

Glossy-effect Stoneware designed to be used on any surface: floors, walls, and architectural volumes. The 60x120cm formats with a-09 mm thickness are perfect for seamlessly cladding walls, reducing the interruptions and horizontal joints, ensuring an aesthetic continuity between the floor and the wall.

Versatile Size

Available in the grand size, the collection presents you with a perfect tiling solution to create seamless interiors.

Safe & Secure

Non-porous, hygienic, stain and scratch protected, the tiles from this collection are also ice and thermal shock-resistant.