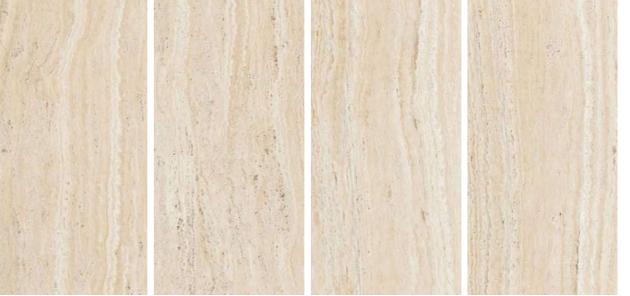

# FLUID MOVEMENTS BLEND CLASSIC AND INNOVATION

a creative partner anywhere in the world for any type of architectural project requiring distinction through unique, recognizable style.

Thickness 09mm Approx

Size

600x1200mm 60x120cm / 2'x4' Finish Polished Surface Polished Glazed Vitrified Tiles

### **TRAVA BEIGE**

Technical Characteristics

**GREY** 