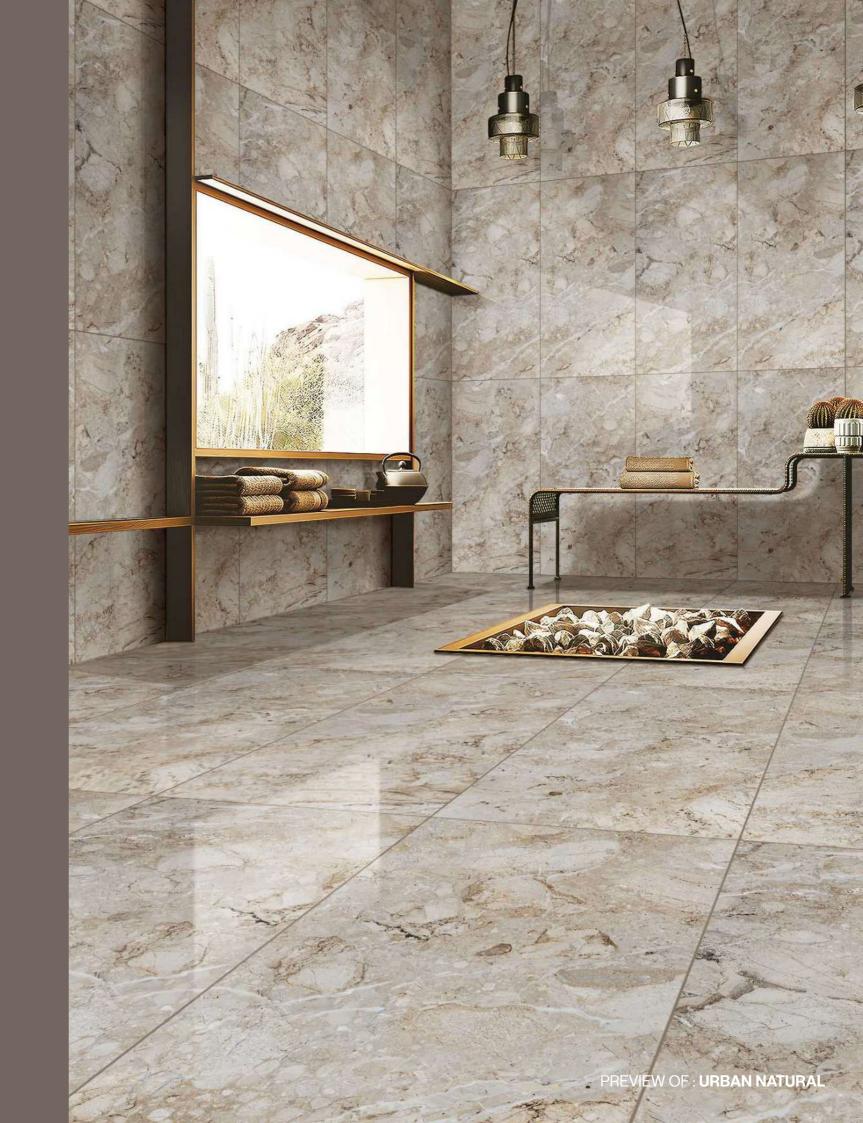

## MULTICOLORED FORMS FOR A UNIQUE DESIGN

The glossy finish is achieved using a mechanical action, just as with stone, the presence of small areas with a nonuniform shine or dots must be considered as an intrinsic feature of the material deriving from its special manufacturing.

Thickness 09mm Approx

Size 600x1200mm 60x120cm / 2'x4'

**Finish** Polished Surface Polished Glazed Vitrified Tiles

### **URBAN NATURAL**

Technical Characteristics

### **AVAILABLE IN 1 OTHER COLOR**

**BROWN** 