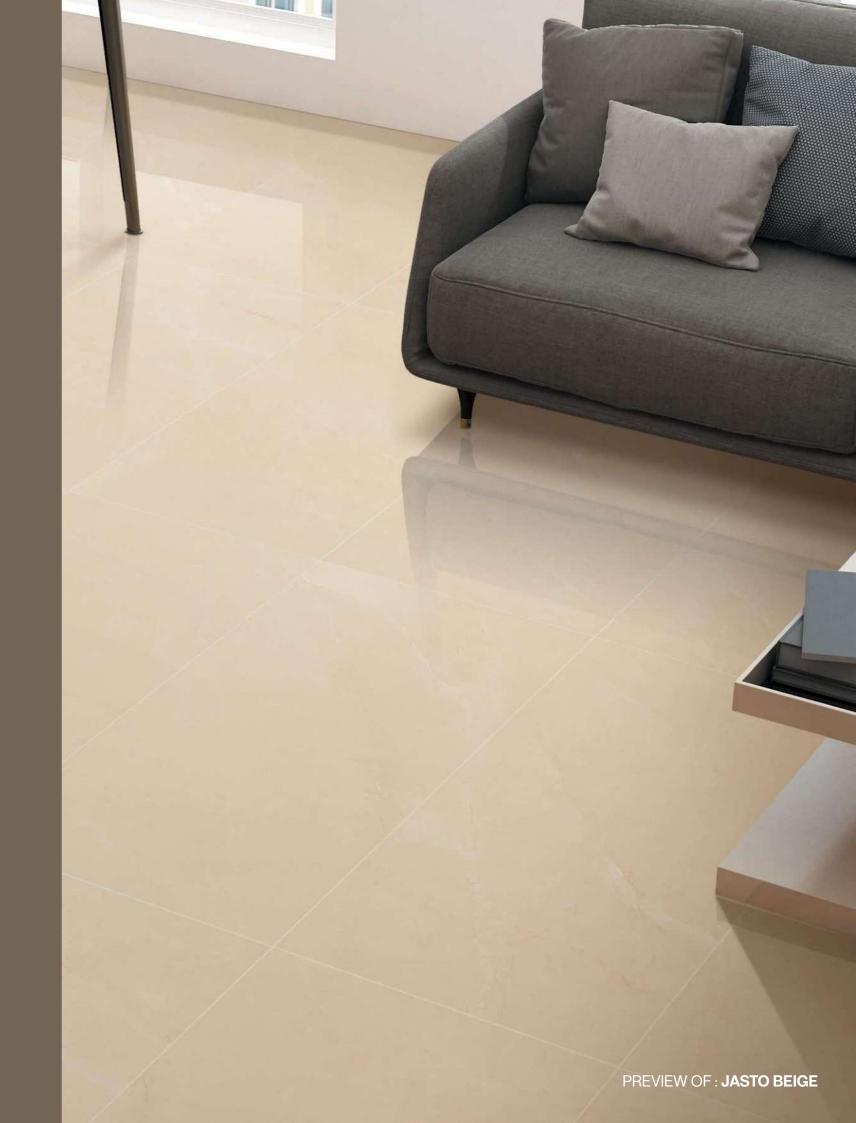

# BOLD PAIRINGS OF COLOUR AND MATERIALS

where the surfaces are the protagonists, combined with minimalist furniture, accessories with eclectic shapes ad touches of saturated colours.

**Thickness** 09mm

Size 600x1200mm

**Finish** 60x120cm / 2'x4'

Polished Surface Polished Glazed Vitrified Tiles

# **JASTO BEIGE**

Technical **Characteristics** 

# **AVAILABLE IN 2 OTHER COLORS**

**BRONZE** 

**GRIS** 