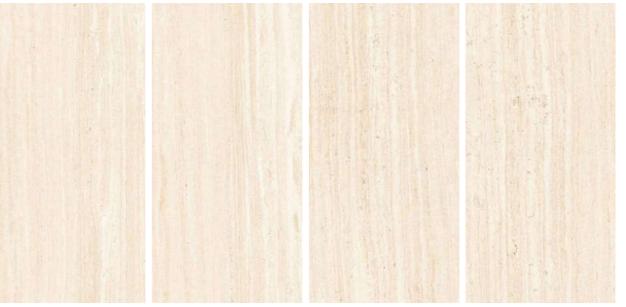

# DESIGNING WITH EARTHY TONES

Different colour options in warm and cool moods, make up a varied collection in which colours can be put to exciting use through combinations with different materials.

Thickness 09mm Approx

### **EMOLA CREMA**

**Technical** Characteristics

**GREY** 