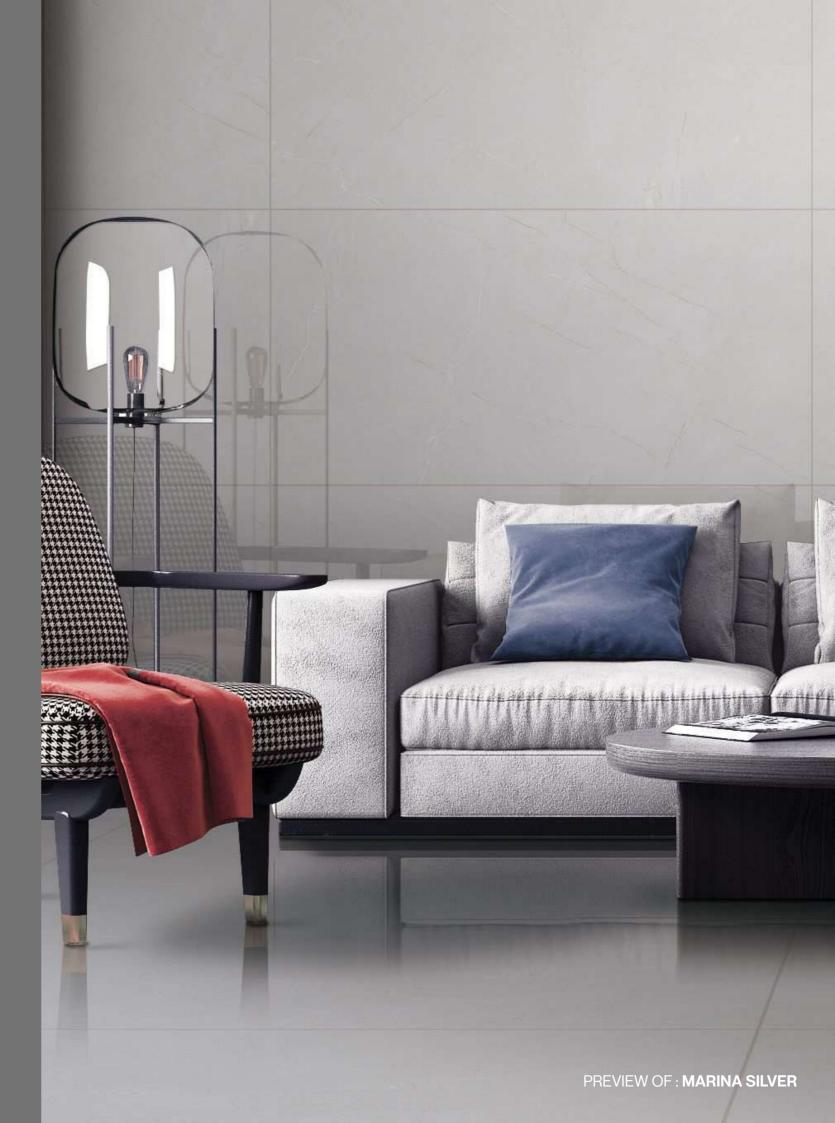

# ELEGANCE WITH A CONTEMPORARY APPEAL

as it bounces off the different sized fragments of materials, creating stylish reflections that enhance design-led minimalist architecture with a sophisticated, timeless classicism.

**Thickness** 09mm

Size 600x1200mm 60x120cm / 2'x4'

**Finish** 

Polished Surface Polished Glazed Vitrified Tiles

# **MARINA SILVER**

# **AVAILABLE IN 3 OTHER COLORS**

**GREY** 