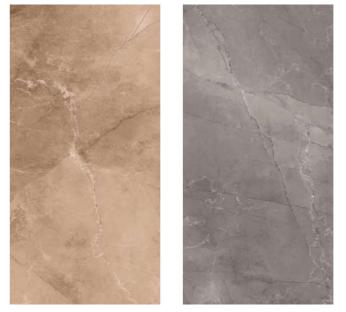

small square of ceramic and reinterprets it in countless ways, exploiting patterns, designs and colours to create a distinctive element that stands out in any space.













**Thickness** 09mm

Size 600x1200mm 60x120cm / 2'x4'

**Finish** Polished Surface

Polished Glazed Vitrified Tiles

# PASSION\_GRIS



**Technical Characteristics** 

















**BROWN** 

**CREMA** 

**BIANCO** 







# PRECIOUS STORIES OF CONTEMPORARY ELEGANCE

Thanks to their extraordinary technical characteristics, porcelain tiles offer exceptional advantages in terms of healthiness, ease of application and use,











Thickness 09mm Approx

Size 600x1200mm 60x120cm / 2'x4'

**Finish** Polished Surface Polished Glazed Vitrified Tiles

# PRIME PULPIS CREMA



Technical Characteristics

















**BEIGE** 

**GREY** 







# SURFACE FOR ULTIMATE DESIGN PROJECTS

Glossy finish reproduce all the possible processes used on natural tiles.

The shiny Glossy surface brings out the luminosity of the background.













# Thickness

09mm Approx

### Size

600x1200mm 60x120cm / 2'x4'

#### **Finish**

Polished Surface Polished Glazed Vitrified Tiles

### **PRIMO NATURAL**



Technical Characteristics





















# EVERYTHING IN NATURE IS SYNONYMOUS WITH BEAUTY

The glossy finish gives the room a velvety appearance accompanied by reduced light reflection. Matte lends itself best to interior design projects in commercial environments











Thickness 09mm Approx

Size 600x1200mm 60x120cm / 2'x4'

**Finish** Polished Surface Polished Glazed Vitrified Tiles

# **PULPIS BIA