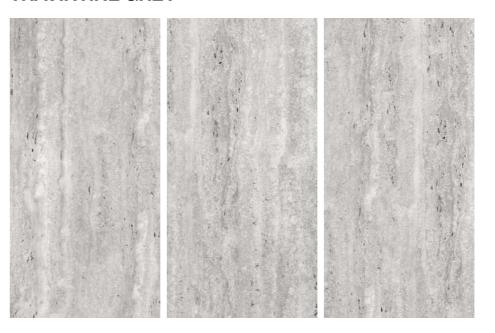

### **TRAVINTINE GREY**

Technical Characteristics

### **AVAILABLE IN 2 OTHER COLORS**

**CREMA BEIGE** 