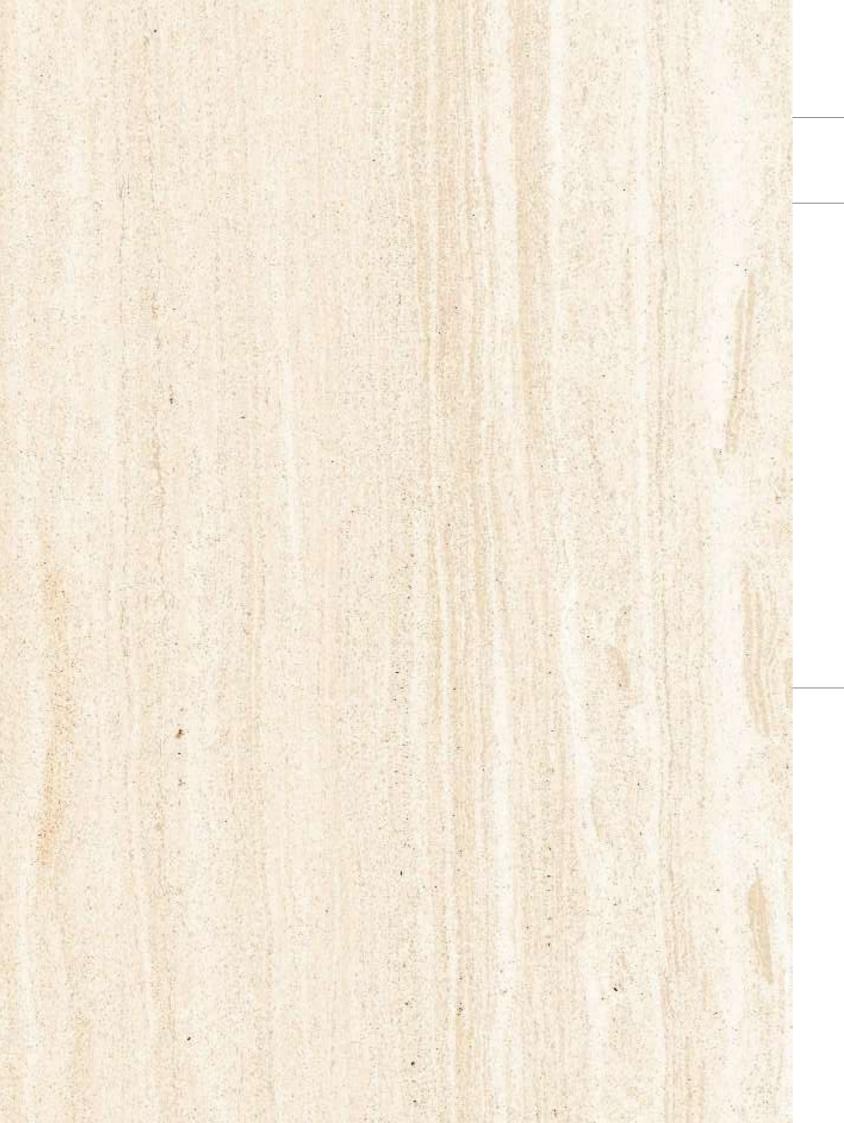

Surface Polished Glazed Vitrified Tiles

### **THUNDER BROWN**



**Technical Characteristics** 



















CHOCCO



**CREMA** 







www.pollensgranito.com







# FLUID MOVEMENTS BLEND CLASSIC AND INNOVATION

a creative partner anywhere in the world for any type of architectural project requiring distinction through unique, recognizable style.













Thickness 09mm Approx

Size

600x1200mm 60x120cm / 2'x4' Finish Polished Surface Polished Glazed Vitrified Tiles

### **TRAVA BEIGE**



Technical Characteristics



















**GREY** 







# A MULTIFACETED INTERPRETATION OF TILE

Being visionary means working with leading figures in international design to understand their needs, interpret them in the best possible manner, and provide them with new inspiration.











#### Thickness Size

600x1200mm 60x120cm / 2'x4'

#### **Finish**

Polished Surface Polished Glazed Vitrified Tiles

### **TRAVELIN BEIGE**



**Technical** Characteristics





















# SOFT AND VERSATILE CONCRETE EFFECT

To excel in the world of high quality ceramics means knowing how to continuously create highly technological products and how to enhance them through the utmost attention to aesthetics and detail.











Thickness 09mm

Size 600x1200mm 60x120cm / 2'x4'

#### Finish

Polished Surface Polished Glazed Vitrified Tiles

### **TRAVINTINE GREY**



Technical Characteristics

















### **AVAILABLE IN 2 OTHER COLORS**



**CREMA BEIGE** 







# CREATER DEPTH FOR BRAND NEW SURFACE

The charm of natural stone, the precision of fine veining effects,