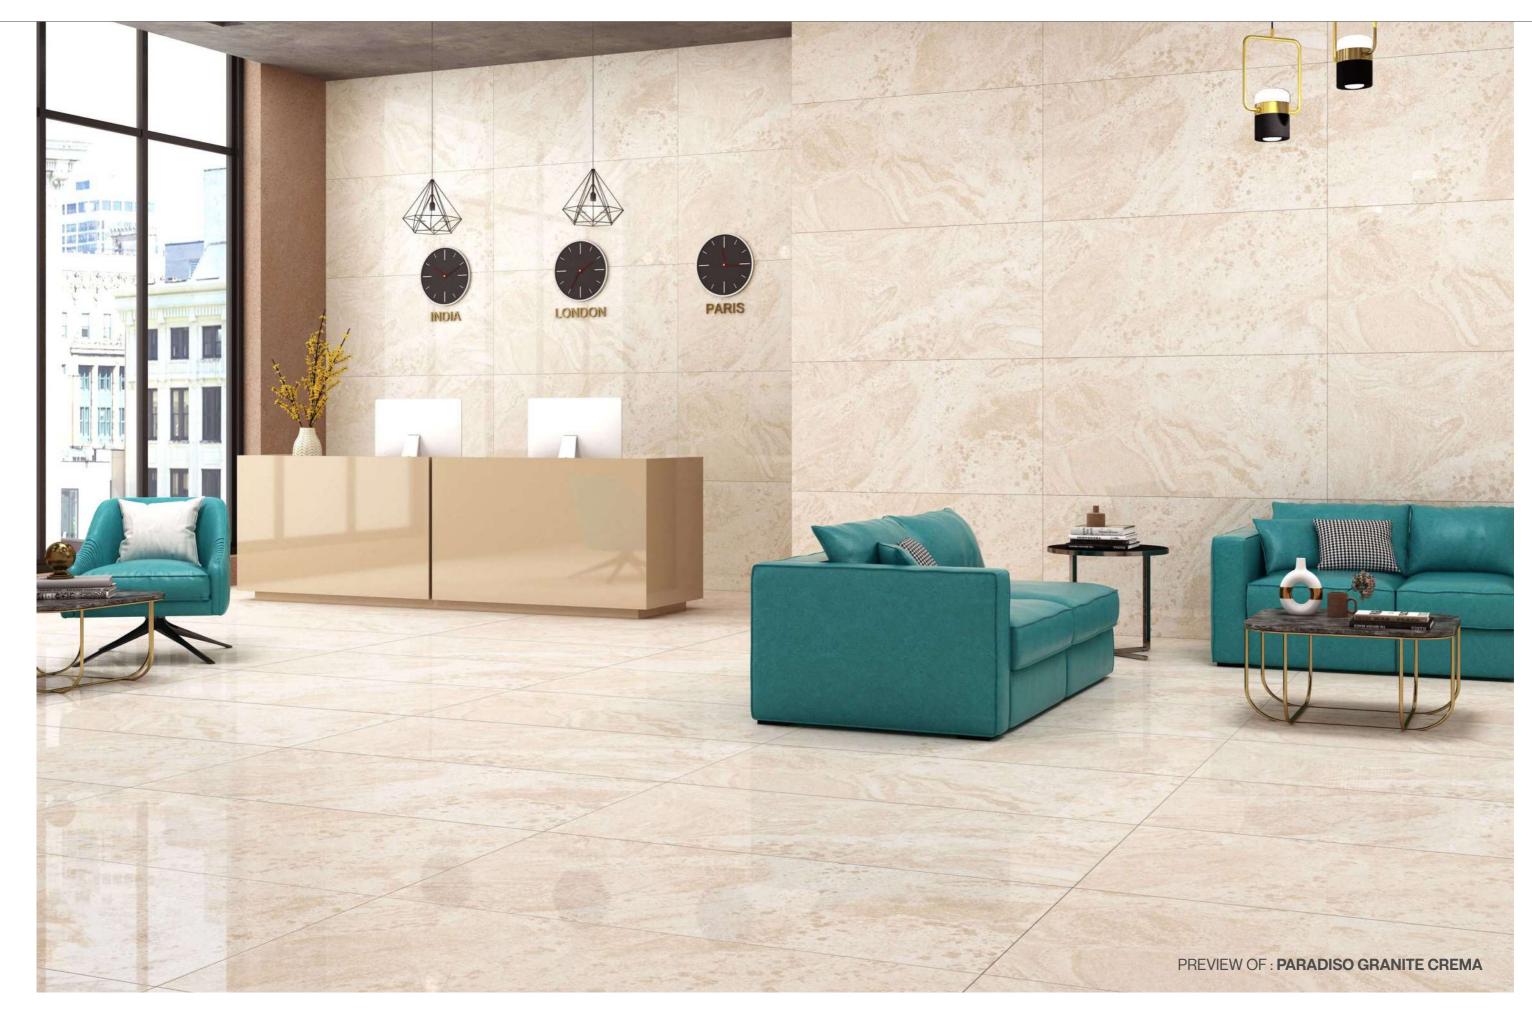

# DESIGNING WITH EARTHY TONES

Different colour options in warm and cool moods, make up a varied collection in which colours can be put to exciting use through combinations with different materials.

Thickness 09mm Approx

Size

600x1200mm 60x120cm / 2'x4' **Finish** 

Polished Surface Polished Glazed Vitrified Tiles