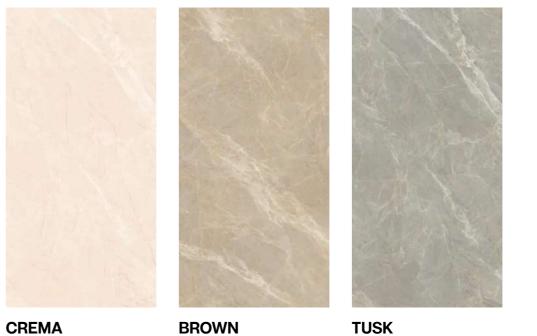

make up a varied collection in which colours can be put to exciting use through combinations with different materials.













Thickness 09mm Approx

Size

600x1200mm 60x120cm / 2'x4' **Finish** 

Polished Surface Polished Glazed Vitrified Tiles

### **EMOLA CREMA**



**Technical** Characteristics

















**GREY** 







### SEAMLESS SENSATIONS FOR ADVANCED SPACE

Overlays of selected materials and pigments with very low gloss levels blend deep in the ceramic substrate, providing ever-varying shading effects that make the interpretation.













**Thickness** 09mm Approx

Size 600x1200mm 60x120cm / 2'x4'

**Finish** Polished Surface Polished Glazed Vitrified Tiles

### **ENRICH GRIS**



**Technical** Characteristics















### **AVAILABLE IN 3 OTHER COLORS**



**CREMA BROWN** 

www.pollensgranito.com







# FUNCTIONAL TEXTURE WITH A NATURAL SOUL

The many inspirations behind the Pollance range can be used to customise any space and create constantly changing material effects.















Thickness 09mm Approx

Size 600x1200mm 60x120cm / 2'x4'

**Finish** Polished Surface Polished Glazed Vitrified Tiles

### **ESTILO BEIGE**



**Technical** Characteristics















### **AVAILABLE IN 2 OTHER COLORS**



**GRIGIO** 









### SEVERITY OF FORM SURFACE LEVEL ENERGY

These values are conveyed by Fenix Ivory, a set of natural stone slabs where the light brown acquires a greater brilliance through its asymmetrical Brown veins.













Thickness 09mm

Size 600x1200mm 60x120cm / 2'x4' **Finish** 

Polished Surface Polished Glazed Vi