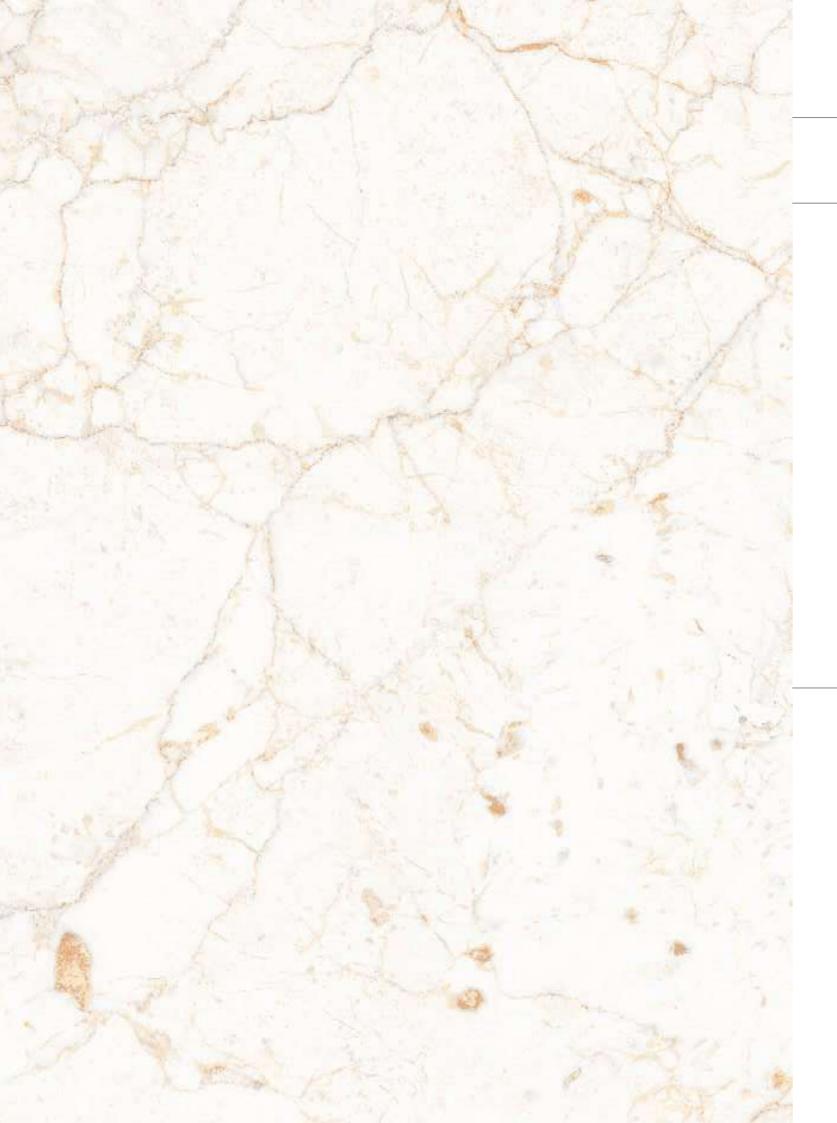

### SEVERITY OF FORM SURFACE LEVEL ENERGY

These values are conveyed by Fenix Ivory, a set of natural stone slabs where the light brown acquires a greater brilliance through its asymmetrical Brown veins.

### **FENIX IVORY**

Technical Characteristics