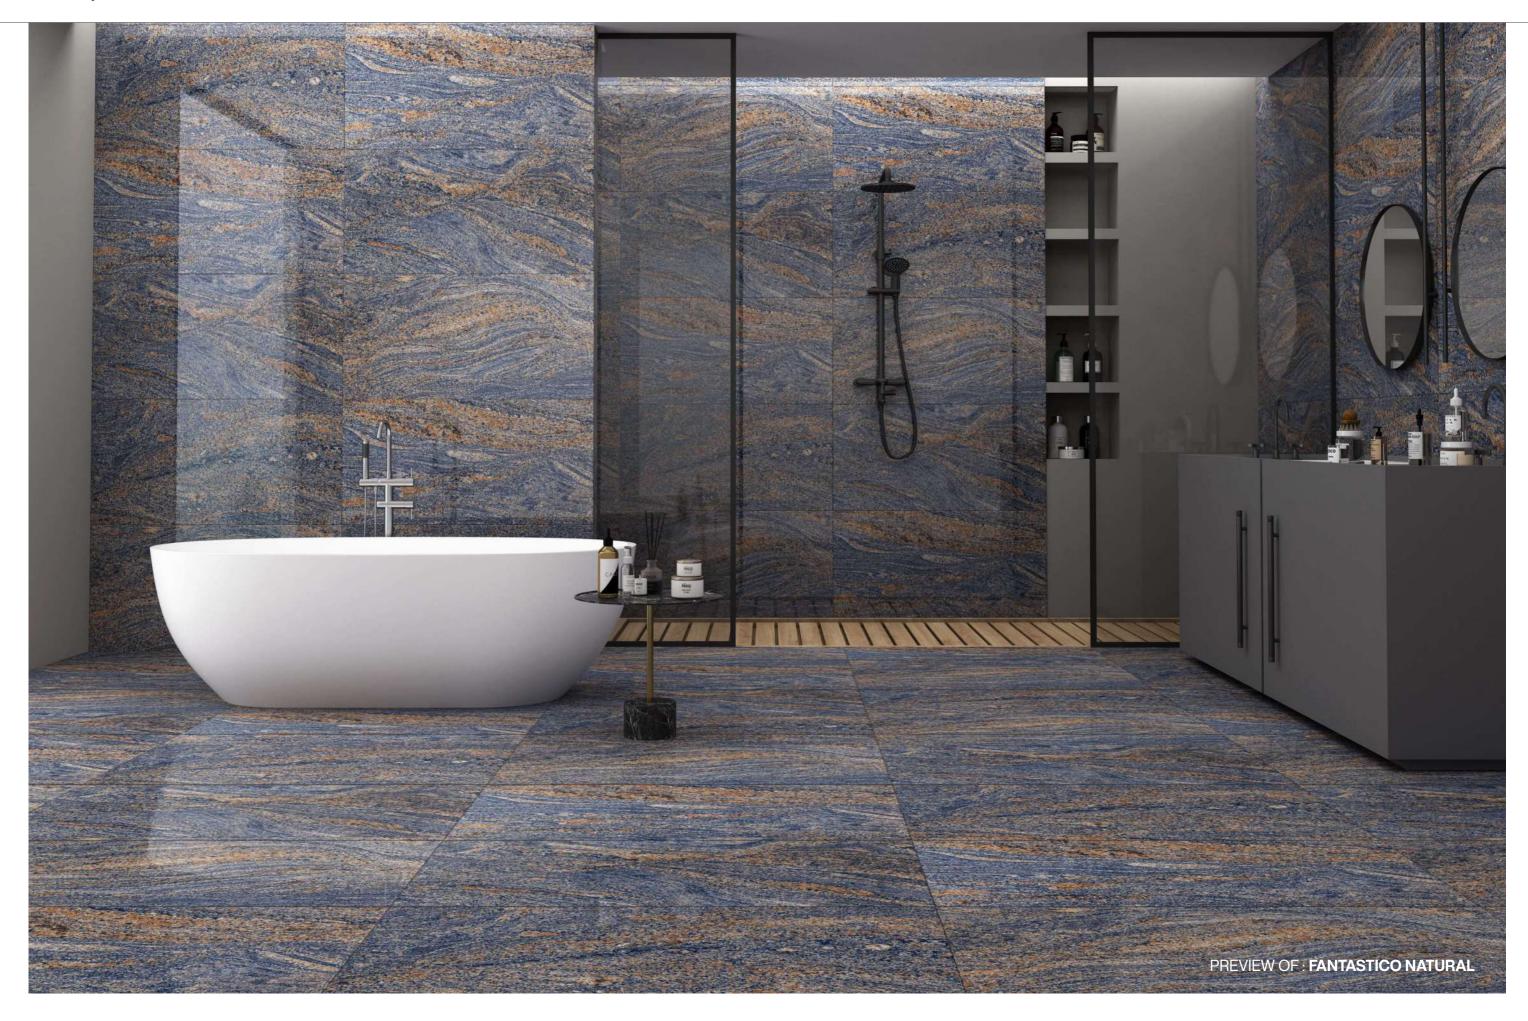

## THE ULTIMATE LEISURE OF LUXURY

A sure solution to new design needs for making a better future. Glossy collections embody the combination of beauty, design and nature.

Thickness 09mm Approx

Size 600x1200mm 60x120cm / 2'x4' **Finish** Polished Surface Polished Glazed Vitrified Tiles

### **FANTASTICO NATURAL**

**Technical** Characteristics