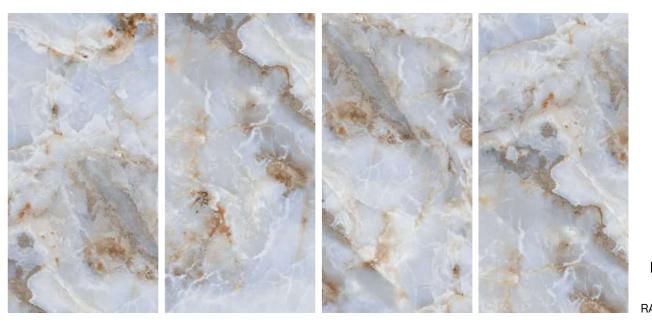

## FROM MEETS MATTERS TO CASUAL EFFECT

A range of balanced, neutral colours composed of one white, four shades of grey and a multicolour touch, for maximum versatility.

Thickness 09mm Approx

Size 600x1200mm 60x120cm / 2'x4'

**Finish** Polished Surface Polished Glazed Vitrified Tiles

### **WEATHER ONUX AZUL**

Technical Characteristics

### **AVAILABLE IN 1 OTHER COLOR**

**BROWN** 