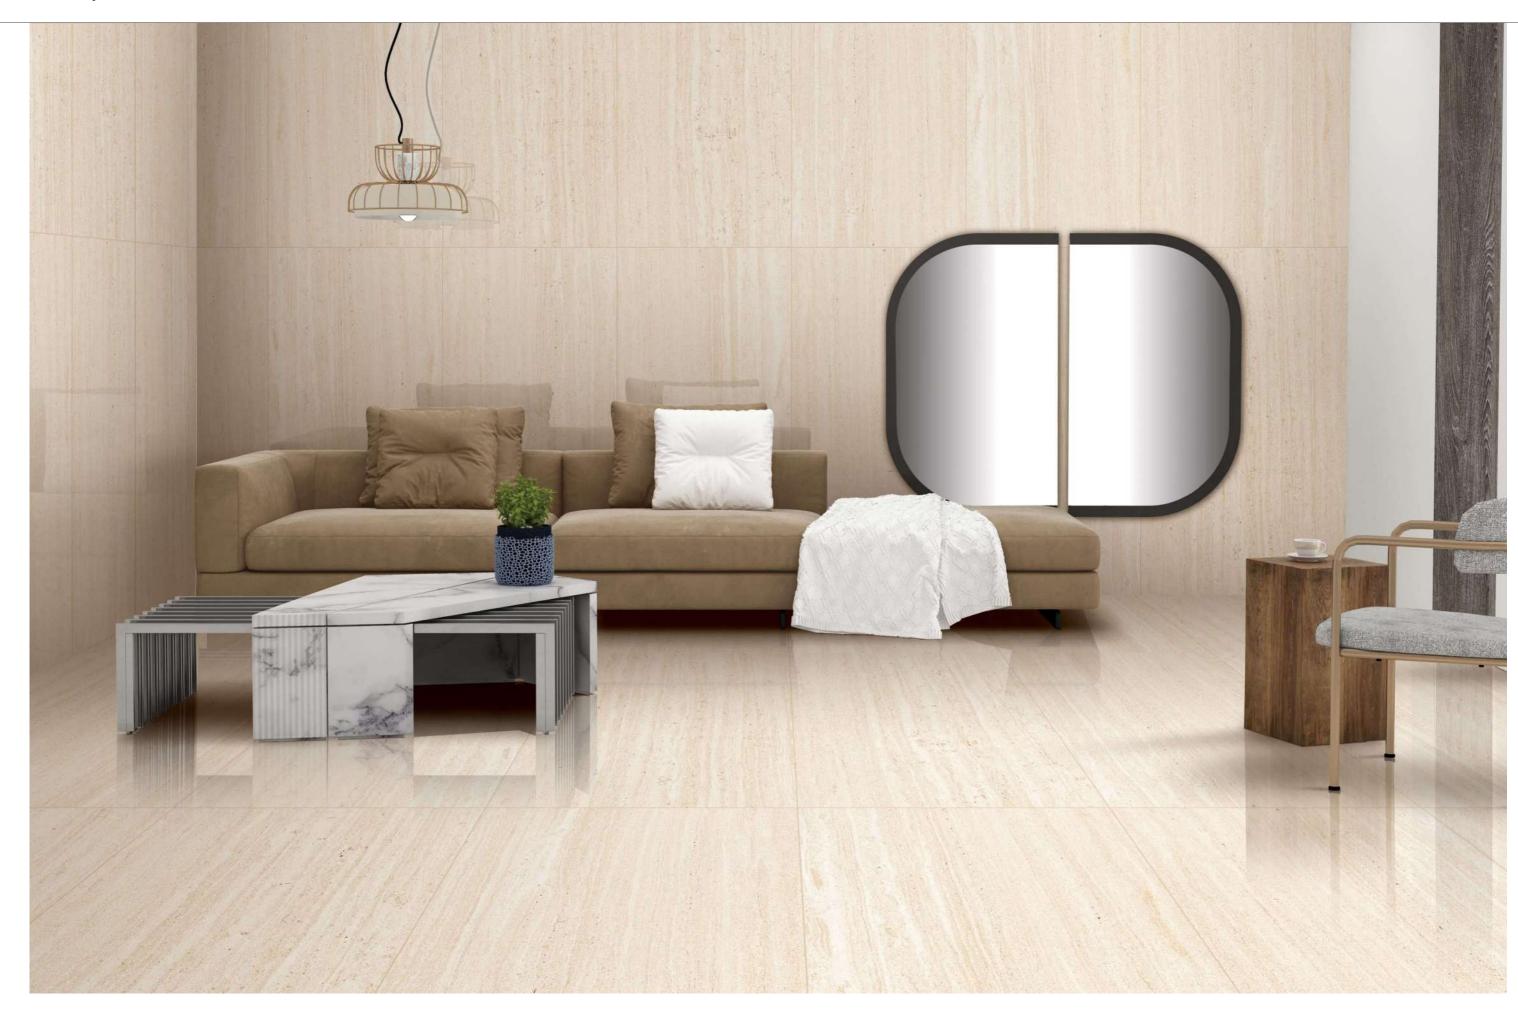

# DESIGNING WITH EARTHY TONES

Different colour options in warm and cool moods, make up a varied collection in which colours can be put to exciting use through combinations with different materials.

Thickness 09mm Approx

### **EMOLA CREMA**

**Technical** Characteristics

**GREY** 