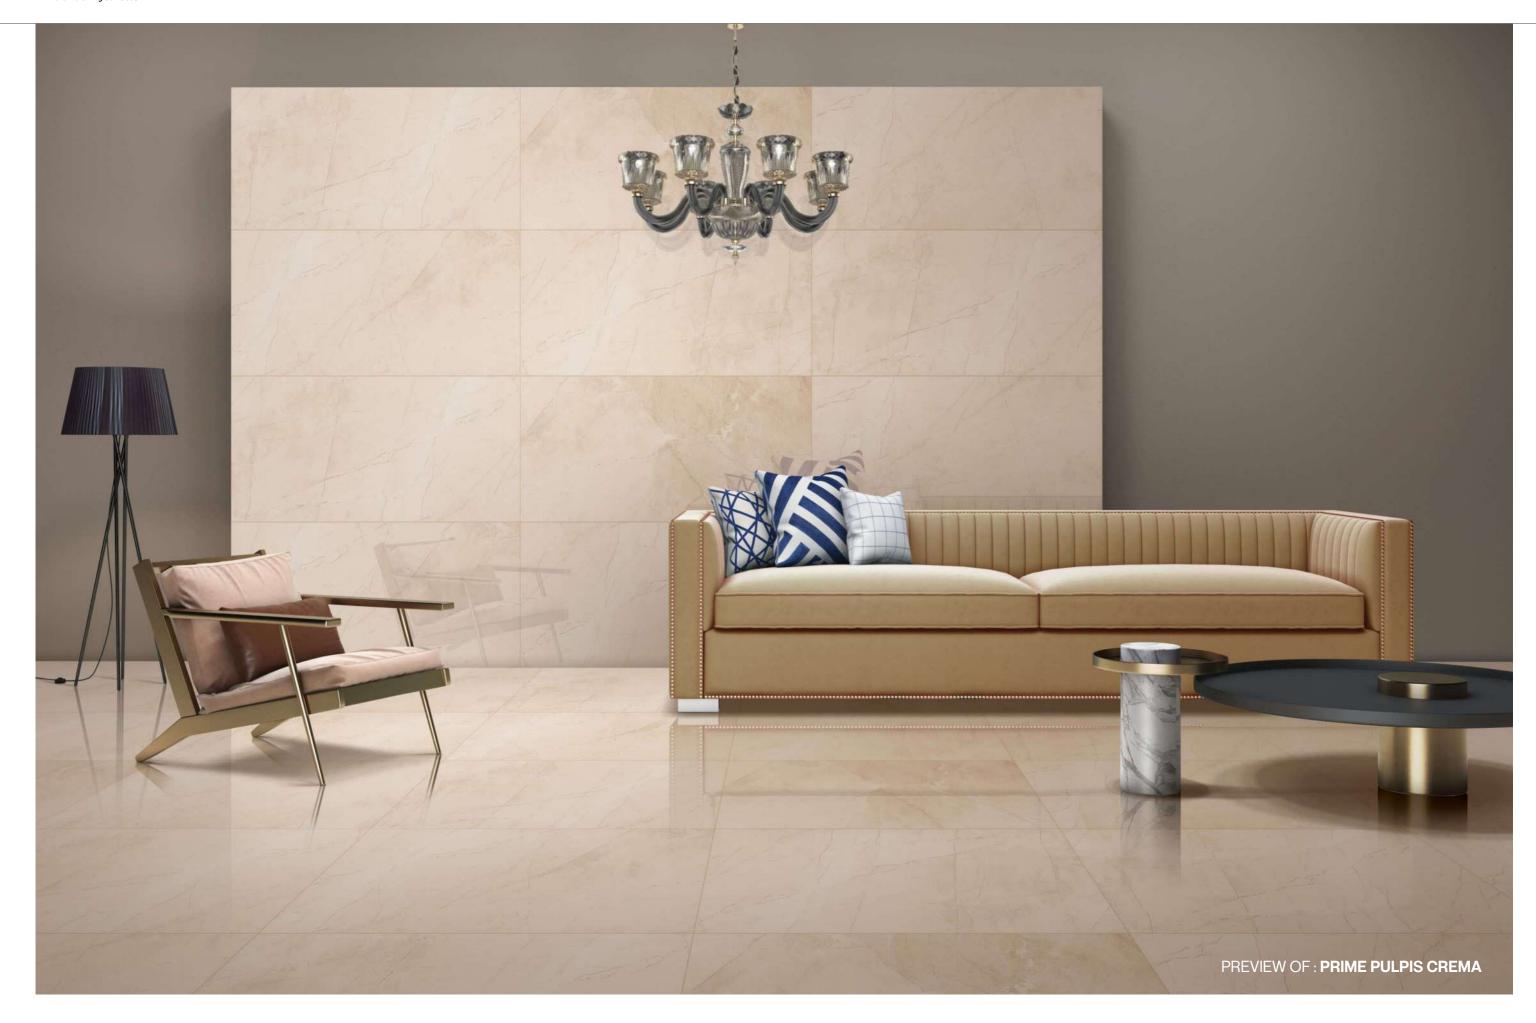

reinterprets it in countless ways, exploiting patterns, designs and colours to create a distinctive element that stands out in any space.













**Thickness** 09mm

Size 600x1200mm 60x120cm / 2'x4'

**Finish** Polished Surface

Polished Glazed Vitrified Tiles

# PASSION\_GRIS



**Technical Characteristics** 

















**BROWN** 

**CREMA** 

**BIANCO** 







# PRECIOUS STORIES OF CONTEMPORARY ELEGANCE

Thanks to their extraordinary technical characteristics, porcelain tiles offer exceptional advantages in terms of healthiness, ease of application and use,











Thickness 09mm Approx

Size 600x1200mm 60x120cm / 2'x4'

**Finish** Polished Surface Polished Glazed Vitrified Tiles

# PRIME PULPIS CREMA



Technical Characteristics

















**BEIGE** 

**GREY** 







# SURFACE FOR ULTIMATE DESIGN PROJECTS

Glossy finish reproduce all the possible processes used on natural tiles.

The shiny Glossy surface brings out the luminosity of the background.













# Thickness

09mm Approx

### Size

600x1200mm 60x120cm / 2'x4'

#### **Finish**

Polished Surface Polished Glazed Vitrified Tiles

### **PRIMO NATURAL**



Technical Characteristics





















# EVERYTHING IN NATURE IS SYNONYMOUS WITH BEAUTY

The glossy finish gives the room a velvety appearance accompanied by reduced light reflection. Matte lends itself best to interior design projects in commercial environments











Thickness 09mm Approx

Size 600x1200mm 60x120cm / 2'x4'

**Finish** Polished Surface Polished Glazed Vitrified Tiles

# **PULPIS BIANCO**



Technical Characte