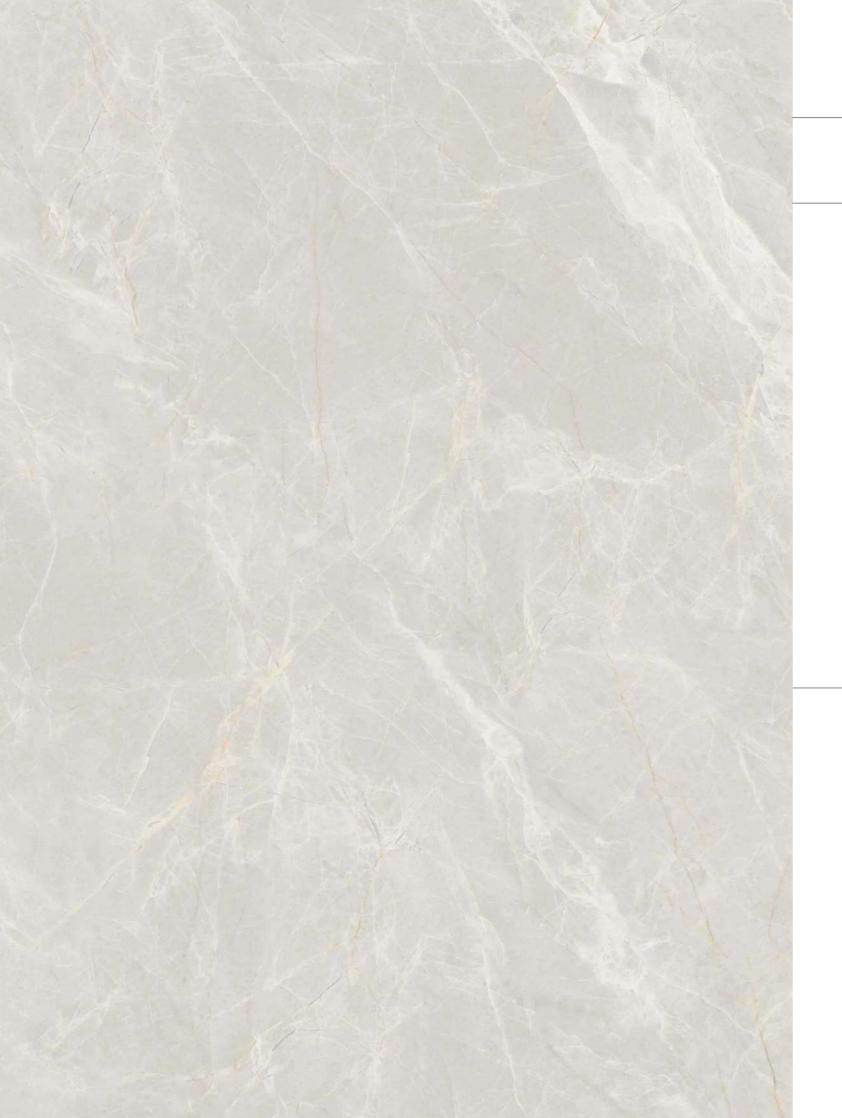

### **ENRICH GRIS**

**Technical** Characteristics

### SEVERITY OF FORM SURFACE LEVEL ENERGY

These values are conveyed by Fenix Ivory, a set of natural stone slabs where the light brown acquires a greater brilliance through its asymmetrical Brown veins.