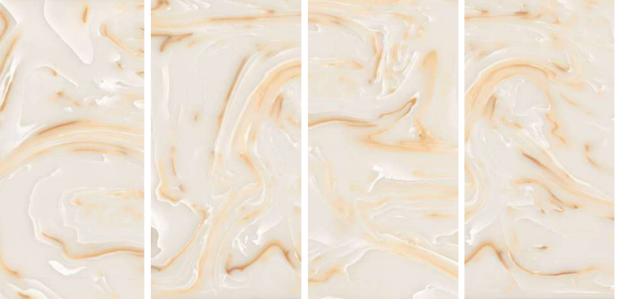

# SURFACE FOR ULTIMATE DESIGN PROJECTS

Glossy finish reproduce all the possible processes used on natural tiles.

The shiny Glossy surface brings out the luminosity of the background.