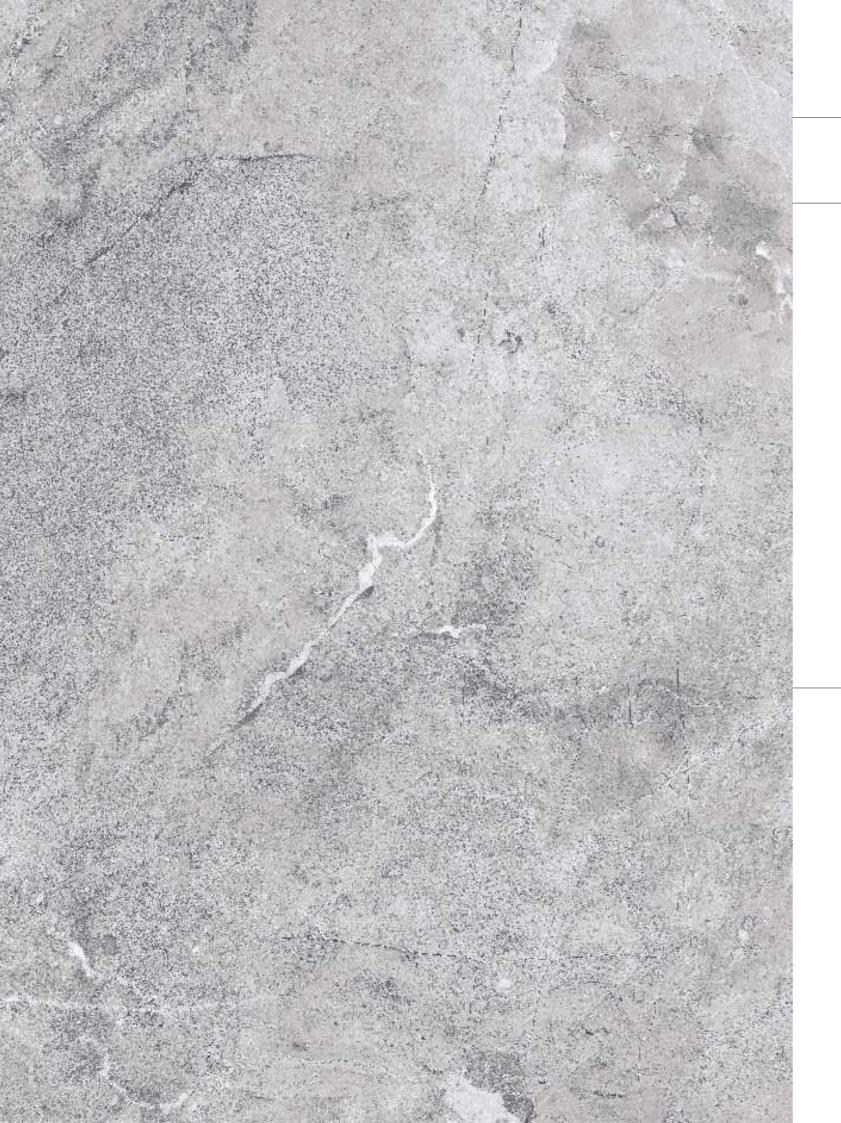

# THE STORY ADDS NEW CHAPTER EVERYTIME

A fine line separates the artificial from the natural, when light spreads through and leaves its mark on surfaces strongly bonded with the living styles of the future.

Thickness 09mm Approx

Size 600x1200mm 60x120cm / 2'x4'

**Finish** 

Polished Surface Polished Glazed Vitrified Tiles

# **ROMANO GREY**

Technical Characteristics