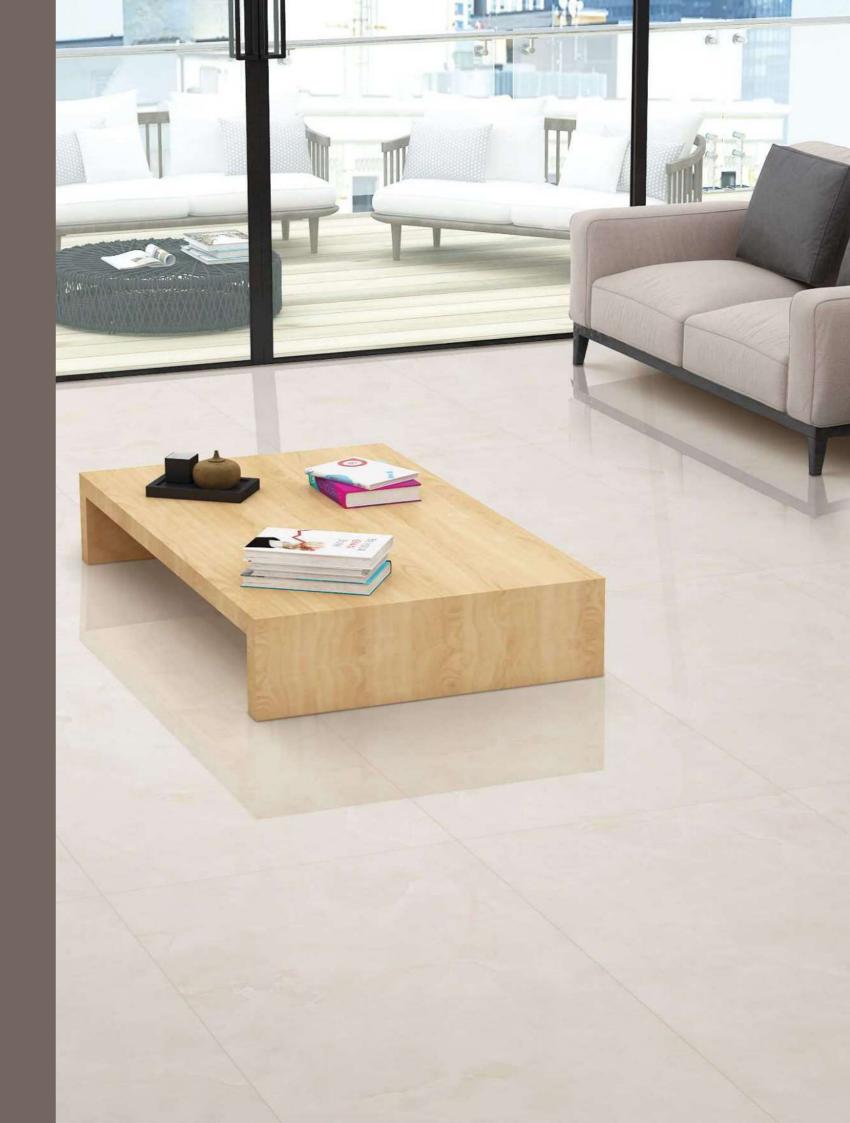

# DESIGNING WITH EARTHY TONES

Different colour options in warm and cool moods, make up a varied collection in which colours can be put to exciting use through combinations with different materials.

Thickness 09mm Approx

Size

600x1200mm 60x120cm / 2'x4' **Finish** 

Polished Surface Polished Glazed Vitrified Tiles