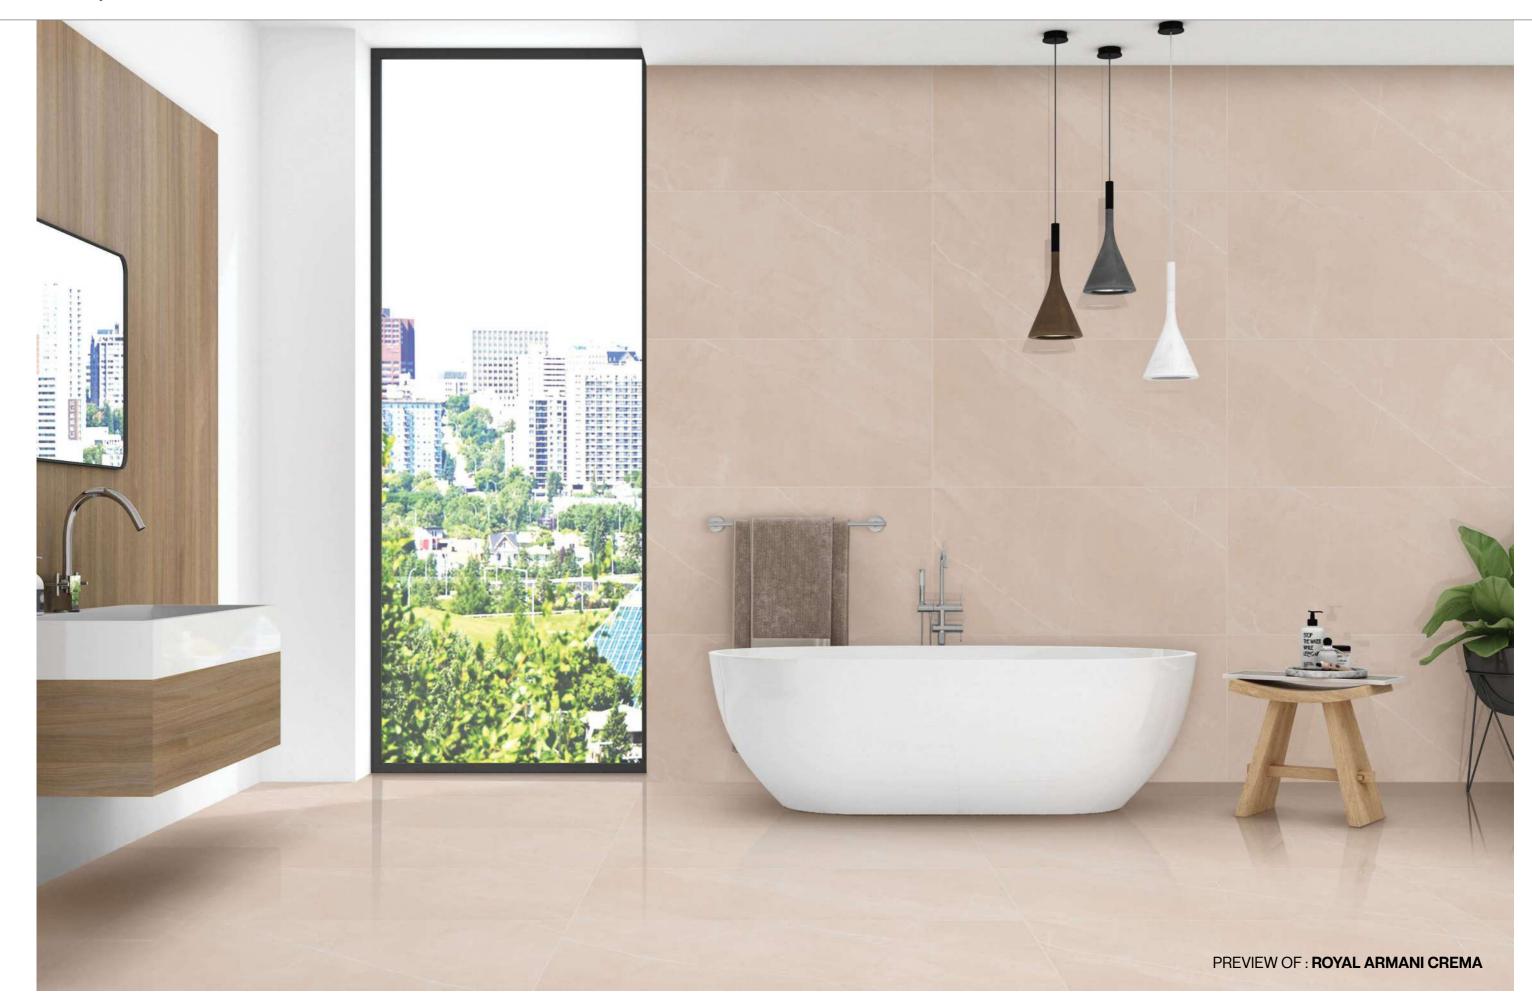

# FOR DELIGHTFUL INTENSE SURFACE

The subtle texture and veins, tempered with a very light white, reminiscent of the night sky in black, give the product a smooth, extremely sophisticated appearance.

**Thickness** 09mm Approx

Size 600x1200mm

60x120cm / 2'x4'

**Finish** Polished Surface

Polished Glazed Vitrified Tiles

### **ROYAL ARMANI CREMA**

**Technical Characteristics** 