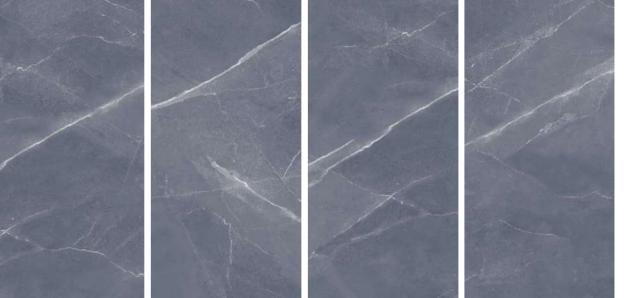

## BOLD VISION IN WELCOMING SHADES OF BLUE

A model of natural inspiration and stony appearance that makes the difference for its sinuous veins in hazelnut, brown and cinnamon tones on a delicate blue background.

### **FLORIS AZUL**

Technical Characteristics