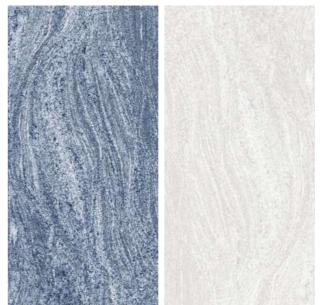

## THE ULTIMATE LEISURE OF LUXURY

A sure solution to new design needs for making a better future. Glossy collections embody the combination of beauty, design and nature.

Thickness 09mm Approx

Size 600x1200mm 60x120cm / 2'x4' **Finish** Polished Surface Polished Glazed Vitrified Tiles

### **FANTASTICO NATURAL**

**Technical** Characteristics

### **AVAILABLE COLORS**

**GREY CREMA** 

Thickness 09mm Approx

Size 600x1200mm 60x120cm / 2'x4'

**Finish** Polished Surface Polished Glazed Vitrified Tiles