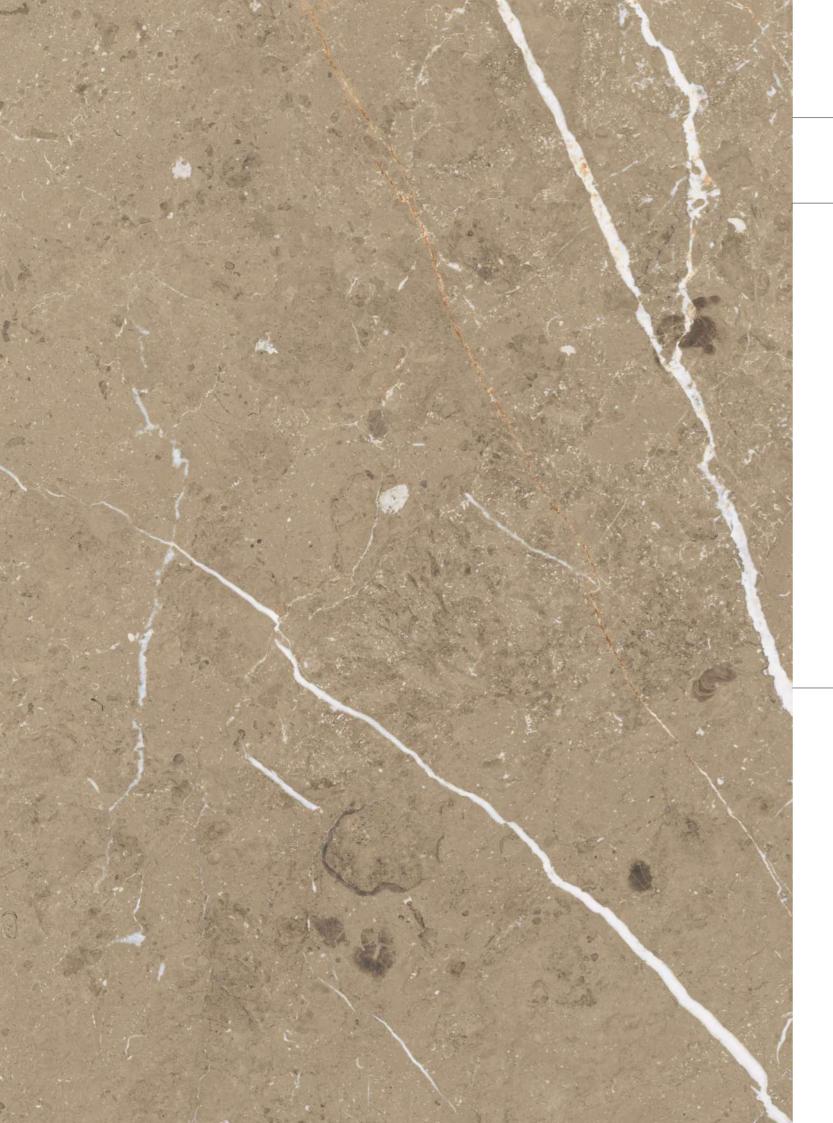

# INFORMAL STYLE WITH A TRADITIONAL ALLURE

Suspended between reality and imagination, these budding collections imbued with manual excellence and craftsmanship, rich in technique and experience.

**Thickness** 09mm Approx

Size 600x1200mm 60x120cm / 2'x4'

Finish Polished Surface Polished Glazed Vitrified Tiles

# **OSLA NATURAL**

Technical Characteristics