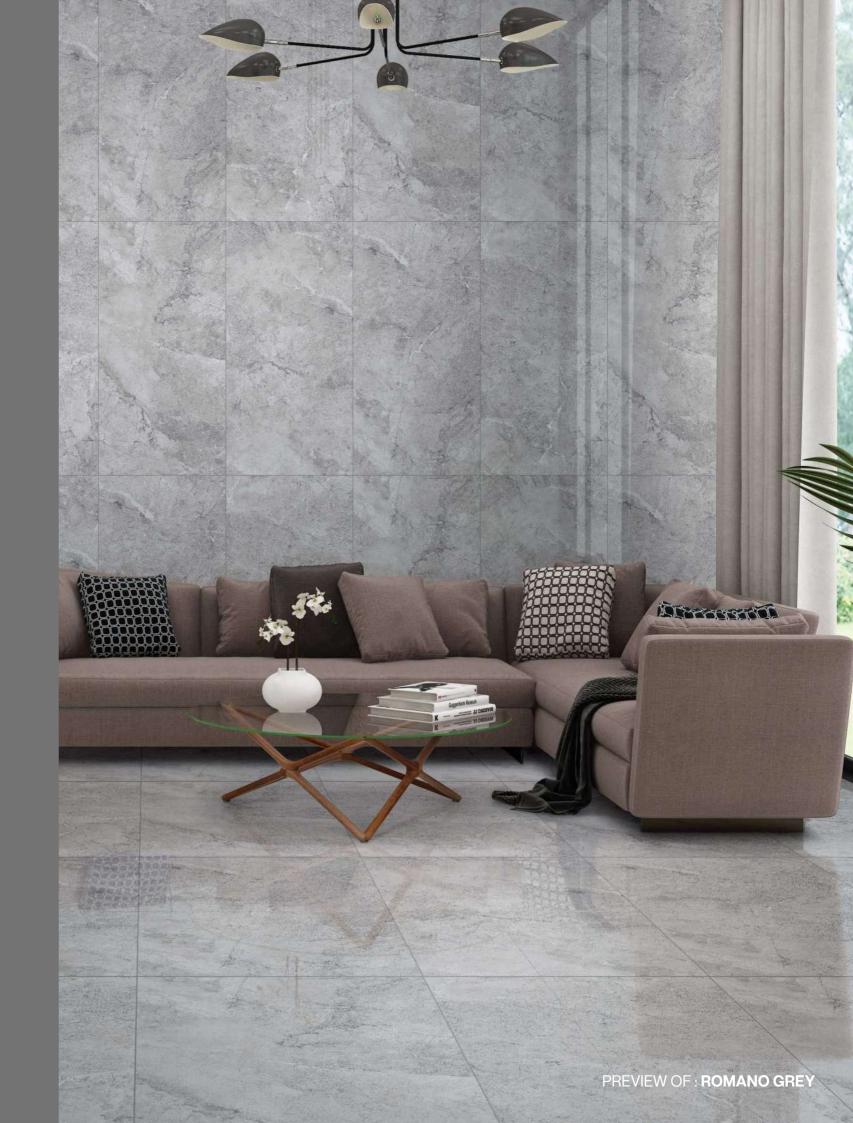

# THE STORY ADDS NEW CHAPTER EVERYTIME

A fine line separates the artificial from the natural, when light spreads through and leaves its mark on surfaces strongly bonded with the living styles of the future.

Thickness 09mm Approx

Size 600x1200mm 60x120cm / 2'x4'

**Finish** 

Polished Surface Polished Glazed Vitrified Tiles

# **ROMANO GREY**

Technical Characteristics