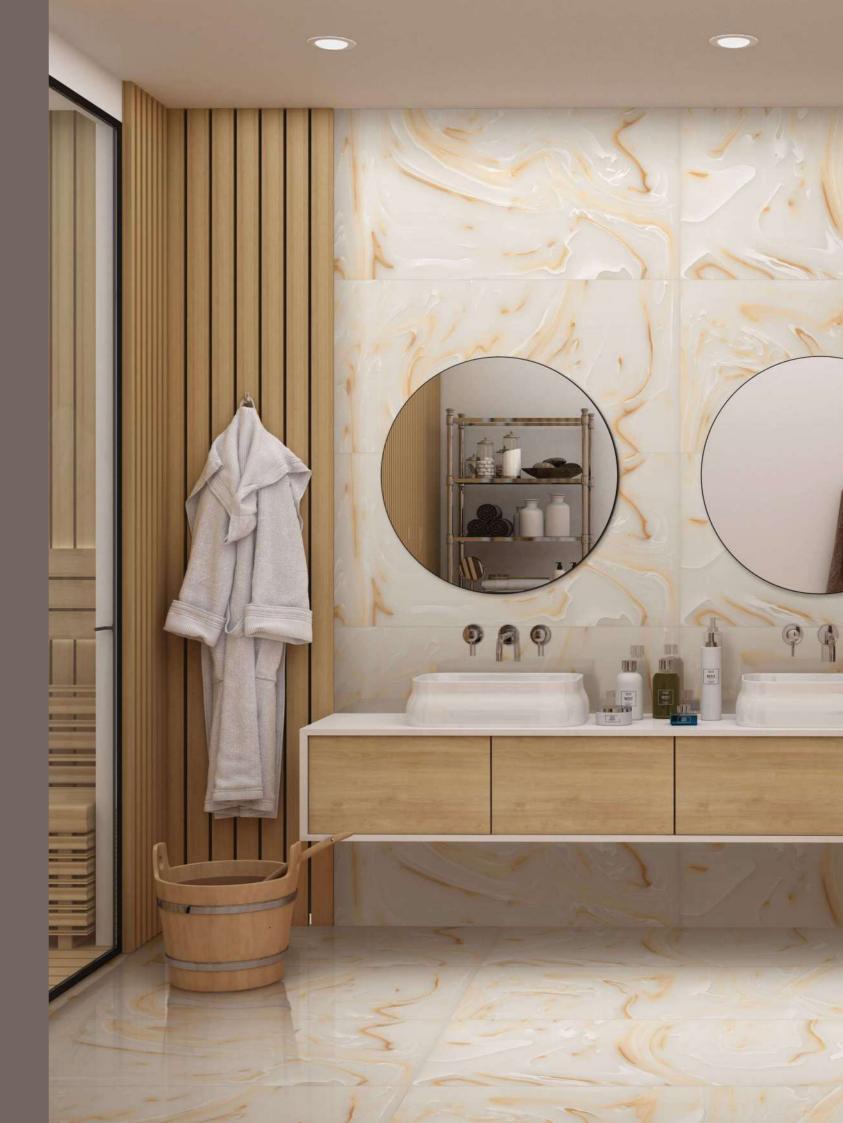

'

**Finish** Polished Surface

Polished Glazed Vitrified Tiles

### **ROYAL ARMANI CREMA**



**Technical Characteristics** 















# **AVAILABLE IN 3 OTHER COLORS**



**GOLD** 







# A NATURALLY SMOOTH SOPHISTICATED LOOK

Fluid movements blend culture, classic style, technology and innovation with glossy decorative accents for a multifaceted interpretation of Tiles.













Thickness 09mm Approx

Size 600x1200mm 60x120cm / 2'x4'

**Finish** Polished Surface

Polished Glazed Vitrified Tiles

# **ROYAL DYNA**



Technical Characteristics















# **AVAILABLE IN 1 OTHER COLOR**



**NATURAL** 







# DISTINCTIVE INTENSITY BEYOND THE SURFACE

The collection follows the trend of increasingly larger formats, offering something compelling and versatile every time.













Thickness 09mm

Size

600x1200mm 60x120cm / 2'x4' **Finish** 

Polished Surface Polished Glazed Vitrified Tiles

### **SEA WAVE BROWN**



Technical Characteristics





















## DECORATE THE SURFACES WITH TIMELESS DESIGN

When everything seems to be going with the flow, something distracts us from the ordinary and we learn that a creative gesture can create something new.











Thickness 09mm Approx

Size 600x1200mm 60x120cm / 2'x4'

**Finish** Polished Surface Polished Glazed Vitrified Tiles

### **SKY ONYX GREY**



Technical Characteristics



















**BEIGE** 







# PROFOUND CONNECTIONS WITH A GLOWING BEAUTY

This finish gives a pleasant sensation of softness to the touch and provides the product better performance in terms of maintenance and daily