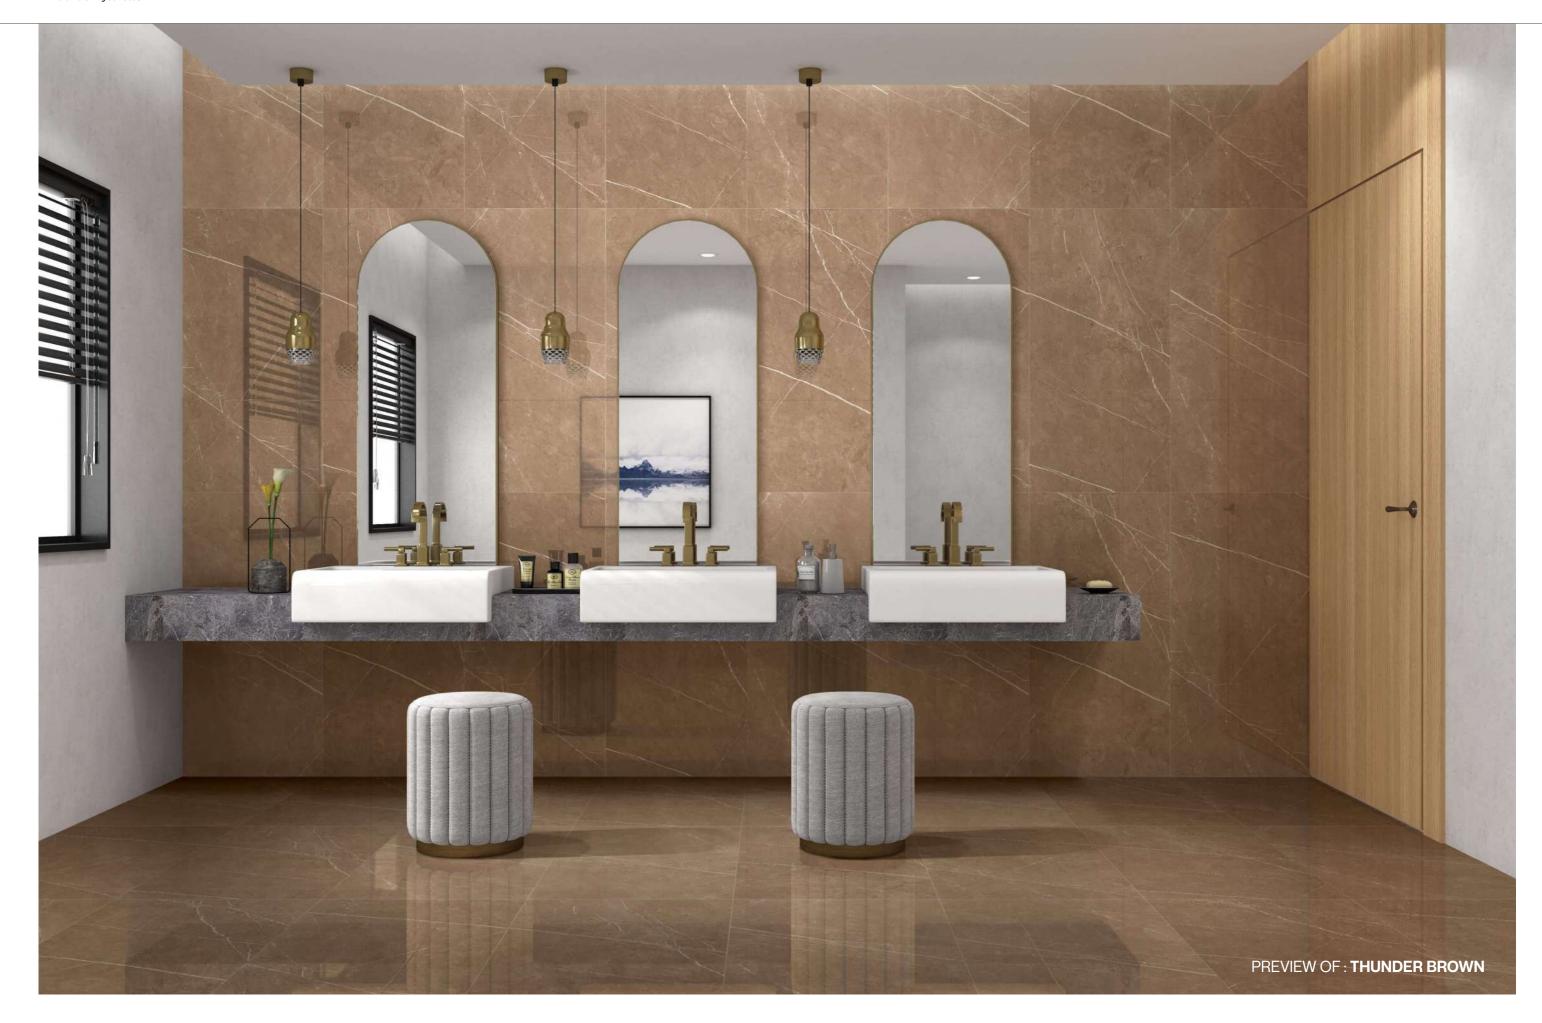

## INTENSE TEXTURES ENHANCED BY COLOUR

this finish gives the surface a smooth and luminous appearance, making it particularly suitable for both commercial and residential spaces,

**Thickness** 09mm Approx

Size 600x1200mm

60x120cm / 2'x4'

**Finish** Polished Surface Polished Glazed Vitrified Tiles

### **THUNDER BROWN**

**Technical Characteristics** 

CHOCCO

**CREMA** 

www.pollensgranito.com