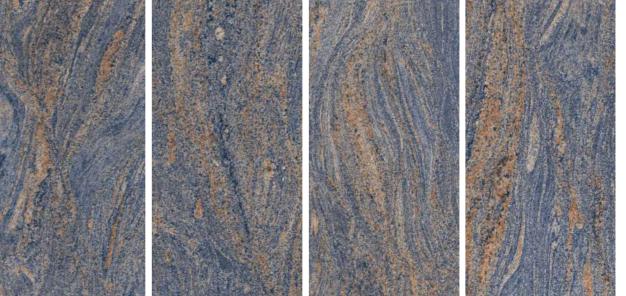

## LEAVE IMPRINTS OF TIMELESS GLORY

With a powerful, modern, attractive aesthetic of complex, authentic, creative textures, Upper skilfully combines veining, contrasts and depth for an innovative tactile appeal.

#### **FANTASTICO CREMA**

**Technical Characteristics** 

**GREY** 

### **AVAILABLE IN 4 OTHER COLORS**

**BROWN** 

**BIANCO** 

**AZUL** 