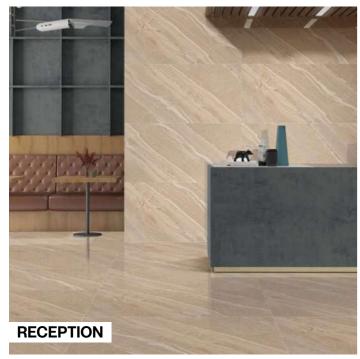

ic surfaces by Pollens Granito are compact and impermeable, because they're made from pure minerals pressed and sintered at more than 1200°C. The best choice, for durability, safety, hygiene and beauty.



#### Versatile Size

Available in the grand size, the collection presents you with a perfect tiling solution to create seamless interiors.



### Safe & Secure

Non-porous, hygienic, stain and scratch protected, the tiles from this collection are also ice and thermal shock-resistant.



#### Design Varaities

Available across a spectrum of patterns, the collection offers variety for all kinds of spaces and preferences.



#### More Sustainable

The collection is made from exceptionally durable and recyclable material, giving it an edge with its ecological and ecofriendliness.

























# DESIGNING WITH EARTHY TONES

Different colour options in warm and cool moods, make up a varied collection in which colours can be put to exciting use through combinations with different materials.













Thickness 09mm Approx

Size

600x1200mm 60x120cm / 2'x4' **Finish** 

Polished Surface Polished Glazed Vitrified Tiles

### **EMOLA CREMA**



**Technical** Characteristics

















**GREY** 







### SEAMLESS SENSATIONS FOR ADVANCED SPACE

Overlays of selected materials and pigments with very low gloss levels blend deep in the ceramic substrate, providing ever-varying shading effects that make the interpretation.













**Thickness** 09mm Approx

Size 600x1200mm 60x120cm / 2'x4'

**Finish** Polished Surface Polished Glazed Vitrified Tiles

### **ENRIC