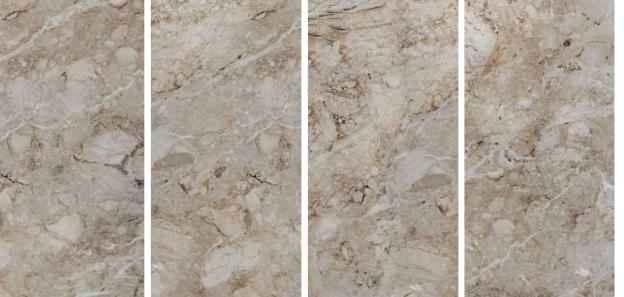

## MULTICOLORED FORMS FOR A UNIQUE DESIGN

The glossy finish is achieved using a mechanical action, just as with stone, the presence of small areas with a nonuniform shine or dots must be considered as an intrinsic feature of the material deriving from its special manufacturing.

Thickness 09mm Approx

Size 600x1200mm 60x120cm / 2'x4'

**Finish** Polished Surface Polished Glazed Vitrified Tiles

### **URBAN NATURAL**

Technical Characteristics

### **AVAILABLE IN 1 OTHER COLOR**

**BROWN** 