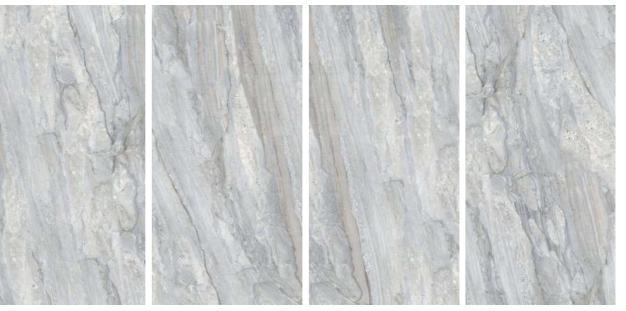

### INFINITE HARMONY IN SHADES OF GREY

The habana grey integrates fully into the contemporary interior decors and offers a range of the highest quality, one suited to the new functional and aesthetic reality.

Thickness 09mm

Size 600x1200mm

60x120cm / 2'x4'

**Finish** Polished Surface Polished Glazed Vitrified Tiles

### **HABANA GREY**

Technical Characteristics

### **AVAILABLE IN 3 OTHER COLORS**

CHOCO

**CREMA** 

WHITE