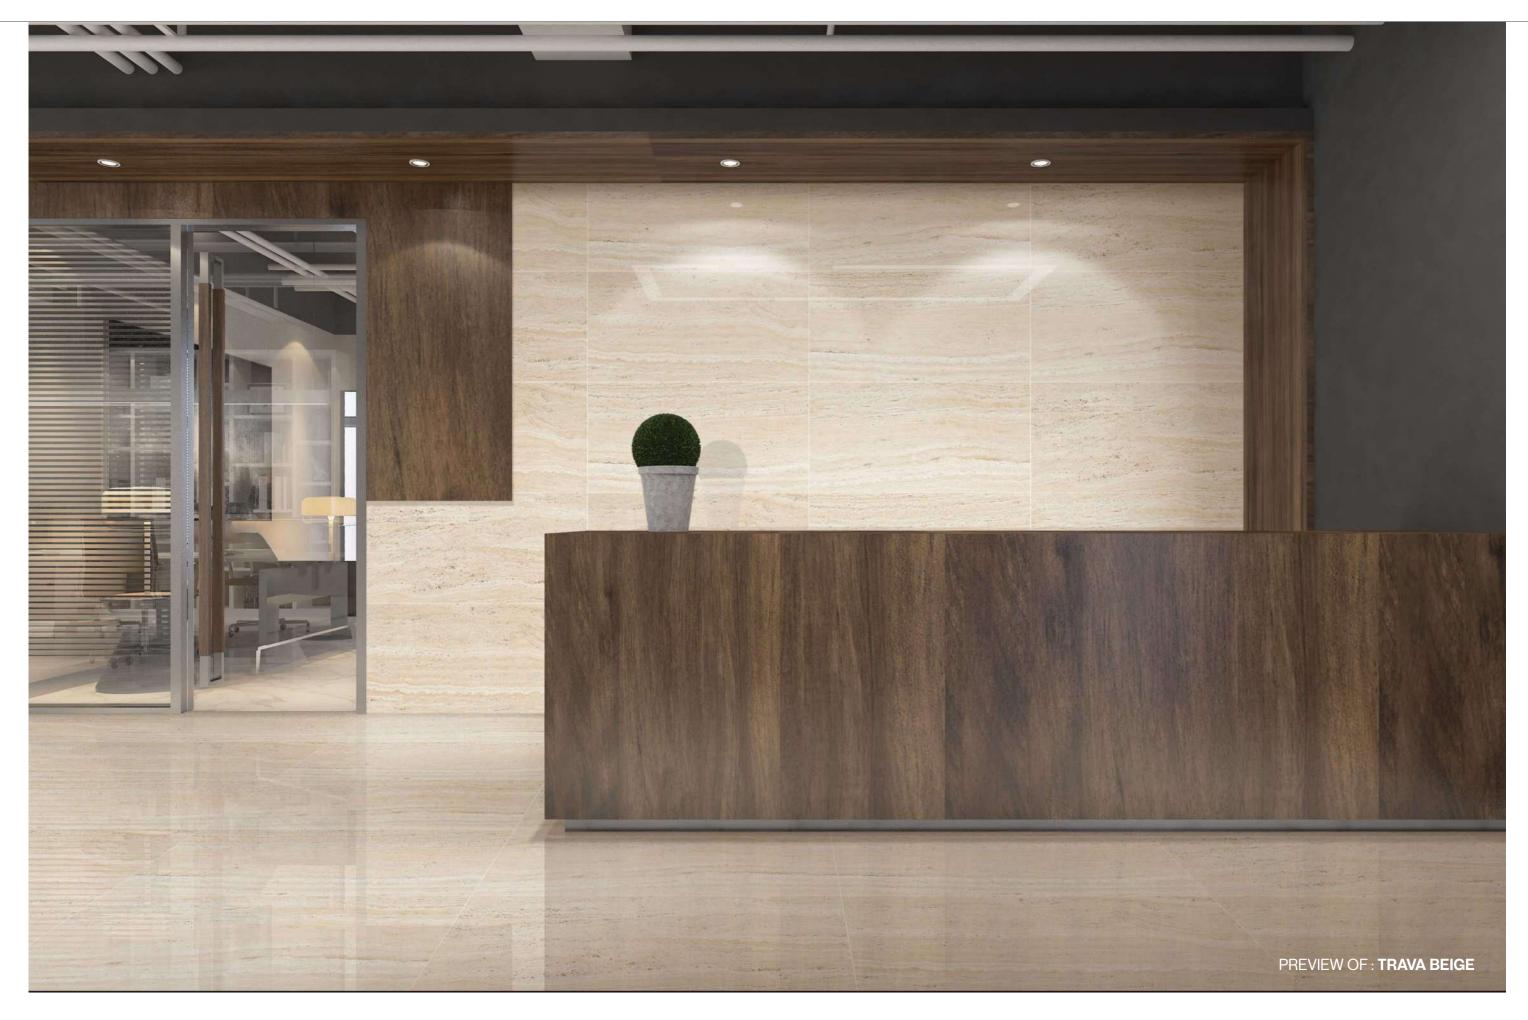

is finish gives the surface a smooth and luminous appearance, making it particularly suitable for both commercial and residential spaces,













**Thickness** 09mm Approx

Size 600x1200mm

60x120cm / 2'x4'

**Finish** Polished Surface Polished Glazed Vitrified Tiles

### **THUNDER BROWN**



**Technical Characteristics** 



















CHOCCO



**CREMA** 







www.pollensgranito.com







# FLUID MOVEMENTS BLEND CLASSIC AND INNOVATION

a creative partner anywhere in the world for any type of architectural project requiring distinction through unique, recognizable style.













Thickness 09mm Approx

Size

600x1200mm 60x120cm / 2'x4' Finish Polished Surface Polished Glazed Vitrified Tiles

### **TRAVA BEIGE**



Technical Characteristics



















**GREY** 







# A MULTIFACETED INTERPRETATION OF TILE

Being visionary means working with leading figures in international design to understand their needs, interpret them in the best possible manner, and provide them with new inspiration.











#### Thickness Size

600x1200mm 60x120cm / 2'x4'

#### **Finish**

Polished Surface Polished Glazed Vitrified Tiles

### **TRAVELIN BEIGE**



**Technical** Characteristics





















# SOFT AND VERSATILE CONCRETE EFFECT

To excel in the world of high quality ceramics means knowing how to continuously create highly technological products and how to enhance them through the utmost attention to aesthetics and detail.











Thickness 09mm

Size 600x1200mm 60x120cm / 2'x4'

#### Finish

Polished Surface Polished Glazed Vitrified Tiles

### **