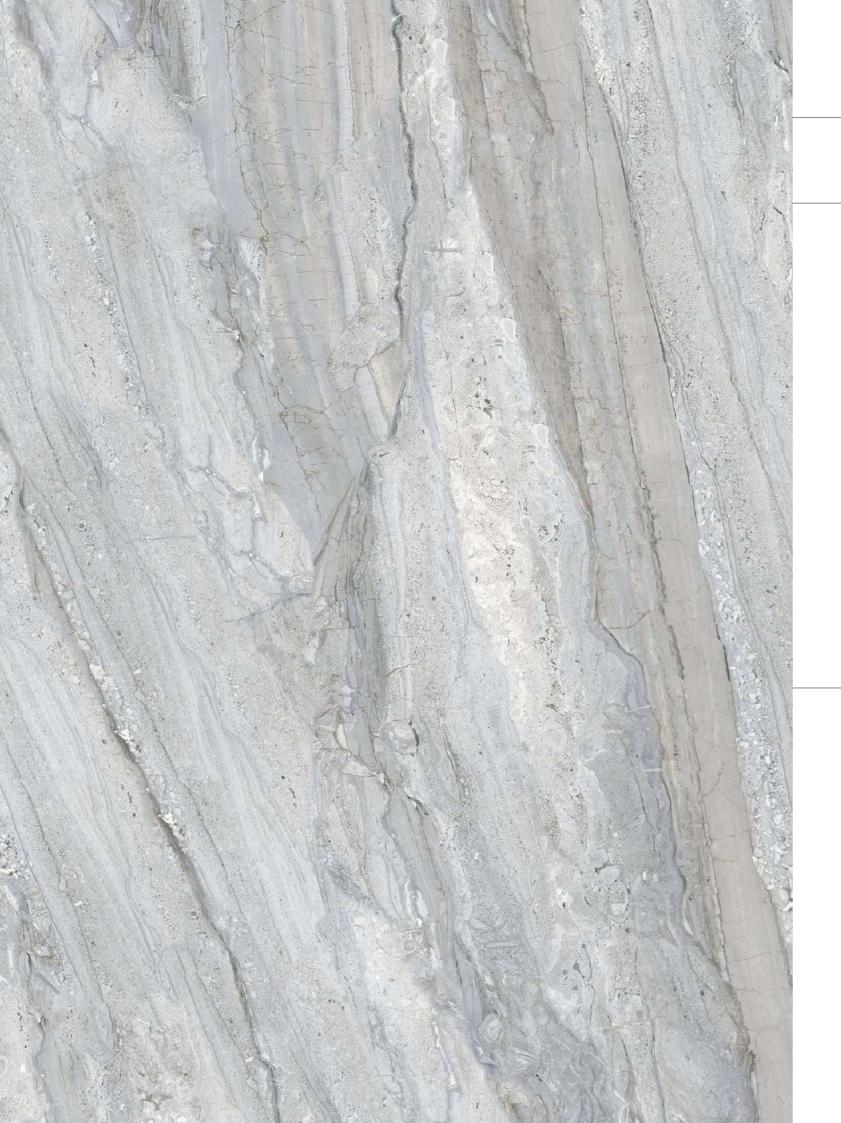

### INFINITE HARMONY IN SHADES OF GREY

The habana grey integrates fully into the contemporary interior decors and offers a range of the highest quality, one suited to the new functional and aesthetic reality.

Thickness 09mm

Size 600x1200mm

60x120cm / 2'x4'

**Finish** Polished Surface Polished Glazed Vitrified Tiles

### **HABANA GREY**

Technical Characteristics