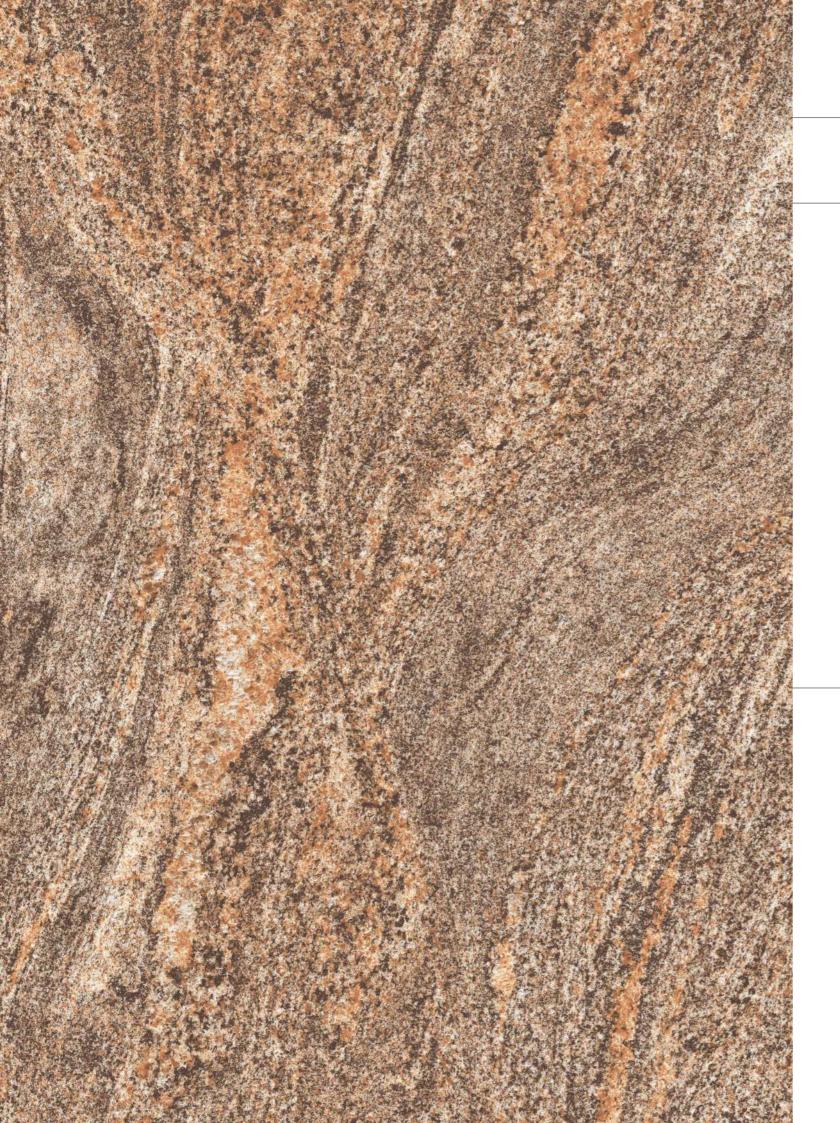

www.pollensgranito.com

A journey into the heart of Italy is the underlying theme of Landscape, the new Refin collection inspired by the limestone central to the character of the most typical Italian coun-tryside. A simple, tasteful collection, featuring natural colours and elegant vein patterns, tone-on-tone shade variation and a luminous chromatic range. The understated beauty of the sedimentary rock of which so many Italian villages and cathedrals are built is the key-note of a strongly contemporary collection, influencing a classic material with sophisticated inputs from the very latest trends.

### 600x1200mm

Glossy Surface