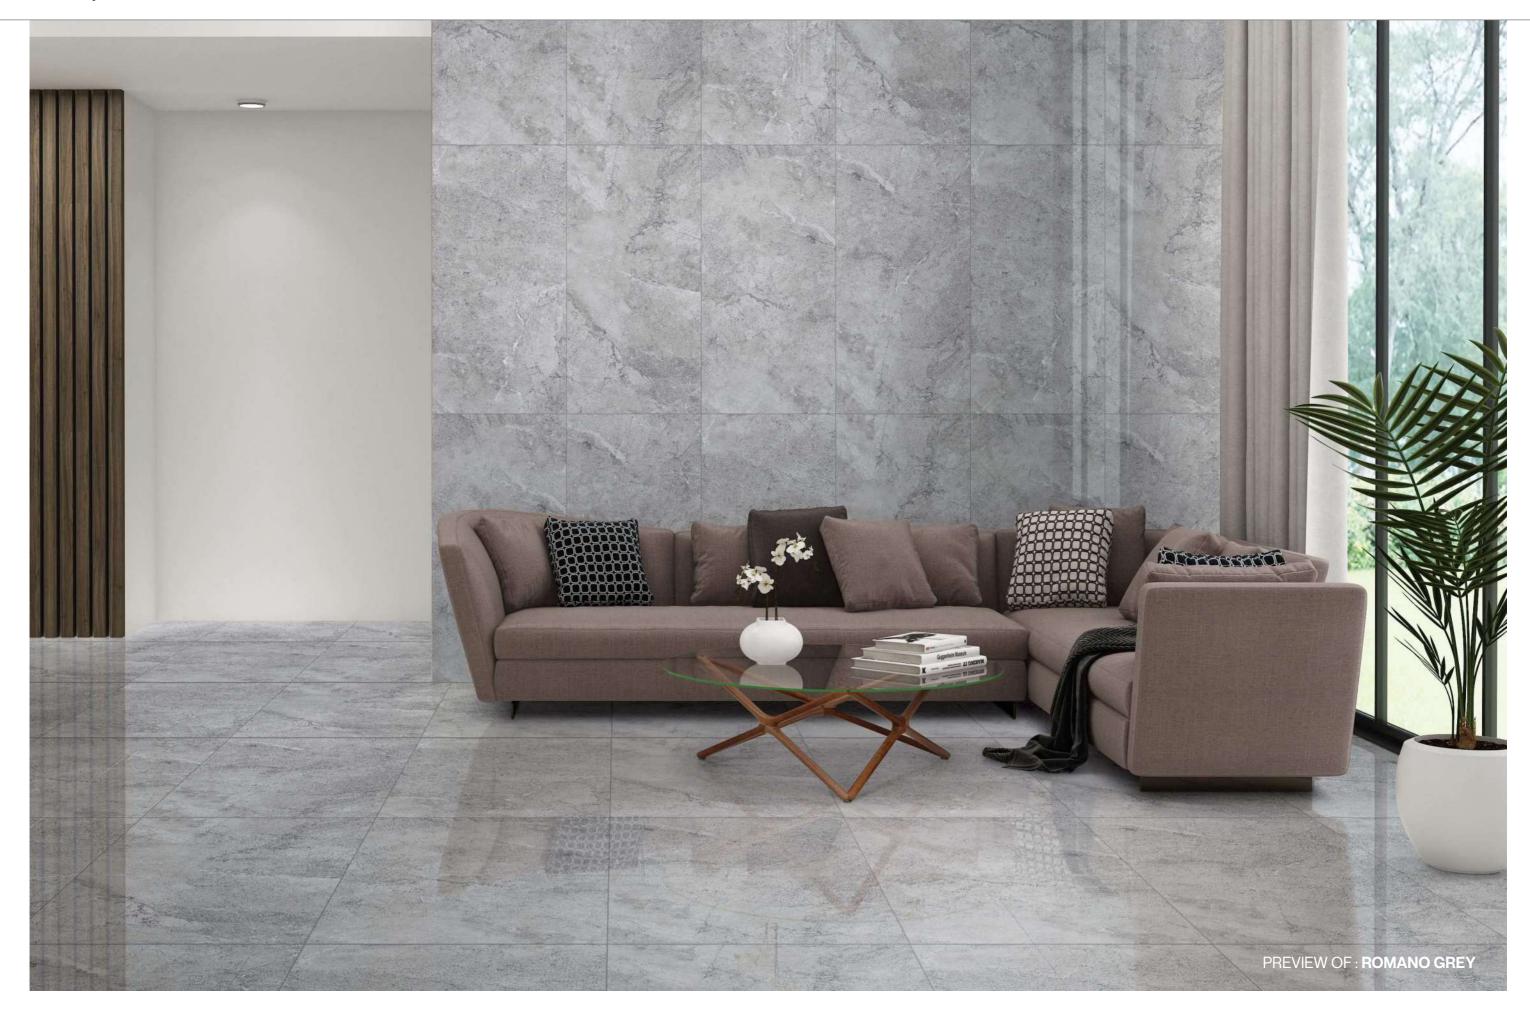

# THE STORY ADDS NEW CHAPTER EVERYTIME

A fine line separates the artificial from the natural, when light spreads through and leaves its mark on surfaces strongly bonded with the living styles of the future.

Thickness 09mm Approx

Size 600x1200mm 60x120cm / 2'x4'

**Finish** 

Polished Surface Polished Glazed Vitrified Tiles

# **ROMANO GREY**

Technical Characteristics