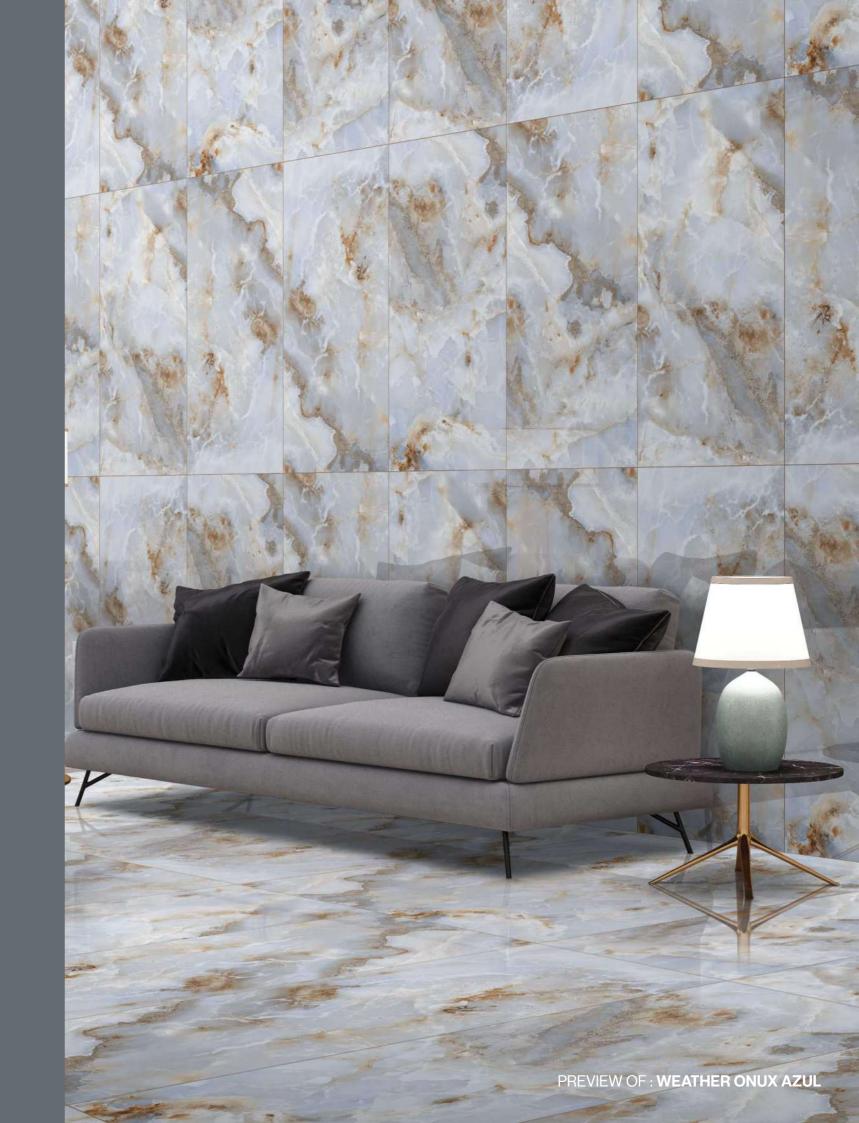

## FROM MEETS MATTERS TO CASUAL EFFECT

A range of balanced, neutral colours composed of one white, four shades of grey and a multicolour touch, for maximum versatility.

Thickness 09mm Approx

Size 600x1200mm 60x120cm / 2'x4'

**Finish** Polished Surface Polished Glazed Vitrified Tiles

### **WEATHER ONUX AZUL**

Technical Characteristics