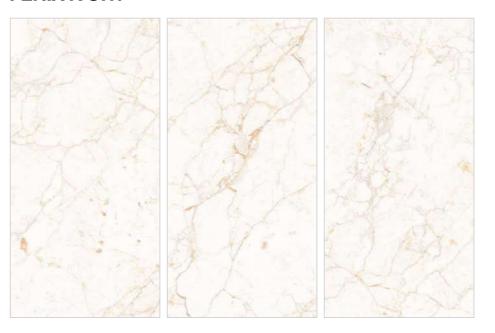

www.pollensgranito.com

A journey into the heart of Italy is the underlying theme of Landscape, the new Refin collection inspired by the limestone central to the character of the most typical Italian coun-tryside. A simple, tasteful collection, featuring natural colours and elegant vein patterns, tone-on-tone shade variation and a luminous chromatic range. The understated beauty of the sedimentary rock of which so many Italian villages and cathedrals are built is the key-note of a strongly contemporary collection, influencing a classic material with sophisticated inputs from the very latest trends.

### 600x1200mm

Glossy Surface