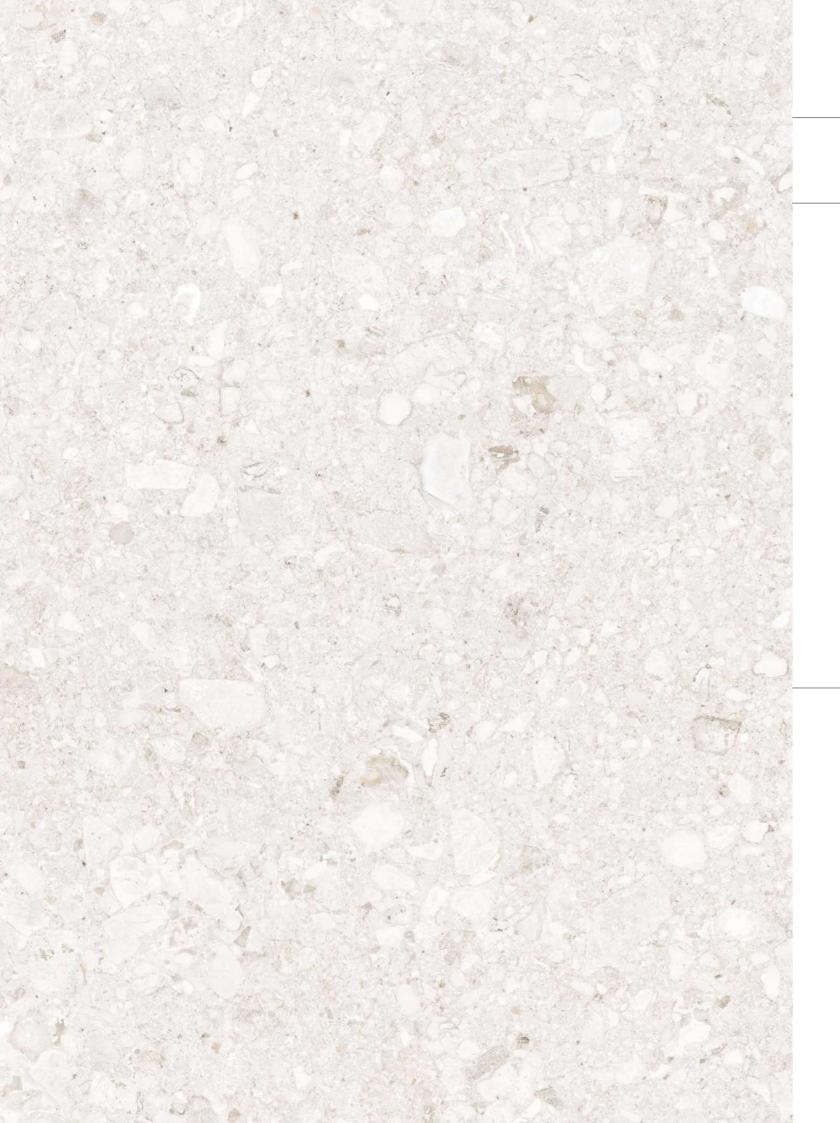

# DESIGNING WITH EARTHY TONES

Different colour options in warm and cool moods, make up a varied collection in which colours can be put to exciting use through combinations with different materials.

Thickness 09mm Approx

Size

600x1200mm 60x120cm / 2'x4' **Finish** 

Polished Surface Polished Glazed Vitrified Tiles

### **EMOLA CREMA**

**Technical** Characteristics

**GREY** 