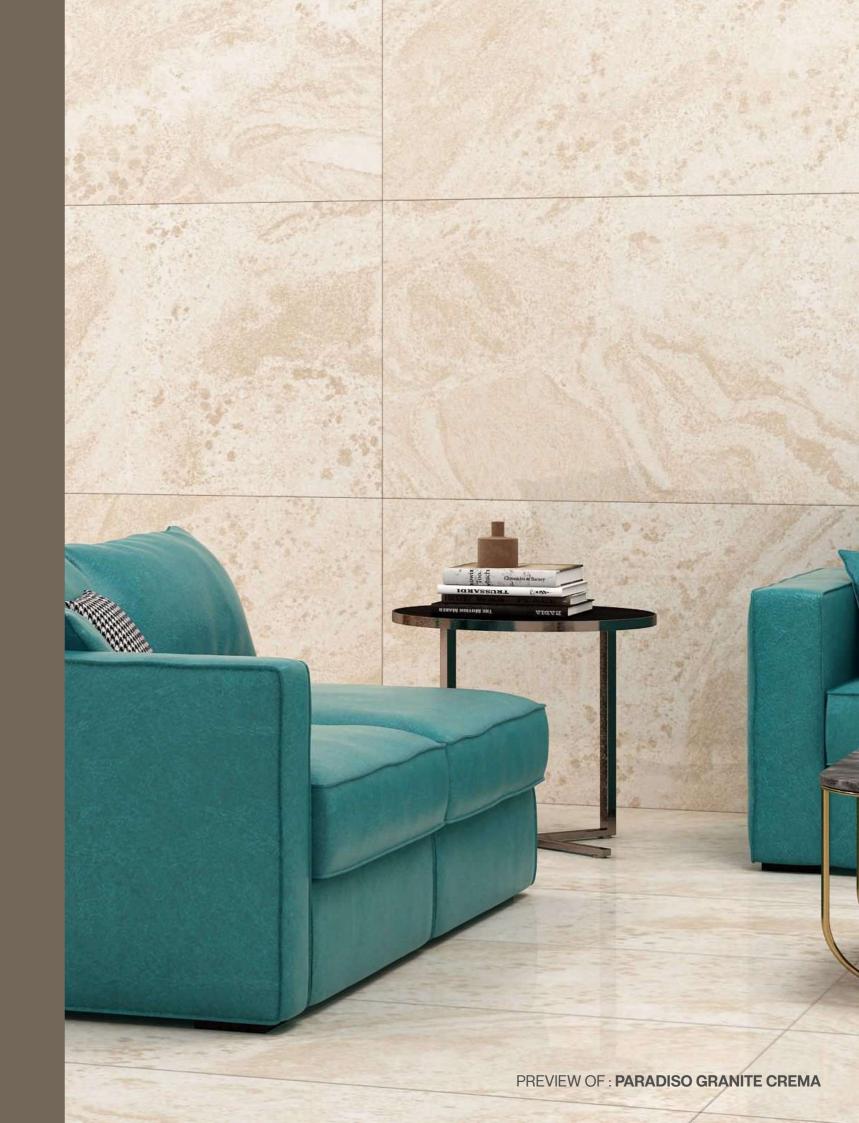

www.pollensgranito.com

A journey into the heart of Italy is the underlying theme of Landscape, the new Refin collection inspired by the limestone central to the character of the most typical Italian coun-tryside. A simple, tasteful collection, featuring natural colours and elegant vein patterns, tone-on-tone shade variation and a luminous chromatic range. The understated beauty of the sedimentary rock of which so many Italian villages and cathedrals are built is the key-note of a strongly contemporary collection, influencing a classic material with sophisticated inputs from the very latest trends.