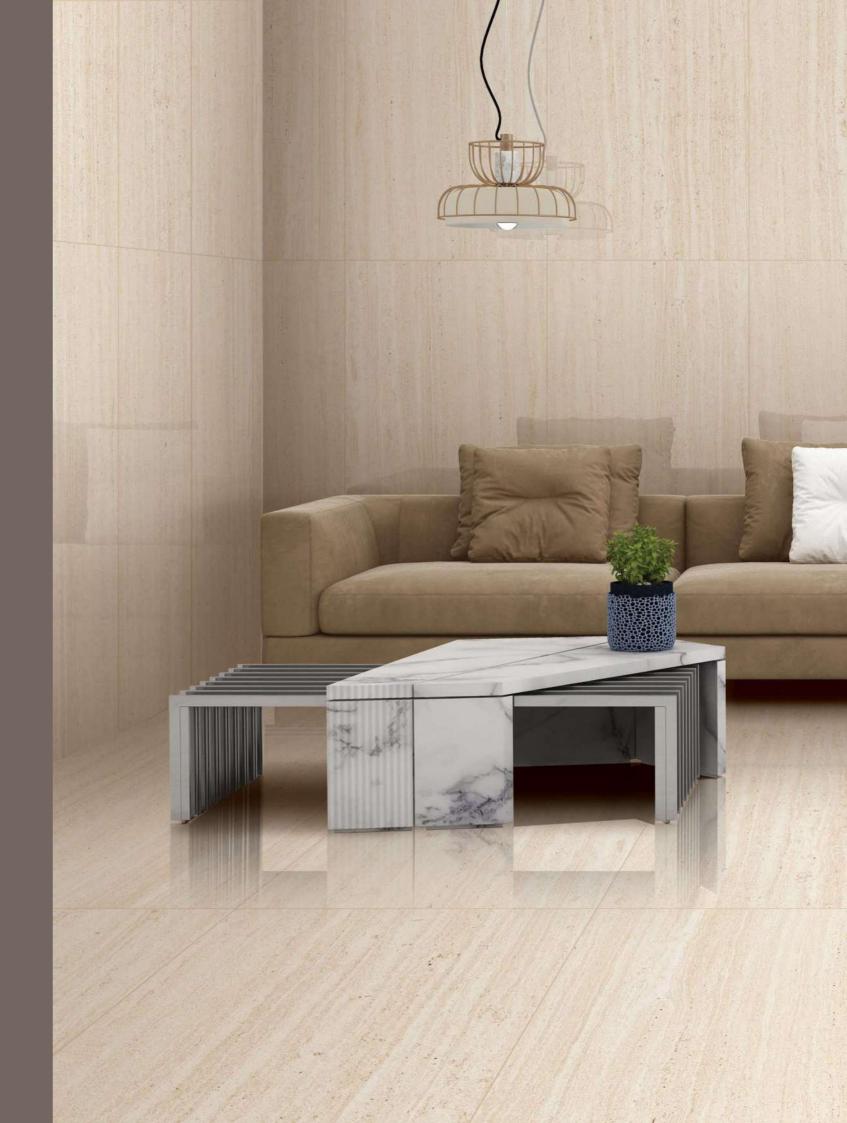

# DESIGNING WITH EARTHY TONES

Different colour options in warm and cool moods, make up a varied collection in which colours can be put to exciting use through combinations with different materials.

Thickness 09mm Approx