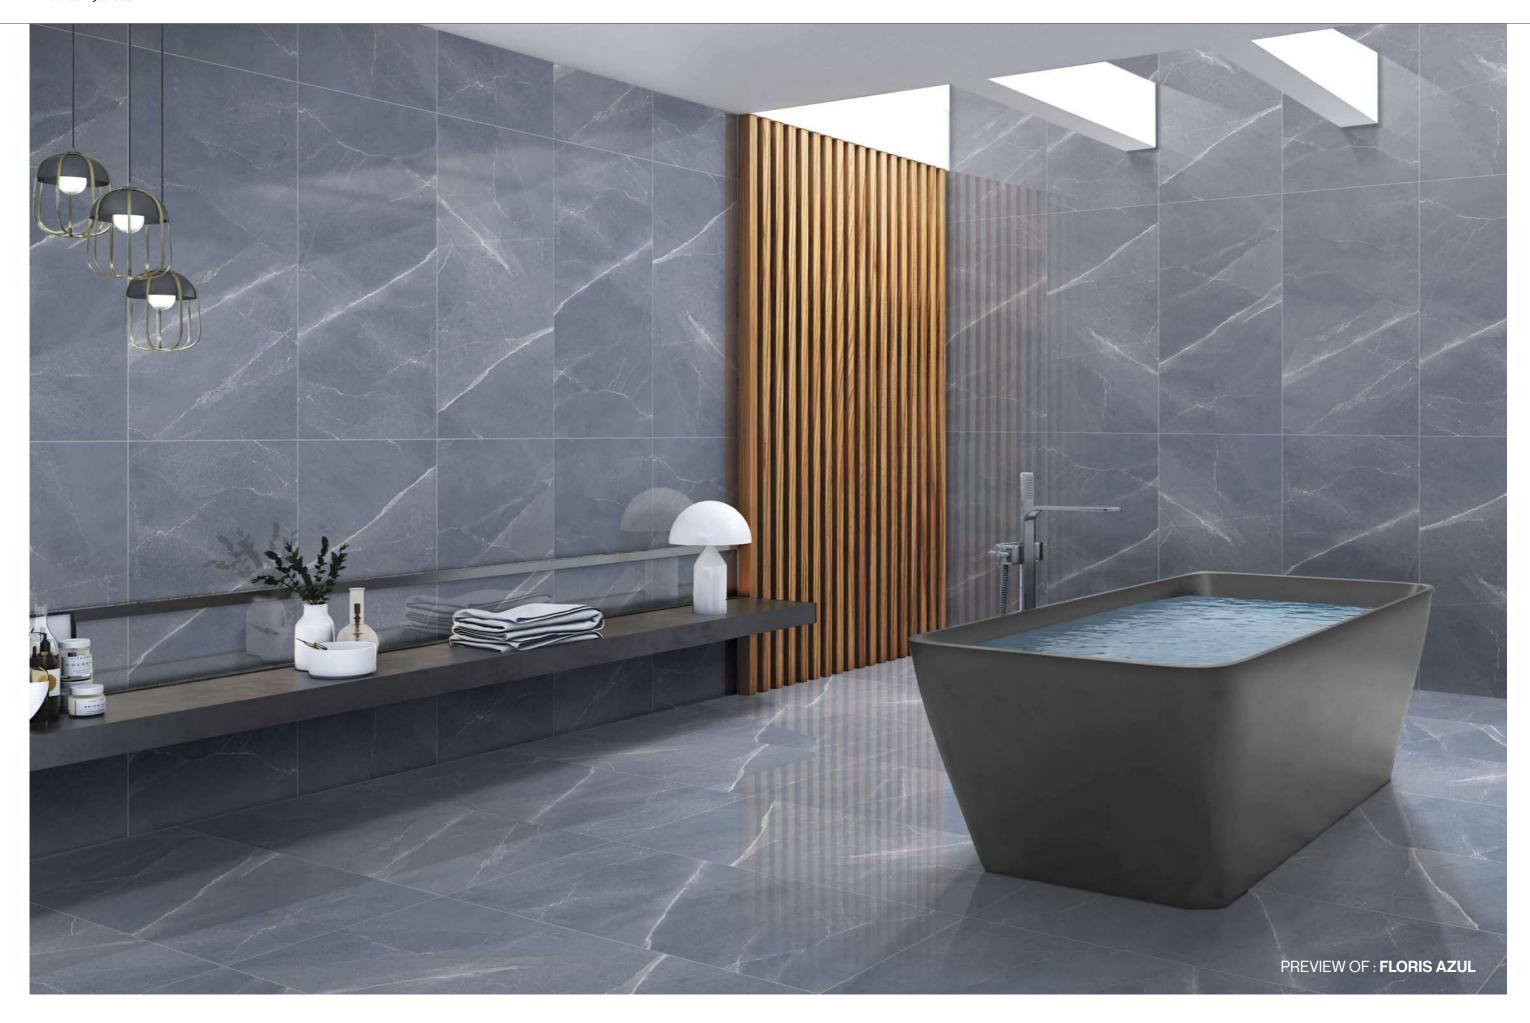

## BOLD VISION IN WELCOMING SHADES OF BLUE

A model of natural inspiration and stony appearance that makes the difference for its sinuous veins in hazelnut, brown and cinnamon tones on a delicate blue background.

### **FLORIS AZUL**

Technical Characteristics