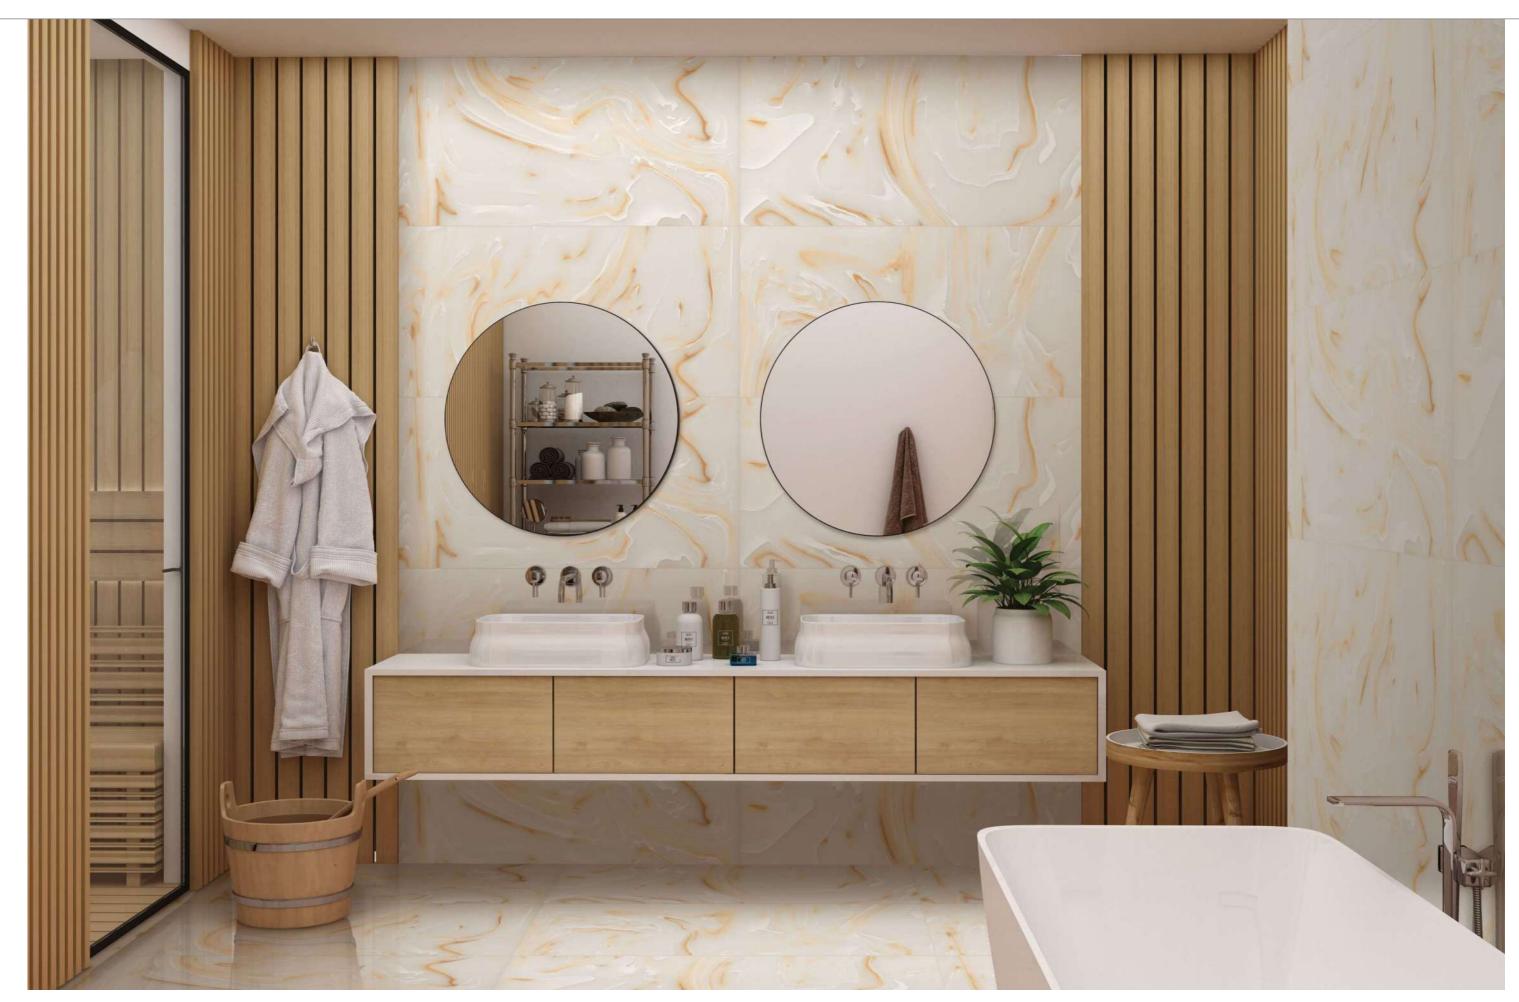

# SURFACE FOR ULTIMATE DESIGN PROJECTS

Glossy finish reproduce all the possible processes used on natural tiles.

The shiny Glossy surface brings out the luminosity of the background.