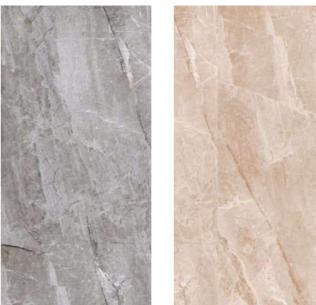

Y

This finish gives a pleasant sensation of softness to the touch and provides the product better performance in terms of maintenance and daily use.













Thickness 09mm

Size 600x1200mm

60x120cm / 2'x4'

**Finish** 

Polished Surface Polished Glazed Vitrified Tiles

#### **SPARTA BIANCO**



**Technical** Characteristics















### **AVAILABLE IN 1 OTHER COLOR**



**GREY** 







## REDISCOVER A TIMELESS ELEGANCE

In addition, by increasing the ability of the piece to absorb light, its application achieves spectacular results in open spaces and areas with natural light.

















Thickness 09mm Approx

Size 600x1200mm 60x120cm / 2'x4'

**Finish** Polished Surface Polished Glazed Vitrified Tiles

### **THASSOS PEARL**



Technical Characteristics



















**NATURAL** 



**BEIGE** 







## INTENSE TEXTURES ENHANCED BY COLOUR

this finish gives the surface a smooth and luminous appearance, making it particularly suitable for both commercial and residential spaces,













**Thickness** 09mm Approx

Size 600x1200mm

60x120cm / 2'x4'

**Finish** Polished Surface Polished Glazed Vitrified Tiles

### **THUNDER BROWN**



**Technical Characteristics** 



















CHOCCO



**CREMA** 







www.pollensgranito.com







# FLUID MOVEMENTS BLEND CLASSIC AND INNOVATION

a creative partner anywhere in the world for any type of architectural project requiring distinction through unique, recognizable style.













Thickness 09mm Approx

Size

600x1200mm 60x120cm / 2'x4' Finish Polished Surface Polished Glazed Vitrified Tiles

###