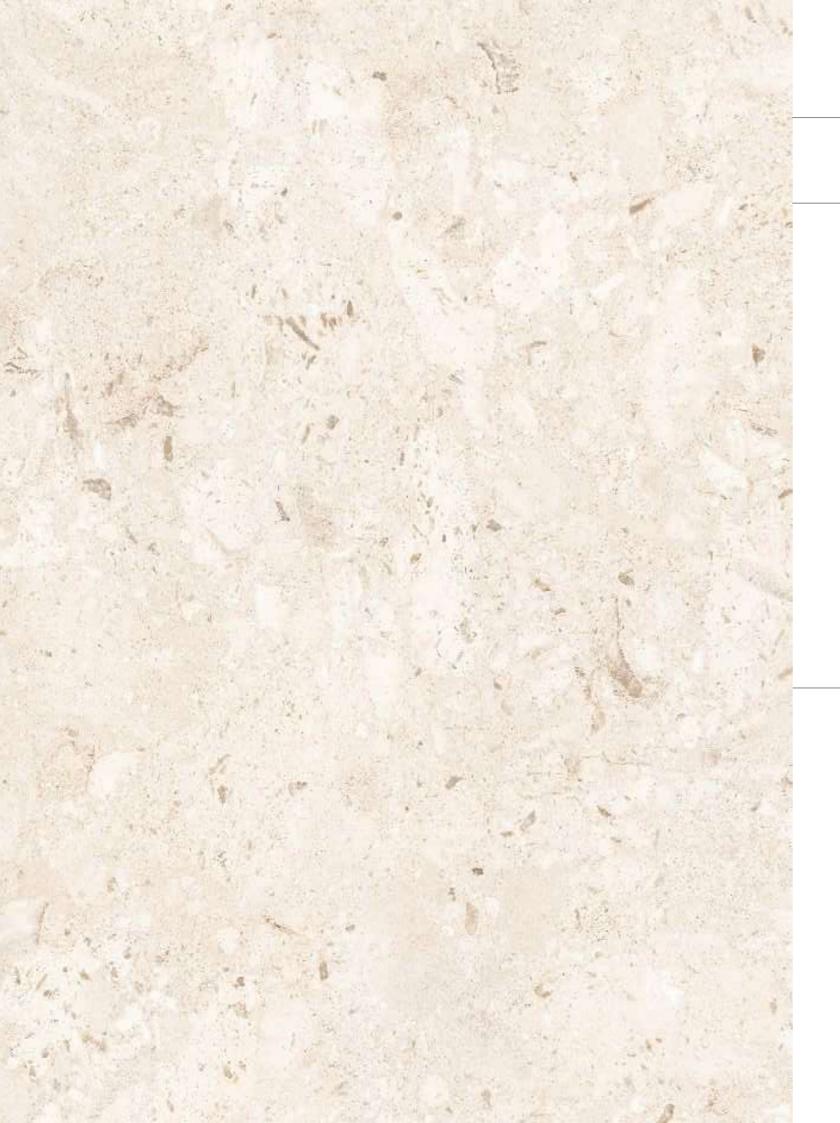

60x120cm / 2'x4'

#### **Finish**

Polished Surface Polished Glazed Vitrified Tiles

### **PRIMO NATURAL**



Technical Characteristics





















# EVERYTHING IN NATURE IS SYNONYMOUS WITH BEAUTY

The glossy finish gives the room a velvety appearance accompanied by reduced light reflection. Matte lends itself best to interior design projects in commercial environments











Thickness 09mm Approx

Size 600x1200mm 60x120cm / 2'x4'

**Finish** Polished Surface Polished Glazed Vitrified Tiles

# **PULPIS BIANCO**



Technical Characteristics















# **AVAILABLE IN 3 OTHER COLORS**



**BEIGE** 





**BROWN GREY** 







# MAKE LIFE A WORK OF ART

while the refined Glossy finish of the wall & floor tiles is perfect for environments with carefully studied surfaces.











### Thickness

09mm 600x1200mm Approx 60x120cm / 2'x4'

Size

#### **Finish**

Polished Surface Polished Glazed Vitrified Tiles

# **ROMAN BEIGE**



Technical Characteristics





















# THE STORY ADDS NEW CHAPTER EVERYTIME

A fine line separates the artificial from the natural, when light spreads through and leaves its mark on surfaces strongly bonded with the living styles of the future.















Thickness 09mm Approx

Size 600x1200mm 60x120cm / 2'x4'

**Finish** 

Polished Surface Polished Glazed Vitrified Tiles

# **ROMANO GREY**



Technical Characteristics















# **AVAILABLE IN 1 OTHER COLOR**



**BEIGE** 







# FOR DELIGHTFUL INTENSE SURFACE

The subtle texture and veins, tempered with a very light white, reminiscent of the night sky in black,