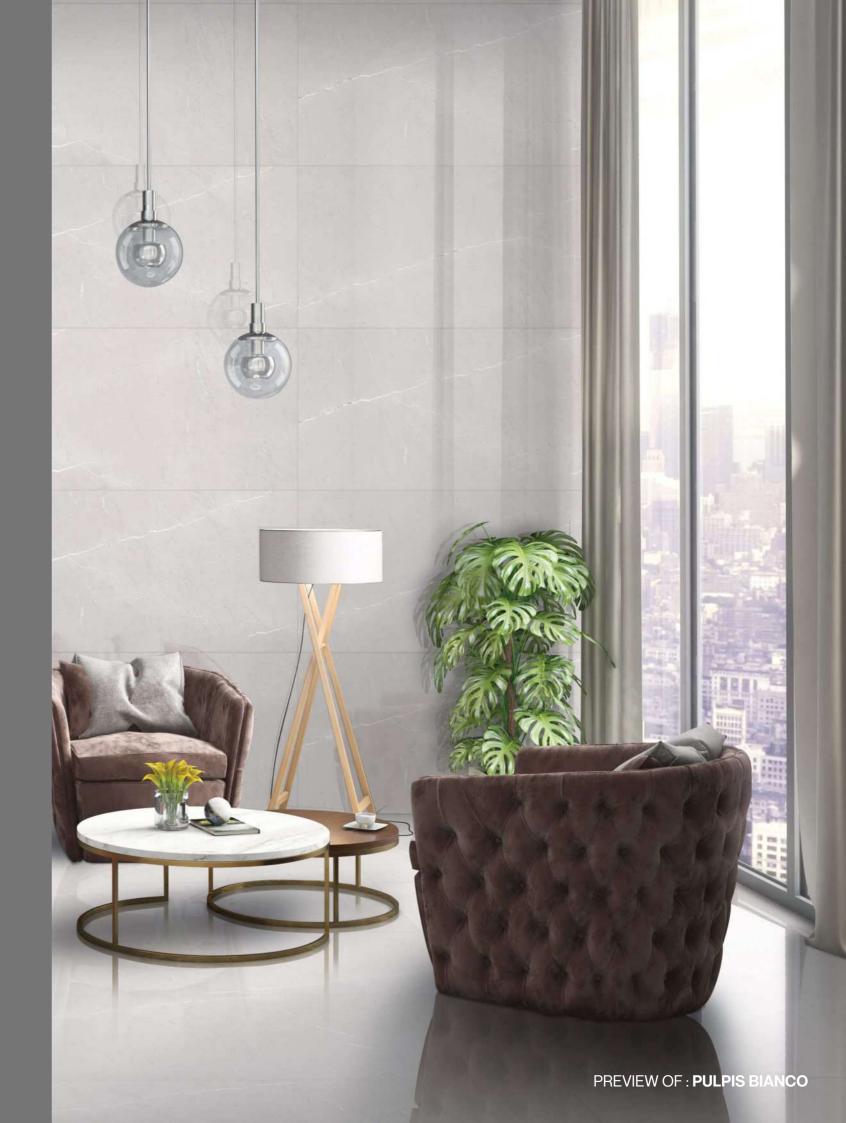

# EVERYTHING IN NATURE IS SYNONYMOUS WITH BEAUTY

The glossy finish gives the room a velvety appearance accompanied by reduced light reflection. Matte lends itself best to interior design projects in commercial environments

# **PULPIS BIANCO**

Technical Characteristics