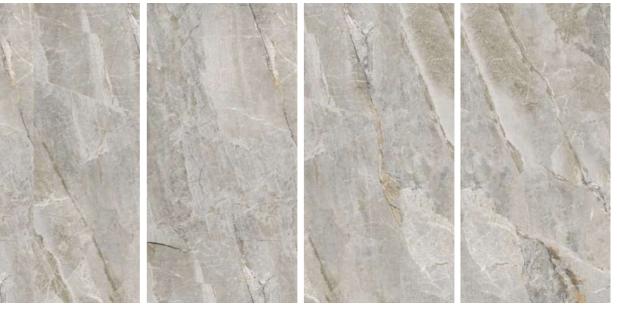

### **EMOLA CREMA**

**Technical** Characteristics

**GREY** 

### SEAMLESS SENSATIONS FOR ADVANCED SPACE

Overlays of selected materials and pigments with very low gloss levels blend deep in the ceramic substrate, providing ever-varying shading effects that make the interpretation.