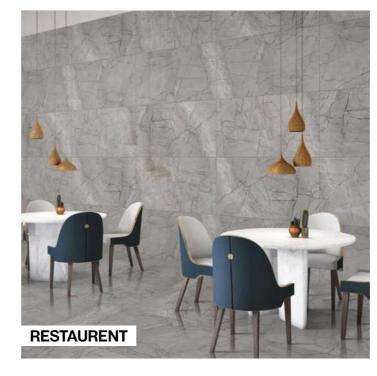

eramic surfaces by Pollens Granito are compact and impermeable, because they're made from pure minerals pressed and sintered at more than 1200°C. The best choice, for durability, safety, hygiene and beauty.



#### Versatile Size

Available in the grand size, the collection presents you with a perfect tiling solution to create seamless interiors.



### Safe & Secure

Non-porous, hygienic, stain and scratch protected, the tiles from this collection are also ice and thermal shock-resistant.



#### Design Varaities

Available across a spectrum of patterns, the collection offers variety for all kinds of spaces and preferences.



#### More Sustainable

The collection is made from exceptionally durable and recyclable material, giving it an edge with its ecological and ecofriendliness.

























# DESIGNING WITH EARTHY TONES

Different colour options in warm and cool moods, make up a varied collection in which colours can be put to exciting use through combinations with different materials.













Thickness 09mm Approx

Size

600x1200mm 60x120cm / 2'x4' **Finish** 

Polished Surface Polished Glazed Vitrified Tiles

### **EMOLA CREMA**



**Technical** Characteristics

















**GREY** 







### SEAMLESS SENSATIONS FOR ADVANCED SPACE

Overlays of selected materials and pigments with very low gloss levels blend deep in the ceramic substrate, providing ever-varying shading effects that make the interpretation.













**Thickness** 09mm Approx

Size 600x1200mm 60x120cm / 2'x4'

**Finish** Polished Surface Polished Glazed Vitrified Tiles

### **E