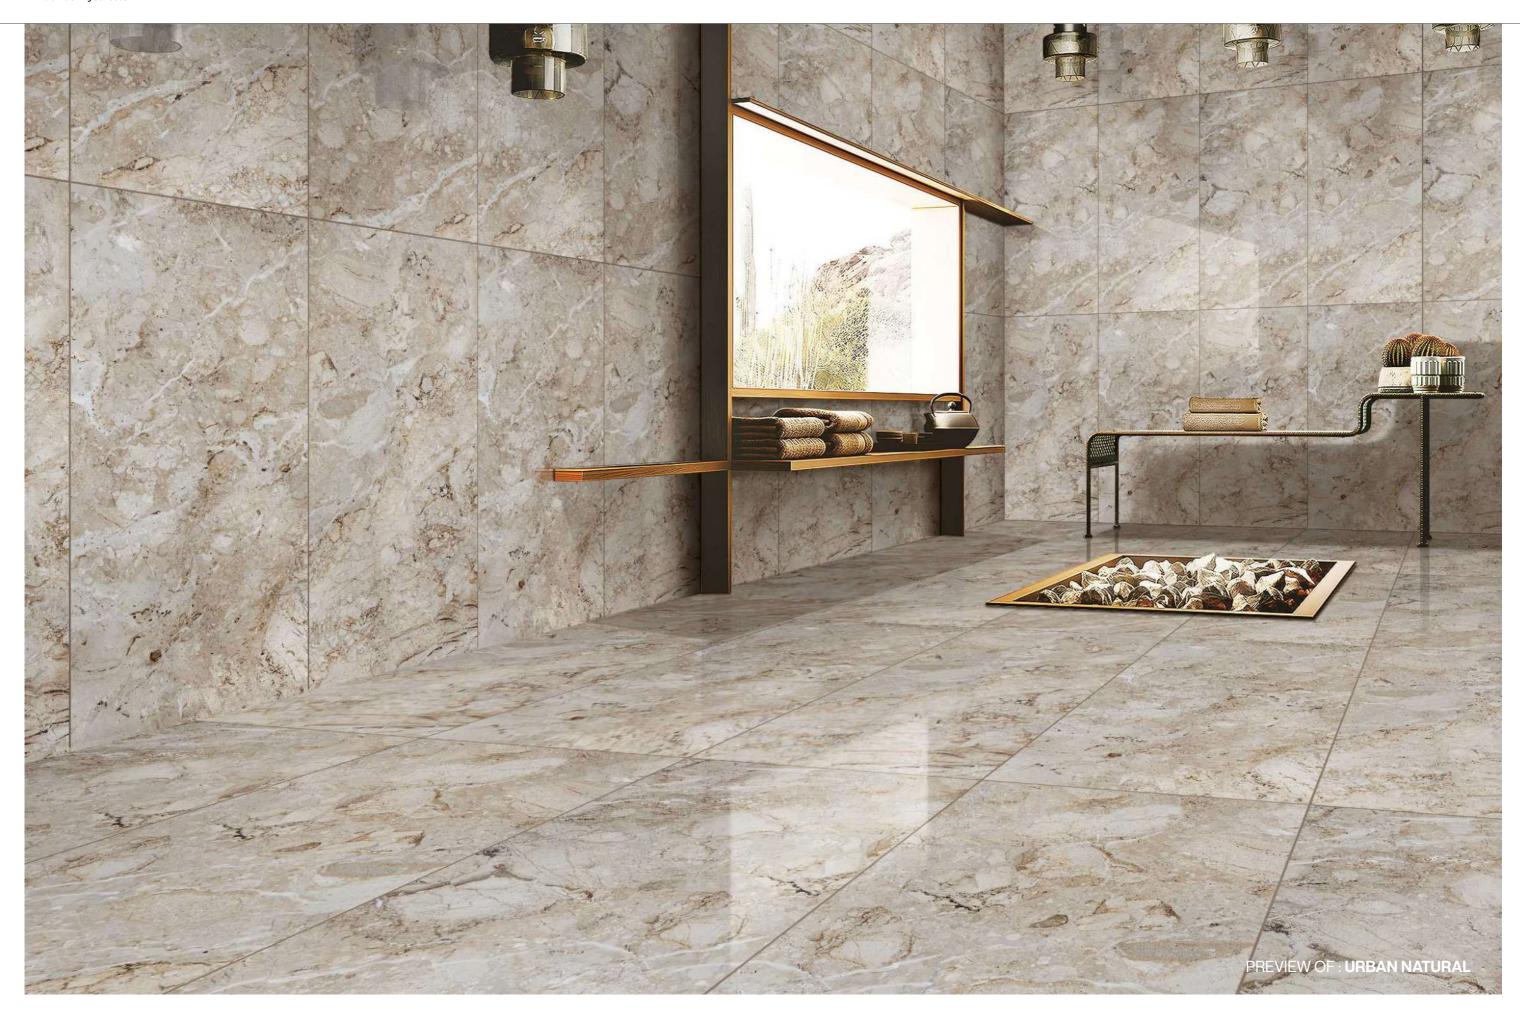

## MULTICOLORED FORMS FOR A UNIQUE DESIGN

The glossy finish is achieved using a mechanical action, just as with stone, the presence of small areas with a nonuniform shine or dots must be considered as an intrinsic feature of the material deriving from its special manufacturing.

### **URBAN NATURAL**

Technical Characteristics