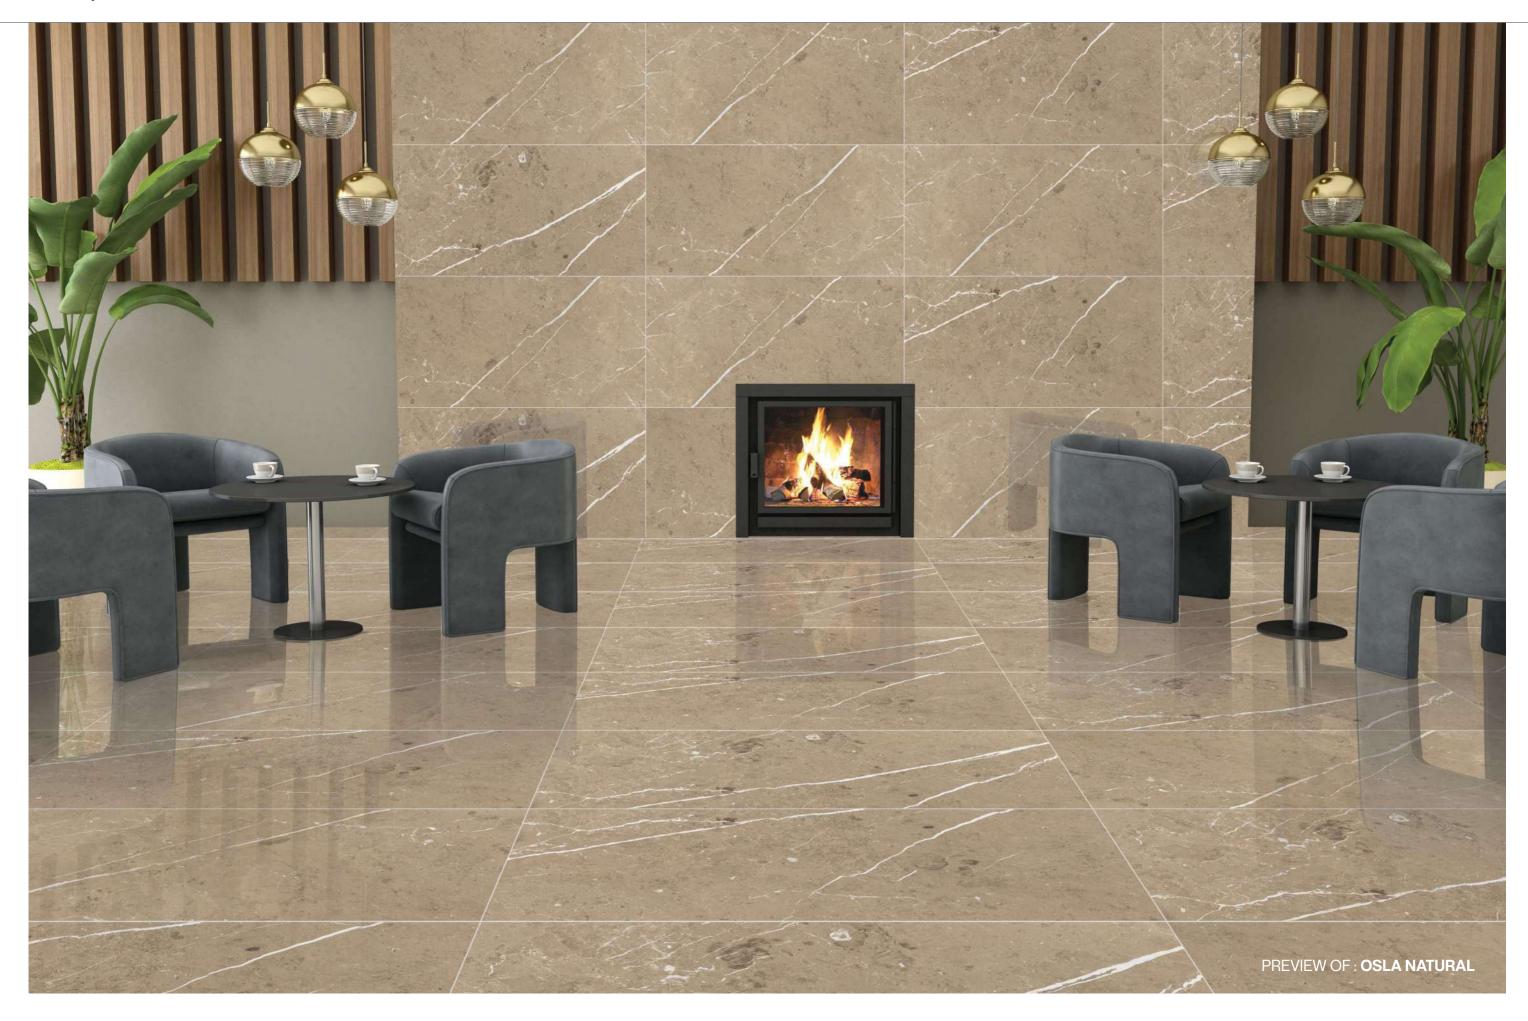

# INFORMAL STYLE WITH A TRADITIONAL ALLURE

Suspended between reality and imagination, these budding collections imbued with manual excellence and craftsmanship, rich in technique and experience.

**Thickness** 09mm Approx

# **OSLA NATURAL**

Technical Characteristics