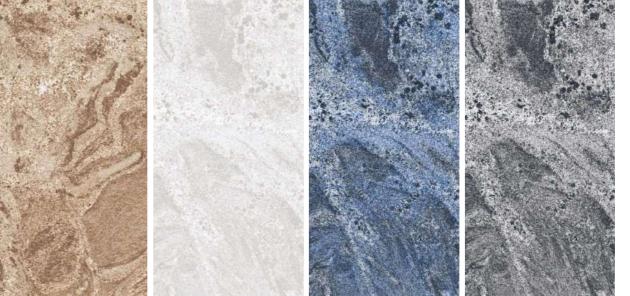

### **AVAILABLE COLORS**

**GREY CREMA** 

Thickness 09mm Approx

Size 600x1200mm 60x120cm / 2'x4'

**Finish** Polished Surface Polished Glazed Vitrified Tiles

#### **FANTASTICO BROWN**

**Technical** Characteristics

### **AVAILABLE COLORS**

**BLUE BIANCO** 

#### **FANTASTICO CREMA**

**Technical Characteristics** 

**GREY** 

### **AVAILABLE IN 4 OTHER COLORS**

**BROWN** 

**BIANCO** 

**AZUL** 