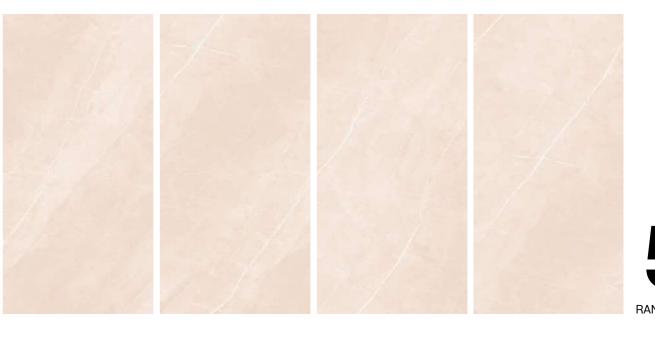

# FOR DELIGHTFUL INTENSE SURFACE

The subtle texture and veins, tempered with a very light white, reminiscent of the night sky in black, give the product a smooth, extremely sophisticated appearance.

**Thickness** 09mm Approx

Size 600x1200mm

60x120cm / 2'x4'

**Finish** Polished Surface

Polished Glazed Vitrified Tiles

### **ROYAL ARMANI CREMA**

**Technical Characteristics** 

# **AVAILABLE IN 3 OTHER COLORS**

**GOLD** 