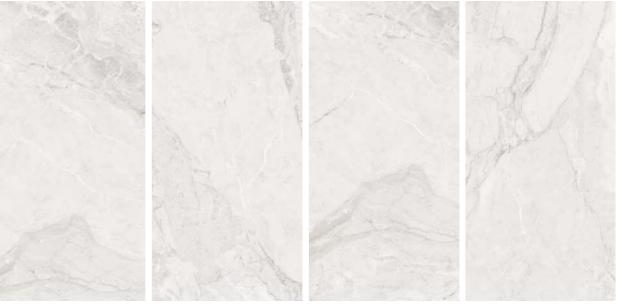

# CREATIVE PATTERNS FOR UNIQUE DESIGN

Precious changing textures with more or less defined patters to build spaces of light and colour that combine tradition and modernity with personality.

Thickness 09mm

Size 600x1200mm 60x120cm / 2'x4'

#### **Finish**

Polished Surface Polished Glazed Vitrified Tiles

# **ITALINO GREY**

**Technical Characteristics** 

# **AVAILABLE IN 1 OTHER COLOR**