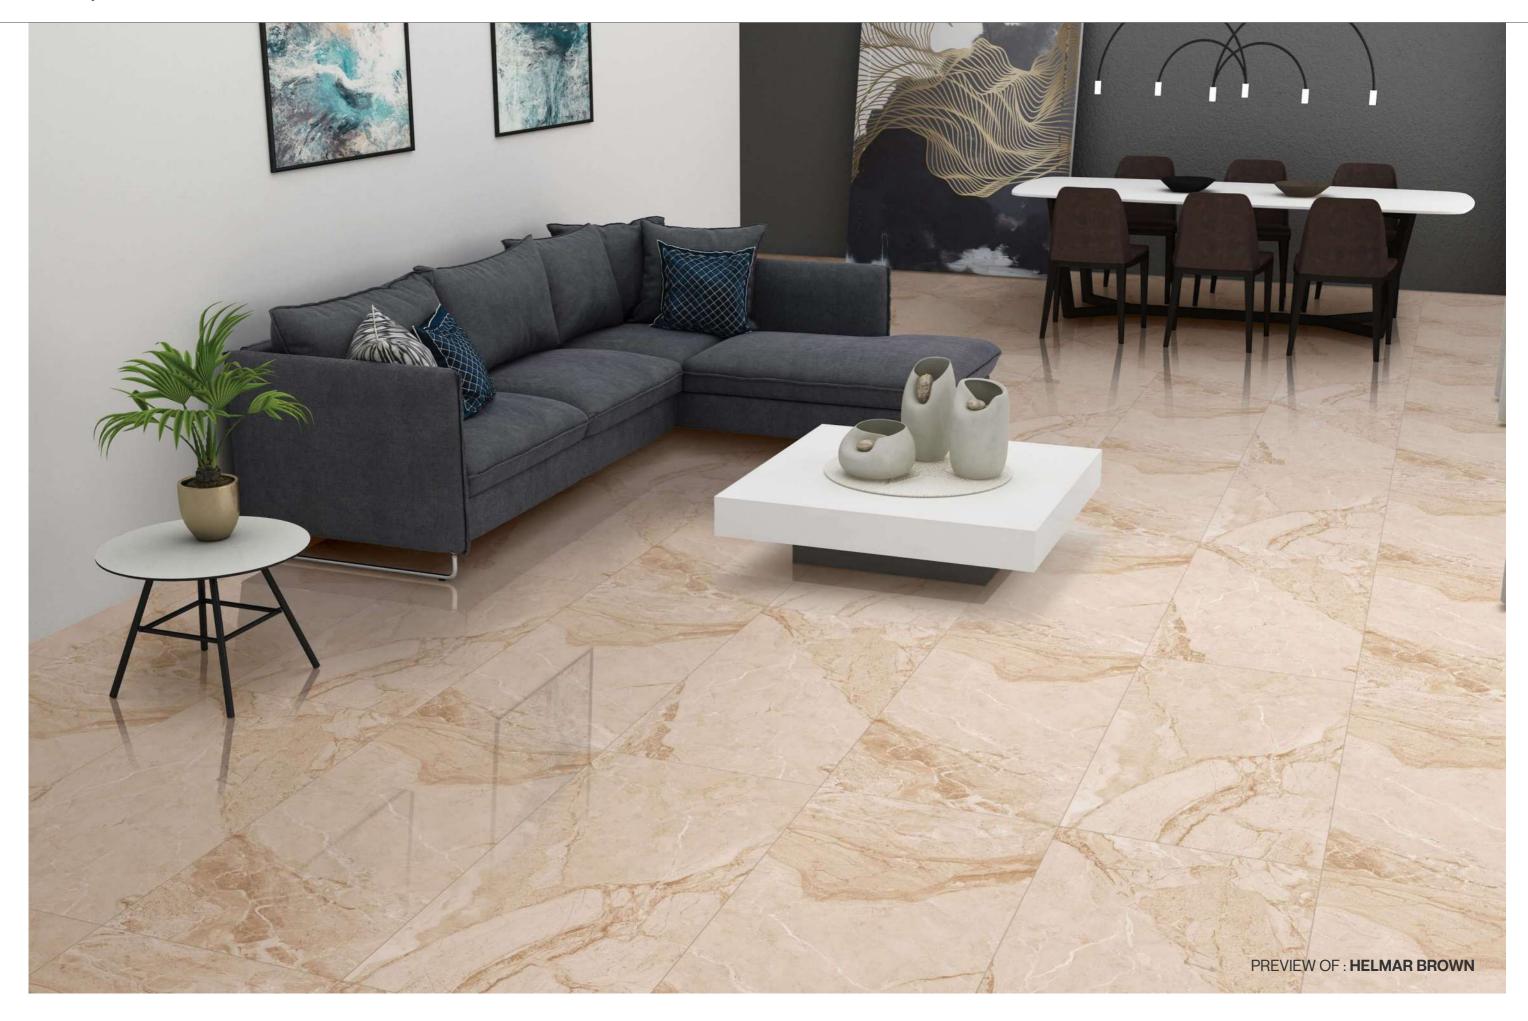

### NATURAL MATERIALS CONTEMPORARY MOODS

Choose the luxuriant and lavish porcelain surfaces for your space and give your space an ultra-luxurious look. Explore our wide range of ultra-glamorous porcelain surfaces for your home.

Size

600x1200mm 60x120cm / 2'x4'

Polished Surface Polished Glazed Vitrified Tiles

**Finish** 

### **HELMAR BROWN**

Technical **Characteristics** 