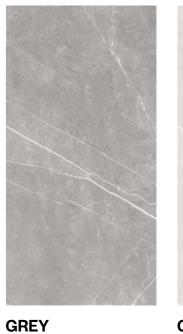

by increasing the ability of the piece to absorb light, its application achieves spectacular results in open spaces and areas with natural light.

















Thickness 09mm Approx

Size 600x1200mm 60x120cm / 2'x4'

**Finish** Polished Surface Polished Glazed Vitrified Tiles

### **THASSOS PEARL**



Technical Characteristics



















**NATURAL** 



**BEIGE** 







## INTENSE TEXTURES ENHANCED BY COLOUR

this finish gives the surface a smooth and luminous appearance, making it particularly suitable for both commercial and residential spaces,













**Thickness** 09mm Approx

Size 600x1200mm

60x120cm / 2'x4'

**Finish** Polished Surface Polished Glazed Vitrified Tiles

### **THUNDER BROWN**



**Technical Characteristics** 



















CHOCCO



**CREMA** 







www.pollensgranito.com







# FLUID MOVEMENTS BLEND CLASSIC AND INNOVATION

a creative partner anywhere in the world for any type of architectural project requiring distinction through unique, recognizable style.













Thickness 09mm Approx

Size

600x1200mm 60x120cm / 2'x4' Finish Polished Surface Polished Glazed Vitrified Tiles

### **TRAVA BEIGE**



Technical Characteristics



















**GREY** 







# A MULTIFACETED INTERPRETATION OF TILE

Being visionary means working with leading figures in international design to understand their needs, interpret them in the best possible manner, and provide them with new inspiration.











#### Thickness Size

600x1200mm 60x120cm / 2'x4'

#### **Finish**

Polished Surface Polished Glazed Vitrified Tiles

### **TRAVELIN