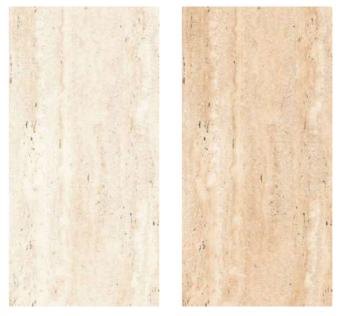

### **TRAVINTINE GREY**

Technical Characteristics

### **AVAILABLE IN 2 OTHER COLORS**

**CREMA BEIGE** 