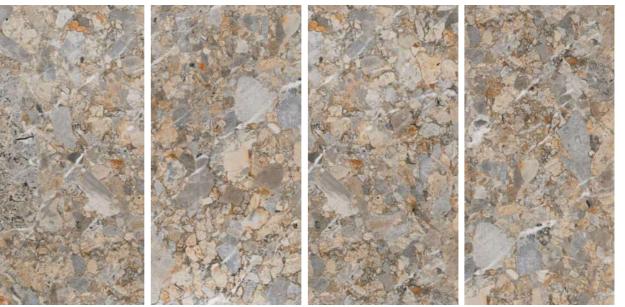

### SEVERITY OF FORM SURFACE LEVEL ENERGY

These values are conveyed by Fenix Ivory, a set of natural stone slabs where the light brown acquires a greater brilliance through its asymmetrical Brown veins.

### **FENIX IVORY**

Technical Characteristics