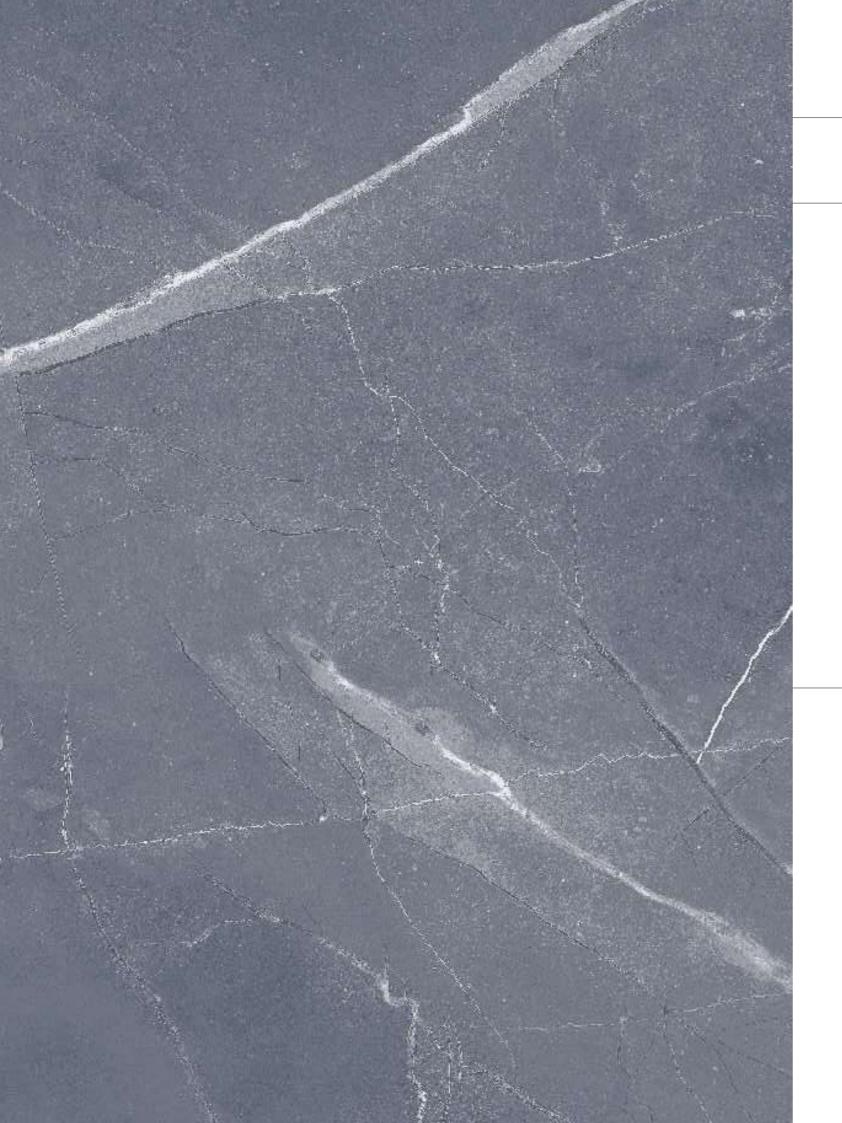

## BOLD VISION IN WELCOMING SHADES OF BLUE

A model of natural inspiration and stony appearance that makes the difference for its sinuous veins in hazelnut, brown and cinnamon tones on a delicate blue background.

### **FLORIS AZUL**

Technical Characteristics