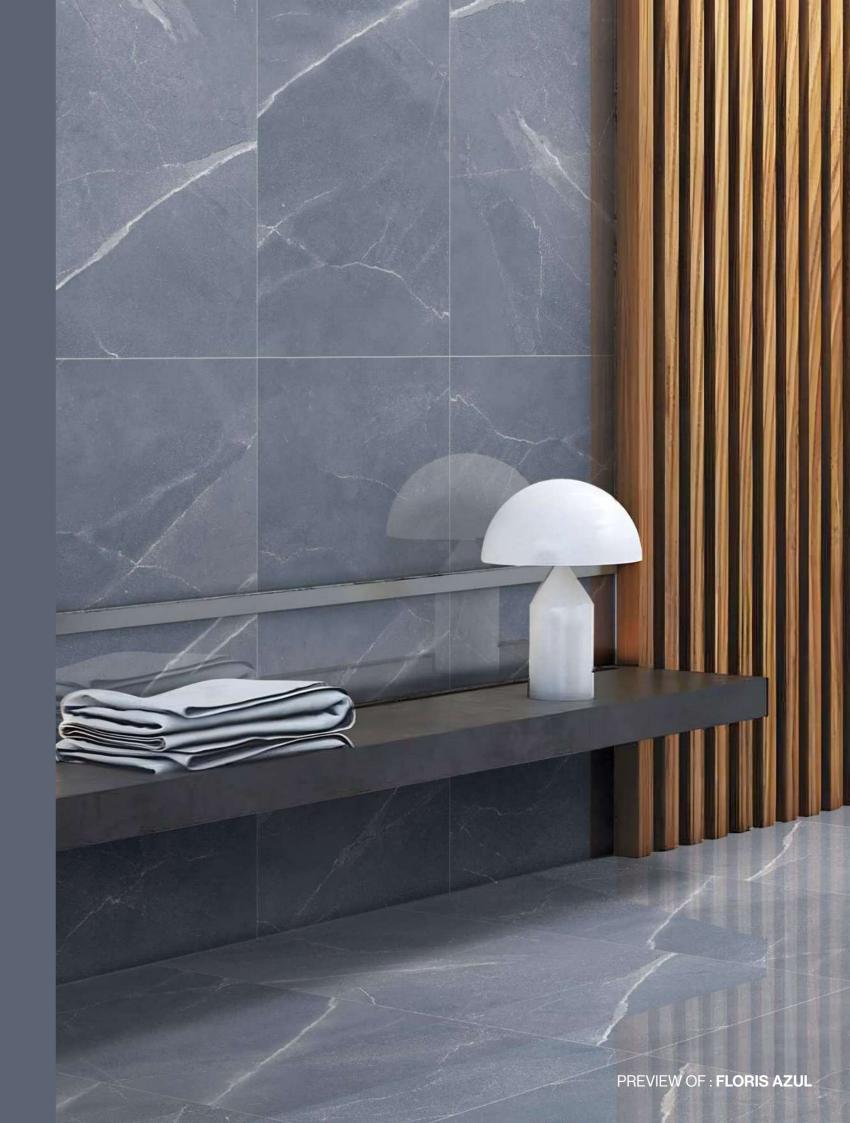

## BOLD VISION IN WELCOMING SHADES OF BLUE

A model of natural inspiration and stony appearance that makes the difference for its sinuous veins in hazelnut, brown and cinnamon tones on a delicate blue background.

**Thickness** 09mm Approx

Size 600x1200mm 60x120cm / 2'x4'

Finish Polished Surface Polished Glazed Vitrified Tiles

### **FLORIS AZUL**

Technical Characteristics