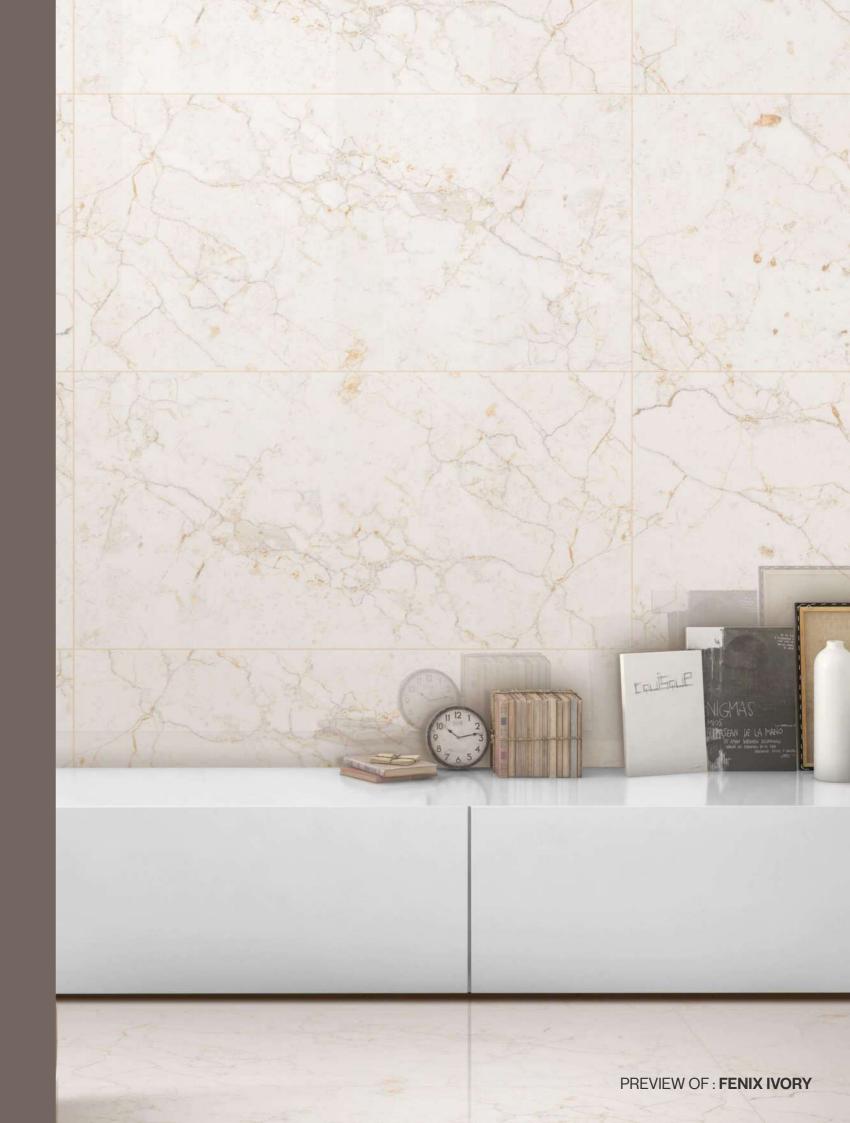

### SEVERITY OF FORM SURFACE LEVEL ENERGY

These values are conveyed by Fenix Ivory, a set of natural stone slabs where the light brown acquires a greater brilliance through its asymmetrical Brown veins.

### **FENIX IVORY**

Technical Characteristics