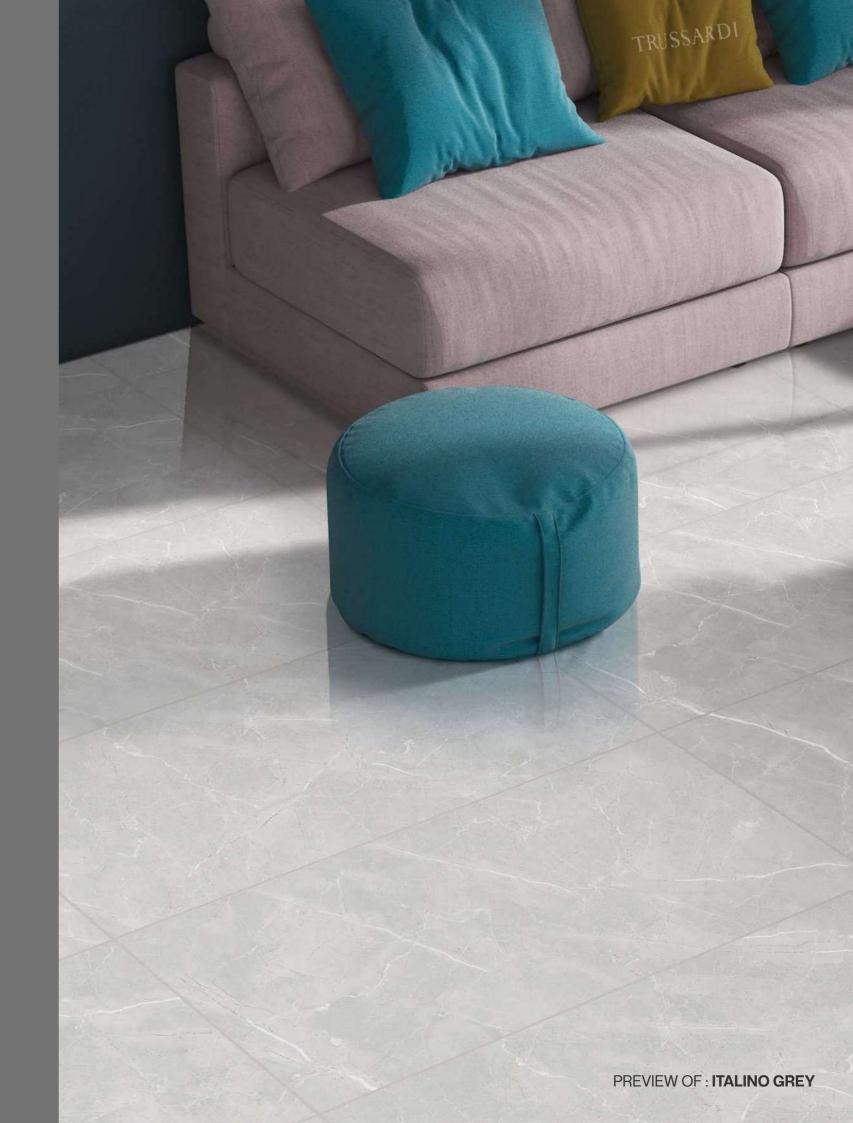

# CREATIVE PATTERNS FOR UNIQUE DESIGN

Precious changing textures with more or less defined patters to build spaces of light and colour that combine tradition and modernity with personality.

Thickness 09mm

Size 600x1200mm 60x120cm / 2'x4'

#### **Finish**

Polished Surface Polished Glazed Vitrified Tiles

# **ITALINO GREY**

**Technical Characteristics** 

# **AVAILABLE IN 1 OTHER COLOR**