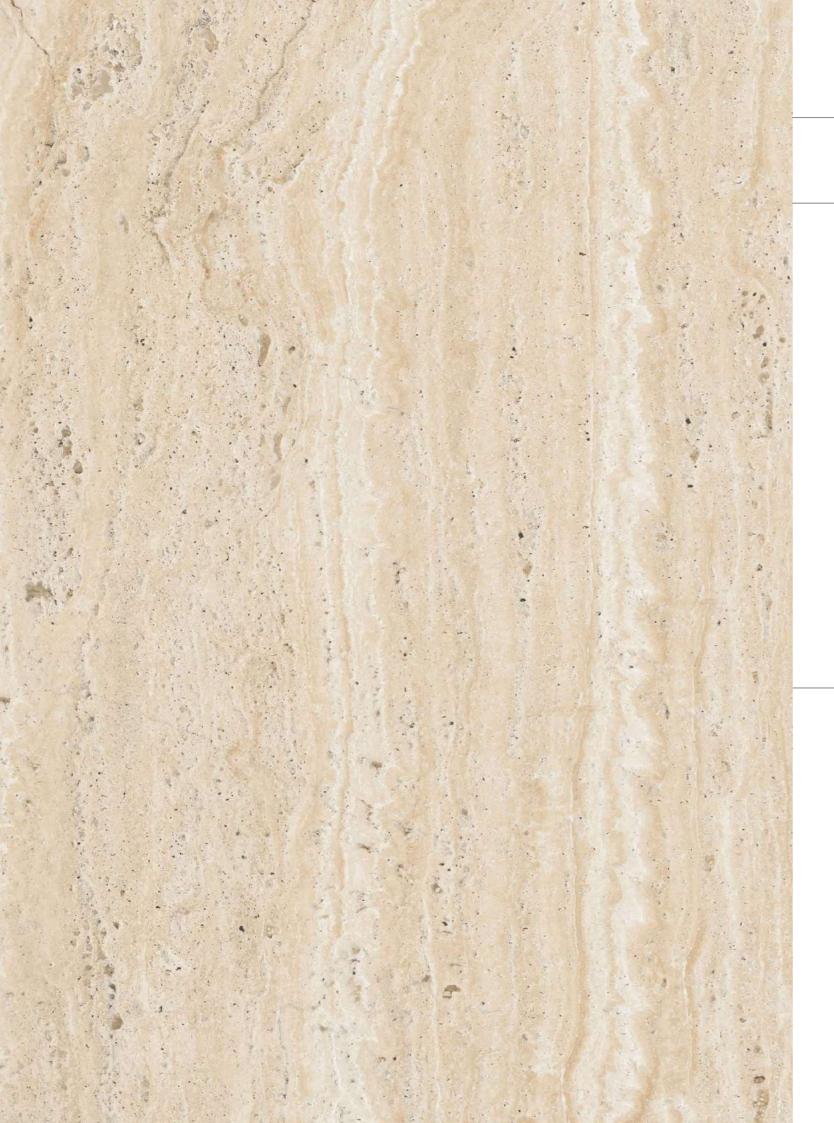

# FLUID MOVEMENTS BLEND CLASSIC AND INNOVATION

a creative partner anywhere in the world for any type of architectural project requiring distinction through unique, recognizable style.

Thickness 09mm Approx

Size

600x1200mm 60x120cm / 2'x4' Finish Polished Surface Polished Glazed Vitrified Tiles

### **TRAVA BEIGE**

Technical Characteristics

**GREY** 