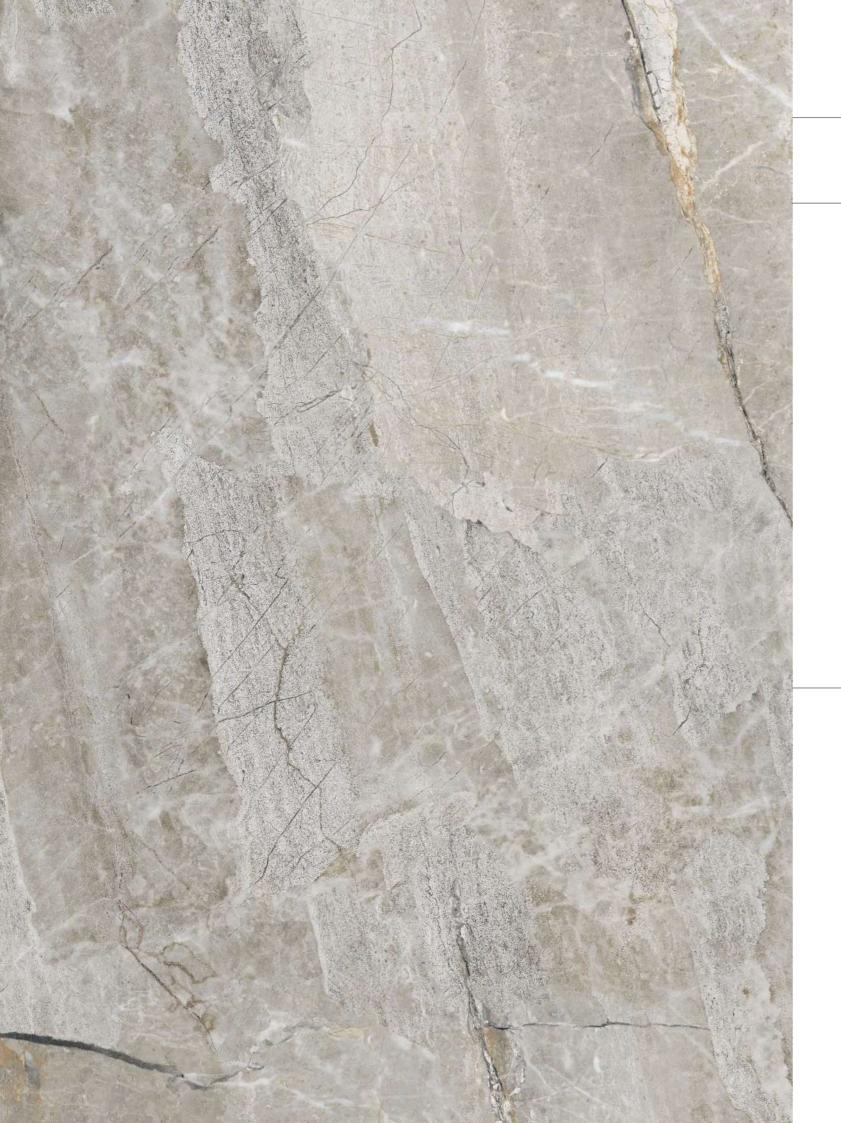

## REDISCOVER A TIMELESS ELEGANCE

In addition, by increasing the ability of the piece to absorb light, its application achieves spectacular results in open spaces and areas with natural light.

Thickness 09mm Approx

Size 600x1200mm 60x120cm / 2'x4'

**Finish** Polished Surface Polished Glazed Vitrified Tiles

### **THASSOS PEARL**

Technical Characteristics

**NATURAL** 

**BEIGE** 