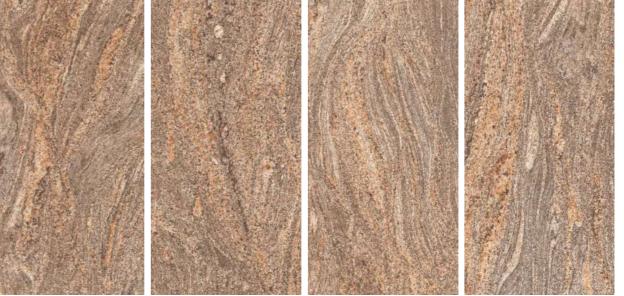

www.pollensgranito.com

A journey into the heart of Italy is the underlying theme of Landscape, the new Refin collection inspired by the limestone central to the character of the most typical Italian coun-tryside. A simple, tasteful collection, featuring natural colours and elegant vein patterns, tone-on-tone shade variation and a luminous chromatic range. The understated beauty of the sedimentary rock of which so many Italian villages and cathedrals are built is the key-note of a strongly contemporary collection, influencing a classic material with sophisticated inputs from the very latest trends.

### 600x1200mm

Glossy Surface