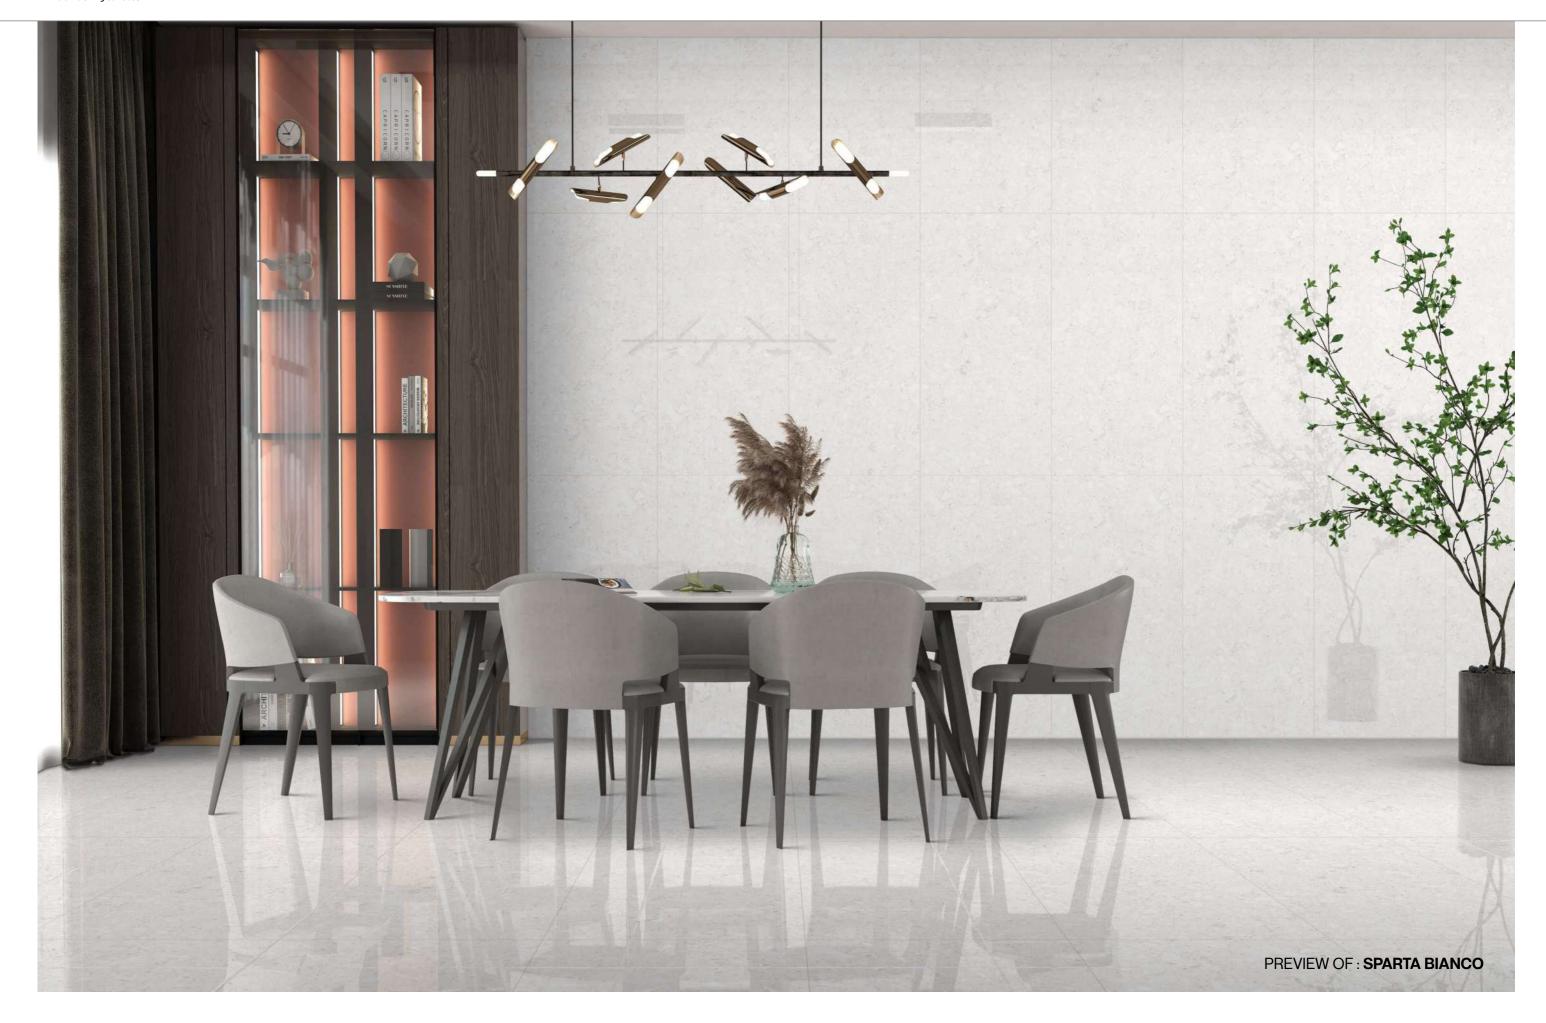

# PROFOUND CONNECTIONS WITH A GLOWING BEAUTY

This finish gives a pleasant sensation of softness to the touch and provides the product better performance in terms of maintenance and daily use.

Thickness 09mm

Size 600x1200mm

60x120cm / 2'x4'

**Finish** 

Polished Surface Polished Glazed Vitrified Tiles

#### **SPARTA BIANCO**

**Technical** Characteristics

### **AVAILABLE IN 1 OTHER COLOR**

**GREY** 