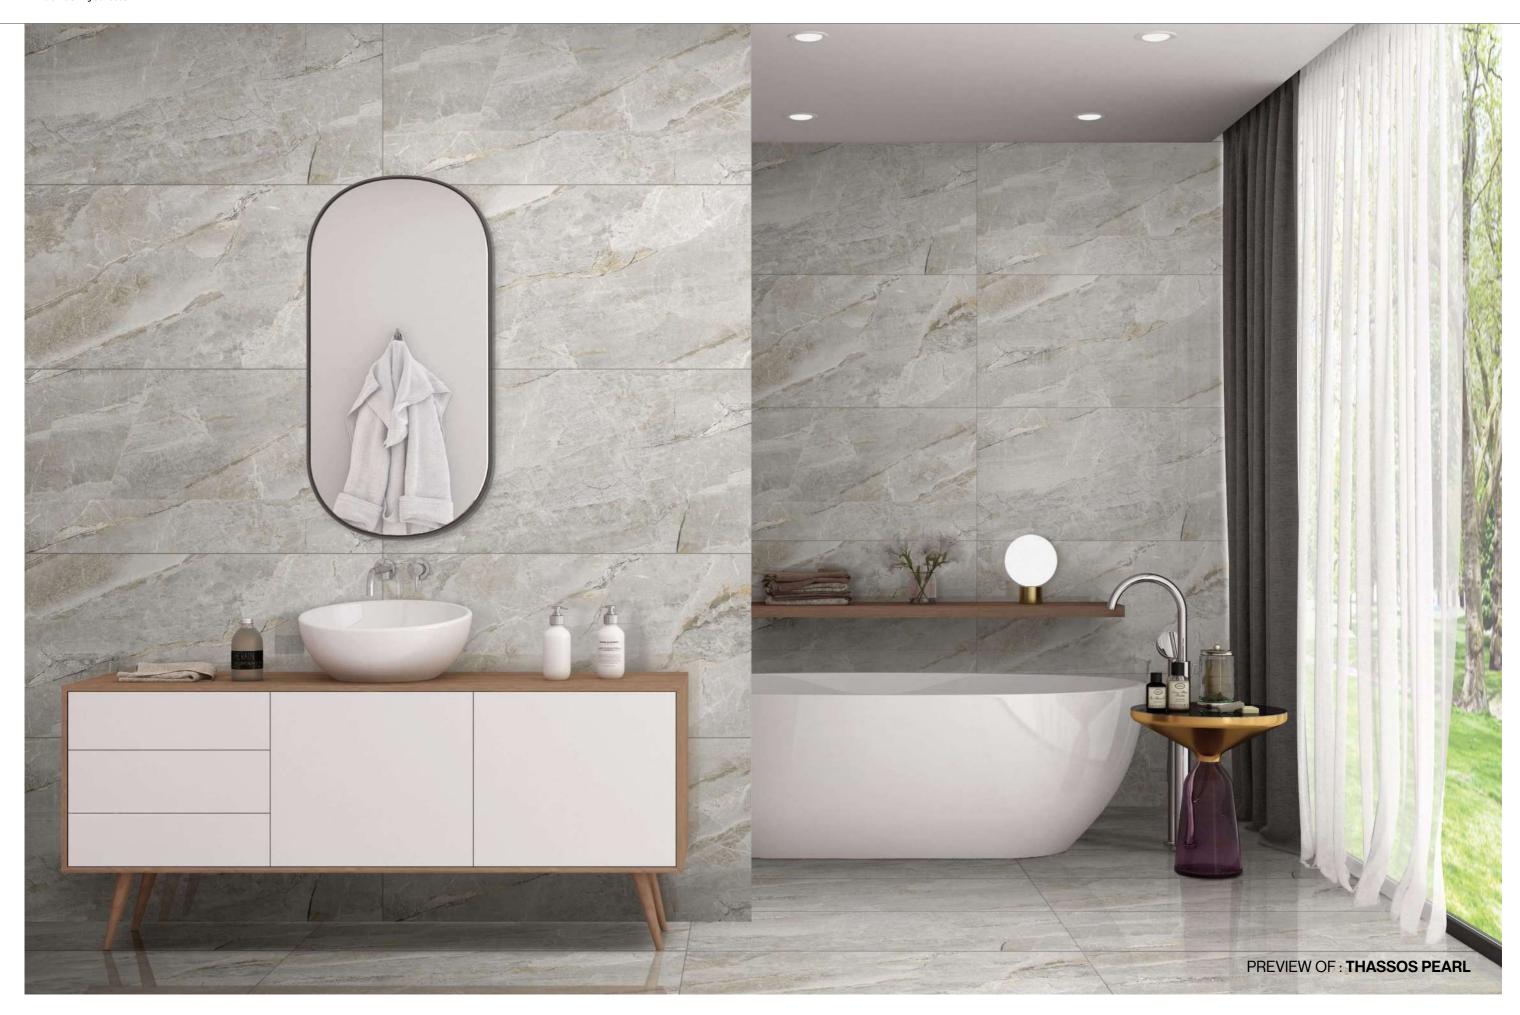

sensation of softness to the touch and provides the product better performance in terms of maintenance and daily use.













Thickness 09mm

Size 600x1200mm

60x120cm / 2'x4'

**Finish** 

Polished Surface Polished Glazed Vitrified Tiles

#### **SPARTA BIANCO**



**Technical** Characteristics















### **AVAILABLE IN 1 OTHER COLOR**



**GREY** 







## REDISCOVER A TIMELESS ELEGANCE

In addition, by increasing the ability of the piece to absorb light, its application achieves spectacular results in open spaces and areas with natural light.

















Thickness 09mm Approx

Size 600x1200mm 60x120cm / 2'x4'

**Finish** Polished Surface Polished Glazed Vitrified Tiles

### **THASSOS PEARL**



Technical Characteristics



















**NATURAL** 



**BEIGE** 







## INTENSE TEXTURES ENHANCED BY COLOUR

this finish gives the surface a smooth and luminous appearance, making it particularly suitable for both commercial and residential spaces,













**Thickness** 09mm Approx

Size 600x1200mm

60x120cm / 2'x4'

**Finish** Polished Surface Polished Glazed Vitrified Tiles

### **THUNDER BROWN**



**Technical Characteristics** 



















CHOCCO



**CREMA** 







www.pollensgranito.com







# FLUID MOVEMENTS BLEND CLASSIC AND INNOVATION

a creative partner anywhere in the world for any type of architectural project requiring distinction through unique, recognizable style.













Thickness 09mm Approx

Size

600x1200mm 60x120cm / 2'x4' Finish Polished Surface Polished Glazed Vitrified Tiles

### **TRAVA BEIGE**



Technical Ch