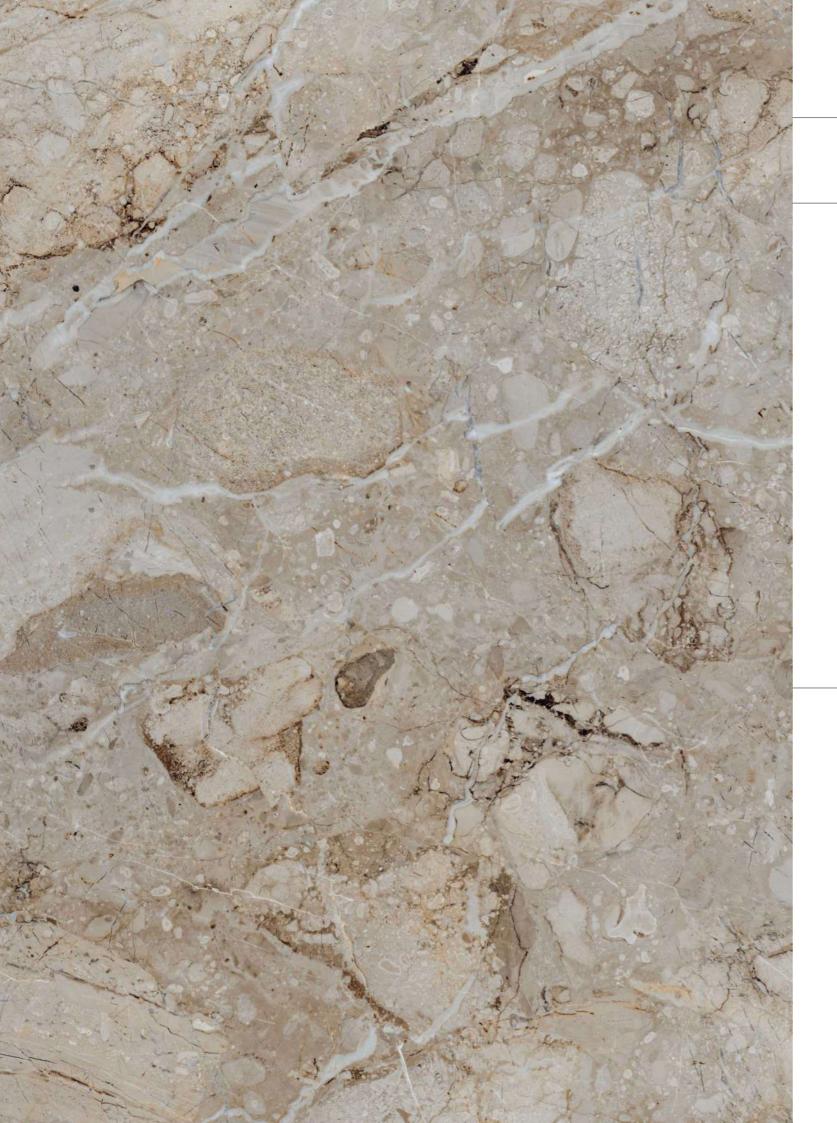

## MULTICOLORED FORMS FOR A UNIQUE DESIGN

The glossy finish is achieved using a mechanical action, just as with stone, the presence of small areas with a nonuniform shine or dots must be considered as an intrinsic feature of the material deriving from its special manufacturing.

Thickness 09mm Approx

Size 600x1200mm 60x120cm / 2'x4'

**Finish** Polished Surface Polished Glazed Vitrified Tiles

### **URBAN NATURAL**

Technical Characteristics