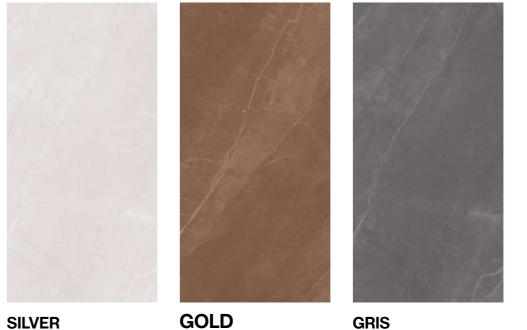

preads through and leaves its mark on surfaces strongly bonded with the living styles of the future.















Thickness 09mm Approx

Size 600x1200mm 60x120cm / 2'x4'

**Finish** 

Polished Surface Polished Glazed Vitrified Tiles

# **ROMANO GREY**



Technical Characteristics















# **AVAILABLE IN 1 OTHER COLOR**



**BEIGE** 







# FOR DELIGHTFUL INTENSE SURFACE

The subtle texture and veins, tempered with a very light white, reminiscent of the night sky in black, give the product a smooth, extremely sophisticated appearance.













**Thickness** 09mm Approx

Size 600x1200mm

60x120cm / 2'x4'

**Finish** Polished Surface

Polished Glazed Vitrified Tiles

### **ROYAL ARMANI CREMA**



**Technical Characteristics** 















# **AVAILABLE IN 3 OTHER COLORS**



**GOLD** 







# A NATURALLY SMOOTH SOPHISTICATED LOOK

Fluid movements blend culture, classic style, technology and innovation with glossy decorative accents for a multifaceted interpretation of Tiles.













Thickness 09mm Approx

Size 600x1200mm 60x120cm / 2'x4'

**Finish** Polished Surface

Polished Glazed Vitrified Tiles

# **ROYAL DYNA**



Technical Characteristics















# **AVAILABLE IN 1 OTHER COLOR**



**NATURAL** 







# DISTINCTIVE INTENSITY BEYOND THE SURFACE

The collection follows the trend of increasingly larger formats, offering something compelling and versatile every time.













Thickness 09mm

Size

600x1200mm 60x120cm / 2'x4' **Finish** 

Polished Surface Polished Glazed Vitrified Tiles

### **SEA WAVE BROWN**



Technical Characteristics