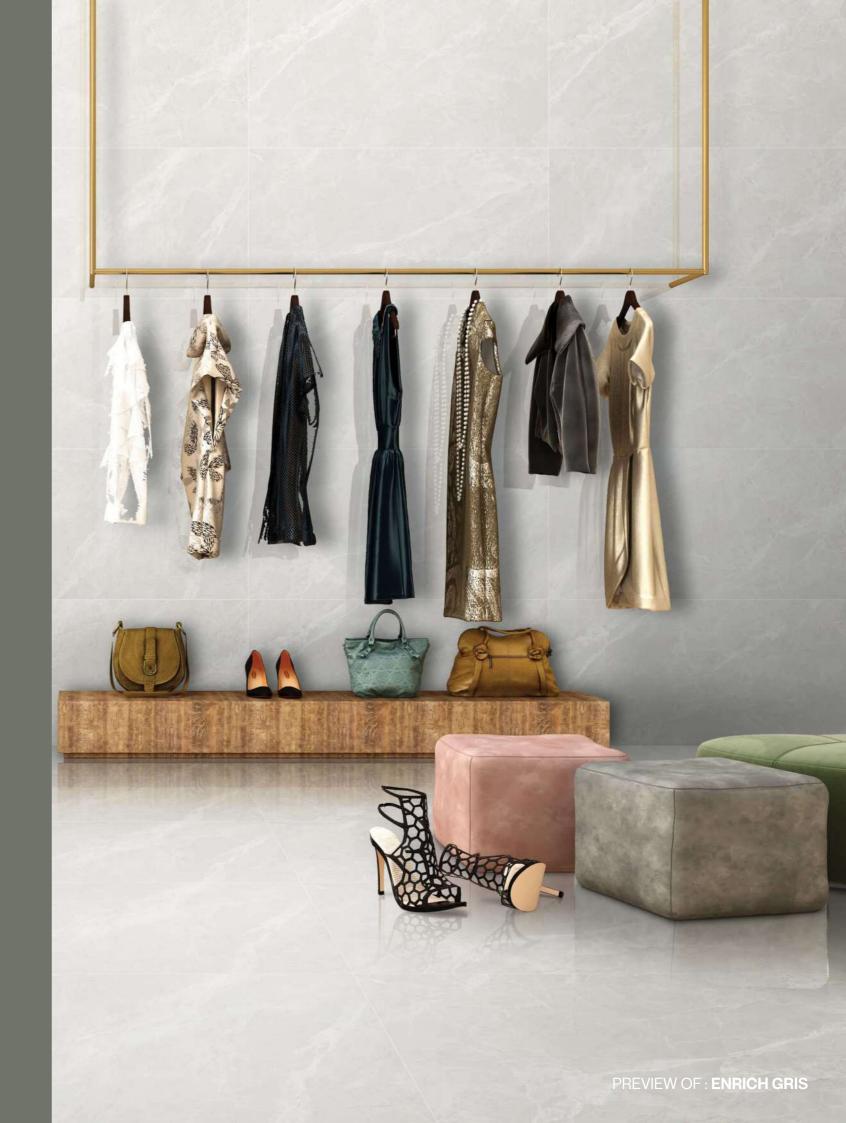

e collection is made from exceptionally durable and recyclable material, giving it an edge with its ecological and ecofriendliness.

























# DESIGNING WITH EARTHY TONES

Different colour options in warm and cool moods, make up a varied collection in which colours can be put to exciting use through combinations with different materials.













Thickness 09mm Approx

Size

600x1200mm 60x120cm / 2'x4' **Finish** 

Polished Surface Polished Glazed Vitrified Tiles

### **EMOLA CREMA**



**Technical** Characteristics

















**GREY** 







### SEAMLESS SENSATIONS FOR ADVANCED SPACE

Overlays of selected materials and pigments with very low gloss levels blend deep in the ceramic substrate, providing ever-varying shading effects that make the interpretation.













**Thickness** 09mm Approx

Size 600x1200mm 60x120cm / 2'x4'

**Finish** Polished Surface Polished Glazed Vitrified Tiles

### **ENRICH GRIS**



**Technical** Characteristics















### **AVAILABLE IN 3 OTHER COLORS**



**CREMA BROWN** 

www.pollensgranito.com







# FUNCTIONAL TEXTURE WITH A NATURAL SOUL

The many inspirations behind the Pollance range can be used to customise any space and create constantly changing material effects.















Thickness 09mm Approx

Size 600x1200mm 60x120cm / 2'x4'

**Finish** Polished Surface Polished Glazed Vitrified Tiles

### **ESTILO BEIGE**



**Technical** Characteristics















### **AVAILABLE IN 2 OTHER COLORS**



**GRIGIO** 









### SEVERITY OF FORM SURFACE LEVEL ENERGY

These values are conveyed by Fenix