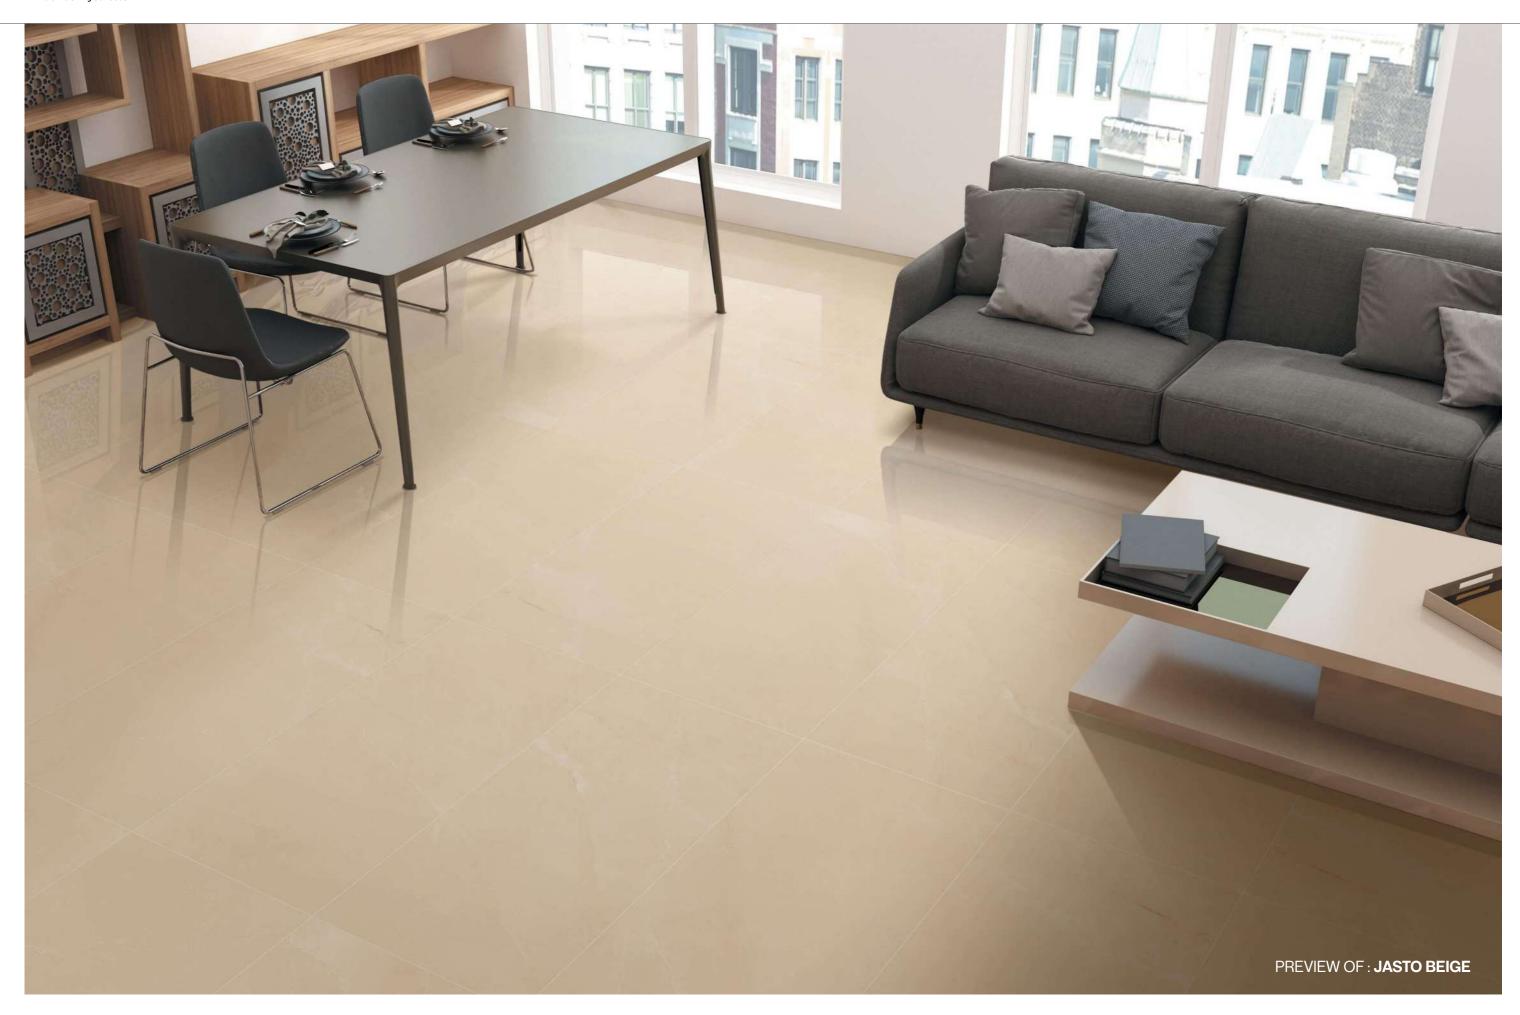

# BOLD PAIRINGS OF COLOUR AND MATERIALS

where the surfaces are the protagonists, combined with minimalist furniture, accessories with eclectic shapes ad touches of saturated colours.

**Thickness** 09mm

Size 600x1200mm

**Finish** 60x120cm / 2'x4'

Polished Surface Polished Glazed Vitrified Tiles

# **JASTO BEIGE**

Technical **Characteristics** 

# **AVAILABLE IN 2 OTHER COLORS**

**BRONZE** 

**GRIS** 