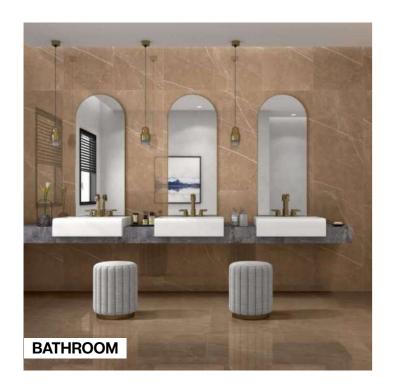

ty ceramic surfaces by Pollens Granito are compact and impermeable, because they're made from pure minerals pressed and sintered at more than 1200°C. The best choice, for durability, safety, hygiene and beauty.



#### Versatile Size

Available in the grand size, the collection presents you with a perfect tiling solution to create seamless interiors.



### Safe & Secure

Non-porous, hygienic, stain and scratch protected, the tiles from this collection are also ice and thermal shock-resistant.



#### Design Varaities

Available across a spectrum of patterns, the collection offers variety for all kinds of spaces and preferences.



#### More Sustainable

The collection is made from exceptionally durable and recyclable material, giving it an edge with its ecological and ecofriendliness.

























# DESIGNING WITH EARTHY TONES

Different colour options in warm and cool moods, make up a varied collection in which colours can be put to exciting use through combinations with different materials.













Thickness 09mm Approx

Size

600x1200mm 60x120cm / 2'x4' **Finish** 

Polished Surface Polished Glazed Vitrified Tiles

### **EMOLA CREMA**



**Technical** Characteristics

















**GREY** 







### SEAMLESS SENSATIONS FOR ADVANCED SPACE

Overlays of selected materials and pigments with very low gloss levels blend deep in the ceramic substrate, providing ever-varying shading effects that make the interpretation.













**Thickness** 09mm Approx

Size 600x1200mm 60x120cm / 2'x4'

**Finish** Polished Surface Polished Glazed Vitrified Tiles

###