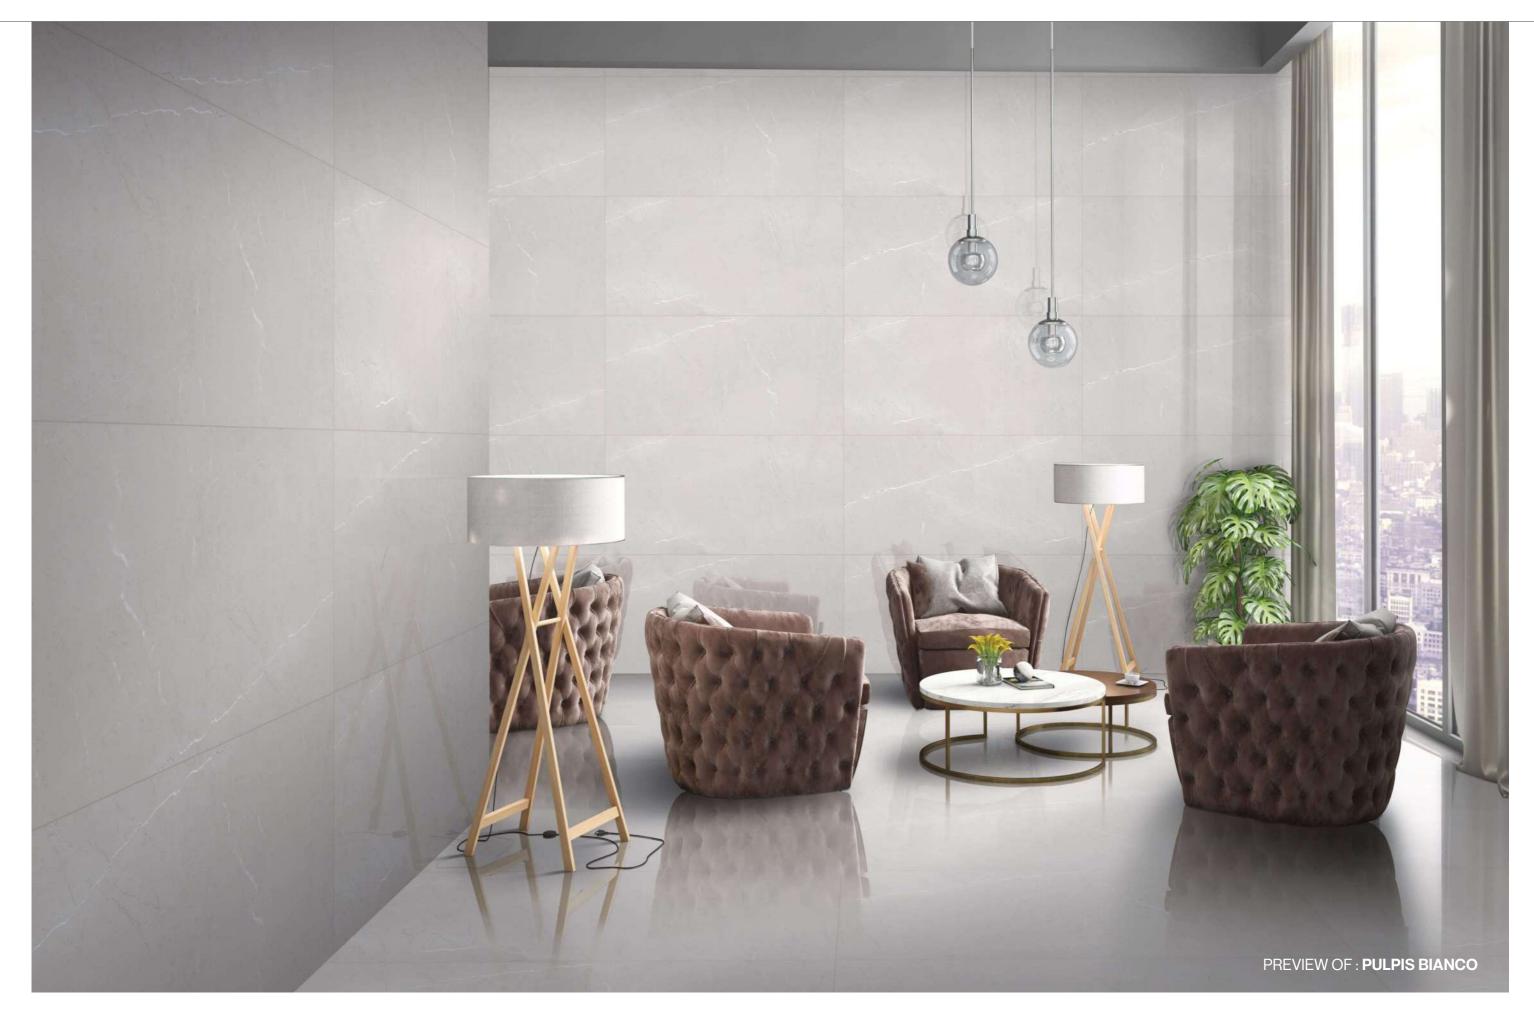

used on natural tiles.

The shiny Glossy surface brings out the luminosity of the background.













# Thickness

09mm Approx

### Size

600x1200mm 60x120cm / 2'x4'

#### **Finish**

Polished Surface Polished Glazed Vitrified Tiles

### **PRIMO NATURAL**



Technical Characteristics





















# EVERYTHING IN NATURE IS SYNONYMOUS WITH BEAUTY

The glossy finish gives the room a velvety appearance accompanied by reduced light reflection. Matte lends itself best to interior design projects in commercial environments











Thickness 09mm Approx

Size 600x1200mm 60x120cm / 2'x4'

**Finish** Polished Surface Polished Glazed Vitrified Tiles

# **PULPIS BIANCO**



Technical Characteristics















# **AVAILABLE IN 3 OTHER COLORS**



**BEIGE** 





**BROWN GREY** 







# MAKE LIFE A WORK OF ART

while the refined Glossy finish of the wall & floor tiles is perfect for environments with carefully studied surfaces.











### Thickness

09mm 600x1200mm Approx 60x120cm / 2'x4'

Size

#### **Finish**

Polished Surface Polished Glazed Vitrified Tiles

# **ROMAN BEIGE**



Technical Characteristics





















# THE STORY ADDS NEW CHAPTER EVERYTIME

A fine line separates the artificial from the natural, when light spreads through and leaves its mark on surfaces strongly bonded with the living styles of the future.















Thickness 09mm Approx

Size 600x1200mm 60x120cm / 2'x4'

**Finish** 

Polished Surface Polished Glazed Vitrified Tiles

# **ROMANO GREY**



Technical Characteristics















# **AVAILABLE IN 1 OTHER COLOR**



*