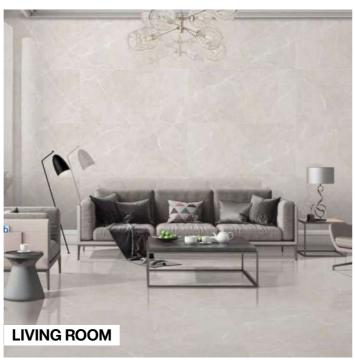

ceramic surfaces by Pollens Granito are compact and impermeable, because they're made from pure minerals pressed and sintered at more than 1200°C. The best choice, for durability, safety, hygiene and beauty.



#### Versatile Size

Available in the grand size, the collection presents you with a perfect tiling solution to create seamless interiors.



### Safe & Secure

Non-porous, hygienic, stain and scratch protected, the tiles from this collection are also ice and thermal shock-resistant.



#### Design Varaities

Available across a spectrum of patterns, the collection offers variety for all kinds of spaces and preferences.



#### More Sustainable

The collection is made from exceptionally durable and recyclable material, giving it an edge with its ecological and ecofriendliness.

























# DESIGNING WITH EARTHY TONES

Different colour options in warm and cool moods, make up a varied collection in which colours can be put to exciting use through combinations with different materials.













Thickness 09mm Approx

Size

600x1200mm 60x120cm / 2'x4' **Finish** 

Polished Surface Polished Glazed Vitrified Tiles

### **EMOLA CREMA**



**Technical** Characteristics

















**GREY** 







### SEAMLESS SENSATIONS FOR ADVANCED SPACE

Overlays of selected materials and pigments with very low gloss levels blend deep in the ceramic substrate, providing ever-varying shading effects that make the interpretation.













**Thickness** 09mm Approx

Size 600x1200mm 60x120cm / 2'x4'

**Finish** Polished Surface Polished Glazed Vitrified Tiles

### *