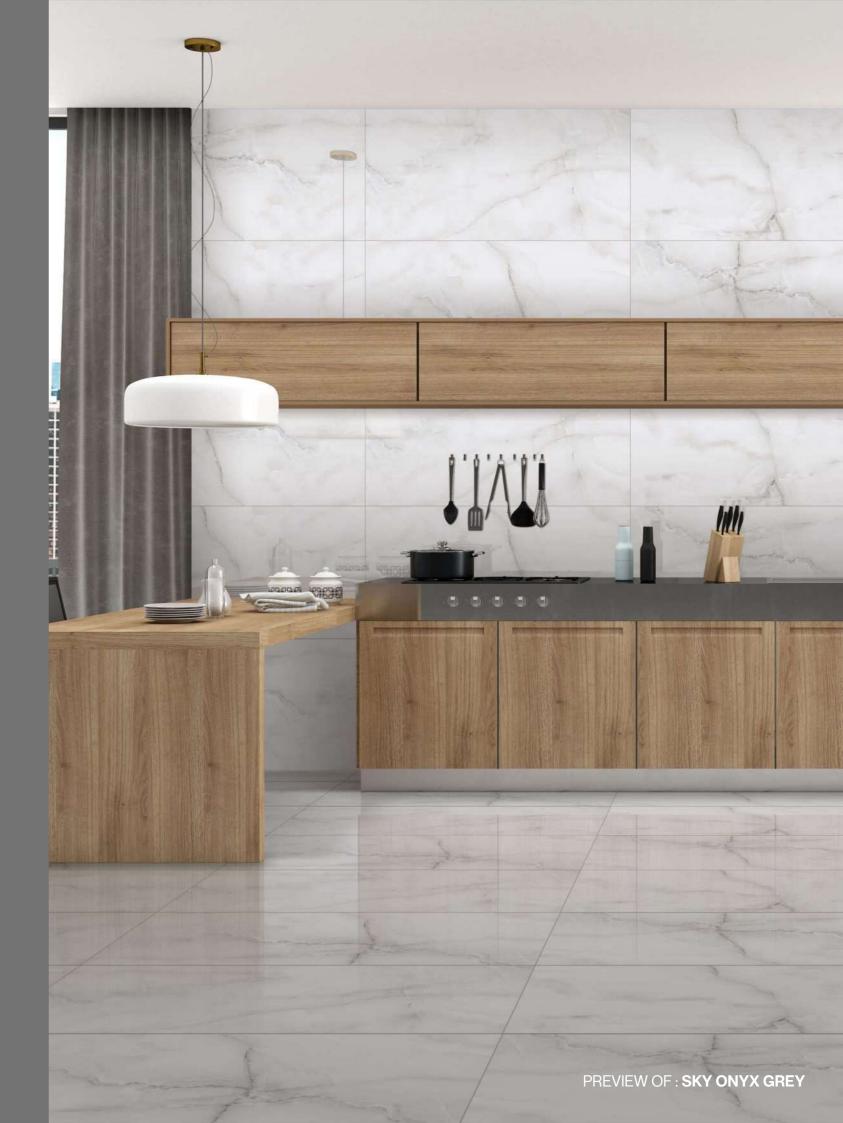

ness 09mm Approx

Size 600x1200mm 60x120cm / 2'x4'

**Finish** Polished Surface

Polished Glazed Vitrified Tiles

# **ROYAL DYNA**



Technical Characteristics















# **AVAILABLE IN 1 OTHER COLOR**



**NATURAL** 







# DISTINCTIVE INTENSITY BEYOND THE SURFACE

The collection follows the trend of increasingly larger formats, offering something compelling and versatile every time.













Thickness 09mm

Size

600x1200mm 60x120cm / 2'x4' **Finish** 

Polished Surface Polished Glazed Vitrified Tiles

### **SEA WAVE BROWN**



Technical Characteristics





















## DECORATE THE SURFACES WITH TIMELESS DESIGN

When everything seems to be going with the flow, something distracts us from the ordinary and we learn that a creative gesture can create something new.











Thickness 09mm Approx

Size 600x1200mm 60x120cm / 2'x4'

**Finish** Polished Surface Polished Glazed Vitrified Tiles

### **SKY ONYX GREY**



Technical Characteristics



















**BEIGE** 







# PROFOUND CONNECTIONS WITH A GLOWING BEAUTY

This finish gives a pleasant sensation of softness to the touch and provides the product better performance in terms of maintenance and daily use.













Thickness 09mm

Size 600x1200mm

60x120cm / 2'x4'

**Finish** 

Polished Surface Polished Glazed Vitrified Tiles

#### **SPARTA BIANCO**



**Technical** Characteristics















### **AVAILABLE IN 1 OTHER COLOR**



**GREY** 







## REDISCOVER A TIMELESS ELEGANCE

In addition, by increasing the ability of the piece to absorb light, its application achieves spectacular r