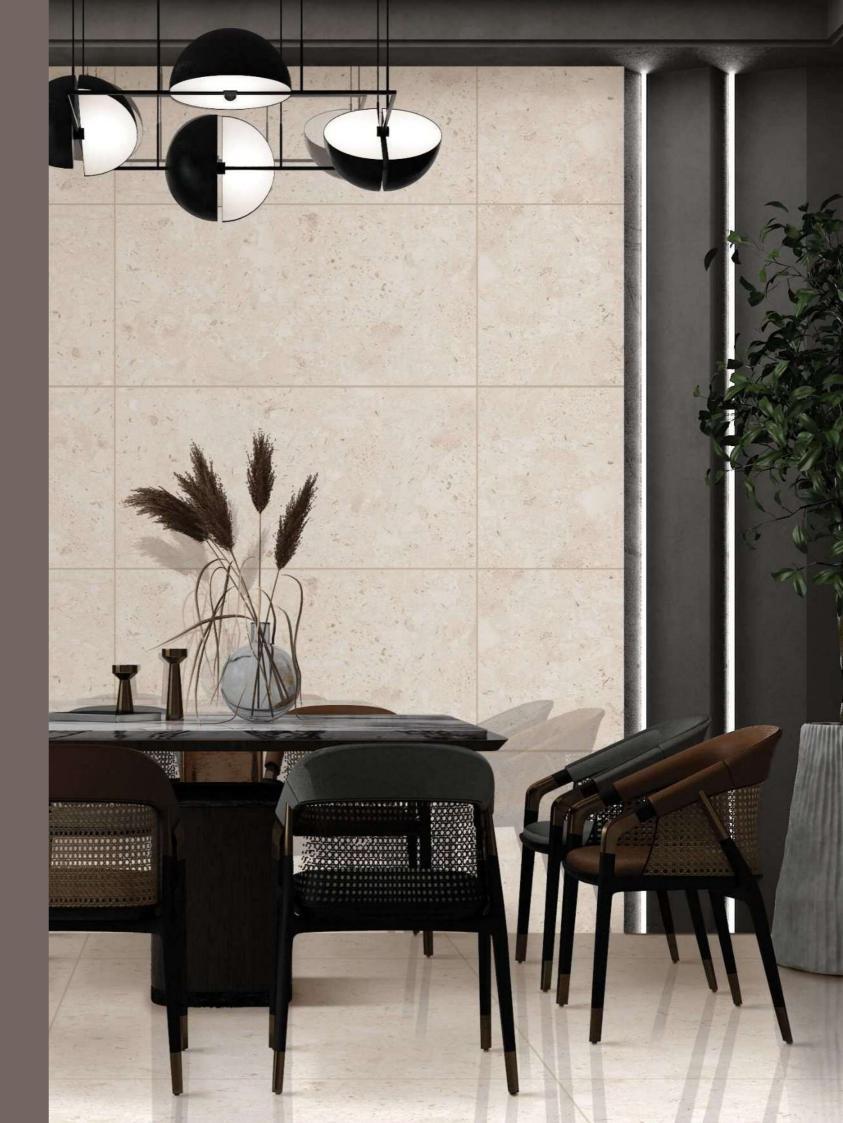

mm 60x120cm / 2'x4'

#### **Finish**

Polished Surface Polished Glazed Vitrified Tiles

### **PRIMO NATURAL**



Technical Characteristics





















# EVERYTHING IN NATURE IS SYNONYMOUS WITH BEAUTY

The glossy finish gives the room a velvety appearance accompanied by reduced light reflection. Matte lends itself best to interior design projects in commercial environments











Thickness 09mm Approx

Size 600x1200mm 60x120cm / 2'x4'

**Finish** Polished Surface Polished Glazed Vitrified Tiles

# **PULPIS BIANCO**



Technical Characteristics















# **AVAILABLE IN 3 OTHER COLORS**



**BEIGE** 





**BROWN GREY** 







# MAKE LIFE A WORK OF ART

while the refined Glossy finish of the wall & floor tiles is perfect for environments with carefully studied surfaces.











### Thickness

09mm 600x1200mm Approx 60x120cm / 2'x4'

Size

#### **Finish**

Polished Surface Polished Glazed Vitrified Tiles

# **ROMAN BEIGE**



Technical Characteristics





















# THE STORY ADDS NEW CHAPTER EVERYTIME

A fine line separates the artificial from the natural, when light spreads through and leaves its mark on surfaces strongly bonded with the living styles of the future.















Thickness 09mm Approx

Size 600x1200mm 60x120cm / 2'x4'

**Finish** 

Polished Surface Polished Glazed Vitrified Tiles

# **ROMANO GREY**



Technical Characteristics















# **AVAILABLE IN 1 OTHER COLOR**



**BEIGE** 







# FOR DELIGHTFUL INTENSE SURFACE

The subtle texture and veins, tempered with a very light white, reminiscent of the night sky in blac