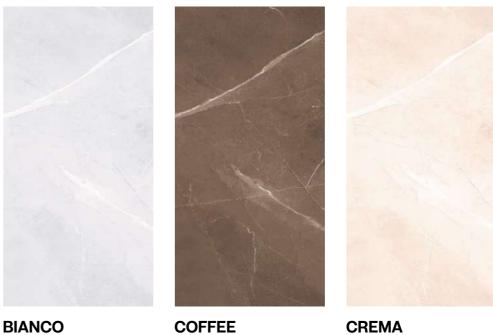

natural stone slabs where the light brown acquires a greater brilliance through its asymmetrical Brown veins.













Thickness 09mm

Size 600x1200mm 60x120cm / 2'x4' **Finish** 

Polished Surface Polished Glazed Vitrified Tiles

### **FENIX IVORY**



Technical Characteristics















### **AVAILABLE IN 2 OTHER COLOR**



**BEIGE** 







## BOLD VISION IN WELCOMING SHADES OF BLUE

A model of natural inspiration and stony appearance that makes the difference for its sinuous veins in hazelnut, brown and cinnamon tones on a delicate blue background.













**Thickness** 09mm Approx

Size 600x1200mm 60x120cm / 2'x4'

Finish Polished Surface Polished Glazed Vitrified Tiles

### **FLORIS AZUL**



Technical Characteristics















### **AVAILABLE IN 3 OTHER COLORS**



**BIANCO** COFFEE









## WITH GREAT EFFORTS AND INCOMPARABLE BEAUTY

Overlays of selected materials and pigments with very low gloss levels blend deep in the ceramic substrate, providing ever-varying shading effects that make the interpretation of natural materials perfectly real.













Thickness 09mm Approx

Size 600x1200mm

**Finish** 60x120cm / 2'x4'

Polished Surface Polished Glazed Vitrified Tiles

### **FLUENCE FOSSIL**



Technical Characteristics

















**LATTE** 

**BEIGE** 







# BEYOND THE BOUNDARIES OF SPACE AND TIME

Get the absolute most out of your home by surrounding yourself with beautiful surrounding yourself with beautiful, natural, high-impect tiling that breaks down boundaries.













Thickness 09mm

Size 600x1200mm 60x120cm / 2'x4'

**