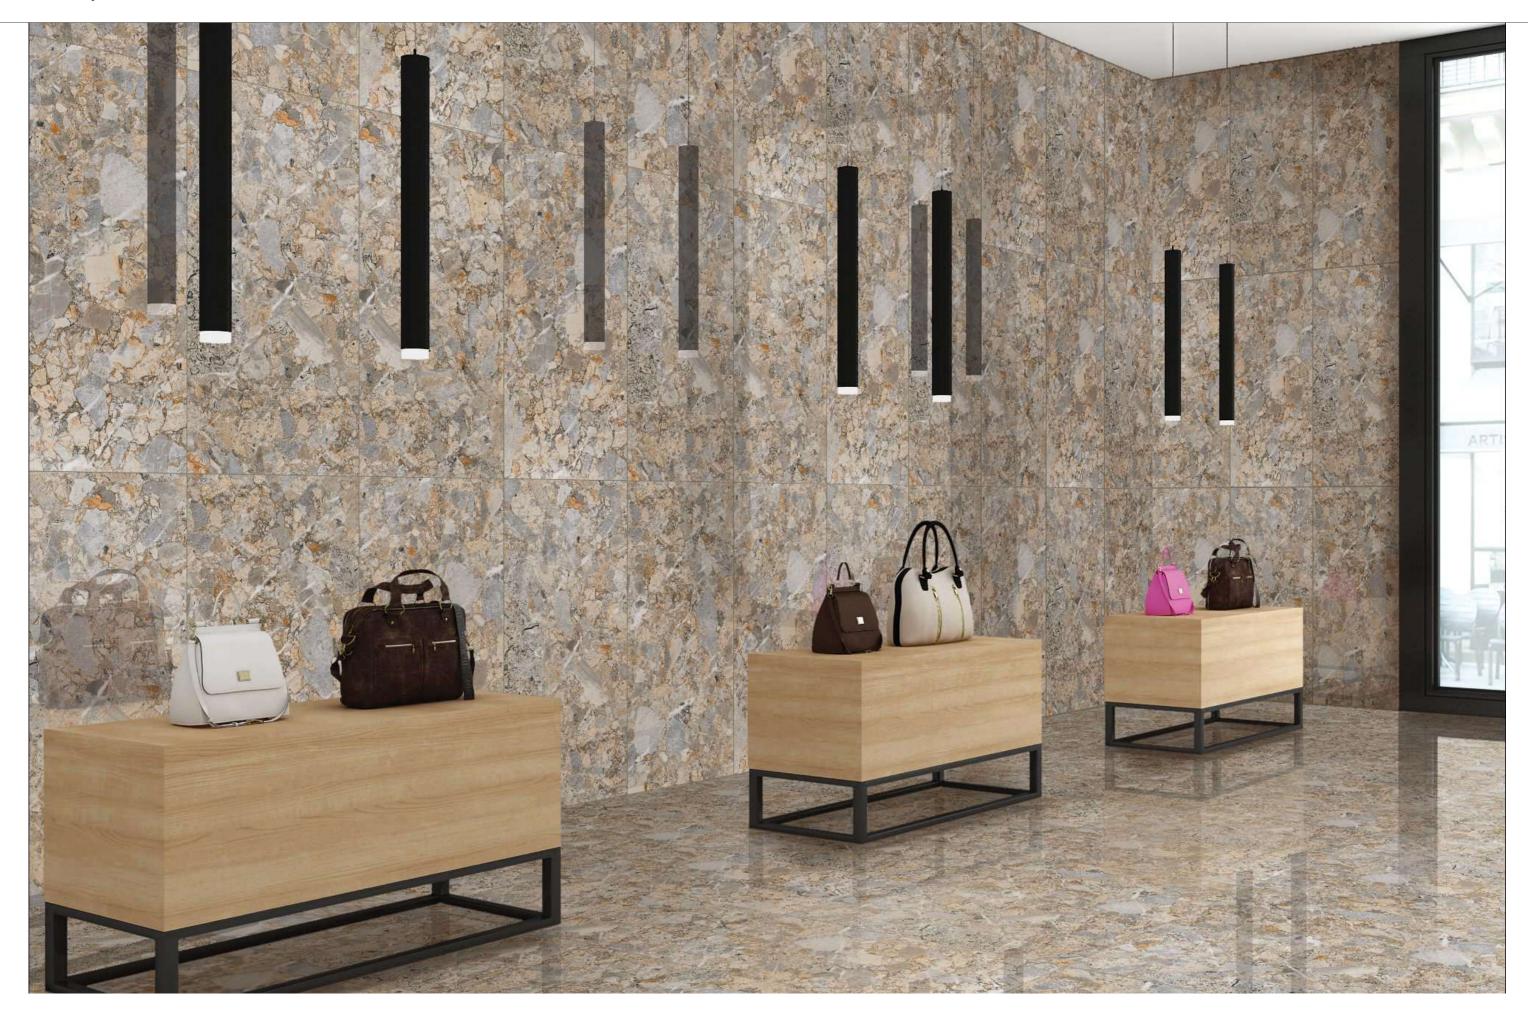

### SEVERITY OF FORM SURFACE LEVEL ENERGY

These values are conveyed by Fenix Ivory, a set of natural stone slabs where the light brown acquires a greater brilliance through its asymmetrical Brown veins.

### **FENIX IVORY**

Technical Characteristics