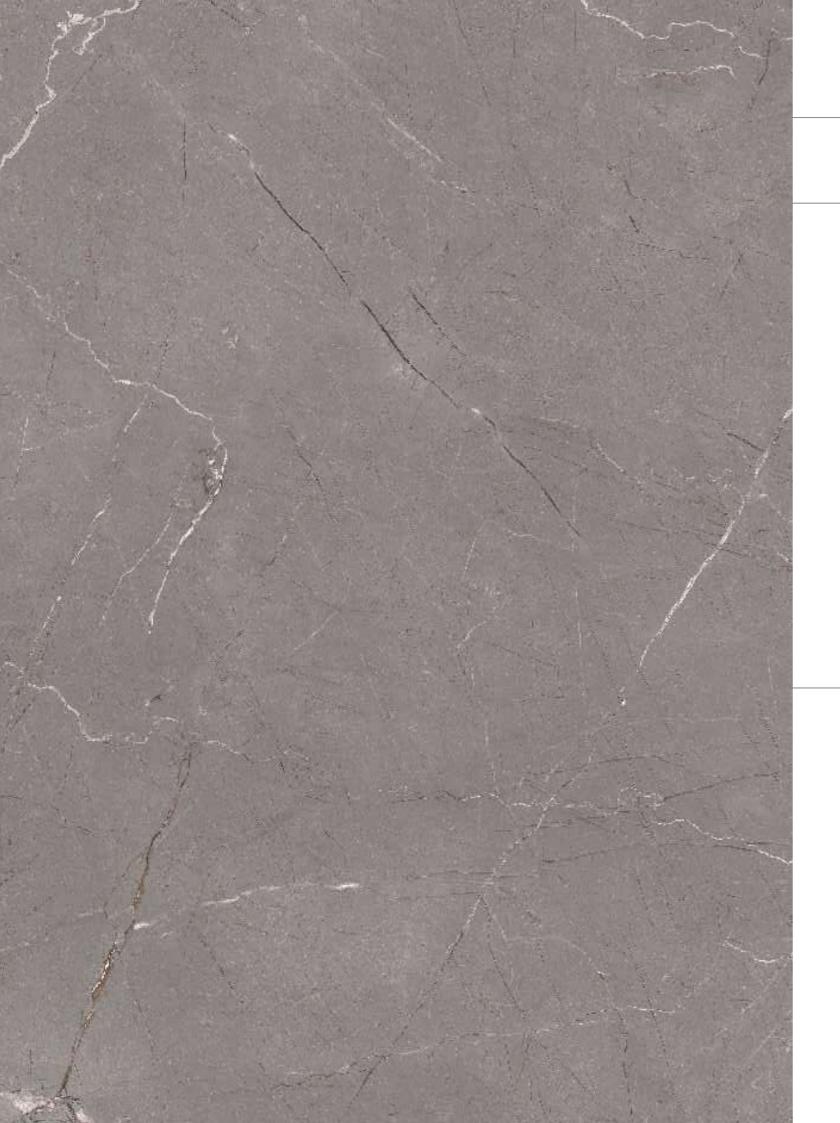

### **EMOLA CREMA**

**Technical** Characteristics

**GREY** 

### SEAMLESS SENSATIONS FOR ADVANCED SPACE

Overlays of selected materials and pigments with very low gloss levels blend deep in the ceramic substrate, providing ever-varying shading effects that make the interpretation.

**Thickness** 09mm Approx

Size 600x1200mm 60x120cm / 2'x4'

**Finish** Polished Surface Polished Glazed Vitrified Tiles