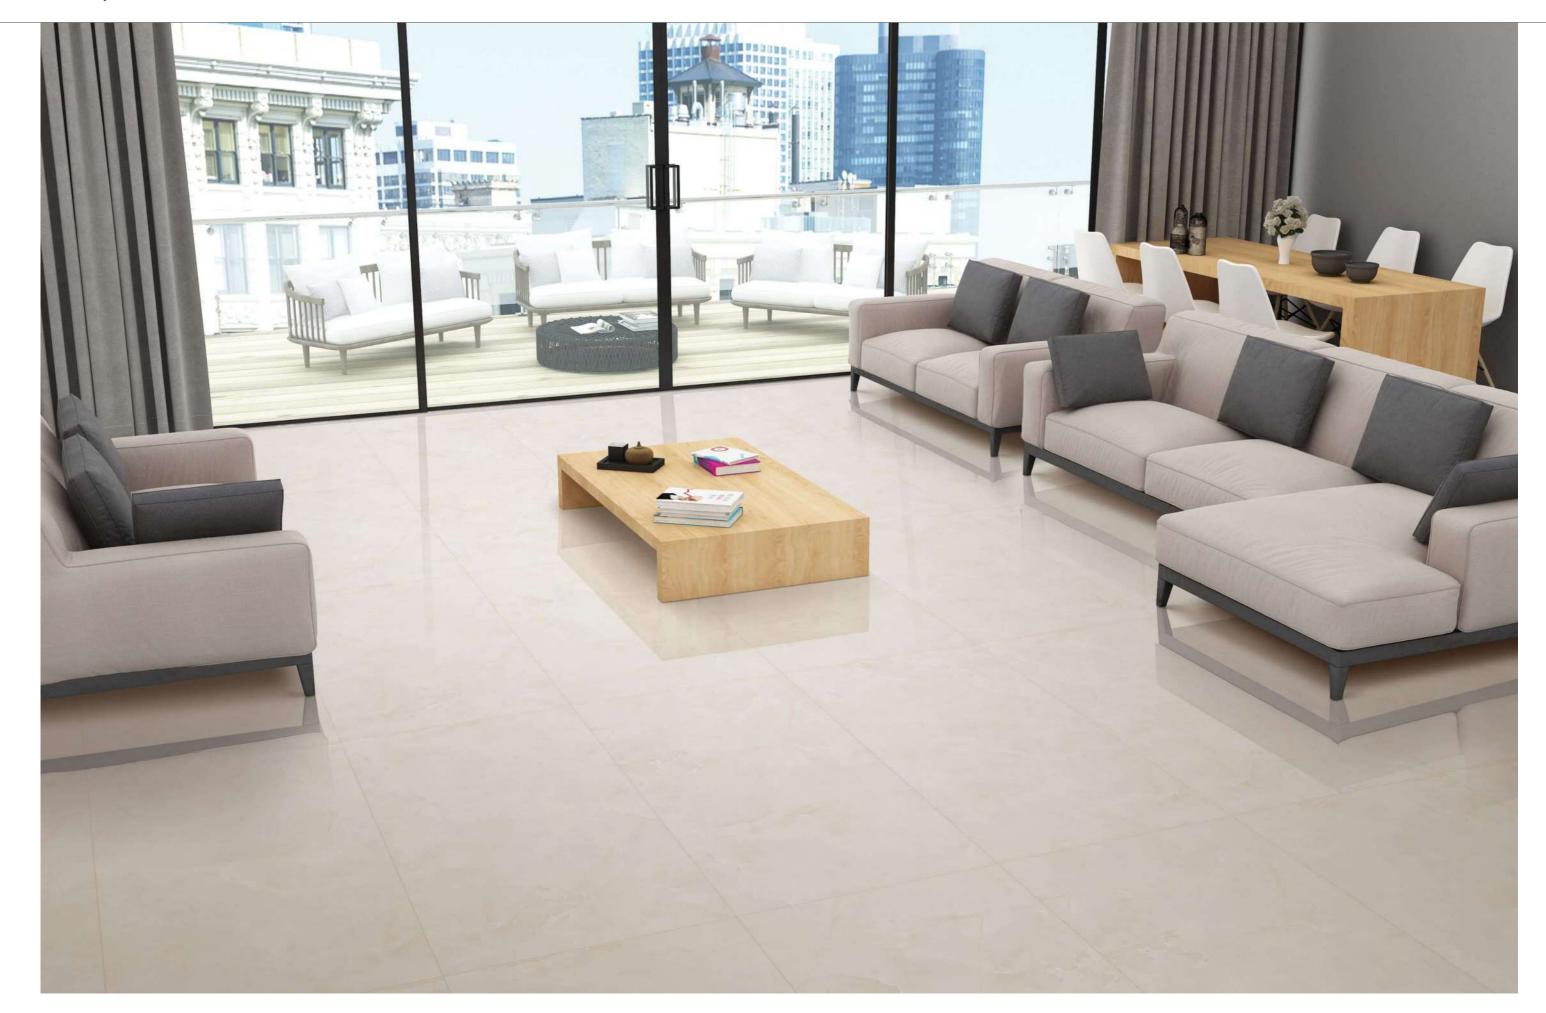

#### Versatile Size

Available in the grand size, the collection presents you with a perfect tiling solution to create seamless interiors.

Size

600x1200mm 60x120cm / 2'x4' **Finish** 

Polished Surface Polished Glazed Vitrified Tiles