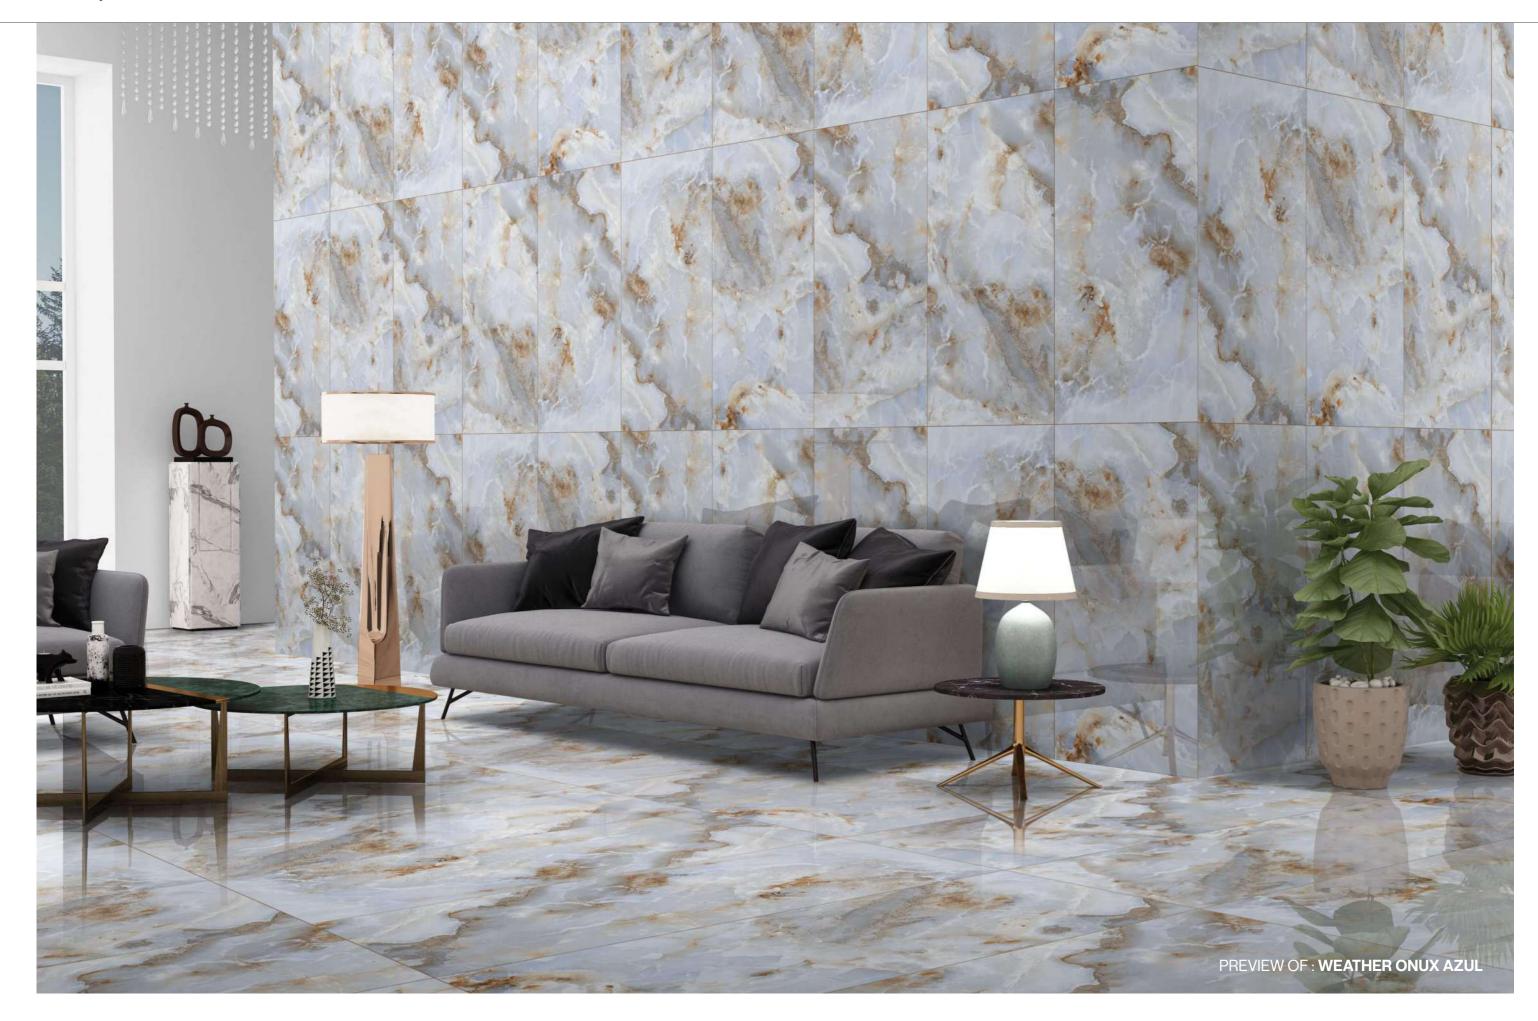

## FROM MEETS MATTERS TO CASUAL EFFECT

A range of balanced, neutral colours composed of one white, four shades of grey and a multicolour touch, for maximum versatility.

Thickness 09mm Approx

Size 600x1200mm 60x120cm / 2'x4'

**Finish** Polished Surface Polished Glazed Vitrified Tiles

### **WEATHER ONUX AZUL**

Technical Characteristics