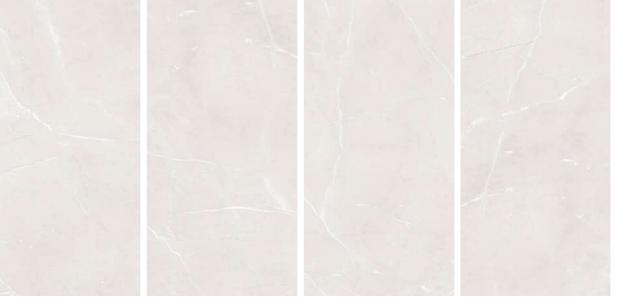

rance that makes the difference for its sinuous veins in hazelnut, brown and cinnamon tones on a delicate blue background.













**Thickness** 09mm Approx

Size 600x1200mm 60x120cm / 2'x4'

Finish Polished Surface Polished Glazed Vitrified Tiles

### **FLORIS AZUL**



Technical Characteristics















### **AVAILABLE IN 3 OTHER COLORS**



**BIANCO** COFFEE









## WITH GREAT EFFORTS AND INCOMPARABLE BEAUTY

Overlays of selected materials and pigments with very low gloss levels blend deep in the ceramic substrate, providing ever-varying shading effects that make the interpretation of natural materials perfectly real.













Thickness 09mm Approx

Size 600x1200mm

**Finish** 60x120cm / 2'x4'

Polished Surface Polished Glazed Vitrified Tiles

### **FLUENCE FOSSIL**



Technical Characteristics

















**LATTE** 

**BEIGE** 







# BEYOND THE BOUNDARIES OF SPACE AND TIME

Get the absolute most out of your home by surrounding yourself with beautiful surrounding yourself with beautiful, natural, high-impect tiling that breaks down boundaries.













Thickness 09mm

Size 600x1200mm 60x120cm / 2'x4'

**Finish** Polished Surface

Polished Glazed Vitrified Tiles

### **GALAXY GREY**



Technical Characteristics

















### **AVAILABLE IN 1 OTHER COLOR**



**CREMA** 







# UPCOMPROMISING ELEGANCE AND ALLURE

Pollance responds to an ever-growing need for natural materials to create a backdrop for new interior design solutions with a balanced, harmonious feel.











#### Thickness 09mm

600x1200mm 60x120cm / 2'x4'

Size

####