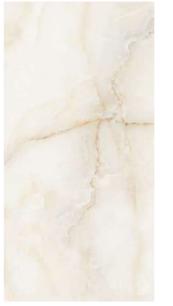

1 OTHER COLOR**



**NATURAL** 







# DISTINCTIVE INTENSITY BEYOND THE SURFACE

The collection follows the trend of increasingly larger formats, offering something compelling and versatile every time.













Thickness 09mm

Size

600x1200mm 60x120cm / 2'x4' **Finish** 

Polished Surface Polished Glazed Vitrified Tiles

### **SEA WAVE BROWN**



Technical Characteristics





















## DECORATE THE SURFACES WITH TIMELESS DESIGN

When everything seems to be going with the flow, something distracts us from the ordinary and we learn that a creative gesture can create something new.











Thickness 09mm Approx

Size 600x1200mm 60x120cm / 2'x4'

**Finish** Polished Surface Polished Glazed Vitrified Tiles

### **SKY ONYX GREY**



Technical Characteristics



















**BEIGE** 







# PROFOUND CONNECTIONS WITH A GLOWING BEAUTY

This finish gives a pleasant sensation of softness to the touch and provides the product better performance in terms of maintenance and daily use.













Thickness 09mm

Size 600x1200mm

60x120cm / 2'x4'

**Finish** 

Polished Surface Polished Glazed Vitrified Tiles

#### **SPARTA BIANCO**



**Technical** Characteristics















### **AVAILABLE IN 1 OTHER COLOR**



**GREY** 







## REDISCOVER A TIMELESS ELEGANCE

In addition, by increasing the ability of the piece to absorb light, its application achieves spectacular results in open spaces and areas with natural light.

















Thickness 09mm Approx

Size 600x1200mm 60x120cm / 2'x4'

**Finish** Polished Surface Polished Glazed Vitrified Tiles

### *