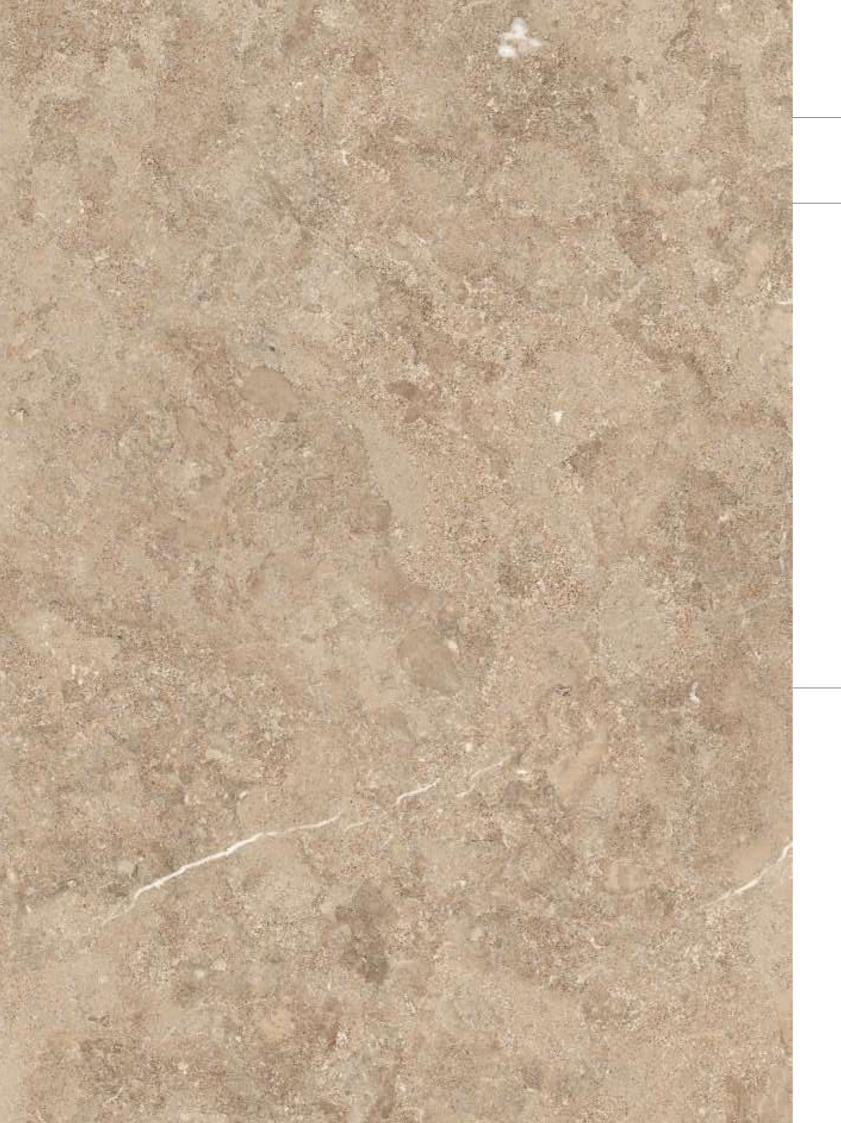

zed Vitrified Tiles

### **EMOLA CREMA**



**Technical** Characteristics

















**GREY** 







### SEAMLESS SENSATIONS FOR ADVANCED SPACE

Overlays of selected materials and pigments with very low gloss levels blend deep in the ceramic substrate, providing ever-varying shading effects that make the interpretation.













**Thickness** 09mm Approx

Size 600x1200mm 60x120cm / 2'x4'

**Finish** Polished Surface Polished Glazed Vitrified Tiles

### **ENRICH GRIS**



**Technical** Characteristics















### **AVAILABLE IN 3 OTHER COLORS**



**CREMA BROWN** 

www.pollensgranito.com







# FUNCTIONAL TEXTURE WITH A NATURAL SOUL

The many inspirations behind the Pollance range can be used to customise any space and create constantly changing material effects.















Thickness 09mm Approx

Size 600x1200mm 60x120cm / 2'x4'

**Finish** Polished Surface Polished Glazed Vitrified Tiles

### **ESTILO BEIGE**



**Technical** Characteristics















### **AVAILABLE IN 2 OTHER COLORS**



**GRIGIO** 









### SEVERITY OF FORM SURFACE LEVEL ENERGY

These values are conveyed by Fenix Ivory, a set of natural stone slabs where the light brown acquires a greater brilliance through its asymmetrical Brown veins.













Thickness 09mm

Size 600x1200mm 60x120cm / 2'x4' **Finish** 

Polished Surface Polished Glazed Vitrified Tiles

### **FENIX IVORY**



Technical Characteristics















### **AVAILABLE IN 2 OTHER COLOR**



**BEIGE** 







## BOLD VISION IN WELCOMING SHADES OF BLUE

A model of natural inspiration and stony appearance