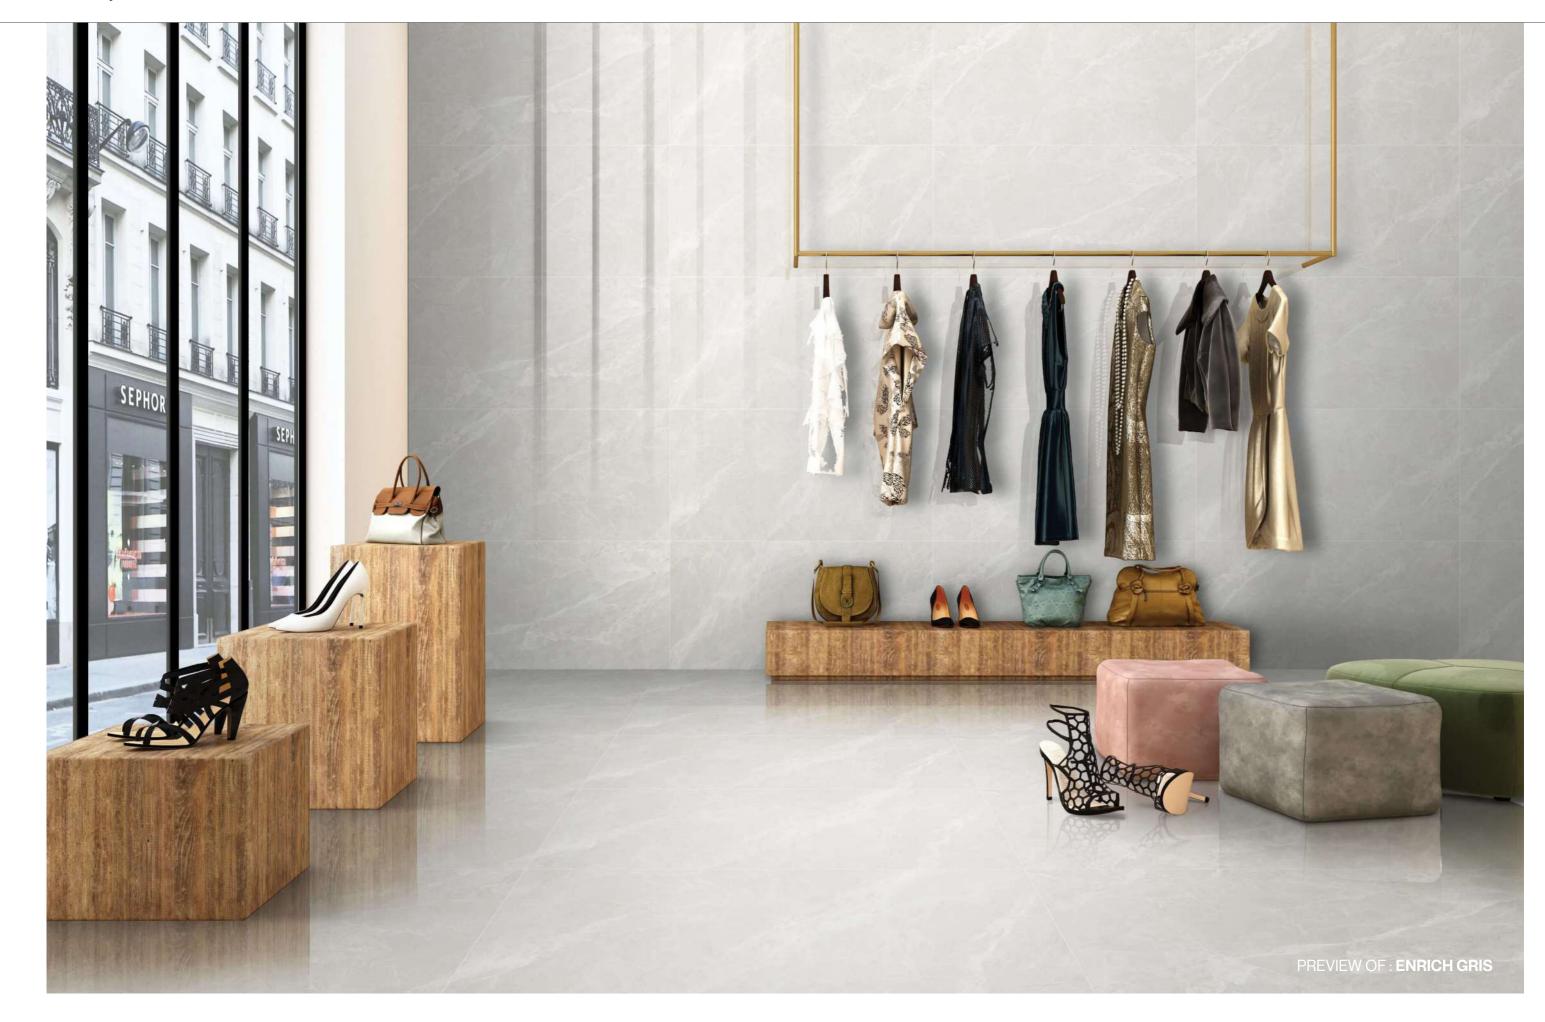

an be put to exciting use through combinations with different materials.













Thickness 09mm Approx

Size

600x1200mm 60x120cm / 2'x4' **Finish** 

Polished Surface Polished Glazed Vitrified Tiles

### **EMOLA CREMA**



**Technical** Characteristics

















**GREY** 







### SEAMLESS SENSATIONS FOR ADVANCED SPACE

Overlays of selected materials and pigments with very low gloss levels blend deep in the ceramic substrate, providing ever-varying shading effects that make the interpretation.













**Thickness** 09mm Approx

Size 600x1200mm 60x120cm / 2'x4'

**Finish** Polished Surface Polished Glazed Vitrified Tiles

### **ENRICH GRIS**



**Technical** Characteristics















### **AVAILABLE IN 3 OTHER COLORS**



**CREMA BROWN** 

www.pollensgranito.com







# FUNCTIONAL TEXTURE WITH A NATURAL SOUL

The many inspirations behind the Pollance range can be used to customise any space and create constantly changing material effects.















Thickness 09mm Approx

Size 600x1200mm 60x120cm / 2'x4'

**Finish** Polished Surface Polished Glazed Vitrified Tiles

### **ESTILO BEIGE**



**Technical** Characteristics















### **AVAILABLE IN 2 OTHER COLORS**



**GRIGIO** 









### SEVERITY OF FORM SURFACE LEVEL ENERGY

These values are conveyed by Fenix Ivory, a set of natural stone slabs where the light brown acquires a greater brilliance through its asymmetrical Brown veins.













Thickness 09mm

Size 600x1200mm 60x120cm / 2'x4' **Finish** 

Polished Surface Polished Glazed Vitrified Tiles

### **FENIX IVORY**



Technica