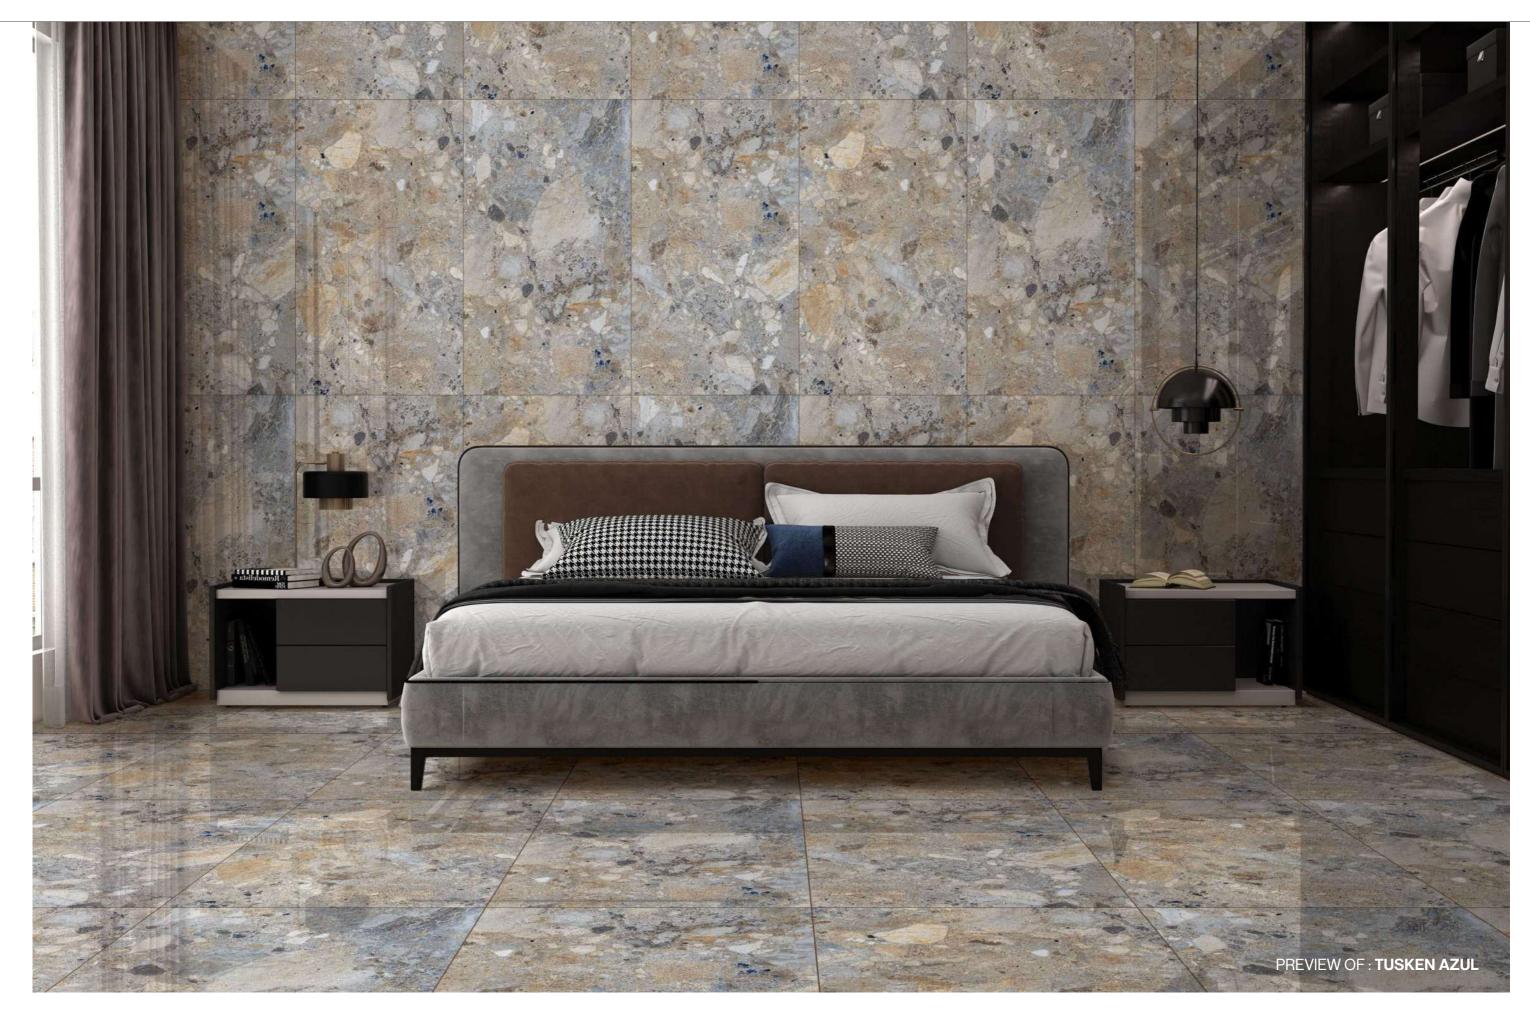

# CREATER DEPTH FOR BRAND NEW SURFACE

The charm of natural stone, the precision of fine veining effects, the realistic nuances of colour, the intense harmony of the shades, all expressed in an exclusive collection of fine-quality marbles.

Thickness 09mm Approx

Size 600x1200mm 60x120cm / 2'x4'

**Finish** Polished Surface Polished Glazed Vitrified Tiles

### **TUSKEN AZUL**

Technical Characteristics

### **AVAILABLE IN 2 OTHER COLORS**

**CREMA NATURAL** 