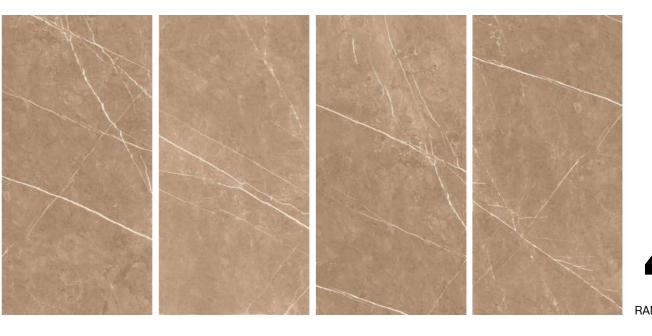

# DISTINCTIVE INTENSITY BEYOND THE SURFACE

The collection follows the trend of increasingly larger formats, offering something compelling and versatile every time.

Thickness 09mm

Size

600x1200mm 60x120cm / 2'x4' **Finish** 

### **SEA WAVE BROWN**

Technical Characteristics