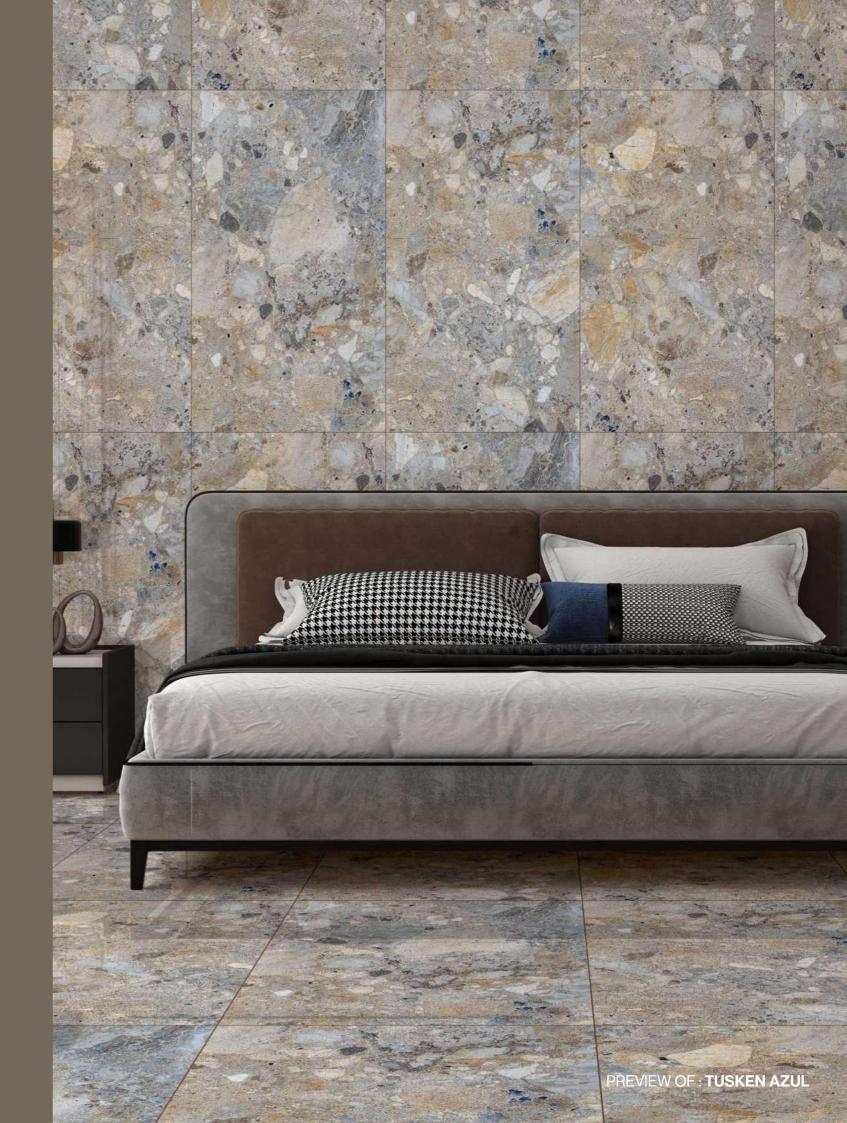

# CREATER DEPTH FOR BRAND NEW SURFACE

The charm of natural stone, the precision of fine veining effects, the realistic nuances of colour, the intense harmony of the shades, all expressed in an exclusive collection of fine-quality marbles.

Thickness 09mm Approx

Size 600x1200mm 60x120cm / 2'x4'

**Finish** Polished Surface Polished Glazed Vitrified Tiles

### **TUSKEN AZUL**

Technical Characteristics