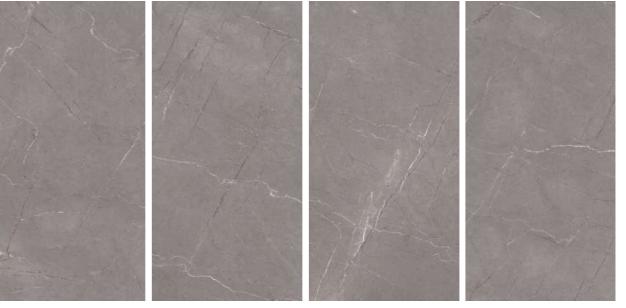

BLE IN 1 OTHER COLOR**



**CREMA** 







# UPCOMPROMISING ELEGANCE AND ALLURE

Pollance responds to an ever-growing need for natural materials to create a backdrop for new interior design solutions with a balanced, harmonious feel.











#### Thickness 09mm

600x1200mm 60x120cm / 2'x4'

Size

#### **Finish**

Polished Surface Polished Glazed Vitrified Tiles

### **GLORIA WHITE**



Technical Characteristics



















### INFINITE HARMONY IN SHADES OF GREY

The habana grey integrates fully into the contemporary interior decors and offers a range of the highest quality, one suited to the new functional and aesthetic reality.



















Thickness 09mm

Size 600x1200mm

60x120cm / 2'x4'

**Finish** Polished Surface Polished Glazed Vitrified Tiles

### **HABANA GREY**



Technical Characteristics















### **AVAILABLE IN 3 OTHER COLORS**



CHOCO



**CREMA** 



WHITE







### NATURAL MATERIALS CONTEMPORARY MOODS

Choose the luxuriant and lavish porcelain surfaces for your space and give your space an ultra-luxurious look. Explore our wide range of ultra-glamorous porcelain surfaces for your home.













Size

600x1200mm 60x120cm / 2'x4'

Polished Surface Polished Glazed Vitrified Tiles

**Finish** 

### **HELMAR BROWN**



Technical **Characteristics** 















### **AVAILABLE IN 2 OTHER COLORS**



**BIANCO GREY** 







# CREATIVE PATTERNS FOR UNIQUE DESIGN

Precious changing textures with more or less defined patters to build spaces of light and colour that combine tradition and modernity with personality.













Thick