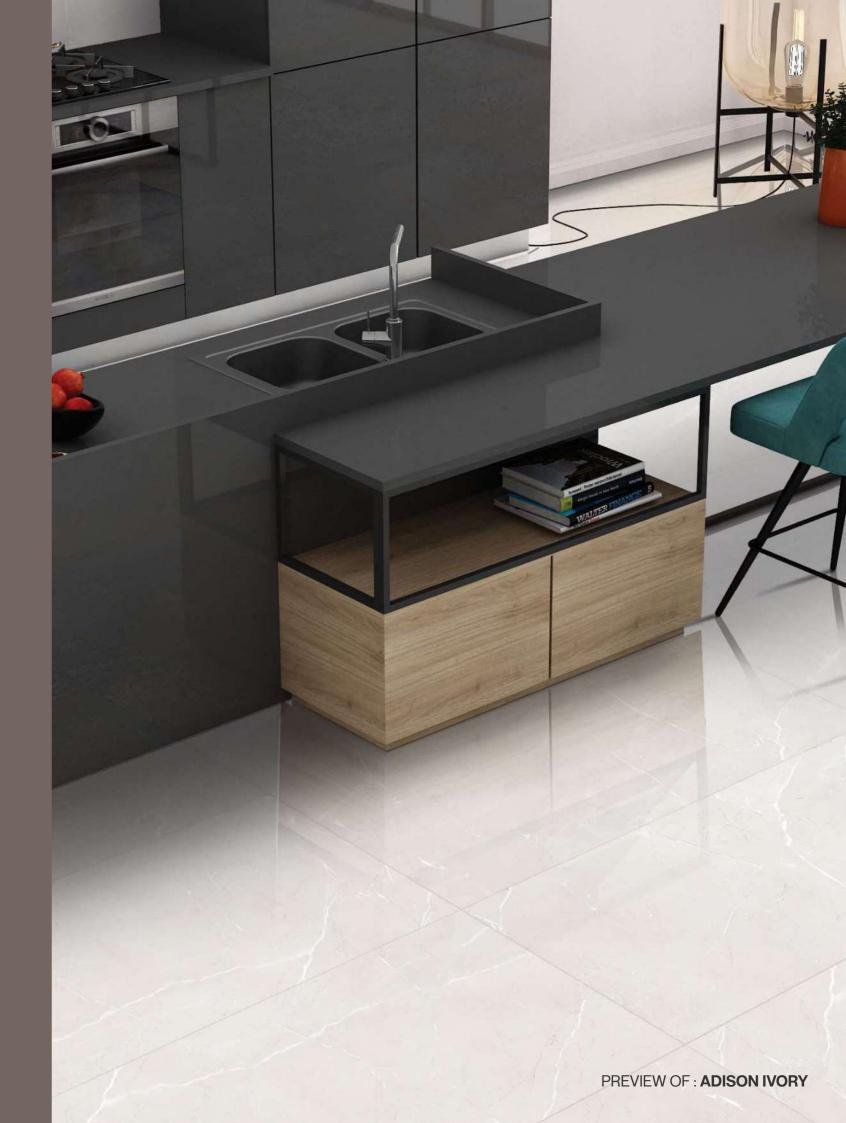

### **AVAILABLE IN 2 OTHER COLOR**



**BEIGE** 







## BOLD VISION IN WELCOMING SHADES OF BLUE

A model of natural inspiration and stony appearance that makes the difference for its sinuous veins in hazelnut, brown and cinnamon tones on a delicate blue background.













**Thickness** 09mm Approx

Size 600x1200mm 60x120cm / 2'x4'

Finish Polished Surface Polished Glazed Vitrified Tiles

### **FLORIS AZUL**



Technical Characteristics















### **AVAILABLE IN 3 OTHER COLORS**



**BIANCO** COFFEE









## WITH GREAT EFFORTS AND INCOMPARABLE BEAUTY

Overlays of selected materials and pigments with very low gloss levels blend deep in the ceramic substrate, providing ever-varying shading effects that make the interpretation of natural materials perfectly real.













Thickness 09mm Approx

Size 600x1200mm

**Finish** 60x120cm / 2'x4'

Polished Surface Polished Glazed Vitrified Tiles

### **FLUENCE FOSSIL**



Technical Characteristics

















**LATTE** 

**BEIGE** 







# BEYOND THE BOUNDARIES OF SPACE AND TIME

Get the absolute most out of your home by surrounding yourself with beautiful surrounding yourself with beautiful, natural, high-impect tiling that breaks down boundaries.













Thickness 09mm

Size 600x1200mm 60x120cm / 2'x4'

**Finish** Polished Surface

Polished Glazed Vitrified Tiles

### **GALAXY GREY**



Technical Characteristics

















### **AVAILABLE IN 1 OTHER COLOR**



**CREMA** 







# UPCOMPROMISING ELEGANCE AND ALLURE

Pollance responds to an ever-growing need for natural materials to creat