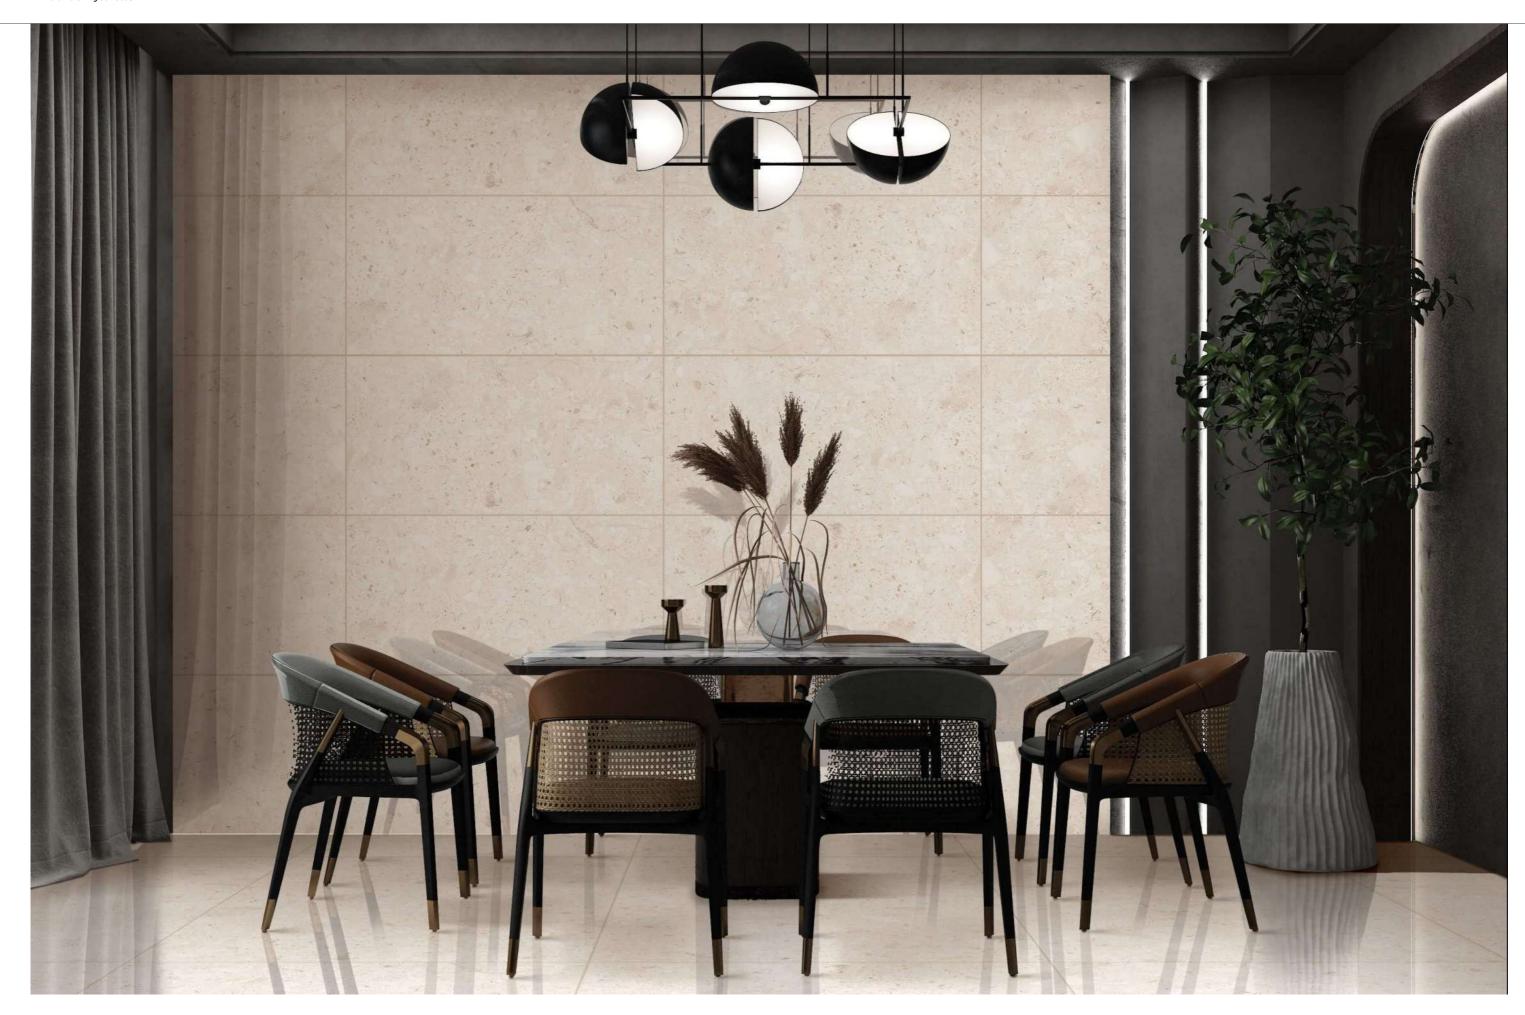

# DESIGNING WITH EARTHY TONES

Different colour options in warm and cool moods, make up a varied collection in which colours can be put to exciting use through combinations with different materials.

Thickness 09mm Approx

Size

600x1200mm 60x120cm / 2'x4' **Finish** 

Polished Surface Polished Glazed Vitrified Tiles

### **EMOLA CREMA**

**Technical** Characteristics

**GREY** 