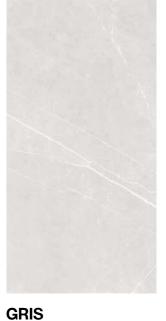

increasing the ability of the piece to absorb light, its application achieves spectacular results in open spaces and areas with natural light.

















Thickness 09mm Approx

Size 600x1200mm 60x120cm / 2'x4'

**Finish** Polished Surface Polished Glazed Vitrified Tiles

### **THASSOS PEARL**



Technical Characteristics



















**NATURAL** 



**BEIGE** 







## INTENSE TEXTURES ENHANCED BY COLOUR

this finish gives the surface a smooth and luminous appearance, making it particularly suitable for both commercial and residential spaces,













**Thickness** 09mm Approx

Size 600x1200mm

60x120cm / 2'x4'

**Finish** Polished Surface Polished Glazed Vitrified Tiles

### **THUNDER BROWN**



**Technical Characteristics** 



















CHOCCO



**CREMA** 







www.pollensgranito.com







# FLUID MOVEMENTS BLEND CLASSIC AND INNOVATION

a creative partner anywhere in the world for any type of architectural project requiring distinction through unique, recognizable style.













Thickness 09mm Approx

Size

600x1200mm 60x120cm / 2'x4' Finish Polished Surface Polished Glazed Vitrified Tiles

### **TRAVA BEIGE**



Technical Characteristics



















**GREY** 







# A MULTIFACETED INTERPRETATION OF TILE

Being visionary means working with leading figures in international design to understand their needs, interpret them in the best possible manner, and provide them with new inspiration.











#### Thickness Size

600x1200mm 60x120cm / 2'x4'

#### **Finish**

Polished Surface Polished Glazed Vitrified Tiles

### **TRAVELIN BE