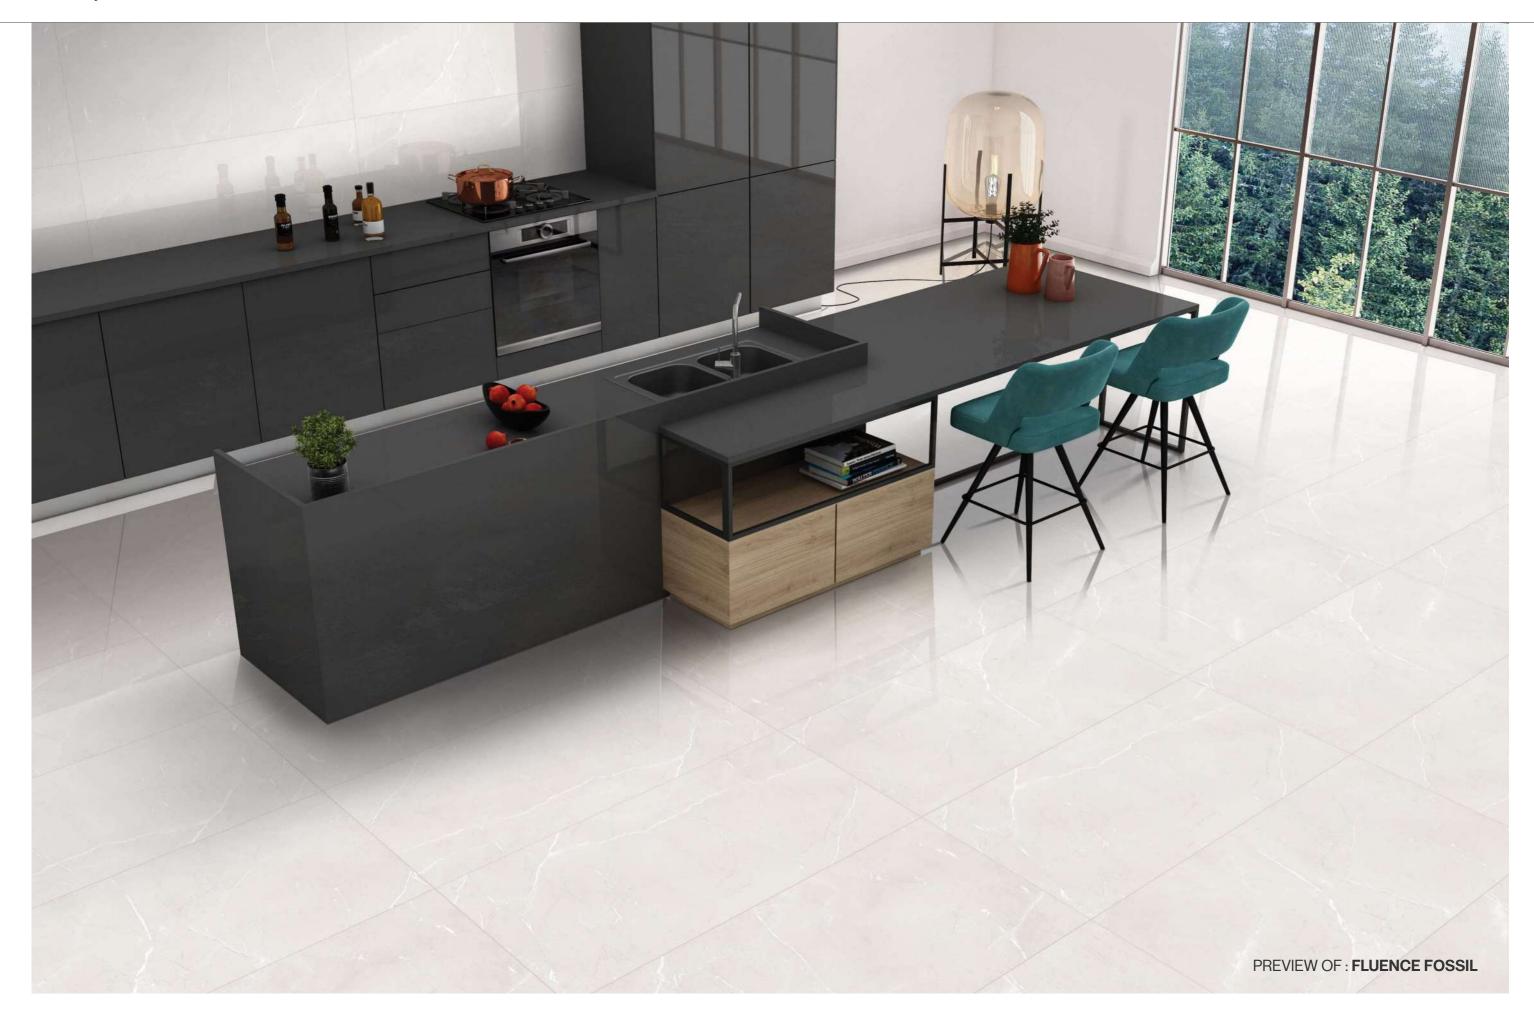

## WITH GREAT EFFORTS AND INCOMPARABLE BEAUTY

Overlays of selected materials and pigments with very low gloss levels blend deep in the ceramic substrate, providing ever-varying shading effects that make the interpretation of natural materials perfectly real.

### **FLUENCE FOSSIL**

Technical Characteristics

**LATTE** 

**BEIGE** 