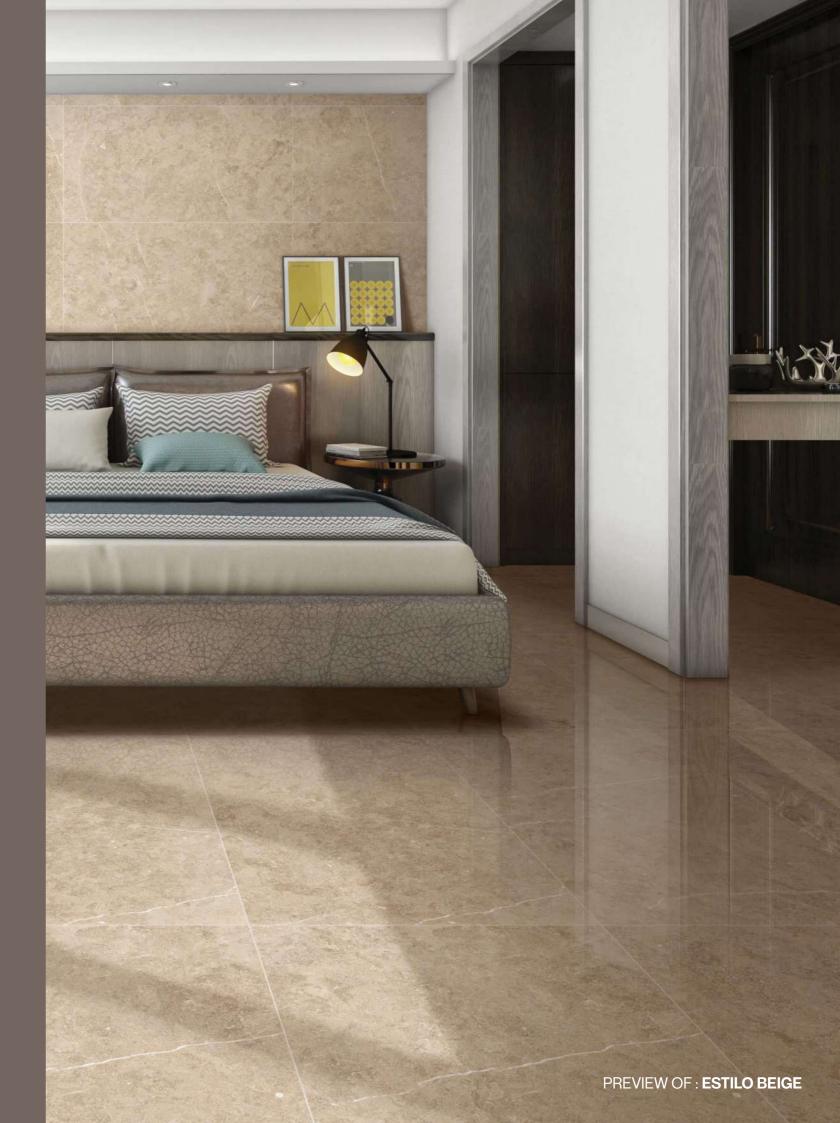

lazed Vitrified Tiles

### **EMOLA CREMA**



**Technical** Characteristics

















**GREY** 







### SEAMLESS SENSATIONS FOR ADVANCED SPACE

Overlays of selected materials and pigments with very low gloss levels blend deep in the ceramic substrate, providing ever-varying shading effects that make the interpretation.













**Thickness** 09mm Approx

Size 600x1200mm 60x120cm / 2'x4'

**Finish** Polished Surface Polished Glazed Vitrified Tiles

### **ENRICH GRIS**



**Technical** Characteristics















### **AVAILABLE IN 3 OTHER COLORS**



**CREMA BROWN** 

www.pollensgranito.com







# FUNCTIONAL TEXTURE WITH A NATURAL SOUL

The many inspirations behind the Pollance range can be used to customise any space and create constantly changing material effects.















Thickness 09mm Approx

Size 600x1200mm 60x120cm / 2'x4'

**Finish** Polished Surface Polished Glazed Vitrified Tiles

### **ESTILO BEIGE**



**Technical** Characteristics















### **AVAILABLE IN 2 OTHER COLORS**



**GRIGIO** 









### SEVERITY OF FORM SURFACE LEVEL ENERGY

These values are conveyed by Fenix Ivory, a set of natural stone slabs where the light brown acquires a greater brilliance through its asymmetrical Brown veins.













Thickness 09mm

Size 600x1200mm 60x120cm / 2'x4' **Finish** 

Polished Surface Polished Glazed Vitrified Tiles

### **FENIX IVORY**



Technical Characteristics















### **AVAILABLE IN 2 OTHER COLOR**



**BEIGE** 







## BOLD VISION IN WELCOMING SHADES OF BLUE

A model of natural inspiration and stony appearanc