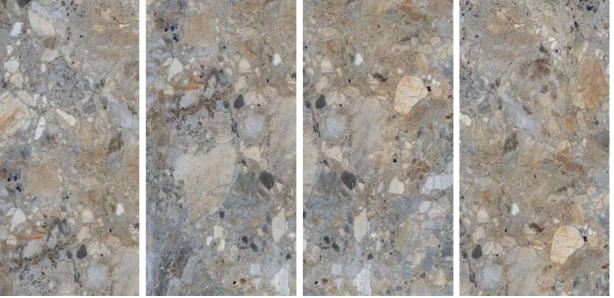

# CREATER DEPTH FOR BRAND NEW SURFACE

The charm of natural stone, the precision of fine veining effects, the realistic nuances of colour, the intense harmony of the shades, all expressed in an exclusive collection of fine-quality marbles.

Thickness 09mm Approx

Size 600x1200mm 60x120cm / 2'x4'

**Finish** Polished Surface Polished Glazed Vitrified Tiles

### **TUSKEN AZUL**

Technical Characteristics

### **AVAILABLE IN 2 OTHER COLORS**

**CREMA NATURAL** 