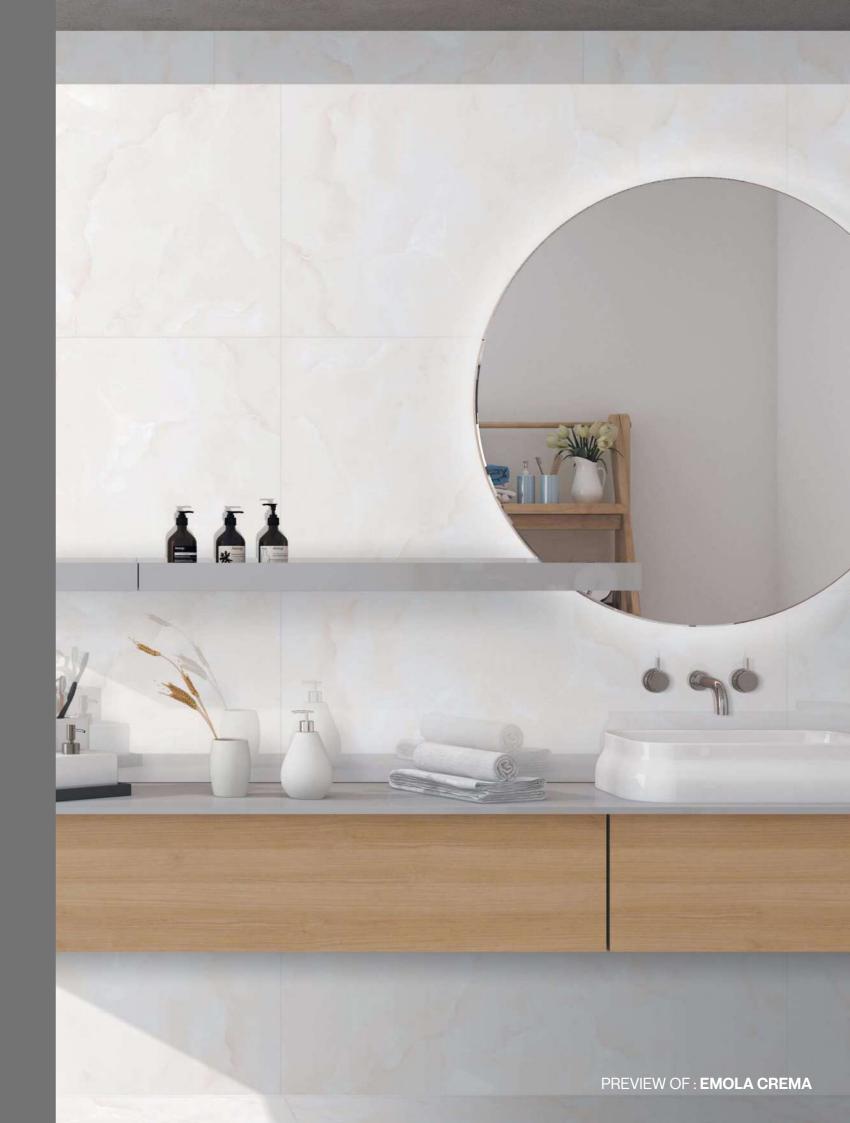

tile Size

Available in the grand size, the collection presents you with a perfect tiling solution to create seamless interiors.



### Safe & Secure

Non-porous, hygienic, stain and scratch protected, the tiles from this collection are also ice and thermal shock-resistant.



#### Design Varaities

Available across a spectrum of patterns, the collection offers variety for all kinds of spaces and preferences.



#### More Sustainable

The collection is made from exceptionally durable and recyclable material, giving it an edge with its ecological and ecofriendliness.

























# DESIGNING WITH EARTHY TONES

Different colour options in warm and cool moods, make up a varied collection in which colours can be put to exciting use through combinations with different materials.













Thickness 09mm Approx

Size

600x1200mm 60x120cm / 2'x4' **Finish** 

Polished Surface Polished Glazed Vitrified Tiles

### **EMOLA CREMA**



**Technical** Characteristics

















**GREY** 







### SEAMLESS SENSATIONS FOR ADVANCED SPACE

Overlays of selected materials and pigments with very low gloss levels blend deep in the ceramic substrate, providing ever-varying shading effects that make the interpretation.













**Thickness** 09mm Approx

Size 600x1200mm 60x120cm / 2'x4'

**Finish** Polished Surface Polished Glazed Vitrified Tiles

### **ENRICH GRIS**



**Technical** Characteristics















### **AVAILABLE IN 3 OTHER COLORS**



**CREMA BROWN** 

www.pollensgranito.com







# FUNCTIONAL TEXTURE WITH A NATURAL SOUL

The many inspirations behind t