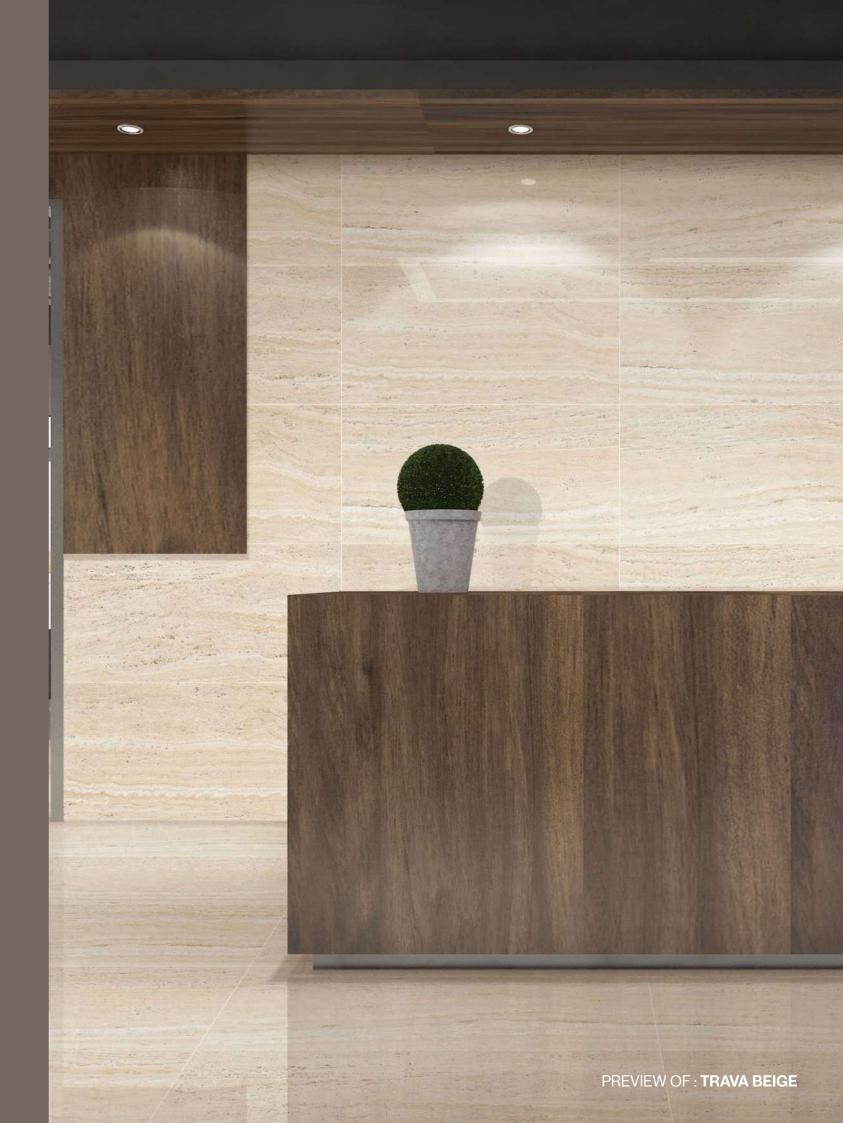

# FLUID MOVEMENTS BLEND CLASSIC AND INNOVATION

a creative partner anywhere in the world for any type of architectural project requiring distinction through unique, recognizable style.

Thickness 09mm Approx

Size

600x1200mm 60x120cm / 2'x4' Finish Polished Surface Polished Glazed Vitrified Tiles

### **TRAVA BEIGE**

Technical Characteristics

**GREY** 