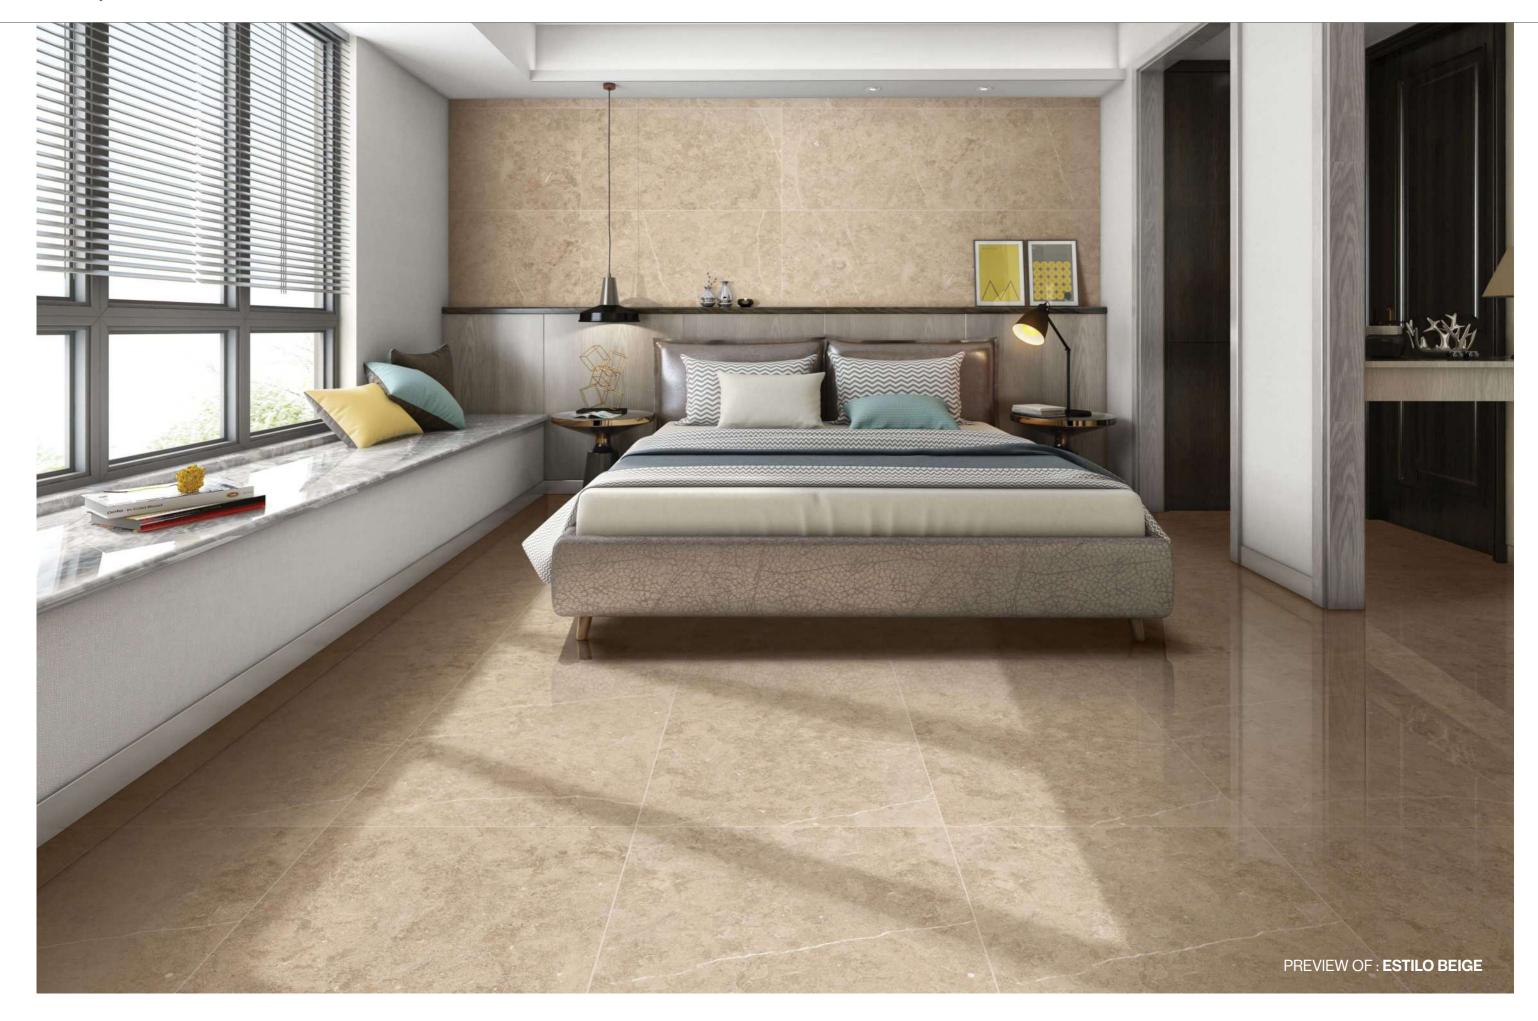

# FUNCTIONAL TEXTURE WITH A NATURAL SOUL

The many inspirations behind the Pollance range can be used to customise any space and create constantly changing material effects.

Thickness 09mm Approx

Size 600x1200mm 60x120cm / 2'x4'

**Finish** Polished Surface Polished Glazed Vitrified Tiles

### **ESTILO BEIGE**

**Technical** Characteristics