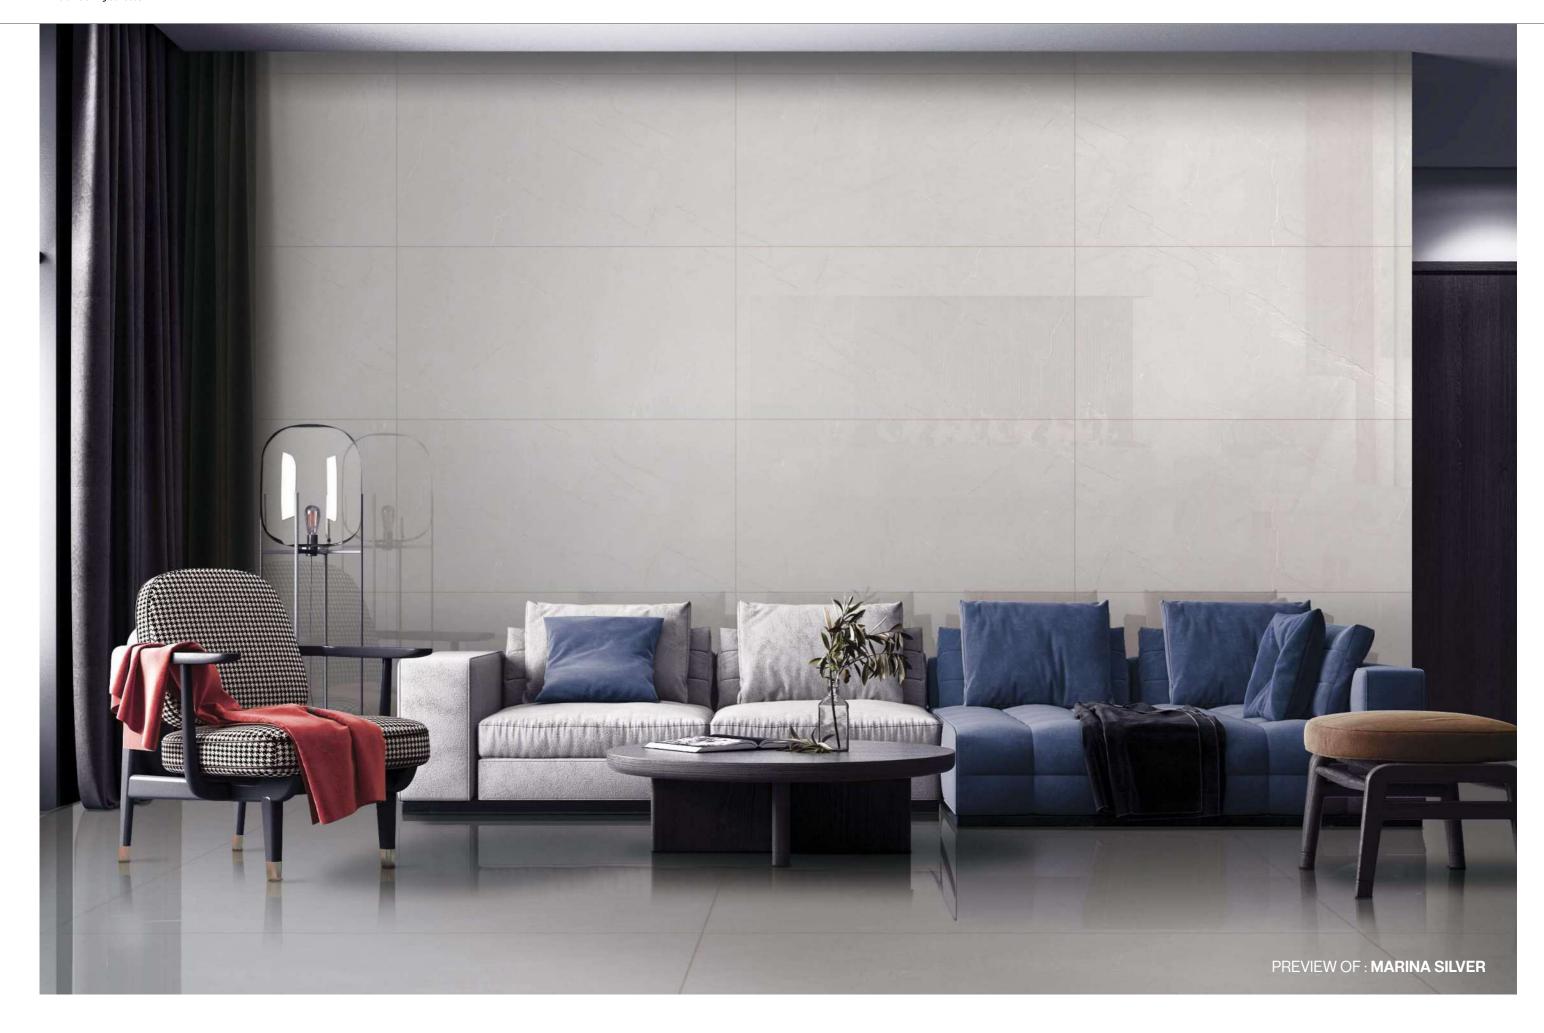

ombined with minimalist furniture, accessories with eclectic shapes ad touches of saturated colours.











**Thickness** 09mm

Size 600x1200mm

**Finish** 60x120cm / 2'x4'

Polished Surface Polished Glazed Vitrified Tiles

# **JASTO BEIGE**



Technical **Characteristics** 















# **AVAILABLE IN 2 OTHER COLORS**



**BRONZE** 

**GRIS** 







# ELEGANCE WITH A CONTEMPORARY APPEAL

as it bounces off the different sized fragments of materials, creating stylish reflections that enhance design-led minimalist architecture with a sophisticated, timeless classicism.













**Thickness** 09mm

Size 600x1200mm 60x120cm / 2'x4'

**Finish** 

Polished Surface Polished Glazed Vitrified Tiles

# **MARINA SILVER**

















# **AVAILABLE IN 3 OTHER COLORS**



**GREY** 







# INFORMAL STYLE WITH A TRADITIONAL ALLURE

Suspended between reality and imagination, these budding collections imbued with manual excellence and craftsmanship, rich in technique and experience.













**Thickness** 09mm Approx

Size 600x1200mm 60x120cm / 2'x4'

Finish Polished Surface Polished Glazed Vitrified Tiles

# **OSLA NATURAL**



Technical Characteristics















# **AVAILABLE IN 3 OTHER COLORS**



**GREY** 





**BIANCO BEIGE** 







# NEW IMAGERY FOR HOMES, SPANNING ART AND LIFE

The collection takes a small square of ceramic and reinterprets it in countless ways, exploiting patterns, designs and colours to create a distinctive element that stands out in any space.













**Thickness** 09mm

Size 600x1200mm 60x120cm / 2'x4'

**Finish** Polished Surfa