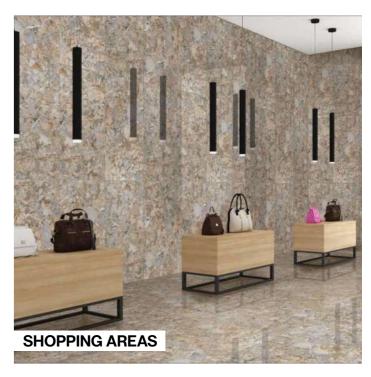

amic surfaces by Pollens Granito are compact and impermeable, because they're made from pure minerals pressed and sintered at more than 1200°C. The best choice, for durability, safety, hygiene and beauty.



#### Versatile Size

Available in the grand size, the collection presents you with a perfect tiling solution to create seamless interiors.



### Safe & Secure

Non-porous, hygienic, stain and scratch protected, the tiles from this collection are also ice and thermal shock-resistant.



#### Design Varaities

Available across a spectrum of patterns, the collection offers variety for all kinds of spaces and preferences.



#### More Sustainable

The collection is made from exceptionally durable and recyclable material, giving it an edge with its ecological and ecofriendliness.

























# DESIGNING WITH EARTHY TONES

Different colour options in warm and cool moods, make up a varied collection in which colours can be put to exciting use through combinations with different materials.













Thickness 09mm Approx

Size

600x1200mm 60x120cm / 2'x4' **Finish** 

Polished Surface Polished Glazed Vitrified Tiles

### **EMOLA CREMA**



**Technical** Characteristics

















**GREY** 







### SEAMLESS SENSATIONS FOR ADVANCED SPACE

Overlays of selected materials and pigments with very low gloss levels blend deep in the ceramic substrate, providing ever-varying shading effects that make the interpretation.













**Thickness** 09mm Approx

Size 600x1200mm 60x120cm / 2'x4'

**Finish** Polished Surface Polished Glazed Vitrified Tiles

### **ENR