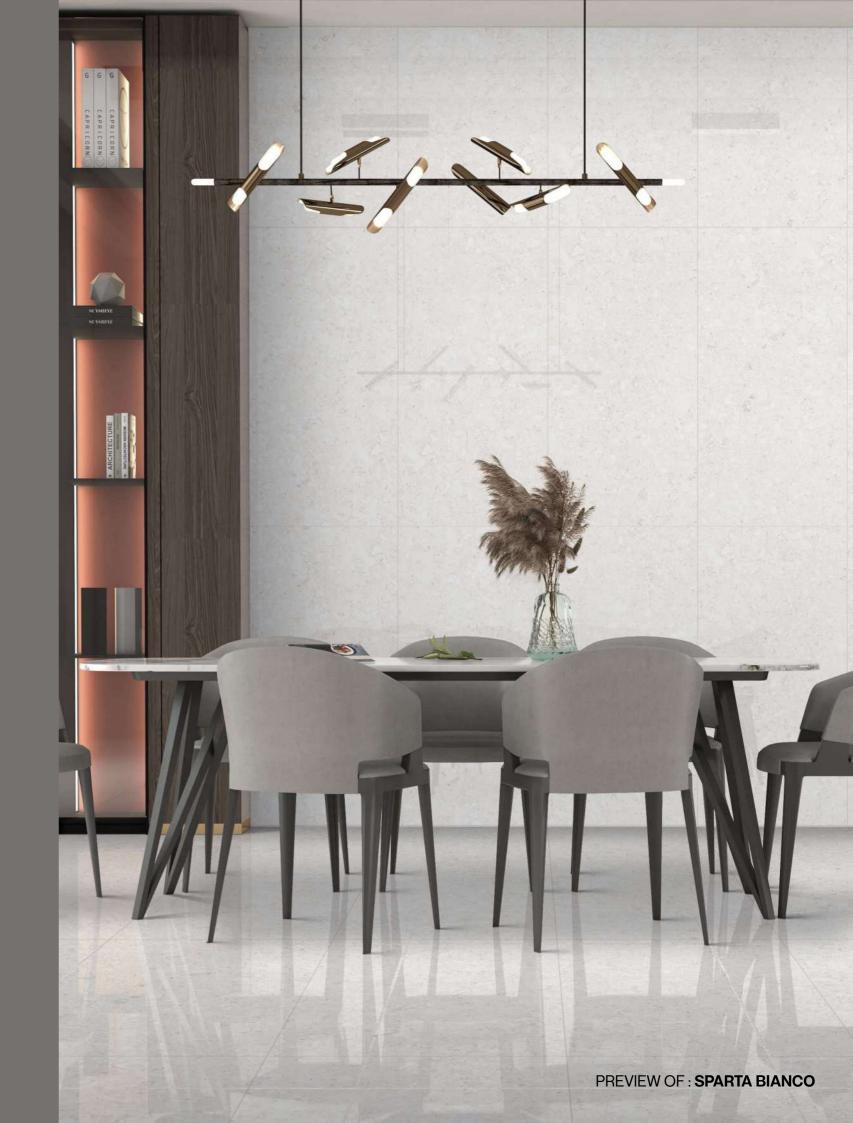

Thickness 09mm

Size

600x1200mm 60x120cm / 2'x4' **Finish** 

Polished Surface Polished Glazed Vitrified Tiles

### **SEA WAVE BROWN**



Technical Characteristics





















## DECORATE THE SURFACES WITH TIMELESS DESIGN

When everything seems to be going with the flow, something distracts us from the ordinary and we learn that a creative gesture can create something new.











Thickness 09mm Approx

Size 600x1200mm 60x120cm / 2'x4'

**Finish** Polished Surface Polished Glazed Vitrified Tiles

### **SKY ONYX GREY**



Technical Characteristics



















**BEIGE** 







# PROFOUND CONNECTIONS WITH A GLOWING BEAUTY

This finish gives a pleasant sensation of softness to the touch and provides the product better performance in terms of maintenance and daily use.













Thickness 09mm

Size 600x1200mm

60x120cm / 2'x4'

**Finish** 

Polished Surface Polished Glazed Vitrified Tiles

#### **SPARTA BIANCO**



**Technical** Characteristics















### **AVAILABLE IN 1 OTHER COLOR**



**GREY** 







## REDISCOVER A TIMELESS ELEGANCE

In addition, by increasing the ability of the piece to absorb light, its application achieves spectacular results in open spaces and areas with natural light.

















Thickness 09mm Approx

Size 600x1200mm 60x120cm / 2'x4'

**Finish** Polished Surface Polished Glazed Vitrified Tiles

### **THASSOS PEARL**



Technical Characteristics



















**NATURAL** 



**BEIGE** 







## INTENSE TEXTURES ENHANCED BY COLOUR

this finish gives the surface a smooth and luminous appearance, making it par