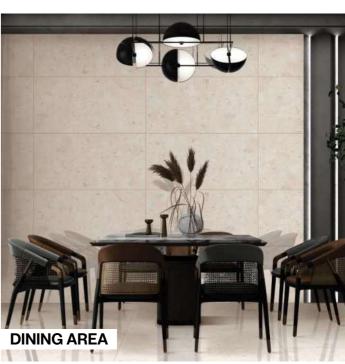

faces by Pollens Granito are compact and impermeable, because they're made from pure minerals pressed and sintered at more than 1200°C. The best choice, for durability, safety, hygiene and beauty.



#### Versatile Size

Available in the grand size, the collection presents you with a perfect tiling solution to create seamless interiors.



### Safe & Secure

Non-porous, hygienic, stain and scratch protected, the tiles from this collection are also ice and thermal shock-resistant.



#### Design Varaities

Available across a spectrum of patterns, the collection offers variety for all kinds of spaces and preferences.



#### More Sustainable

The collection is made from exceptionally durable and recyclable material, giving it an edge with its ecological and ecofriendliness.

























# DESIGNING WITH EARTHY TONES

Different colour options in warm and cool moods, make up a varied collection in which colours can be put to exciting use through combinations with different materials.













Thickness 09mm Approx

Size

600x1200mm 60x120cm / 2'x4' **Finish** 

Polished Surface Polished Glazed Vitrified Tiles

### **EMOLA CREMA**



**Technical** Characteristics

















**GREY** 







### SEAMLESS SENSATIONS FOR ADVANCED SPACE

Overlays of selected materials and pigments with very low gloss levels blend deep in the ceramic substrate, providing ever-varying shading effects that make the interpretation.













**Thickness** 09mm Approx

Size 600x1200mm 60x120cm / 2'x4'

**Finish** Polished Surface Polished Glazed Vitrified Tiles

### **ENRICH GRIS