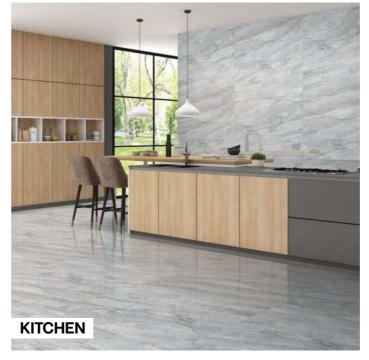

urfaces by Pollens Granito are compact and impermeable, because they're made from pure minerals pressed and sintered at more than 1200°C. The best choice, for durability, safety, hygiene and beauty.



#### Versatile Size

Available in the grand size, the collection presents you with a perfect tiling solution to create seamless interiors.



### Safe & Secure

Non-porous, hygienic, stain and scratch protected, the tiles from this collection are also ice and thermal shock-resistant.



#### Design Varaities

Available across a spectrum of patterns, the collection offers variety for all kinds of spaces and preferences.



#### More Sustainable

The collection is made from exceptionally durable and recyclable material, giving it an edge with its ecological and ecofriendliness.

























# DESIGNING WITH EARTHY TONES

Different colour options in warm and cool moods, make up a varied collection in which colours can be put to exciting use through combinations with different materials.













Thickness 09mm Approx

Size

600x1200mm 60x120cm / 2'x4' **Finish** 

Polished Surface Polished Glazed Vitrified Tiles

### **EMOLA CREMA**



**Technical** Characteristics

















**GREY** 







### SEAMLESS SENSATIONS FOR ADVANCED SPACE

Overlays of selected materials and pigments with very low gloss levels blend deep in the ceramic substrate, providing ever-varying shading effects that make the interpretation.













**Thickness** 09mm Approx

Size 600x1200mm 60x120cm / 2'x4'

**Finish** Polished Surface Polished Glazed Vitrified Tiles

### **ENRICH GR