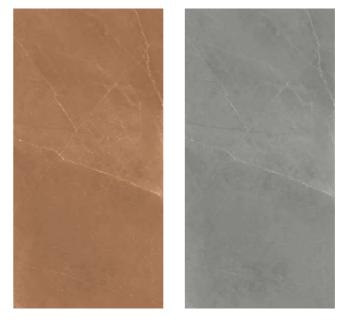

cious changing textures with more or less defined patters to build spaces of light and colour that combine tradition and modernity with personality.













Thickness 09mm

Size 600x1200mm 60x120cm / 2'x4'

#### **Finish**

Polished Surface Polished Glazed Vitrified Tiles

# **ITALINO GREY**



**Technical Characteristics** 













# **AVAILABLE IN 1 OTHER COLOR**









# BOLD PAIRINGS OF COLOUR AND MATERIALS

where the surfaces are the protagonists, combined with minimalist furniture, accessories with eclectic shapes ad touches of saturated colours.











**Thickness** 09mm

Size 600x1200mm

**Finish** 60x120cm / 2'x4'

Polished Surface Polished Glazed Vitrified Tiles

# **JASTO BEIGE**



Technical **Characteristics** 















# **AVAILABLE IN 2 OTHER COLORS**



**BRONZE** 

**GRIS** 







# ELEGANCE WITH A CONTEMPORARY APPEAL

as it bounces off the different sized fragments of materials, creating stylish reflections that enhance design-led minimalist architecture with a sophisticated, timeless classicism.













**Thickness** 09mm

Size 600x1200mm 60x120cm / 2'x4'

**Finish** 

Polished Surface Polished Glazed Vitrified Tiles

# **MARINA SILVER**

















# **AVAILABLE IN 3 OTHER COLORS**



**GREY** 







# INFORMAL STYLE WITH A TRADITIONAL ALLURE

Suspended between reality and imagination, these budding collections imbued with manual excellence and craftsmanship, rich in technique and experience.













**Thickness** 09mm Approx

Size 600x1200mm 60x120cm / 2'x4'

Finish Polished Surface Polished Glazed Vitrified Tiles