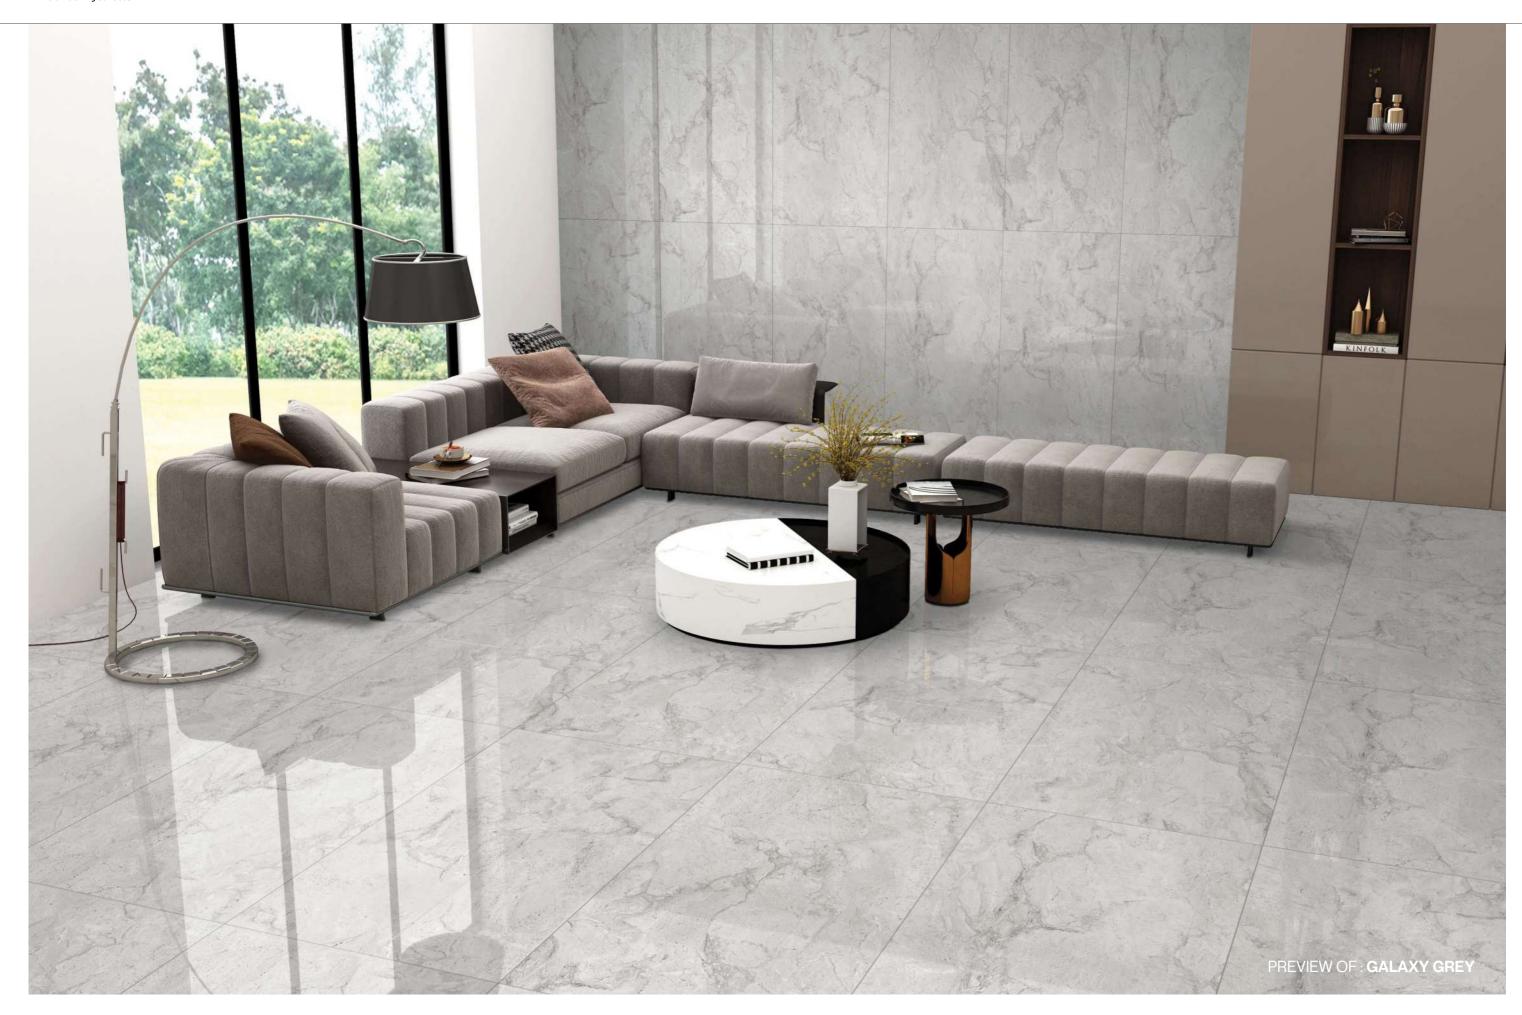

# BEYOND THE BOUNDARIES OF SPACE AND TIME

Get the absolute most out of your home by surrounding yourself with beautiful surrounding yourself with beautiful, natural, high-impect tiling that breaks down boundaries.

Thickness 09mm

Size 600x1200mm 60x120cm / 2'x4'

**Finish** Polished Surface

Polished Glazed Vitrified Tiles

### **GALAXY GREY**

Technical Characteristics