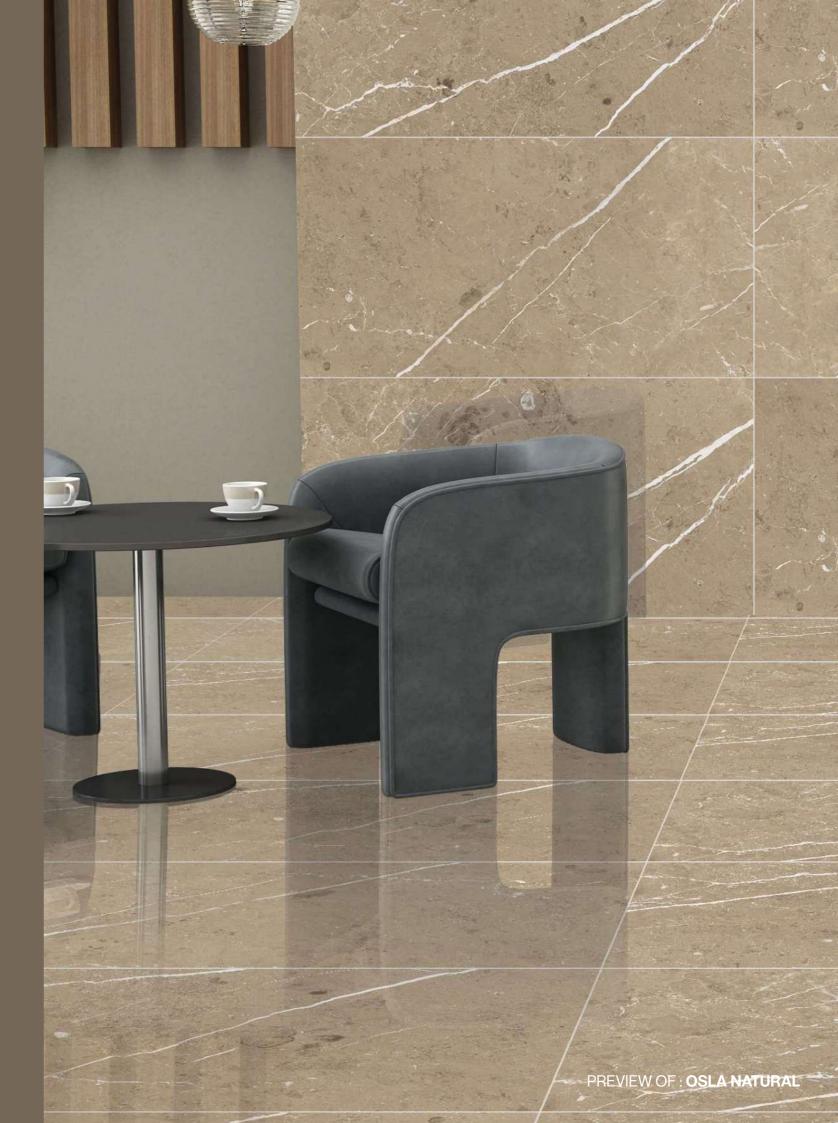

# INFORMAL STYLE WITH A TRADITIONAL ALLURE

Suspended between reality and imagination, these budding collections imbued with manual excellence and craftsmanship, rich in technique and experience.

**Thickness** 09mm Approx

Size 600x1200mm 60x120cm / 2'x4'

Finish Polished Surface Polished Glazed Vitrified Tiles

# **OSLA NATURAL**

Technical Characteristics