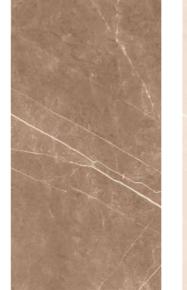

# DISTINCTIVE INTENSITY BEYOND THE SURFACE

The collection follows the trend of increasingly larger formats, offering something compelling and versatile every time.

Thickness 09mm

Size

600x1200mm 60x120cm / 2'x4' **Finish** 

### **SEA WAVE BROWN**

Technical Characteristics