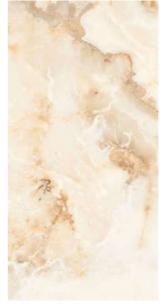

## FROM MEETS MATTERS TO CASUAL EFFECT

A range of balanced, neutral colours composed of one white, four shades of grey and a multicolour touch, for maximum versatility.

Thickness 09mm Approx

Size 600x1200mm 60x120cm / 2'x4'

**Finish** Polished Surface Polished Glazed Vitrified Tiles

### **WEATHER ONUX AZUL**

Technical Characteristics