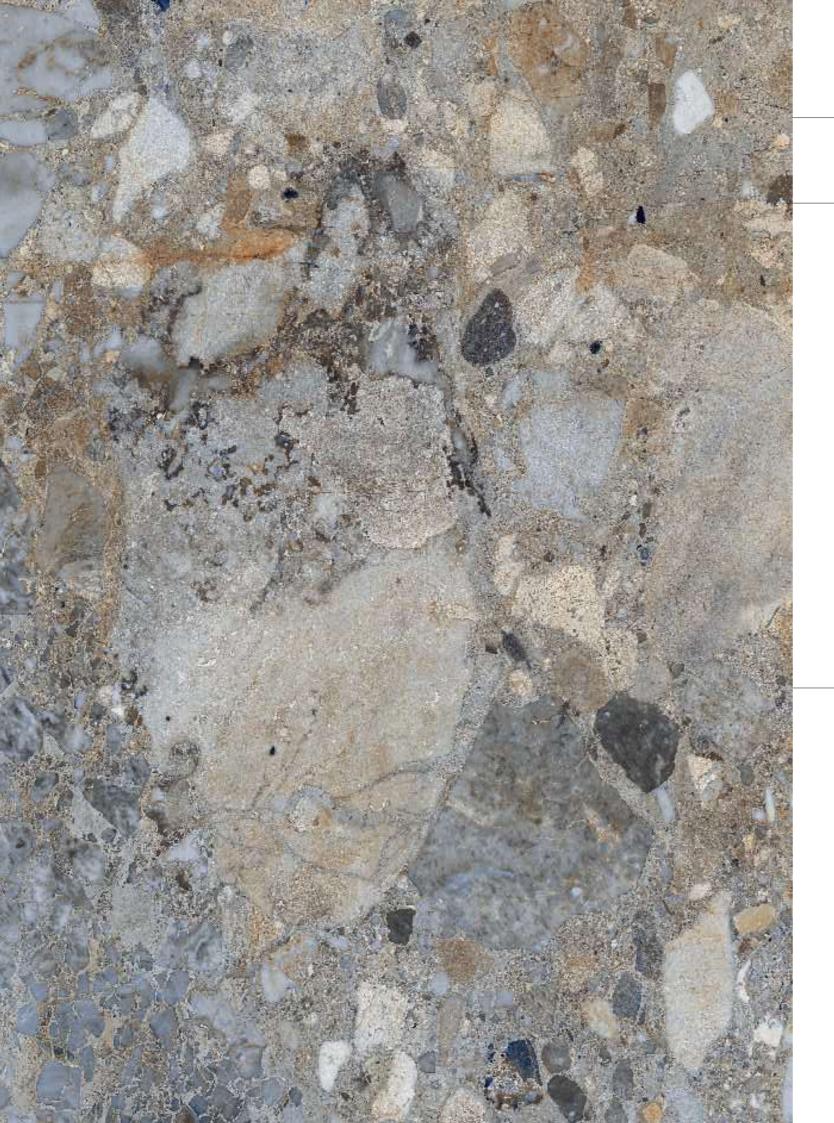

# CREATER DEPTH FOR BRAND NEW SURFACE

The charm of natural stone, the precision of fine veining effects, the realistic nuances of colour, the intense harmony of the shades, all expressed in an exclusive collection of fine-quality marbles.

Thickness 09mm Approx

Size 600x1200mm 60x120cm / 2'x4'

**Finish** Polished Surface Polished Glazed Vitrified Tiles

### **TUSKEN AZUL**

Technical Characteristics