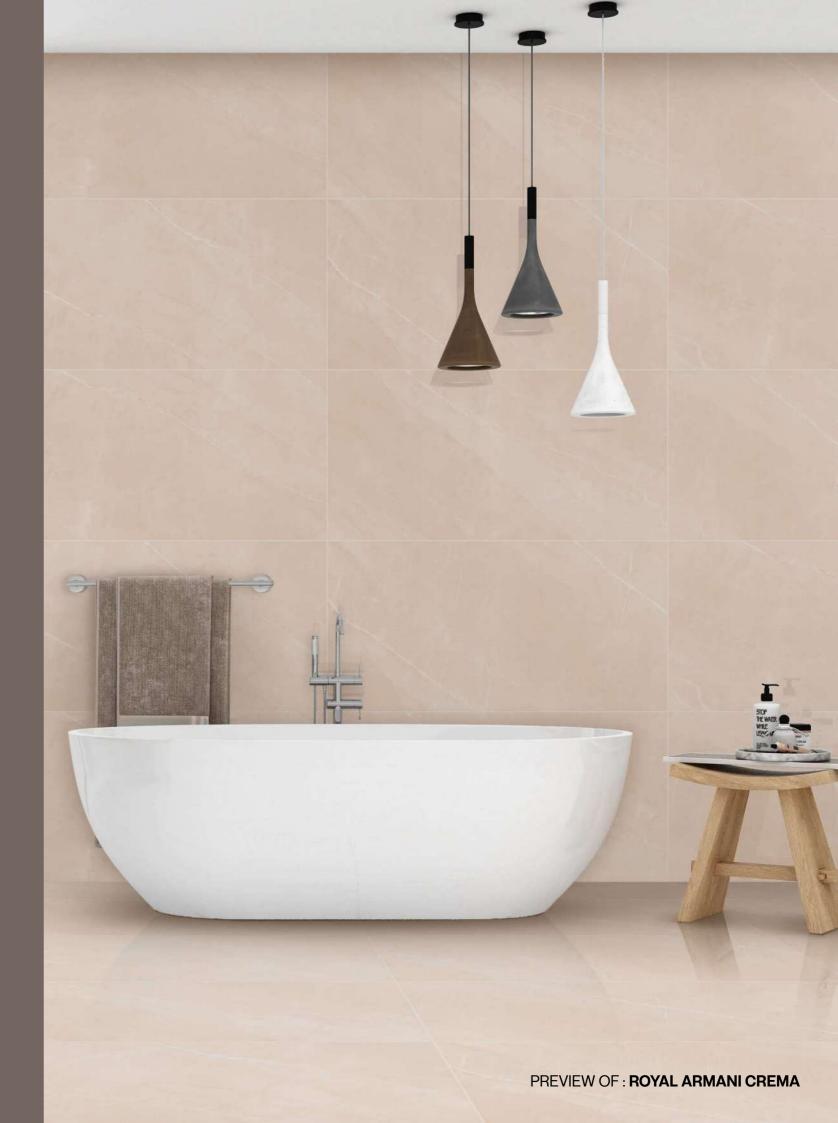

# FOR DELIGHTFUL INTENSE SURFACE

The subtle texture and veins, tempered with a very light white, reminiscent of the night sky in black, give the product a smooth, extremely sophisticated appearance.

**Thickness** 09mm Approx

Size 600x1200mm

60x120cm / 2'x4'

**Finish** Polished Surface

Polished Glazed Vitrified Tiles

### **ROYAL ARMANI CREMA**

**Technical Characteristics** 