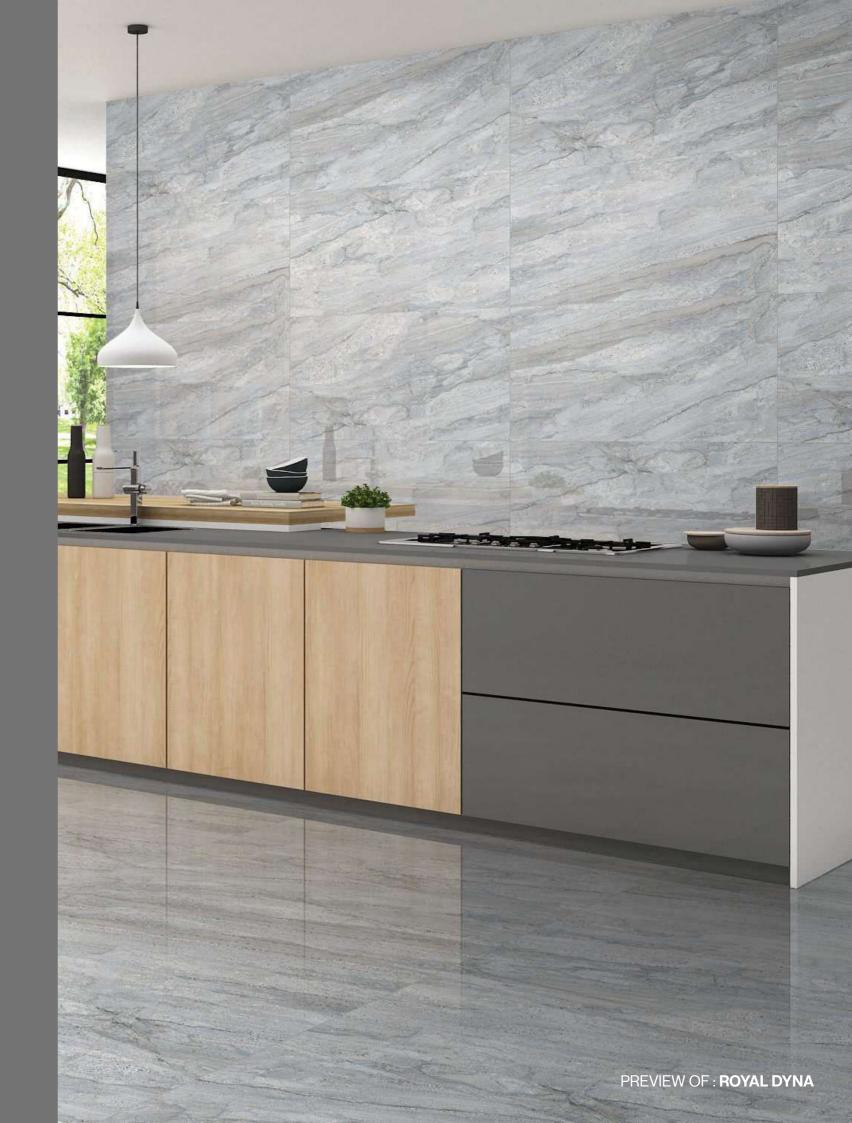

# A NATURALLY SMOOTH SOPHISTICATED LOOK

Fluid movements blend culture, classic style, technology and innovation with glossy decorative accents for a multifaceted interpretation of Tiles.

Thickness 09mm Approx

Size 600x1200mm 60x120cm / 2'x4'

**Finish** Polished Surface

Polished Glazed Vitrified Tiles

# **ROYAL DYNA**

Technical Characteristics