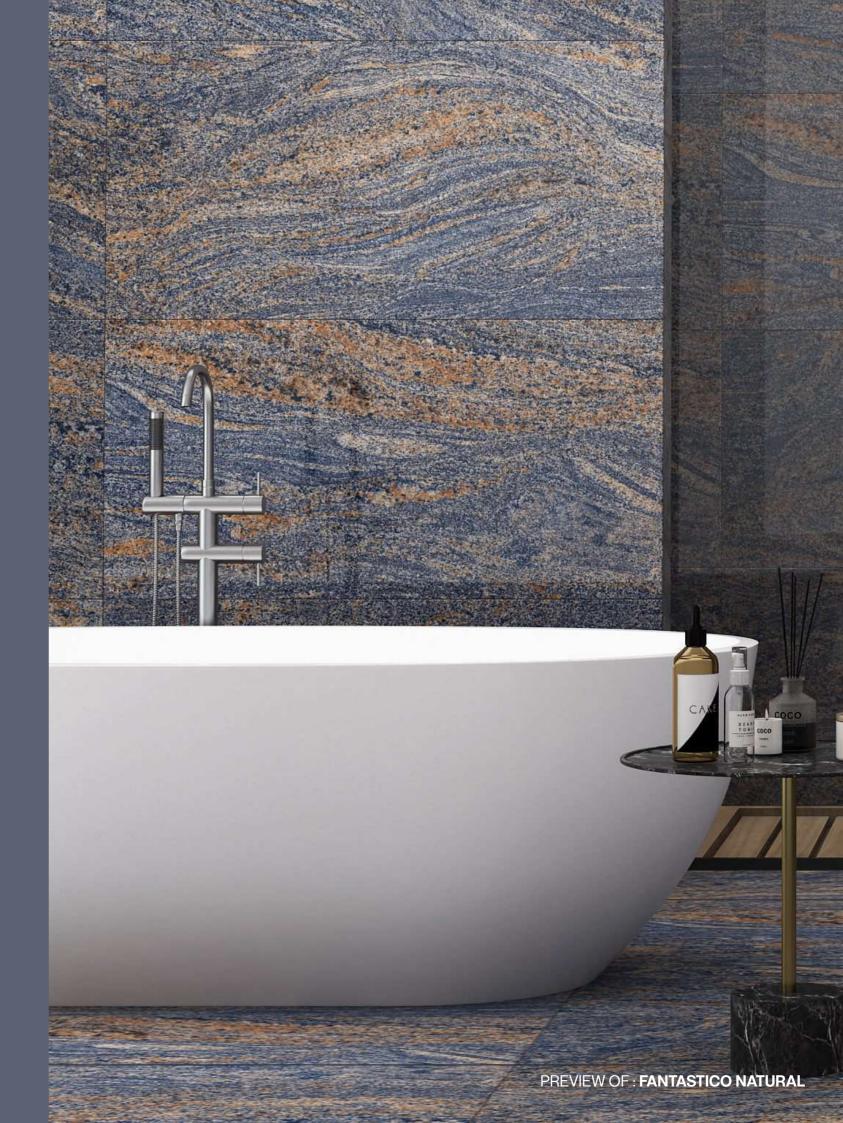

'x4'

**Finish** Polished Surface Polished Glazed Vitrified Tiles

### **URBAN NATURAL**



Technical Characteristics













### **AVAILABLE IN 1 OTHER COLOR**



**BROWN** 







## FROM MEETS MATTERS TO CASUAL EFFECT

A range of balanced, neutral colours composed of one white, four shades of grey and a multicolour touch, for maximum versatility.















Thickness 09mm Approx

Size 600x1200mm 60x120cm / 2'x4'

**Finish** Polished Surface Polished Glazed Vitrified Tiles

### **WEATHER ONUX AZUL**



Technical Characteristics















### **AVAILABLE IN 1 OTHER COLOR**



**BROWN** 







## THE ULTIMATE LEISURE OF LUXURY

A sure solution to new design needs for making a better future. Glossy collections embody the combination of beauty, design and nature.























Thickness 09mm Approx

Size 600x1200mm 60x120cm / 2'x4' **Finish** Polished Surface Polished Glazed Vitrified Tiles

### **FANTASTICO NATURAL**



**Technical** Characteristics















### **AVAILABLE COLORS**



**GREY CREMA** 









Thickness 09mm Approx

Size 600x1200mm 60x120cm / 2'x4'

**Finish** Polished Surface Polished Glazed Vitrified Tiles

#### **FANTASTICO BROWN**



**Technical** Characteristics















### **AVAILABLE COLORS**



**BLUE BIANCO** 







## LEAVE IMPRINTS OF TIMELESS GLORY

With a powerful, modern, attractive aesthetic of complex, authentic, creative textures, Upper skilfully combines veining, contrasts and depth for an innovative tactile appeal.



















Thickness 09mm Approx

Size 600x1200mm 60x120cm / 2'x4'

**Finish** P