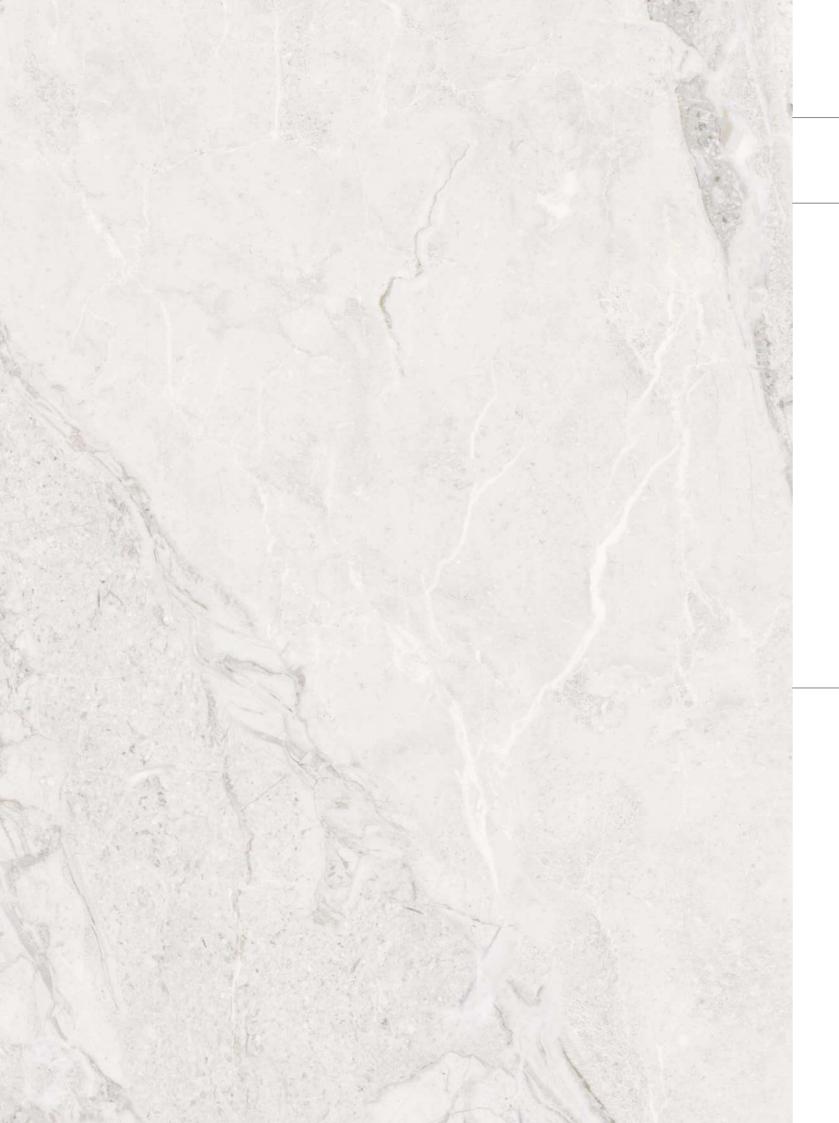

# CREATIVE PATTERNS FOR UNIQUE DESIGN

Precious changing textures with more or less defined patters to build spaces of light and colour that combine tradition and modernity with personality.

Thickness 09mm

Size 600x1200mm 60x120cm / 2'x4'

#### **Finish**

Polished Surface Polished Glazed Vitrified Tiles

# **ITALINO GREY**

**Technical Characteristics** 

# **AVAILABLE IN 1 OTHER COLOR**