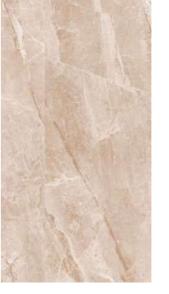

ives a pleasant sensation of softness to the touch and provides the product better performance in terms of maintenance and daily use.













Thickness 09mm

Size 600x1200mm

60x120cm / 2'x4'

**Finish** 

Polished Surface Polished Glazed Vitrified Tiles

#### **SPARTA BIANCO**



**Technical** Characteristics















### **AVAILABLE IN 1 OTHER COLOR**



**GREY** 







## REDISCOVER A TIMELESS ELEGANCE

In addition, by increasing the ability of the piece to absorb light, its application achieves spectacular results in open spaces and areas with natural light.

















Thickness 09mm Approx

Size 600x1200mm 60x120cm / 2'x4'

**Finish** Polished Surface Polished Glazed Vitrified Tiles

### **THASSOS PEARL**



Technical Characteristics



















**NATURAL** 



**BEIGE** 







## INTENSE TEXTURES ENHANCED BY COLOUR

this finish gives the surface a smooth and luminous appearance, making it particularly suitable for both commercial and residential spaces,













**Thickness** 09mm Approx

Size 600x1200mm

60x120cm / 2'x4'

**Finish** Polished Surface Polished Glazed Vitrified Tiles

### **THUNDER BROWN**



**Technical Characteristics** 



















CHOCCO



**CREMA** 







www.pollensgranito.com







# FLUID MOVEMENTS BLEND CLASSIC AND INNOVATION

a creative partner anywhere in the world for any type of architectural project requiring distinction through unique, recognizable style.













Thickness 09mm Approx

Size

600x1200mm 60x120cm / 2'x4' Finish Polished Surface Polished Glazed Vitrified Tiles

### **TRAVA BEIGE**