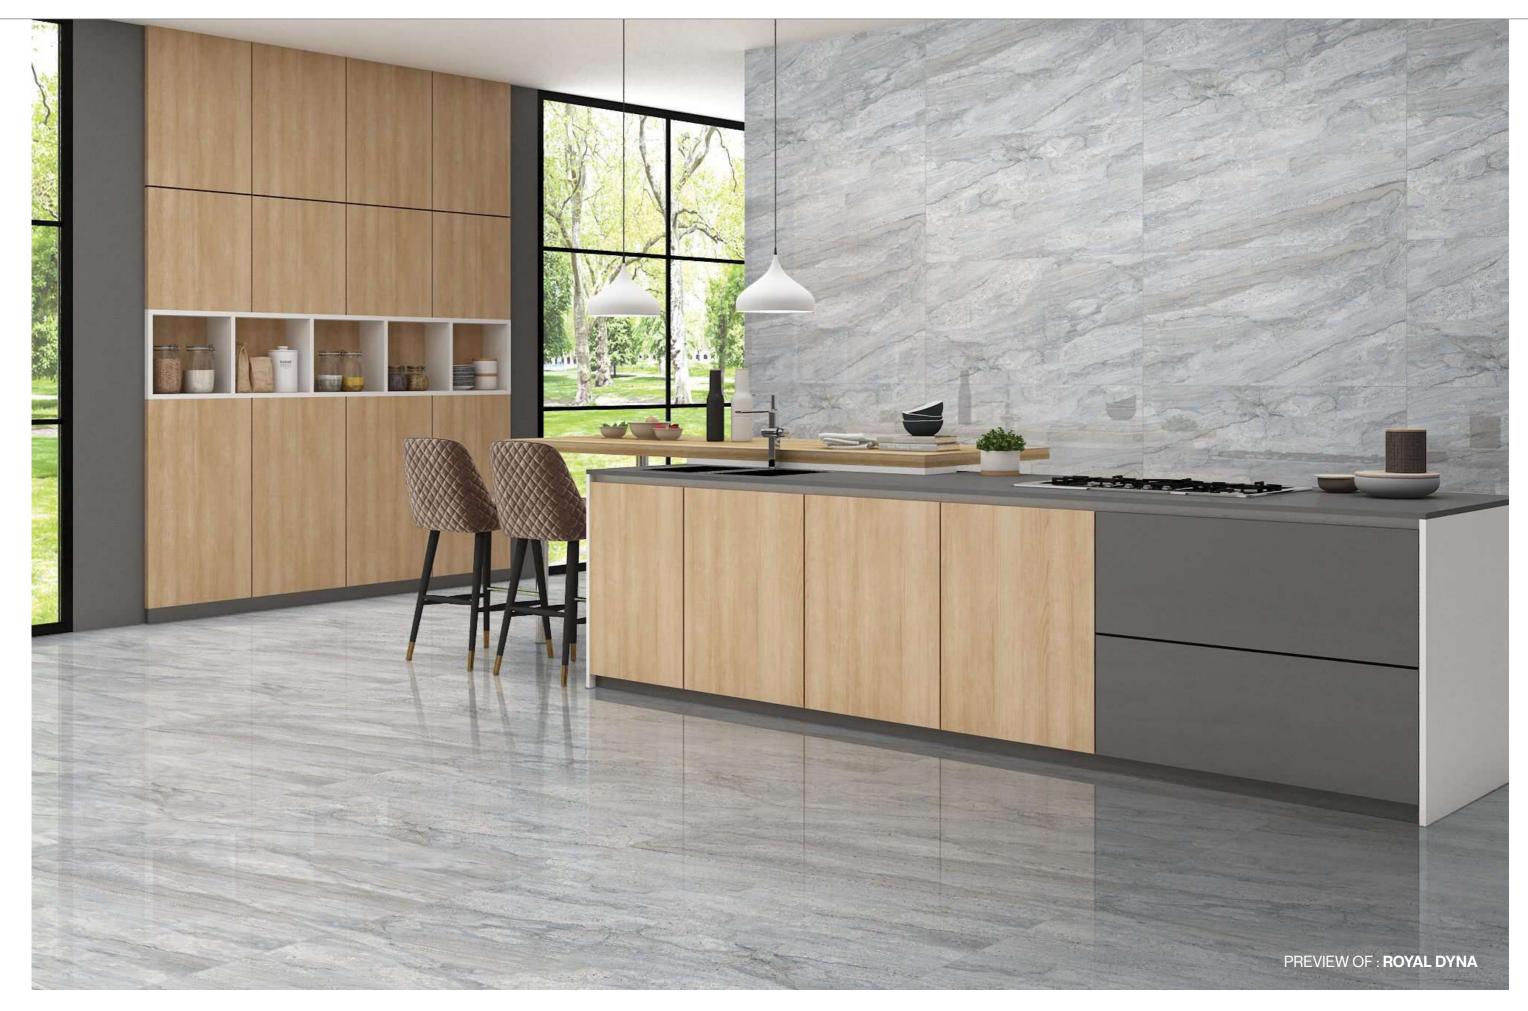

# A NATURALLY SMOOTH SOPHISTICATED LOOK

Fluid movements blend culture, classic style, technology and innovation with glossy decorative accents for a multifaceted interpretation of Tiles.

Thickness 09mm Approx

Size 600x1200mm 60x120cm / 2'x4'

**Finish** Polished Surface

Polished Glazed Vitrified Tiles

# **ROYAL DYNA**

Technical Characteristics

# **AVAILABLE IN 1 OTHER COLOR**

**NATURAL** 