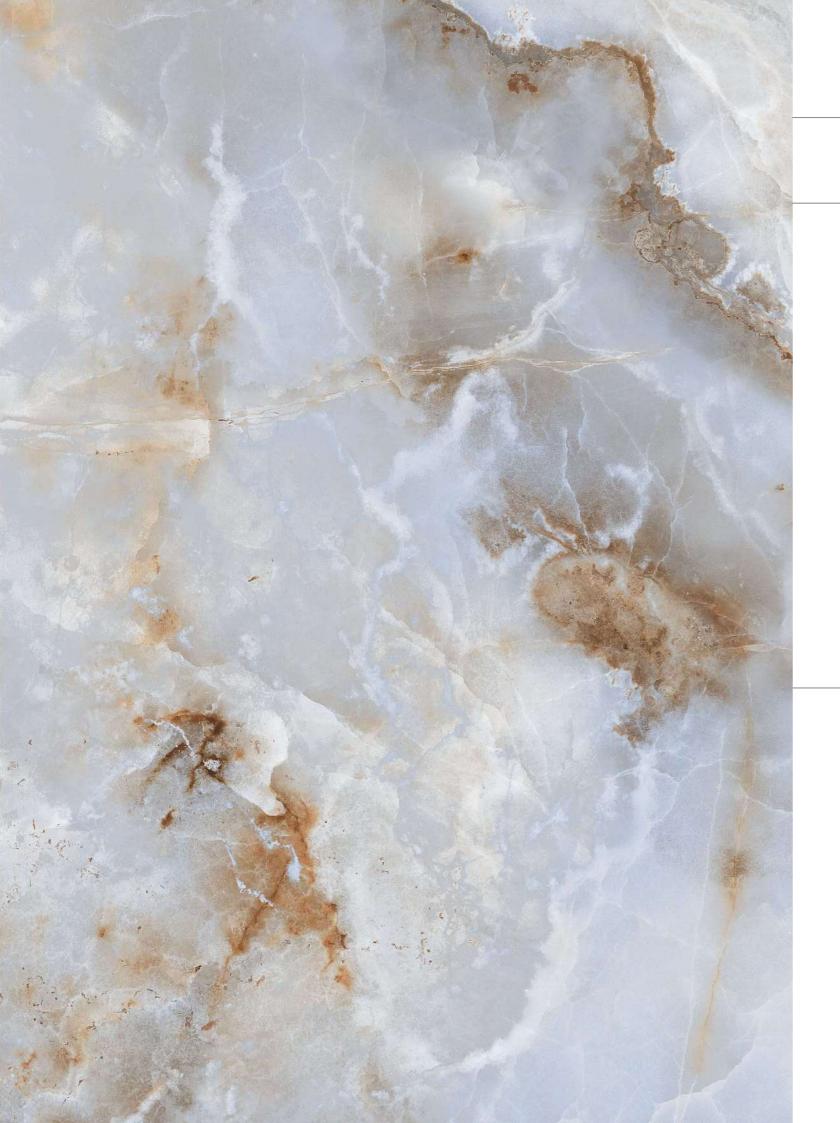

## FROM MEETS MATTERS TO CASUAL EFFECT

A range of balanced, neutral colours composed of one white, four shades of grey and a multicolour touch, for maximum versatility.

Thickness 09mm Approx

Size 600x1200mm 60x120cm / 2'x4'

**Finish** Polished Surface Polished Glazed Vitrified Tiles

### **WEATHER ONUX AZUL**

Technical Characteristics