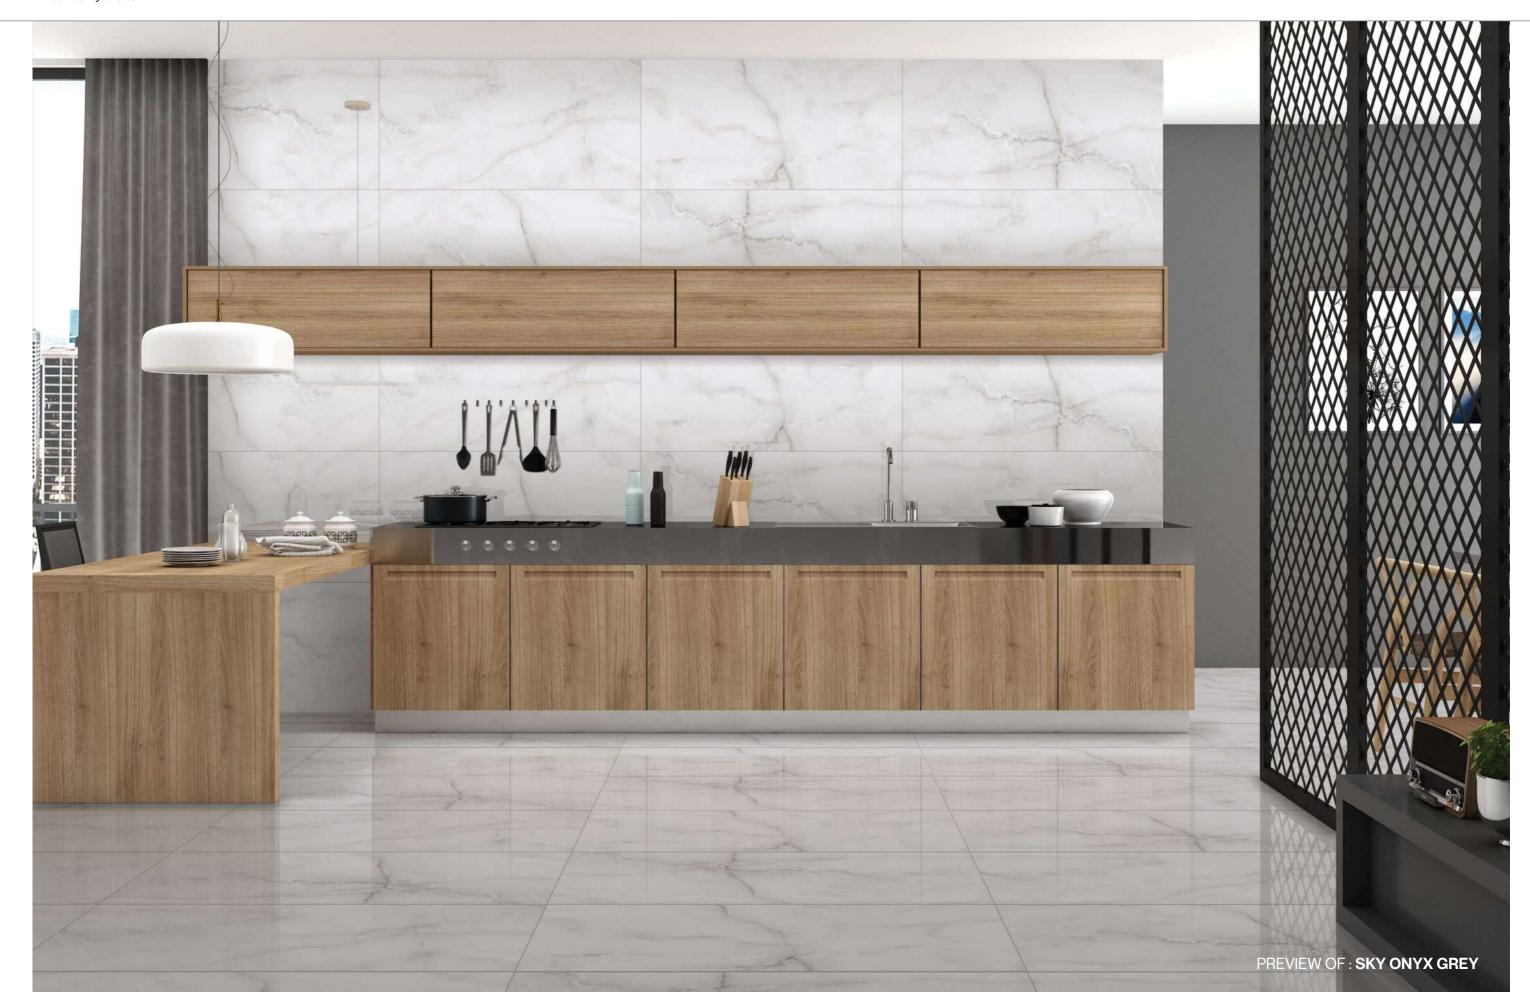

**NATURAL** 







# DISTINCTIVE INTENSITY BEYOND THE SURFACE

The collection follows the trend of increasingly larger formats, offering something compelling and versatile every time.













Thickness 09mm

Size

600x1200mm 60x120cm / 2'x4' **Finish** 

Polished Surface Polished Glazed Vitrified Tiles

### **SEA WAVE BROWN**



Technical Characteristics





















## DECORATE THE SURFACES WITH TIMELESS DESIGN

When everything seems to be going with the flow, something distracts us from the ordinary and we learn that a creative gesture can create something new.











Thickness 09mm Approx

Size 600x1200mm 60x120cm / 2'x4'

**Finish** Polished Surface Polished Glazed Vitrified Tiles

### **SKY ONYX GREY**



Technical Characteristics



















**BEIGE** 







# PROFOUND CONNECTIONS WITH A GLOWING BEAUTY

This finish gives a pleasant sensation of softness to the touch and provides the product better performance in terms of maintenance and daily use.













Thickness 09mm

Size 600x1200mm

60x120cm / 2'x4'

**Finish** 

Polished Surface Polished Glazed Vitrified Tiles

#### **SPARTA BIANCO**



**Technical** Characteristics















### **AVAILABLE IN 1 OTHER COLOR**



**GREY** 







## REDISCOVER A TIMELESS ELEGANCE

In addition, by increasing the ability of the piece to absorb light, its application achieves spectacular results in open spaces and areas with natural light.

















Thickness 09mm Approx

Size 600x1200mm 60x120cm / 2'x4'

**Finish** Polished Surface Polished Glazed Vitrified Tiles

### **THASSOS PEARL**