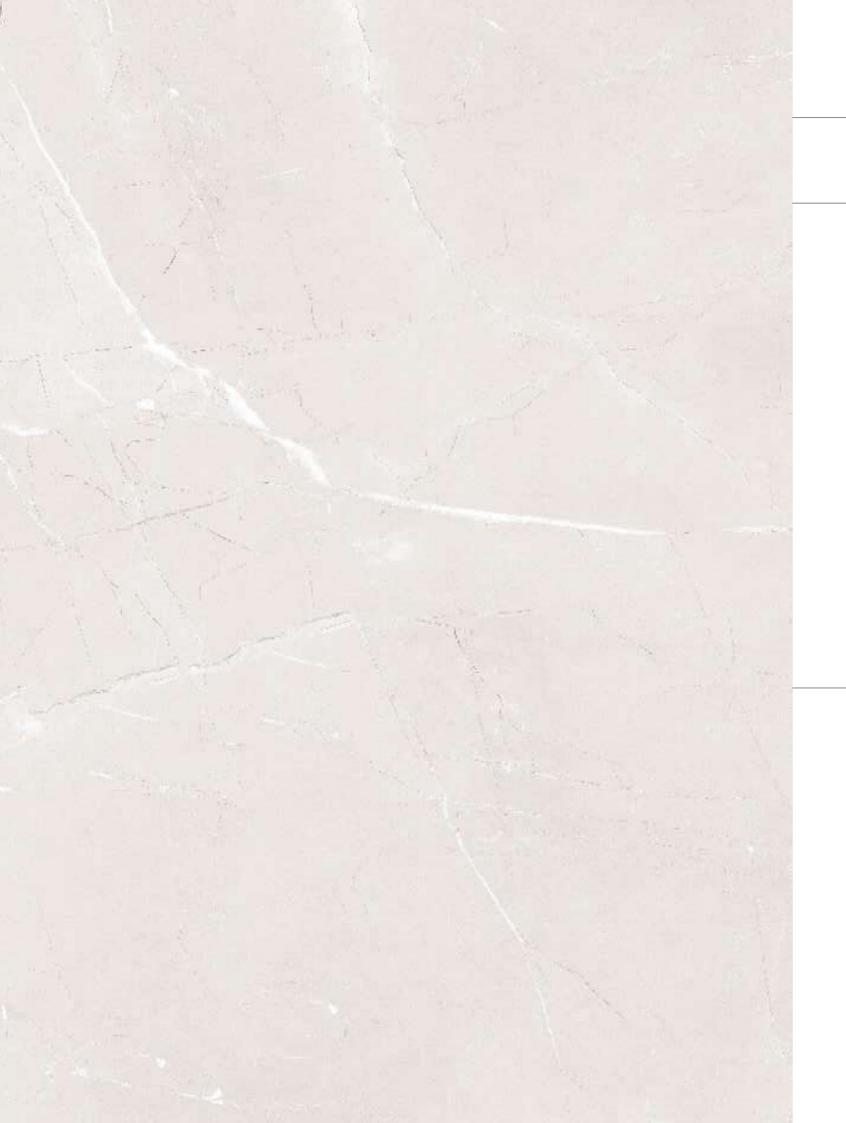

### **AVAILABLE IN 2 OTHER COLOR**



**BEIGE** 







## BOLD VISION IN WELCOMING SHADES OF BLUE

A model of natural inspiration and stony appearance that makes the difference for its sinuous veins in hazelnut, brown and cinnamon tones on a delicate blue background.













**Thickness** 09mm Approx

Size 600x1200mm 60x120cm / 2'x4'

Finish Polished Surface Polished Glazed Vitrified Tiles

### **FLORIS AZUL**



Technical Characteristics















### **AVAILABLE IN 3 OTHER COLORS**



**BIANCO** COFFEE









## WITH GREAT EFFORTS AND INCOMPARABLE BEAUTY

Overlays of selected materials and pigments with very low gloss levels blend deep in the ceramic substrate, providing ever-varying shading effects that make the interpretation of natural materials perfectly real.













Thickness 09mm Approx

Size 600x1200mm

**Finish** 60x120cm / 2'x4'

Polished Surface Polished Glazed Vitrified Tiles

### **FLUENCE FOSSIL**



Technical Characteristics

















**LATTE** 

**BEIGE** 







# BEYOND THE BOUNDARIES OF SPACE AND TIME

Get the absolute most out of your home by surrounding yourself with beautiful surrounding yourself with beautiful, natural, high-impect tiling that breaks down boundaries.













Thickness 09mm

Size 600x1200mm 60x120cm / 2'x4'

**Finish** Polished Surface

Polished Glazed Vitrified Tiles

### **GALAXY GREY**



Technical Characteristics

















### **AVAILABLE IN 1 OTHER COLOR**



**CREMA** 







# UPCOMPROMISING ELEGANCE AND ALLURE

Pollance responds to an ever-growing need for natural materials to create