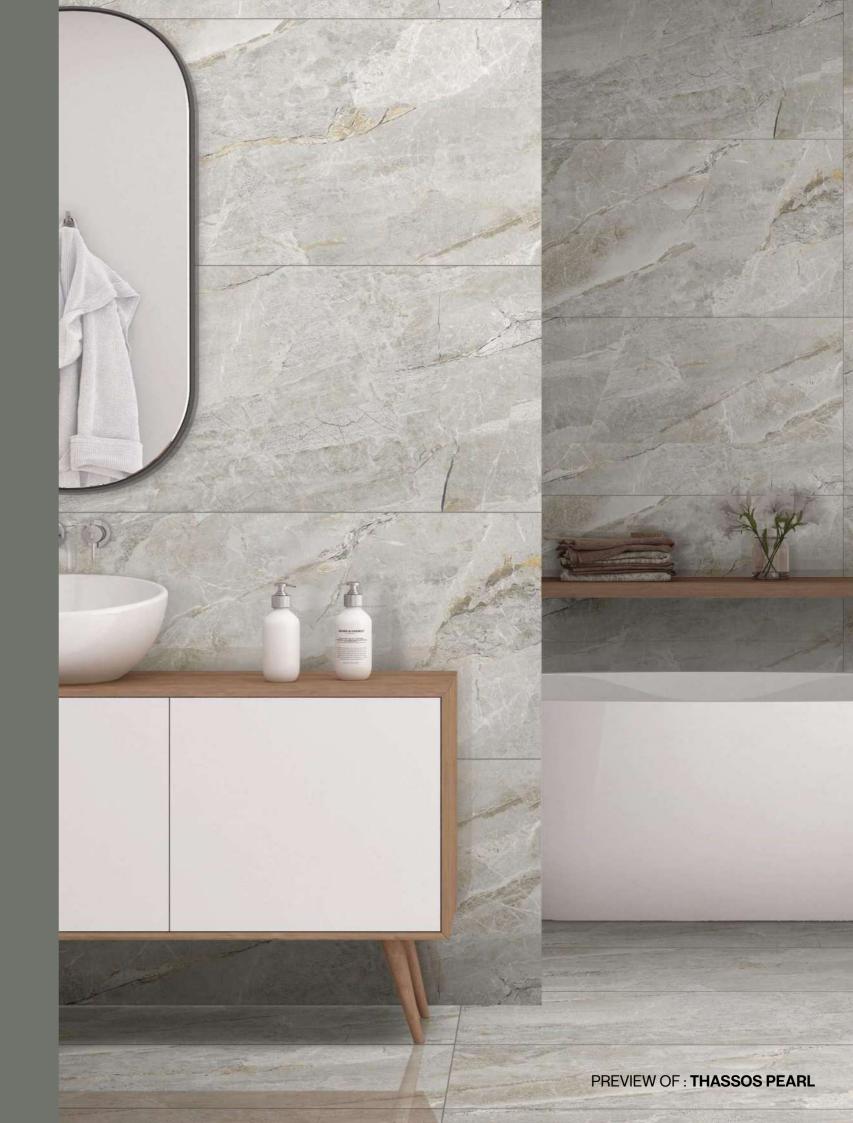

## REDISCOVER A TIMELESS ELEGANCE

In addition, by increasing the ability of the piece to absorb light, its application achieves spectacular results in open spaces and areas with natural light.

Thickness 09mm Approx

Size 600x1200mm 60x120cm / 2'x4'

**Finish** Polished Surface Polished Glazed Vitrified Tiles

### **THASSOS PEARL**

Technical Characteristics

**NATURAL** 

**BEIGE** 