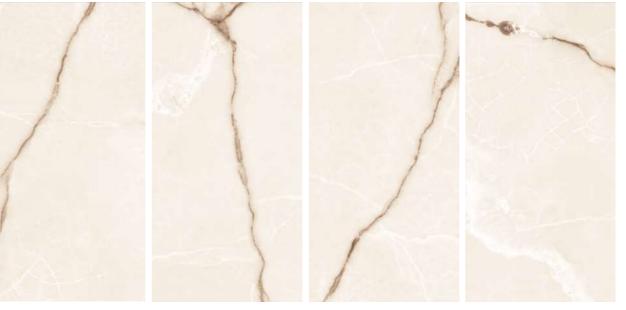

4'

**Finish** Polished Surface Polished Glazed Vitrified Tiles

#### **MORROCO GREY**



Technical Characteristics

















**SEPIA** 







# AN UNCOMPROMISING AESTHETIC AND PERFORMANCE

The surface of porcelain stoneware with A soft finish is extremely soft to the touch And visually elegant, faithfully reflecting The original material and the Colours of the individual projects.













Thickness 09mm Approx

Size 600x1200mm

60x120cm / 2'x4'

**Finish** Polished Surface

Polished Glazed Vitrified Tiles

#### **GREZO NATURAL**











Technical Characteristics





















# DYNAMIC MATERIALS FOR BESPOKE HOMES













Thickness 09mm Approx

Size 600x1200mm 60x120cm / 2'x4'

**Finish** Polished Surface Polished Glazed Vitrified Tiles

#### **BELMONT CREMA**



Technical Characteristics

















**GREY** 







## PRECIOUS MOMENTS LIGHTING UP THE DAY















Thickness 09mm Approx

Size 600x1200mm 60x120cm / 2'x4'

**Finish** Polished Surface Polished Glazed Vitrified Tiles

#### **TOBACCO BEIGE**



Technical Characteristics

















**DOVE** 







#### Address:

Survay No. 578P, Opp. Viratnagar, jetpar Road, At. Sapar - 363630, Morbi (Guj.) India

#### Email:

info@pollensgranito.com

#### Website:

www.pollensgranito.com