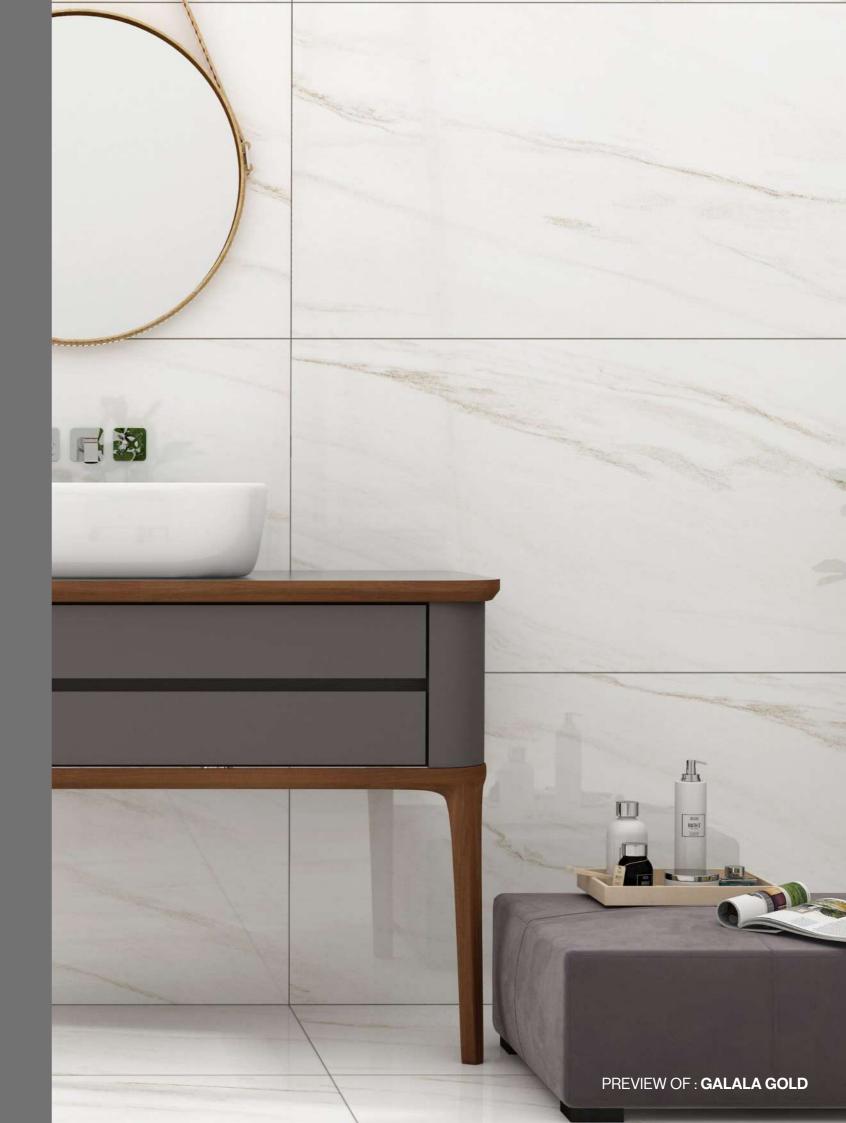

# NATURAL STYLE ETERNAL BEAUTY

The refined architecture of a fashionable locale uses materials offering high technical performance. Visual appeal, hygiene, safety and strength are all present in indoor.

Thickness 09mm

Size 600x1200mm

60x120cm / 2'x4'

**Finish** 

Polished Surface Polished Glazed Vitrified Tiles

### **GALALA GOLD**

**Technical** Characteristics

### **AVAILABLE IN 1 OTHER COLOR**

**GREY** 