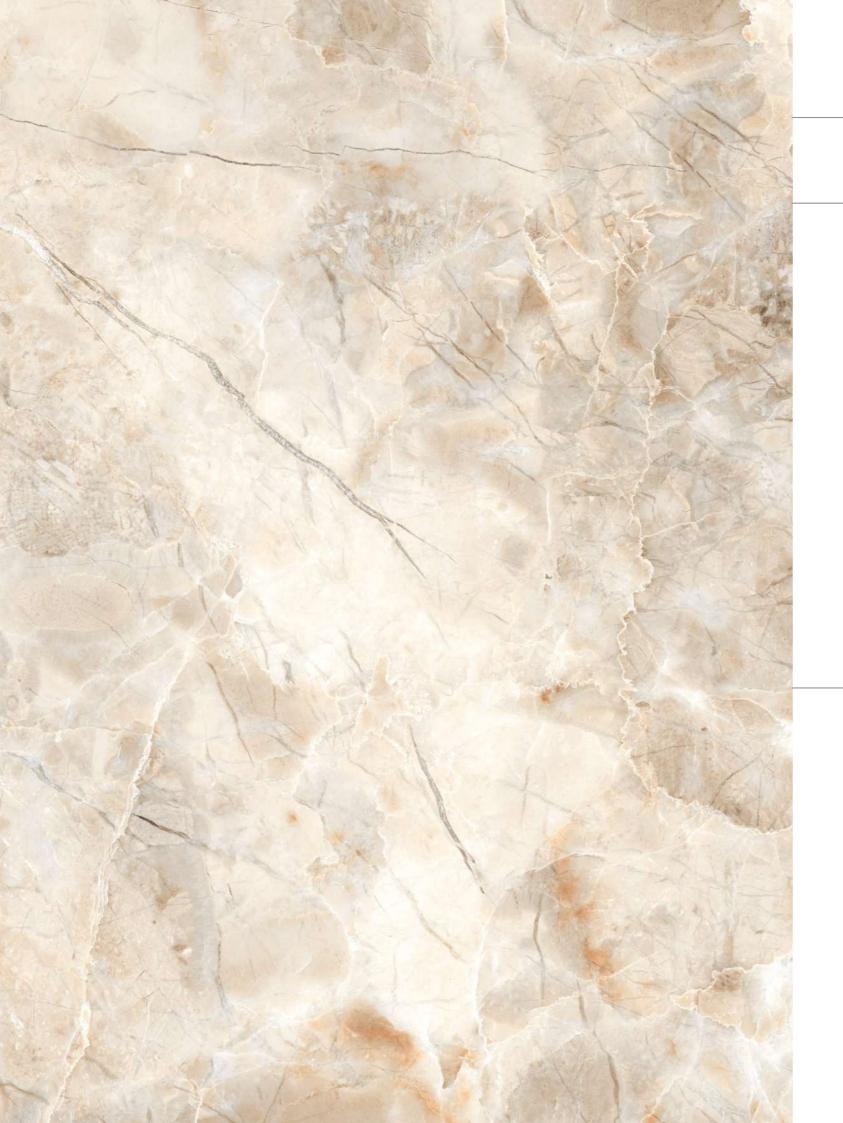

## VERSATILE SURFACES FOR PRECIOUS OF WELL-BEING

Energising, unique, powerful. Is it an ideal choice for a boardroom. Absolutely! Handpicked from the quarries of South America, this granite can leave a lasting impression on everyone.

Thickness 09mm Approx

Size 600x1200mm 60x120cm / 2'x4'

**Finish** Polished Surface Polished Glazed Vitrified Tiles

### **ADONIS BEIGE**

**COFFEE** 

**GREY** 

**PERLE** 

www.pollensgranito.com