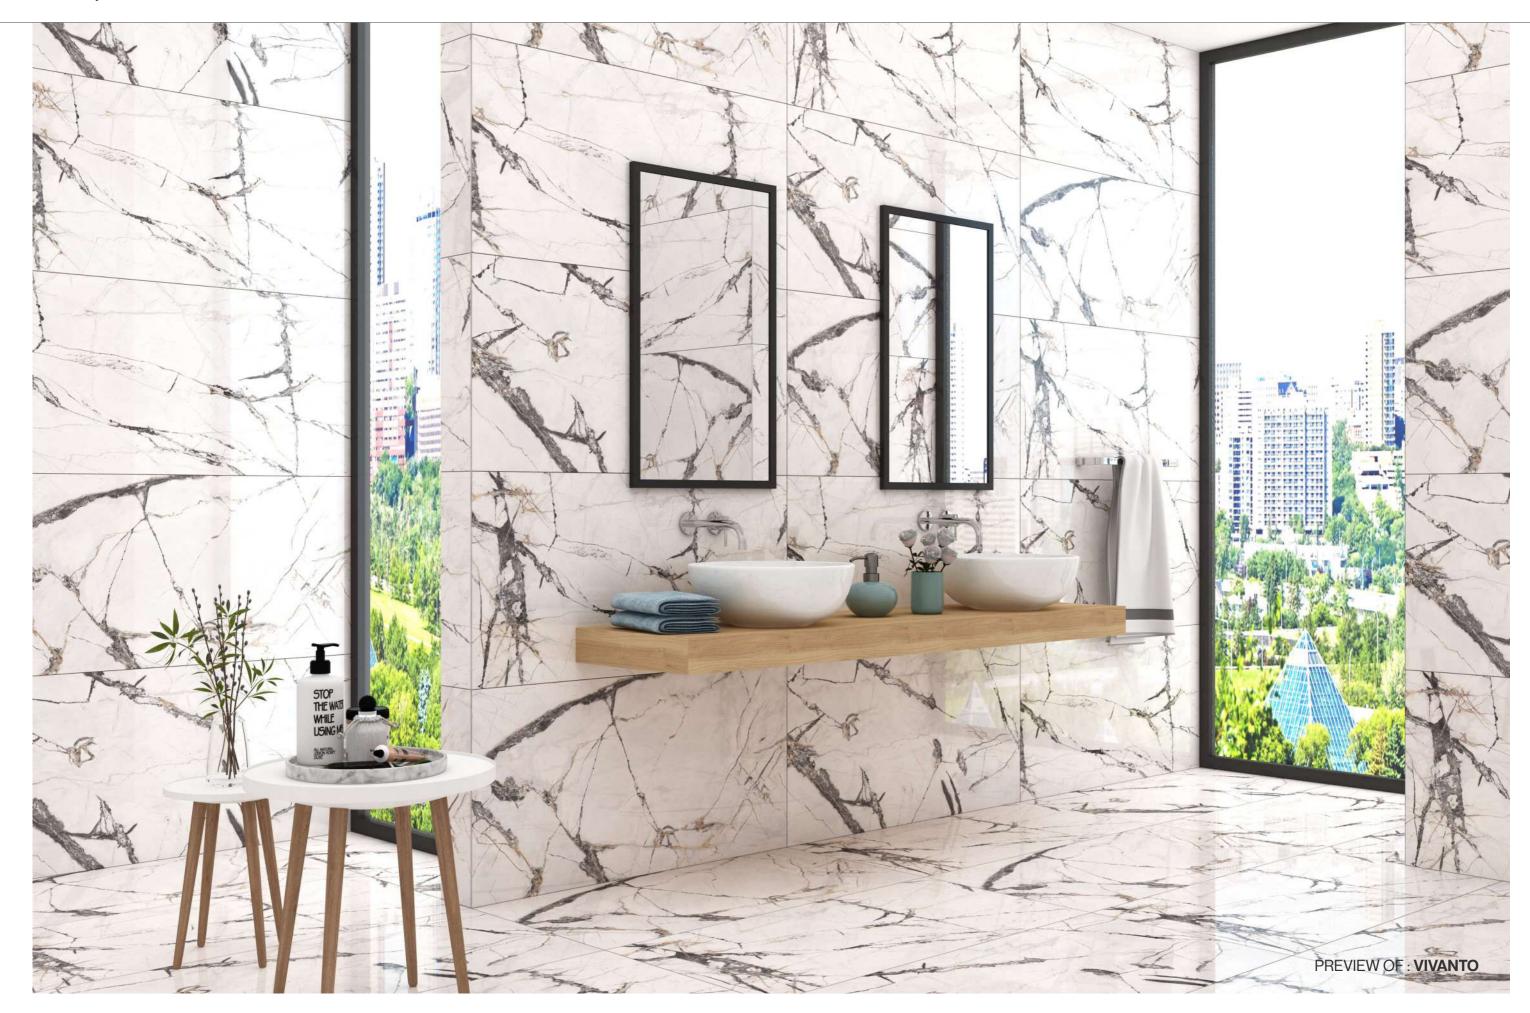

# NEW SPACES TO REUNITE US WITH OURSELVES

#### Thickness 09mm

Size 600x1200mm Approx 60x120cm / 2'x4'

#### **Finish**

Polished Surface Polished Glazed Vitrified Tiles

### **VIVANTO**

Technical Characteristics