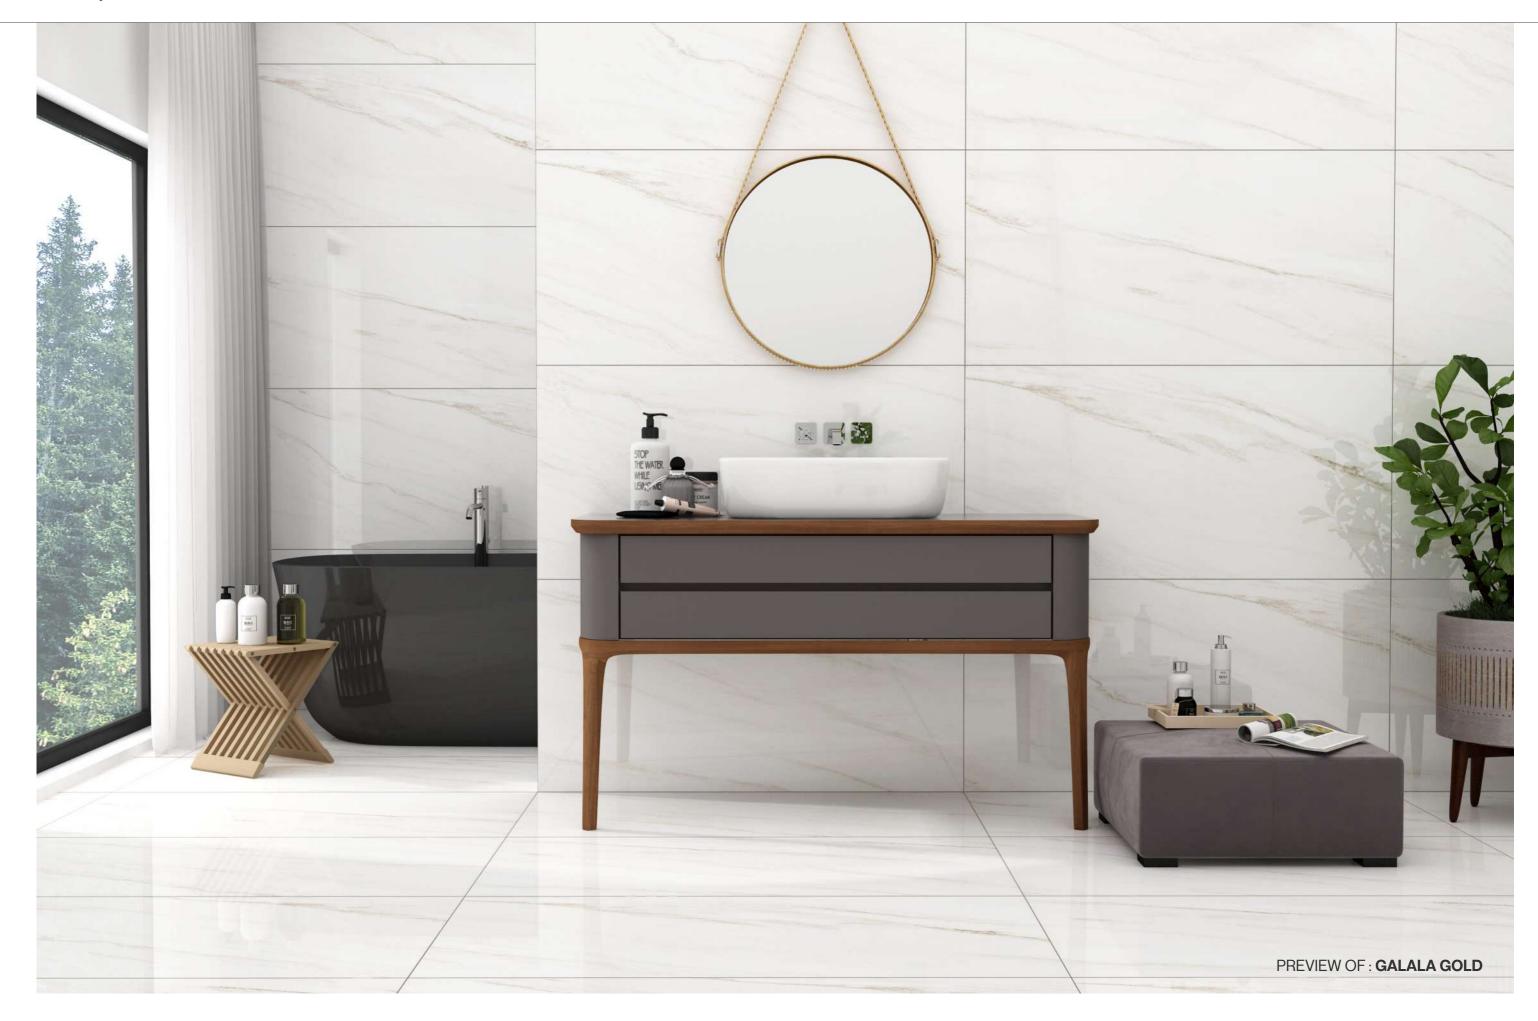

# NATURAL STYLE ETERNAL BEAUTY

The refined architecture of a fashionable locale uses materials offering high technical performance. Visual appeal, hygiene, safety and strength are all present in indoor.

Thickness 09mm

Size 600x1200mm

60x120cm / 2'x4'

**Finish** 

Polished Surface Polished Glazed Vitrified Tiles

### **GALALA GOLD**

**Technical** Characteristics

### **AVAILABLE IN 1 OTHER COLOR**

**GREY** 