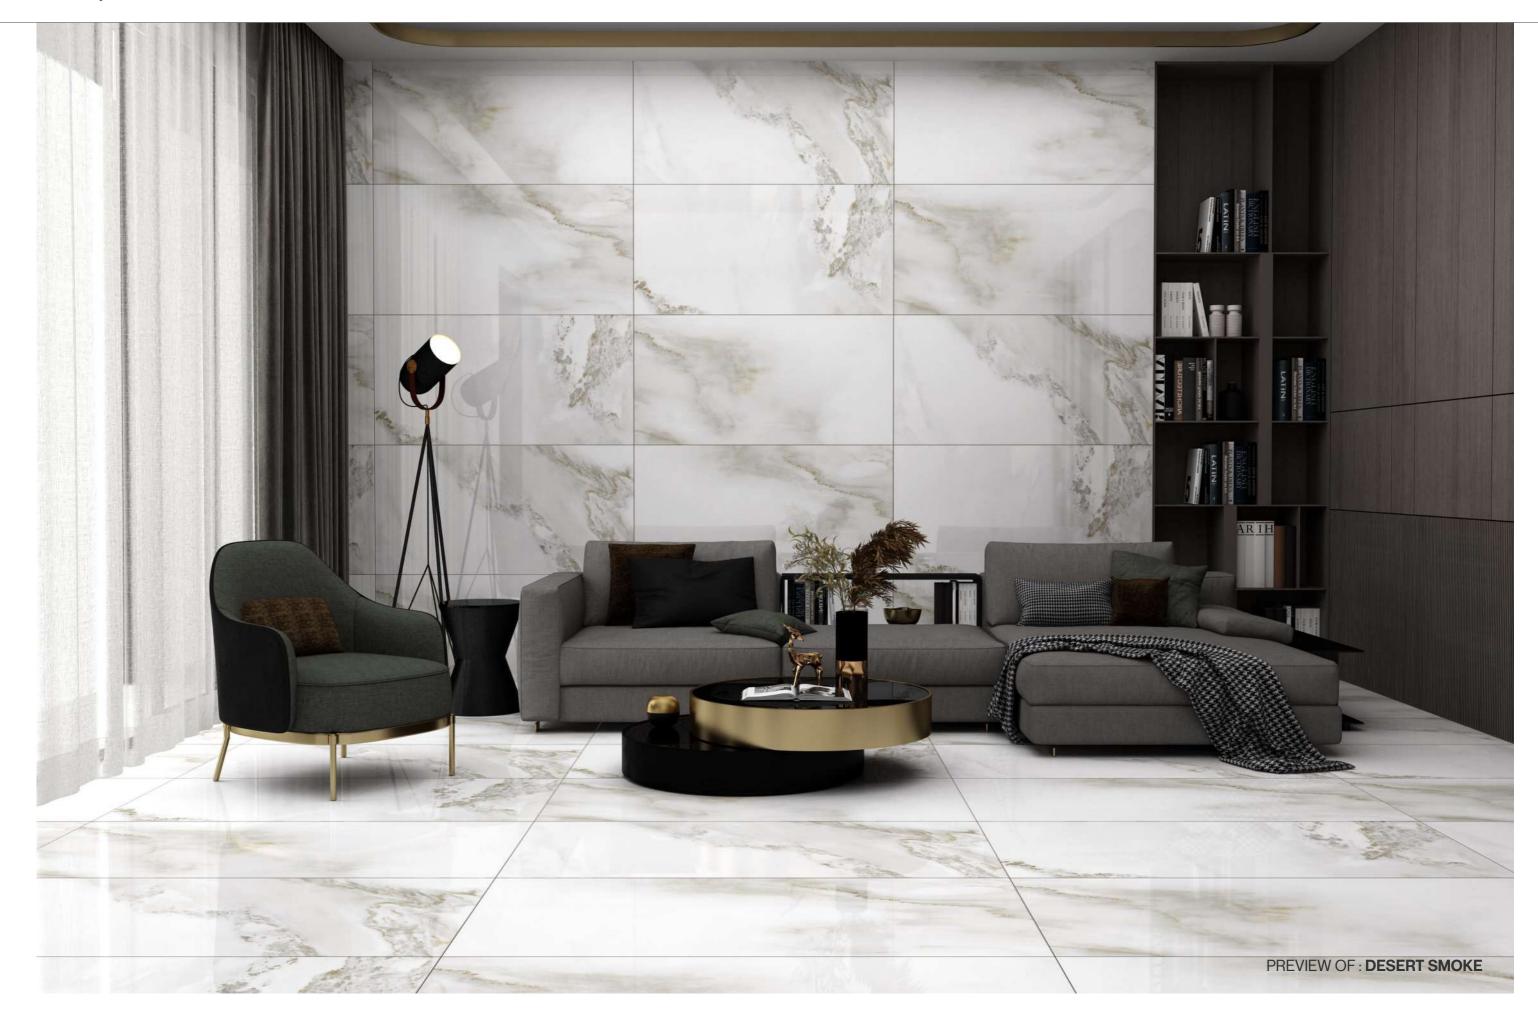

# SHARE YOUR PASSION IN INVITING SPACES

From indoors to the domestic space extends its boundaries. The continuous tiled surface allows the eye to travel unimpeded, but with specific finishes for different situations

#### Thickness 09mm

Size 600x1200mm Approx 60x120cm / 2'x4'

#### **Finish**

Polished Surface Polished Glazed Vitrified Tiles

### **DESERT SMOKE**

RANDOMS