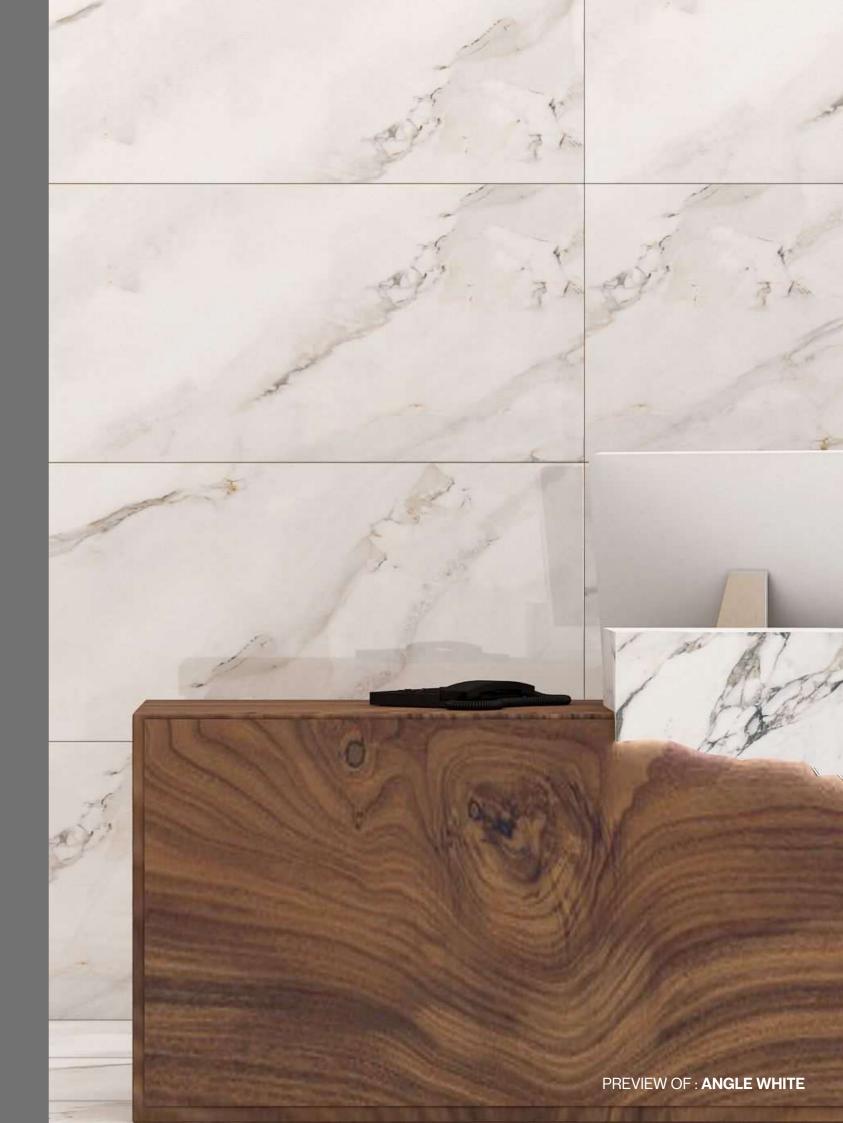

### **ANGEL WHITE**

## VERSATILE SURFACES FOR PRECIOUS OF WELL-BEING

Energising, unique, powerful. Is it an ideal choice for a boardroom. Absolutely! Handpicked from the quarries of South America, this granite can leave a lasting impression on everyone.

Thickness 09mm Approx

Size 600x1200mm 60x120cm / 2'x4'

**Finish** Polished Surface Polished Glazed Vitrified Tiles