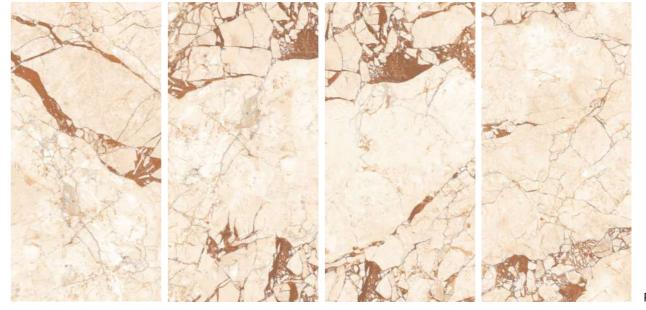

### **STONEX BEIGE**

WHITE

## A TIMELESS STYLE APPEAL

The natural finish captures the original essence of the material and underlines it's aesthetic qualities. Such as coloring, veins and textures

Thickness 09mm Approx

Size 600x1200mm 60x120cm / 2'x4'