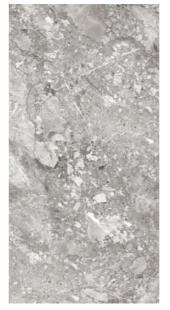

t, faithfully reflecting The original material and the Colours of the individual projects.













Thickness 09mm Approx

Size 600x1200mm

60x120cm / 2'x4'

**Finish** Polished Surface

Polished Glazed Vitrified Tiles

#### **GREZO NATURAL**











Technical Characteristics





















# DYNAMIC MATERIALS FOR BESPOKE HOMES













Thickness 09mm Approx

Size 600x1200mm 60x120cm / 2'x4'

**Finish** Polished Surface Polished Glazed Vitrified Tiles

#### **BELMONT CREMA**



Technical Characteristics

















**GREY** 







## PRECIOUS MOMENTS LIGHTING UP THE DAY















Thickness 09mm Approx

Size 600x1200mm 60x120cm / 2'x4'

**Finish** Polished Surface Polished Glazed Vitrified Tiles

#### **TOBACCO BEIGE**



Technical Characteristics

















**DOVE** 







#### Address:

Survay No. 578P, Opp. Viratnagar, jetpar Road, At. Sapar - 363630, Morbi (Guj.) India

#### Email:

info@pollensgranito.com

#### Website:

www.pollensgranito.com