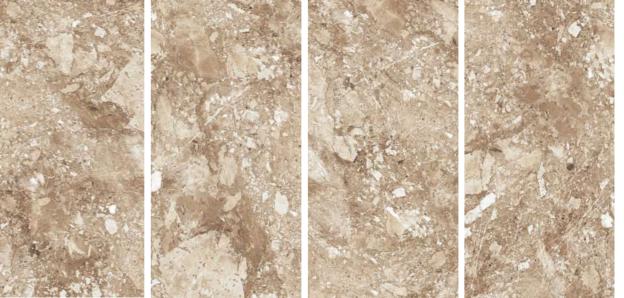

emely soft to the touch And visually elegant, faithfully reflecting The original material and the Colours of the individual projects.













Thickness 09mm Approx

Size 600x1200mm

60x120cm / 2'x4'

**Finish** Polished Surface

Polished Glazed Vitrified Tiles

#### **GREZO NATURAL**











Technical Characteristics





















# DYNAMIC MATERIALS FOR BESPOKE HOMES













Thickness 09mm Approx

Size 600x1200mm 60x120cm / 2'x4'

**Finish** Polished Surface Polished Glazed Vitrified Tiles

#### **BELMONT CREMA**



Technical Characteristics

















**GREY** 







## PRECIOUS MOMENTS LIGHTING UP THE DAY















Thickness 09mm Approx

Size 600x1200mm 60x120cm / 2'x4'

**Finish** Polished Surface Polished Glazed Vitrified Tiles

#### **TOBACCO BEIGE**



Technical Characteristics

















**DOVE** 







#### Address:

Survay No. 578P, Opp. Viratnagar, jetpar Road, At. Sapar - 363630, Morbi (Guj.) India

#### Email:

info@pollensgranito.com

#### Website:

www.pollensgranito.com