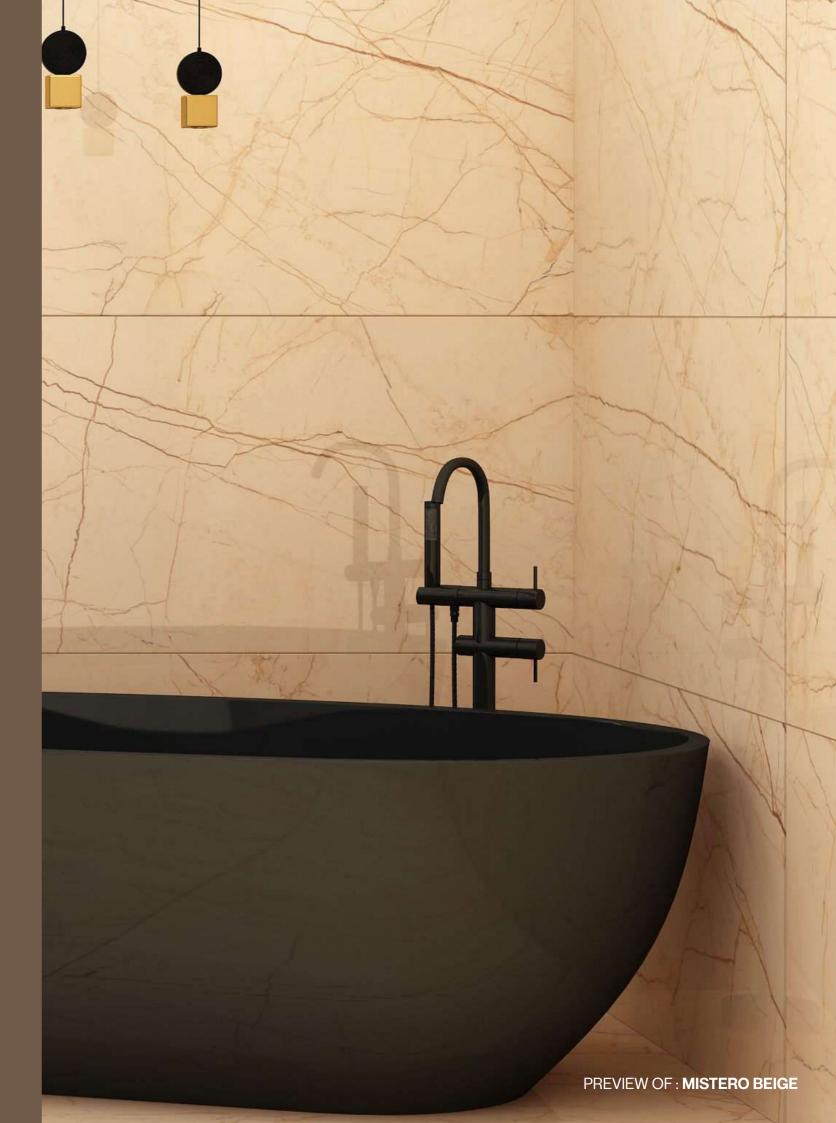

ITE**























## VERSATILE SURFACES FOR PRECIOUS OF WELL-BEING

Energising, unique, powerful. Is it an ideal choice for a boardroom. Absolutely! Handpicked from the quarries of South America, this granite can leave a lasting impression on everyone.



















Thickness 09mm Approx

Size 600x1200mm 60x120cm / 2'x4'

**Finish** Polished Surface Polished Glazed Vitrified Tiles

### **ADONIS BEIGE**

























**COFFEE** 

**GREY** 

**PERLE** 

www.pollensgranito.com







# NEW SPACES TO REUNITE US WITH OURSELVES













#### Thickness 09mm

Size 600x1200mm Approx 60x120cm / 2'x4'

#### **Finish**

Polished Surface Polished Glazed Vitrified Tiles

### **VIVANTO**







Technical Characteristics



















# THE BEAUTY OF FEELING AT HOME













Thickness 09mm Approx

Size 600x1200mm 60x120cm / 2'x4'

**Finish** Polished Surface Polished Glazed Vitrified Tiles

#### **MISTERO BEIGE**



Technical Characteristics













### **AVAILABLE COLORS**





**BROWN** 

**BIANCO** 







Thickness 09mm Approx

Size 600x1200mm 60x120cm / 2'x4'

**Finish** Polished Surface Polished Glazed Vitrified Tiles

#### **MISTERO CREMA**



Technical Characteristics













### **AVAILABLE COLORS**



**GREY** 

**IVORY** 







## ATTENTION TO DETAILS AND ACCURATE PLANNING













Thickness 09mm Approx

Size 600x1200mm 60x120cm / 2'x4'

**Finish** 

Polished Surface Polished Glazed Vitrified Tiles

### ARIZONA GOLD



Technical Characteristics

















**GREY** 







# TOUCHES OF STYLE TO ENHANCE EVERY ROOM

Contr