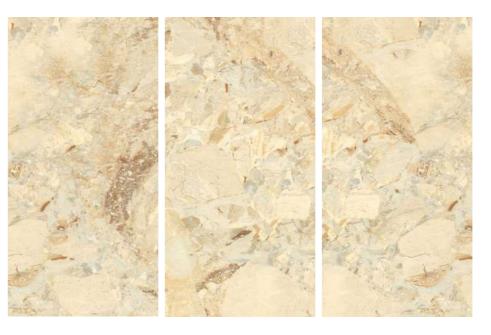

ILABLE IN 2 OTHER COLORS**



**BIANCO** 

**BEIGE** 







# VERSATILE AESTHETIC AND NATURAL DETAILS

Its surfaces evoke a distant past through
A texture that remember the raw earth
Emphasizing the feeling of intense materiality
Of the collection













Thickness 09mm

Size 600x1200mm Approx 60x120cm / 2'x4'

#### **Finish**

Polished Surface Polished Glazed Vitrified Tiles

### **MONAZ CREMA**





















## THE SUBLETY OF A RICH AND DISCREET AESTHETIC

Hospitality design combines clean lines and striking decorative solutions, in a mixture delivering comfort and hygiene to help guests feel relaxed and at their ease.















Thickness 09mm Approx

Size 600x1200mm 60x120cm / 2'x4' **Finish** Polished Surface Polished Glazed Vitrified Tiles

### **COLUMBUS NATURAL**



















WHITE







# EXPRESSIVE FREEDOM IN SIZES, COLOURS, SOLUTIONS

The search for details to make a space special involves great care in the choice of colours and materials. Floors and walls enhance furnishings and the uniqueness of the design.













Thickness 09mm Approx

Size 600x1200mm 60x120cm / 2'x4' **Finish** Polished Surface Polished Glazed Vitrified Tiles

### **BRECCIA BROWN**



Technical Characteristics













### **AVAILABLE IN 1 OTHER COLOR**



LIGHT







# NATURAL STYLE ETERNAL BEAUTY

The refined architecture of a fashionable locale uses materials offering high technical performance. Visual appeal, hygiene, safety and strength are all present in indoor.













Thickness 09mm

Size 600x1200mm

60x120cm / 2'x4'

**Finish** 

Polished Surfa