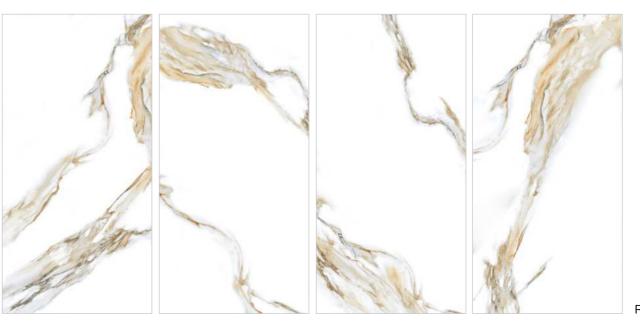

WHITE









## A TIMELESS STYLE APPEAL

The natural finish captures the original essence of the material and underlines it's aesthetic qualities. Such as coloring, veins and textures

















Thickness 09mm Approx

Size 600x1200mm 60x120cm / 2'x4'

**Finish** Polished Surface Polished Glazed Vitrified Tiles

### TRIXXON ALMOND



Technical Characteristics













### **AVAILABLE IN 2 OTHER COLORS**



**BIANCO** 

**BEIGE** 







# VERSATILE AESTHETIC AND NATURAL DETAILS

Its surfaces evoke a distant past through
A texture that remember the raw earth
Emphasizing the feeling of intense materiality
Of the collection













Thickness 09mm

Size 600x1200mm Approx 60x120cm / 2'x4'

#### **Finish**

Polished Surface Polished Glazed Vitrified Tiles

### **MONAZ CREMA**





















## THE SUBLETY OF A RICH AND DISCREET AESTHETIC

Hospitality design combines clean lines and striking decorative solutions, in a mixture delivering comfort and hygiene to help guests feel relaxed and at their ease.















Thickness 09mm Approx

Size 600x1200mm 60x120cm / 2'x4' **Finish** Polished Surface Polished Glazed Vitrified Tiles

### **COLUMBUS NATURAL**



















WHITE







# EXPRESSIVE FREEDOM IN SIZES, COLOURS, SOLUTIONS

The search for details to make a space special involves great care in the choice of colours and materials. Floors and walls enhance furnishings and the uniqueness of the design.













Thickness 09mm Approx

Size 600x1200mm 60x120cm / 2'x4' **Finish** Polished Surface Polished Glazed Vitrified Tiles

### **BRECCIA BRO