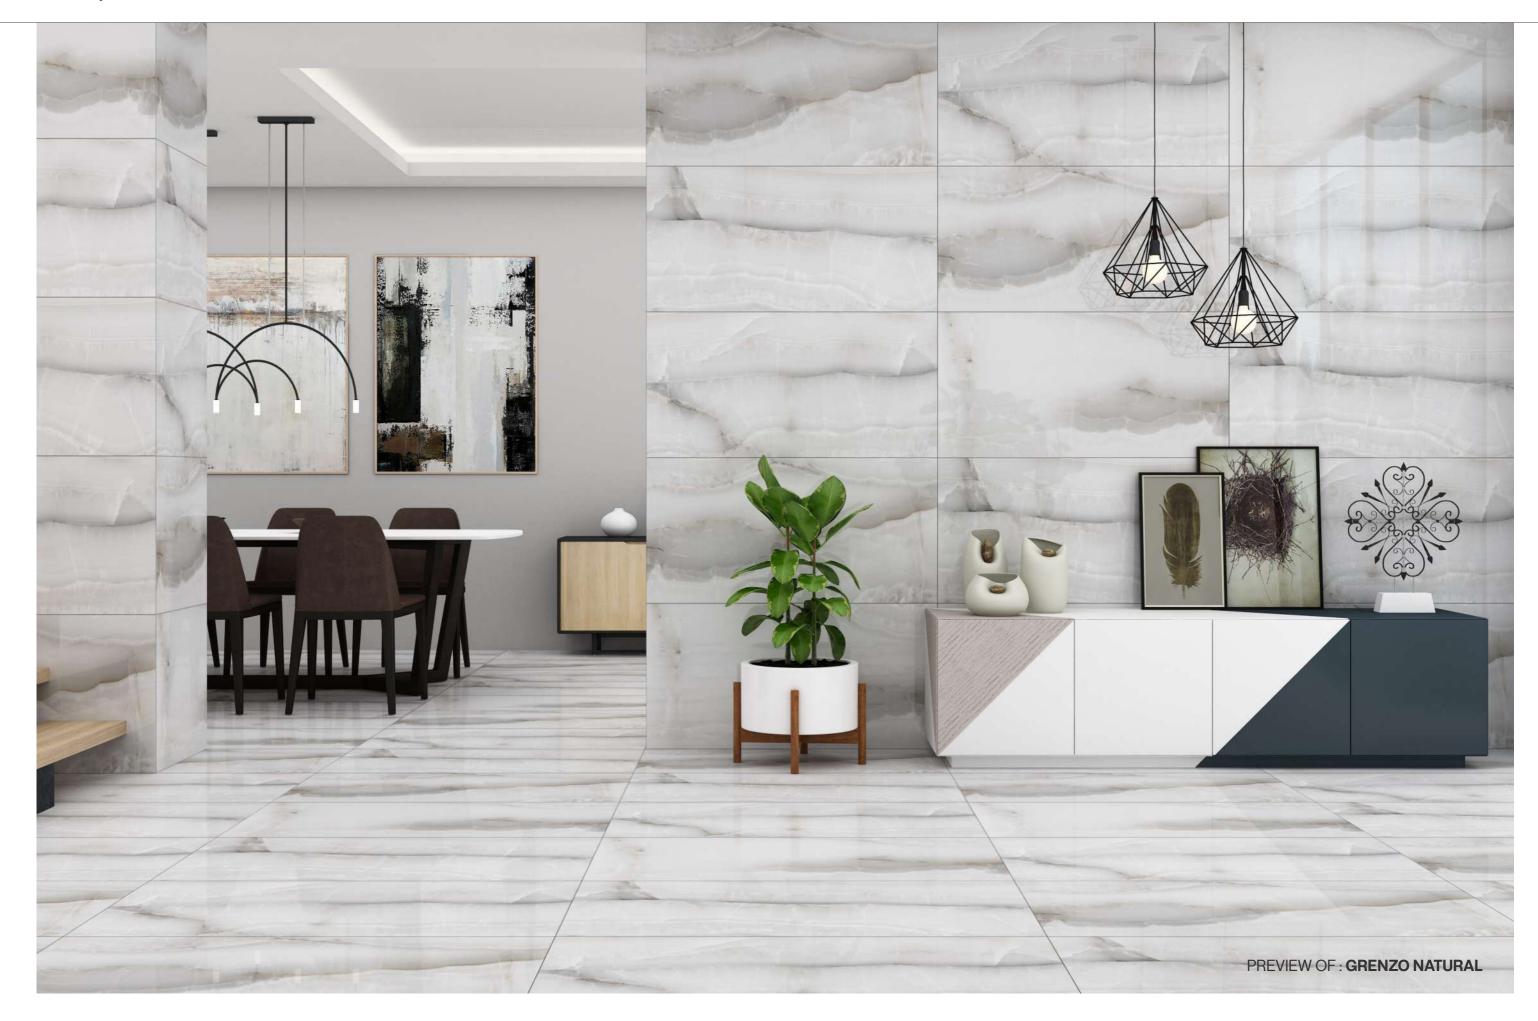

# AN UNCOMPROMISING AESTHETIC AND PERFORMANCE

The surface of porcelain stoneware with A soft finish is extremely soft to the touch And visually elegant, faithfully reflecting The original material and the Colours of the individual projects.

Thickness 09mm Approx

Size 600x1200mm

60x120cm / 2'x4'

**Finish** Polished Surface

Polished Glazed Vitrified Tiles

#### **GREZO NATURAL**

Technical Characteristics