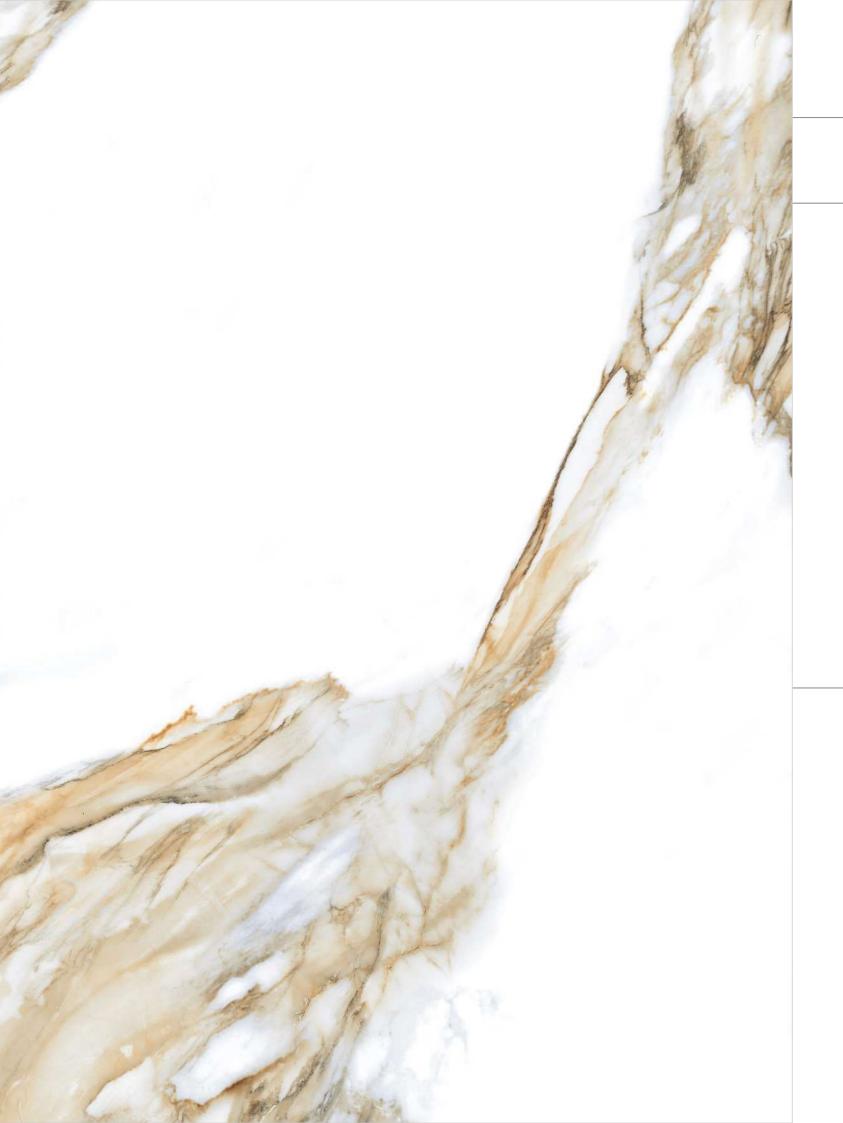

iness.











Size 600x1200mm 60x120cm / 2'x4'

Polished Surface Polished Glazed Vitrified Tiles

**Finish** 

### **STONEX BEIGE**



















WHITE









## A TIMELESS STYLE APPEAL

The natural finish captures the original essence of the material and underlines it's aesthetic qualities. Such as coloring, veins and textures

















Thickness 09mm Approx

Size 600x1200mm 60x120cm / 2'x4'

**Finish** Polished Surface Polished Glazed Vitrified Tiles

### TRIXXON ALMOND



Technical Characteristics













### **AVAILABLE IN 2 OTHER COLORS**



**BIANCO** 

**BEIGE** 







# VERSATILE AESTHETIC AND NATURAL DETAILS

Its surfaces evoke a distant past through
A texture that remember the raw earth
Emphasizing the feeling of intense materiality
Of the collection













Thickness 09mm

Size 600x1200mm Approx 60x120cm / 2'x4'

#### **Finish**

Polished Surface Polished Glazed Vitrified Tiles

### **MONAZ CREMA**





















## THE SUBLETY OF A RICH AND DISCREET AESTHETIC

Hospitality design combines clean lines and striking decorative solutions, in a mixture delivering comfort and hygiene to help guests feel relaxed and at their ease.















Thickness 09mm Approx

Size 600x1200mm 60x120cm / 2'x4' **Finish** Polished Surface Polished Glazed Vitrified Tiles

### **COLUMBUS NATURAL**



















WHITE







# EXPRESSIVE FREEDOM IN SIZES, COLOURS, SOLUTIONS

The search for details to make a space special involves great care in the choice of colours and materials. Floors and walls enhance furnishings and the uniqueness of the de