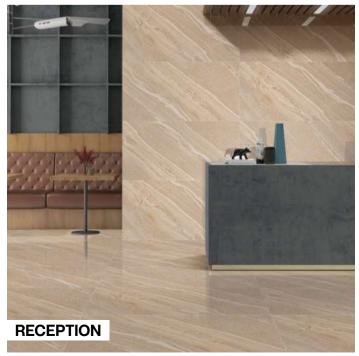

## THE SUBLETY OF A RICH AND DISCREET AESTHETIC

Hospitality design combines clean lines and striking decorative solutions, in a mixture delivering comfort and hygiene to help guests feel relaxed and at their ease.