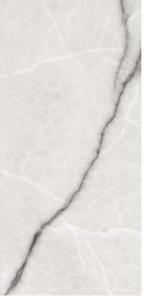

azed Vitrified Tiles

#### **MORROCO GREY**



Technical Characteristics

















**SEPIA** 







# AN UNCOMPROMISING AESTHETIC AND PERFORMANCE

The surface of porcelain stoneware with A soft finish is extremely soft to the touch And visually elegant, faithfully reflecting The original material and the Colours of the individual projects.













Thickness 09mm Approx

Size 600x1200mm

60x120cm / 2'x4'

**Finish** Polished Surface

Polished Glazed Vitrified Tiles

#### **GREZO NATURAL**











Technical Characteristics





















# DYNAMIC MATERIALS FOR BESPOKE HOMES













Thickness 09mm Approx

Size 600x1200mm 60x120cm / 2'x4'

**Finish** Polished Surface Polished Glazed Vitrified Tiles

#### **BELMONT CREMA**



Technical Characteristics

















**GREY** 







## PRECIOUS MOMENTS LIGHTING UP THE DAY















Thickness 09mm Approx

Size 600x1200mm 60x120cm / 2'x4'

**Finish** Polished Surface Polished Glazed Vitrified Tiles

#### **TOBACCO BEIGE**



Technical Characteristics

















**DOVE** 







#### Address:

Survay No. 578P, Opp. Viratnagar, jetpar Road, At. Sapar - 363630, Morbi (Guj.) India

#### Email:

info@pollensgranito.com

#### Website:

www.pollensgranito.com