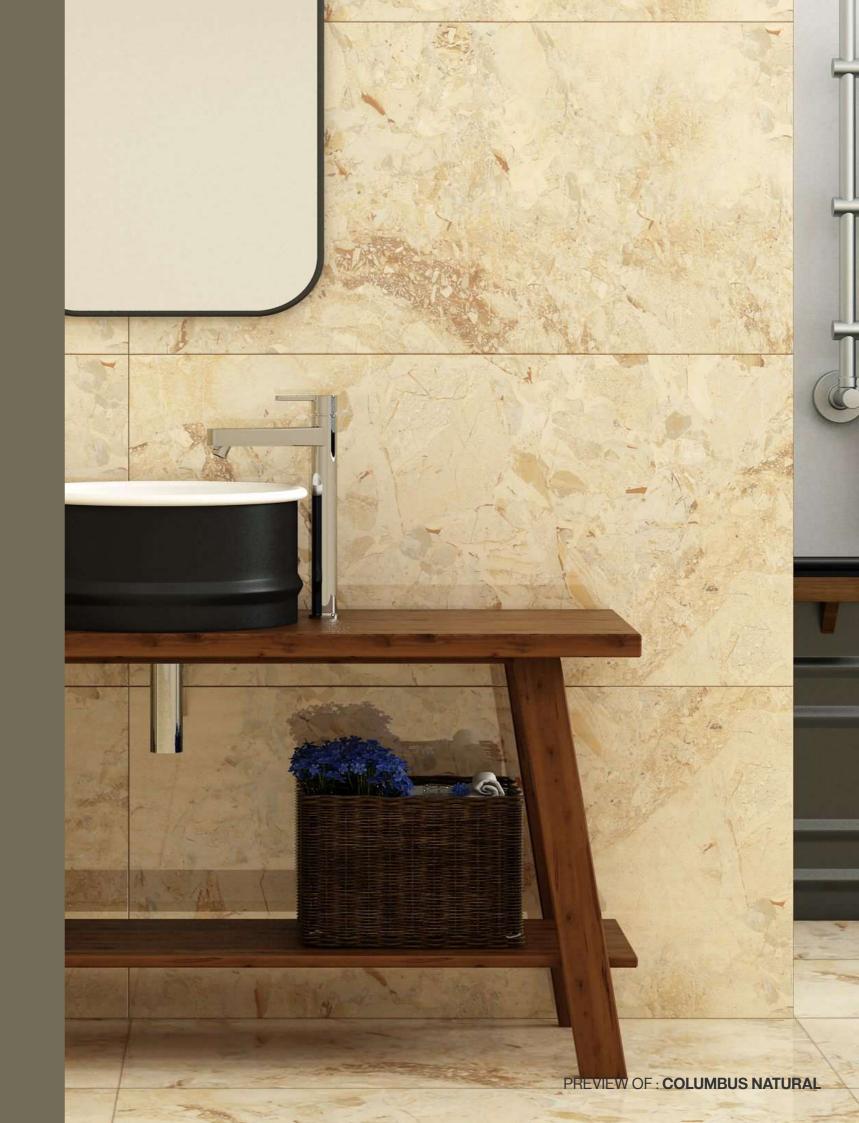

### **COLUMBUS NATURAL**

WHITE

# EXPRESSIVE FREEDOM IN SIZES, COLOURS, SOLUTIONS

The search for details to make a space special involves great care in the choice of colours and materials. Floors and walls enhance furnishings and the uniqueness of the design.

Thickness 09mm Approx

Size 600x1200mm 60x120cm / 2'x4' **Finish** Polished Surface Polished Glazed Vitrified Tiles

### **BRECCIA BROWN**

Technical Characteristics