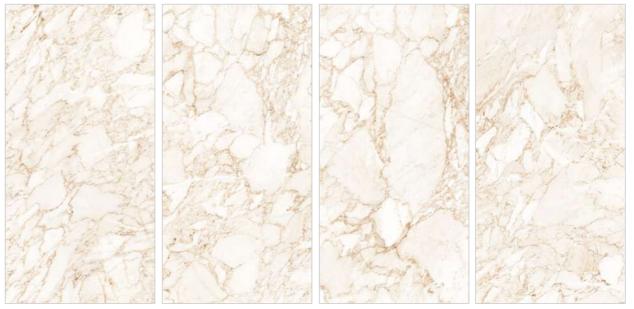

### **NERON BEIGE**

Technical Characteristics

### **AVAILABLE IN 2 OTHER COLORS**

**GREY** 

**NATURAL** 