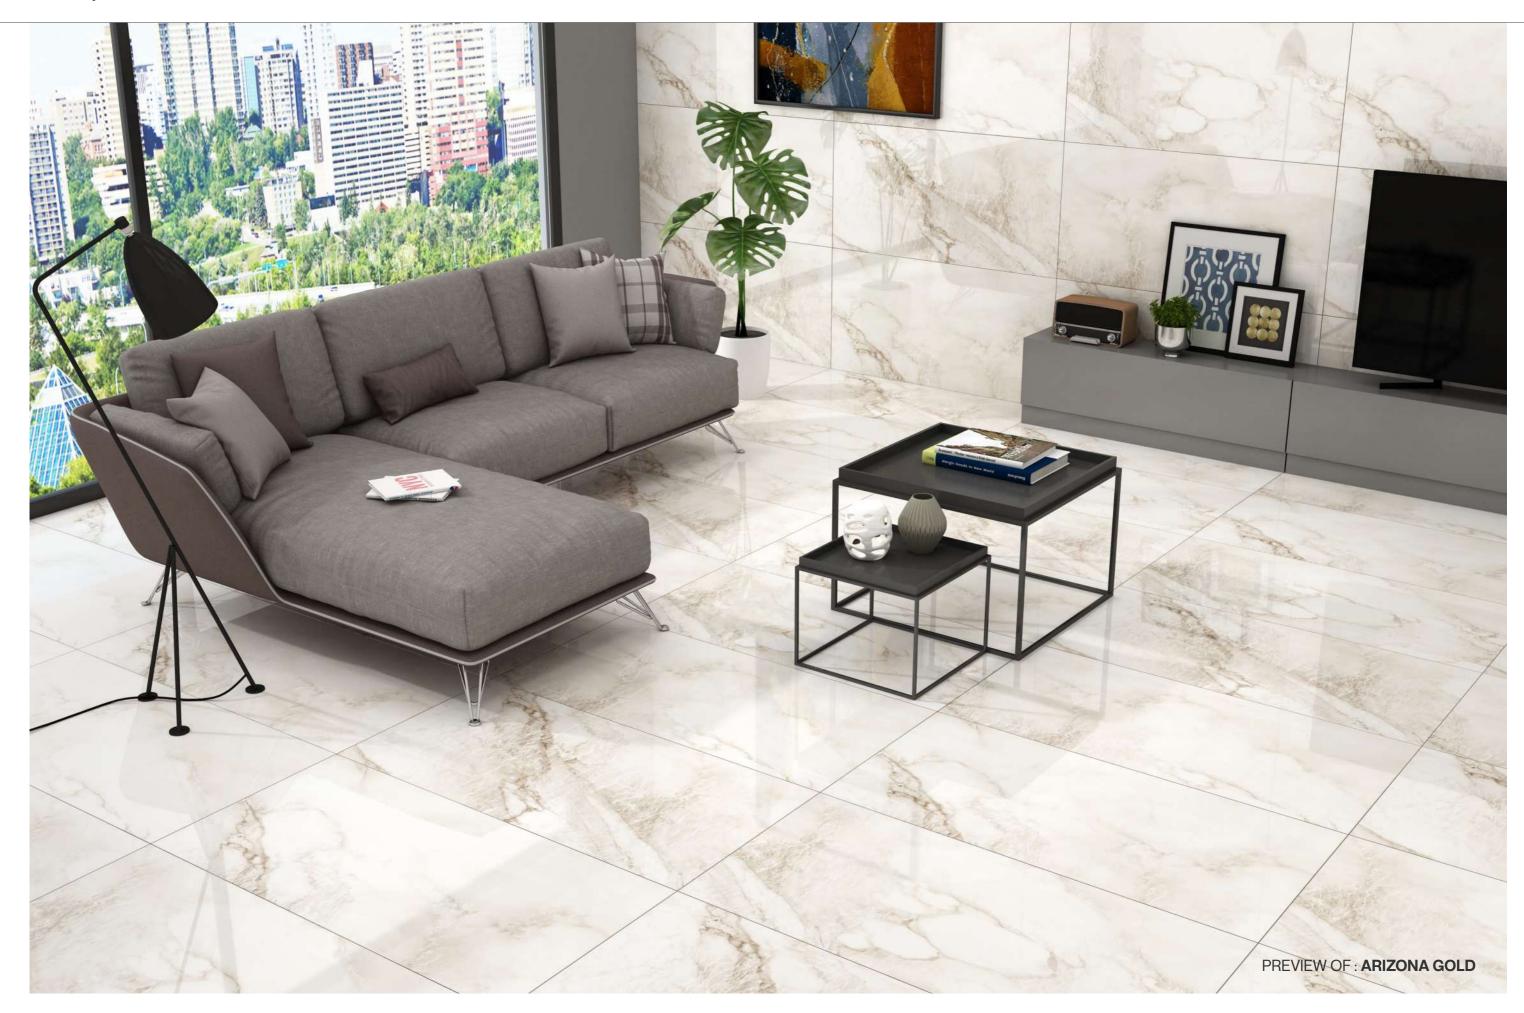

# THE BEAUTY OF FEELING AT HOME













Thickness 09mm Approx

Size 600x1200mm 60x120cm / 2'x4'

**Finish** Polished Surface Polished Glazed Vitrified Tiles

#### **MISTERO BEIGE**



Technical Characteristics













### **AVAILABLE COLORS**





**BROWN** 

**BIANCO** 







Thickness 09mm Approx

Size 600x1200mm 60x120cm / 2'x4'

**Finish** Polished Surface Polished Glazed Vitrified Tiles

#### **MISTERO CREMA**



Technical Characteristics













### **AVAILABLE COLORS**



**GREY** 

**IVORY** 







## ATTENTION TO DETAILS AND ACCURATE PLANNING













Thickness 09mm Approx

Size 600x1200mm 60x120cm / 2'x4'

**Finish** 

Polished Surface Polished Glazed Vitrified Tiles

### ARIZONA GOLD



Technical Characteristics

















**GREY** 







# TOUCHES OF STYLE TO ENHANCE EVERY ROOM

Contrasts, Marking and small imperfections that tell of environments imbibed in history, decisively focusing on a contemporary style.















Thickness 09mm Approx

Size 600x1200mm 60x120cm / 2'x4'

**Finish** Polished Surface Polished Glazed Vitrified Tiles

#### **MORROCO GREY**



Technical Characteristics

















**SEPIA** 







# AN UNCOMPROMISING AESTHETIC AND PERFORMANCE

The surface of porcelain stoneware with A soft finish is extremely soft to the touch And visually elegant, faithfully reflecting The original material and the Colours of the individual projects.













Thickness 09mm Approx

Size 600x1200mm

60x120cm / 2'x4'

**Finish** Polished Surface

Polished Glazed Vitrified Tiles

#### **GREZO NATURAL**