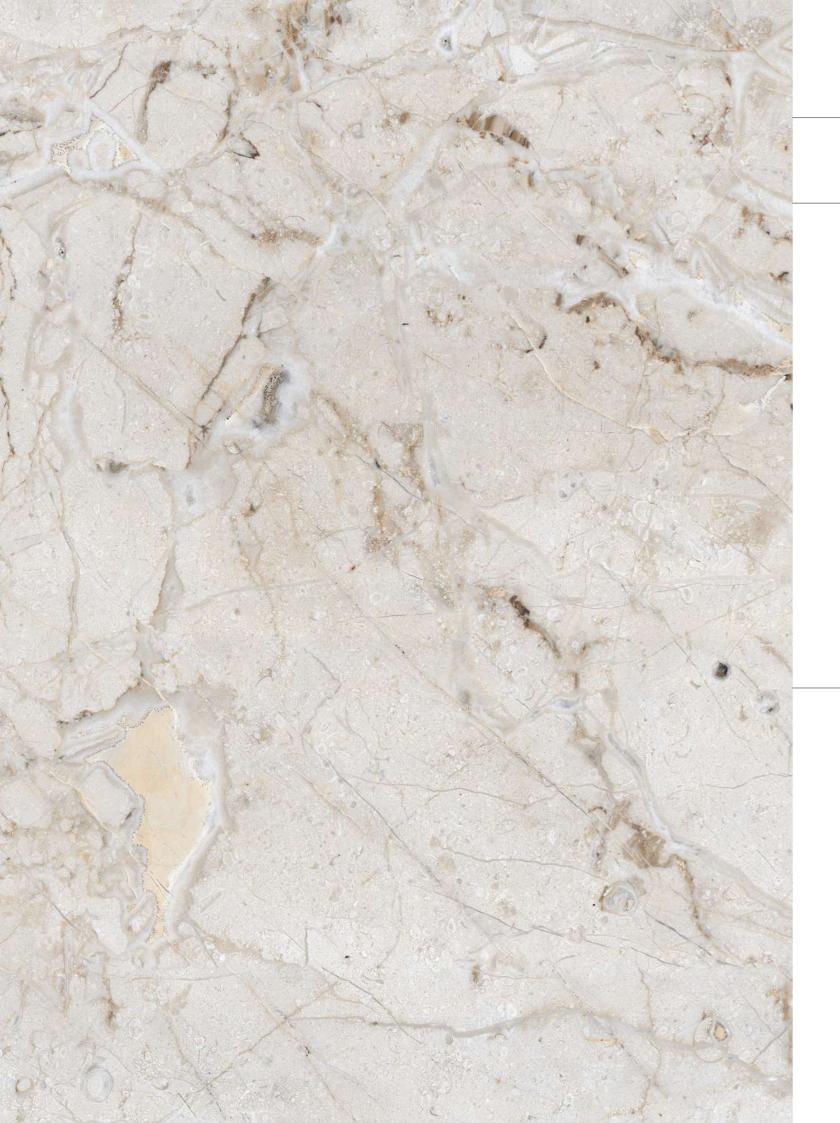

## A TIMELESS STYLE APPEAL

The natural finish captures the original essence of the material and underlines it's aesthetic qualities. Such as coloring, veins and textures

Thickness 09mm Approx

Size 600x1200mm 60x120cm / 2'x4'

### TRIXXON ALMOND

Technical Characteristics