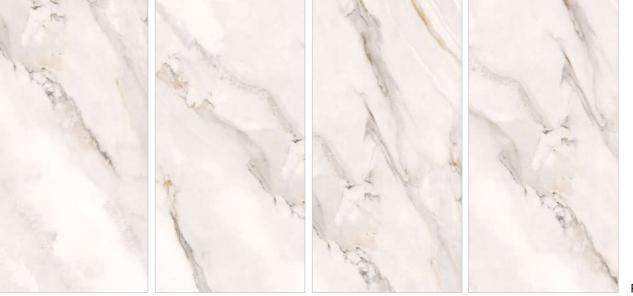

### **ANGEL WHITE**

## VERSATILE SURFACES FOR PRECIOUS OF WELL-BEING

Energising, unique, powerful. Is it an ideal choice for a boardroom. Absolutely! Handpicked from the quarries of South America, this granite can leave a lasting impression on everyone.

Thickness 09mm Approx

Size 600x1200mm 60x120cm / 2'x4'

**Finish** Polished Surface Polished Glazed Vitrified Tiles