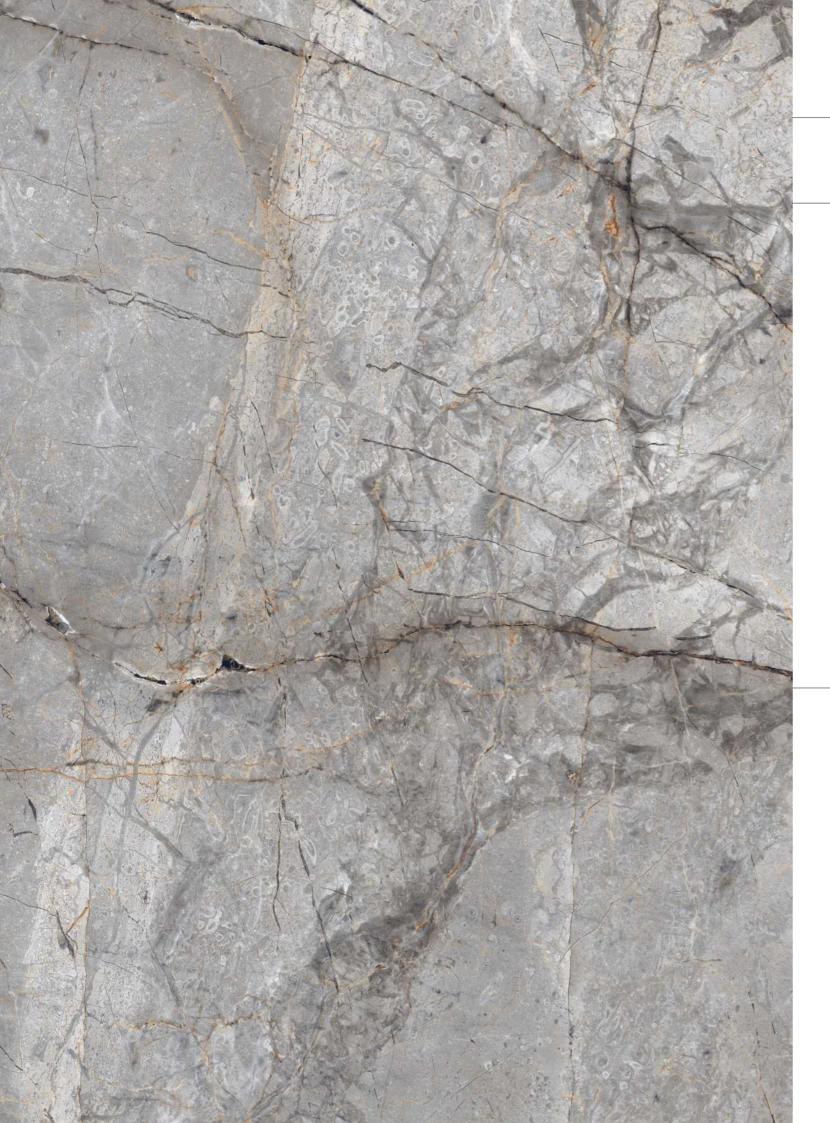

# TOUCHES OF STYLE TO ENHANCE EVERY ROOM

Contrasts, Marking and small imperfections that tell of environments imbibed in history, decisively focusing on a contemporary style.

Thickness 09mm Approx

Size 600x1200mm 60x120cm / 2'x4'

**Finish** Polished Surface Polished Glazed Vitrified Tiles

#### **MORROCO GREY**

Technical Characteristics

**SEPIA** 