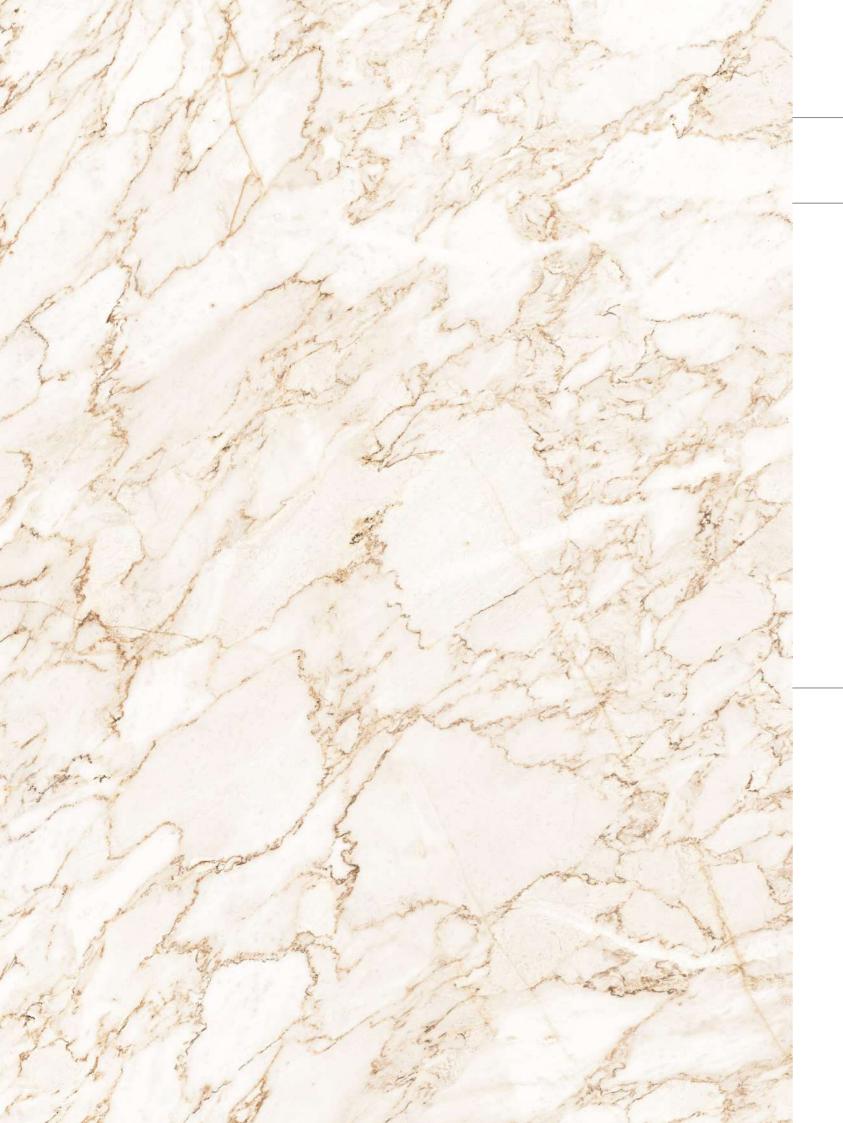

### **NERON BEIGE**

Technical Characteristics

### **AVAILABLE IN 2 OTHER COLORS**

**GREY** 

**NATURAL** 