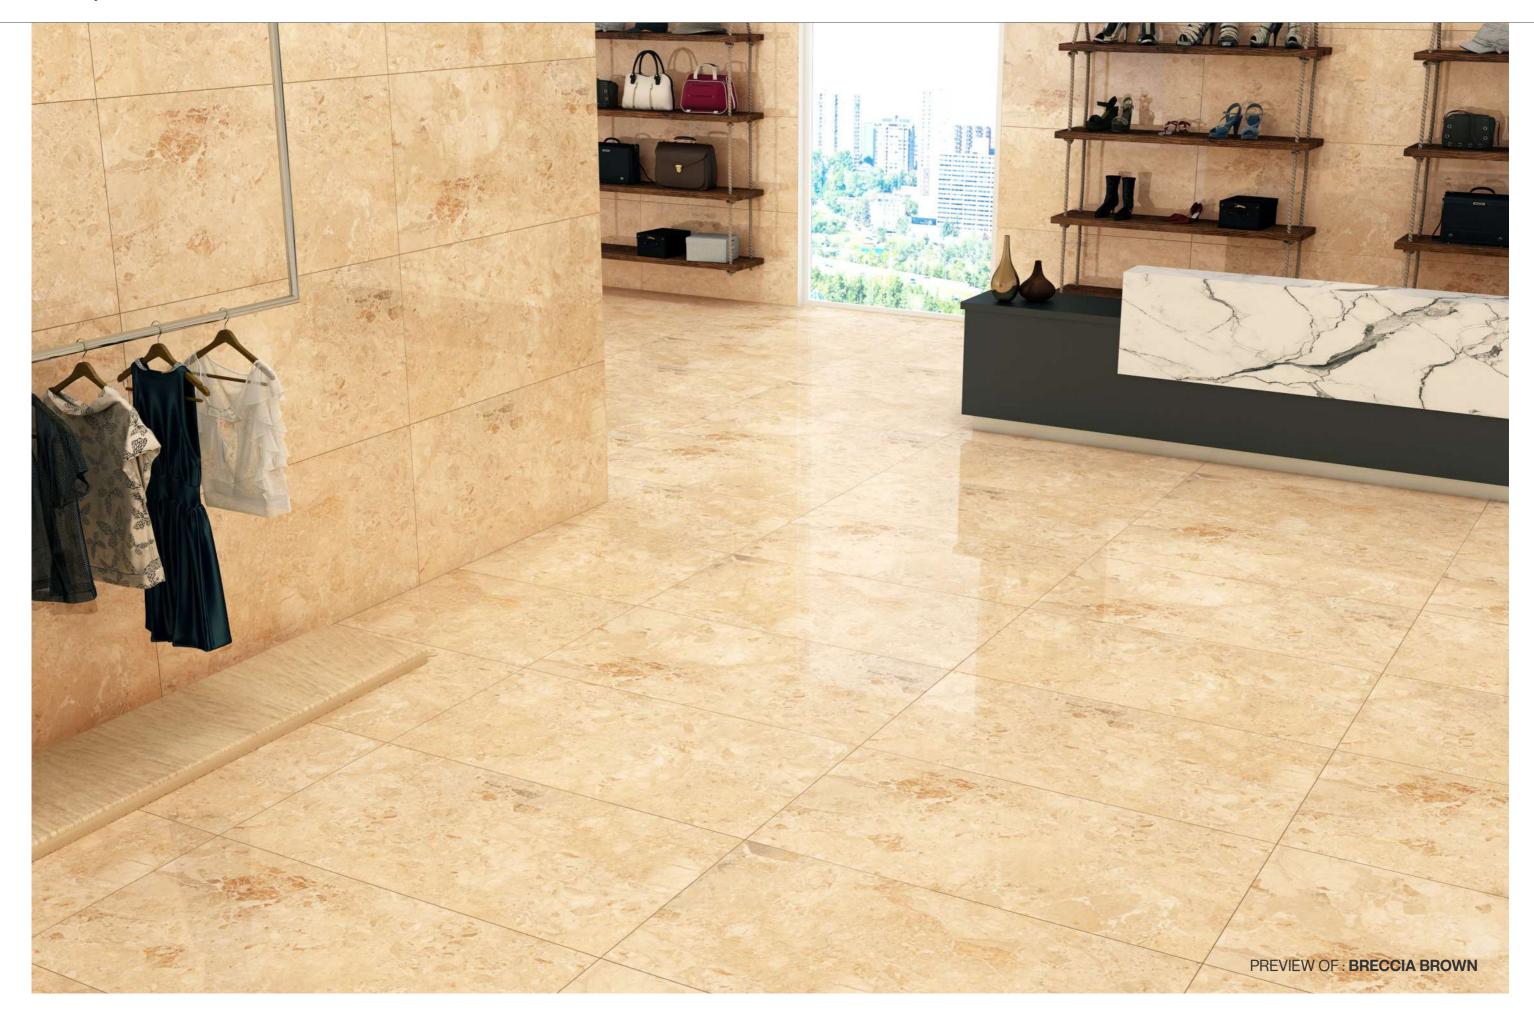

# EXPRESSIVE FREEDOM IN SIZES, COLOURS, SOLUTIONS

The search for details to make a space special involves great care in the choice of colours and materials. Floors and walls enhance furnishings and the uniqueness of the design.

Thickness 09mm Approx

Size 600x1200mm 60x120cm / 2'x4' **Finish** Polished Surface Polished Glazed Vitrified Tiles

### **BRECCIA BROWN**

Technical Characteristics

### **AVAILABLE IN 1 OTHER COLOR**

LIGHT