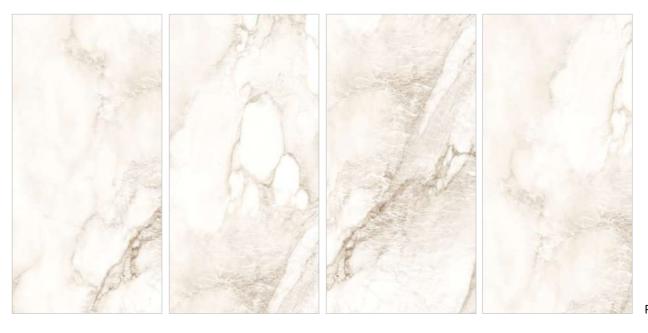

## ATTENTION TO DETAILS AND ACCURATE PLANNING

Thickness 09mm Approx

Size 600x1200mm 60x120cm / 2'x4'

**Finish** 

Polished Surface Polished Glazed Vitrified Tiles

### ARIZONA GOLD

Technical Characteristics

**GREY** 