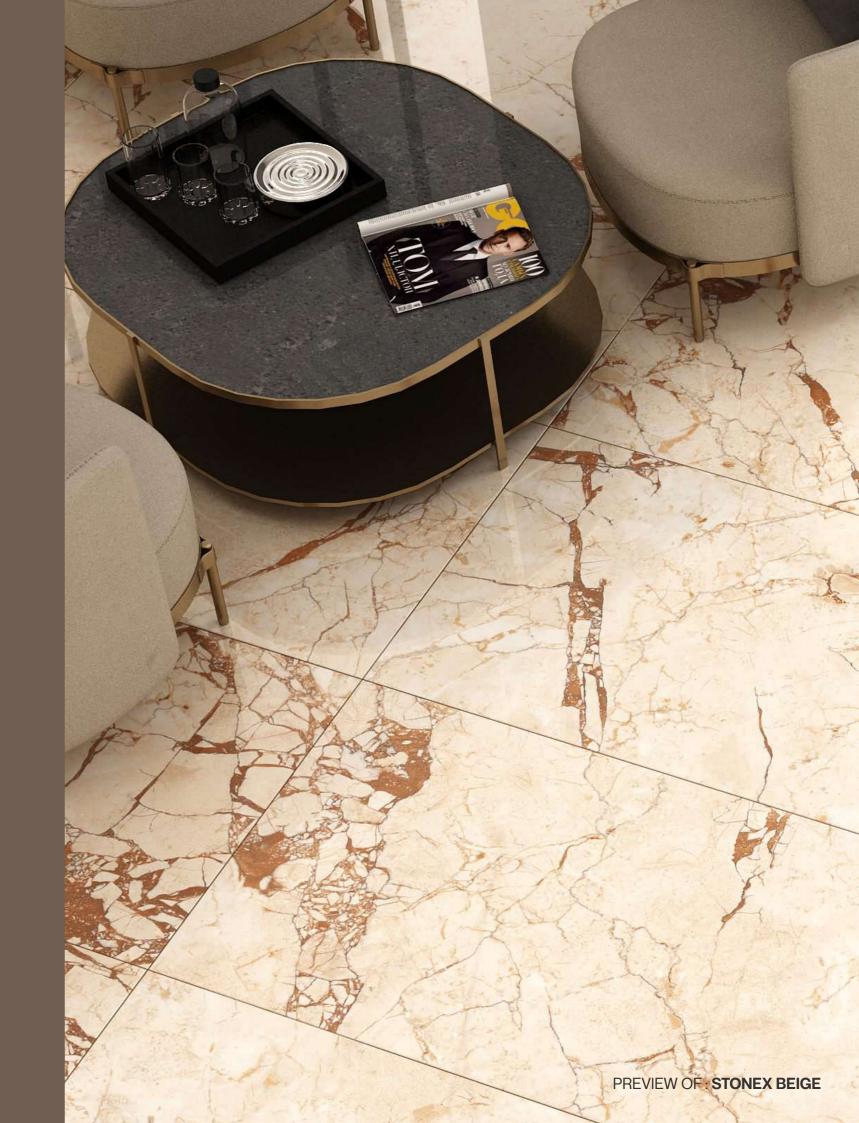

### **STONEX BEIGE**

WHITE

## A TIMELESS STYLE APPEAL

The natural finish captures the original essence of the material and underlines it's aesthetic qualities. Such as coloring, veins and textures

Thickness 09mm Approx

Size 600x1200mm 60x120cm / 2'x4'