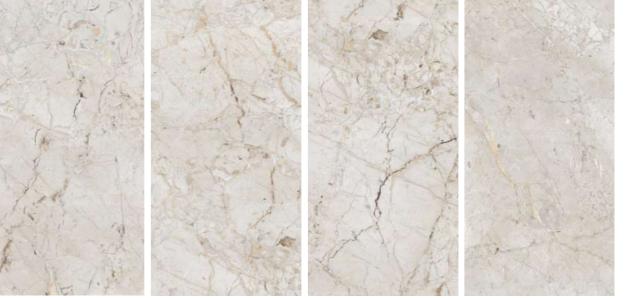

### TRIXXON ALMOND

Technical Characteristics

### **AVAILABLE IN 2 OTHER COLORS**

**BIANCO** 

**BEIGE** 