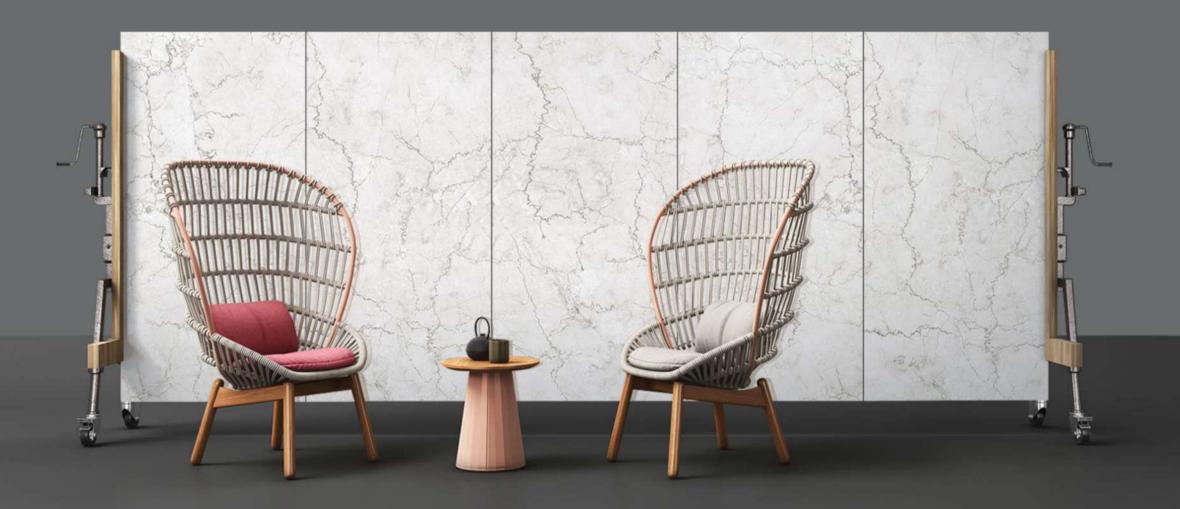

www.pollensgranito.com

A journey into the heart of Italy is the underlying theme of Landscape, the new Refin collection inspired by the limestone central to the character of the most typical Italian coun-tryside. A simple, tasteful collection, featuring natural colours and elegant vein patterns, tone-on-tone shade variation and a luminous chromatic range. The understated beauty of the sedimentary rock of which so many Italian villages and cathedrals are built is the key-note of a strongly contemporary collection, influencing a classic material with sophisticated inputs from the very latest trends.

## 600x1200mm

Glossy Surface