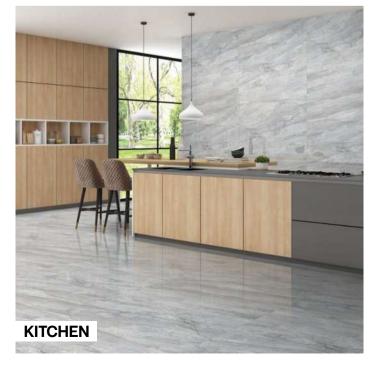

## A TIMELESS STYLE APPEAL

The natural finish captures the original essence of the material and underlines it's aesthetic qualities. Such as coloring, veins and textures

Thickness 09mm Approx

Size 600x1200mm 60x120cm / 2'x4'