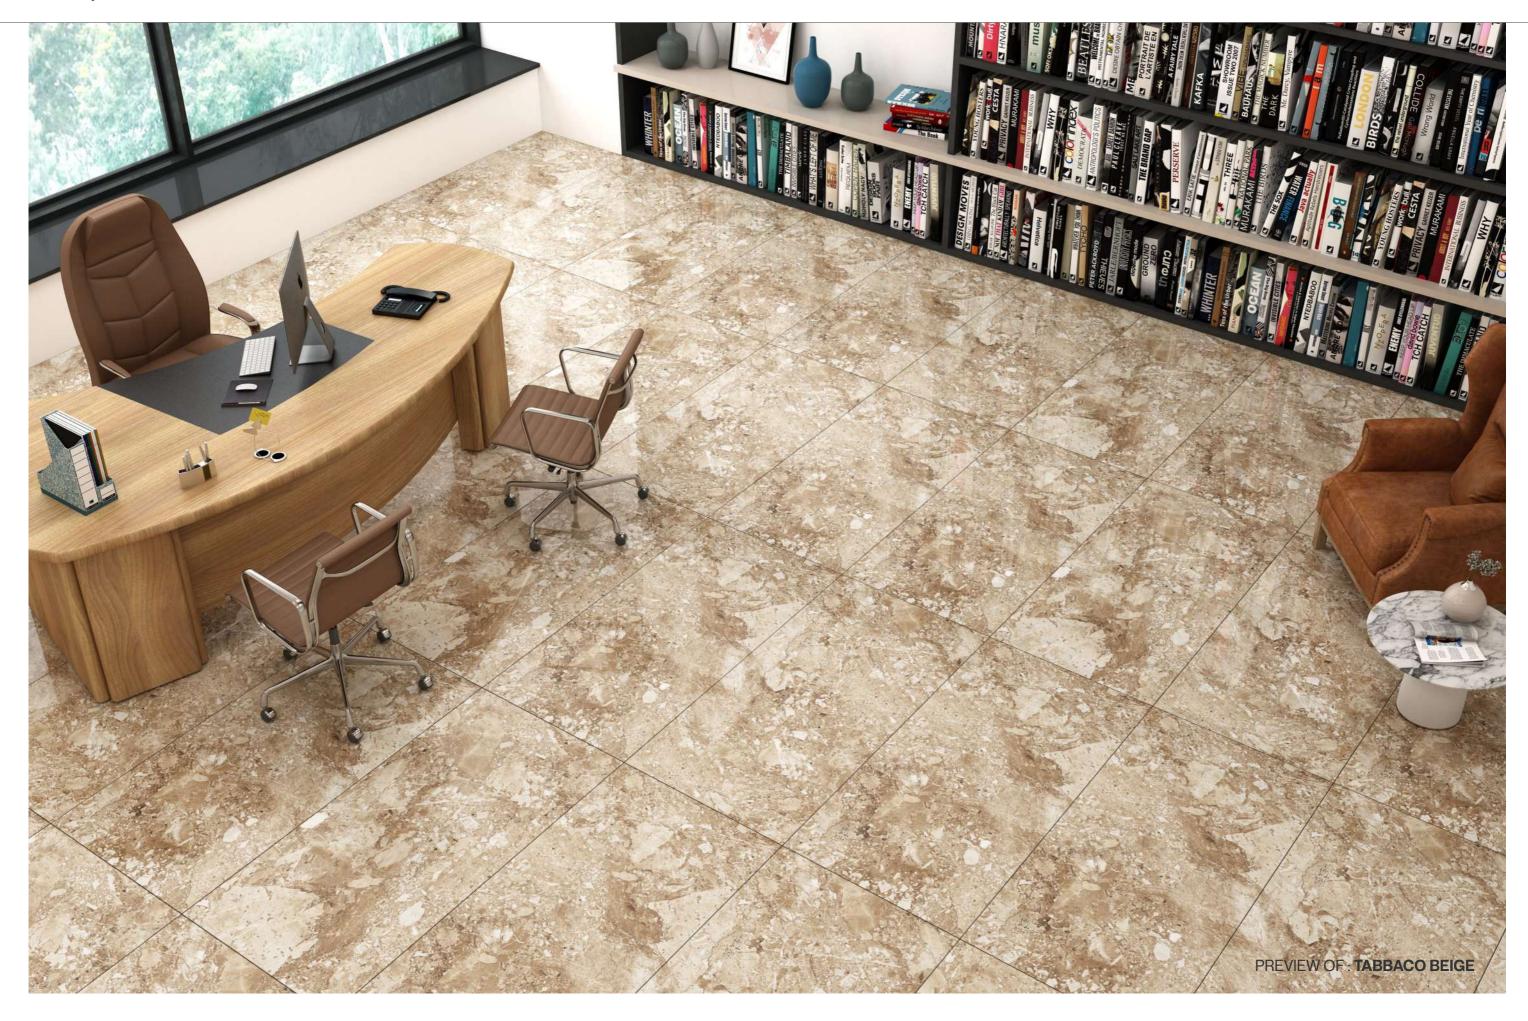

eflecting The original material and the Colours of the individual projects.













Thickness 09mm Approx

Size 600x1200mm

60x120cm / 2'x4'

**Finish** Polished Surface

Polished Glazed Vitrified Tiles

#### **GREZO NATURAL**











Technical Characteristics





















# DYNAMIC MATERIALS FOR BESPOKE HOMES













Thickness 09mm Approx

Size 600x1200mm 60x120cm / 2'x4'

**Finish** Polished Surface Polished Glazed Vitrified Tiles

#### **BELMONT CREMA**



Technical Characteristics

















**GREY** 







## PRECIOUS MOMENTS LIGHTING UP THE DAY















Thickness 09mm Approx

Size 600x1200mm 60x120cm / 2'x4'

**Finish** Polished Surface Polished Glazed Vitrified Tiles

#### **TOBACCO BEIGE**



Technical Characteristics

















**DOVE** 







#### Address:

Survay No. 578P, Opp. Viratnagar, jetpar Road, At. Sapar - 363630, Morbi (Guj.) India

#### Email:

info@pollensgranito.com

#### Website:

www.pollensgranito.com