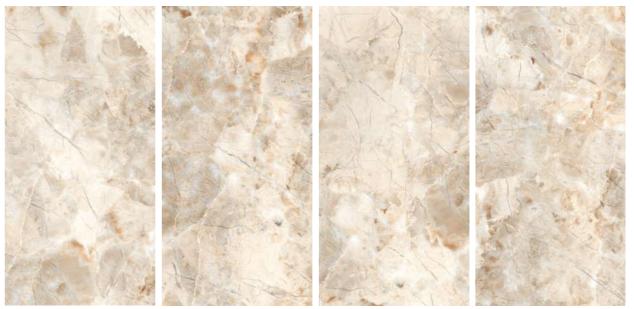

### **NERON BEIGE**

Technical Characteristics

### **AVAILABLE IN 2 OTHER COLORS**

**GREY** 

**NATURAL** 