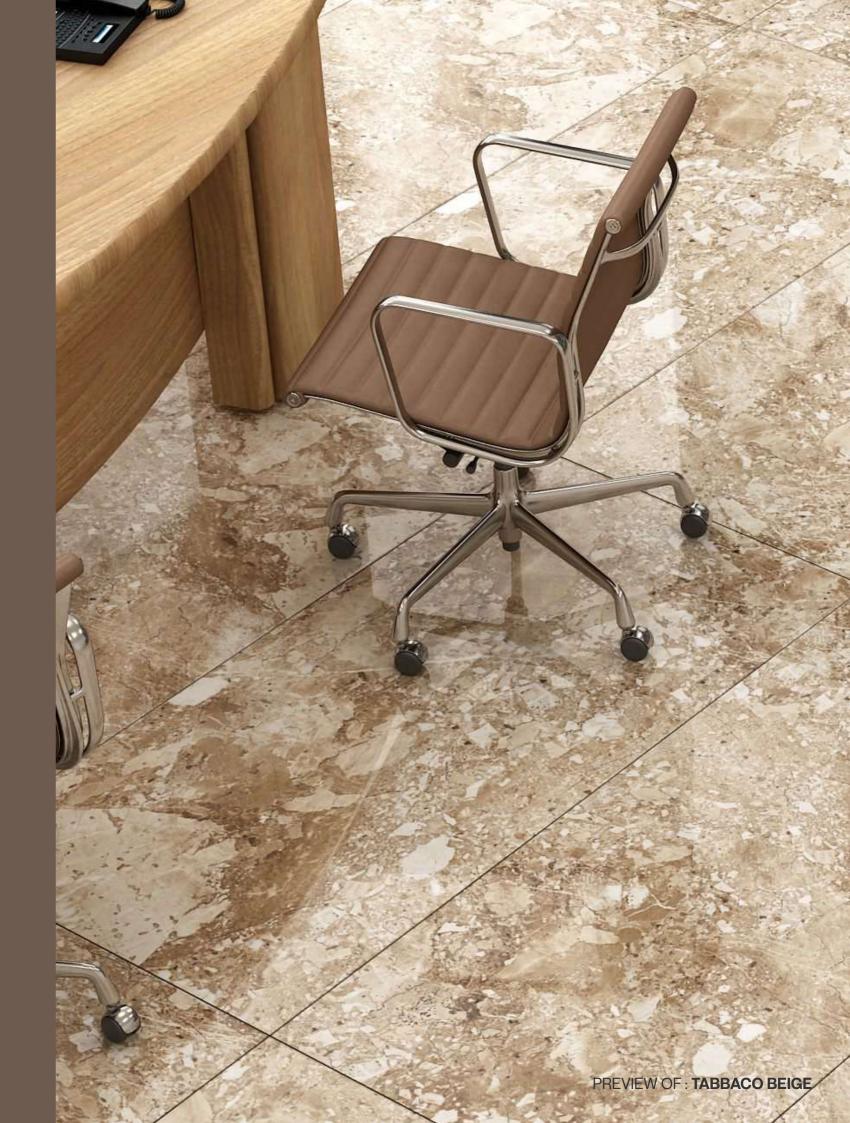

eristics

















**SEPIA** 







# AN UNCOMPROMISING AESTHETIC AND PERFORMANCE

The surface of porcelain stoneware with A soft finish is extremely soft to the touch And visually elegant, faithfully reflecting The original material and the Colours of the individual projects.













Thickness 09mm Approx

Size 600x1200mm

60x120cm / 2'x4'

**Finish** Polished Surface

Polished Glazed Vitrified Tiles

#### **GREZO NATURAL**











Technical Characteristics





















# DYNAMIC MATERIALS FOR BESPOKE HOMES













Thickness 09mm Approx

Size 600x1200mm 60x120cm / 2'x4'

**Finish** Polished Surface Polished Glazed Vitrified Tiles

#### **BELMONT CREMA**



Technical Characteristics

















**GREY** 







## PRECIOUS MOMENTS LIGHTING UP THE DAY















Thickness 09mm Approx

Size 600x1200mm 60x120cm / 2'x4'

**Finish** Polished Surface Polished Glazed Vitrified Tiles

#### **TOBACCO BEIGE**



Technical Characteristics

















**DOVE** 







#### Address:

Survay No. 578P, Opp. Viratnagar, jetpar Road, At. Sapar - 363630, Morbi (Guj.) India

#### Email:

info@pollensgranito.com

#### Website:

www.pollensgranito.com