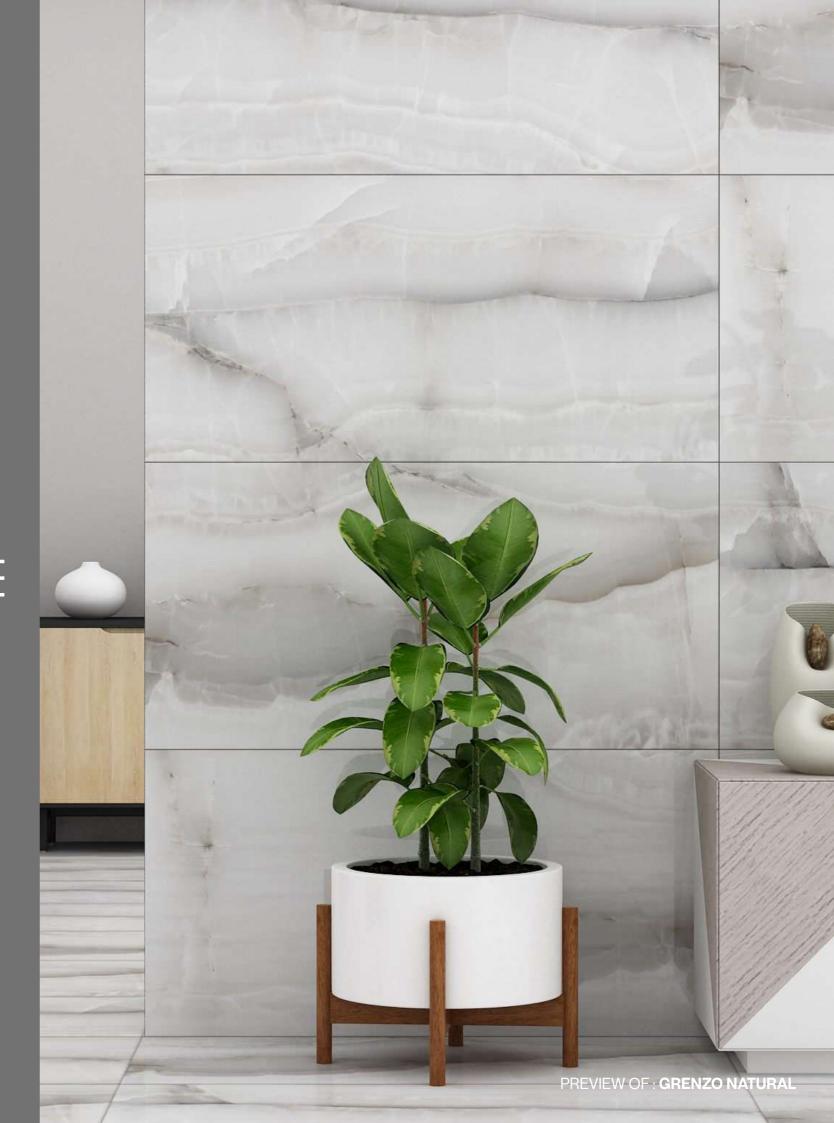

0x120cm / 2'x4'

**Finish** 

Polished Surface Polished Glazed Vitrified Tiles

### ARIZONA GOLD



Technical Characteristics

















**GREY** 







# TOUCHES OF STYLE TO ENHANCE EVERY ROOM

Contrasts, Marking and small imperfections that tell of environments imbibed in history, decisively focusing on a contemporary style.















Thickness 09mm Approx

Size 600x1200mm 60x120cm / 2'x4'

**Finish** Polished Surface Polished Glazed Vitrified Tiles

#### **MORROCO GREY**



Technical Characteristics

















**SEPIA** 







# AN UNCOMPROMISING AESTHETIC AND PERFORMANCE

The surface of porcelain stoneware with A soft finish is extremely soft to the touch And visually elegant, faithfully reflecting The original material and the Colours of the individual projects.













Thickness 09mm Approx

Size 600x1200mm

60x120cm / 2'x4'

**Finish** Polished Surface

Polished Glazed Vitrified Tiles

#### **GREZO NATURAL**











Technical Characteristics





















# DYNAMIC MATERIALS FOR BESPOKE HOMES













Thickness 09mm Approx

Size 600x1200mm 60x120cm / 2'x4'

**Finish** Polished Surface Polished Glazed Vitrified Tiles

#### **BELMONT CREMA**



Technical Characteristics

















**GREY** 







## PRECIOUS MOMENTS LIGHTING UP THE DAY















Thickness 09mm Approx

Size 600x1200mm 60x120cm / 2'x4'

**Finish** Polished Surface Polished Glazed Vitrified Tiles

#### **TOBACCO BEIGE**



Technical Characteristics

















**DOVE** 







#### Address:

Survay No. 578P, Opp. Viratnagar, jetpar Road, At. Sapar - 3