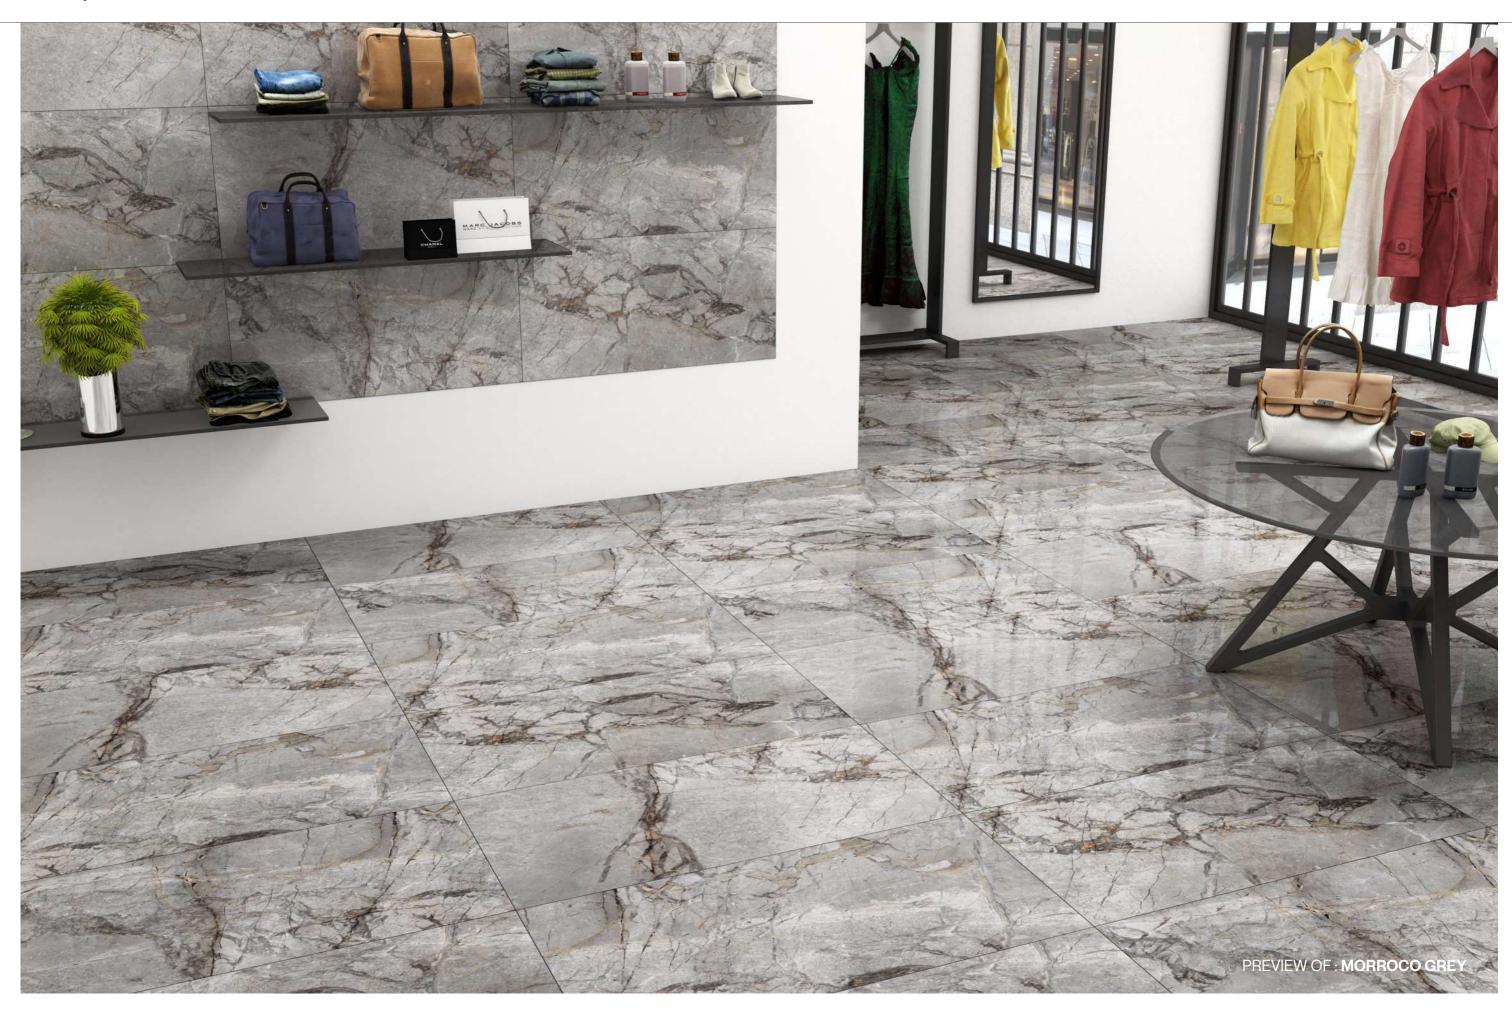

# TOUCHES OF STYLE TO ENHANCE EVERY ROOM

Contrasts, Marking and small imperfections that tell of environments imbibed in history, decisively focusing on a contemporary style.

Thickness 09mm Approx

Size 600x1200mm 60x120cm / 2'x4'

**Finish** Polished Surface Polished Glazed Vitrified Tiles

#### **MORROCO GREY**

Technical Characteristics

**SEPIA** 