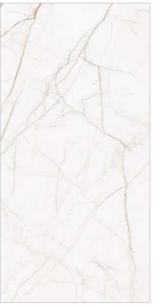

#### **MISTERO BEIGE**

Technical Characteristics

### **AVAILABLE COLORS**

**BROWN** 

**BIANCO** 

Thickness 09mm Approx

Size 600x1200mm 60x120cm / 2'x4'

**Finish** Polished Surface Polished Glazed Vitrified Tiles