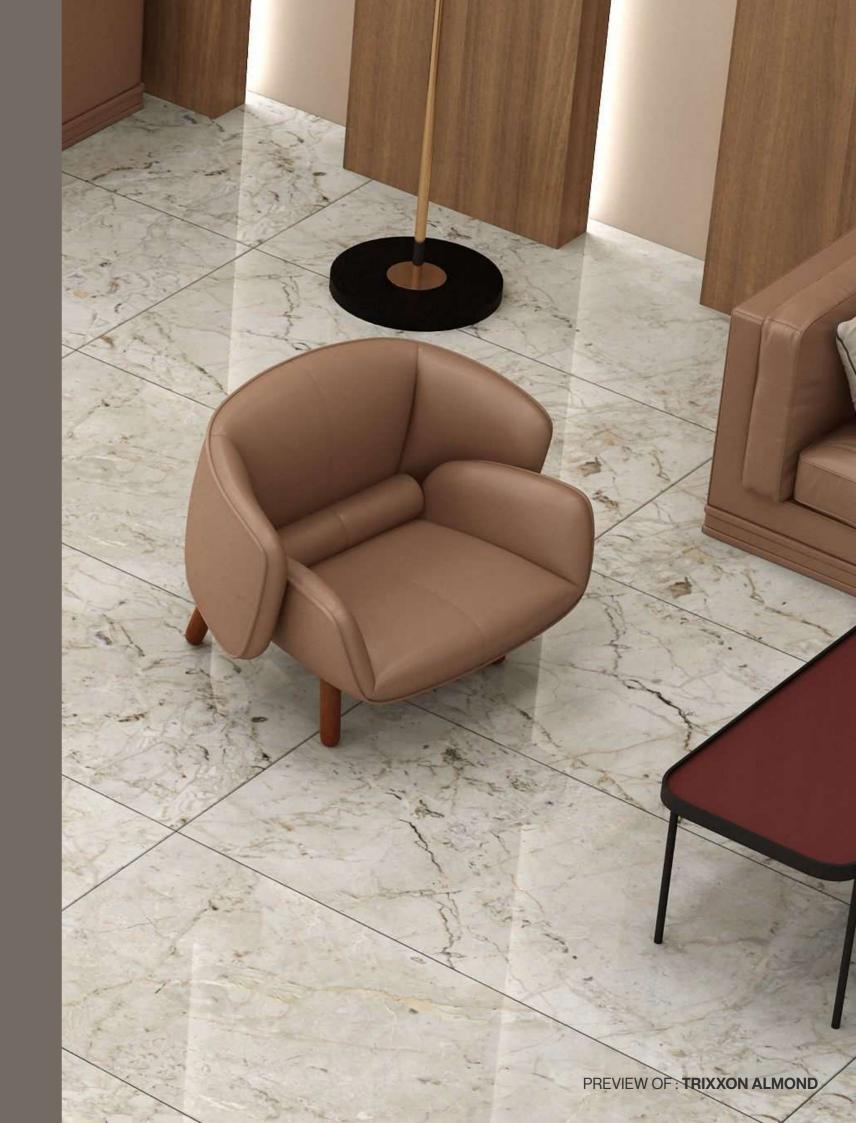

## A TIMELESS STYLE APPEAL

The natural finish captures the original essence of the material and underlines it's aesthetic qualities. Such as coloring, veins and textures

Thickness 09mm Approx

Size 600x1200mm 60x120cm / 2'x4'

### TRIXXON ALMOND

Technical Characteristics