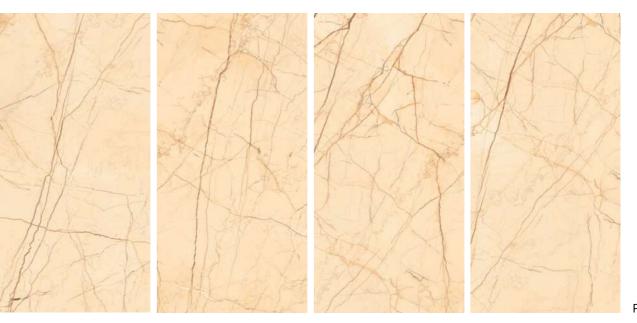

#### **MISTERO BEIGE**

Technical Characteristics

### **AVAILABLE COLORS**

**BROWN** 

**BIANCO** 

Thickness 09mm Approx

Size 600x1200mm 60x120cm / 2'x4'

**Finish** Polished Surface Polished Glazed Vitrified Tiles