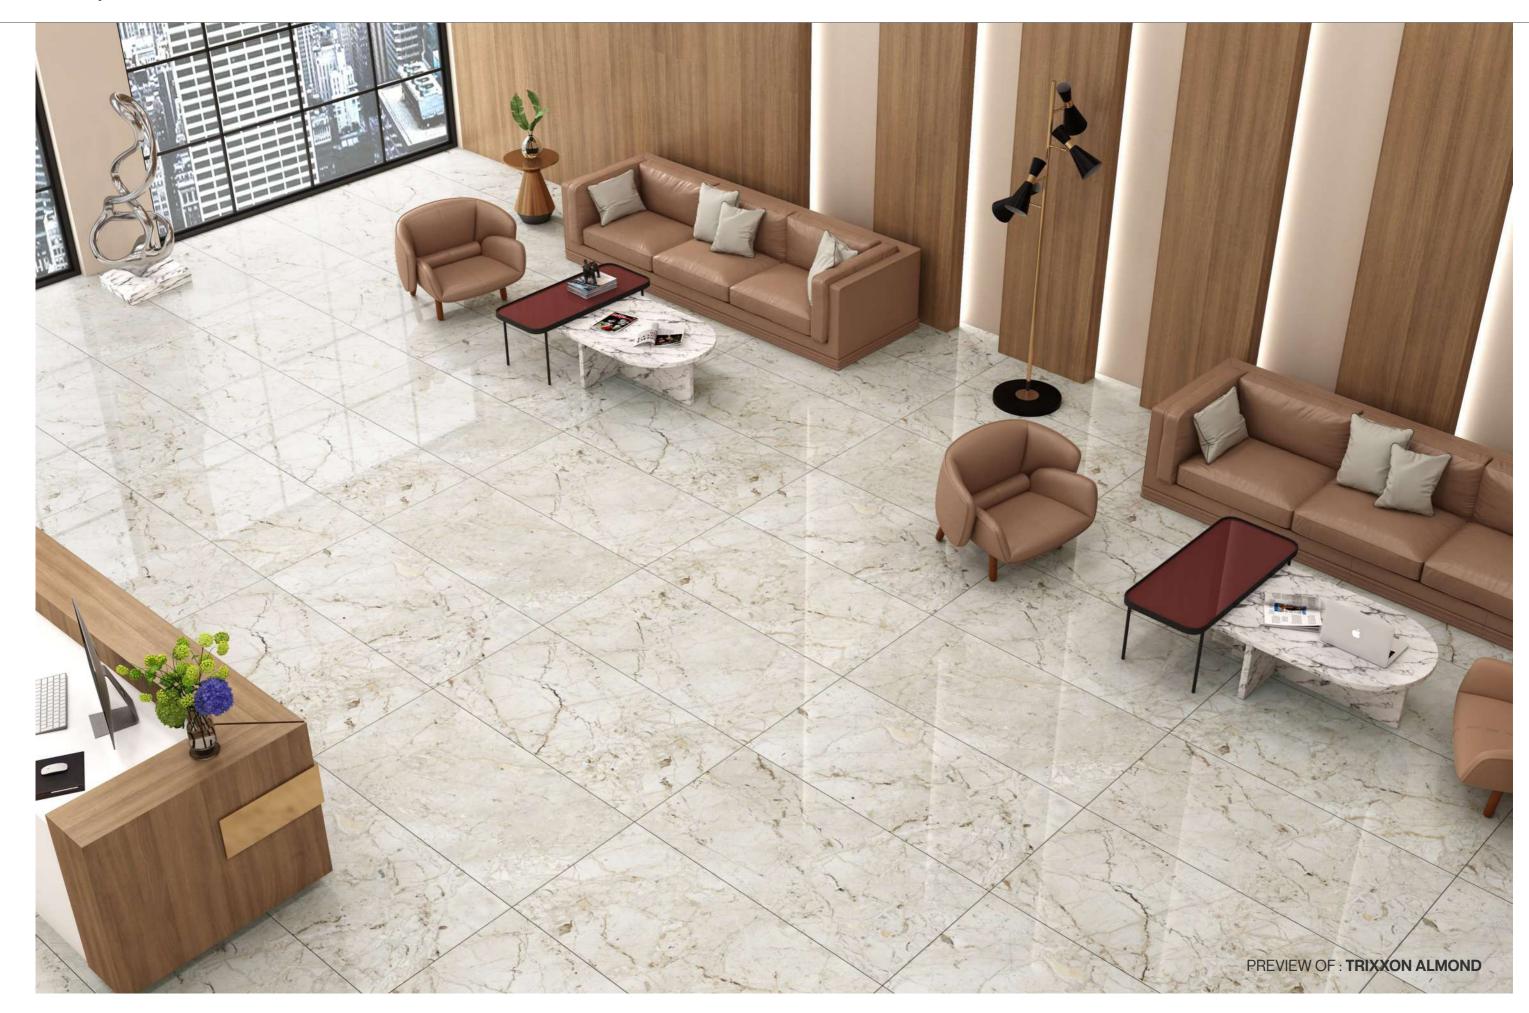

## A TIMELESS STYLE APPEAL

The natural finish captures the original essence of the material and underlines it's aesthetic qualities. Such as coloring, veins and textures

Thickness 09mm Approx

Size 600x1200mm 60x120cm / 2'x4'

### TRIXXON ALMOND

Technical Characteristics