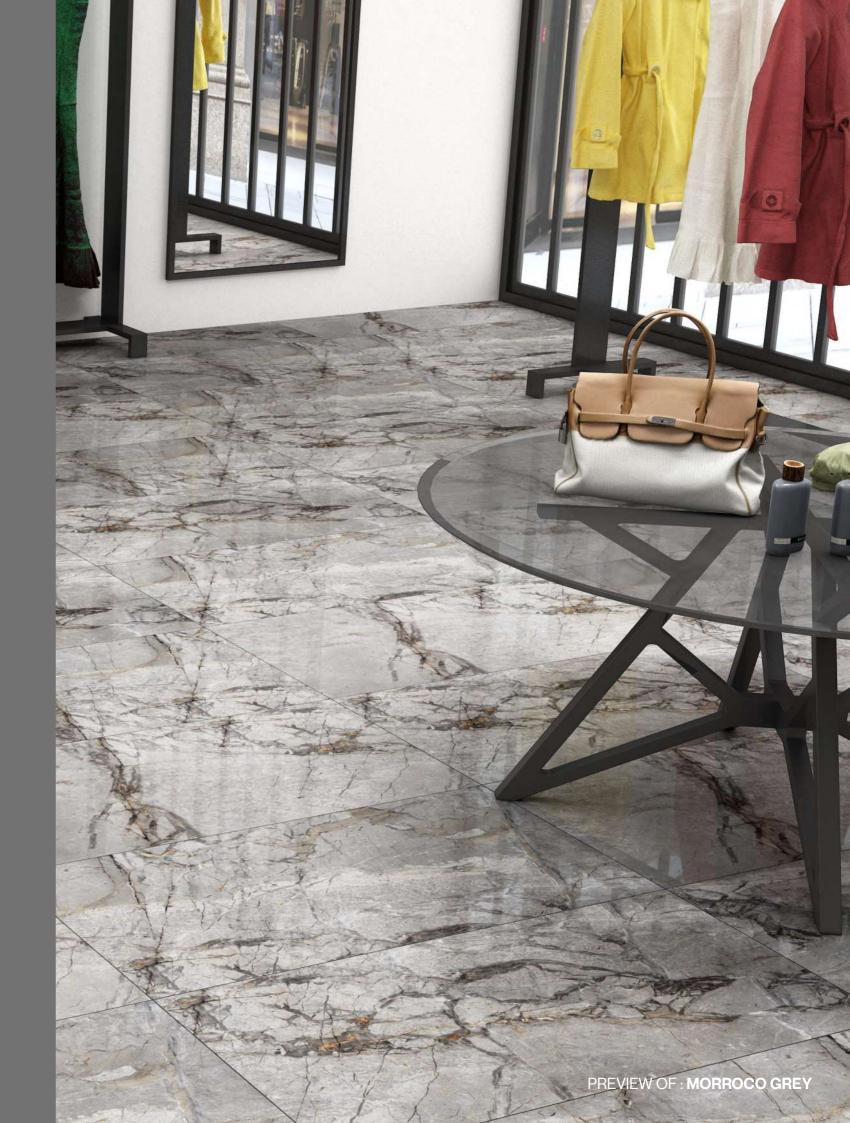

# TOUCHES OF STYLE TO ENHANCE EVERY ROOM

Contrasts, Marking and small imperfections that tell of environments imbibed in history, decisively focusing on a contemporary style.

Thickness 09mm Approx

Size 600x1200mm 60x120cm / 2'x4'

**Finish** Polished Surface Polished Glazed Vitrified Tiles

#### **MORROCO GREY**

Technical Characteristics

**SEPIA** 