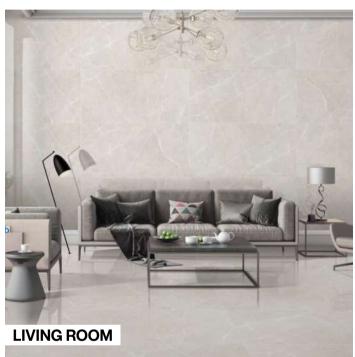

## A TIMELESS STYLE APPEAL

The natural finish captures the original essence of the material and underlines it's aesthetic qualities. Such as coloring, veins and textures

Thickness 09mm Approx

Size 600x1200mm 60x120cm / 2'x4'