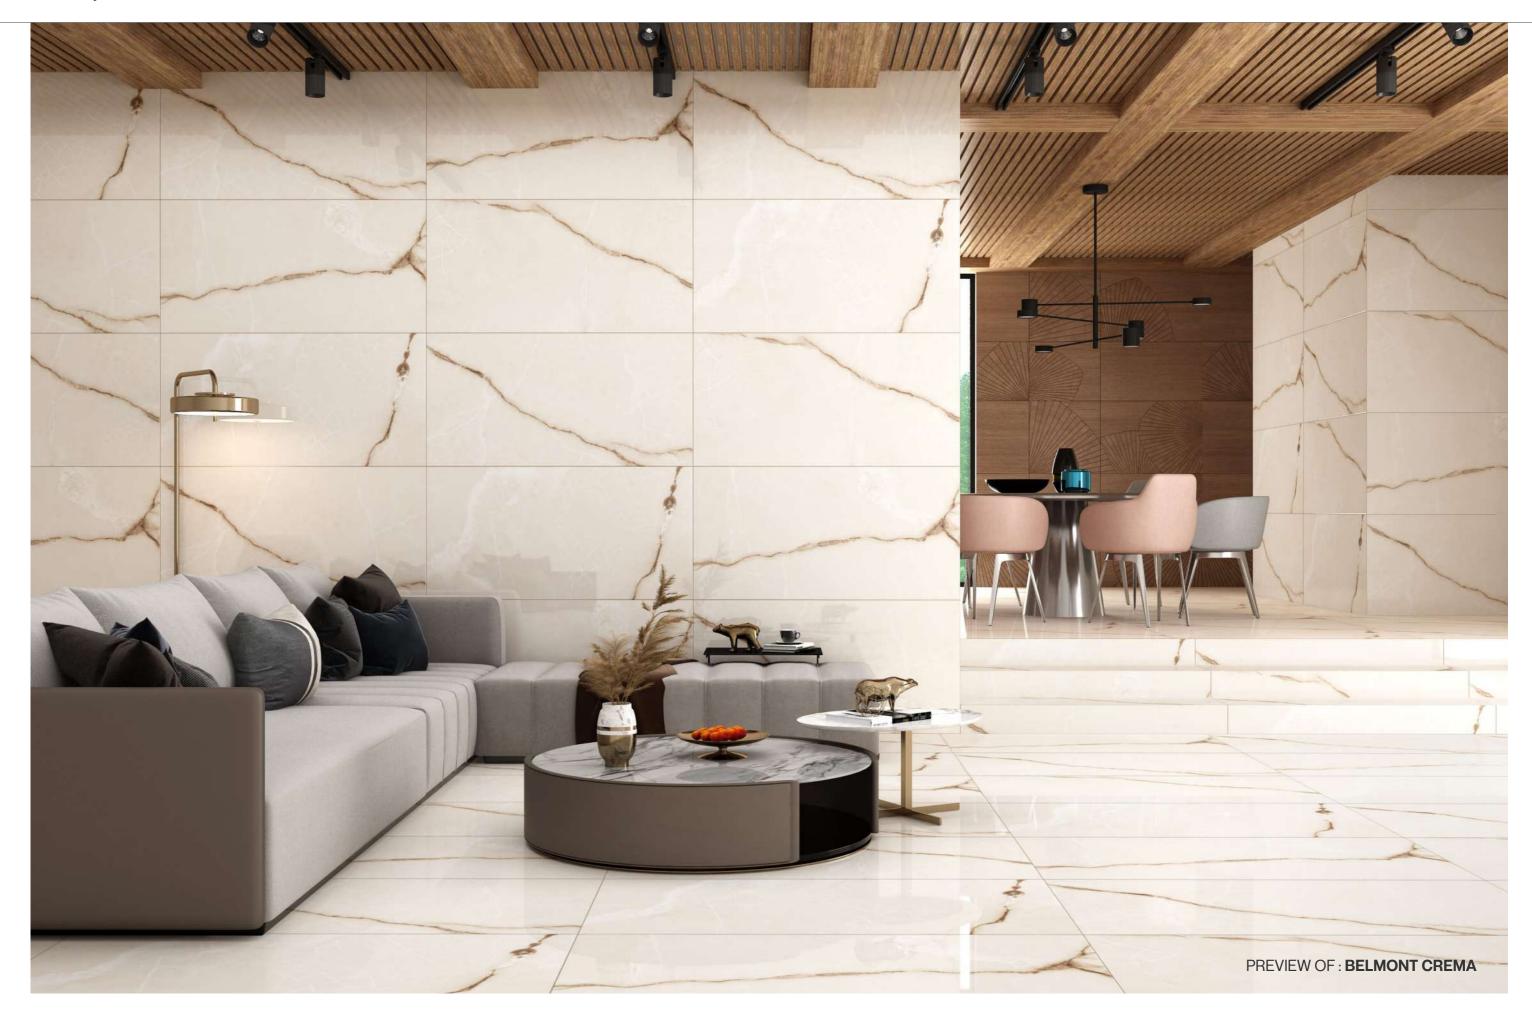

# DYNAMIC MATERIALS FOR BESPOKE HOMES

Thickness 09mm Approx

Size 600x1200mm 60x120cm / 2'x4'

**Finish** Polished Surface Polished Glazed Vitrified Tiles

#### **BELMONT CREMA**

Technical Characteristics

**GREY** 