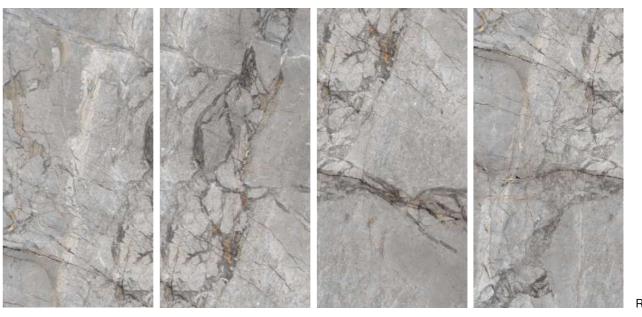

# TOUCHES OF STYLE TO ENHANCE EVERY ROOM

Contrasts, Marking and small imperfections that tell of environments imbibed in history, decisively focusing on a contemporary style.

Thickness 09mm Approx

Size 600x1200mm 60x120cm / 2'x4'

**Finish** Polished Surface Polished Glazed Vitrified Tiles

#### **MORROCO GREY**

Technical Characteristics

**SEPIA** 