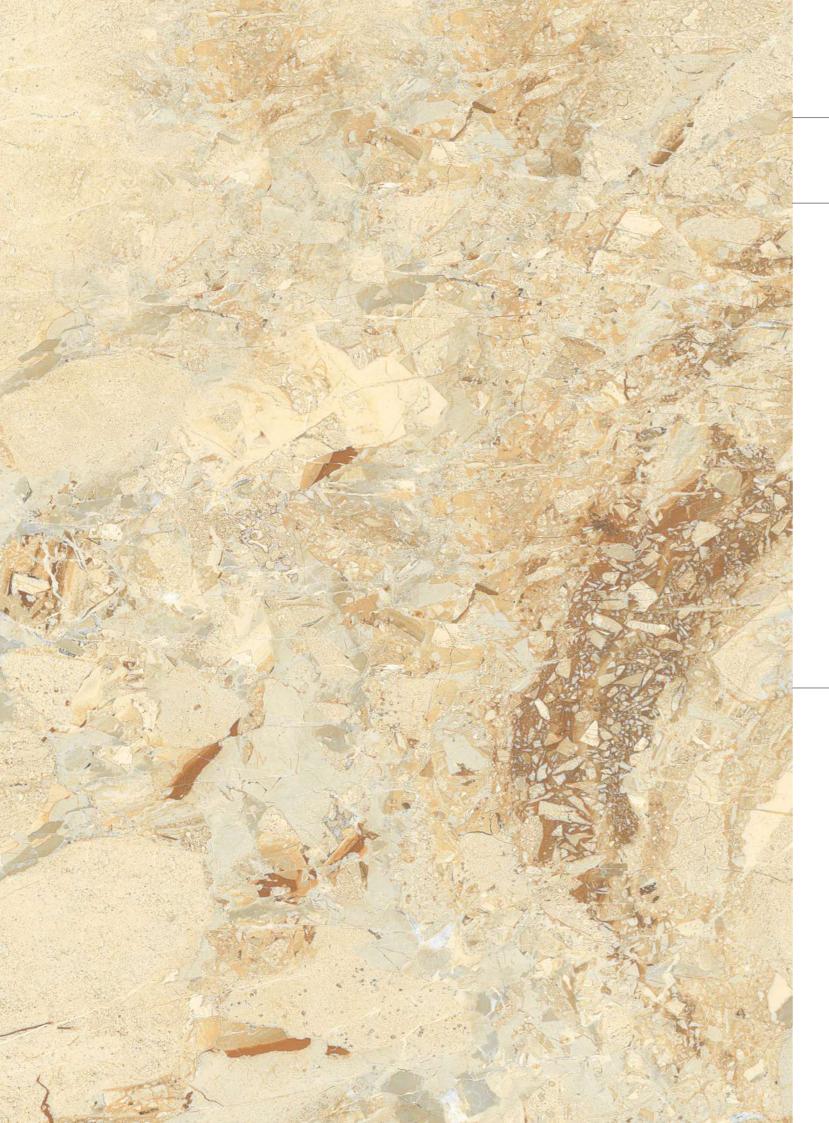

m 60x120cm / 2'x4'

**Finish** Polished Surface Polished Glazed Vitrified Tiles

### TRIXXON ALMOND



Technical Characteristics













### **AVAILABLE IN 2 OTHER COLORS**



**BIANCO** 

**BEIGE** 







# VERSATILE AESTHETIC AND NATURAL DETAILS

Its surfaces evoke a distant past through
A texture that remember the raw earth
Emphasizing the feeling of intense materiality
Of the collection













Thickness 09mm

Size 600x1200mm Approx 60x120cm / 2'x4'

#### **Finish**

Polished Surface Polished Glazed Vitrified Tiles

### **MONAZ CREMA**





















## THE SUBLETY OF A RICH AND DISCREET AESTHETIC

Hospitality design combines clean lines and striking decorative solutions, in a mixture delivering comfort and hygiene to help guests feel relaxed and at their ease.















Thickness 09mm Approx

Size 600x1200mm 60x120cm / 2'x4' **Finish** Polished Surface Polished Glazed Vitrified Tiles

### **COLUMBUS NATURAL**



















WHITE







# EXPRESSIVE FREEDOM IN SIZES, COLOURS, SOLUTIONS

The search for details to make a space special involves great care in the choice of colours and materials. Floors and walls enhance furnishings and the uniqueness of the design.













Thickness 09mm Approx

Size 600x1200mm 60x120cm / 2'x4' **Finish** Polished Surface Polished Glazed Vitrified Tiles

### **BRECCIA BROWN**



Technical Characteristics













### **AVAILABLE IN 1 OTHER COLOR**



LIGHT







# NATURAL STYLE ETERNAL BEAUTY

The refined architecture of a fashionable locale uses materials offering high technical performance. Visual appe