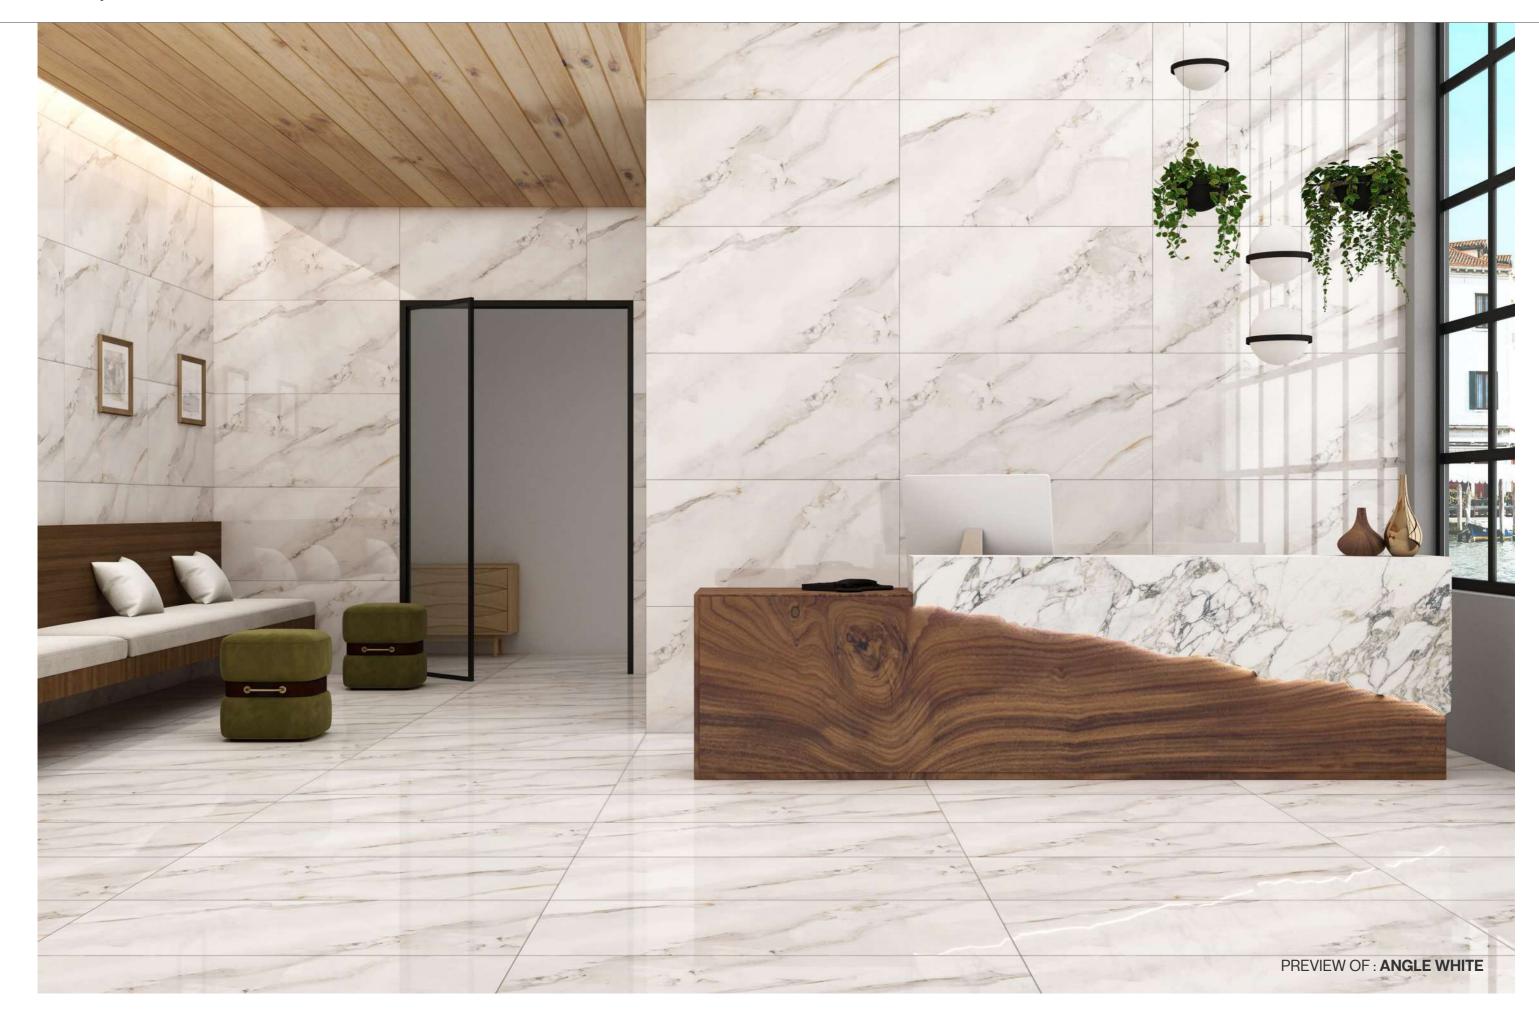

### **ANGEL WHITE**

## VERSATILE SURFACES FOR PRECIOUS OF WELL-BEING

Energising, unique, powerful. Is it an ideal choice for a boardroom. Absolutely! Handpicked from the quarries of South America, this granite can leave a lasting impression on everyone.

Thickness 09mm Approx

Size 600x1200mm 60x120cm / 2'x4'

**Finish** Polished Surface Polished Glazed Vitrified Tiles