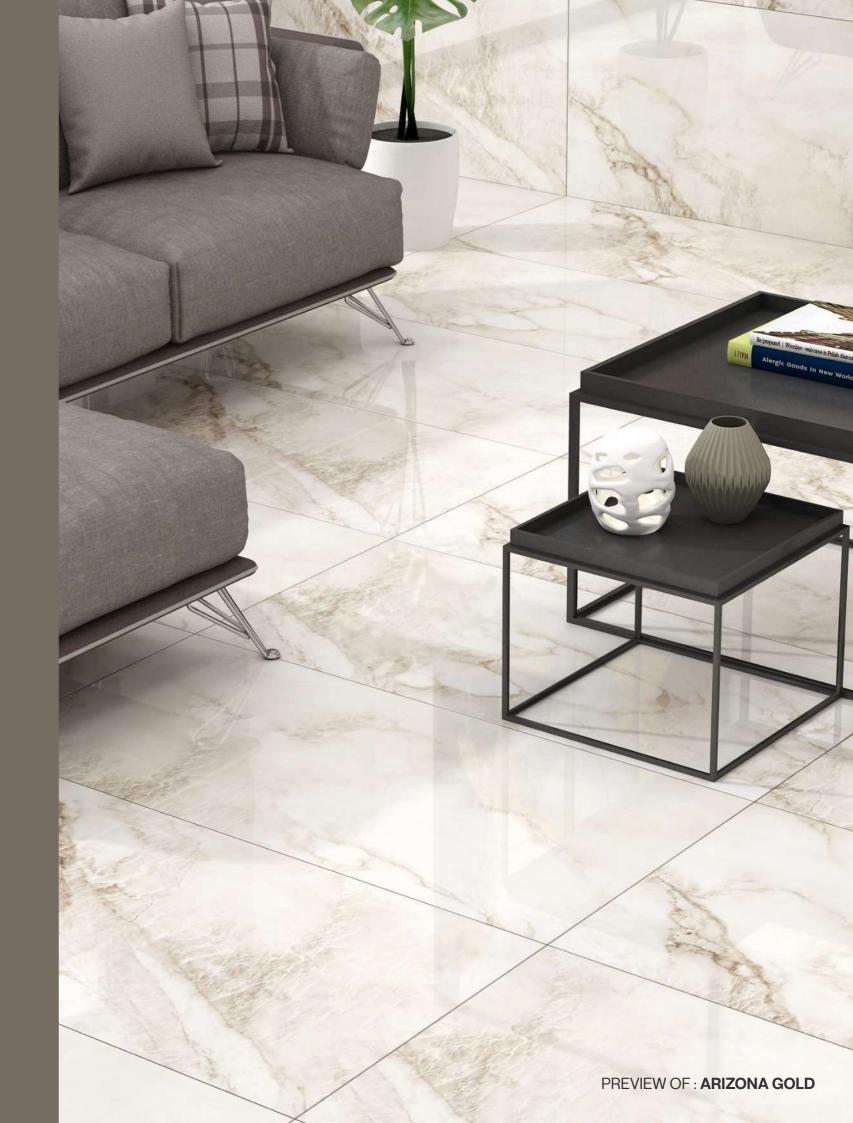

## ATTENTION TO DETAILS AND ACCURATE PLANNING

Thickness 09mm Approx

Size 600x1200mm 60x120cm / 2'x4'

**Finish** 

Polished Surface Polished Glazed Vitrified Tiles

### ARIZONA GOLD

Technical Characteristics

**GREY** 