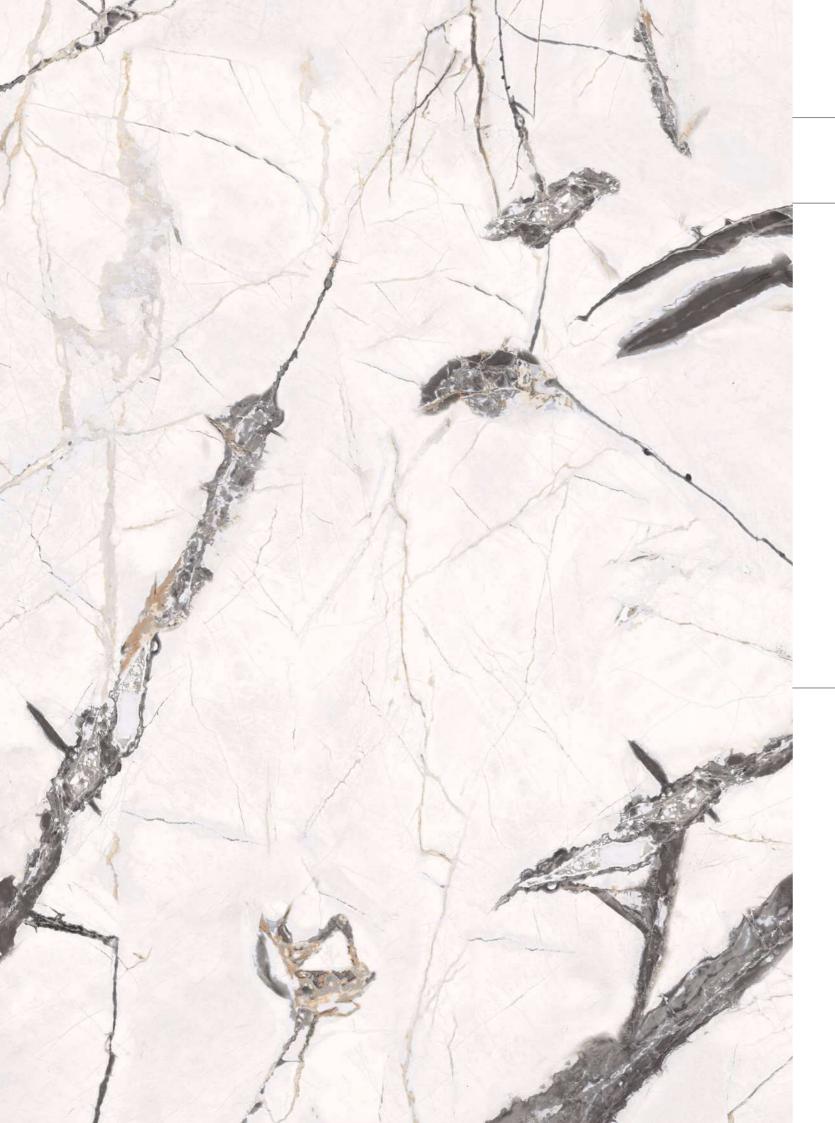

arries of South America, this granite can leave a lasting impression on everyone.













Thickness

09mm Approx

#### Size

600x1200mm 60x120cm / 2'x4'

#### **Finish**

Polished Surface Polished Glazed Vitrified Tiles

### **ANGEL WHITE**























## VERSATILE SURFACES FOR PRECIOUS OF WELL-BEING

Energising, unique, powerful. Is it an ideal choice for a boardroom. Absolutely! Handpicked from the quarries of South America, this granite can leave a lasting impression on everyone.



















Thickness 09mm Approx

Size 600x1200mm 60x120cm / 2'x4'

**Finish** Polished Surface Polished Glazed Vitrified Tiles

### **ADONIS BEIGE**

























**COFFEE** 

**GREY** 

**PERLE** 

www.pollensgranito.com







# NEW SPACES TO REUNITE US WITH OURSELVES













#### Thickness 09mm

Size 600x1200mm Approx 60x120cm / 2'x4'

#### **Finish**

Polished Surface Polished Glazed Vitrified Tiles

### **VIVANTO**







Technical Characteristics



















# THE BEAUTY OF FEELING AT HOME













Thickness 09mm Approx

Size 600x1200mm 60x120cm / 2'x4'

**Finish** Polished Surface Polished Glazed Vitrified Tiles

#### **MISTERO BEIGE**



Technical Characteristics













### **AVAILABLE COLORS**





**BROWN** 

**BIANCO** 







Thickness 09mm Approx

Size 600x1200mm 60x120cm / 2'x4'

**Finish** Polished Surface Polished Glazed Vitrified Tiles

#### **MISTERO CREMA**



Technical Characteristics













### **AVAILABLE COLORS**



**GREY** 

**IVORY** 







## ATTENTION TO DETAILS AND ACCURATE PLANNING













Thickne