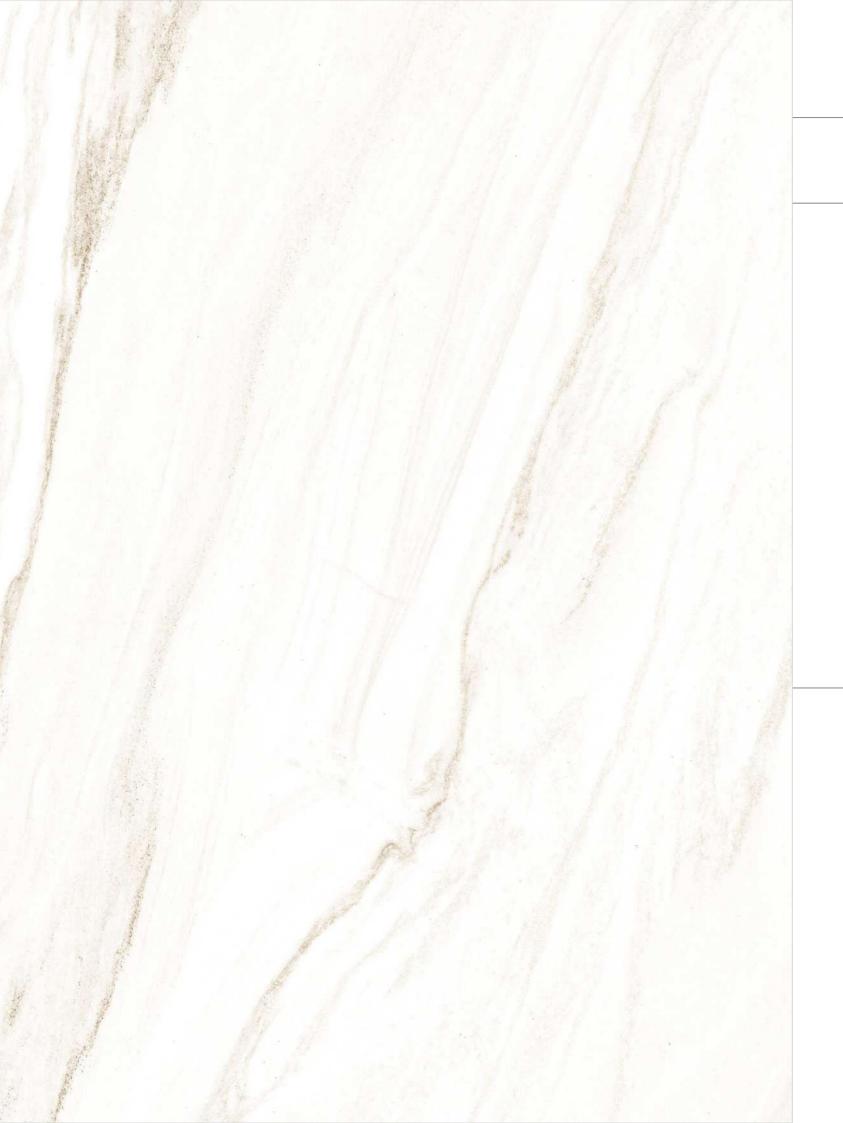

# NATURAL STYLE ETERNAL BEAUTY

The refined architecture of a fashionable locale uses materials offering high technical performance. Visual appeal, hygiene, safety and strength are all present in indoor.

Thickness 09mm

Size 600x1200mm

60x120cm / 2'x4'

**Finish** 

Polished Surface Polished Glazed Vitrified Tiles

### **GALALA GOLD**

**Technical** Characteristics

### **AVAILABLE IN 1 OTHER COLOR**

**GREY** 