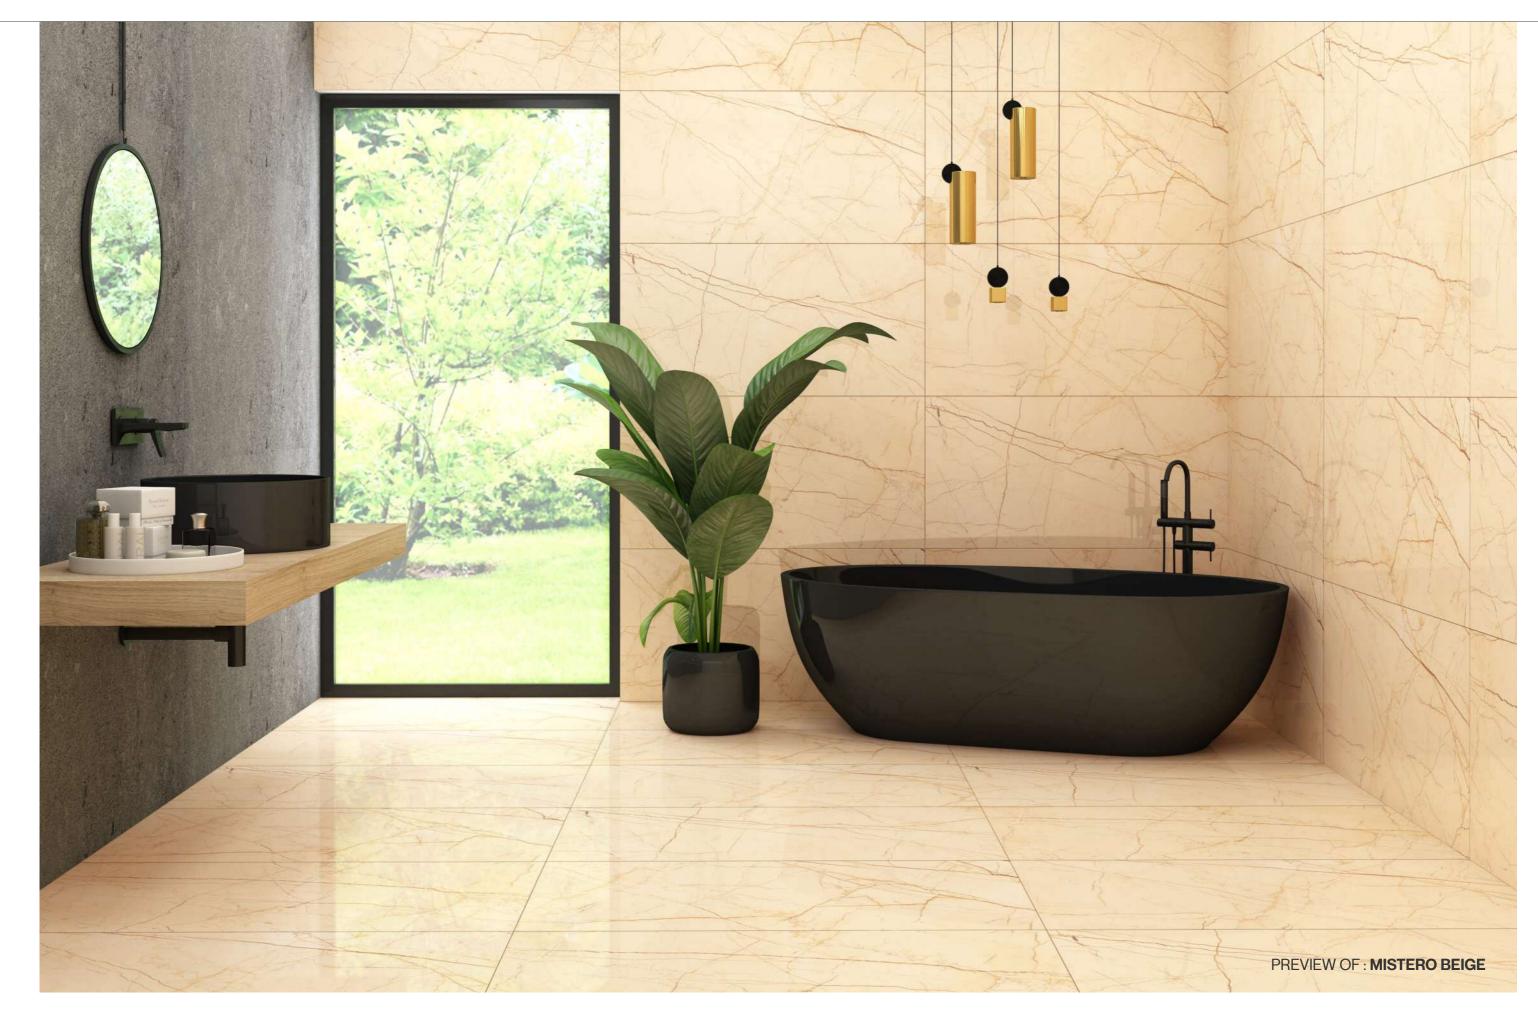

# THE BEAUTY OF FEELING AT HOME

Thickness 09mm Approx

Size 600x1200mm 60x120cm / 2'x4'

**Finish** Polished Surface Polished Glazed Vitrified Tiles

#### **MISTERO BEIGE**

Technical Characteristics