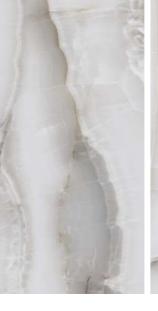

### TRIXXON ALMOND

Technical Characteristics

### **AVAILABLE IN 2 OTHER COLORS**

**BIANCO** 

**BEIGE** 