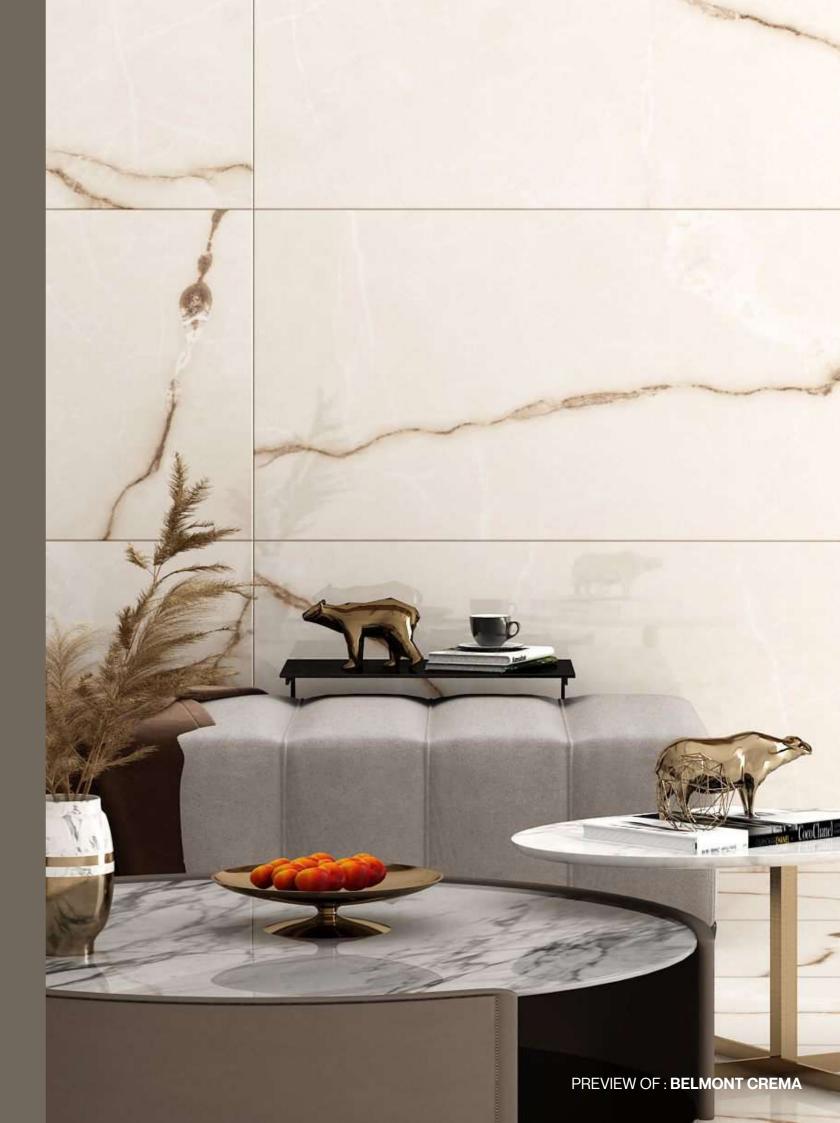

# DYNAMIC MATERIALS FOR BESPOKE HOMES

Thickness 09mm Approx

Size 600x1200mm 60x120cm / 2'x4'

**Finish** Polished Surface Polished Glazed Vitrified Tiles

#### **BELMONT CREMA**

Technical Characteristics

**GREY** 