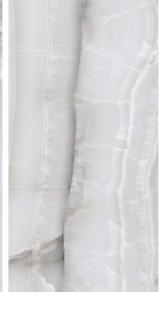

# TOUCHES OF STYLE TO ENHANCE EVERY ROOM

Contrasts, Marking and small imperfections that tell of environments imbibed in history, decisively focusing on a contemporary style.















Thickness 09mm Approx

Size 600x1200mm 60x120cm / 2'x4'

**Finish** Polished Surface Polished Glazed Vitrified Tiles

#### **MORROCO GREY**



Technical Characteristics

















**SEPIA** 







# AN UNCOMPROMISING AESTHETIC AND PERFORMANCE

The surface of porcelain stoneware with A soft finish is extremely soft to the touch And visually elegant, faithfully reflecting The original material and the Colours of the individual projects.













Thickness 09mm Approx

Size 600x1200mm

60x120cm / 2'x4'

**Finish** Polished Surface

Polished Glazed Vitrified Tiles

#### **GREZO NATURAL**











Technical Characteristics





















# DYNAMIC MATERIALS FOR BESPOKE HOMES













Thickness 09mm Approx

Size 600x1200mm 60x120cm / 2'x4'

**Finish** Polished Surface Polished Glazed Vitrified Tiles

#### **BELMONT CREMA**



Technical Characteristics

















**GREY** 







## PRECIOUS MOMENTS LIGHTING UP THE DAY















Thickness 09mm Approx

Size 600x1200mm 60x120cm / 2'x4'

**Finish** Polished Surface Polished Glazed Vitrified Tiles

#### **TOBACCO BEIGE**



Technical Characteristics

















**DOVE** 







#### Address:

Survay No. 578P, Opp. Viratnagar, jetpar Road, At. Sapar - 363630, Morbi (Guj.) India

#### Email:

info@pollensgranito.com

#### Website:

www.pollensgranito.com