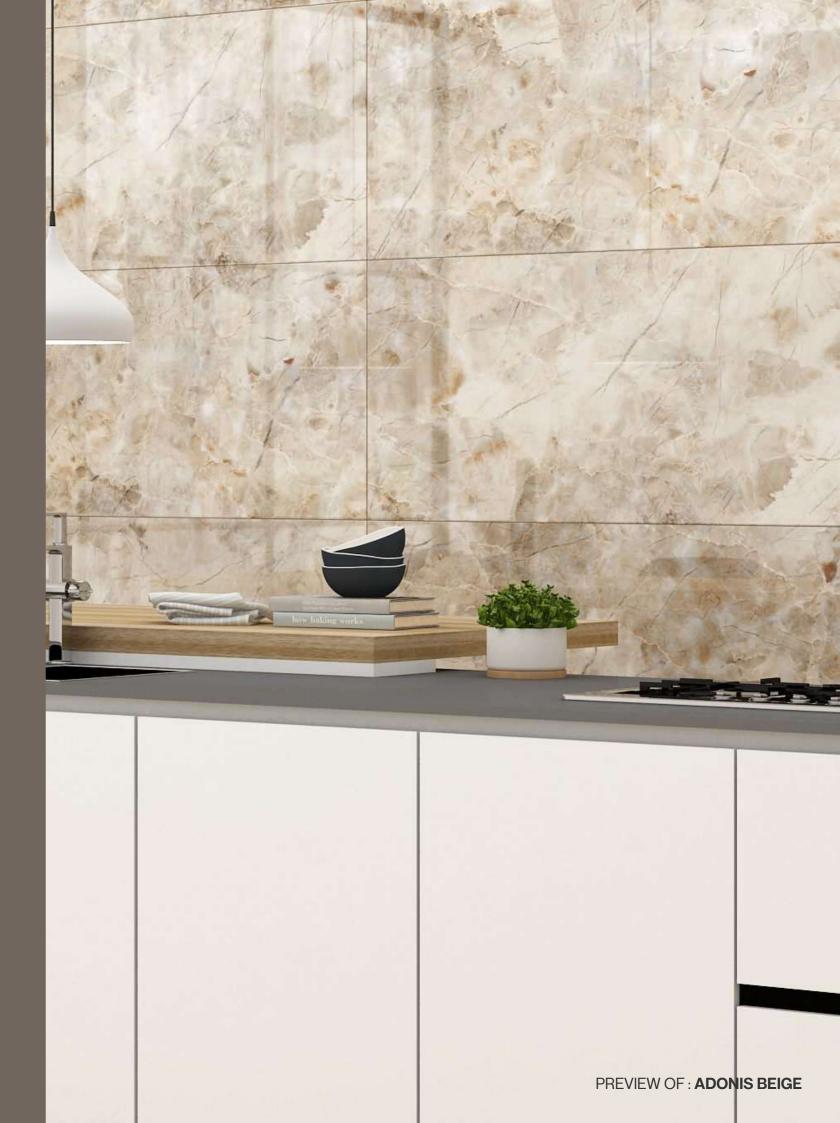

## VERSATILE SURFACES FOR PRECIOUS OF WELL-BEING

Energising, unique, powerful. Is it an ideal choice for a boardroom. Absolutely! Handpicked from the quarries of South America, this granite can leave a lasting impression on everyone.

Thickness 09mm Approx

Size 600x1200mm 60x120cm / 2'x4'

**Finish** Polished Surface Polished Glazed Vitrified Tiles

### **ADONIS BEIGE**

**COFFEE** 

**GREY** 

**PERLE** 

www.pollensgranito.com