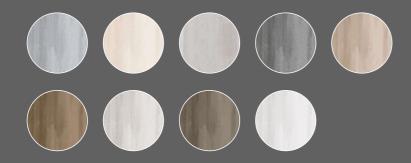

m

**ABALONE** 

**BROWN** 

**CROCODILE** 

**GREY** 







**Thickness** 09mm Approx

Size 600x1200mm 60x120cm / 2'x4'

**Finish** Matt Surface

#### FRENCH LIVER



Technical Characteristics























**OLIVE** 

TAN

**WANGUE** 







## GIVE A MARVELOUS LOOK TO YOUR PLACE

this finish gives the surface a smooth and luminous appearance, making it particularly suitable for both commercial and residential spaces,













**Thickness** 09mm Approx

Size 600x1200mm 60x120cm / 2'x4'

**Finish** Matt Surface

#### **LEGNO CREMA**



**Technical** Characteristics

















**BROWN** 







# THE LEGACY OF YOUR SPACE SPLENDIDLY.

a creative partner anywhere in the world for any type of architectural project requiring distinction through unique, recognizable style.









Thickness 09mm Approx

Size 600x1200mm 60x120cm / 2'x4'

**Finish** Matt Surface

#### **MARBELLA GREY**



**Technical Characteristics** 













#### **AVAILABLE COLORS**









**CHIFFON** 

CLOUD

COAL

**CREMA** 







Thickness 09mm Approx

Size 600x1200mm 60x120cm / 2'x4'

**Finish** Matt Surface

#### MARBELLA CROCODILE



**Technical** Characteristics















#### **AVAILABLE COLORS**



**LIGHT GRAY** 





**SILVER** 







## DESIGNS THAT MESMERIZE YOU WITH THEIR BEAUTY

The collection takes a small square of ceramic and reinterprets it in countless ways, exploiting patterns, designs and colours to create a distinctive element that stands out in any space.











Thickness Approx

Size 600x1200mm 60x120cm / 2'x4'

Finish Matt Surface

#### MARCO CREM