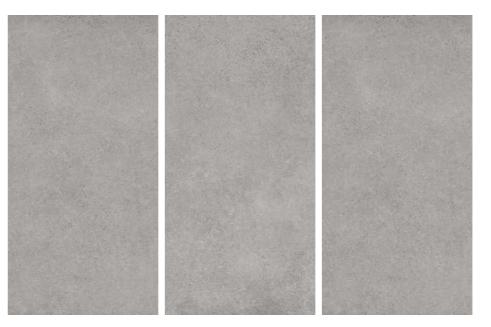

## PLUS, PURE & NATURAL RAW MATERIALS

A material that is homogeneous throughout. A solid material which makes no distinction between outer surface and core, made with interpenetrating mixes of different colors. 100% natural mix. Minerals and natural raw materials, combined with an exclusive mix of skilled craftsmanship and exclusive technologies.

# INFINITE RANGE OF COLORED MIXES AND FRAGMENTS.

One-of-a-kind production facilities and know-how permit preparation and combination of the extraordinary variety of colored mixes and fragments that go into every **MUDBOX**. Only natural raw materials, **MUDBOX** are made exclusively from prestigious minerals and clays, extracted and worked using sustainable methods. Earth, water and fire: no solvents, resins or chemical additives.