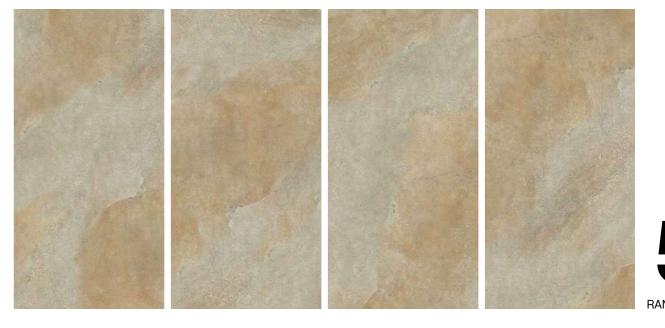

**MARVEL CLOUD**



**Technical** Characteristics















## **AVAILABLE COLORS**



**CREMA** 

DUST







## THE BEAUTY OF PRIMORDIAL SENSATIONS

A sensory interpretation of the original material gives the surfaces an extremely natural effect thus favouring the beauty of imperfection.



















**Thickness** 09mm Approx

Size 600x1200mm 60x120cm / 2'x4'

**Finish** Matt Surface

## **MIDAS CREMA**



**Technical Characteristics** 



















WHITE







## THE VITAL SILENCE OF STONE

With seamless continuity of colour, or in contrasting shades, different tiles run along the walls, illuminating the room with a gentle, all-embracing freshness











**Thickness** 09mm Approx

Size 600x1200mm 60x120cm / 2'x4'

**Finish** Matt Surface

### **ROCK STONE BEIGE**



Technical Characteristics



















**RED** 







## WARM TONES FOR SPACES IN TOUCH

Three intense, warm shades, enriched by vibrant, sandy textures offer natural sensations to crate spaces steeped in peaceful harmony in which to relax and find your inner calm.











Thickness Approx

Size 600x1200mm 60x120cm / 2'x4'

Finish Matt Surface

### SAND STONE CHOCO



Technical Characteristics















## **AVAILABLE COLORS**



**CREMA** 

**GRIS** 







Thickness Approx

Size 600x1200mm 60x120cm / 2'x4'

Finish Matt Surface

### **SAND STONE AZUL**



Technical Characteristics

















### **AVAILABLE COLORS**







**BIANCO** 

**BROWN** 







# TACTILE BEAUTY TRACED OUT BY LIGHT

Versatile materials in raw earthy tones feature all the characteristics of a