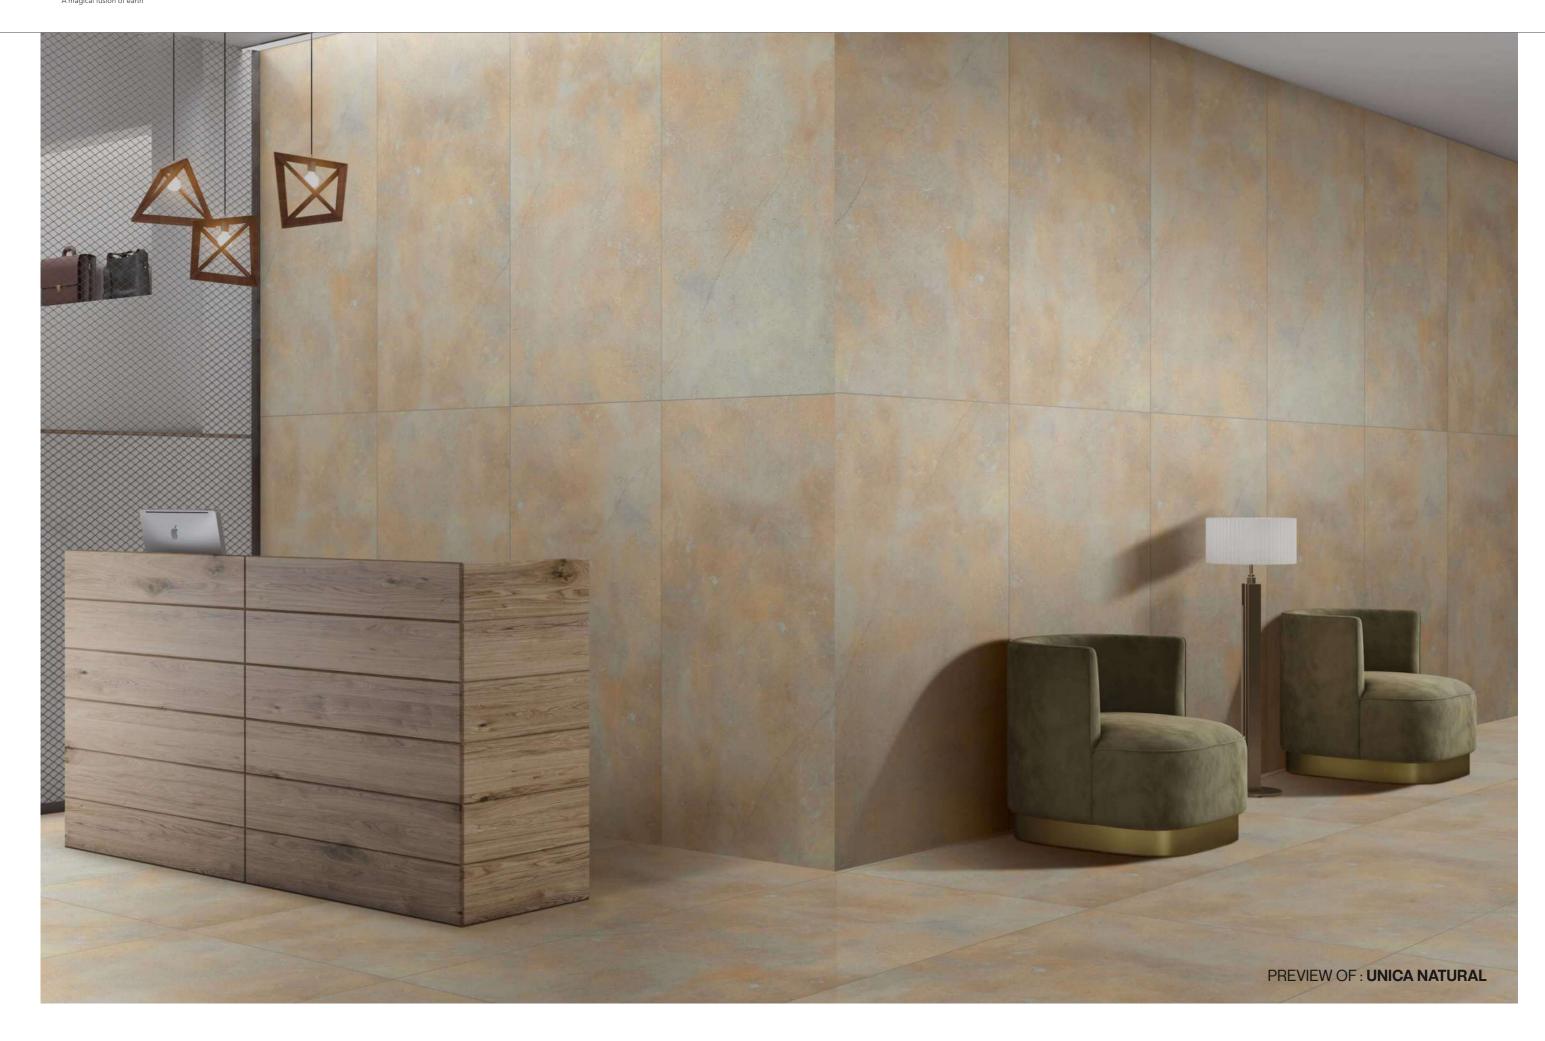

lax and find your inner calm.











Thickness Approx

Size 600x1200mm 60x120cm / 2'x4'

Finish Matt Surface

### SAND STONE CHOCO



Technical Characteristics















## **AVAILABLE COLORS**



**CREMA** 

**GRIS** 







Thickness Approx

Size 600x1200mm 60x120cm / 2'x4'

Finish Matt Surface

### **SAND STONE AZUL**



Technical Characteristics

















### **AVAILABLE COLORS**







**BIANCO** 

**BROWN** 







# TACTILE BEAUTY TRACED OUT BY LIGHT

Versatile materials in raw earthy tones feature all the characteristics of a handcrafted product, with its rich texturing, tones, and shading.















**Thickness** 09mm Approx

Size 600x1200mm 60x120cm / 2'x4'

Finish Matt Surface

### **UNICA NATURAL**



**Technical** Characteristics



















RED







### Address:

Survay No. 578P, Opp. Viratnagar, jetpar Road, At. Sapar - 363630, Morbi (Guj.) India

### Email:

info@pollensgranito.com

### Website:

www.pollensgranito.com