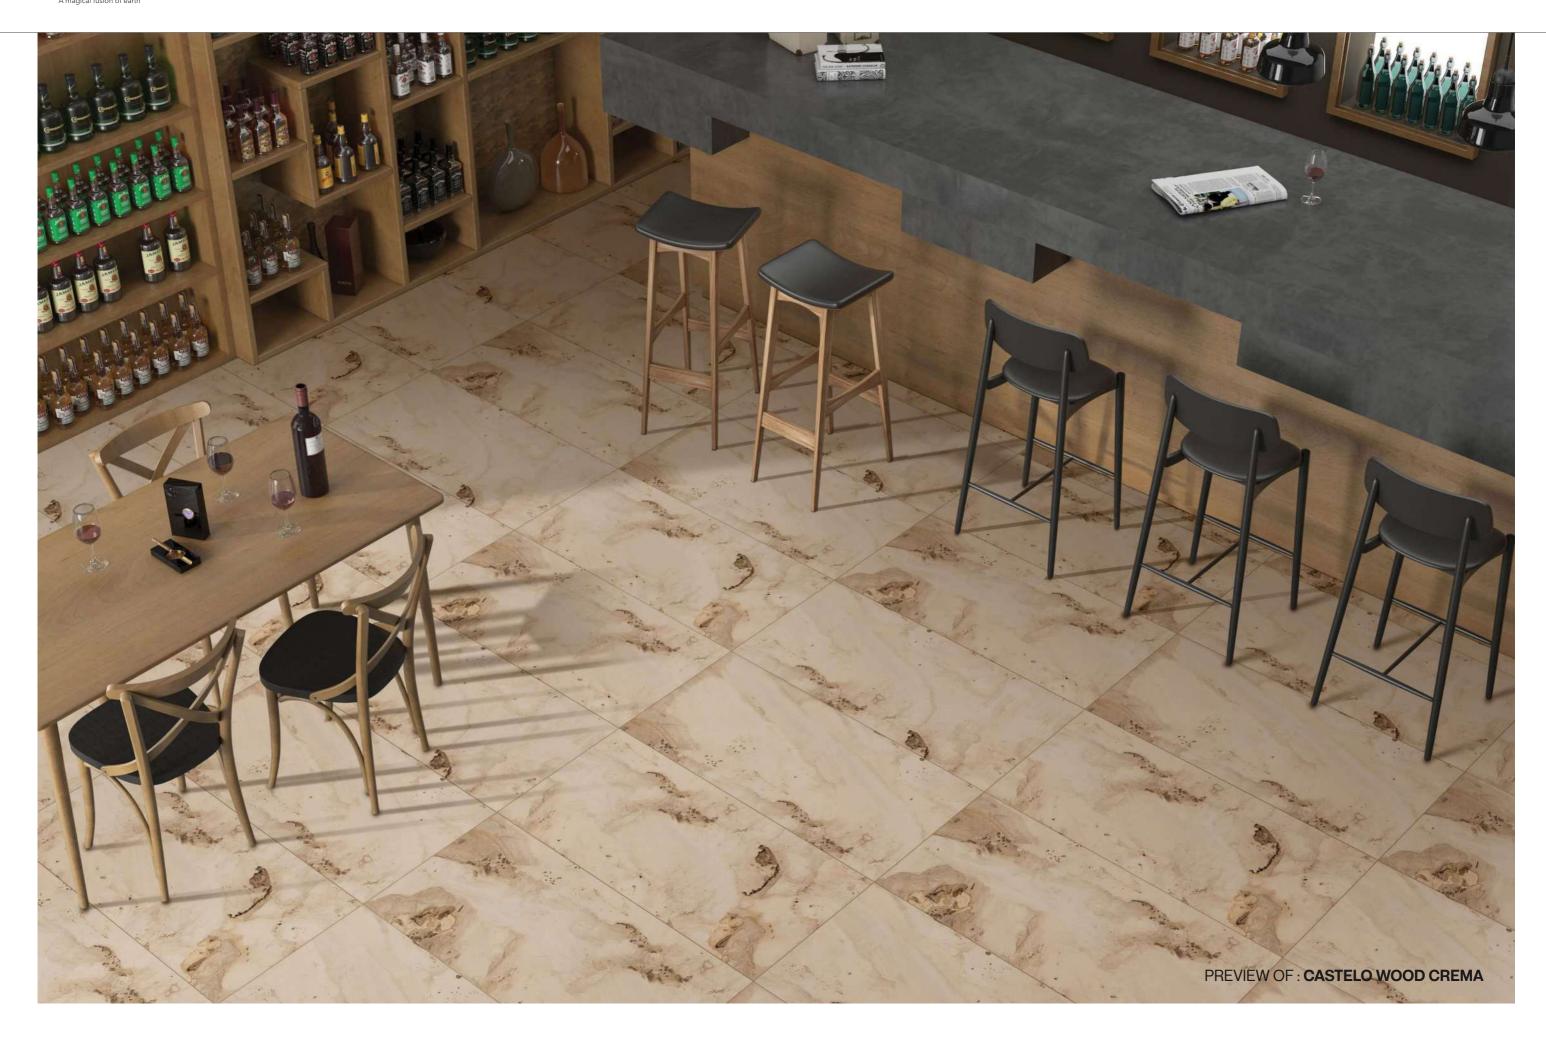

of light, accompanied by the strength of a latest-generation porcelain stoneware inspired by traditional hand-worked metal, lends.











**Thickness** 09mm

Size 600x1200mm 60x120cm / 2'x4' **Finish** Matt Surface

#### **BRAZZIL LIGHT**



**Technical** Characteristics













#### **AVAILABLE COLORS**



**GREY BONE BROWN** 







## EXPLORE ICONIC SUPERIORITY OF SURFACES

The experience gained from tradition combined with the imagination that drives innovation has led to the production of these unique metal-inspired lines in realistic shades















Thickness 09mm Approx

Size 600x1200mm 60x120cm / 2'x4'

Finish Matt Surface

#### **CASTELO WOOD CREMA**









Technical Characteristics















#### **AVAILABLE COLORS**





**WOOD BIANCO** 

**WOOD GREY** 







# CHARMING EFFECT OF THE DESIGN OF THE TILES.

Being visionary means working with leading figures in international design to understand their needs, interpret them in the best possible manner, and provide them with new inspiration.











**Thickness** 09mm Approx

Size 600x1200mm 60x120cm / 2'x4'

**Finish** Matt Surface

#### **CLUSTER BOULDER**



**Technical Characteristics** 















#### **AVAILABLE COLORS**



**BRONZ** 

CROCODILE

**EAGLE** 







# SOPHISTICATED COLLECTION OF SURFACES

Energising, unique, powerful. Is it an ideal choice for a boardroom. Absolutely! Handpicked from the quarries of South America, this granite can leave a lasting impression on everyone.











**Thickness** 09mm

Size 600x1200mm 60x120cm / 2'x4'

**Finish** Matt Surface

#### FRE