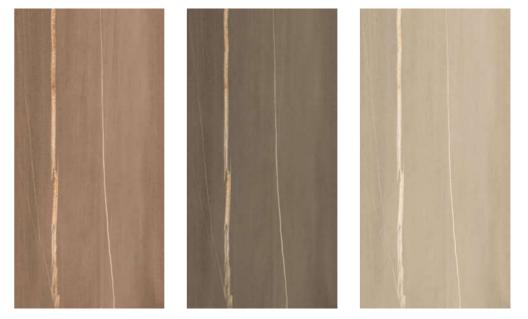

#### **CLUSTER BOULDER**

**Technical Characteristics** 

#### **AVAILABLE COLORS**

**BRONZ** 

CROCODILE

**EAGLE** 