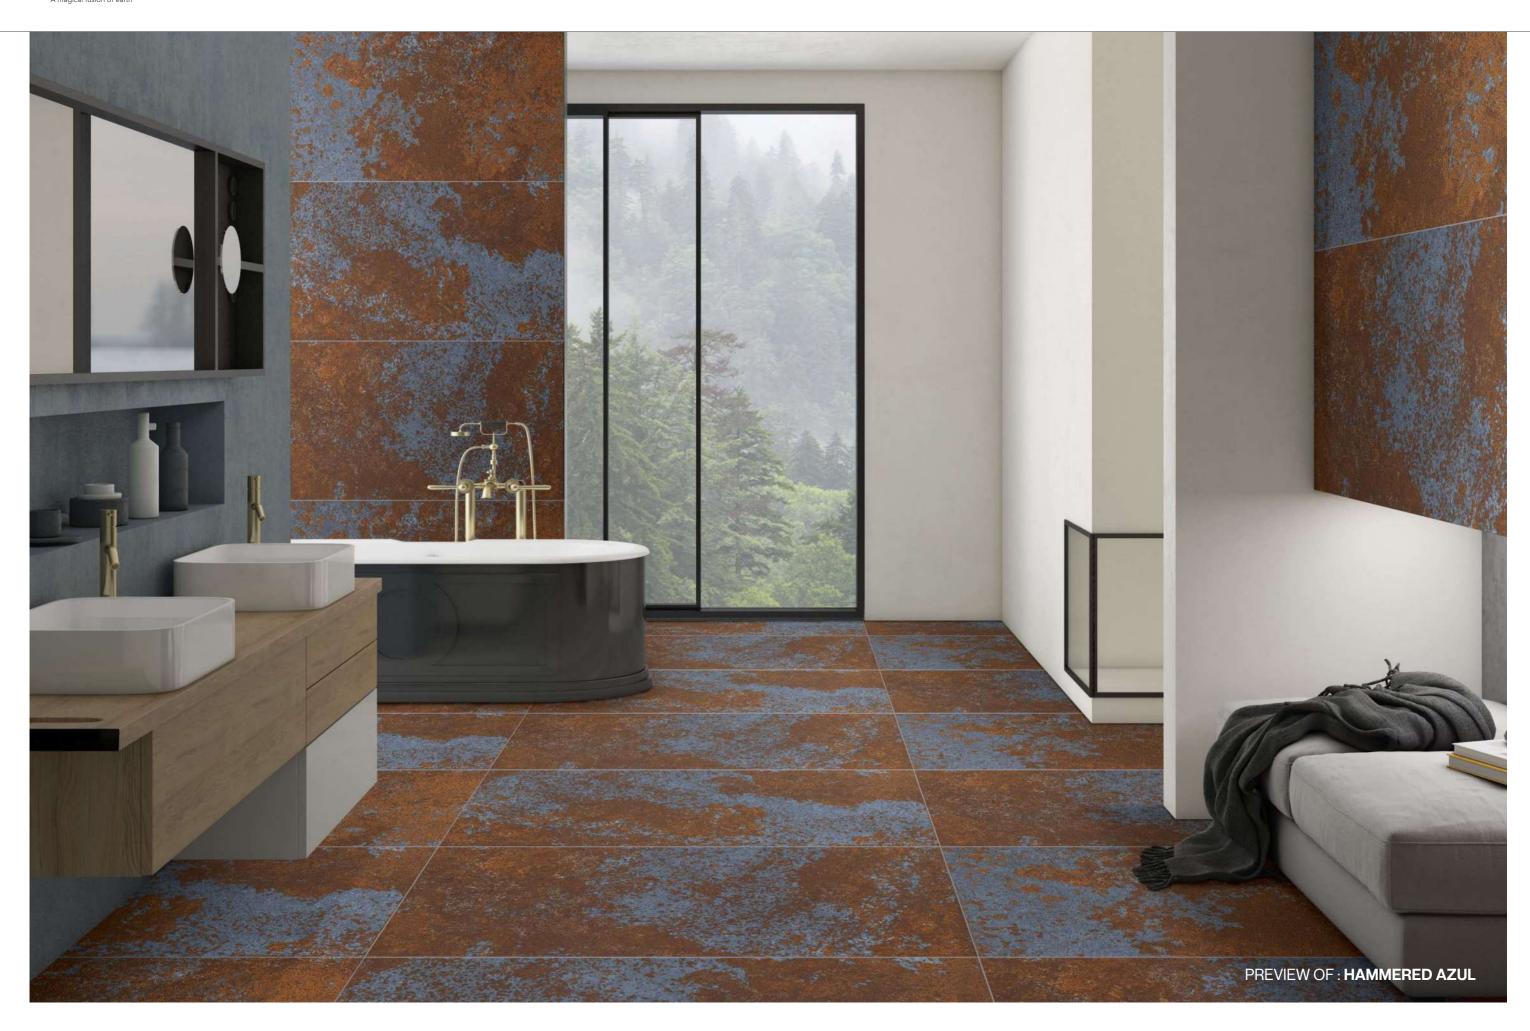

### **HAMMERED AZUL**

## FORM MEETS MATTER TO CASUAL EFFECT

A beautiful recreation of resin in its purest form. With light bouncing off the material creating an almost wax-like finish, this line lends designs a minimal yet sophisticated tone.