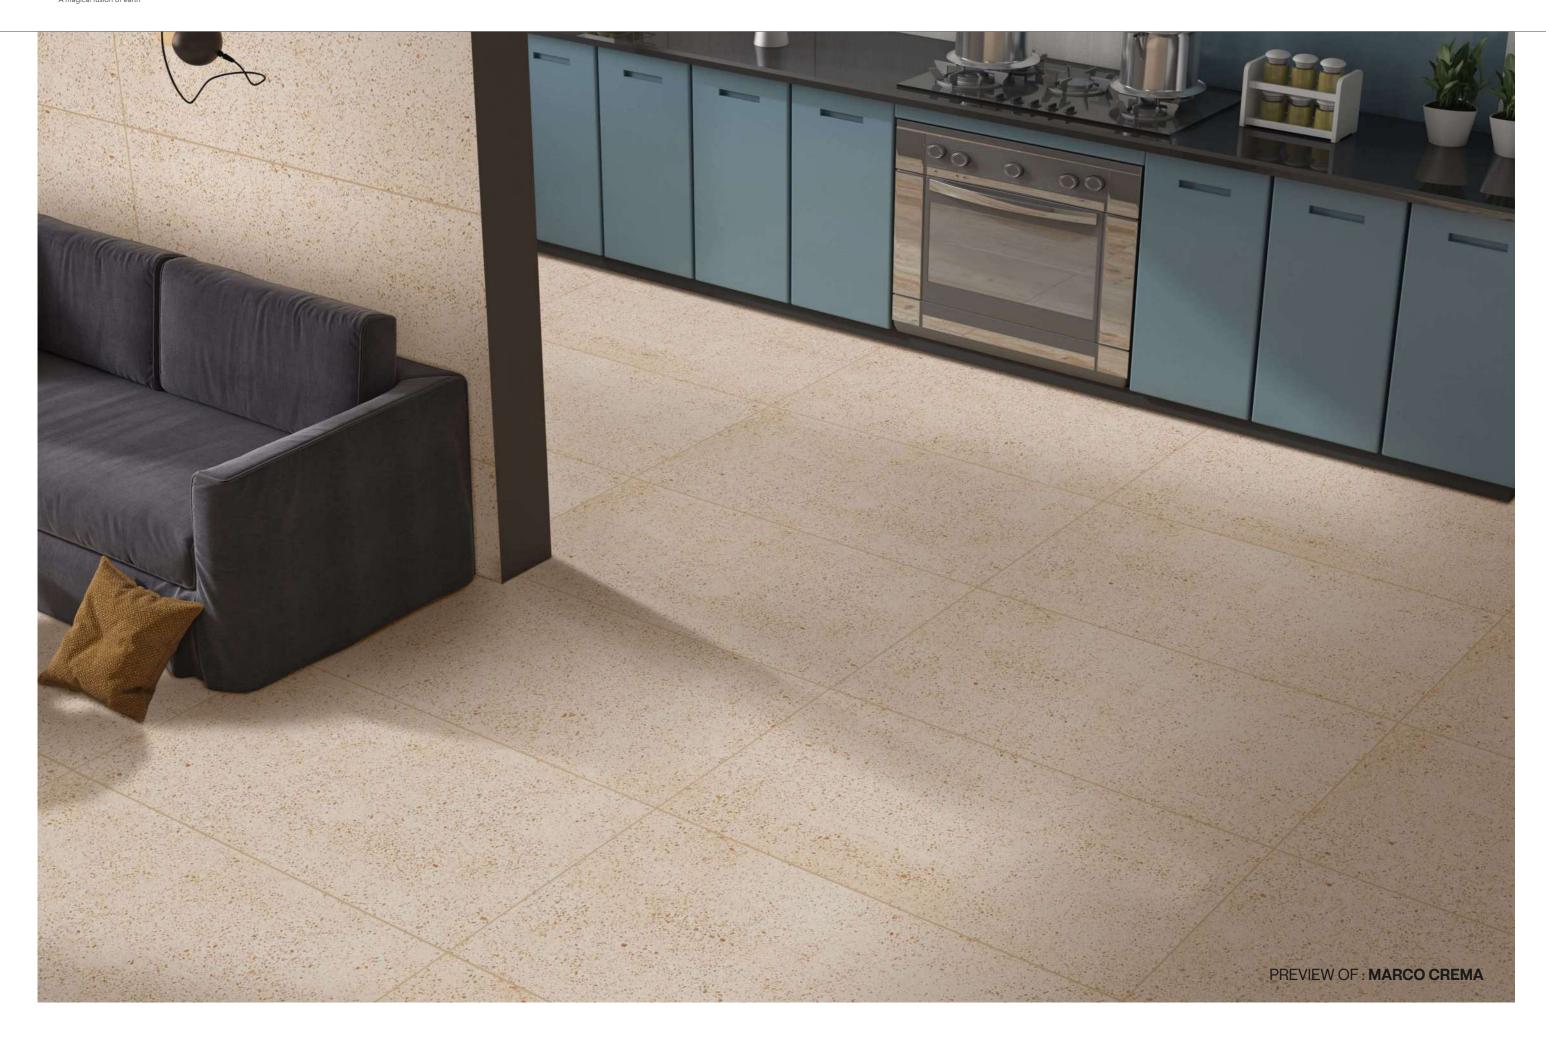

## DESIGNS THAT MESMERIZE YOU WITH THEIR BEAUTY

The collection takes a small square of ceramic and reinterprets it in countless ways, exploiting patterns, designs and colours to create a distinctive element that stands out in any space.

#### MARCO CREMA

**Technical** Characteristics

CLOUD

#### **AVAILABLE COLORS**

**ASH BIANCO** 

**Thickness** Approx

Size 600x1200mm 60x120cm / 2'x4'

**Finish** Matt Surface