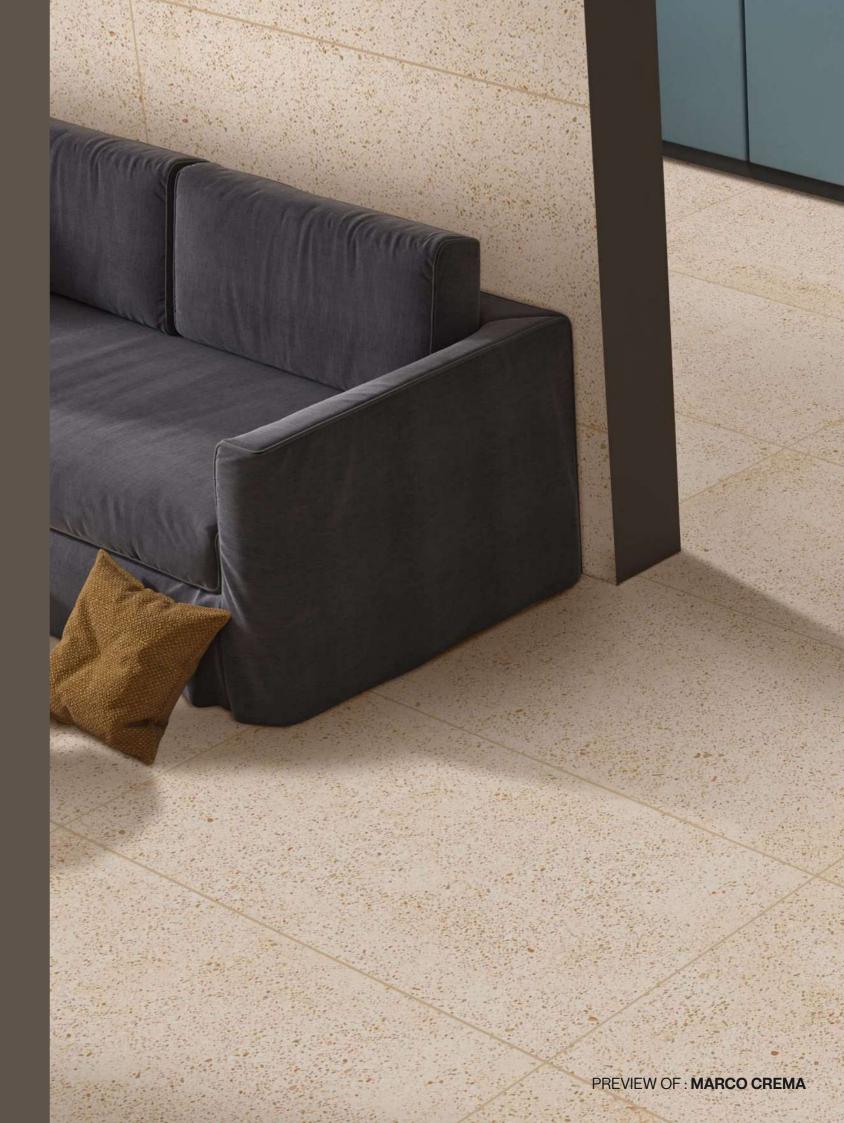

#### MARCO CREMA

**Technical** Characteristics

CLOUD

#### **AVAILABLE COLORS**

**ASH BIANCO** 

**Thickness** Approx

Size 600x1200mm 60x120cm / 2'x4'

**Finish** Matt Surface