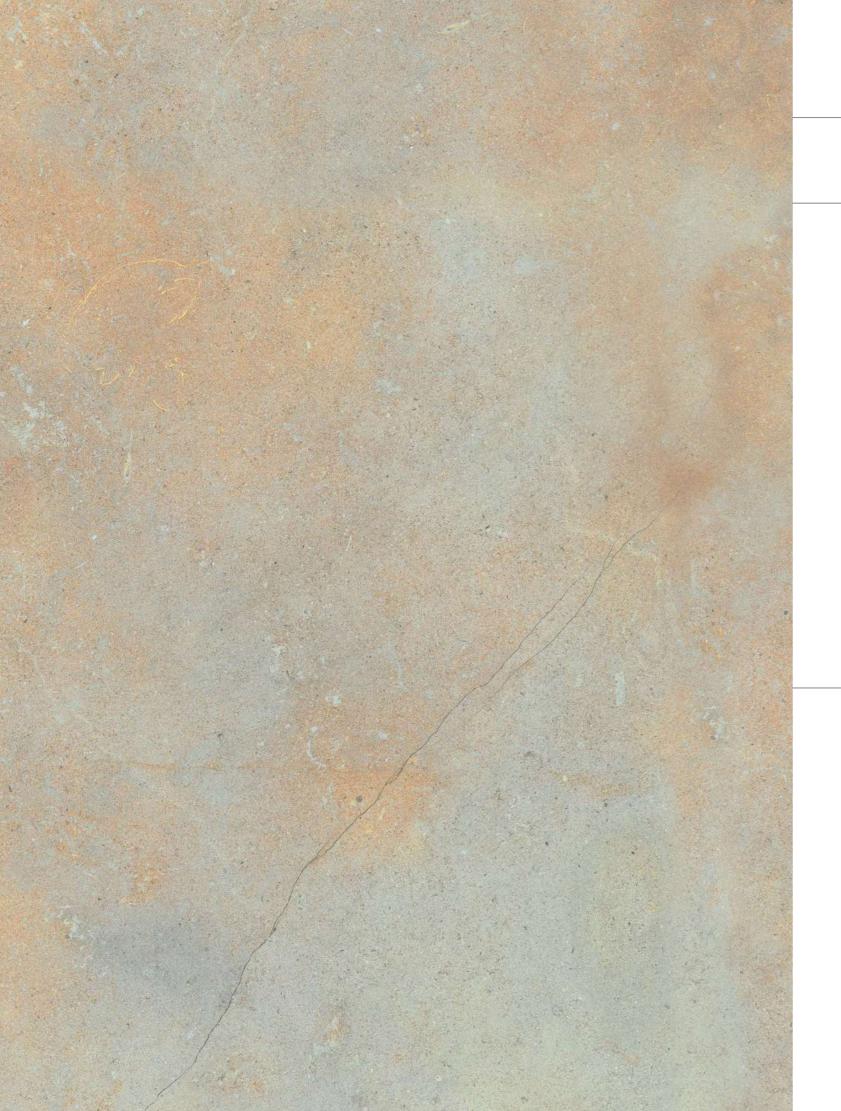

# TACTILE BEAUTY TRACED OUT BY LIGHT

Versatile materials in raw earthy tones feature all the characteristics of a handcrafted product, with its rich texturing, tones, and shading.

**Thickness** 09mm Approx

Size 600x1200mm 60x120cm / 2'x4'

Finish Matt Surface

### **UNICA NATURAL**

**Technical** Characteristics

RED