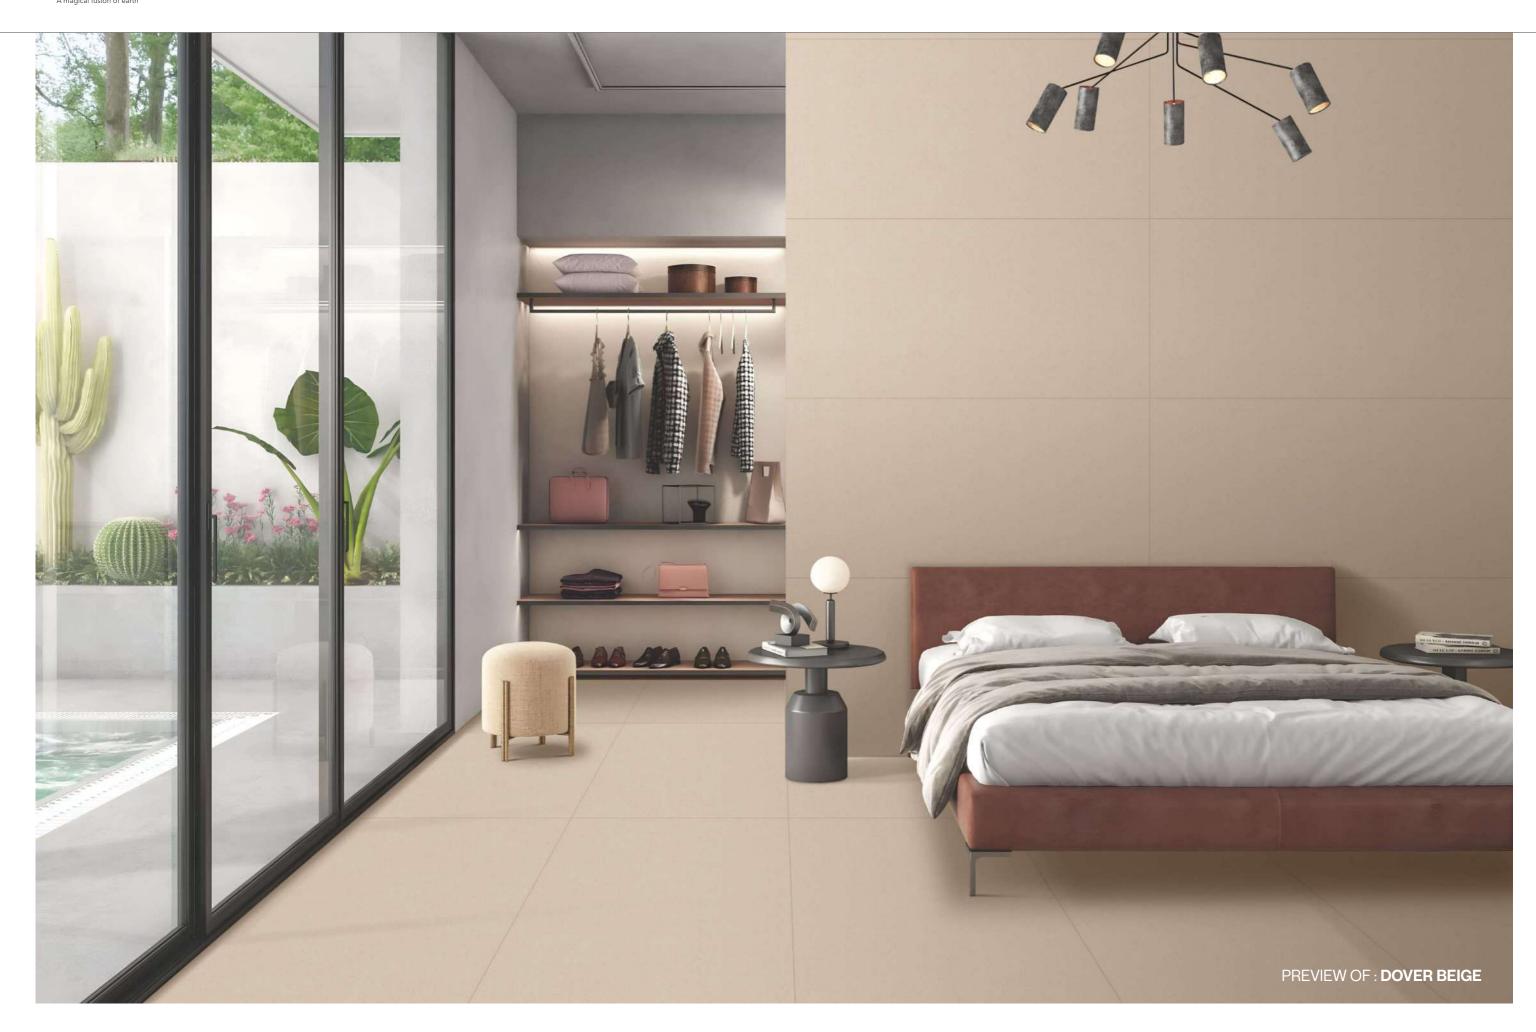

#### **DOVER BEIGE**

**Technical Characteristics** 

#### **AVAILABLE COLORS**

DARK

**GOLD** 

**GREY** 

**Thickness** 09mm Approx

Size 600x1200mm 60x120cm / 2'x4' **Finish** Matt Surface