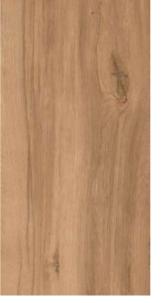

on everyone.











**Thickness** 09mm

Size 600x1200mm 60x120cm / 2'x4'

**Finish** Matt Surface

#### FRENCH EAGLE



**Technical** Characteristics























www.pollensgranito.com

**ABALONE** 

**BROWN** 

**CROCODILE** 

**GREY** 







**Thickness** 09mm Approx

Size 600x1200mm 60x120cm / 2'x4'

**Finish** Matt Surface

#### FRENCH LIVER



Technical Characteristics























**OLIVE** 

TAN

**WANGUE** 







## GIVE A MARVELOUS LOOK TO YOUR PLACE

this finish gives the surface a smooth and luminous appearance, making it particularly suitable for both commercial and residential spaces,













**Thickness** 09mm Approx

Size 600x1200mm 60x120cm / 2'x4'

**Finish** Matt Surface

#### **LEGNO CREMA**



**Technical** Characteristics

















**BROWN** 







# THE LEGACY OF YOUR SPACE SPLENDIDLY.

a creative partner anywhere in the world for any type of architectural project requiring distinction through unique, recognizable style.









Thickness 09mm Approx

Size 600x1200mm 60x120cm / 2'x4'

**Finish** Matt Surface

#### **MARBELLA GREY**



**Technical Characteristics** 













#### **AVAILABLE COLORS**









**CHIFFON** 

CLOUD

COAL

**CREMA** 







Thickness 09mm Approx

Size 600x1200mm 60x120cm / 2'x4'

**Finish** Matt Surface

#### MARBELLA CROCODILE



**Technical** Characteristics















#### **AVAILABLE COLORS**



**LIGHT GRAY** 





**SILVER** 







## DESIGNS THAT MESMERIZE YOU WITH THEIR BEAUTY

The collection takes a small square of ceramic and reinterprets it in countless ways, expl