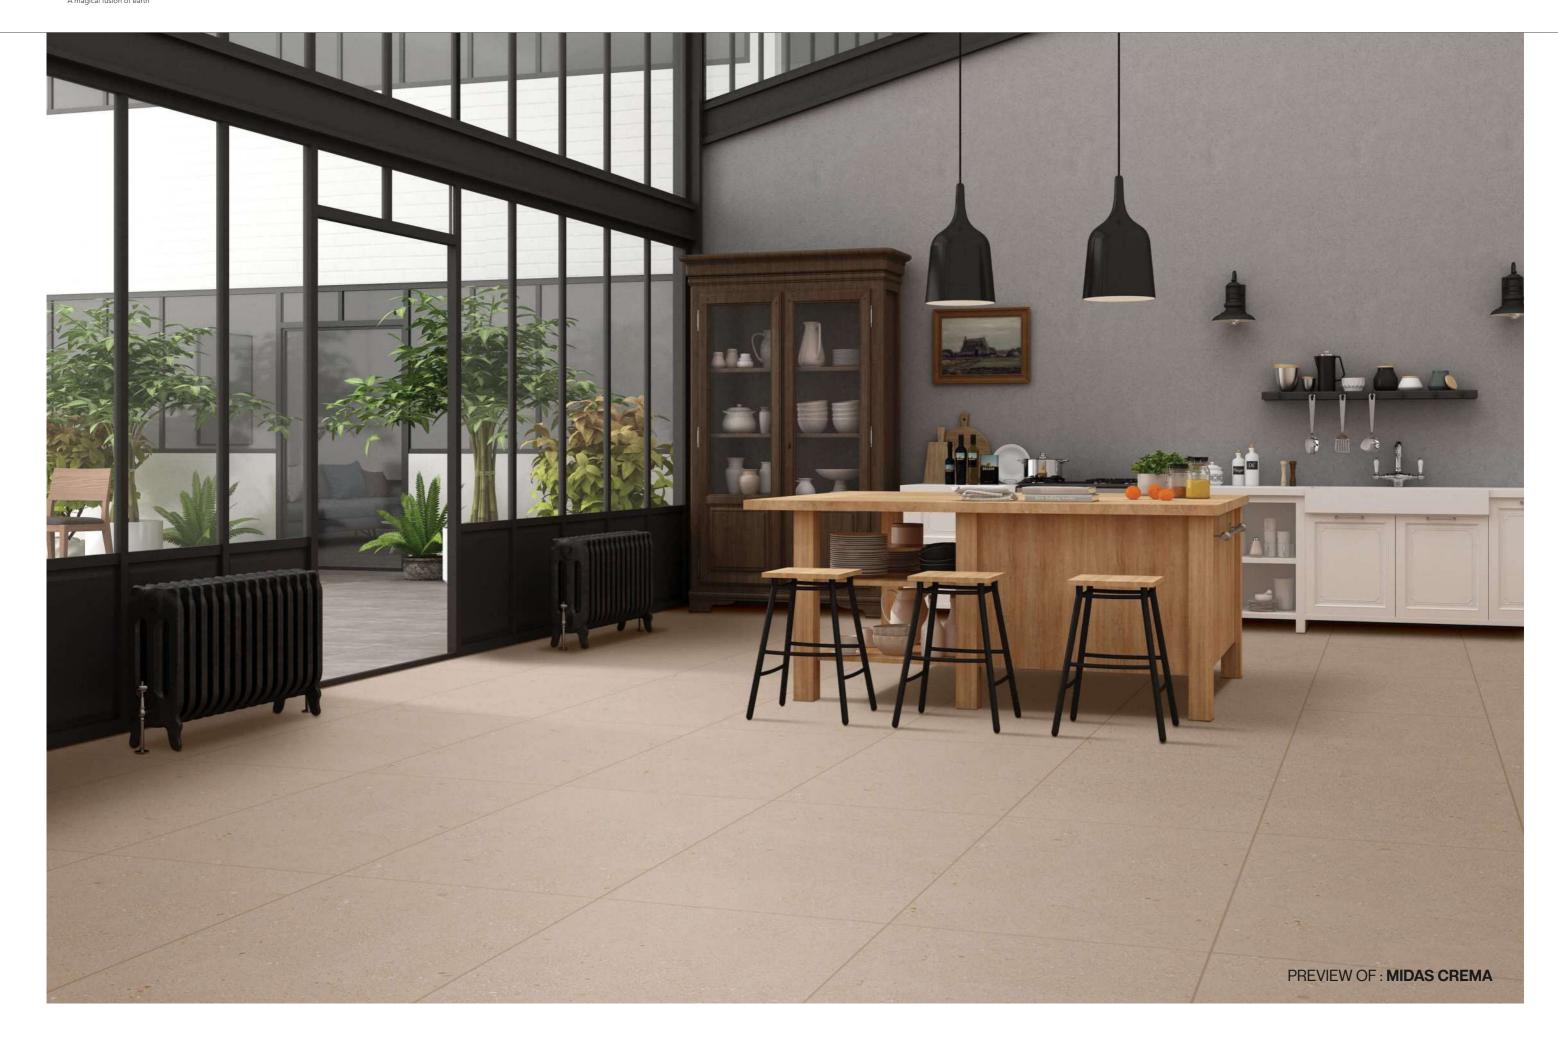

surfaces









**Thickness** 09mm Approx

Size 600x1200mm 60x120cm / 2'x4' **Finish** Matt Surface

### **MARVEL EARTH**



Technical **Characteristics** 















### **AVAILABLE COLORS**



**GOLD** 

**IVORY** 





**Thickness** 09mm Approx

Size 600x1200mm 60x120cm / 2'x4' **Finish** Matt Surface

### **MARVEL CLOUD**



**Technical** Characteristics















## **AVAILABLE COLORS**



**CREMA** 

DUST







## THE BEAUTY OF PRIMORDIAL SENSATIONS

A sensory interpretation of the original material gives the surfaces an extremely natural effect thus favouring the beauty of imperfection.



















**Thickness** 09mm Approx

Size 600x1200mm 60x120cm / 2'x4'

**Finish** Matt Surface

## **MIDAS CREMA**



**Technical Characteristics** 



















WHITE







## THE VITAL SILENCE OF STONE

With seamless continuity of colour, or in contrasting shades, different tiles run along the walls, illuminating the room with a gentle, all-embracing freshness











**Thickness** 09mm Approx

Size 600x1200mm 60x120cm / 2'x4'

**Finish** Matt Surface

### **ROCK STONE BEIGE**



Technical Characteristics



















**RED** 







## WARM TONES FOR SPACES IN TOUCH

Three intense, warm shades, enriched by vibrant, sandy textures offer natural sensations to crate spaces steeped in peaceful harmony in which to relax and find your inner calm.











Thickness Approx

Size 600x1200mm 60x120cm / 2'x4'

Finish Matt Surface

### SAND STONE CHOCO



Technical Characteristics















## **AVAILABLE COLORS**



**CREMA** 

**GRIS** 







Th