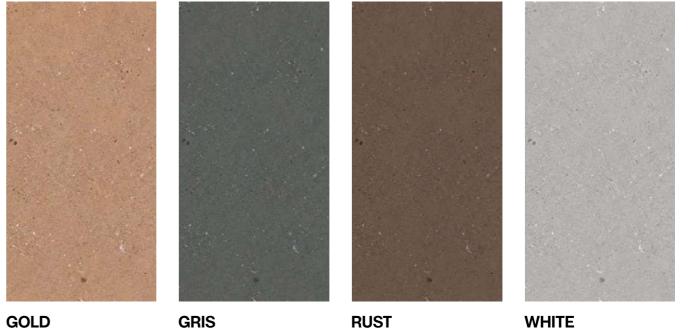

new Glossy surfaces









**Thickness** 09mm Approx

Size 600x1200mm 60x120cm / 2'x4' **Finish** Matt Surface

### **MARVEL EARTH**



Technical **Characteristics** 















### **AVAILABLE COLORS**



**GOLD** 

**IVORY** 





**Thickness** 09mm Approx

Size 600x1200mm 60x120cm / 2'x4' **Finish** Matt Surface

### **MARVEL CLOUD**



**Technical** Characteristics















## **AVAILABLE COLORS**



**CREMA** 

DUST







## THE BEAUTY OF PRIMORDIAL SENSATIONS

A sensory interpretation of the original material gives the surfaces an extremely natural effect thus favouring the beauty of imperfection.



















**Thickness** 09mm Approx

Size 600x1200mm 60x120cm / 2'x4'

**Finish** Matt Surface

## **MIDAS CREMA**



**Technical Characteristics** 



















WHITE







## THE VITAL SILENCE OF STONE

With seamless continuity of colour, or in contrasting shades, different tiles run along the walls, illuminating the room with a gentle, all-embracing freshness











**Thickness** 09mm Approx

Size 600x1200mm 60x120cm / 2'x4'

**Finish** Matt Surface

### **ROCK STONE BEIGE**



Technical Characteristics



















**RED** 







## WARM TONES FOR SPACES IN TOUCH

Three intense, warm shades, enriched by vibrant, sandy textures offer natural sensations to crate spaces steeped in peaceful harmony in which to relax and find your inner calm.











Thickness Approx

Size 600x1200mm 60x120cm / 2'x4'

Finish Matt Surface

### SAND STONE CHOCO



Technical Characteristics















## **AVAILABLE COLORS**



**CREMA** 

**GRIS**