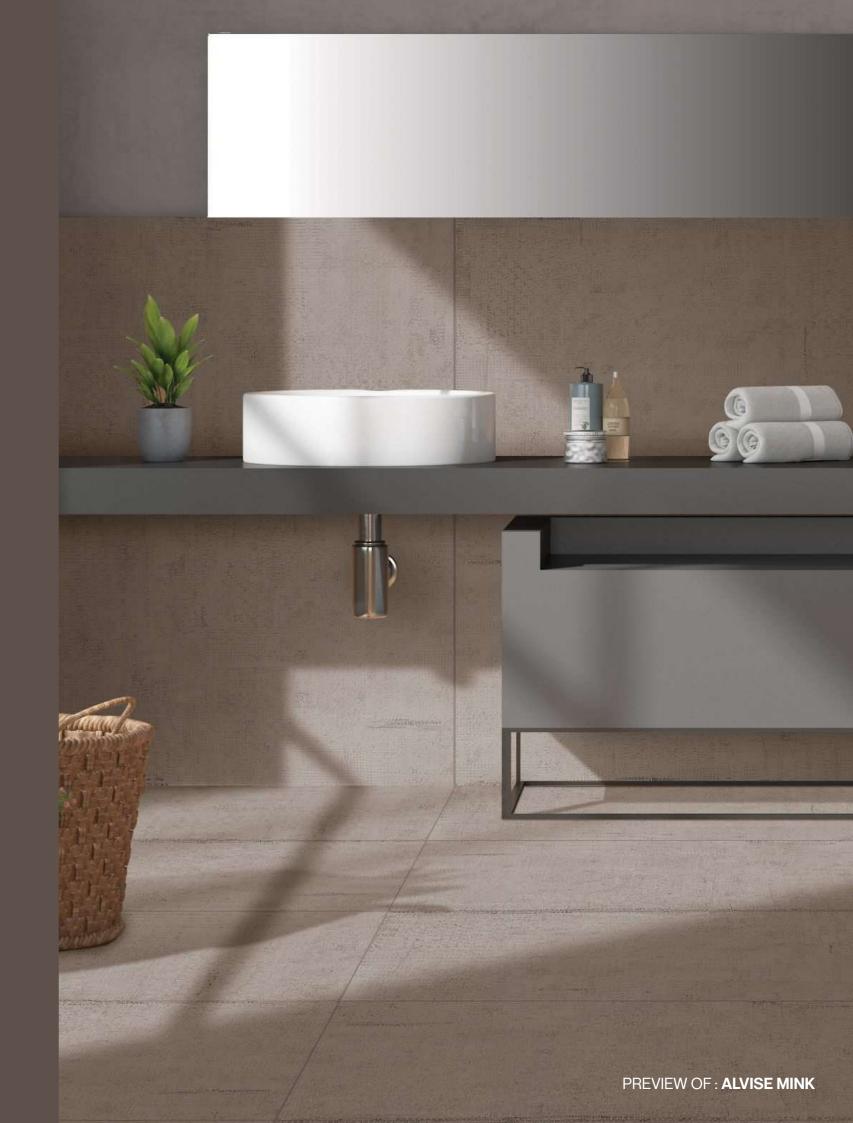

grand size, the collection presents you with a perfect tiling solution to create seamless interiors.



### Safe & Secure

Non-porous, hygienic, stain and scratch protected, the tiles from this collection are also ice and thermal shock-resistant.



#### Design Varaities

Available across a spectrum of patterns, the collection offers variety for all kinds of spaces and preferences.



#### More Sustainable

The collection is made from exceptionally durable and recyclable material, giving it an edge with its ecological and ecofriendliness.



#### PRODUCT RANGE





### GIVE YOUR SPACE AN ORIGINAL TRACK

Energising, unique, powerful. Is it an ideal choice for a boardroom. Absolutely! Handpicked from the quarries of South America, this granite can leave a lasting impression on everyone.











Thickness

Approx

Size

600x1200mm 60x120cm / 2'x4' **Finish** Matt

Surface

#### **ALVISE MINK**



Technical Characteristics















#### **AVAILABLE COLORS**



**CREMA GREY BIANCO** 







## TIMELESS ELEGANCE WITH A CLASSIC COLLECTION

With a powerful, modern, attractive aesthetic of complex, authentic, creative textures, Upper skilfully combines veining, contrasts and depth for an innovative tactile appeal.

















**Thickness** 09mm Approx

Size 600x1200mm 60x120cm / 2'x4'

**Finish** Matt Surface

#### **AMBION CLOUD**



**Technical Characteristics** 















#### **AVAILABLE COLORS**



CHOCO



**CREMA** 



**GREY** 







## THE AESTHETIC FEATURES AND UNIQUE DESIGN

The Matt collection is inspired by the landscapes of Lanzarote, the northernm