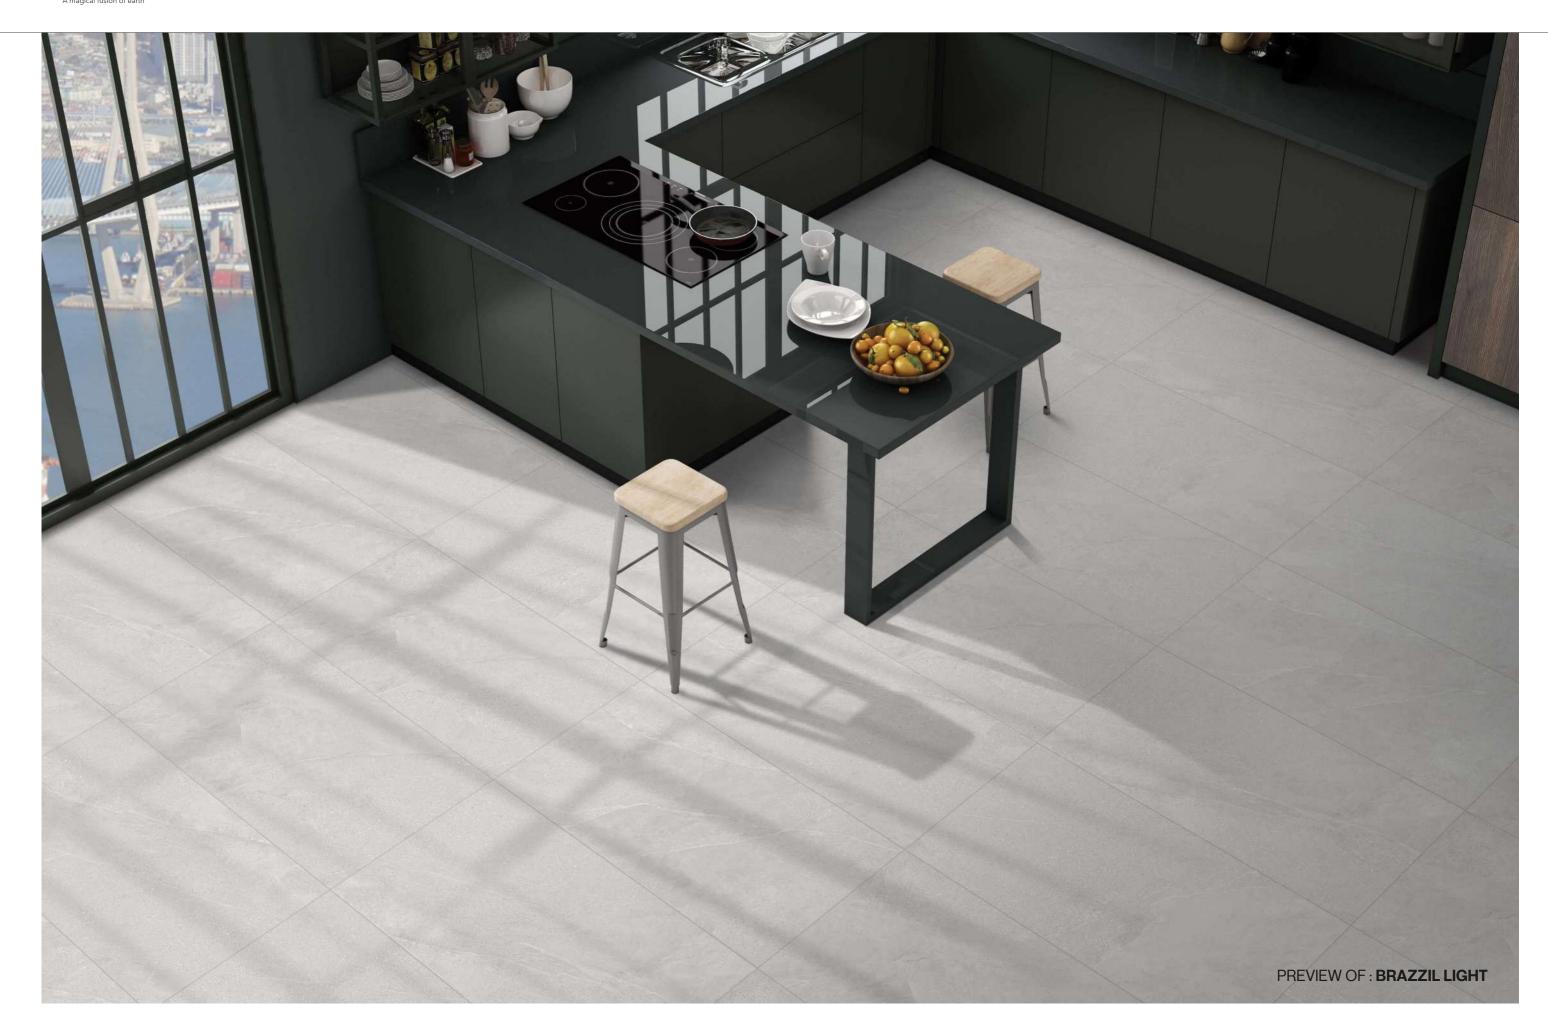

# UNFOLD THE MAGIC OF AN ELEGANT COLLECTION

A magical combination of rich tones and flashes of light, accompanied by the strength of a latest-generation porcelain stoneware inspired by traditional hand-worked metal, lends.

**Thickness** 09mm

Size 600x1200mm 60x120cm / 2'x4' **Finish** Matt Surface

#### **BRAZZIL LIGHT**

**Technical** Characteristics