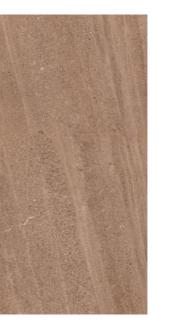

## WARM TONES FOR SPACES IN TOUCH

Three intense, warm shades, enriched by vibrant, sandy textures offer natural sensations to crate spaces steeped in peaceful harmony in which to relax and find your inner calm.

Thickness Approx

Size 600x1200mm 60x120cm / 2'x4'

Finish Matt Surface

### SAND STONE CHOCO

Technical Characteristics