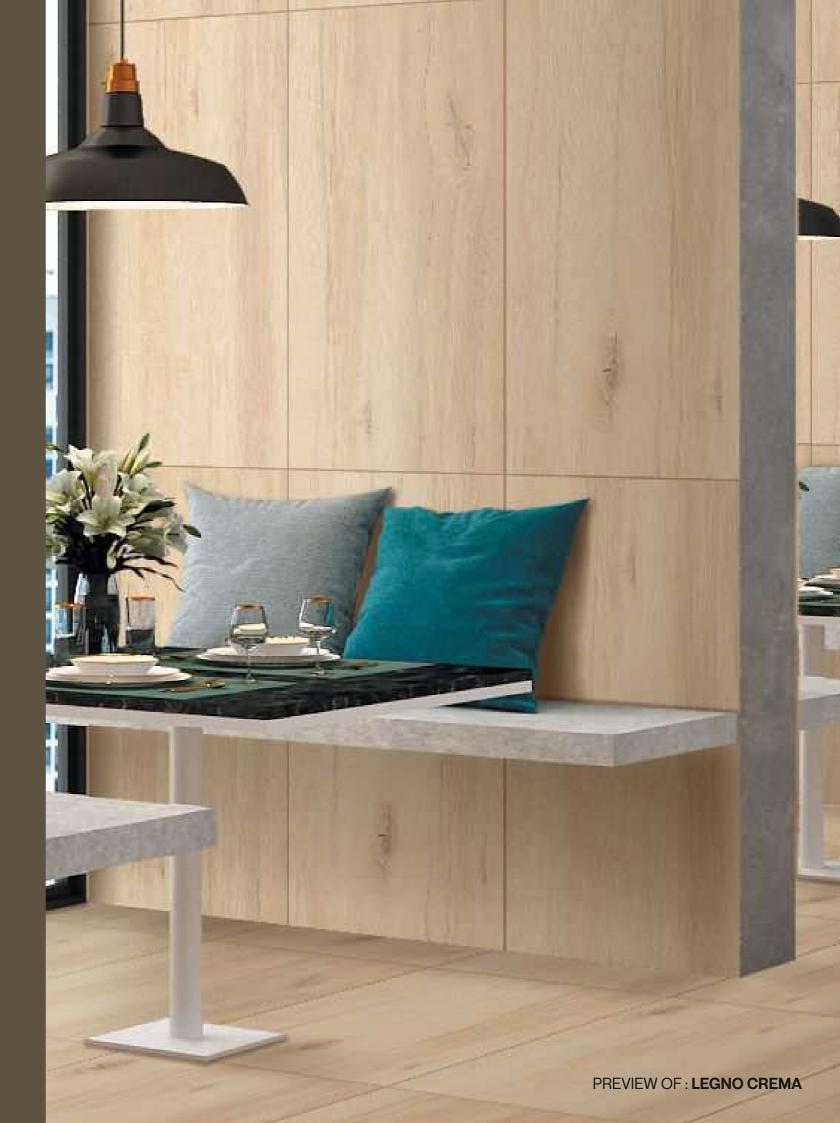

#### **LEGNO CREMA**

**Technical** Characteristics

**BROWN** 

# THE LEGACY OF YOUR SPACE SPLENDIDLY.

a creative partner anywhere in the world for any type of architectural project requiring distinction through unique, recognizable style.

Thickness 09mm Approx

Size 600x1200mm 60x120cm / 2'x4'