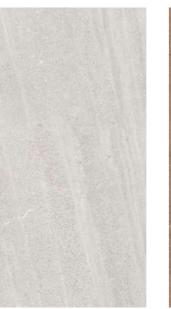

## WARM TONES FOR SPACES IN TOUCH

Three intense, warm shades, enriched by vibrant, sandy textures offer natural sensations to crate spaces steeped in peaceful harmony in which to relax and find your inner calm.

Thickness Approx

Size 600x1200mm 60x120cm / 2'x4'

Finish Matt Surface

### SAND STONE CHOCO

Technical Characteristics