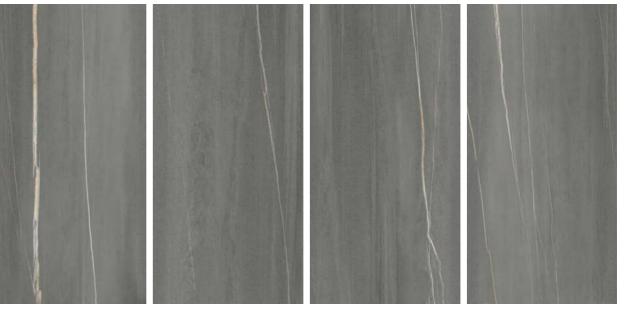

#### **CLUSTER BOULDER**

**Technical Characteristics** 

#### **AVAILABLE COLORS**

**BRONZ** 

CROCODILE

**EAGLE** 