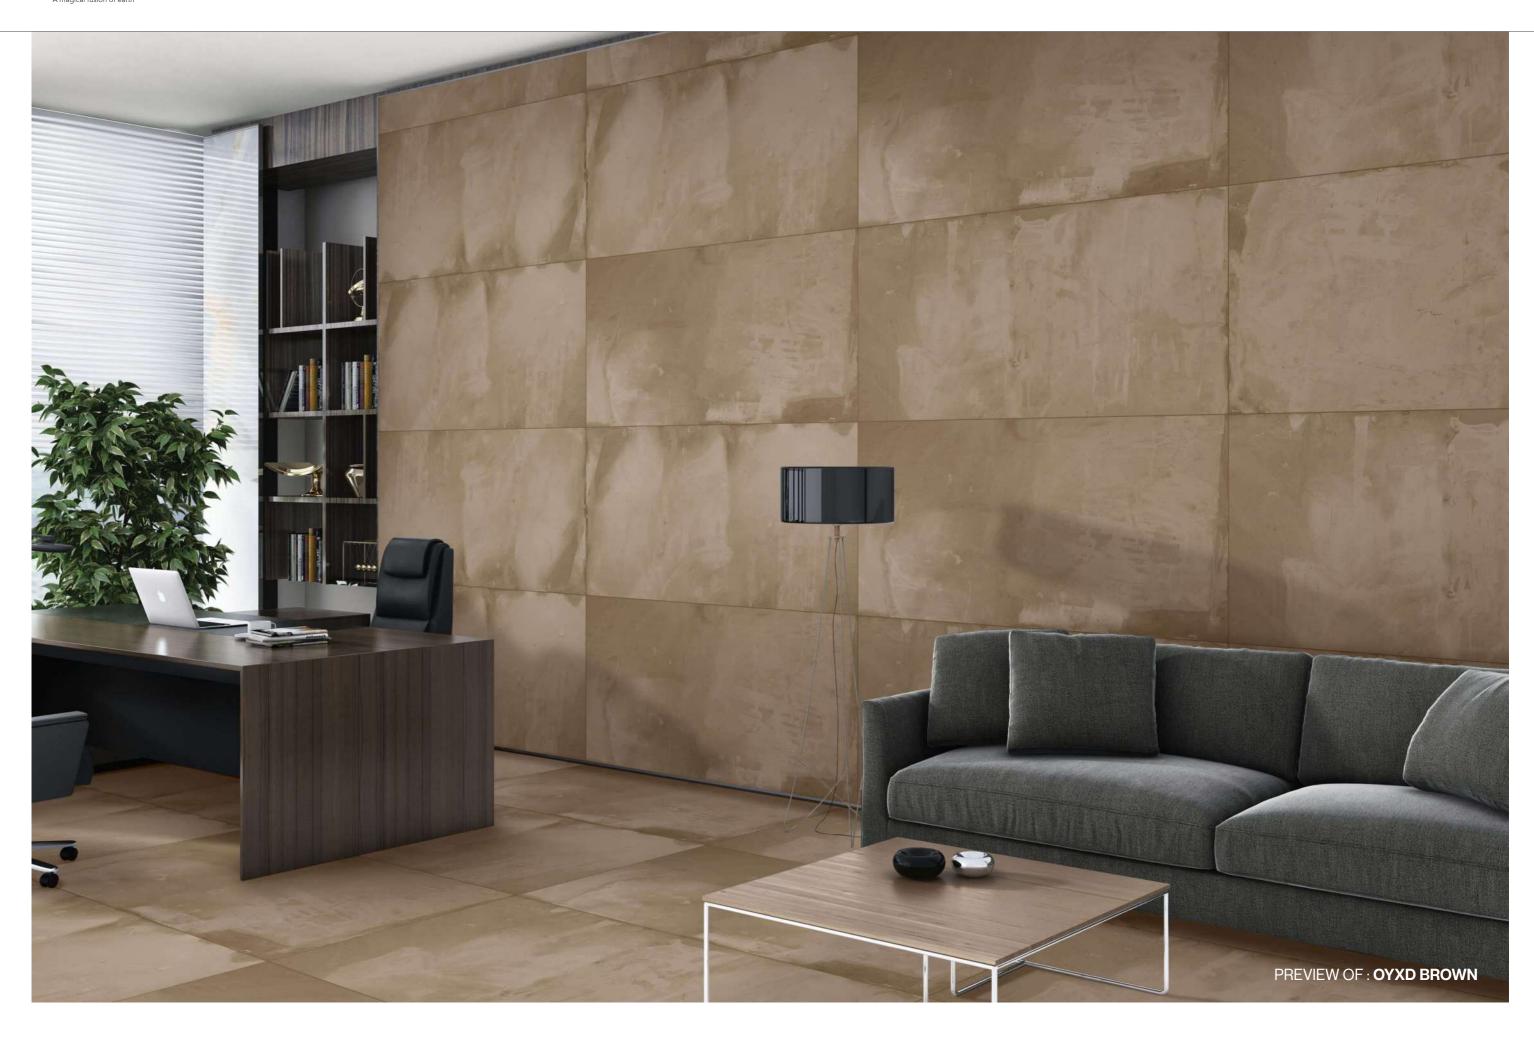

#### **OYXD BROWN**

**GREY** 

TAN

### SUPERIOR CRAFT THAT GIVE ICONIC LOOK

while the refined Matt finish of the wall & floor tiles is perfect for environments with carefully studied surfaces.

**Thickness** 09mm

Approx

Size 600x1200mm 60x120cm / 2'x4'

**Finish** Matt Surface

#### **QUERRY OAT**

**Technical Characteristics** 

www.pollensgranito.com

**QUILL GREY** 