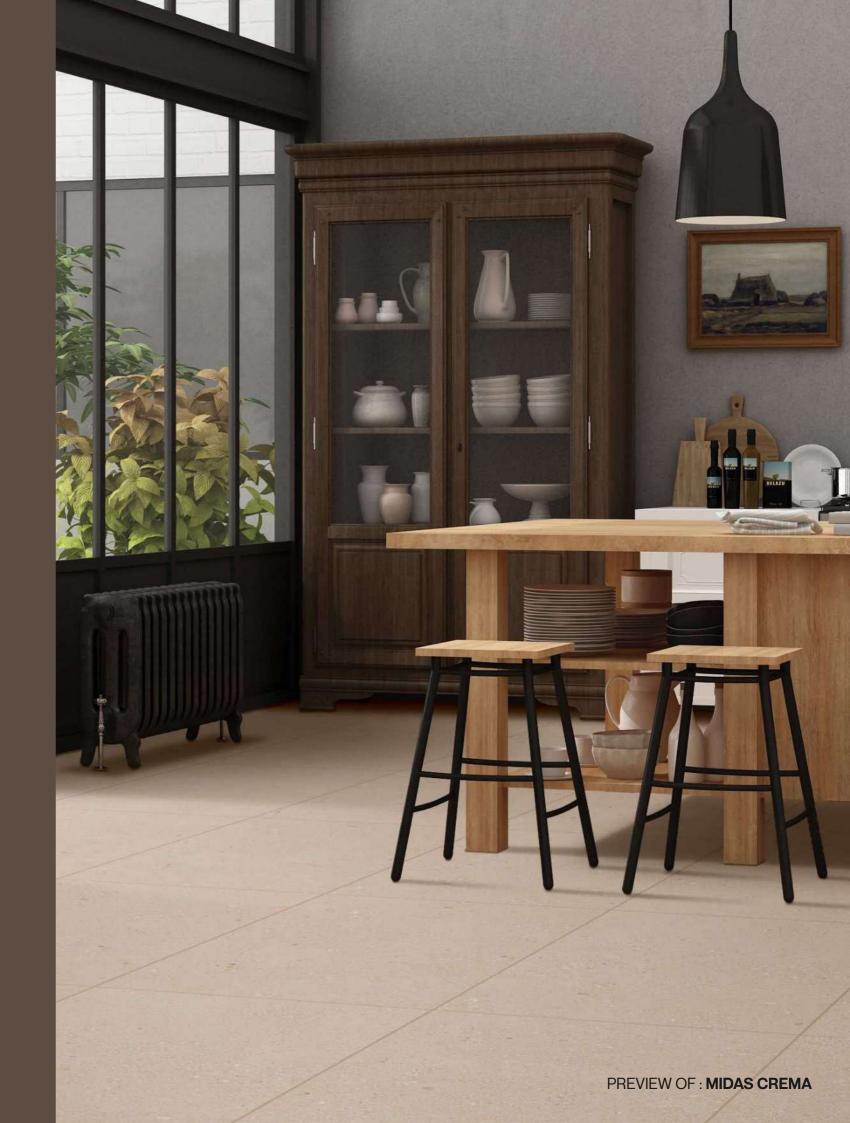

## **MIDAS CREMA**

**Technical Characteristics** 

WHITE

## THE VITAL SILENCE OF STONE

With seamless continuity of colour, or in contrasting shades, different tiles run along the walls, illuminating the room with a gentle, all-embracing freshness

**Thickness** 09mm Approx

Size 600x1200mm 60x120cm / 2'x4'

**Finish** Matt Surface