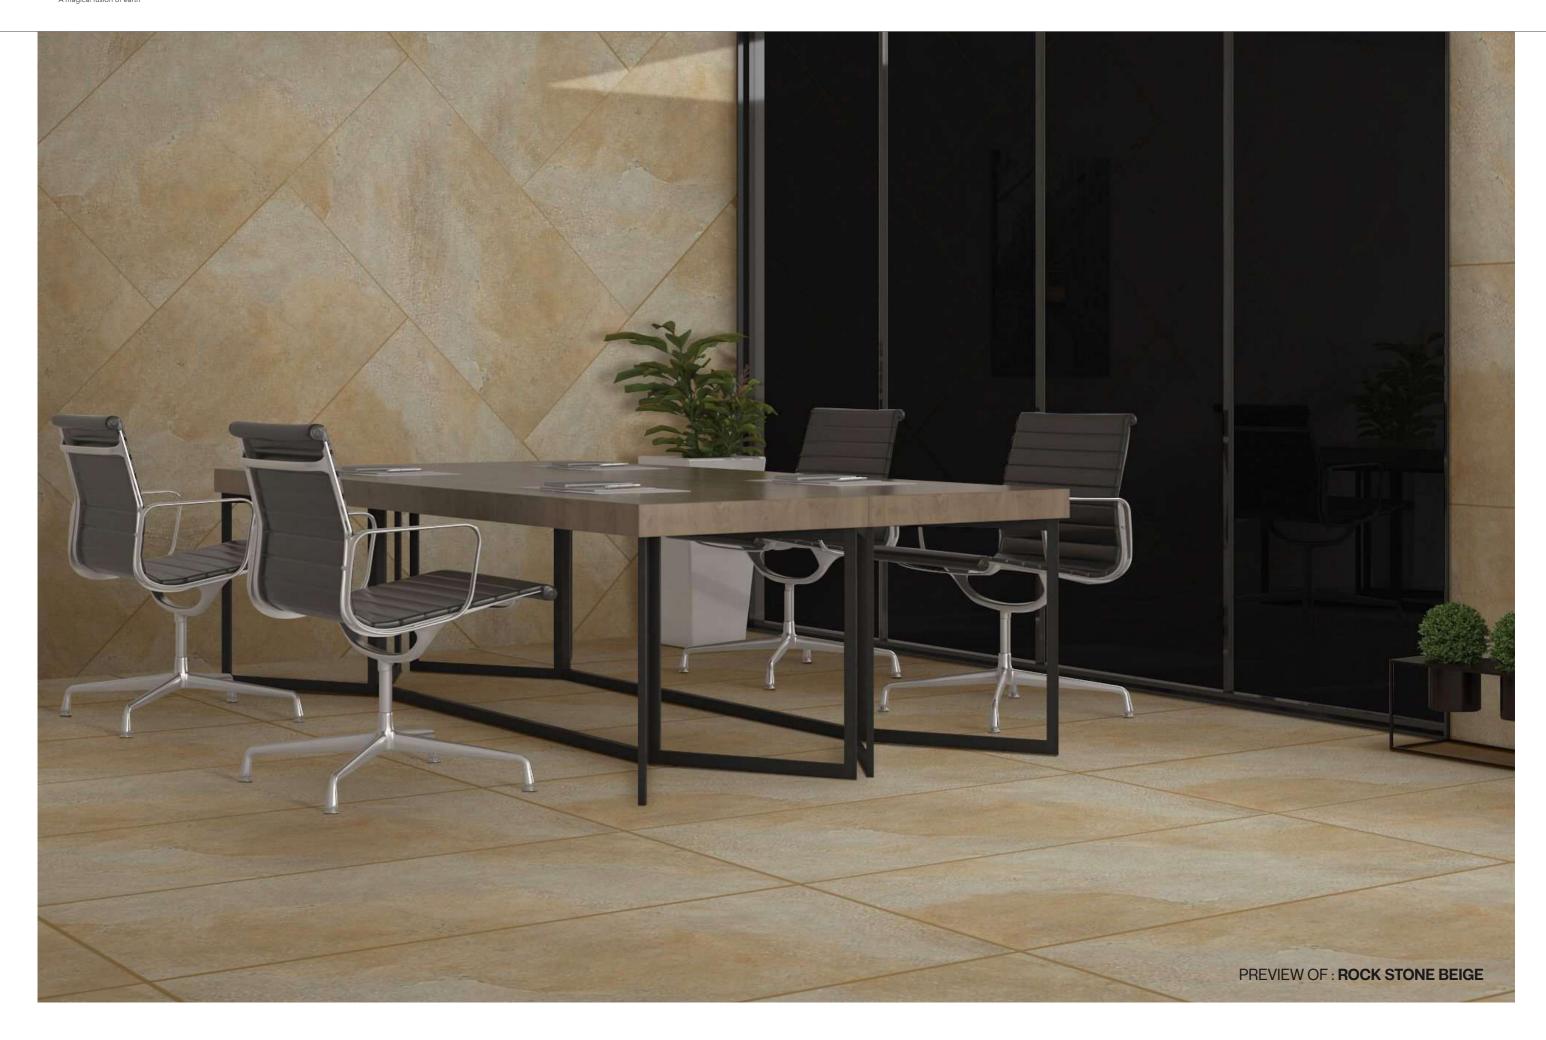

### **ROCK STONE BEIGE**

Technical Characteristics

**RED** 

## WARM TONES FOR SPACES IN TOUCH

Three intense, warm shades, enriched by vibrant, sandy textures offer natural sensations to crate spaces steeped in peaceful harmony in which to relax and find your inner calm.