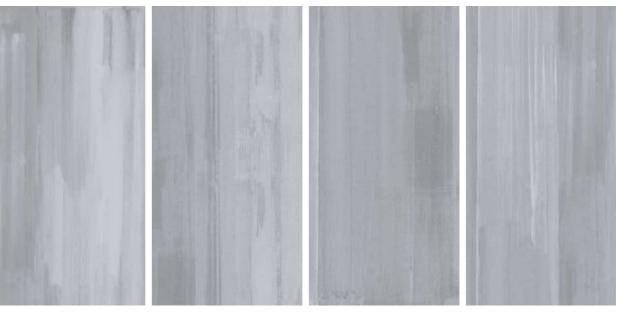

#### **AVAILABLE COLORS**

**CHIFFON** 

CLOUD

COAL

**CREMA** 

Thickness 09mm Approx

Size 600x1200mm 60x120cm / 2'x4'

**Finish** Matt Surface