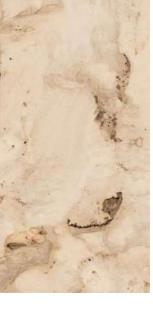

#### **ARORA OLIVE**

Technical Characteristics

**BIANCO** 

**CHIFFON** 

Thickness

09mm Approx

Size 600x1200mm 60x120cm / 2'x4'

Finish Matt Surface

#### **ARORA GREY**

Technical Characteristics

#### **AVAILABLE COLORS**

SLATE

**VENUS** 