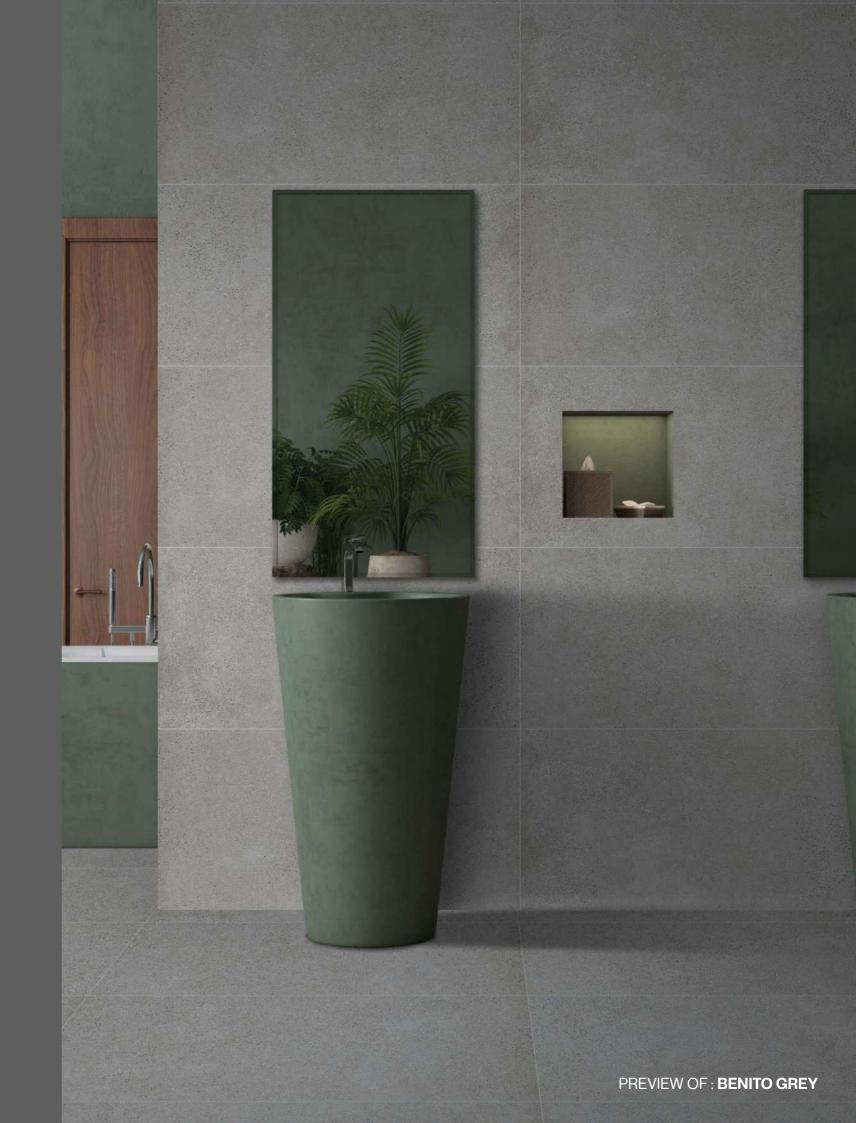

#### **BENITO GREY**

Technical Characteristics

#### **AVAILABLE COLORS**

**OLIVE** WHITE

Thickness

Size 600x1200mm 60x120cm / 2'x4'

Finish Matt Surface