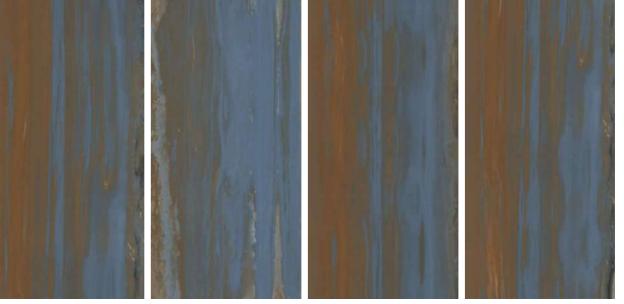

#### **IRON RED**

### NATURAL BEAUTY PAIRED WITH TEXTURE AND DESIGN

The faithful reproduction of a variegated and deep stone with which to perceive with your eyes and touch with your hands the irregular graphic elements of the new Glossy surfaces

**Thickness** 09mm Approx

Size 600x1200mm 60x120cm / 2'x4' **Finish** Matt Surface