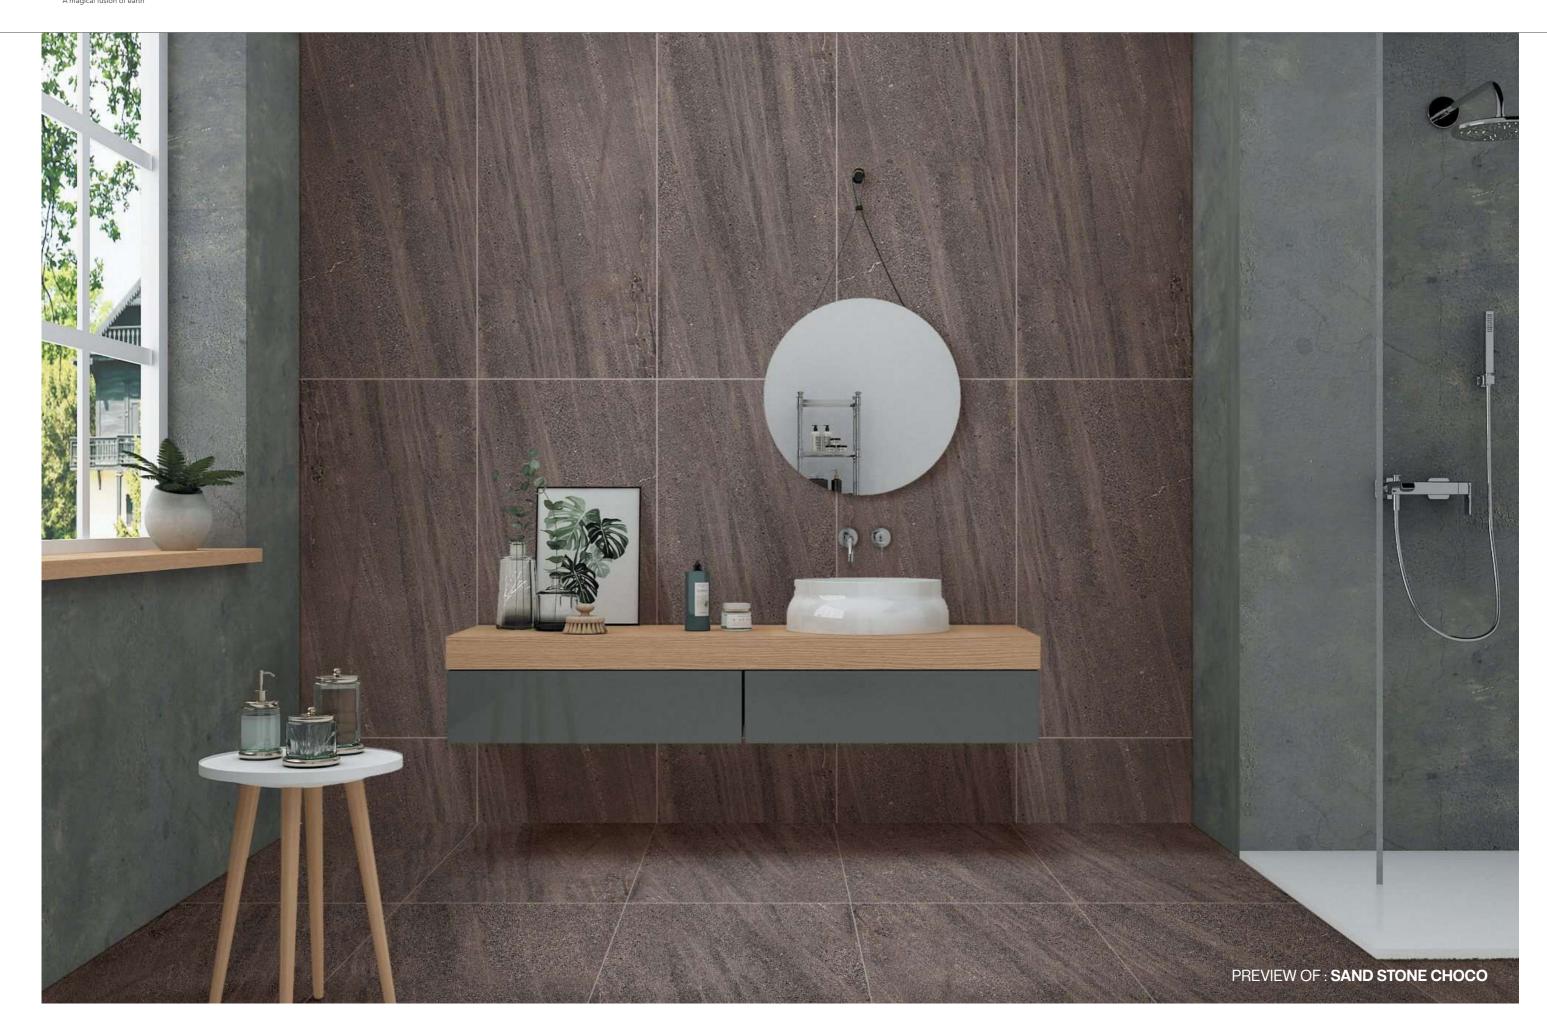

## WARM TONES FOR SPACES IN TOUCH

Three intense, warm shades, enriched by vibrant, sandy textures offer natural sensations to crate spaces steeped in peaceful harmony in which to relax and find your inner calm.

Thickness Approx

Size 600x1200mm 60x120cm / 2'x4'

Finish Matt Surface

### SAND STONE CHOCO

Technical Characteristics