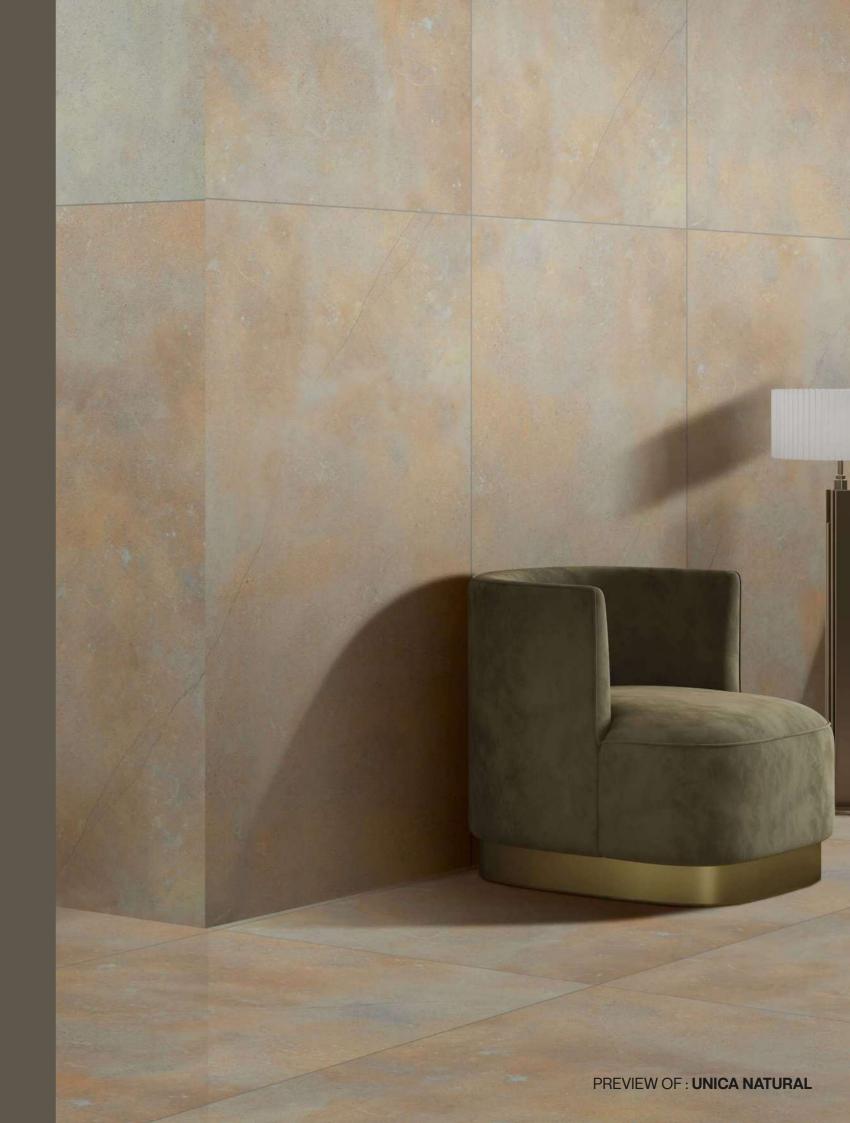

# TACTILE BEAUTY TRACED OUT BY LIGHT

Versatile materials in raw earthy tones feature all the characteristics of a handcrafted product, with its rich texturing, tones, and shading.

**Thickness** 09mm Approx

Size 600x1200mm 60x120cm / 2'x4'

Finish Matt Surface

### **UNICA NATURAL**

**Technical** Characteristics

RED