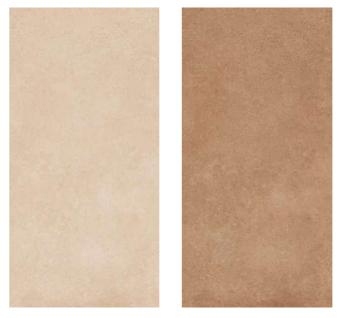

#### **BENITO GREY**

Technical Characteristics

#### **AVAILABLE COLORS**

**OLIVE** WHITE

Thickness

Size 600x1200mm 60x120cm / 2'x4'

Finish Matt Surface