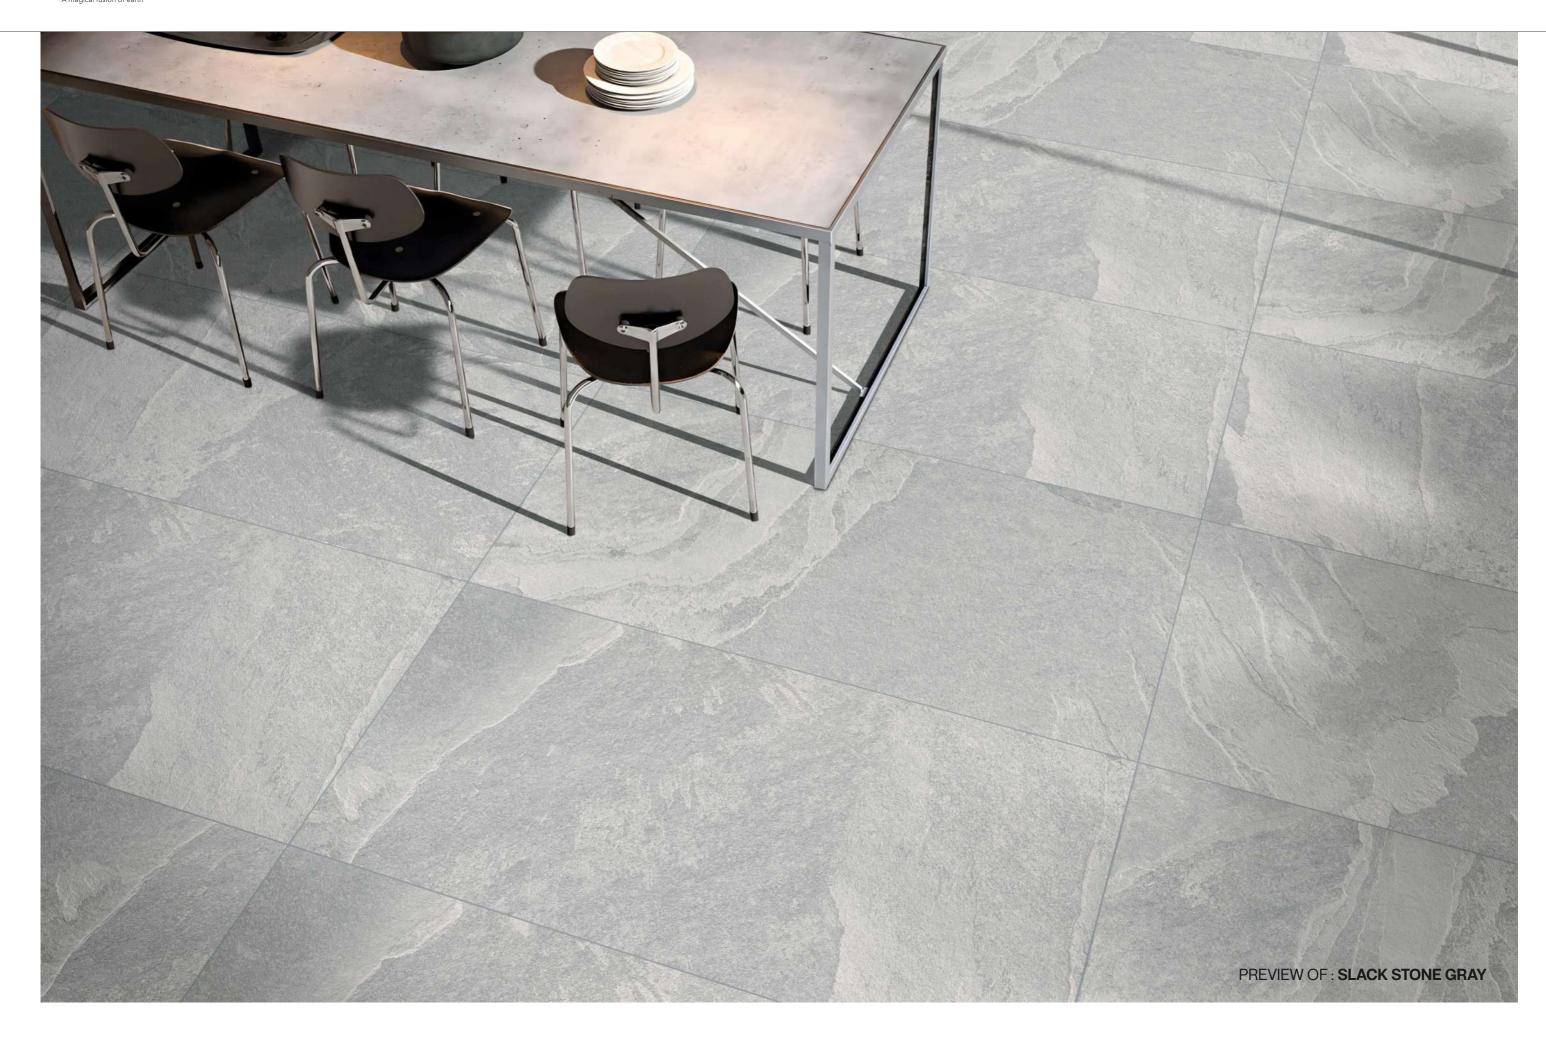

#### **SLACK STONE GRAY**

**FROSTING** 

**IVORY** 

Thickness Approx

Size 600x1200mm 60x120cm / 2'x4' **Finish** Matt Surface