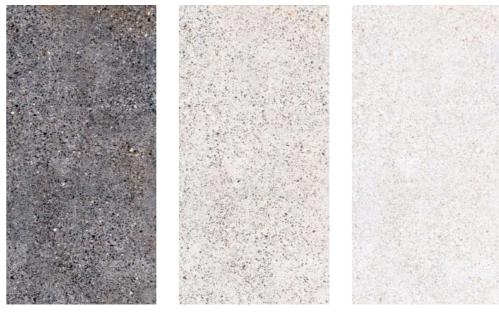

face

#### **MARBELLA GREY**



**Technical Characteristics** 













#### **AVAILABLE COLORS**









**CHIFFON** 

CLOUD

COAL

**CREMA** 







Thickness 09mm Approx

Size 600x1200mm 60x120cm / 2'x4'

**Finish** Matt Surface

#### MARBELLA CROCODILE



**Technical** Characteristics















#### **AVAILABLE COLORS**



**LIGHT GRAY** 





**SILVER** 







## DESIGNS THAT MESMERIZE YOU WITH THEIR BEAUTY

The collection takes a small square of ceramic and reinterprets it in countless ways, exploiting patterns, designs and colours to create a distinctive element that stands out in any space.











Thickness Approx

Size 600x1200mm 60x120cm / 2'x4'

Finish Matt Surface

#### MARCO CREMA



**Technical** Characteristics









CLOUD







#### **AVAILABLE COLORS**



**ASH BIANCO** 







**Thickness** Approx

Size 600x1200mm 60x120cm / 2'x4'

**Finish** Matt Surface

#### **MARCO GREY**



Technical Characteristics

**LIVER** 

















**NATURAL RUST** 







### BEAUTIFUL AMBIENCE AND GIVE A NEW LOOK

Matt finish reproduce all the possible processes used on natural tiles.

The Matt surface brings out the luminosity of the background.











**Thickness** 09mm

Size 600x1200mm 60x120cm / 2'x4'

Finish Matt Surface

#### **NEXONA GRAY**



























www.pollensgranito.com







## EXHIBITING THE COLOR CREATION OF ART

The Matt finish gives the room a velvety appearance accompanied by reduced light reflection. Matte lends itself best to interior design projects in commercial environments









**Thickness** 09mm Approx