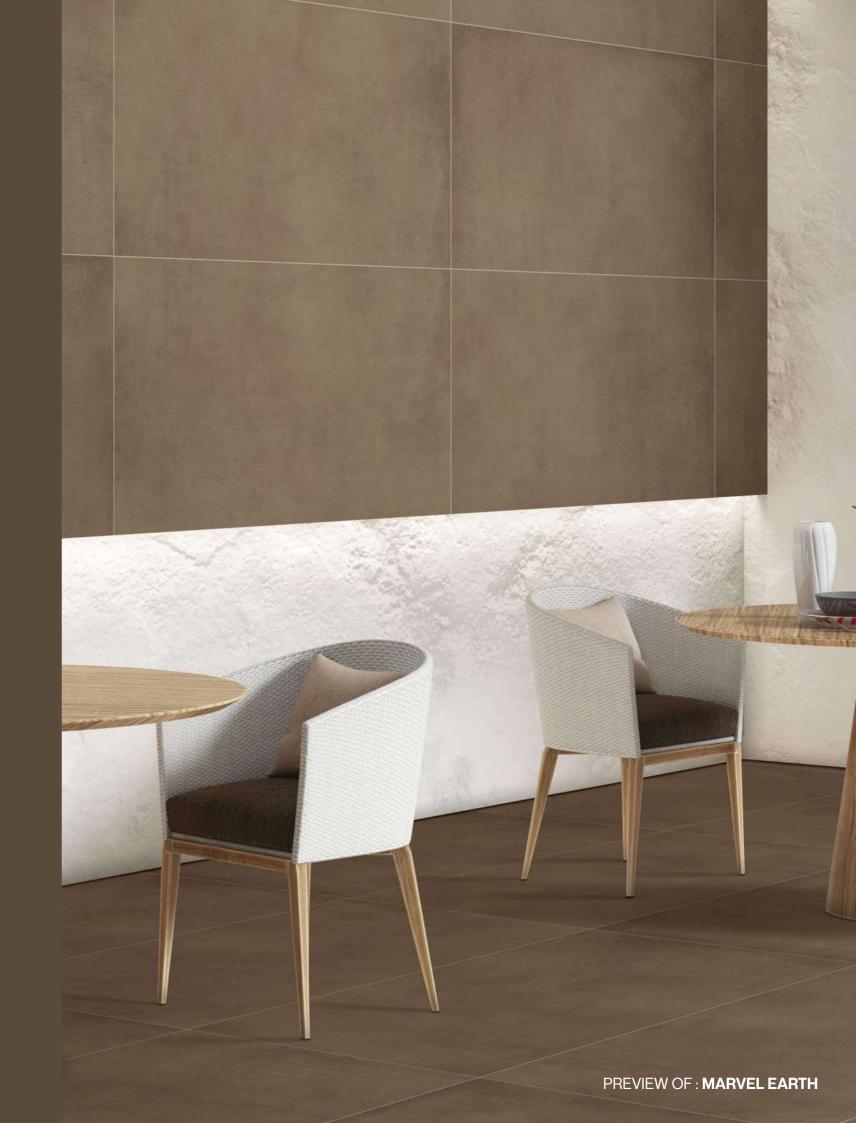

### **MARVEL EARTH**

Technical **Characteristics** 

### **AVAILABLE COLORS**

**GOLD** 

**IVORY** 

**Thickness** 09mm Approx

Size 600x1200mm 60x120cm / 2'x4' **Finish** Matt Surface