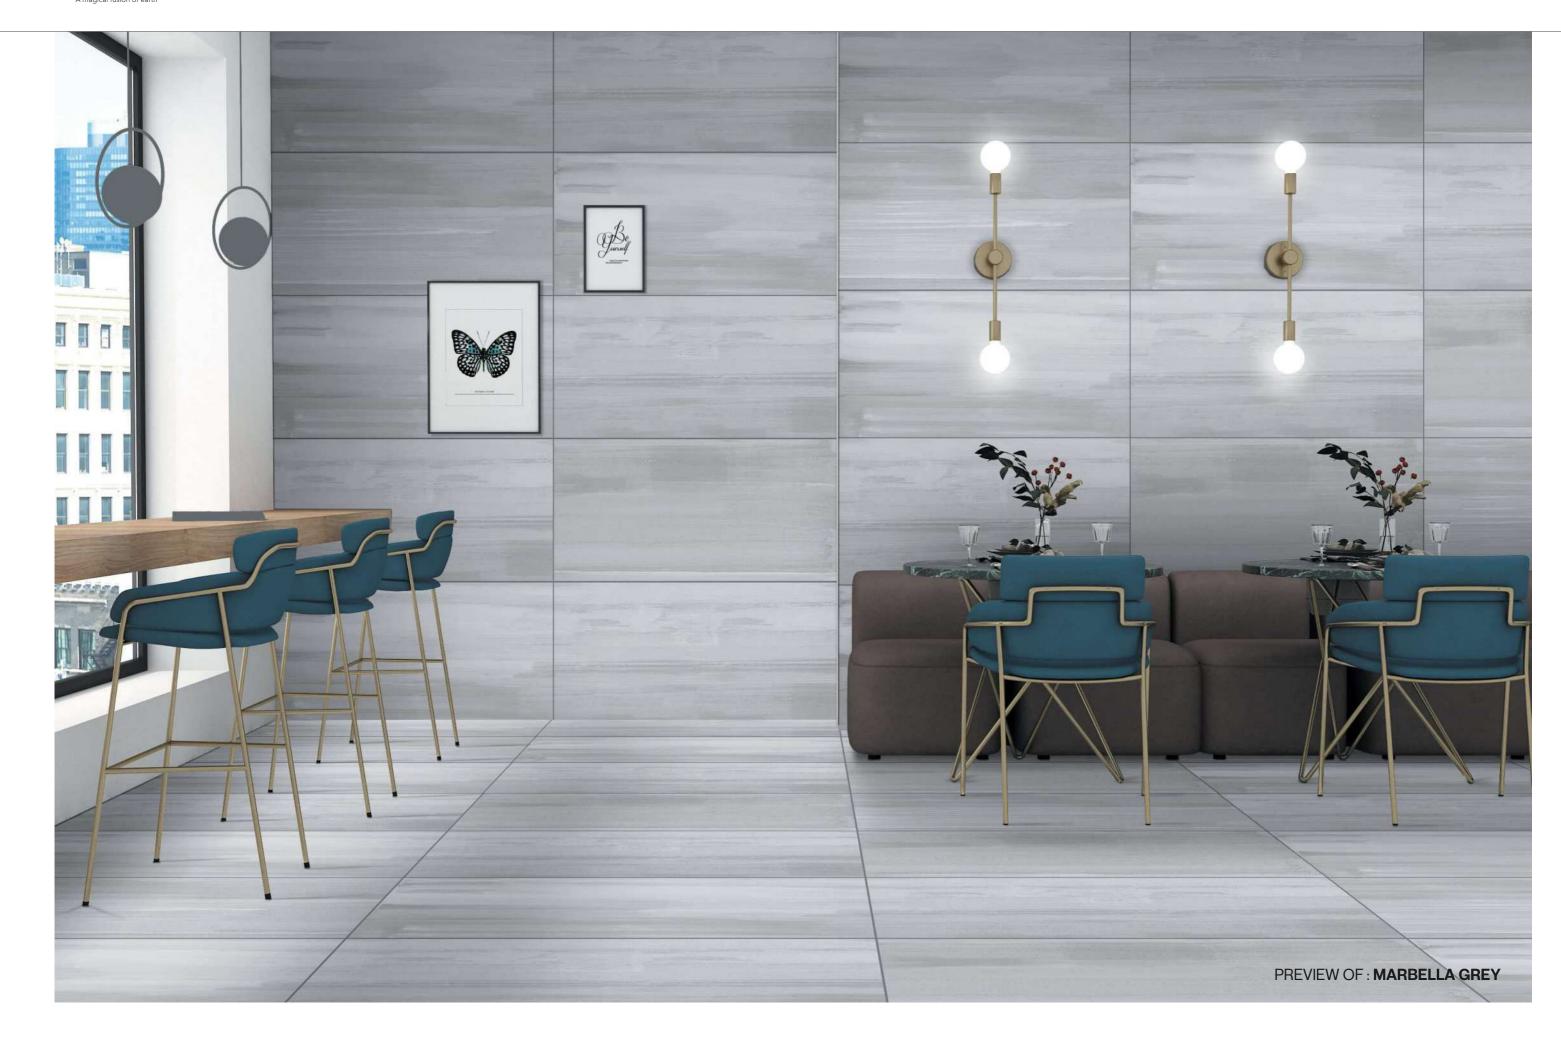

#### **MARBELLA GREY**

**Technical Characteristics** 

#### **AVAILABLE COLORS**

**CHIFFON** 

CLOUD

COAL

**CREMA** 

Thickness 09mm Approx

Size 600x1200mm 60x120cm / 2'x4'

**Finish** Matt Surface