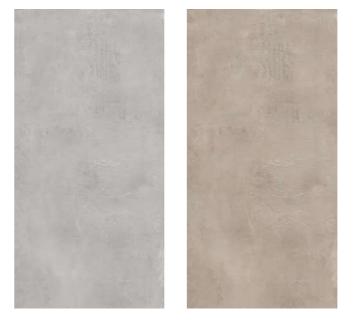

cm / 2'x4'

**Finish** Matt Surface

#### **AMBION CLOUD**



**Technical Characteristics** 















#### **AVAILABLE COLORS**



CHOCO



**CREMA** 



**GREY** 







## THE AESTHETIC FEATURES AND UNIQUE DESIGN

The Matt collection is inspired by the landscapes of Lanzarote, the northernmost island in the Canaries archipelago, where our planet's internal materials pour out onto the surface to create unique rock formations,





















Thickness 09mm

Size 600x1200mm 60x120cm / 2'x4' Finish Matt Surface

#### **ARORA OLIVE**



Technical Characteristics



















**BIANCO** 

**CHIFFON** 







Thickness

09mm Approx

Size 600x1200mm 60x120cm / 2'x4'

Finish Matt Surface

#### **ARORA GREY**



Technical Characteristics















#### **AVAILABLE COLORS**



SLATE

**VENUS** 







# UNFOLD THE MAGIC OF AN ELEGANT COLLECTION

A magical combination of rich tones and flashes of light, accompanied by the strength of a latest-generation porcelain stoneware inspired by traditional hand-worked metal, lends.











**Thickness** 09mm

Size 600x1200mm 60x120cm / 2'x4' **Finish** Matt Surface

#### **BRAZZIL LIGHT**



**Technical** Characteristics













#### **AVAILABLE COLORS**



**GREY BONE BROWN** 







## EXPLORE ICONIC SUPERIORITY OF SURFACES

The experience gained from tradition combined with the imagination that drives innovation has led to the production of these unique metal-inspired lines in realistic shades















Thickness 09mm Approx

Size 600x1200mm 60x120cm / 2'x4'

Finish Matt Surface

#### **CASTELO WOOD CREMA