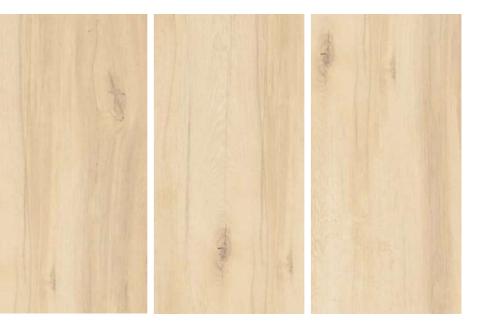

a, this granite can leave a lasting impression on everyone.











**Thickness** 09mm

Size 600x1200mm 60x120cm / 2'x4'

**Finish** Matt Surface

#### FRENCH EAGLE



**Technical** Characteristics























www.pollensgranito.com

**ABALONE** 

**BROWN** 

**CROCODILE** 

**GREY** 







**Thickness** 09mm Approx

Size 600x1200mm 60x120cm / 2'x4'

**Finish** Matt Surface

#### FRENCH LIVER



Technical Characteristics























**OLIVE** 

TAN

**WANGUE** 







## GIVE A MARVELOUS LOOK TO YOUR PLACE

this finish gives the surface a smooth and luminous appearance, making it particularly suitable for both commercial and residential spaces,













**Thickness** 09mm Approx

Size 600x1200mm 60x120cm / 2'x4'

**Finish** Matt Surface

#### **LEGNO CREMA**



**Technical** Characteristics

















**BROWN** 







# THE LEGACY OF YOUR SPACE SPLENDIDLY.

a creative partner anywhere in the world for any type of architectural project requiring distinction through unique, recognizable style.









Thickness 09mm Approx

Size 600x1200mm 60x120cm / 2'x4'

**Finish** Matt Surface

#### **MARBELLA GREY**



**Technical Characteristics** 













#### **AVAILABLE COLORS**









**CHIFFON** 

CLOUD

COAL

**CREMA** 







Thickness 09mm Approx

Size 600x1200mm 60x120cm / 2'x4'

**Finish** Matt Surface

#### MARBELLA CROCODILE



**Technical** Characteristics















#### **AVAILABLE COLORS**



**LIGHT GRAY** 





**SILVER** 







## DESIGNS THAT MESMERIZE YOU WITH THEIR BEAUTY

The collection takes a small square of cera