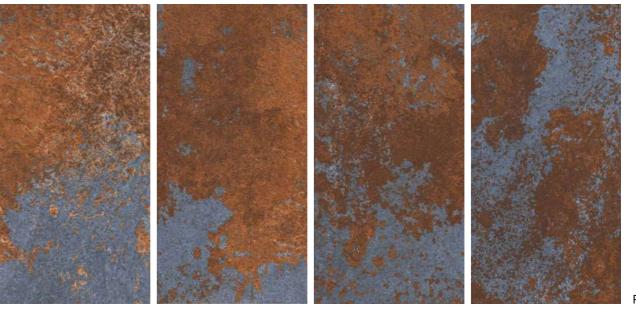

### **HAMMERED AZUL**

## FORM MEETS MATTER TO CASUAL EFFECT

A beautiful recreation of resin in its purest form. With light bouncing off the material creating an almost wax-like finish, this line lends designs a minimal yet sophisticated tone.