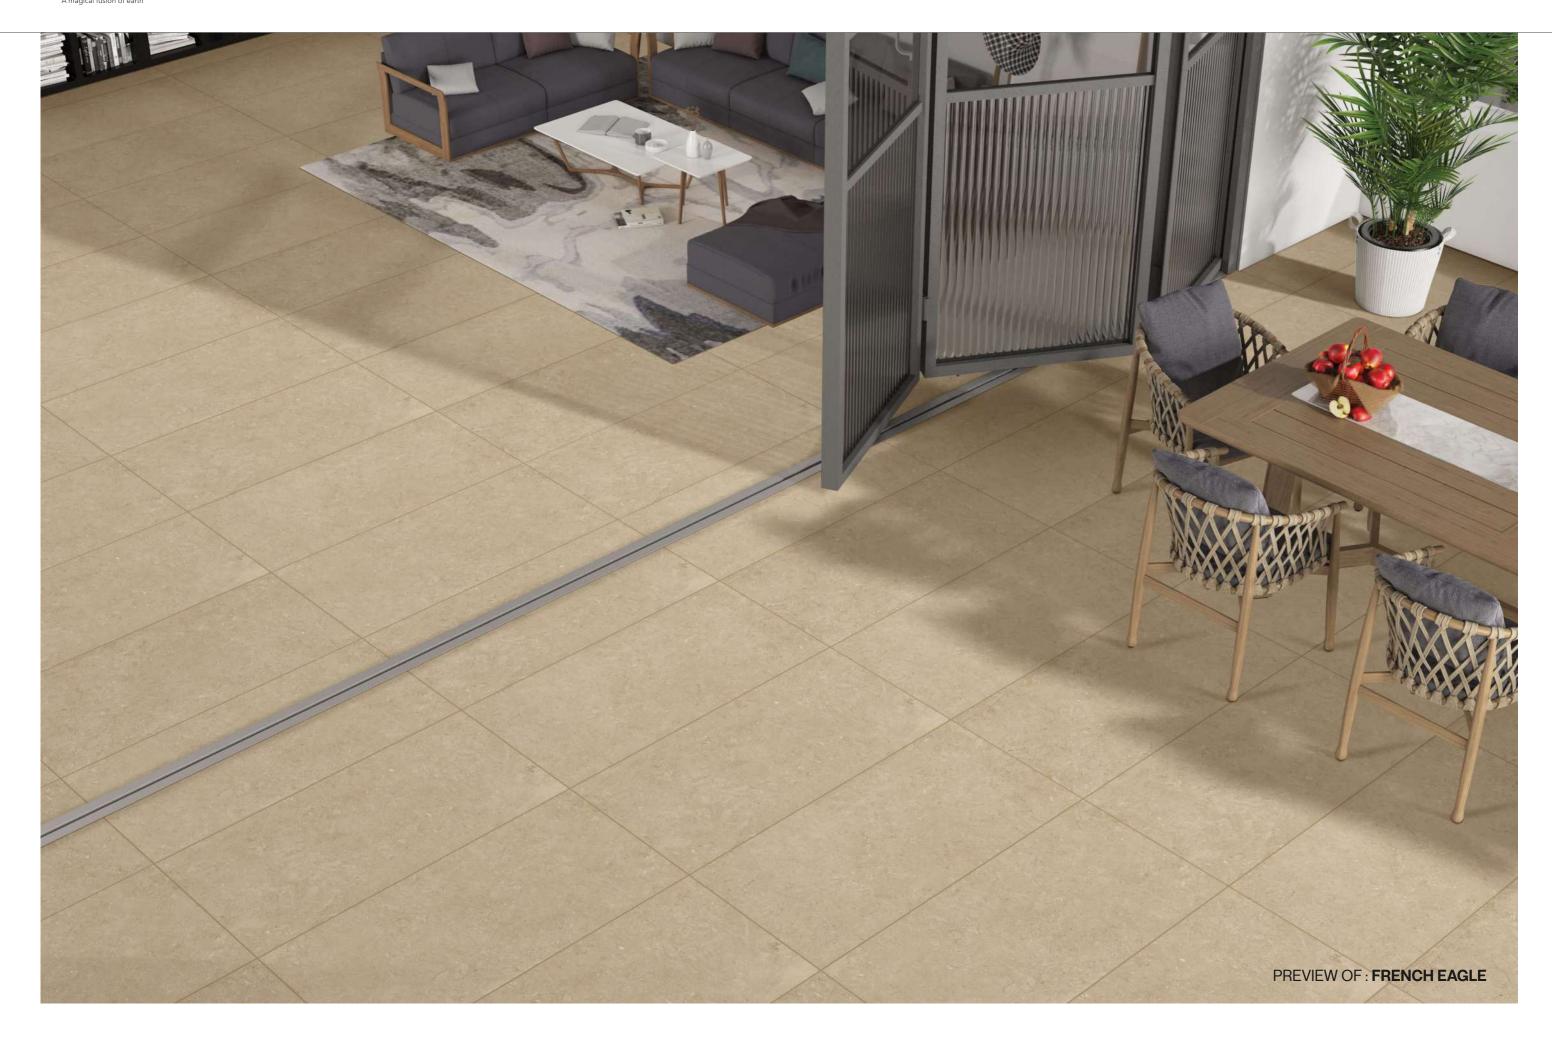

#### FRENCH EAGLE

**Technical** Characteristics

www.pollensgranito.com

**ABALONE** 

**BROWN** 

**CROCODILE** 

**GREY** 

**Thickness** 09mm Approx