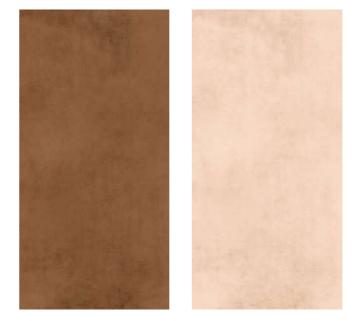

### **MARVEL EARTH**

Technical **Characteristics** 

### **AVAILABLE COLORS**

**GOLD** 

**IVORY** 

**Thickness** 09mm Approx

Size 600x1200mm 60x120cm / 2'x4' **Finish** Matt Surface