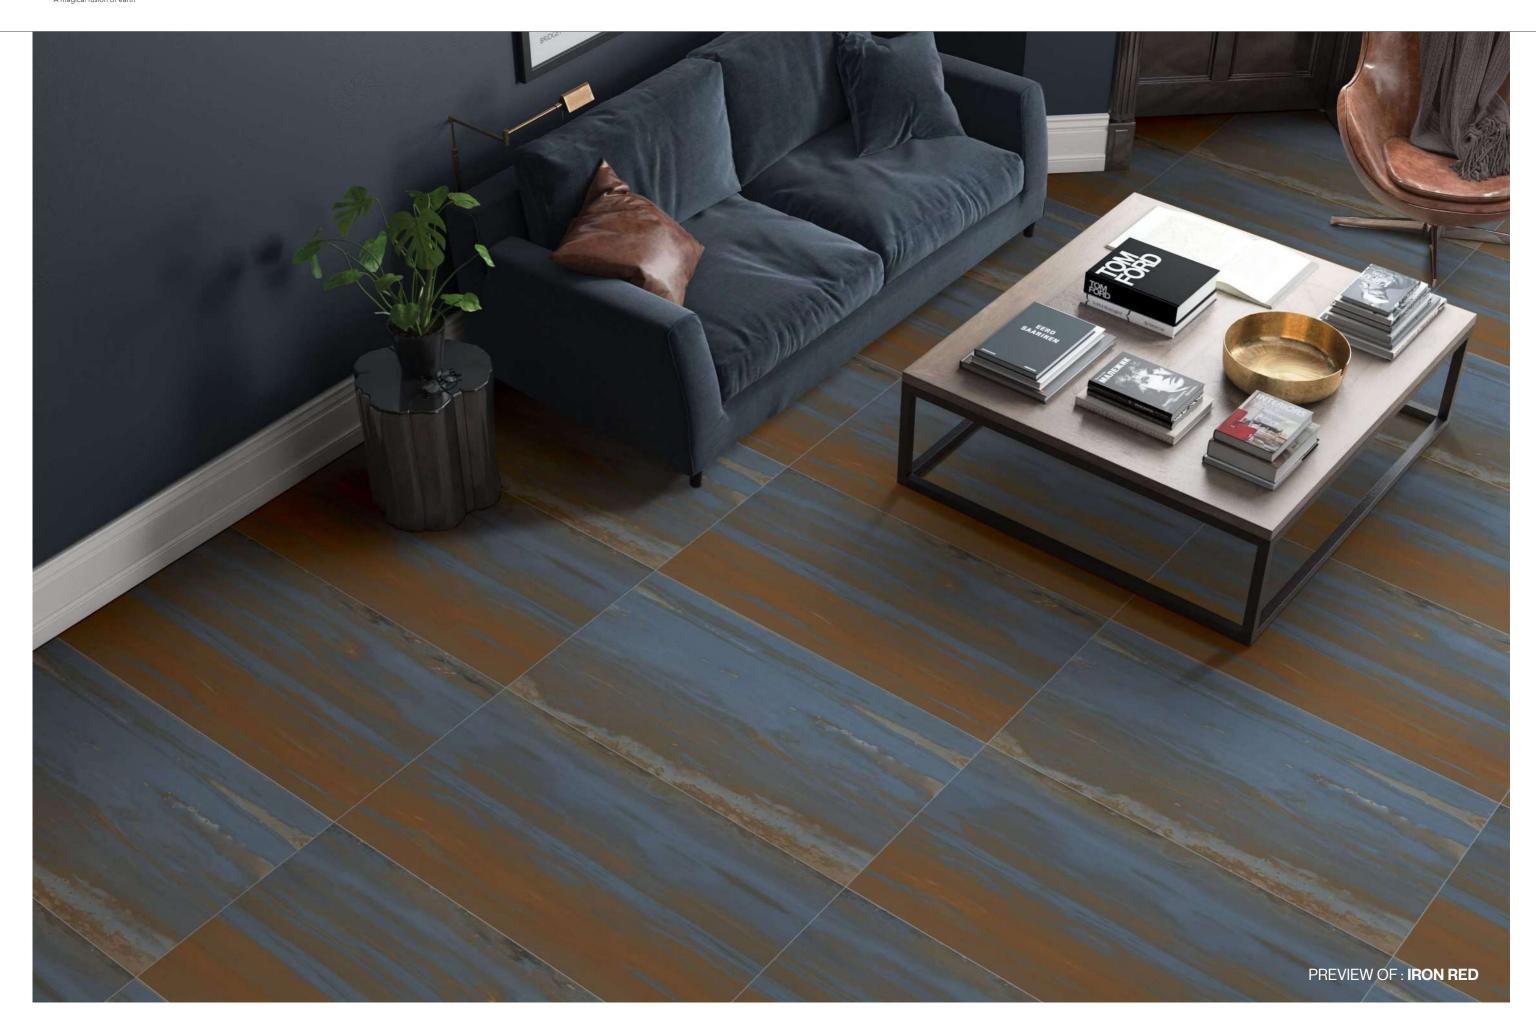

#### **IRON RED**

### NATURAL BEAUTY PAIRED WITH TEXTURE AND DESIGN

The faithful reproduction of a variegated and deep stone with which to perceive with your eyes and touch with your hands the irregular graphic elements of the new Glossy surfaces

**Thickness** 09mm Approx

Size 600x1200mm 60x120cm / 2'x4' **Finish** Matt Surface