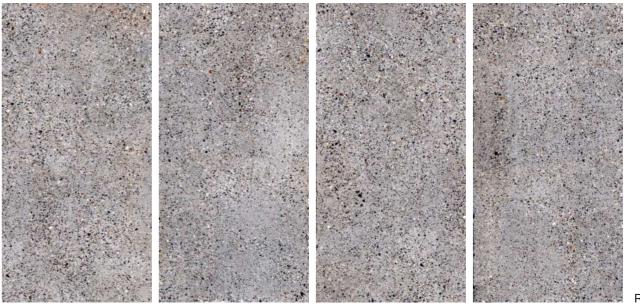

## DESIGNS THAT MESMERIZE YOU WITH THEIR BEAUTY

The collection takes a small square of ceramic and reinterprets it in countless ways, exploiting patterns, designs and colours to create a distinctive element that stands out in any space.

#### MARCO CREMA

**Technical** Characteristics

CLOUD

#### **AVAILABLE COLORS**

**ASH BIANCO** 

**Thickness** Approx

Size 600x1200mm 60x120cm / 2'x4'

**Finish** Matt Surface

#### **MARCO GREY**

Technical Characteristics

**LIVER** 

**NATURAL RUST** 