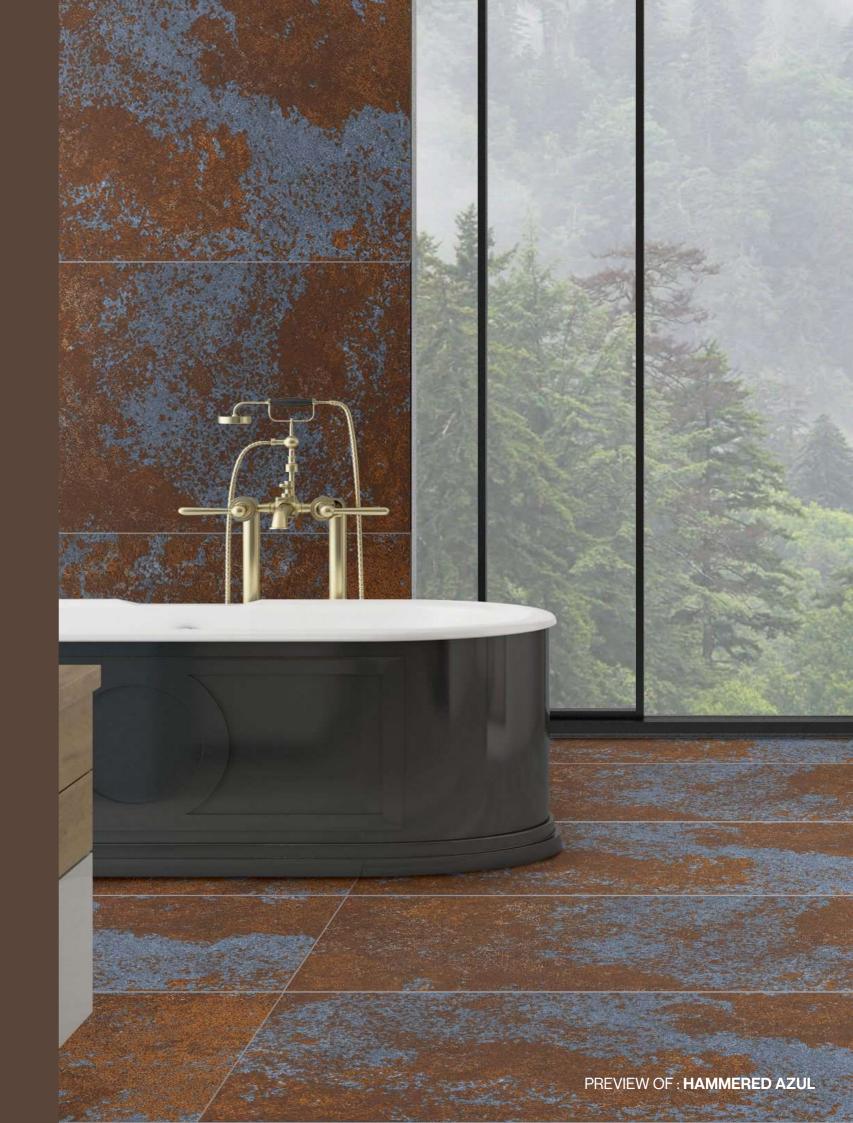

### **HAMMERED AZUL**

## FORM MEETS MATTER TO CASUAL EFFECT

A beautiful recreation of resin in its purest form. With light bouncing off the material creating an almost wax-like finish, this line lends designs a minimal yet sophisticated tone.