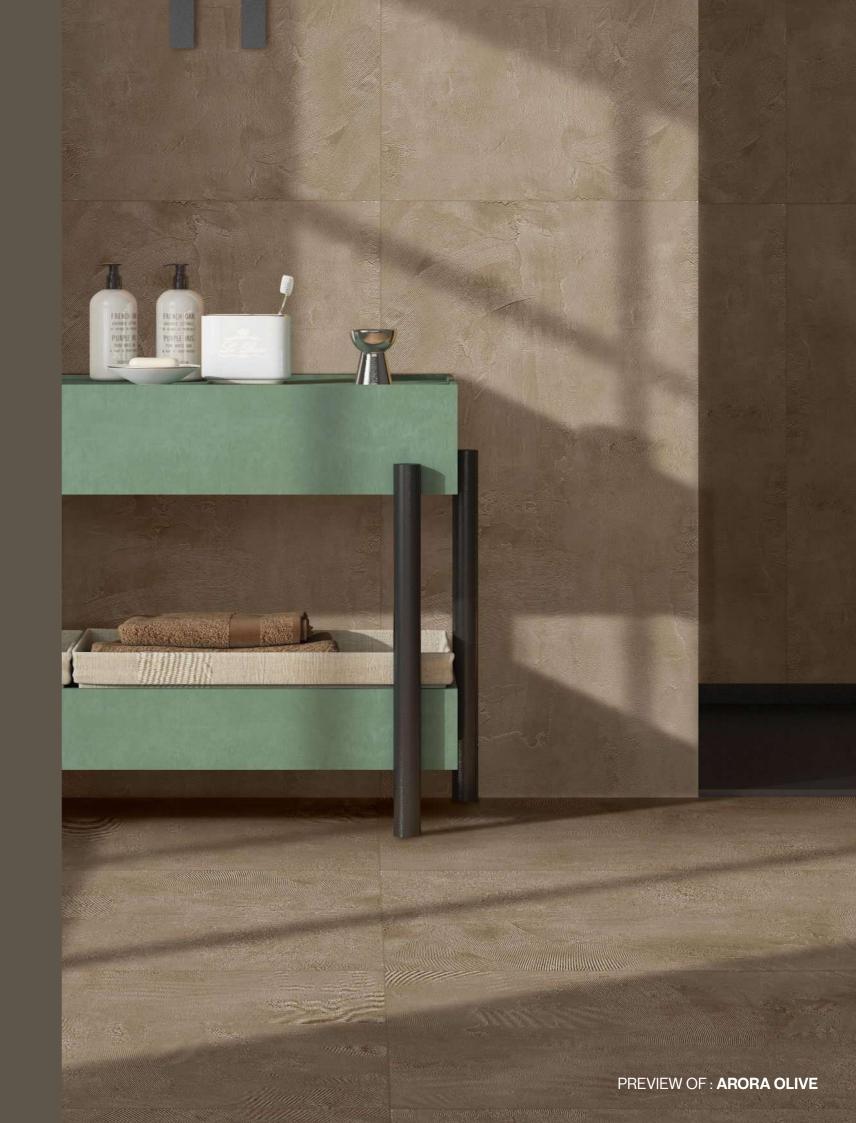

#### **ARORA OLIVE**

Technical Characteristics

**BIANCO** 

**CHIFFON** 

Thickness

09mm Approx

Size 600x1200mm 60x120cm / 2'x4'

Finish Matt Surface