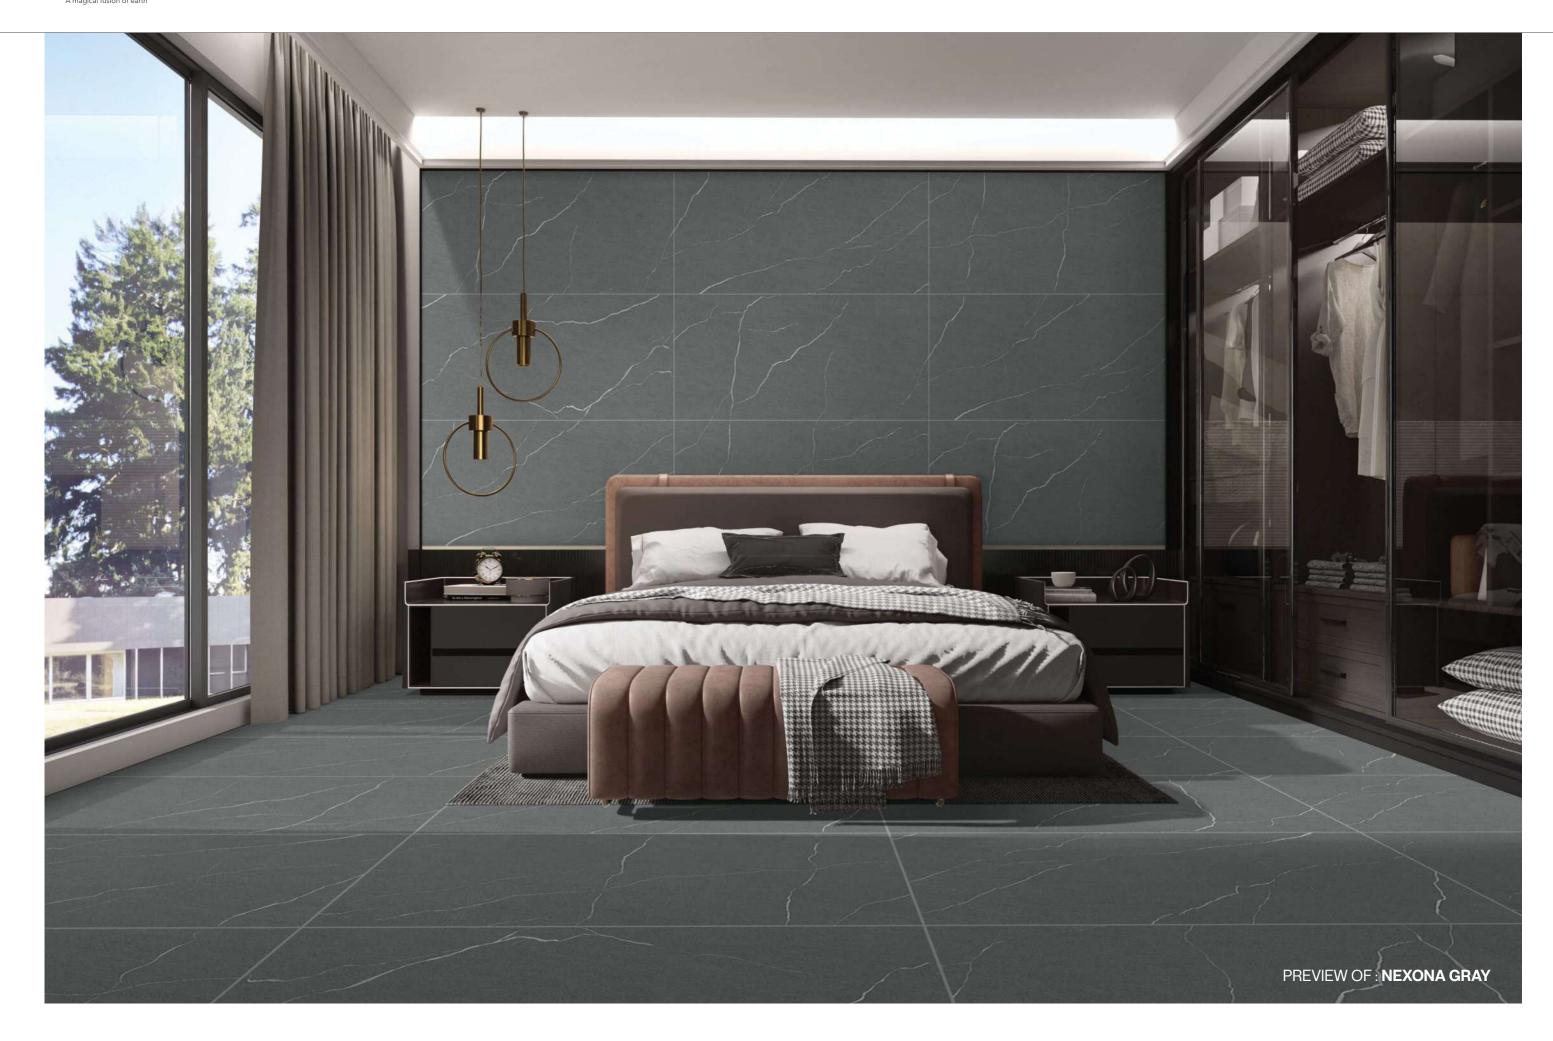

### BEAUTIFUL AMBIENCE AND GIVE A NEW LOOK

Matt finish reproduce all the possible processes used on natural tiles.

The Matt surface brings out the luminosity of the background.

**Thickness** 09mm

Size 600x1200mm 60x120cm / 2'x4'

Finish Matt Surface

#### **NEXONA GRAY**

www.pollensgranito.com