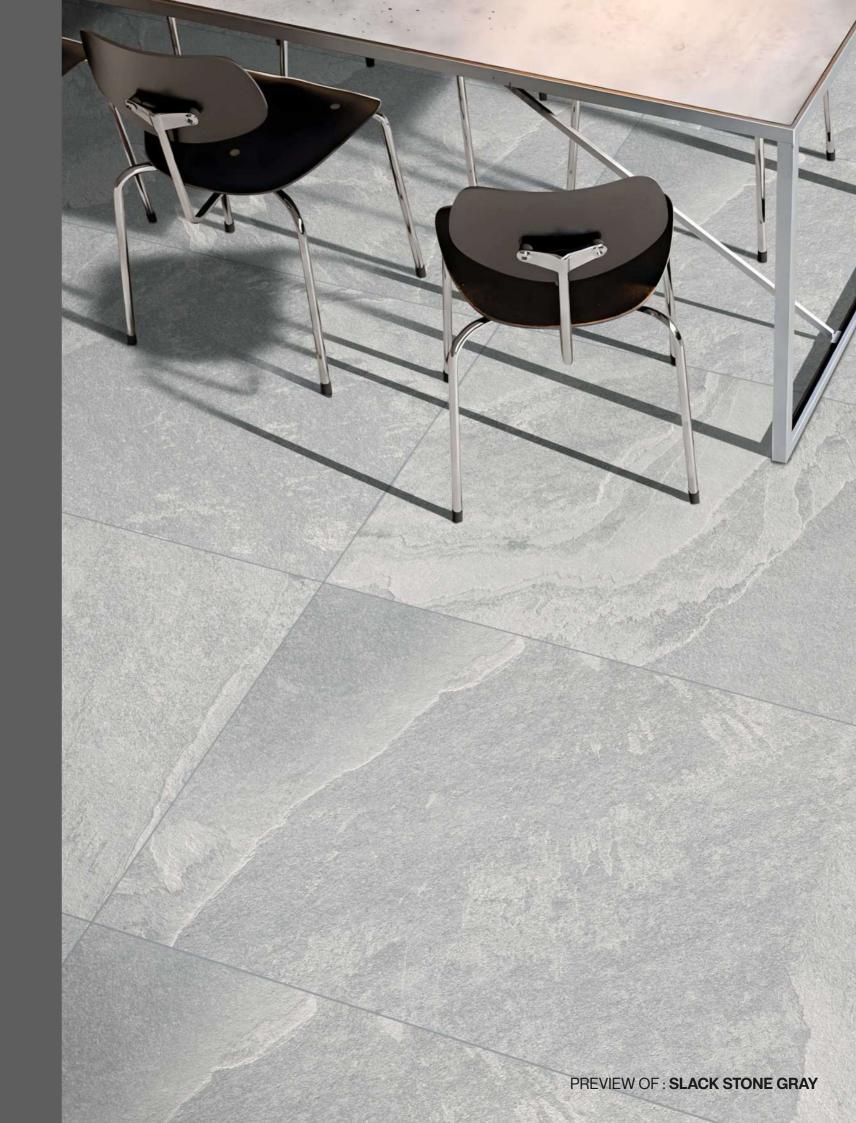

#### **SLACK STONE GRAY**

**FROSTING** 

**IVORY** 

Thickness Approx

Size 600x1200mm 60x120cm / 2'x4' **Finish** Matt Surface