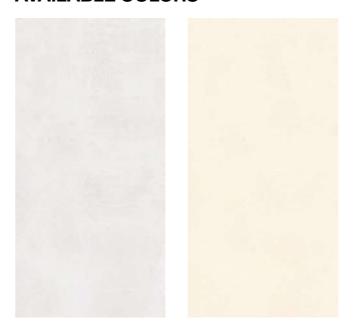

esthetic of complex, authentic, creative textures, Upper skilfully combines veining, contrasts and depth for an innovative tactile appeal.

















**Thickness** 09mm Approx

Size 600x1200mm 60x120cm / 2'x4'

**Finish** Matt Surface

#### **AMBION CLOUD**



**Technical Characteristics** 















#### **AVAILABLE COLORS**



CHOCO



**CREMA** 



**GREY** 







## THE AESTHETIC FEATURES AND UNIQUE DESIGN

The Matt collection is inspired by the landscapes of Lanzarote, the northernmost island in the Canaries archipelago, where our planet's internal materials pour out onto the surface to create unique rock formations,





















Thickness 09mm

Size 600x1200mm 60x120cm / 2'x4' Finish Matt Surface

#### **ARORA OLIVE**



Technical Characteristics



















**BIANCO** 

**CHIFFON** 







Thickness

09mm Approx

Size 600x1200mm 60x120cm / 2'x4'

Finish Matt Surface

#### **ARORA GREY**



Technical Characteristics















#### **AVAILABLE COLORS**



SLATE

**VENUS** 







# UNFOLD THE MAGIC OF AN ELEGANT COLLECTION

A magical combination of rich tones and flashes of light, accompanied by the strength of a latest-generation porcelain stoneware inspired by traditional hand-worked metal, lends.











**Thickness** 09mm

Size 600x1200mm 60x120cm / 2'x4' **Finish** Matt Surface

#### **BRAZZIL LIGHT**



**Technical** Characteristics













#### **AVAILABLE COLORS**



**GREY BONE BROWN** 







## EXPLORE ICONIC SUPERIORITY OF SURFACES

The experience gained from tradition combined with the imagination that drives innovat