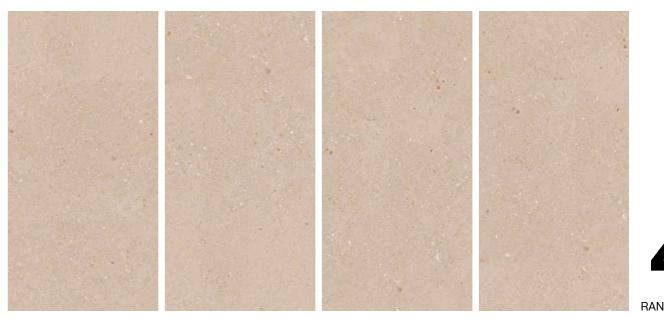

## **MIDAS CREMA**

**Technical Characteristics** 

WHITE

## THE VITAL SILENCE OF STONE

With seamless continuity of colour, or in contrasting shades, different tiles run along the walls, illuminating the room with a gentle, all-embracing freshness

**Thickness** 09mm Approx

Size 600x1200mm 60x120cm / 2'x4'

**Finish** Matt Surface