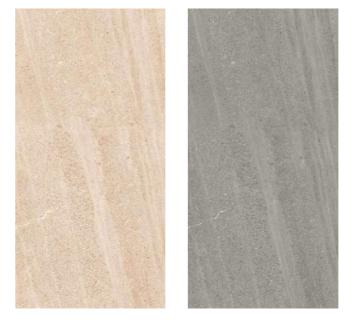

s** 



















WHITE







## THE VITAL SILENCE OF STONE

With seamless continuity of colour, or in contrasting shades, different tiles run along the walls, illuminating the room with a gentle, all-embracing freshness











**Thickness** 09mm Approx

Size 600x1200mm 60x120cm / 2'x4'

**Finish** Matt Surface

### **ROCK STONE BEIGE**



Technical Characteristics



















**RED** 







## WARM TONES FOR SPACES IN TOUCH

Three intense, warm shades, enriched by vibrant, sandy textures offer natural sensations to crate spaces steeped in peaceful harmony in which to relax and find your inner calm.











Thickness Approx

Size 600x1200mm 60x120cm / 2'x4'

Finish Matt Surface

### SAND STONE CHOCO



Technical Characteristics















## **AVAILABLE COLORS**



**CREMA** 

**GRIS** 







Thickness Approx

Size 600x1200mm 60x120cm / 2'x4'

Finish Matt Surface

### **SAND STONE AZUL**



Technical Characteristics

















### **AVAILABLE COLORS**







**BIANCO** 

**BROWN** 







# TACTILE BEAUTY TRACED OUT BY LIGHT

Versatile materials in raw earthy tones feature all the characteristics of a handcrafted product, with its rich texturing, tones, and shading.















**Thickness** 09mm Approx

Size 600x1200mm 60x120cm / 2'x4'

Finish Matt Surface

### **UNICA NATURAL**



**Technical** Characteristics



















RED







### Address:

Survay No. 578P, Opp. Viratnagar, jetpar Road, At. Sapar - 363630, Morbi (Guj.) India

### Email:

info@pollensgranito.com

### Website:

www.pollensgranito.com