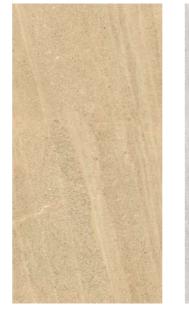

#### **CASTELO WOOD CREMA**

Technical Characteristics

#### **AVAILABLE COLORS**

**WOOD BIANCO** 

**WOOD GREY** 