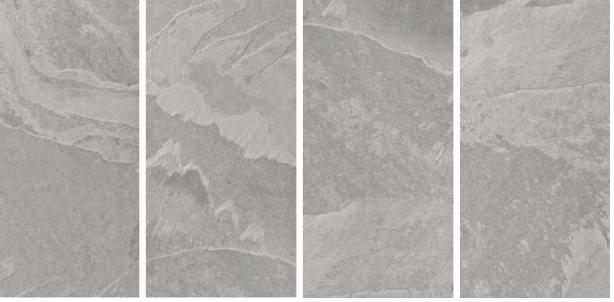

#### **SLACK STONE GRAY**

**FROSTING** 

**IVORY** 

Thickness Approx

Size 600x1200mm 60x120cm / 2'x4' **Finish** Matt Surface

#### **SLACK STONE LIGHT GREY**

**Technical** Characteristics