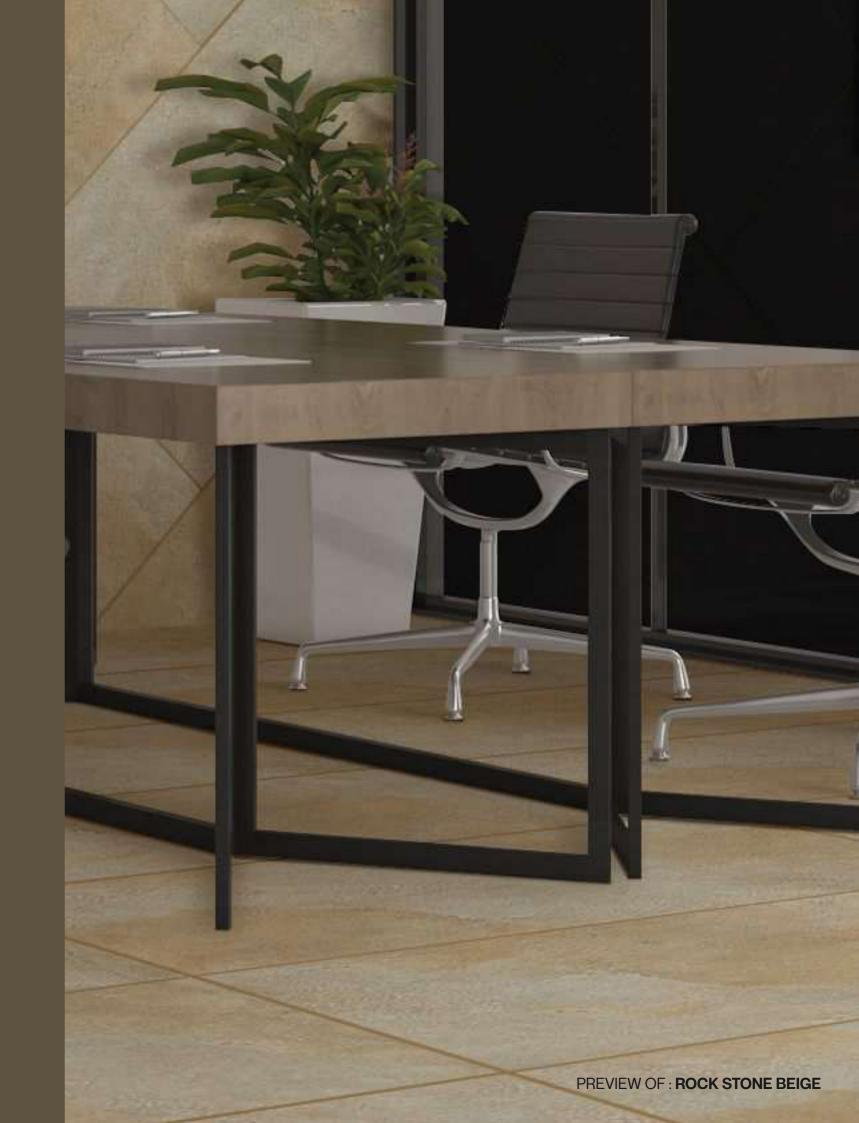

**GOLD** 

**IVORY** 





**Thickness** 09mm Approx

Size 600x1200mm 60x120cm / 2'x4' **Finish** Matt Surface

### **MARVEL CLOUD**



**Technical** Characteristics















## **AVAILABLE COLORS**



**CREMA** 

DUST







## THE BEAUTY OF PRIMORDIAL SENSATIONS

A sensory interpretation of the original material gives the surfaces an extremely natural effect thus favouring the beauty of imperfection.



















**Thickness** 09mm Approx

Size 600x1200mm 60x120cm / 2'x4'

**Finish** Matt Surface

## **MIDAS CREMA**



**Technical Characteristics** 



















WHITE







## THE VITAL SILENCE OF STONE

With seamless continuity of colour, or in contrasting shades, different tiles run along the walls, illuminating the room with a gentle, all-embracing freshness











**Thickness** 09mm Approx

Size 600x1200mm 60x120cm / 2'x4'

**Finish** Matt Surface

### **ROCK STONE BEIGE**



Technical Characteristics



















**RED** 







## WARM TONES FOR SPACES IN TOUCH

Three intense, warm shades, enriched by vibrant, sandy textures offer natural sensations to crate spaces steeped in peaceful harmony in which to relax and find your inner calm.











Thickness Approx

Size 600x1200mm 60x120cm / 2'x4'

Finish Matt Surface

### SAND STONE CHOCO



Technical Characteristics















## **AVAILABLE COLORS**



**CREMA** 

**GRIS** 







Thickness Approx

Size 600x1200mm 60x120cm / 2'x4'

Finish Matt Surface

### **SAND STONE AZUL**



Technical Characteristics

















### **AVAILABLE COLORS**







**BIANCO** 

**BROWN**