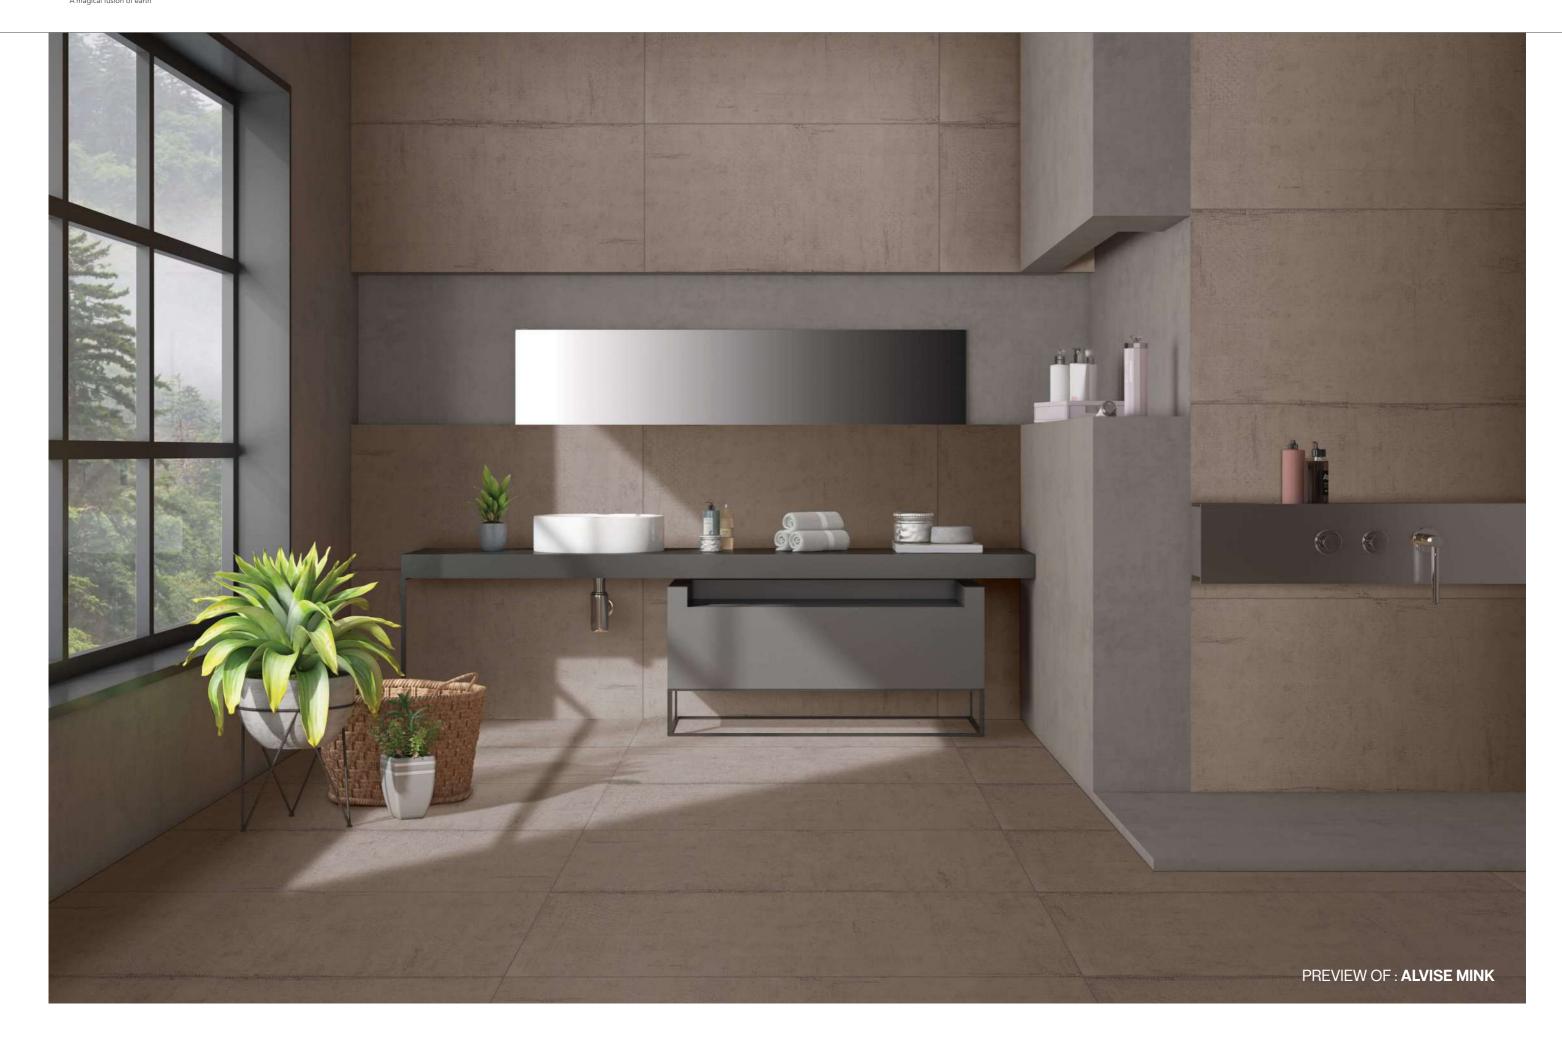

re also ice and thermal shock-resistant.



#### Design Varaities

Available across a spectrum of patterns, the collection offers variety for all kinds of spaces and preferences.



#### More Sustainable

The collection is made from exceptionally durable and recyclable material, giving it an edge with its ecological and ecofriendliness.



#### PRODUCT RANGE





### GIVE YOUR SPACE AN ORIGINAL TRACK

Energising, unique, powerful. Is it an ideal choice for a boardroom. Absolutely! Handpicked from the quarries of South America, this granite can leave a lasting impression on everyone.











Thickness

Approx

Size

600x1200mm 60x120cm / 2'x4' **Finish** Matt

Surface

#### **ALVISE MINK**



Technical Characteristics















#### **AVAILABLE COLORS**



**CREMA GREY BIANCO** 







## TIMELESS ELEGANCE WITH A CLASSIC COLLECTION

With a powerful, modern, attractive aesthetic of complex, authentic, creative textures, Upper skilfully combines veining, contrasts and depth for an innovative tactile appeal.

















**Thickness** 09mm Approx

Size 600x1200mm 60x120cm / 2'x4'

**Finish** Matt Surface

#### **AMBION CLOUD**



**Technical Characteristics** 















#### **AVAILABLE COLORS**



CHOCO



**CREMA** 



**GREY** 







## THE AESTHETIC FEATURES AND UNIQUE DESIGN

The Matt collection is inspired by the landscapes of Lanzarote, the northernmost island in the Canaries archipelago, where our planet's internal materials pour out onto the surface to create unique rock formations,





















Thickness 09mm

Size 600x1200mm 60x120cm / 2'x4'