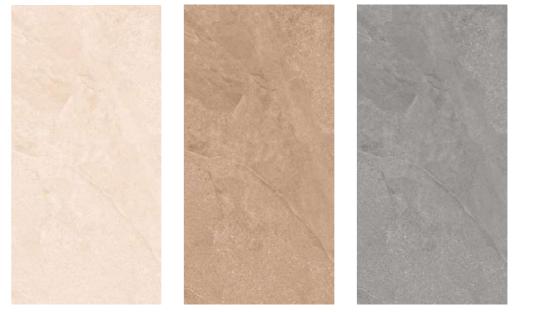

Thickness 09mm

Size 600x1200mm 60x120cm / 2'x4' Finish Matt Surface

#### **ARORA OLIVE**



Technical Characteristics



















**BIANCO** 

**CHIFFON** 







Thickness

09mm Approx

Size 600x1200mm 60x120cm / 2'x4'

Finish Matt Surface

#### **ARORA GREY**



Technical Characteristics















#### **AVAILABLE COLORS**



SLATE

**VENUS** 







# UNFOLD THE MAGIC OF AN ELEGANT COLLECTION

A magical combination of rich tones and flashes of light, accompanied by the strength of a latest-generation porcelain stoneware inspired by traditional hand-worked metal, lends.











**Thickness** 09mm

Size 600x1200mm 60x120cm / 2'x4' **Finish** Matt Surface

#### **BRAZZIL LIGHT**



**Technical** Characteristics













#### **AVAILABLE COLORS**



**GREY BONE BROWN** 







## EXPLORE ICONIC SUPERIORITY OF SURFACES

The experience gained from tradition combined with the imagination that drives innovation has led to the production of these unique metal-inspired lines in realistic shades















Thickness 09mm Approx

Size 600x1200mm 60x120cm / 2'x4'

Finish Matt Surface

#### **CASTELO WOOD CREMA**









Technical Characteristics















#### **AVAILABLE COLORS**





**WOOD BIANCO** 

**WOOD GREY** 







# CHARMING EFFECT OF THE DESIGN OF THE TILES.

Being visionary means working with leading figures in international design to understand their needs, interpret them in the best possible manner, and provide them with new inspiration.











**Thickness** 09mm Approx

Size 600x1200mm 60x120cm / 2'x4'

**Finish