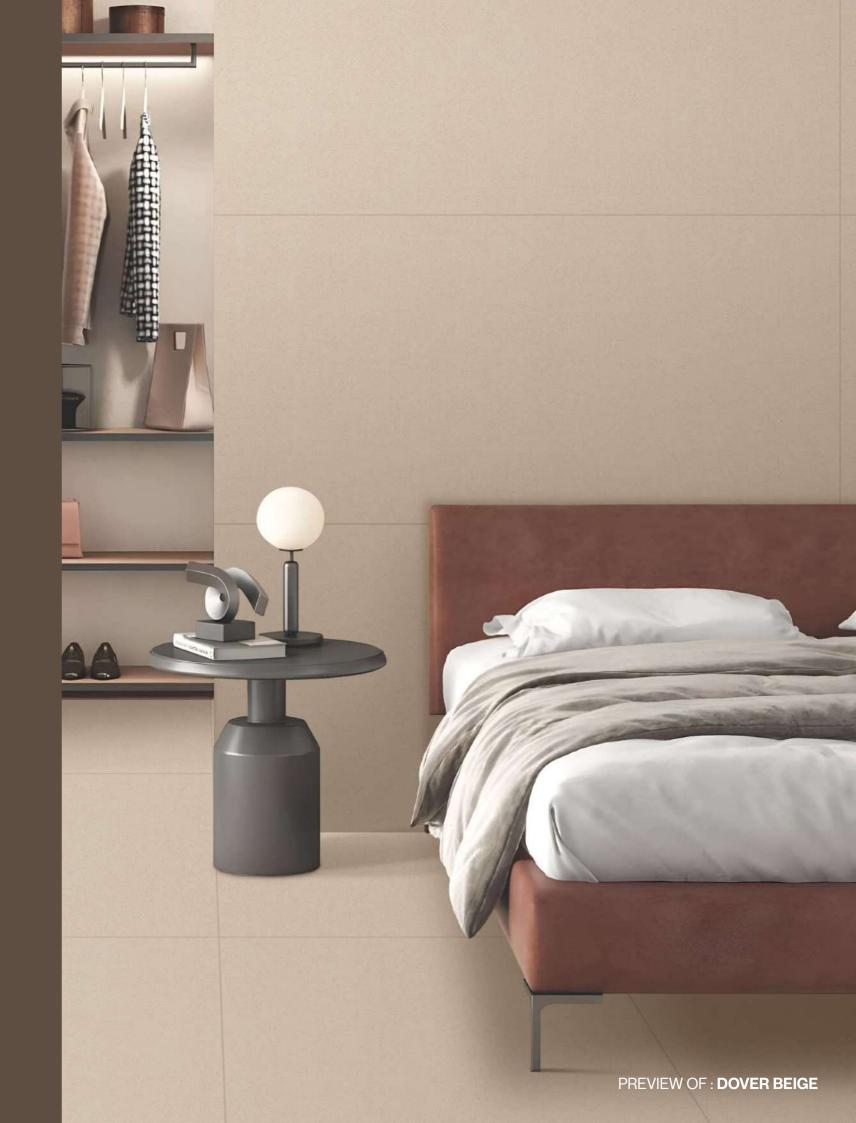

TECHNOLOGY

The intensity and warmth of a simple, yet artistically rich, material is captured to perfect effect in these new floor and wall solutions for high-impact, all-encompassing designs.









Thickness

Size 600x1200mm 60x120cm / 2'x4'

Finish Matt Surface

#### **BENITO GREY**



Technical Characteristics















#### **AVAILABLE COLORS**



**OLIVE** WHITE







Thickness

Size 600x1200mm 60x120cm / 2'x4'

Finish Matt Surface

#### **BENITO AZUL**



Technical Characteristics















#### **AVAILABLE COLORS**



**BEIGE COPPER** 







### SOPHISTICATED COLLECTION OF SURFACES

Energising, unique, powerful. Is it an ideal choice for a boardroom. Absolutely! Handpicked from the quarries of South America, this granite can leave a lasting impression on everyone.









Thickness 09mm Approx

Size 600x1200mm 60x120cm / 2'x4' **Finish** Matt Surface

#### **DOVER BEIGE**



**Technical Characteristics** 















#### **AVAILABLE COLORS**



DARK

**GOLD** 

**GREY** 







**Thickness** 09mm Approx

Size 600x1200mm 60x120cm / 2'x4' **Finish** Matt Surface

#### **DOVER IVORY**



#### **Technical Characteristics**













#### **AVAILABLE COLORS**



**MOCHA** 

**RED** 

WHITE







## REDEFINE THE SHAPES OF LIVING SPACES

Shining stars of the latest trends, the Res Art shades lend depth through a highly textured material with a waxy finish that cries out to be touched.













Thickness 09mm Approx

Size 600x1200mm 60x120cm / 2'x4' Finish Matt Surface

### **HAMMERED AZUL**





















## FORM MEETS MATTER TO CASUAL EFFE