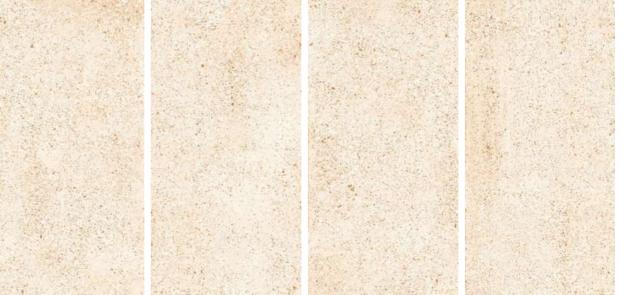

## WARM TONES FOR SPACES IN TOUCH

Three intense, warm shades, enriched by vibrant, sandy textures offer natural sensations to crate spaces steeped in peaceful harmony in which to relax and find your inner calm.

Thickness Approx

Size 600x1200mm 60x120cm / 2'x4'

Finish Matt Surface

### SAND STONE CHOCO

Technical Characteristics