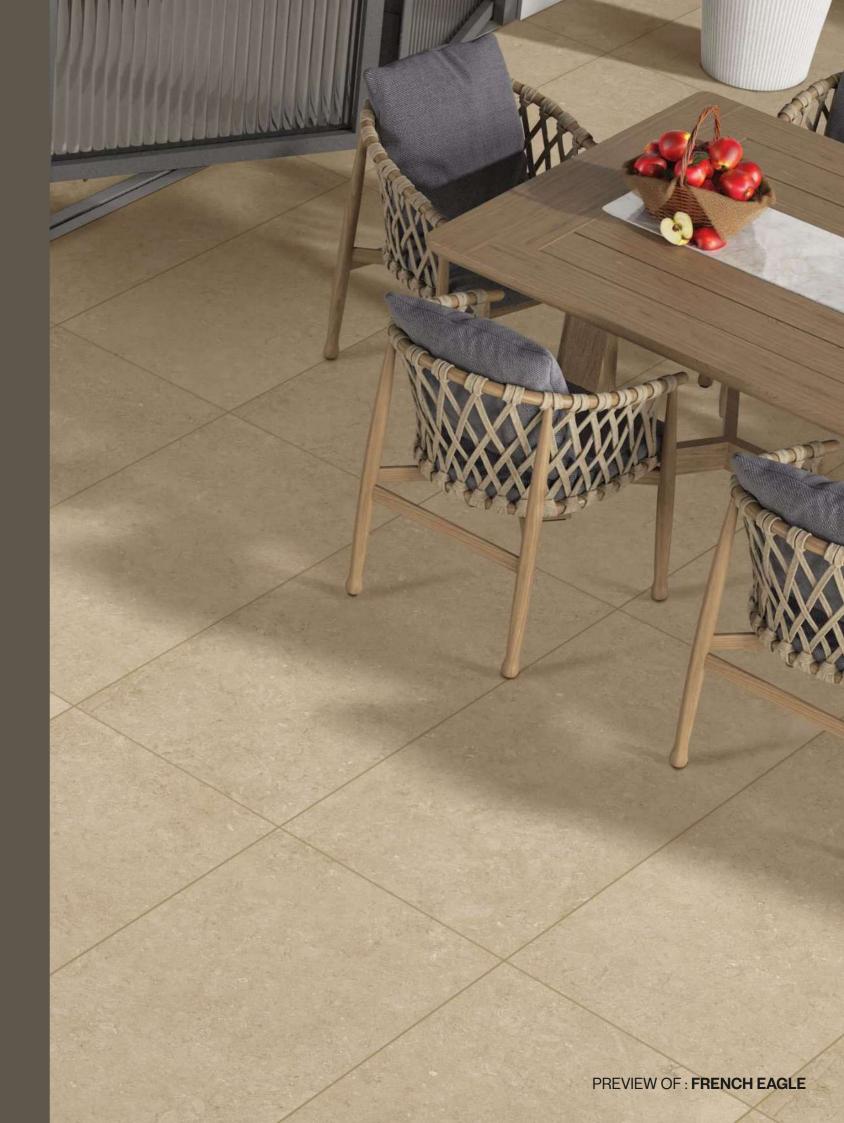

#### FRENCH EAGLE

**Technical** Characteristics

www.pollensgranito.com

**ABALONE** 

**BROWN** 

**CROCODILE** 

**GREY** 

**Thickness** 09mm Approx