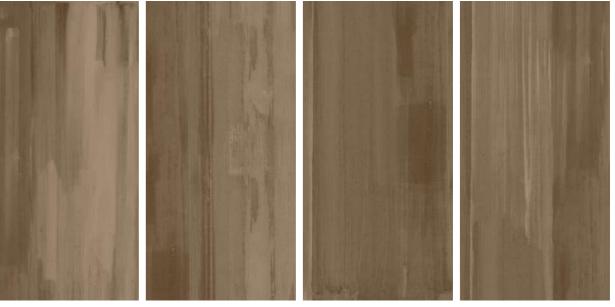

#### **CASTELO WOOD CREMA**

Technical Characteristics

#### **AVAILABLE COLORS**

**WOOD BIANCO** 

**WOOD GREY** 