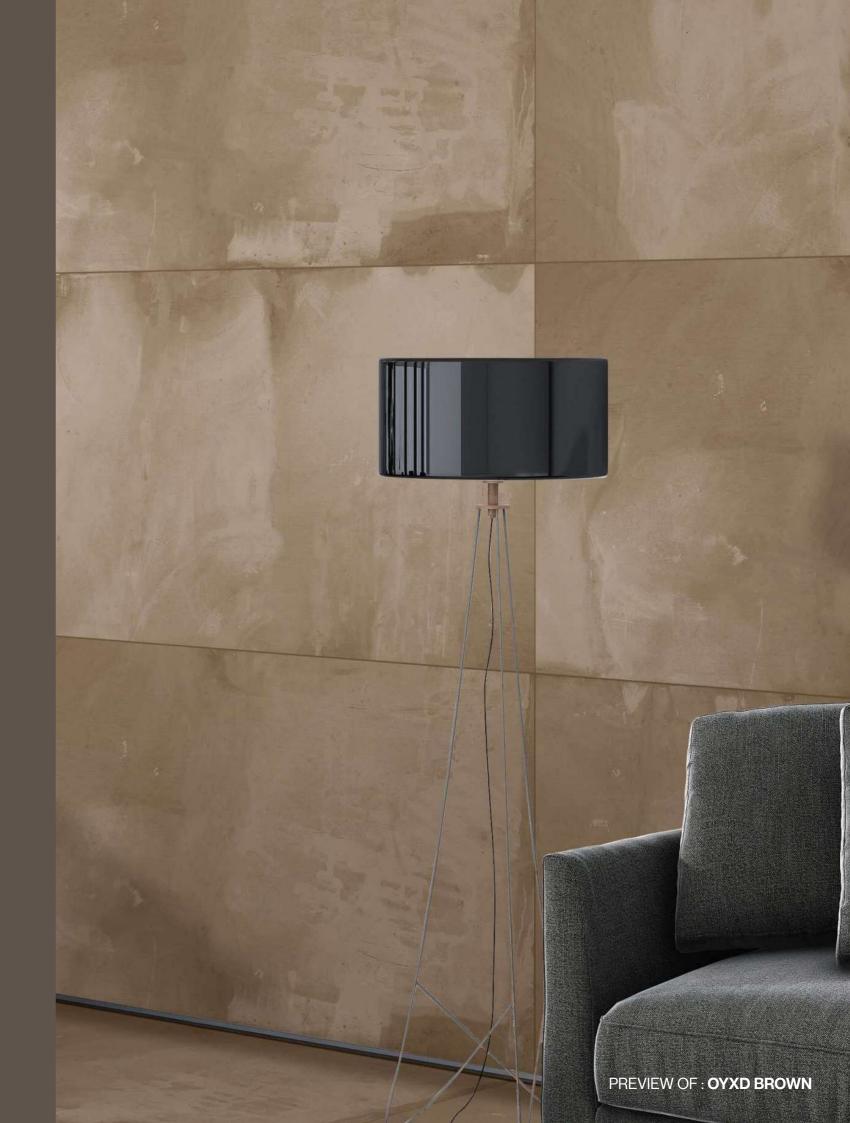

#### **AVAILABLE COLORS**



**ASH BIANCO** 







**Thickness** Approx

Size 600x1200mm 60x120cm / 2'x4'

**Finish** Matt Surface

#### **MARCO GREY**



Technical Characteristics

**LIVER** 

















**NATURAL RUST** 







### BEAUTIFUL AMBIENCE AND GIVE A NEW LOOK

Matt finish reproduce all the possible processes used on natural tiles.

The Matt surface brings out the luminosity of the background.











**Thickness** 09mm

Size 600x1200mm 60x120cm / 2'x4'

Finish Matt Surface

#### **NEXONA GRAY**



























www.pollensgranito.com







## EXHIBITING THE COLOR CREATION OF ART

The Matt finish gives the room a velvety appearance accompanied by reduced light reflection. Matte lends itself best to interior design projects in commercial environments









**Thickness** 09mm Approx

Size 600x1200mm 60x120cm / 2'x4'

Finish Matt Surface

#### **OYXD BROWN**























**GREY** 

TAN







### SUPERIOR CRAFT THAT GIVE ICONIC LOOK

while the refined Matt finish of the wall & floor tiles is perfect for environments with carefully studied surfaces.











**Thickness** 09mm

Approx

Size 600x1200mm 60x120cm / 2'x4'

**Finish** Matt Surface

#### **QUERRY OAT**



**Technical Characteristics** 























www.pollensgranito.com

**QUILL GREY** 







### LANDSCAPE TO BE AN ARTISTIC IMAGINATION

The intensity and warmth of a simple, yet artistically rich, material is captured to perfect effect in these new floor and wall solutions for high-impact, all-encompassing designs.





















Thickness Approx

S