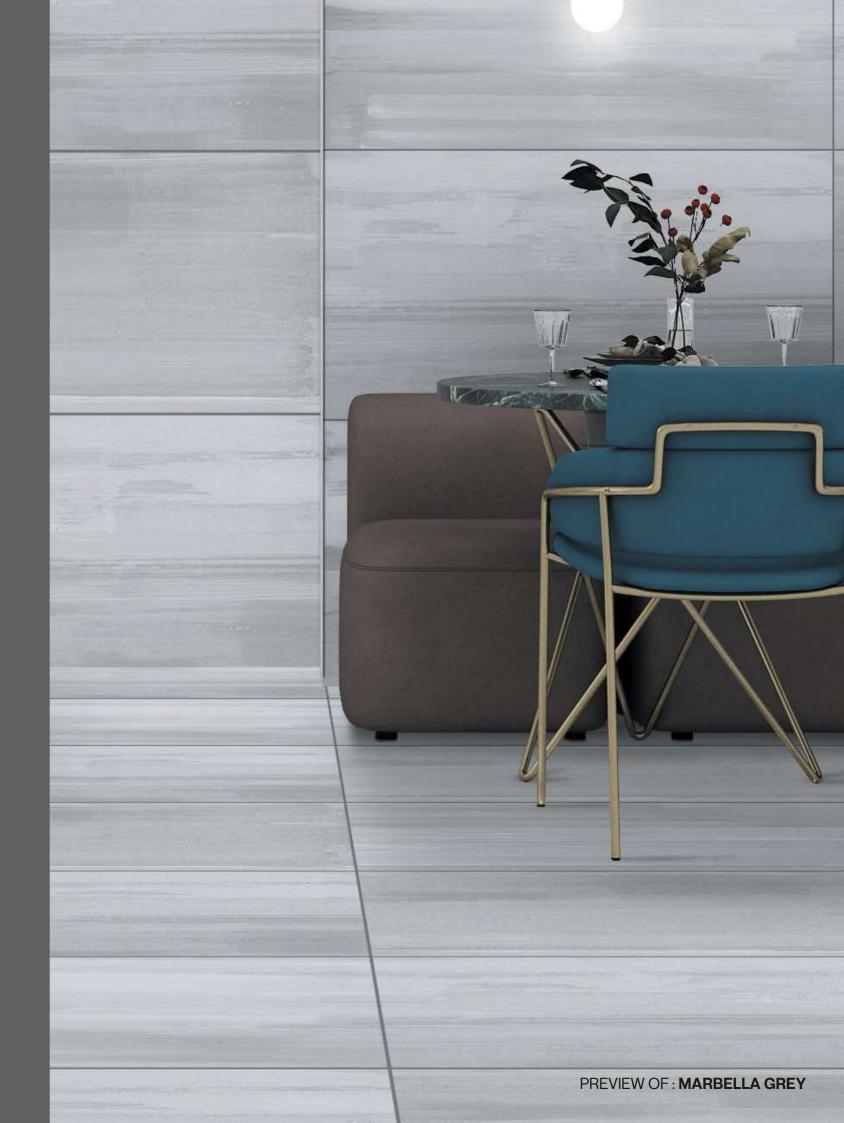

#### **MARBELLA GREY**

**Technical Characteristics** 

#### **AVAILABLE COLORS**

**CHIFFON** 

CLOUD

COAL

**CREMA** 

Thickness 09mm Approx

Size 600x1200mm 60x120cm / 2'x4'

**Finish** Matt Surface