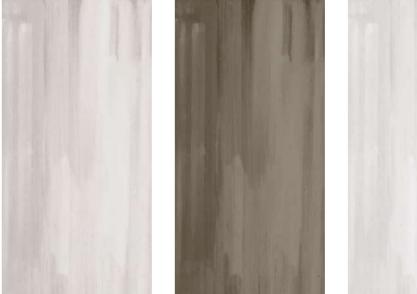

#### **CASTELO WOOD CREMA**

Technical Characteristics

#### **AVAILABLE COLORS**

**WOOD BIANCO** 

**WOOD GREY** 