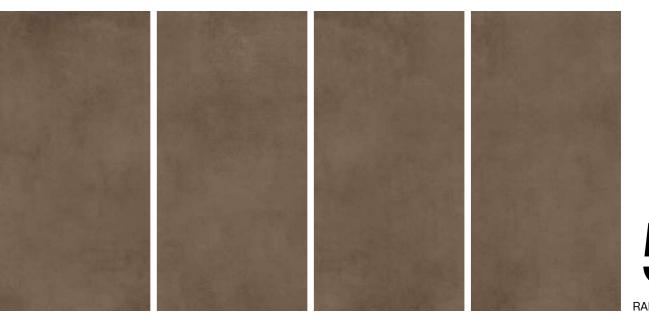

### **MARVEL EARTH**

Technical **Characteristics** 

### **AVAILABLE COLORS**

**GOLD** 

**IVORY** 

**Thickness** 09mm Approx

Size 600x1200mm 60x120cm / 2'x4' **Finish** Matt Surface