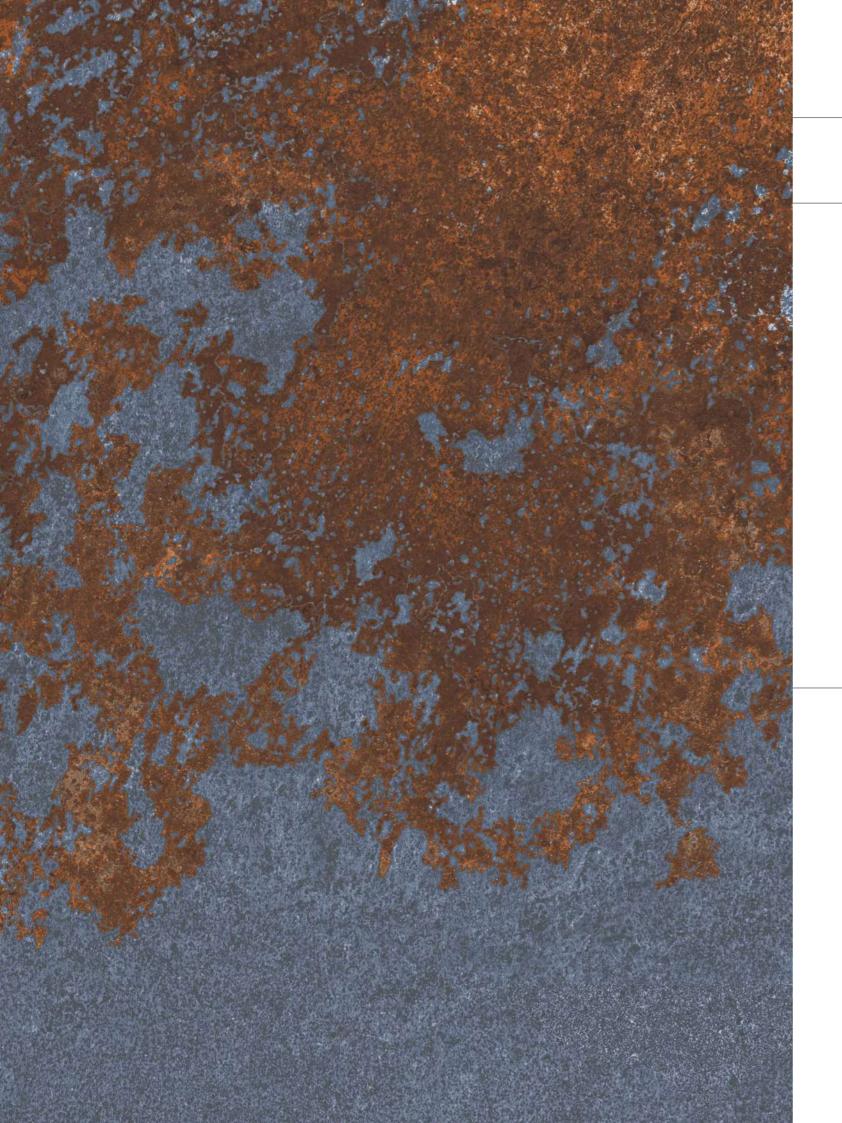

### **HAMMERED AZUL**

## FORM MEETS MATTER TO CASUAL EFFECT

A beautiful recreation of resin in its purest form. With light bouncing off the material creating an almost wax-like finish, this line lends designs a minimal yet sophisticated tone.