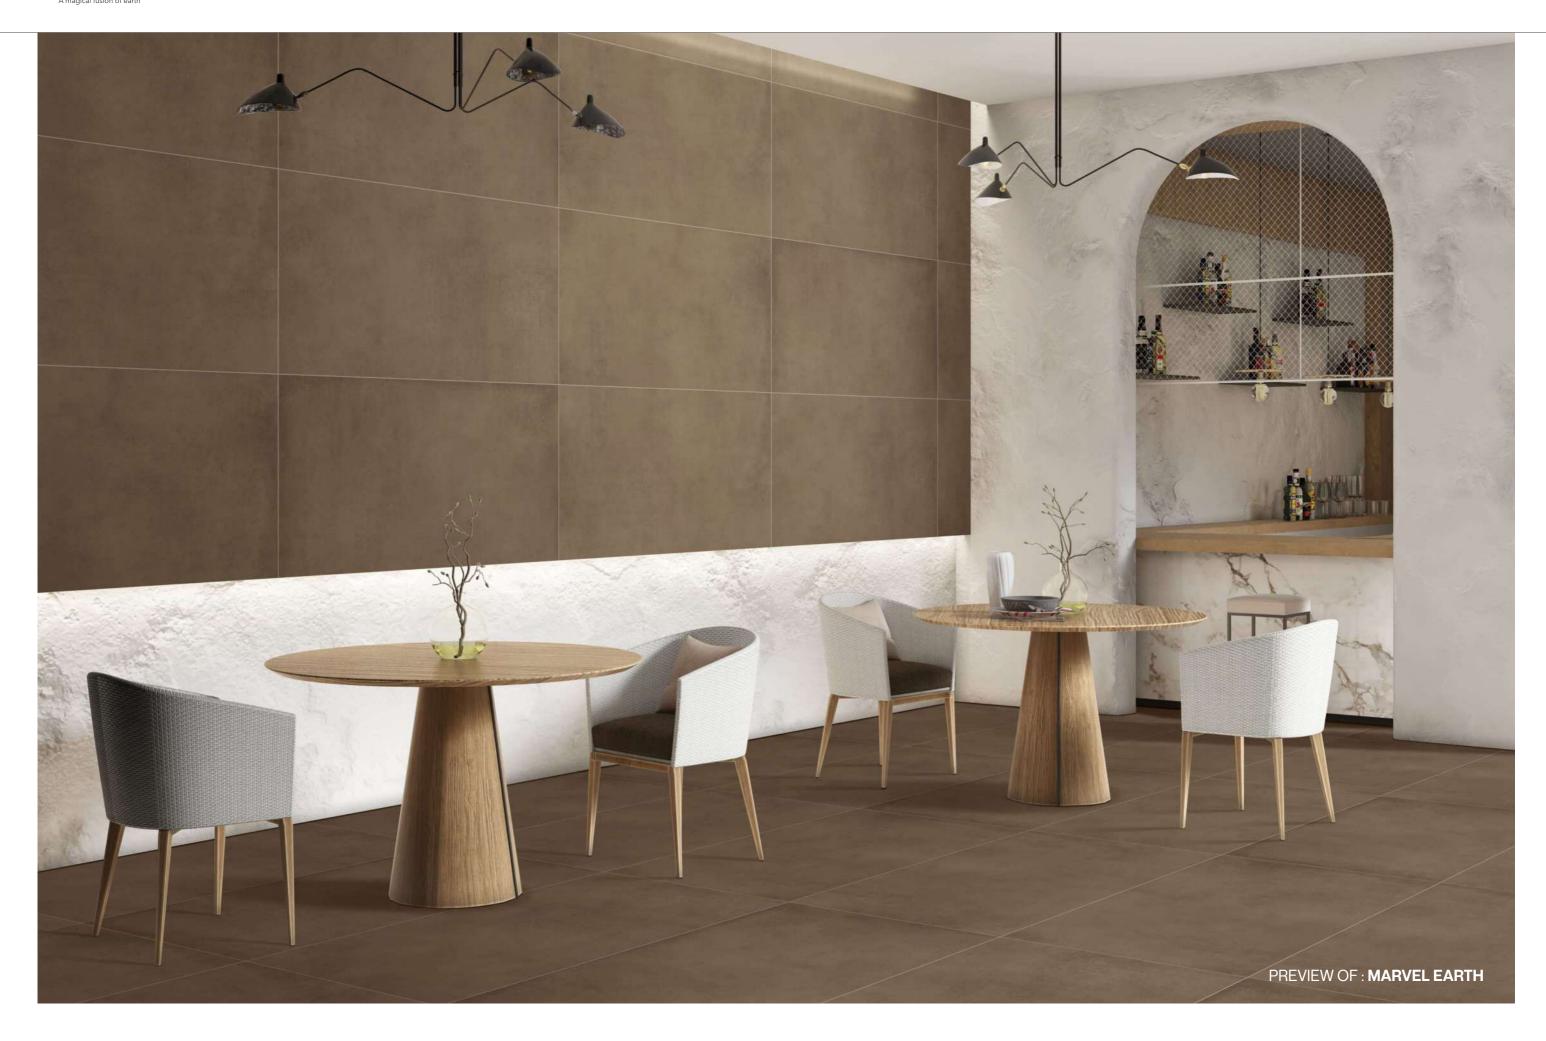

### **MARVEL EARTH**

Technical **Characteristics** 

### **AVAILABLE COLORS**

**GOLD** 

**IVORY** 

**Thickness** 09mm Approx

Size 600x1200mm 60x120cm / 2'x4' **Finish** Matt Surface