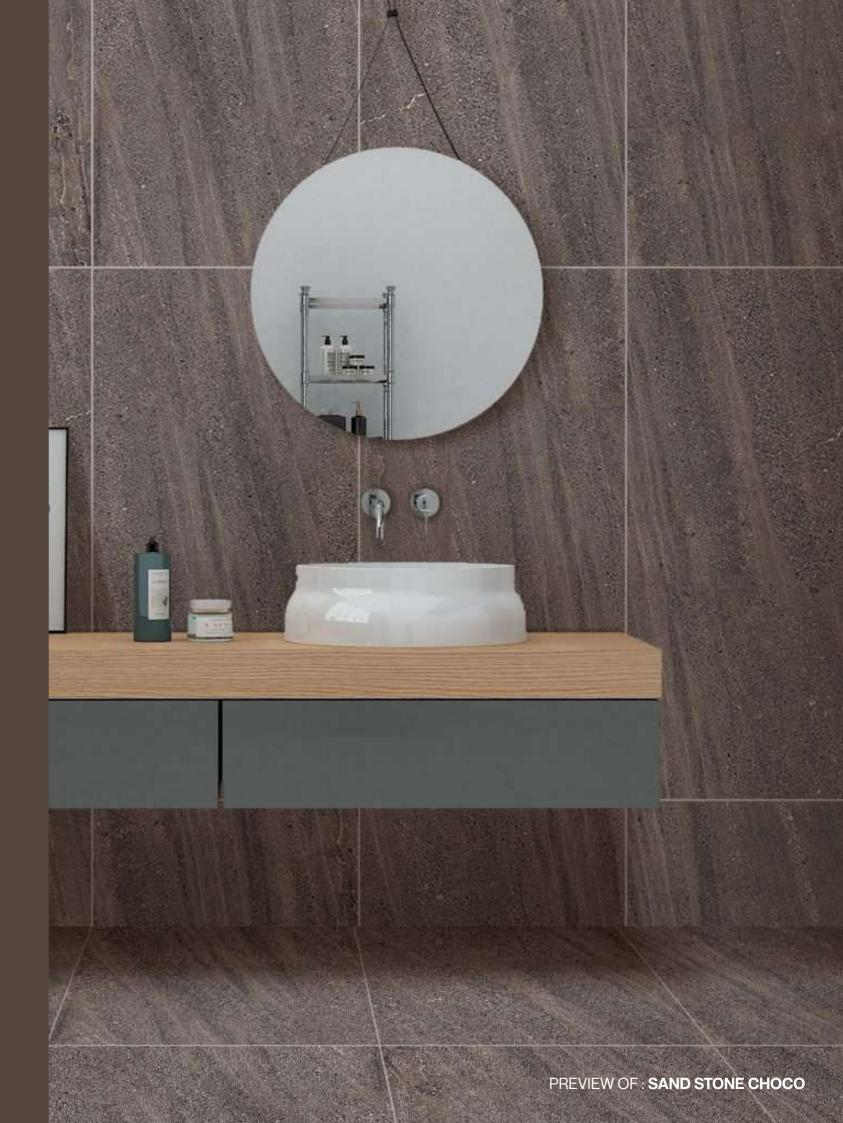

of imperfection.



















**Thickness** 09mm Approx

Size 600x1200mm 60x120cm / 2'x4'

**Finish** Matt Surface

## **MIDAS CREMA**



**Technical Characteristics** 



















WHITE







## THE VITAL SILENCE OF STONE

With seamless continuity of colour, or in contrasting shades, different tiles run along the walls, illuminating the room with a gentle, all-embracing freshness











**Thickness** 09mm Approx

Size 600x1200mm 60x120cm / 2'x4'

**Finish** Matt Surface

### **ROCK STONE BEIGE**



Technical Characteristics



















**RED** 







## WARM TONES FOR SPACES IN TOUCH

Three intense, warm shades, enriched by vibrant, sandy textures offer natural sensations to crate spaces steeped in peaceful harmony in which to relax and find your inner calm.











Thickness Approx

Size 600x1200mm 60x120cm / 2'x4'

Finish Matt Surface

### SAND STONE CHOCO



Technical Characteristics















## **AVAILABLE COLORS**



**CREMA** 

**GRIS** 







Thickness Approx

Size 600x1200mm 60x120cm / 2'x4'

Finish Matt Surface

### **SAND STONE AZUL**



Technical Characteristics

















### **AVAILABLE COLORS**







**BIANCO** 

**BROWN** 







# TACTILE BEAUTY TRACED OUT BY LIGHT

Versatile materials in raw earthy tones feature all the characteristics of a handcrafted product, with its rich texturing, tones, and shading.















**Thickness** 09mm Approx

Size 600x1200mm 60x120cm / 2'x4'

Finish Matt Surface

### **UNICA NATURAL**



**Technical** Characteristics



















RED







### Address:

Survay No. 578P