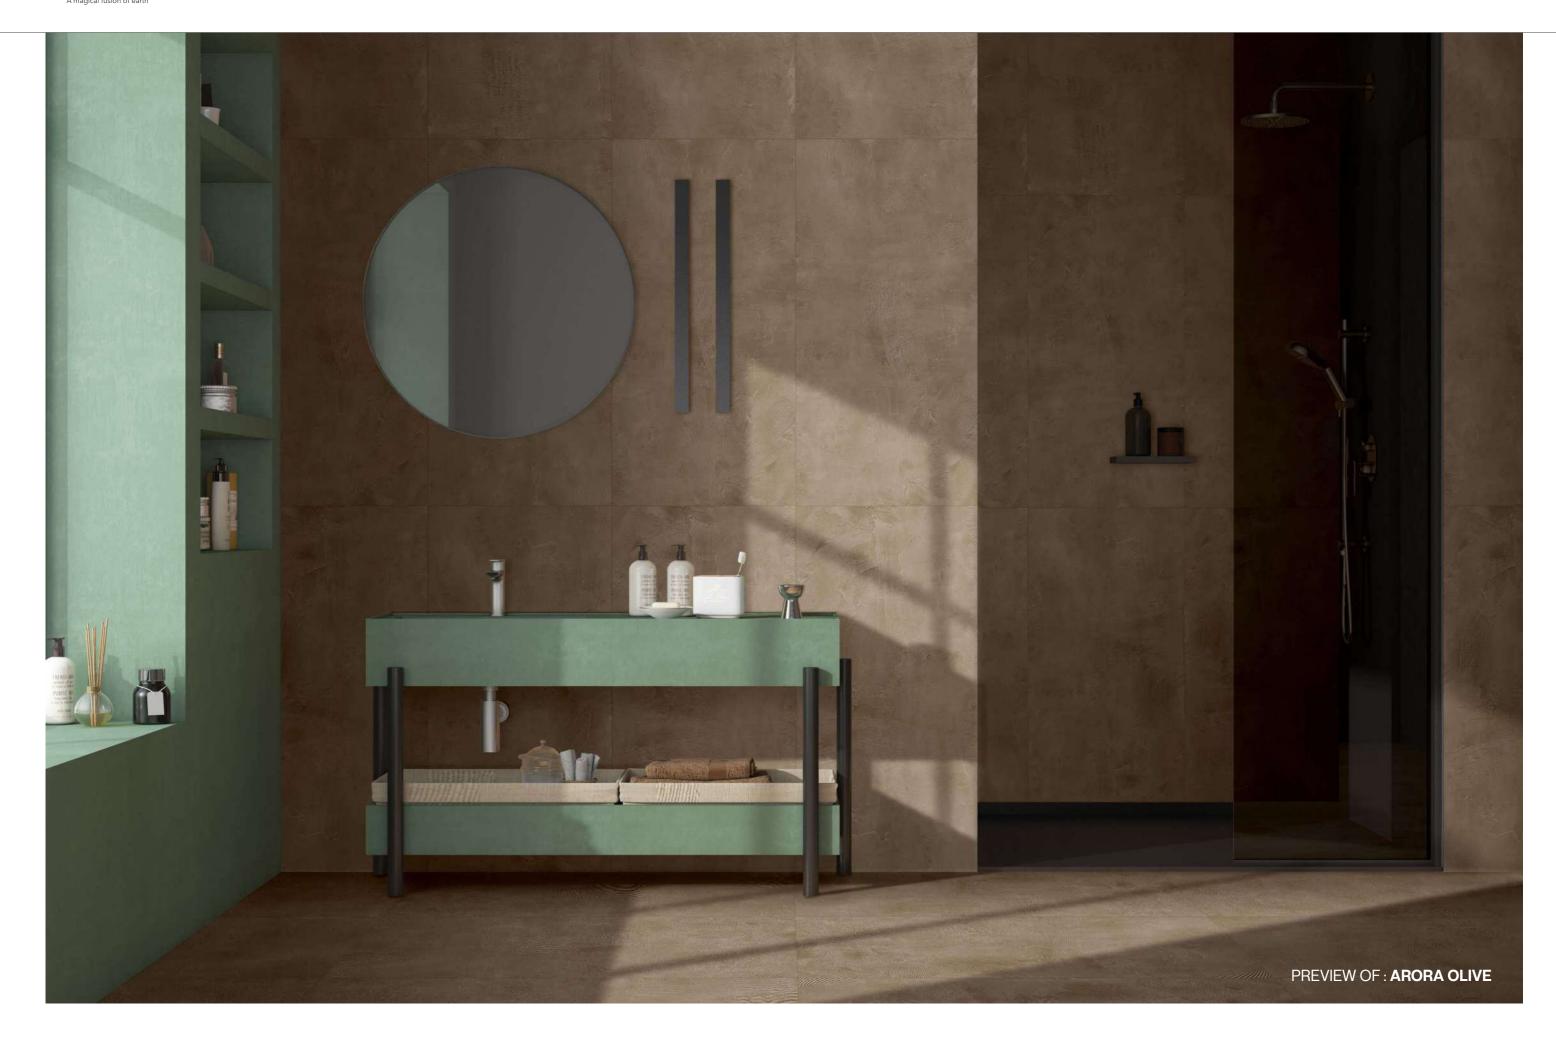

#### **ARORA OLIVE**

Technical Characteristics

**BIANCO** 

**CHIFFON** 

Thickness

09mm Approx

Size 600x1200mm 60x120cm / 2'x4'

Finish Matt Surface

#### **ARORA GREY**

Technical Characteristics