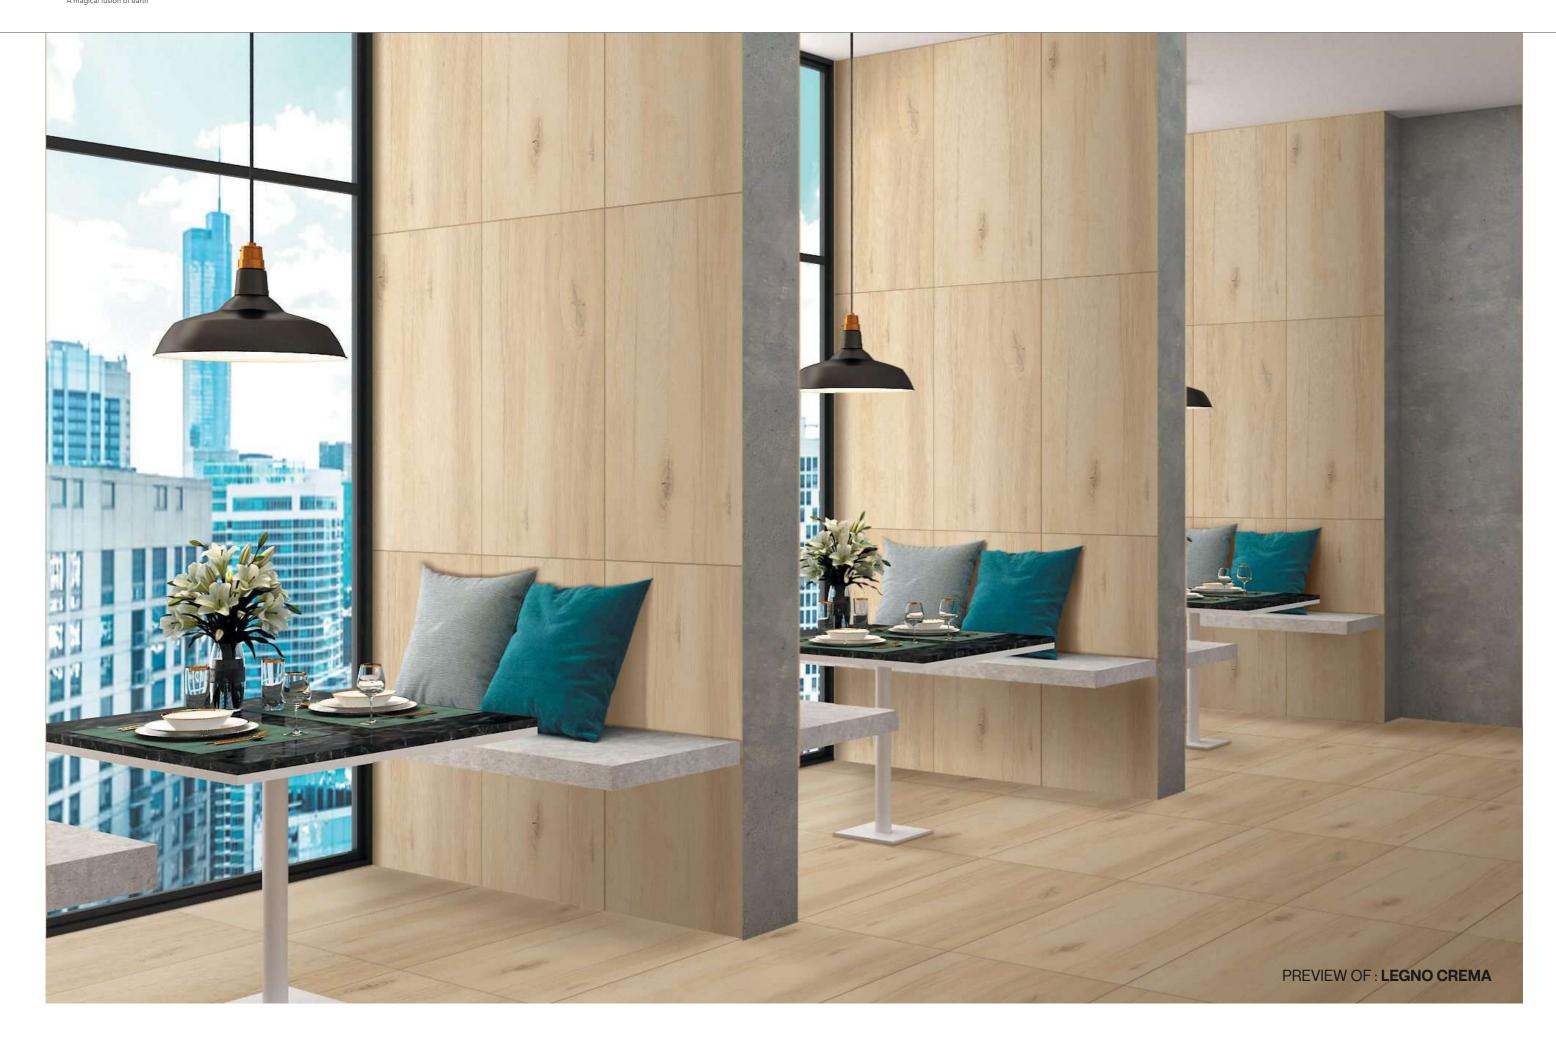

**Thickness** 09mm

Size 600x1200mm 60x120cm / 2'x4'

**Finish** Matt Surface

#### FRENCH EAGLE



**Technical** Characteristics























www.pollensgranito.com

**ABALONE** 

**BROWN** 

**CROCODILE** 

**GREY** 







**Thickness** 09mm Approx

Size 600x1200mm 60x120cm / 2'x4'

**Finish** Matt Surface

#### FRENCH LIVER



Technical Characteristics























**OLIVE** 

TAN

**WANGUE** 







## GIVE A MARVELOUS LOOK TO YOUR PLACE

this finish gives the surface a smooth and luminous appearance, making it particularly suitable for both commercial and residential spaces,













**Thickness** 09mm Approx

Size 600x1200mm 60x120cm / 2'x4'

**Finish** Matt Surface

#### **LEGNO CREMA**



**Technical** Characteristics

















**BROWN** 







# THE LEGACY OF YOUR SPACE SPLENDIDLY.

a creative partner anywhere in the world for any type of architectural project requiring distinction through unique, recognizable style.









Thickness 09mm Approx

Size 600x1200mm 60x120cm / 2'x4'

**Finish** Matt Surface

#### **MARBELLA GREY**



**Technical Characteristics** 













#### **AVAILABLE COLORS**









**CHIFFON** 

CLOUD

COAL

**CREMA** 







Thickness 09mm Approx

Size 600x1200mm 60x120cm / 2'x4'

**Finish** Matt Surface

#### MARBELLA CROCODILE



**Technical** Characteristics















#### **AVAILABLE COLORS**



**LIGHT GRAY** 





**SILVER** 







## DESIGNS THAT MESMERIZE YOU WITH THEIR BEAUTY

The collection takes a small square of ceramic and reinterprets it in countless ways, exploiting patterns,