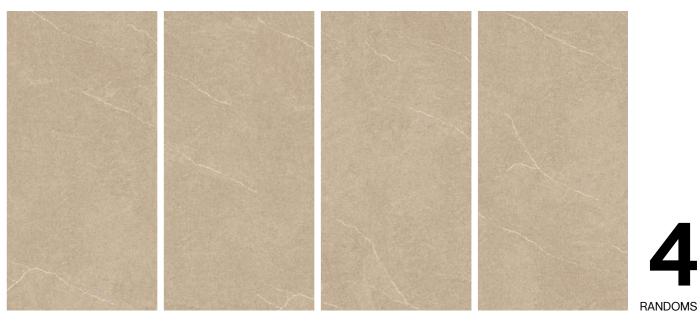

#### **QUERRY OAT**

**Technical Characteristics** 

www.pollensgranito.com

**QUILL GREY** 

### LANDSCAPE TO BE AN ARTISTIC IMAGINATION

The intensity and warmth of a simple, yet artistically rich, material is captured to perfect effect in these new floor and wall solutions for high-impact, all-encompassing designs.