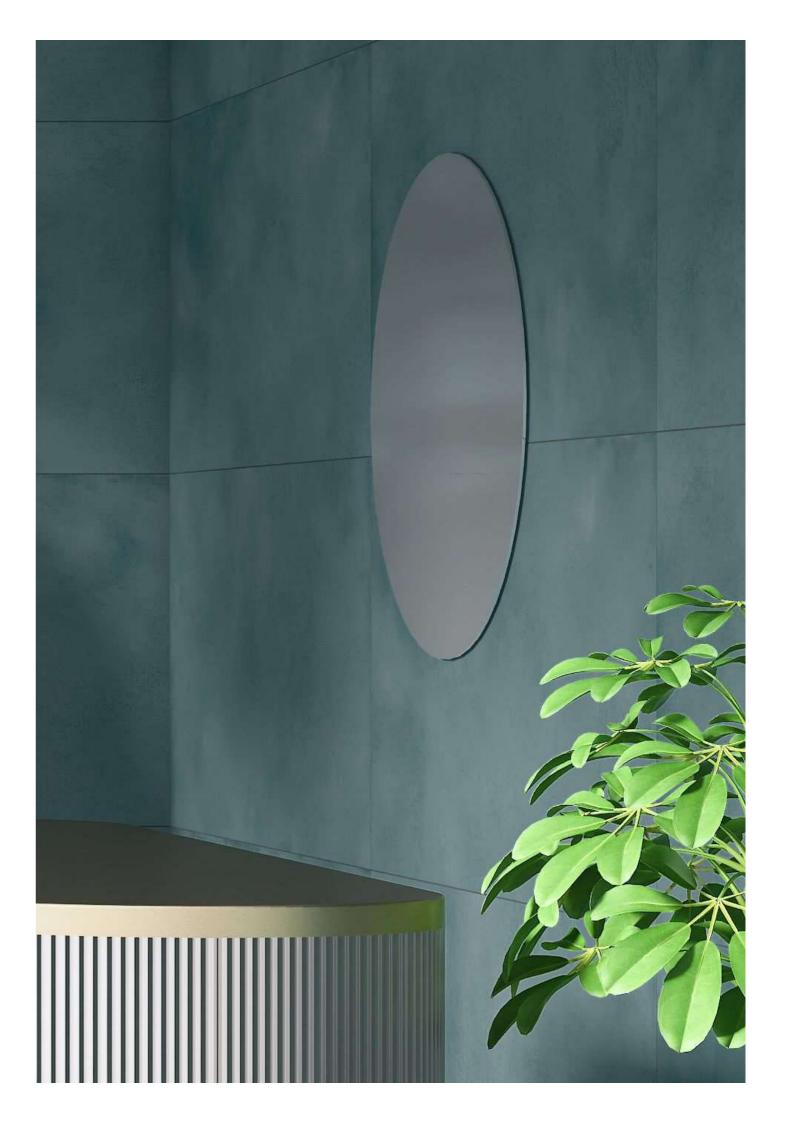

# Tactile beauty traced out by colors

Matt&Glossy is an exclusive production technology applied in processing the mixes that form our porcelain stoneware. It makes the surface extremely matt, while enhancing the three-dimensional appearance of graphic motifs and structures. Overlays of selected materials and pigments with very low gloss levels blend deep in the ceramic substrate, providing ever-varying shading effects that make the interpretation of natural materials perfectly real.

Not only is earth the oldest building material in the world, it was also the first pigment used by man to add colour both to himself and to his surrounding environment. From this experience an exciting new use originated, which upheld the traditions of Italy and led to the creation of a selection of clay mixtures with high impact colour and dynamic textures. With this collection, our aim was to enhance the ancestral origins of earth as a material. By combining the patterns and textures of earth with pure pigments, the material takes on a starring role, transformed into a new, intense, and ever-changing tiling option.