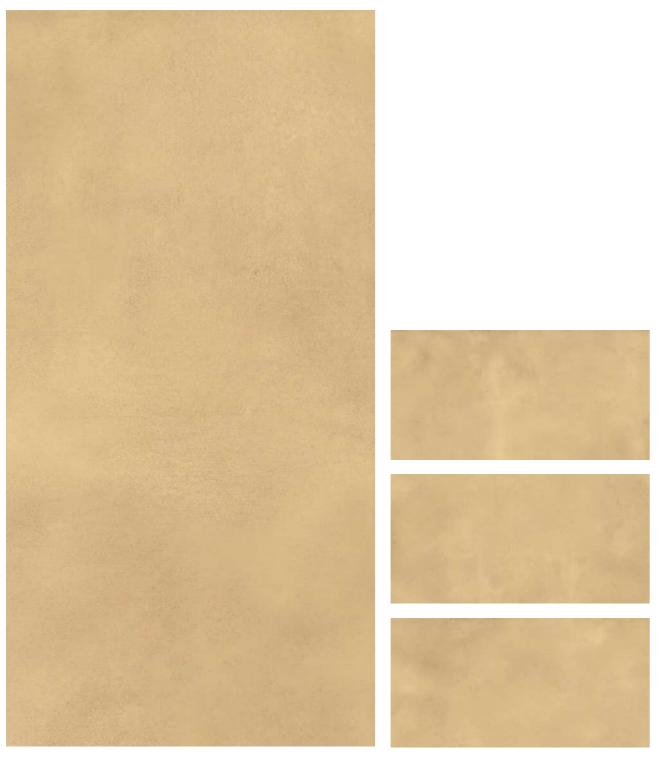

hermal shock-resistant.



#### Design Varaities

Available across a spectrum of patterns, the collection offers variety for all kinds of spaces and preferences.



#### More Sustainable

The collection is made from exceptionally durable and recyclable material, giving it an edge with its ecological and ecofriendliness.

























BRICH FOREST

60x120cm / Matt Surface / Glossy Surface













#### **BIRCH TANGERINE**































## **BIRCH APRICOT**





























**BIRCH DENIM** 





























BIRCH GRAPE

60x120cm / Matt Surface / Glossy Surface













BIRCH GREEN
60x120cm / Matt Surface / Glossy Surface













#### **BIRCH PINK**































### **BIRCH SEAFOOM**





























## **BIRCH SUNSHINE**



































#### BIRCH BEIGE 60x120cm / Matt Surface / Glossy Surface













## **BIRCH CARAMEL**































**BIRCH CHARCOAL** 































BIRCH COAL 60x120cm / Matt Surface / Glossy Surface













### **BIRCH OYESTER**































# BIRCH SLATE 60x120cm / Matt Surface / Glossy Surface













# BIRCH SILVER 60x120cm / Matt Surface / Glossy Surface













BIRCH RUST
60x120cm / Matt Surface / Glossy Surface













#### Address:

Survay No. 578P, Opp. Viratnagar, jetpar Road, At. Sapar - 363630, Morbi (Guj.) India

#### Email:

info@pollensgranito.com

#### Website:

www.pollensgranito.com