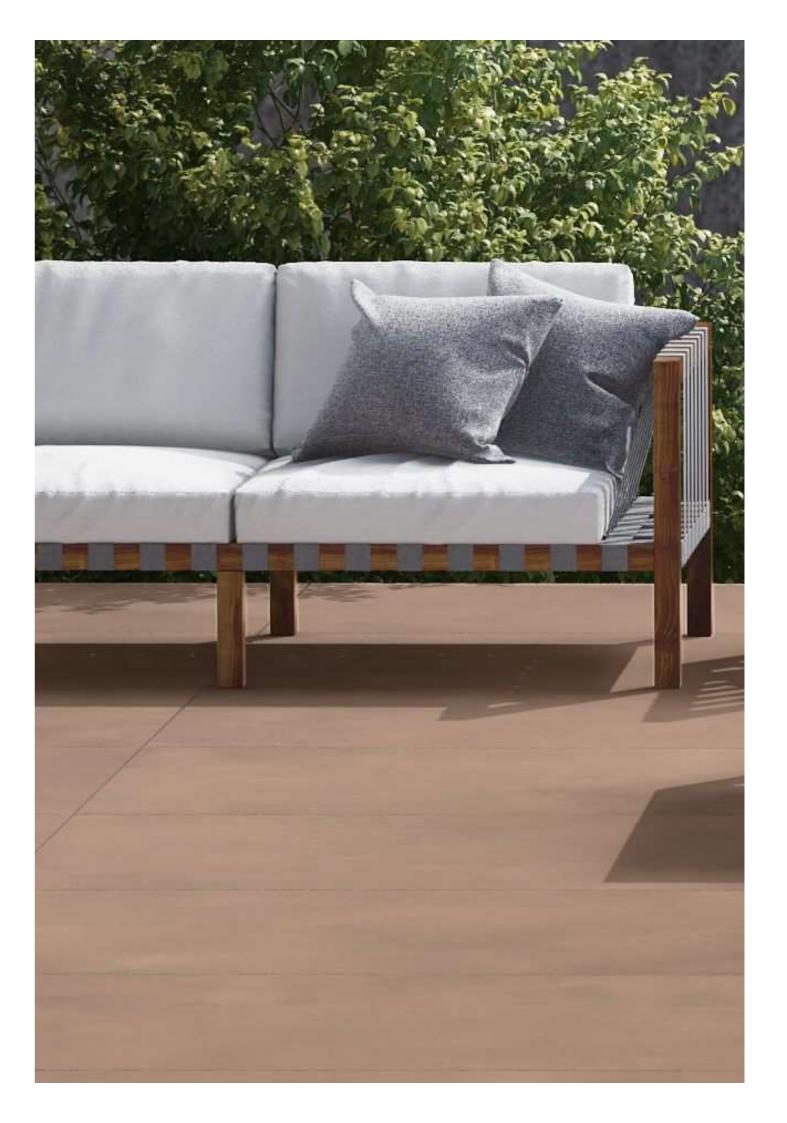

BIRCH GRAPE

60x120cm / Matt Surface / Glossy Surface













BIRCH GREEN
60x120cm / Matt Surface / Glossy Surface













#### **BIRCH PINK**































### **BIRCH SEAFOOM**





























## **BIRCH SUNSHINE**



































#### BIRCH BEIGE 60x120cm / Matt Surface / Glossy Surface













## **BIRCH CARAMEL**































**BIRCH CHARCOAL** 































BIRCH COAL 60x120cm / Matt Surface / Glossy Surface













### **BIRCH OYESTER**































# BIRCH SLATE 60x120cm / Matt Surface / Glossy Surface













# BIRCH SILVER 60x120cm / Matt Surface / Glossy Surface













BIRCH RUST
60x120cm / Matt Surface / Glossy Surface













#### Address:

Survay No. 578P, Opp. Viratnagar, jetpar Road, At. Sapar - 363630, Morbi (Guj.) India

#### Email:

info@pollensgranito.com

#### Website:

www.pollensgranito.com