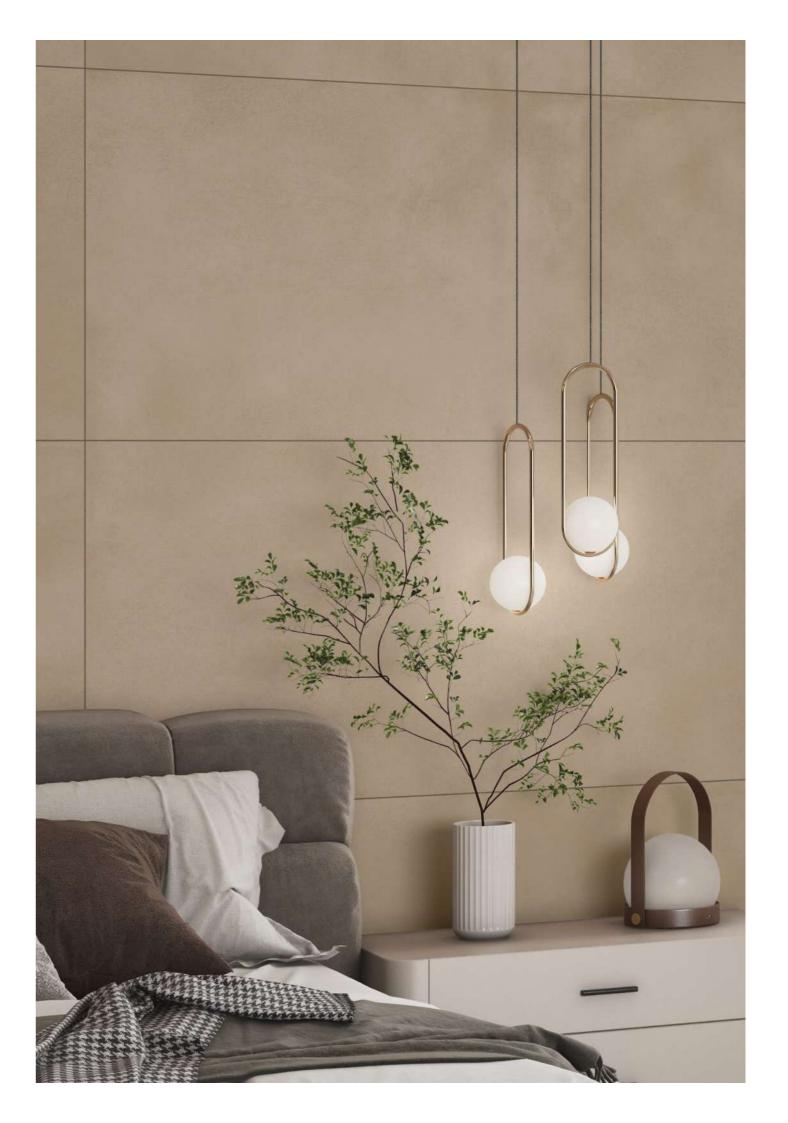

#### Versatile Size

Available in the grand size, the collection presents you with a perfect tiling solution to create seamless interiors.

#### BIRCH BEIGE 60x120cm / Matt Surface / Glossy Surface