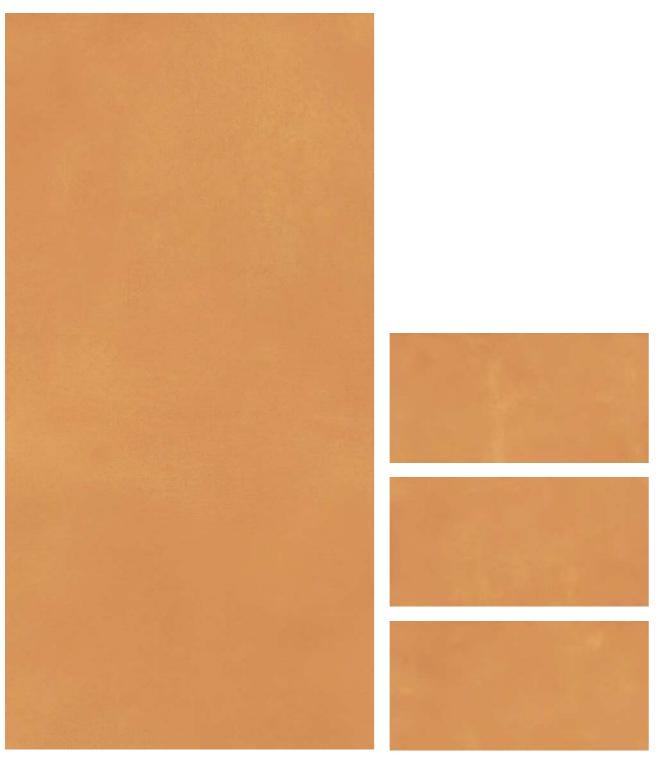

de from pure minerals pressed and sintered at more than 1200°C. The best choice, for durability, safety, hygiene and beauty.



#### Versatile Size

Available in the grand size, the collection presents you with a perfect tiling solution to create seamless interiors.



# Safe & Secure

Non-porous, hygienic, stain and scratch protected, the tiles from this collection are also ice and thermal shock-resistant.



#### Design Varaities

Available across a spectrum of patterns, the collection offers variety for all kinds of spaces and preferences.



#### More Sustainable

The collection is made from exceptionally durable and recyclable material, giving it an edge with its ecological and ecofriendliness.

























BRICH FOREST

60x120cm / Matt Surface / Glossy Surface













#### **BIRCH TANGERINE**































## **BIRCH APRICOT**





























**BIRCH DENIM** 





























BIRCH GRAPE

60x120cm / Matt Surface / Glossy Surface













BIRCH GREEN
60x120cm / Matt Surface / Glossy Surface













#### **BIRCH PINK**































### **BIRCH SEAFOOM**





























## **BIRCH SUNSHINE**



































#### BIRCH BEIGE 60x120cm / Matt Surface / Glossy Surface













## **BIRCH CARAMEL**































**BIRCH CHARCOAL** 































BIRCH COAL 60x120cm / Matt Surface / Glossy Surface













### **BIRCH OYESTER**































# BIRCH SLATE 60x120cm / Matt Surface / Glossy Surface