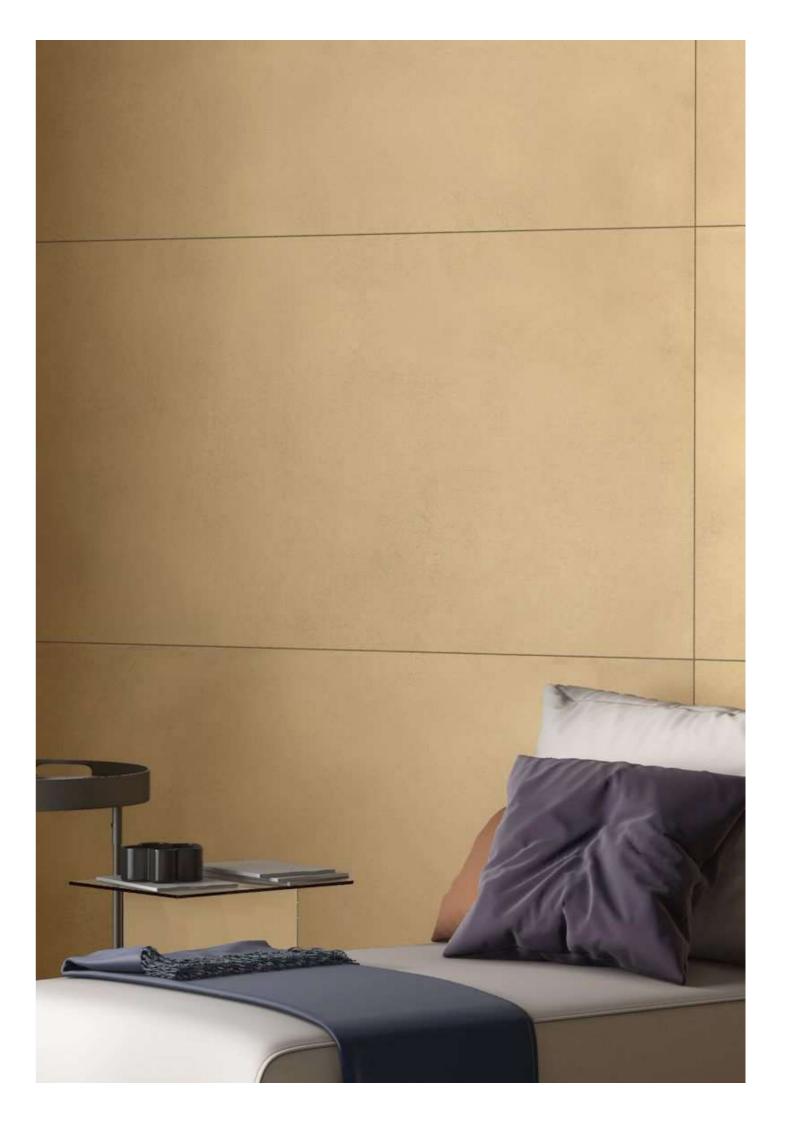

## **BIRCH SUNSHINE**

#### BIRCH BEIGE 60x120cm / Matt Surface / Glossy Surface