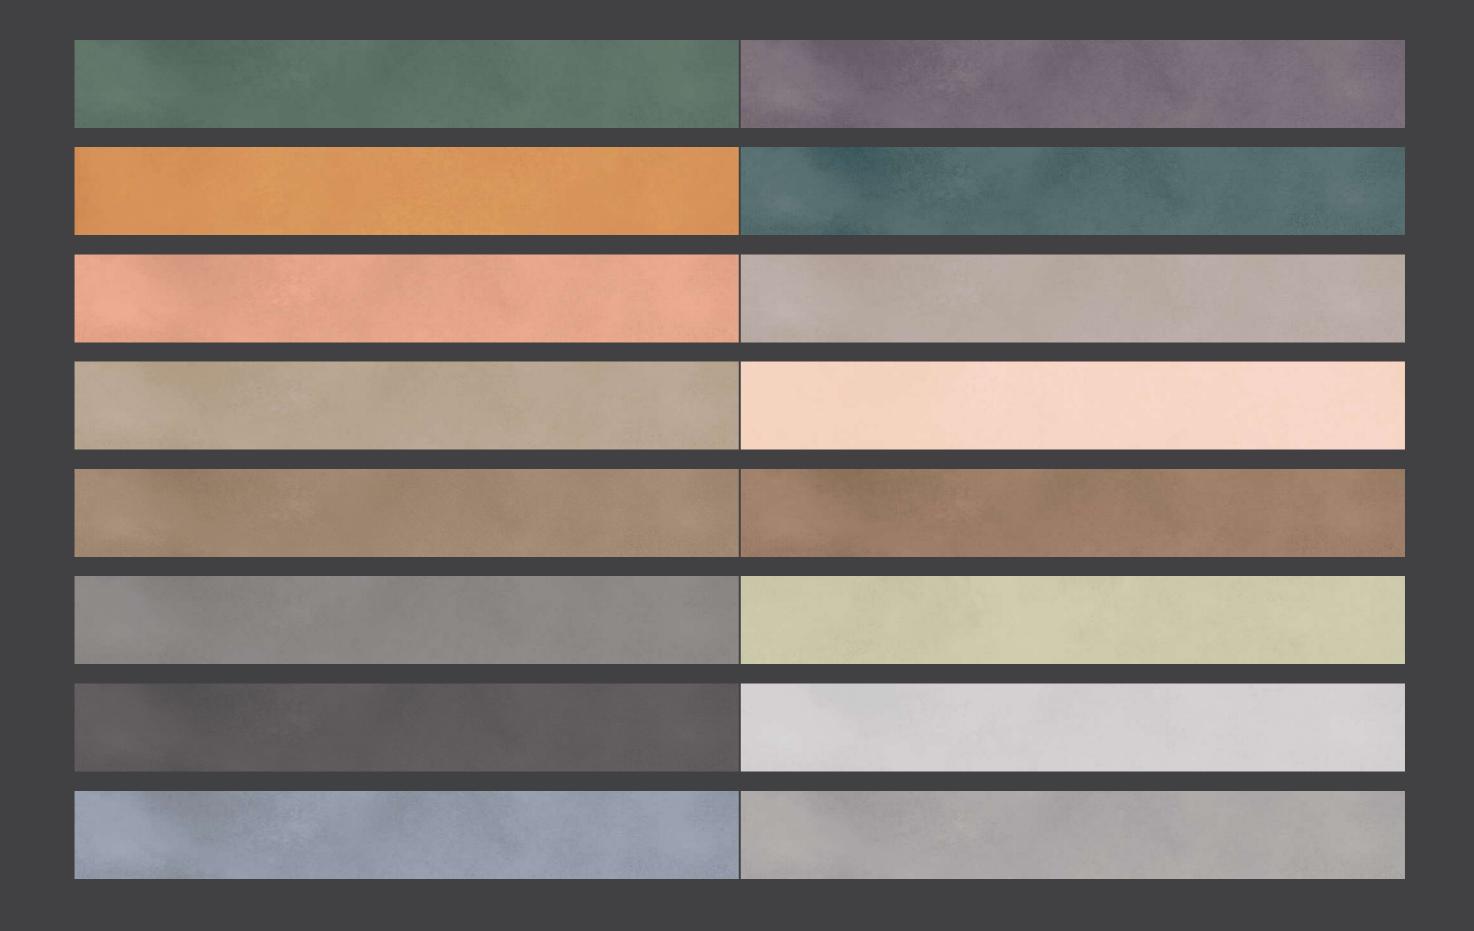

#### **BIRCH TANGERINE**

## **BIRCH APRICOT**

**BIRCH DENIM** 

BIRCH GRAPE

60x120cm / Matt Surface / Glossy Surface

BIRCH GREEN
60x120cm / Matt Surface / Glossy Surface

#### **BIRCH PINK**

### **BIRCH SEAFOOM**

## **BIRCH SUNSHINE**

#### BIRCH BEIGE 60x120cm / Matt Surface / Glossy Surface

## **BIRCH CARAMEL**

**BIRCH CHARCOAL** 

BIRCH COAL 60x120cm / Matt Surface / Glossy Surface

### **BIRCH OYESTER**

# BIRCH SLATE 60x120cm / Matt Surface / Glossy Surface

# BIRCH SILVER 60x120cm / Matt Surface / Glossy Surface

BIRCH RUST
60x120cm / Matt Surface / Glossy Surface