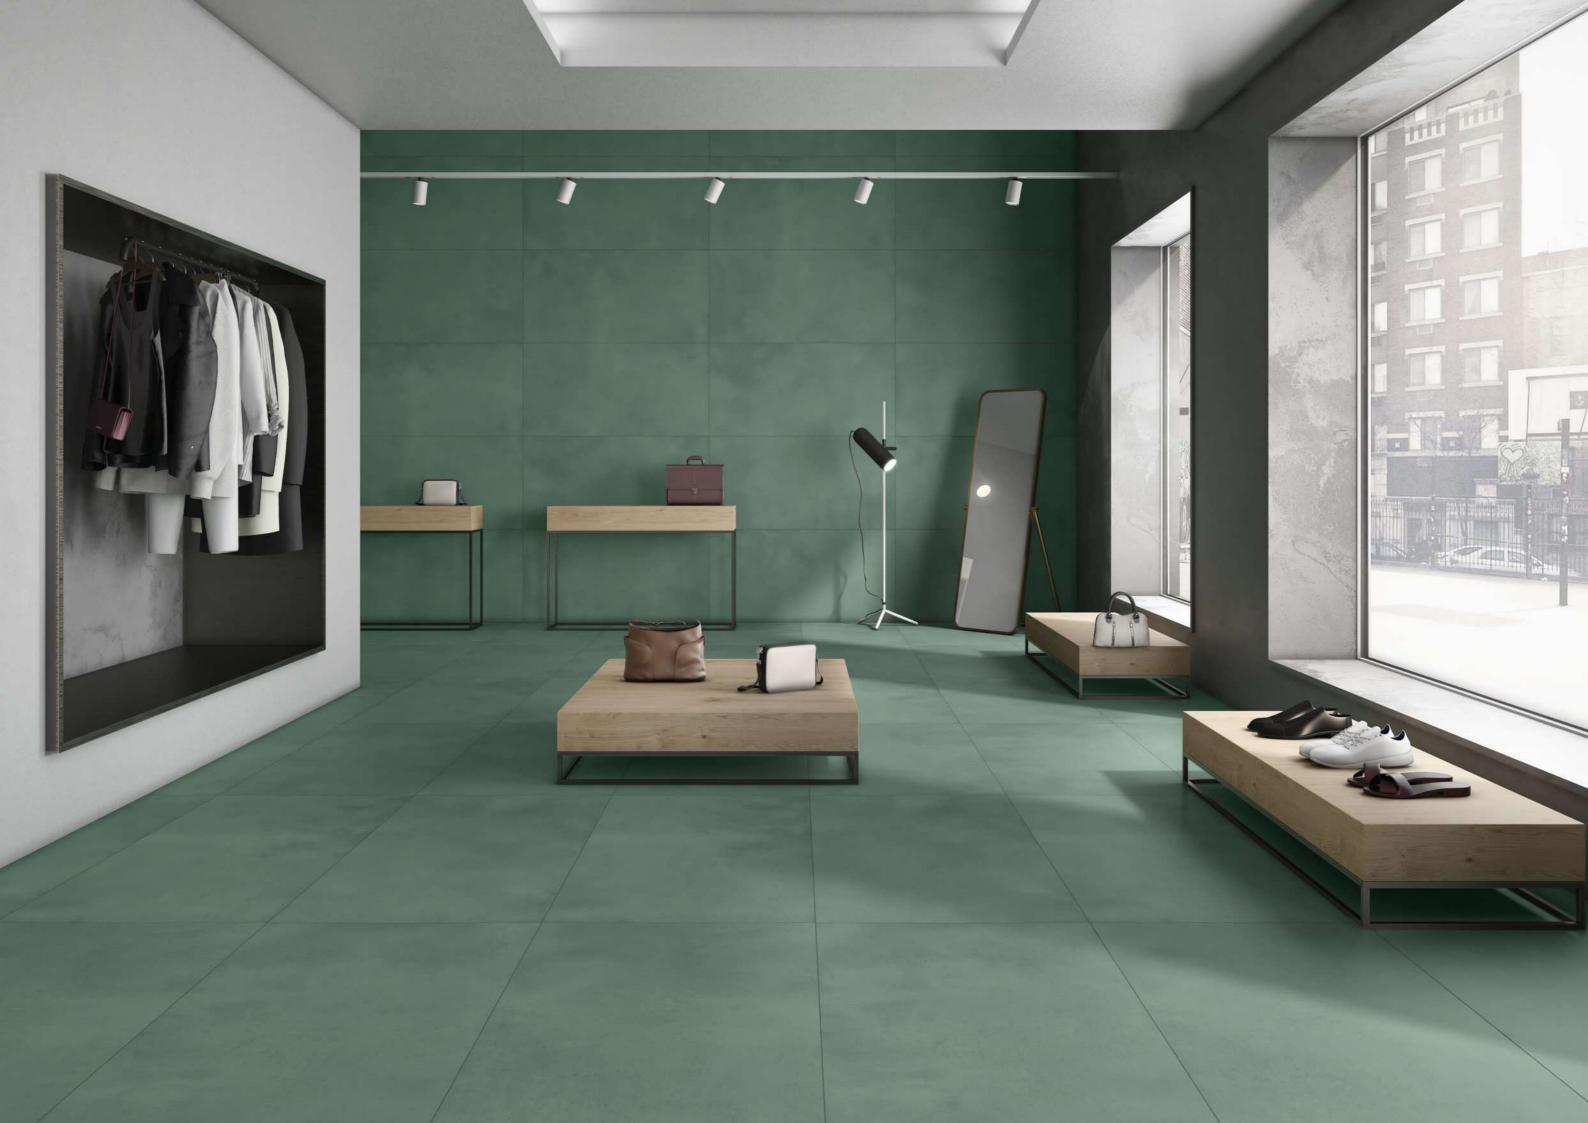

#### Versatile Size

Available in the grand size, the collection presents you with a perfect tiling solution to create seamless interiors.

# Safe & Secure

Non-porous, hygienic, stain and scratch protected, the tiles from this collection are also ice and thermal shock-resistant.

#### Design Varaities

Available across a spectrum of patterns, the collection offers variety for all kinds of spaces and preferences.

#### More Sustainable

The collection is made from exceptionally durable and recyclable material, giving it an edge with its ecological and ecofriendliness.

BRICH FOREST

60x120cm / Matt Surface / Glossy Surface