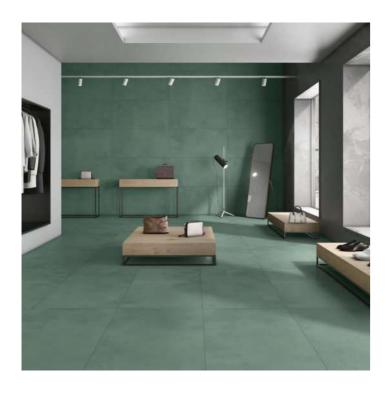

lity ceramic surfaces by Pollens Granito are compact and impermeable, because they're made from pure minerals pressed and sintered at more than 1200°C. The best choice, for durability, safety, hygiene and beauty.



#### Versatile Size

Available in the grand size, the collection presents you with a perfect tiling solution to create seamless interiors.



# Safe & Secure

Non-porous, hygienic, stain and scratch protected, the tiles from this collection are also ice and thermal shock-resistant.



#### Design Varaities

Available across a spectrum of patterns, the collection offers variety for all kinds of spaces and preferences.



#### More Sustainable

The collection is made from exceptionally durable and recyclable material, giving it an edge with its ecological and ecofriendliness.

























BRICH FOREST

60x120cm / Matt Surface / Glossy Surface













#### **BIRCH TANGERINE**































## **BIRCH APRICOT**





























**BIRCH DENIM** 





























BIRCH GRAPE

60x120cm / Matt Surface / Glossy Surface













BIRCH GREEN
60x120cm / Matt Surface / Glossy Surface













#### **BIRCH PINK**































### **BIRCH SEAFOOM**





























## **BIRCH SUNSHINE**



































#### BIRCH BEIGE 60x120cm / Matt Surface / Glossy Surface













## **BIRCH CARAMEL**































**BIRCH CHARCOAL** 































BIRCH COAL 60x120cm / Matt Surface / Glossy Surface













### **BIRCH OYESTER**