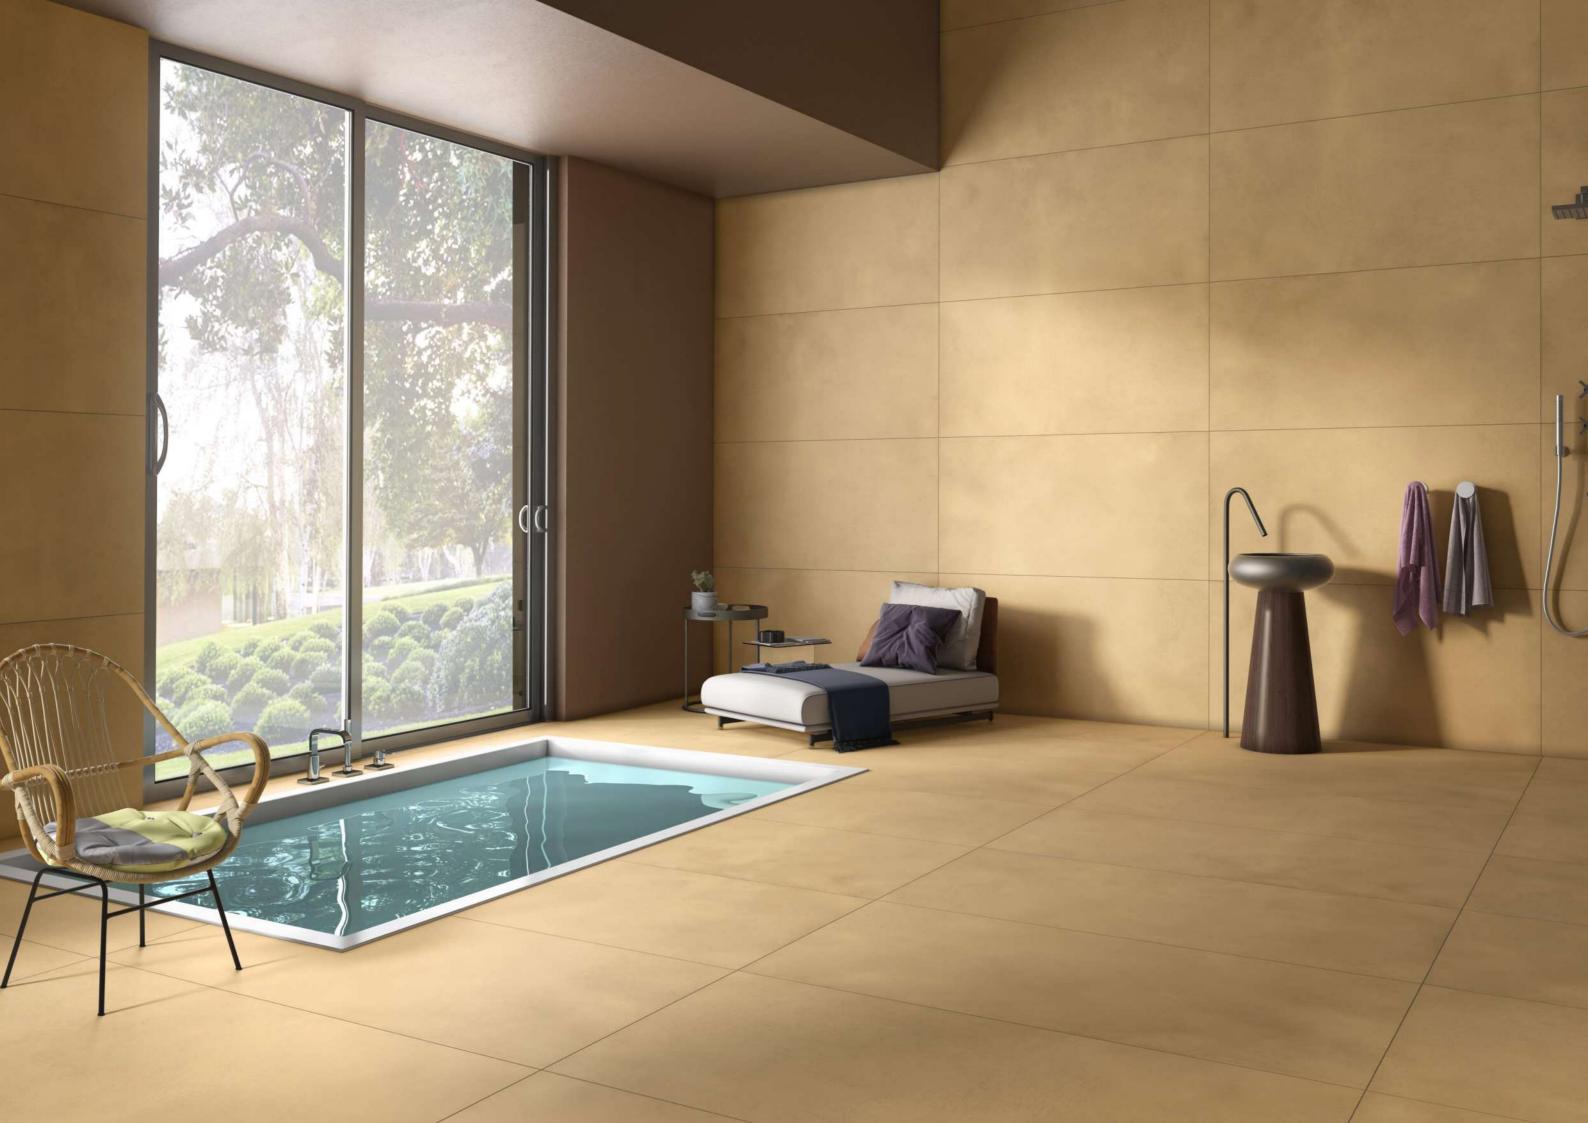

#### Versatile Size

Available in the grand size, the collection presents you with a perfect tiling solution to create seamless interiors.

## **BIRCH SUNSHINE**

#### BIRCH BEIGE 60x120cm / Matt Surface / Glossy Surface