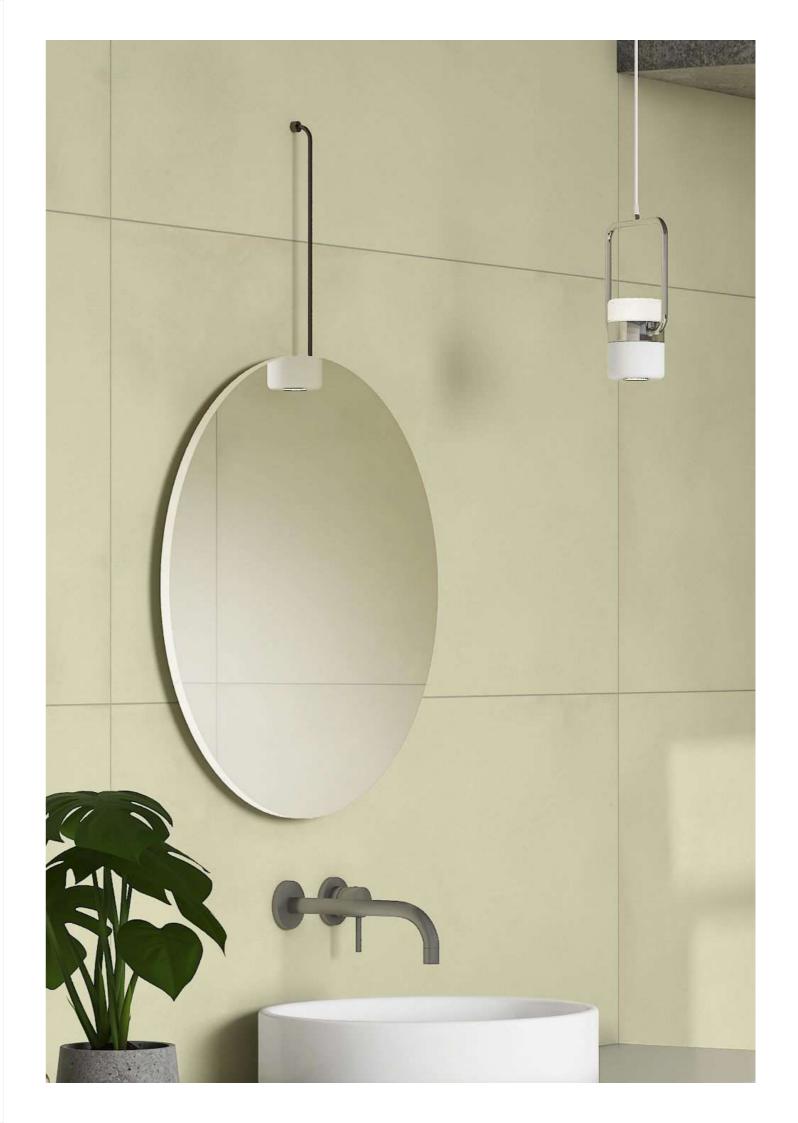

# Tactile beauty traced out by colors

Matt&Glossy is an exclusive production technology applied in processing the mixes that form our porcelain stoneware. It makes the surface extremely matt, while enhancing the three-dimensional appearance of graphic motifs and structures. Overlays of selected materials and pigments with very low gloss levels blend deep in the ceramic substrate, providing ever-varying shading effects that make the interpretation of natural materials perfectly real.

Not only is earth the oldest building material in the world, it was also the first pigment used by man to add colour both to himself and to his surrounding environment. From this experience an exciting new use originated, which upheld the traditions of Italy and led to the creation of a selection of clay mixtures with high impact colour and dynamic textures. With this collection, our aim was to enhance the ancestral origins of earth as a material. By combining the patterns and textures of earth with pure pigments, the material takes on a starring role, transformed into a new, intense, and ever-changing tiling option.

#### Versatile Size

Available in the grand size, the collection presents you with a perfect tiling solution to create seamless interiors.