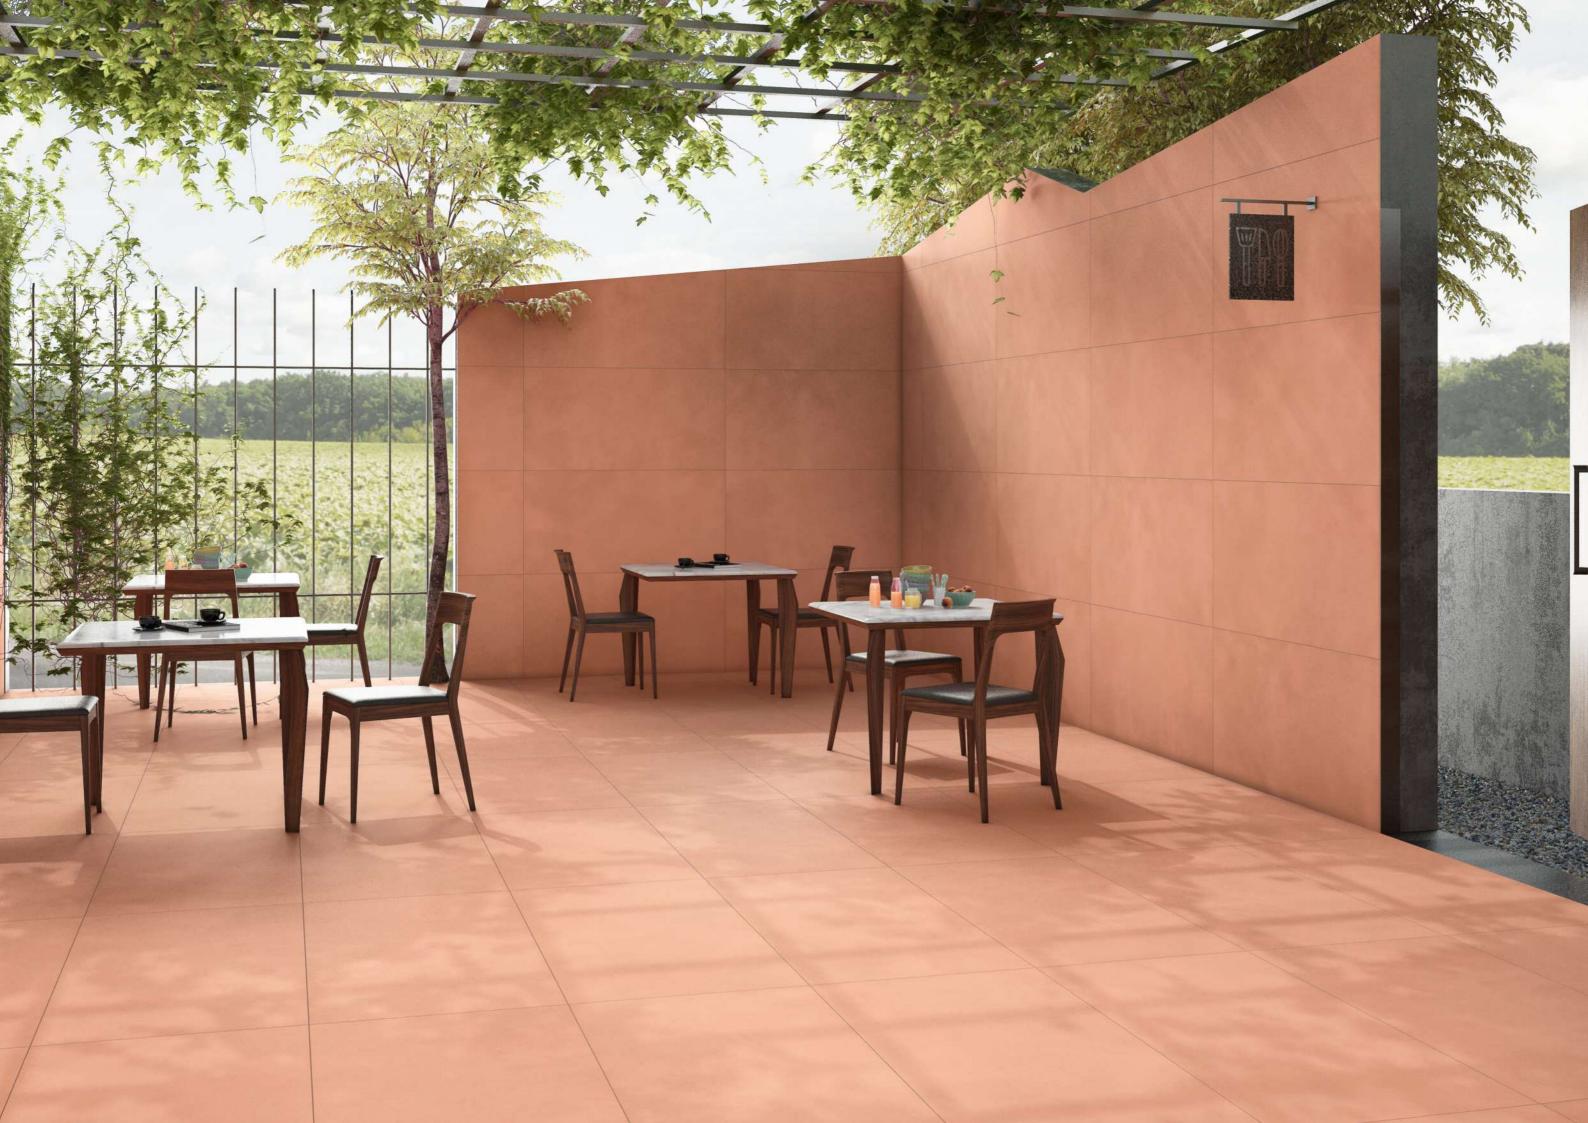

# BIRCH SILVER 60x120cm / Matt Surface / Glossy Surface

BIRCH RUST
60x120cm / Matt Surface / Glossy Surface