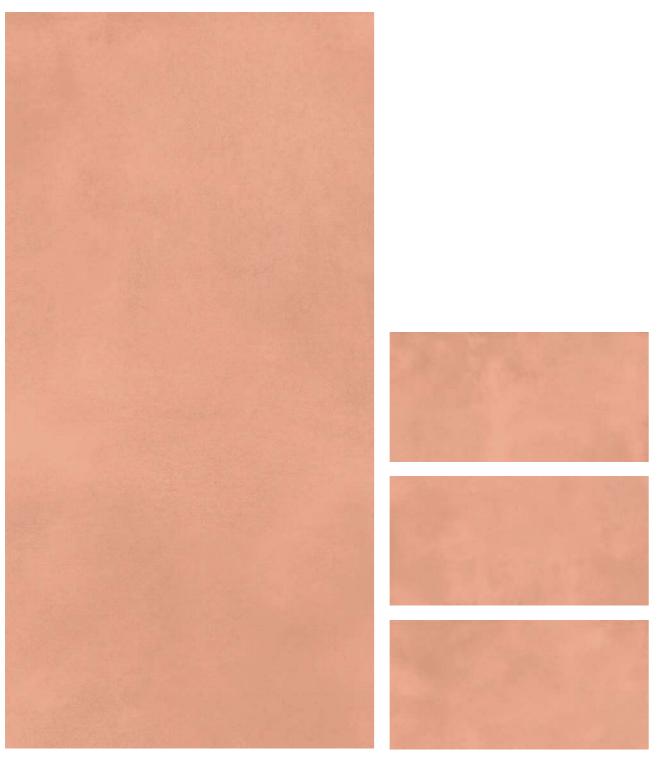

#### **BIRCH TANGERINE**

## **BIRCH APRICOT**

**BIRCH DENIM** 

BIRCH GRAPE

60x120cm / Matt Surface / Glossy Surface

BIRCH GREEN
60x120cm / Matt Surface / Glossy Surface