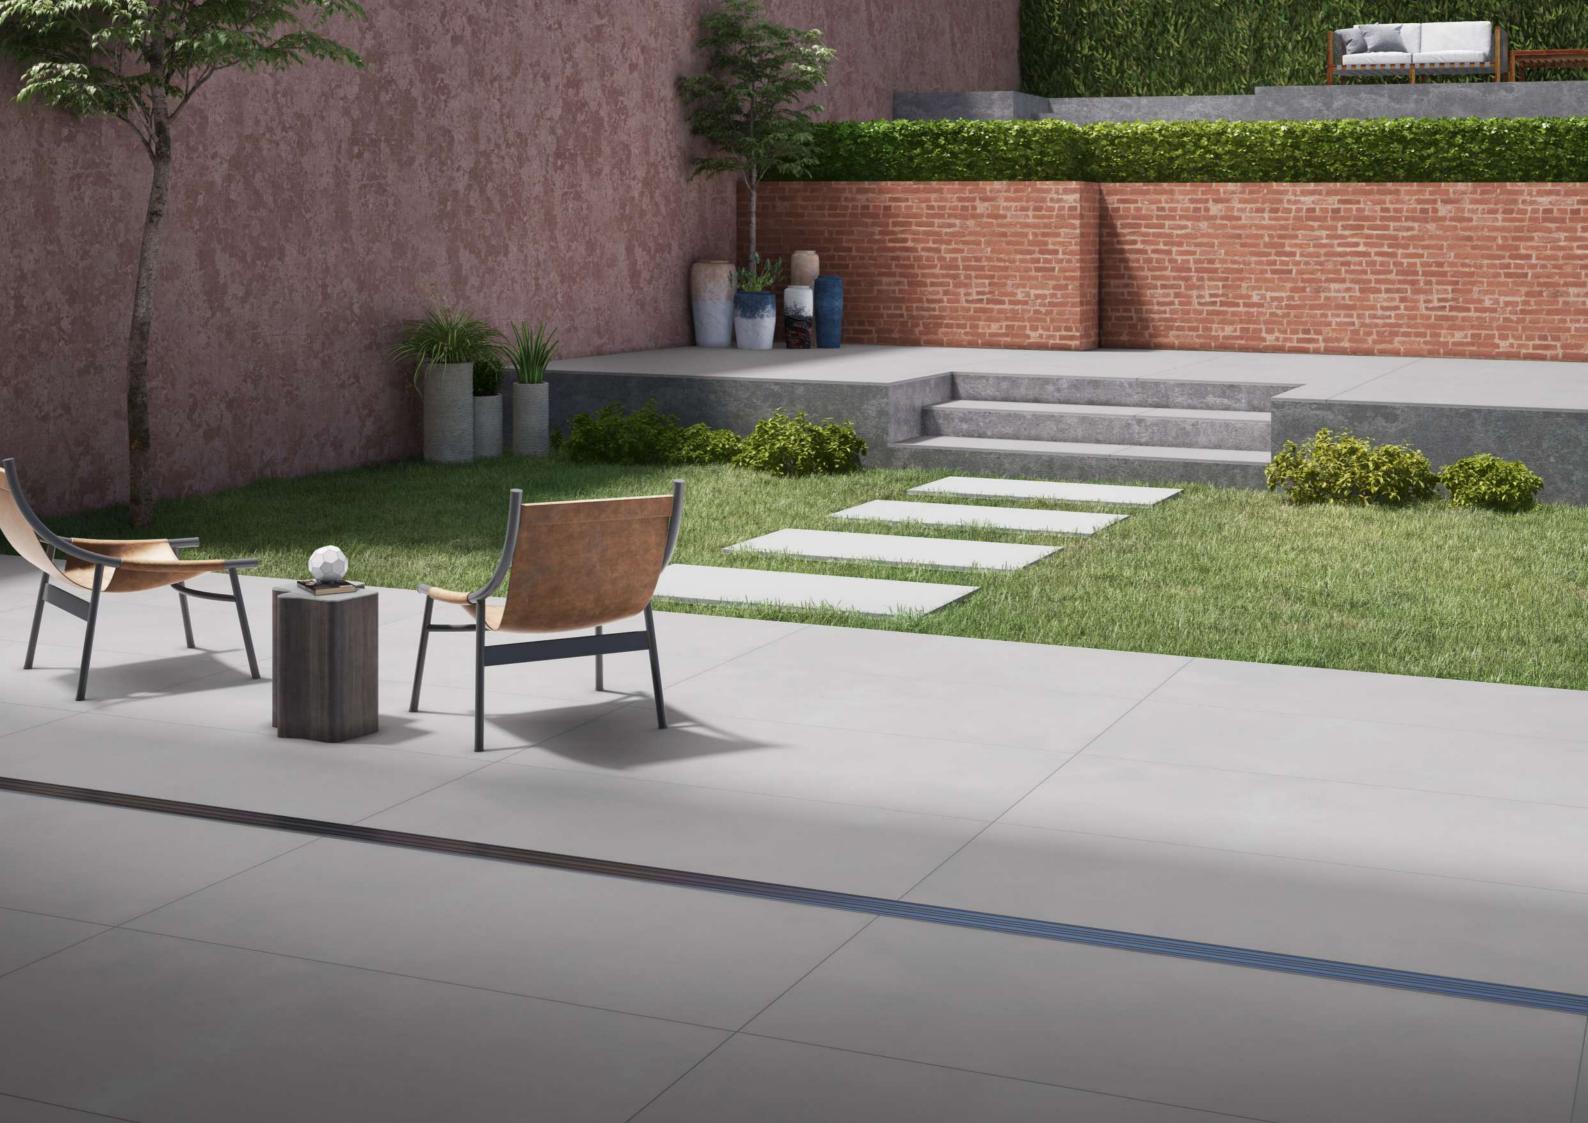

#### Versatile Size

Available in the grand size, the collection presents you with a perfect tiling solution to create seamless interiors.

# Safe & Secure

Non-porous, hygienic, stain and scratch protected, the tiles from this collection are also ice and thermal shock-resistant.

#### Design Varaities

Available across a spectrum of patterns, the collection offers variety for all kinds of spaces and preferences.

#### More Sustainable

The collection is made from exceptionally durable and recyclable material, giving it an edge with its ecological and ecofriendliness.

BRICH FOREST

60x120cm / Matt Surface / Glossy Surface