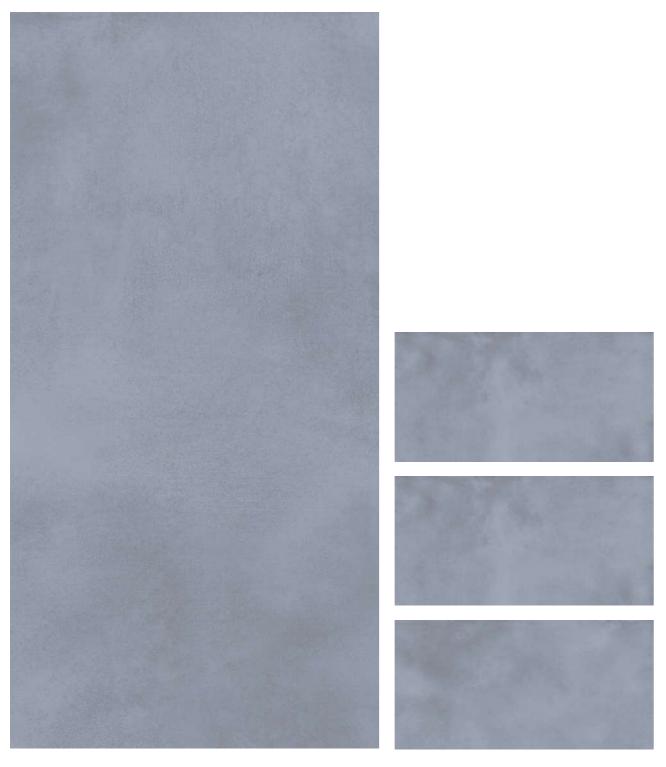

## **BIRCH CARAMEL**

**BIRCH CHARCOAL** 

BIRCH COAL 60x120cm / Matt Surface / Glossy Surface