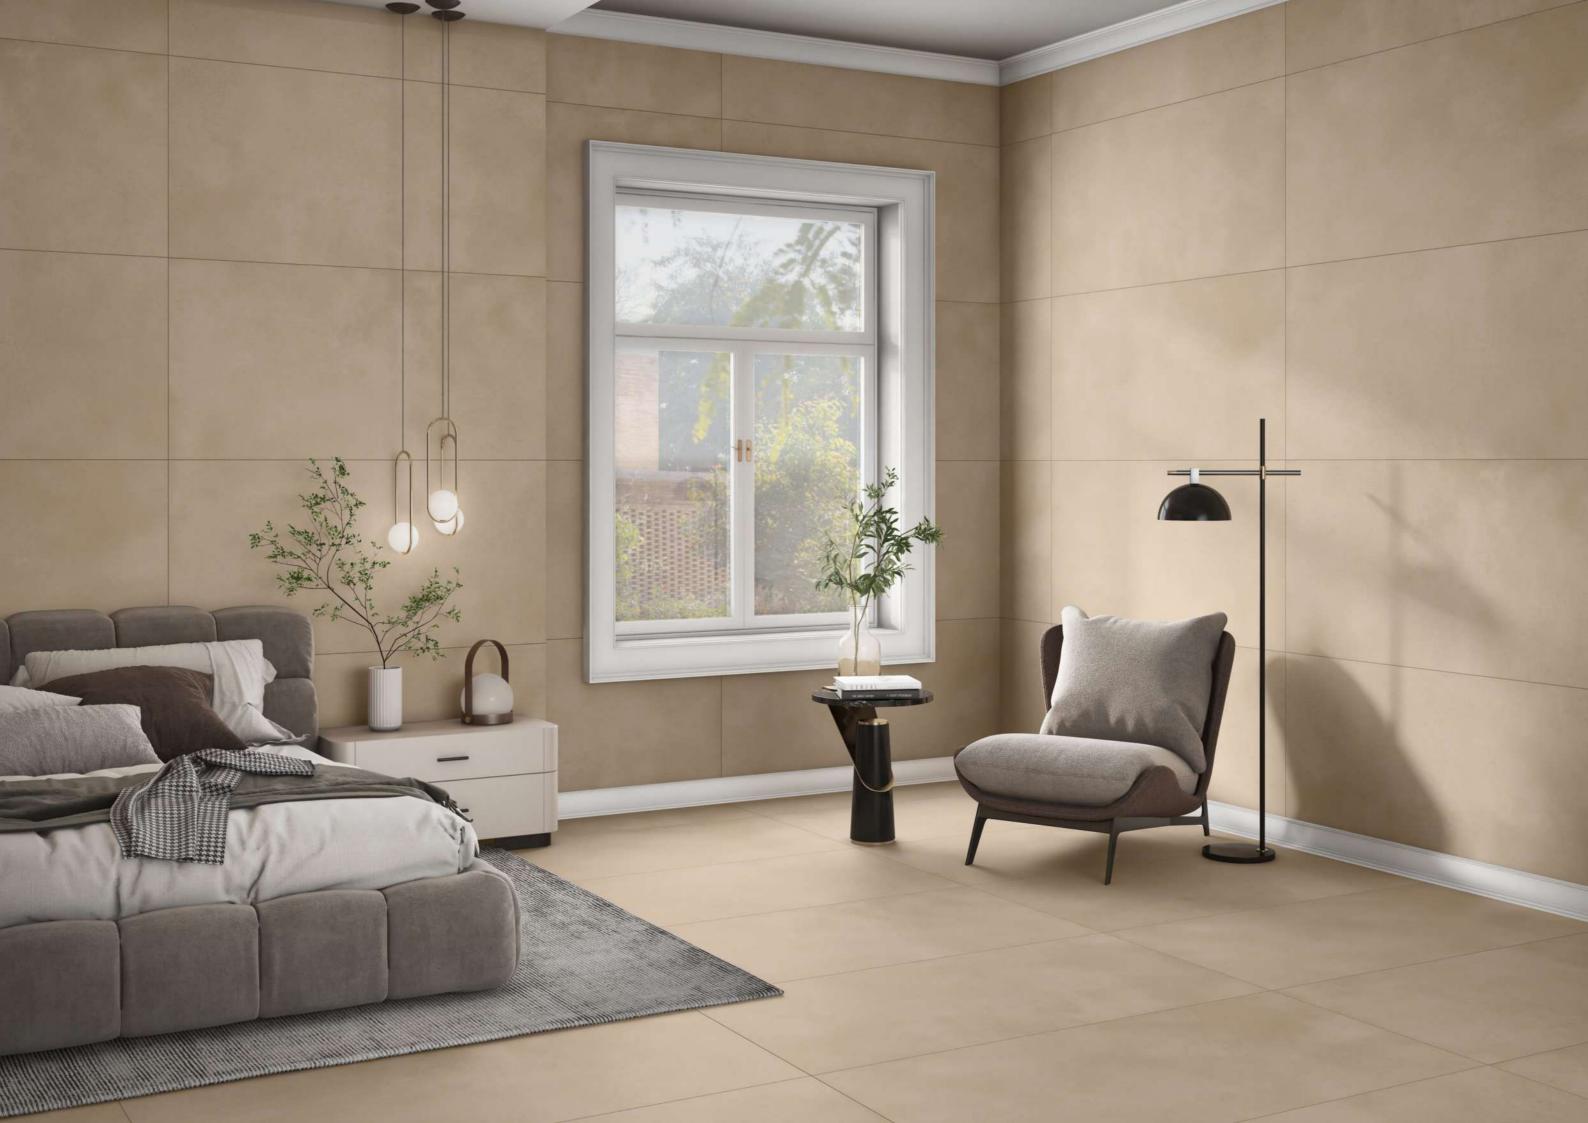

#### Versatile Size

Available in the grand size, the collection presents you with a perfect tiling solution to create seamless interiors.

#### BIRCH BEIGE 60x120cm / Matt Surface / Glossy Surface