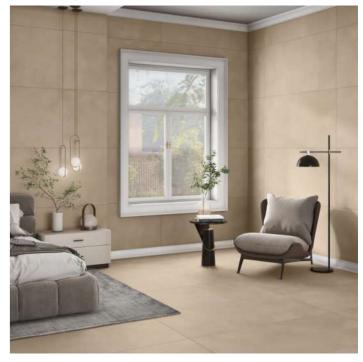

eramic surfaces by Pollens Granito are compact and impermeable, because they're made from pure minerals pressed and sintered at more than 1200°C. The best choice, for durability, safety, hygiene and beauty.



#### Versatile Size

Available in the grand size, the collection presents you with a perfect tiling solution to create seamless interiors.



# Safe & Secure

Non-porous, hygienic, stain and scratch protected, the tiles from this collection are also ice and thermal shock-resistant.



#### Design Varaities

Available across a spectrum of patterns, the collection offers variety for all kinds of spaces and preferences.



#### More Sustainable

The collection is made from exceptionally durable and recyclable material, giving it an edge with its ecological and ecofriendliness.

























BRICH FOREST

60x120cm / Matt Surface / Glossy Surface













#### **BIRCH TANGERINE**































## **BIRCH APRICOT**





























**BIRCH DENIM** 





























BIRCH GRAPE

60x120cm / Matt Surface / Glossy Surface













BIRCH GREEN
60x120cm / Matt Surface / Glossy Surface













#### **BIRCH PINK**































### **BIRCH SEAFOOM**





























## **BIRCH SUNSHINE**



































#### BIRCH BEIGE 60x120cm / Matt Surface / Glossy Surface













## **BIRCH CARAMEL**































**BIRCH CHARCOAL** 































BIRCH COAL 60x120cm / Matt Surface / Glossy Surface













### **BIRCH OYESTER**