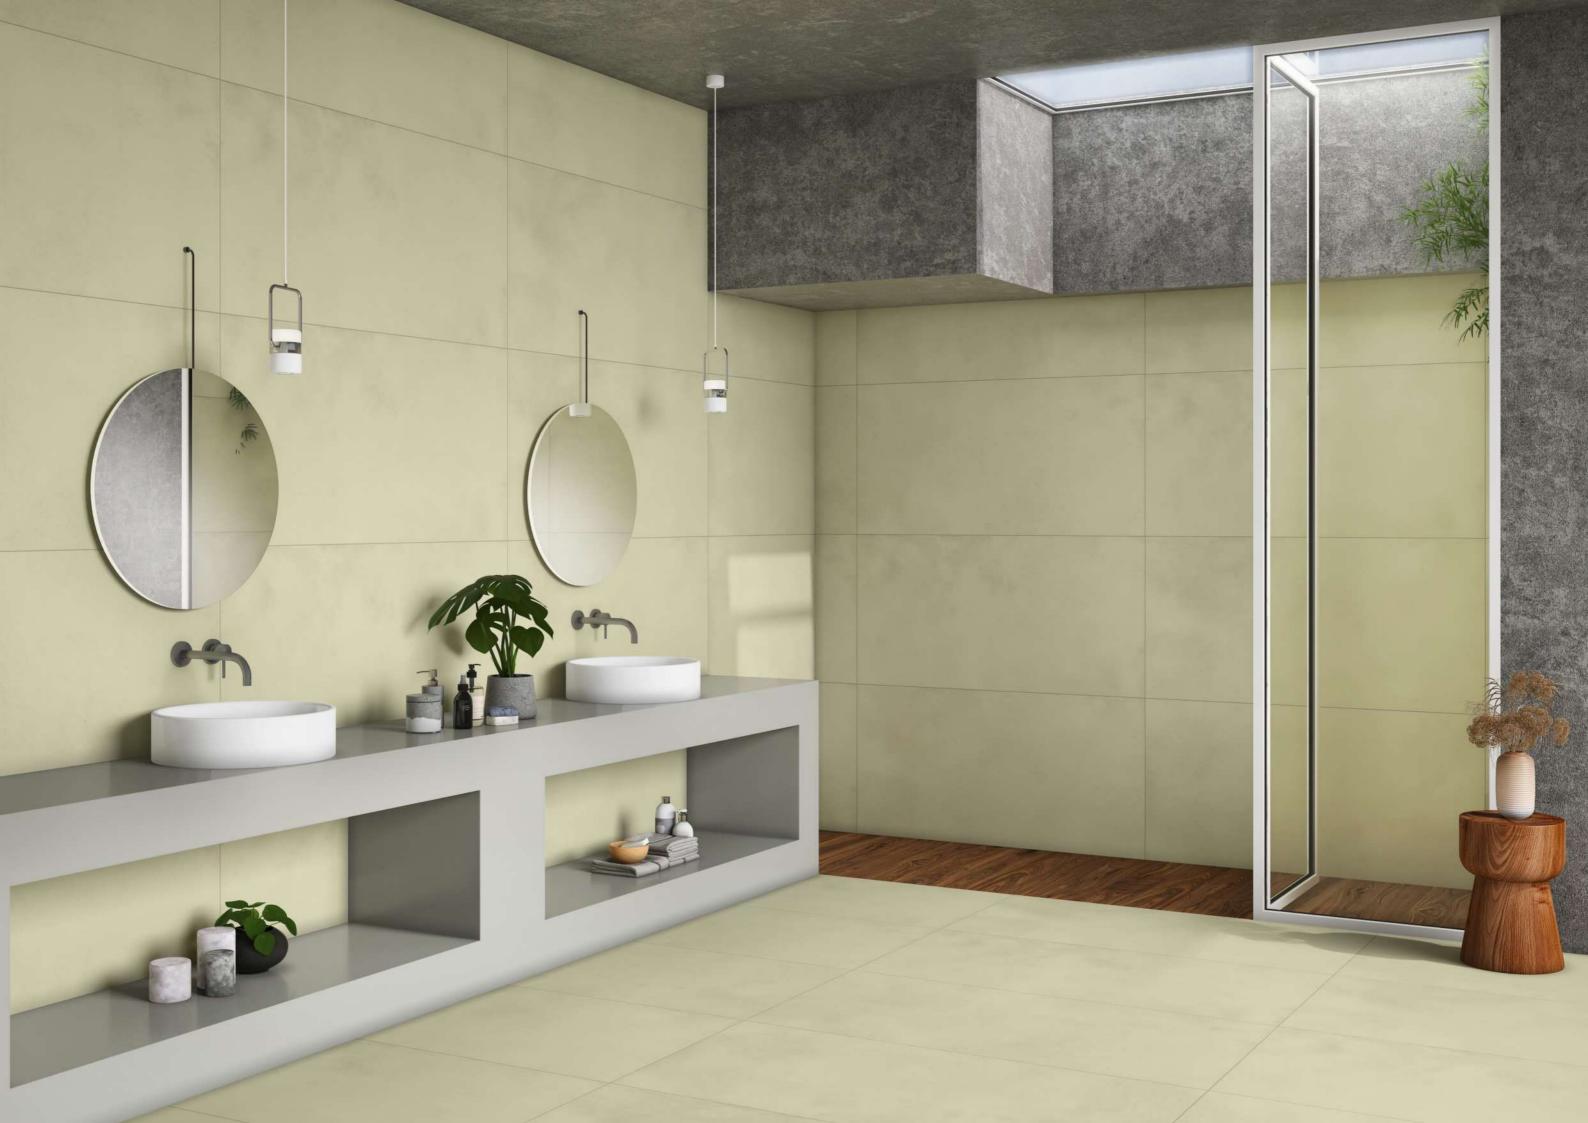

# Tactile beauty traced out by colors

Matt&Glossy is an exclusive production technology applied in processing the mixes that form our porcelain stoneware. It makes the surface extremely matt, while enhancing the three-dimensional appearance of graphic motifs and structures. Overlays of selected materials and pigments with very low gloss levels blend deep in the ceramic substrate, providing ever-varying shading effects that make the interpretation of natural materials perfectly real.

Not only is earth the oldest building material in the world, it was also the first pigment used by man to add colour both to himself and to his surrounding environment. From this experience an exciting new use originated, which upheld the traditions of Italy and led to the creation of a selection of clay mixtures with high impact colour and dynamic textures. With this collection, our aim was to enhance the ancestral origins of earth as a material. By combining the patterns and textures of earth with pure pigments, the material takes on a starring role, transformed into a new, intense, and ever-changing tiling option.

#### Versatile Size

Available in the grand size, the collection presents you with a perfect tiling solution to create seamless interiors.