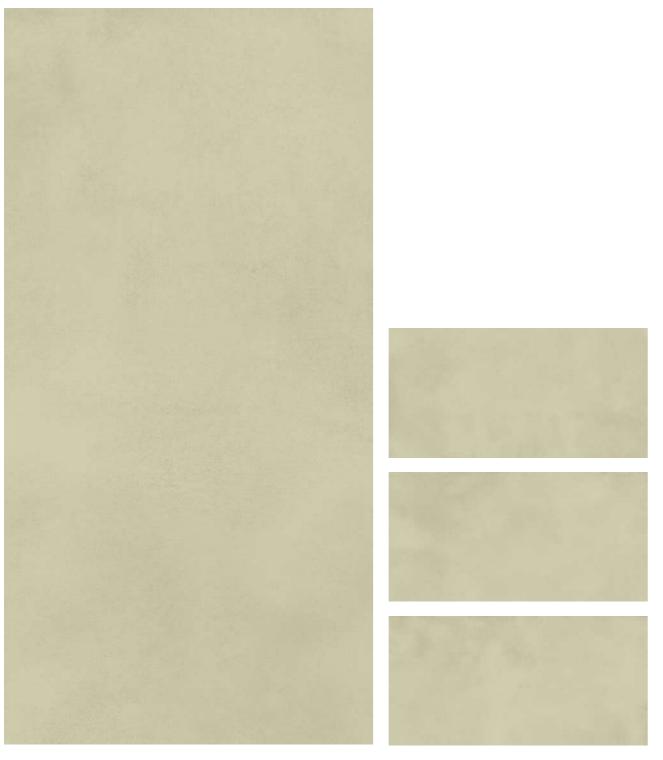

, the tiles from this collection are also ice and thermal shock-resistant.



#### Design Varaities

Available across a spectrum of patterns, the collection offers variety for all kinds of spaces and preferences.



#### More Sustainable

The collection is made from exceptionally durable and recyclable material, giving it an edge with its ecological and ecofriendliness.

























BRICH FOREST

60x120cm / Matt Surface / Glossy Surface













#### **BIRCH TANGERINE**































## **BIRCH APRICOT**





























**BIRCH DENIM** 





























BIRCH GRAPE

60x120cm / Matt Surface / Glossy Surface













BIRCH GREEN
60x120cm / Matt Surface / Glossy Surface













#### **BIRCH PINK**































### **BIRCH SEAFOOM**





























## **BIRCH SUNSHINE**



































#### BIRCH BEIGE 60x120cm / Matt Surface / Glossy Surface













## **BIRCH CARAMEL**































**BIRCH CHARCOAL** 































BIRCH COAL 60x120cm / Matt Surface / Glossy Surface













### **BIRCH OYESTER**































# BIRCH SLATE 60x120cm / Matt Surface / Glossy Surface













# BIRCH SILVER 60x120cm / Matt Surface / Glossy Surface













BIRCH RUST
60x120cm / Matt Surface / Glossy Surface













#### Address:

Survay No. 578P, Opp. Viratnagar, jetpar Road, At. Sapar - 363630, Morbi (Guj.) India

#### Email:

info@pollensgranito.com

#### Website:

www.pollensgranito.com