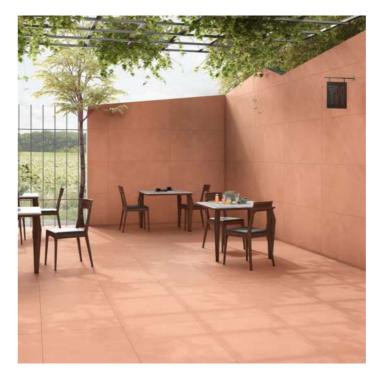

# BIRCH SILVER 60x120cm / Matt Surface / Glossy Surface

BIRCH RUST
60x120cm / Matt Surface / Glossy Surface