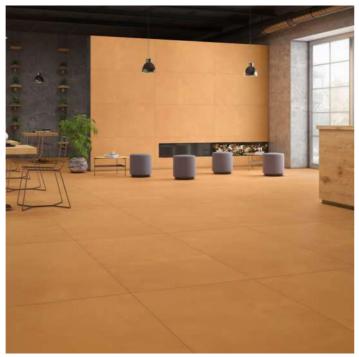

ty ceramic surfaces by Pollens Granito are compact and impermeable, because they're made from pure minerals pressed and sintered at more than 1200°C. The best choice, for durability, safety, hygiene and beauty.



#### Versatile Size

Available in the grand size, the collection presents you with a perfect tiling solution to create seamless interiors.



# Safe & Secure

Non-porous, hygienic, stain and scratch protected, the tiles from this collection are also ice and thermal shock-resistant.



#### Design Varaities

Available across a spectrum of patterns, the collection offers variety for all kinds of spaces and preferences.



#### More Sustainable

The collection is made from exceptionally durable and recyclable material, giving it an edge with its ecological and ecofriendliness.

























BRICH FOREST

60x120cm / Matt Surface / Glossy Surface













#### **BIRCH TANGERINE**































## **BIRCH APRICOT**





























**BIRCH DENIM** 





























BIRCH GRAPE

60x120cm / Matt Surface / Glossy Surface













BIRCH GREEN
60x120cm / Matt Surface / Glossy Surface













#### **BIRCH PINK**































### **BIRCH SEAFOOM**





























## **BIRCH SUNSHINE**



































#### BIRCH BEIGE 60x120cm / Matt Surface / Glossy Surface













## **BIRCH CARAMEL**































**BIRCH CHARCOAL** 































BIRCH COAL 60x120cm / Matt Surface / Glossy Surface













### **BIRCH OYESTER**