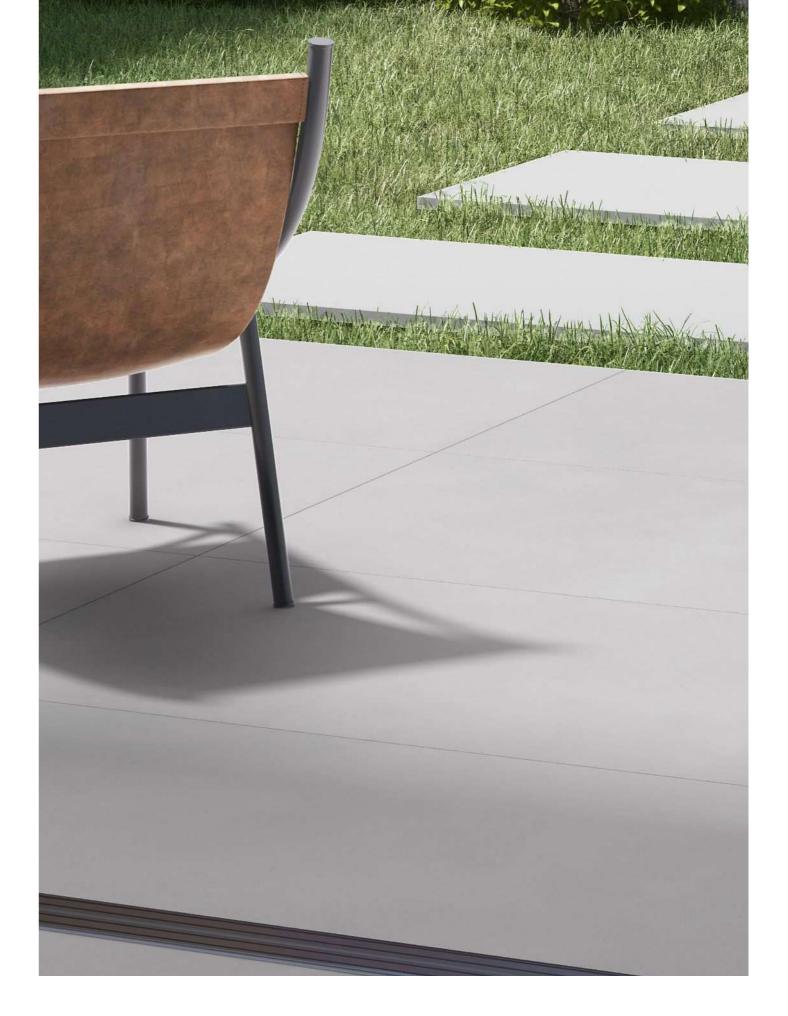

#### Versatile Size

Available in the grand size, the collection presents you with a perfect tiling solution to create seamless interiors.

# Safe & Secure

Non-porous, hygienic, stain and scratch protected, the tiles from this collection are also ice and thermal shock-resistant.

#### Design Varaities

Available across a spectrum of patterns, the collection offers variety for all kinds of spaces and preferences.

#### More Sustainable

The collection is made from exceptionally durable and recyclable material, giving it an edge with its ecological and ecofriendliness.

BRICH FOREST

60x120cm / Matt Surface / Glossy Surface