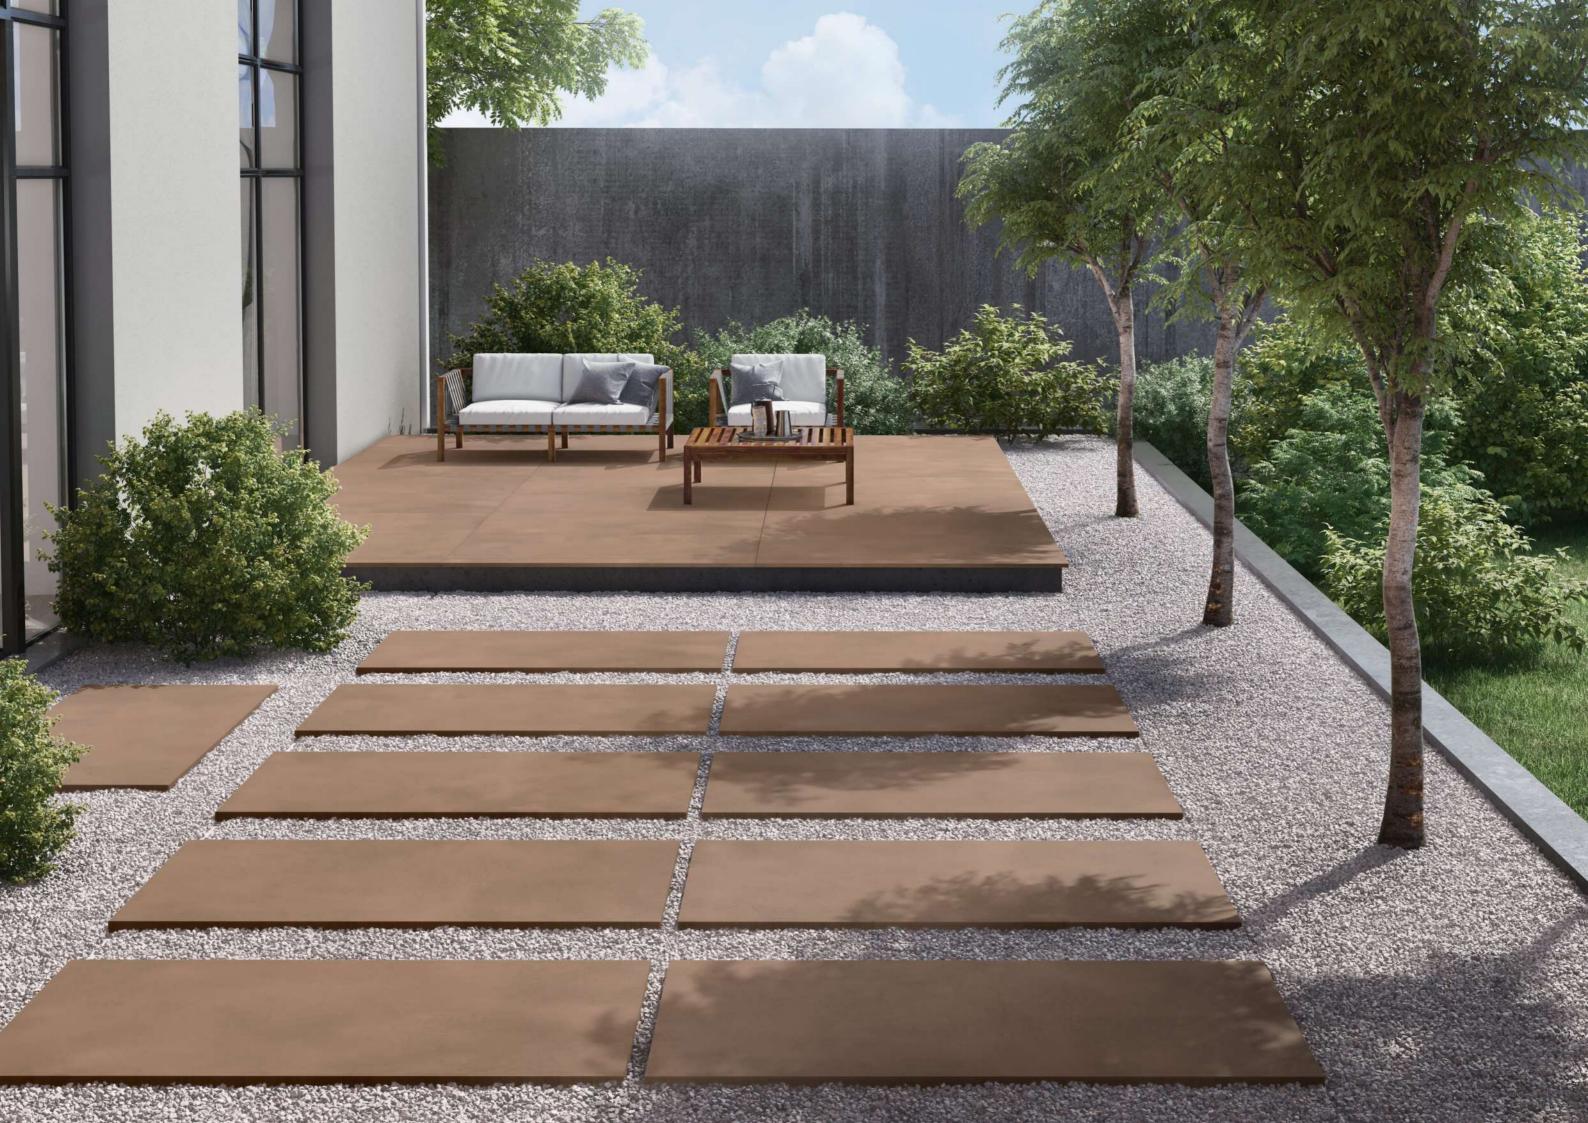

# Tactile beauty traced out by colors

Matt&Glossy is an exclusive production technology applied in processing the mixes that form our porcelain stoneware. It makes the surface extremely matt, while enhancing the three-dimensional appearance of graphic motifs and structures. Overlays of selected materials and pigments with very low gloss levels blend deep in the ceramic substrate, providing ever-varying shading effects that make the interpretation of natural materials perfectly real.

Not only is earth the oldest building material in the world, it was also the first pigment used by man to add colour both to himself and to his surrounding environment. From this experience an exciting new use originated, which upheld the traditions of Italy and led to the creation of a selection of clay mixtures with high impact colour and dynamic textures. With this collection, our aim was to enhance the ancestral origins of earth as a material. By combining the patterns and textures of earth with pure pigments, the material takes on a starring role, transformed into a new, intense, and ever-changing tiling option.

# ADVANTAGE & FEATURES

Nature, technology, science and design. Top quality ceramic surfaces by Pollens Granito are compact and impermeable, because they're made from pure minerals pressed and sintered at more than 1200°C. The best choice, for durability, safety, hygiene and beauty.

#### Versatile Size

Available in the grand size, the collection presents you with a perfect tiling solution to create seamless interiors.