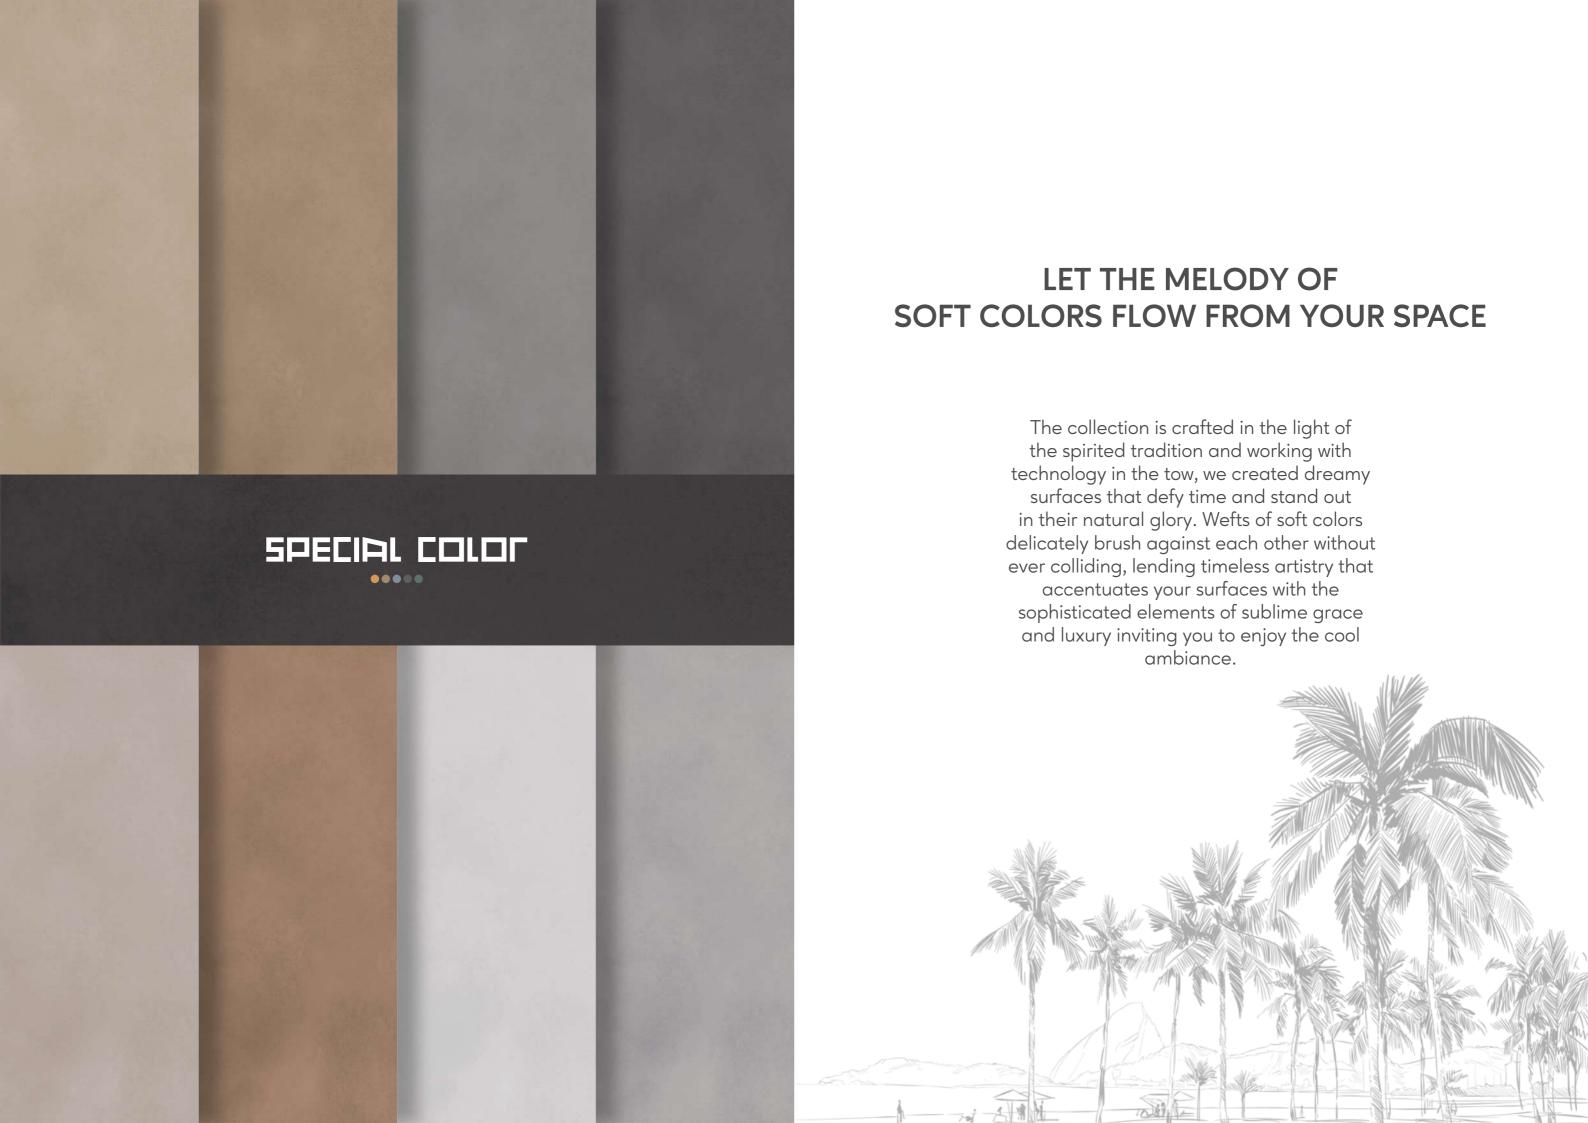

# Tactile beauty traced out by colors

Matt&Glossy is an exclusive production technology applied in processing the mixes that form our porcelain stoneware. It makes the surface extremely matt, while enhancing the three-dimensional appearance of graphic motifs and structures. Overlays of selected materials and pigments with very low gloss levels blend deep in the ceramic substrate, providing ever-varying shading effects that make the interpretation of natural materials perfectly real.

Not only is earth the oldest building material in the world, it was also the first pigment used by man to add colour both to himself and to his surrounding environment. From this experience an exciting new use originated, which upheld the traditions of Italy and led to the creation of a selection of clay mixtures with high impact colour and dynamic textures. With this collection, our aim was to enhance the ancestral origins of earth as a material. By combining the patterns and textures of earth with pure pigments, the material takes on a starring role, transformed into a new, intense, and ever-changing tiling option.