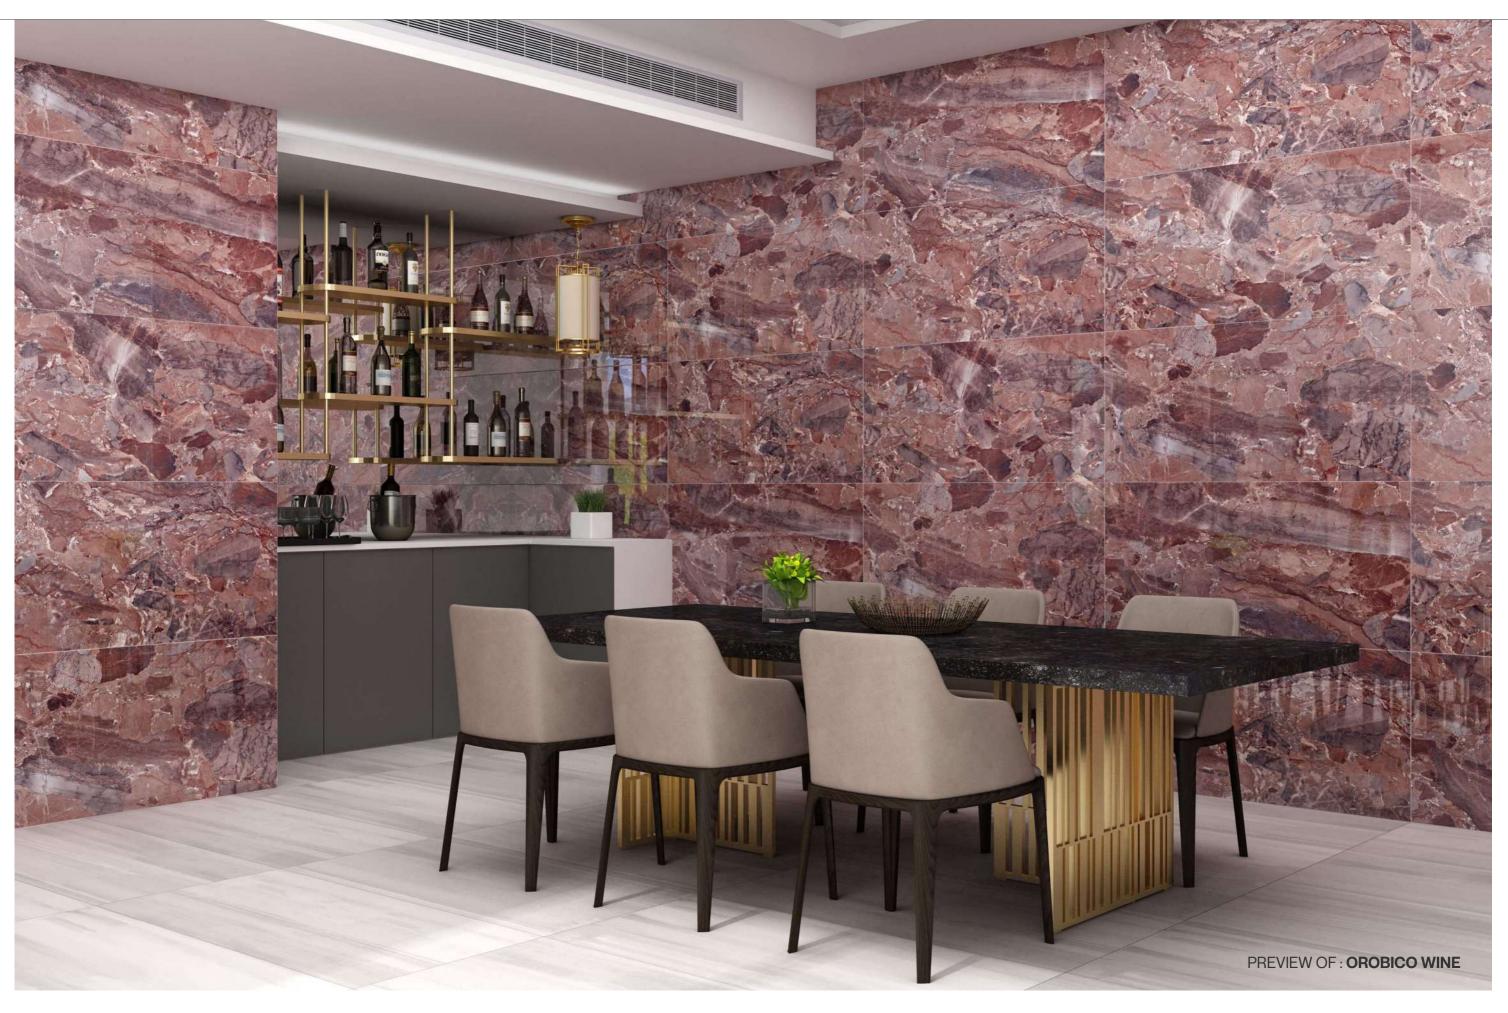

# HARMONIZING THE AESTHETIC DÉCOR.

Overlays of selected materials and pigments with very low gloss levels blend deep in the ceramic substrate, providing ever-varying shading effects that make the interpretation of natural materials perfectly real.

www.pollensgranito.com

PREVIEW OF : OROBICO WINE

Altissama • The style of urbanity •

# **OROBICO WINE**

Technical Characteristics

# **AVAILABLE IN 2 OTHER COLORS**

BELL

VELLA

Finish