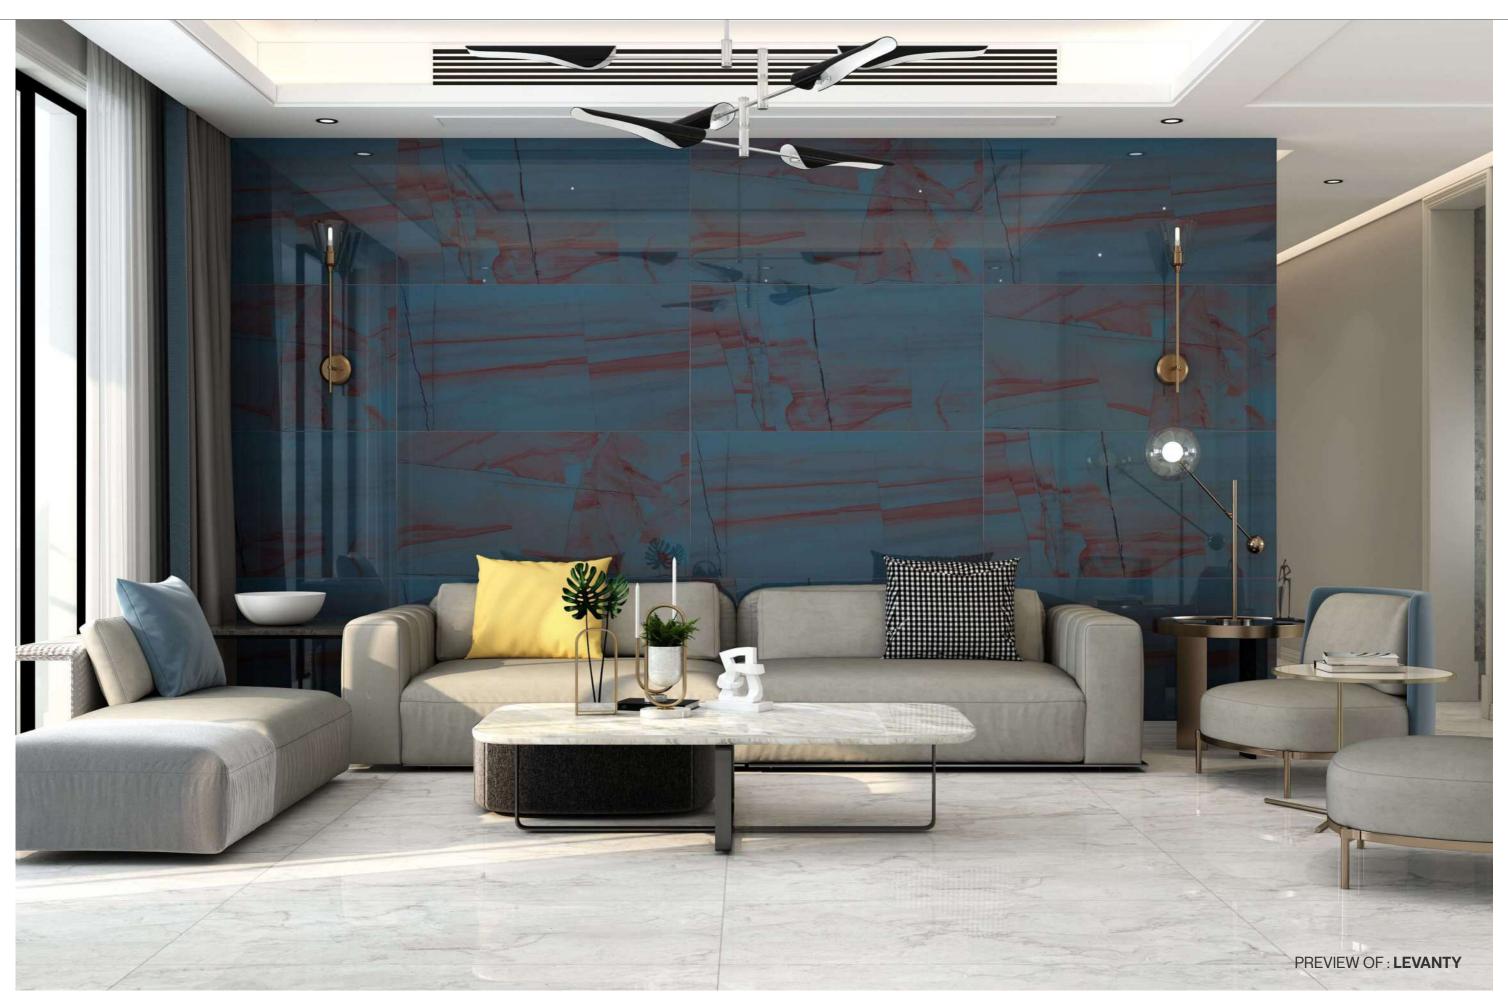

## MIX AND MATCH OF LUXURY AND RESILIENCE

Different colour options in warm and cool moods, make up a varied collection in which colours can be put to exciting use through combinations with different materials.

www.pollensgranito.com

PREVIEW OF : LEVANTY

Altissama • The style of urbanity •

Thickness 09mm Approx

Size 600x1200mm 60x120cm / 2'x4'

#### LEVANTY

Technical Characteristics

Finish