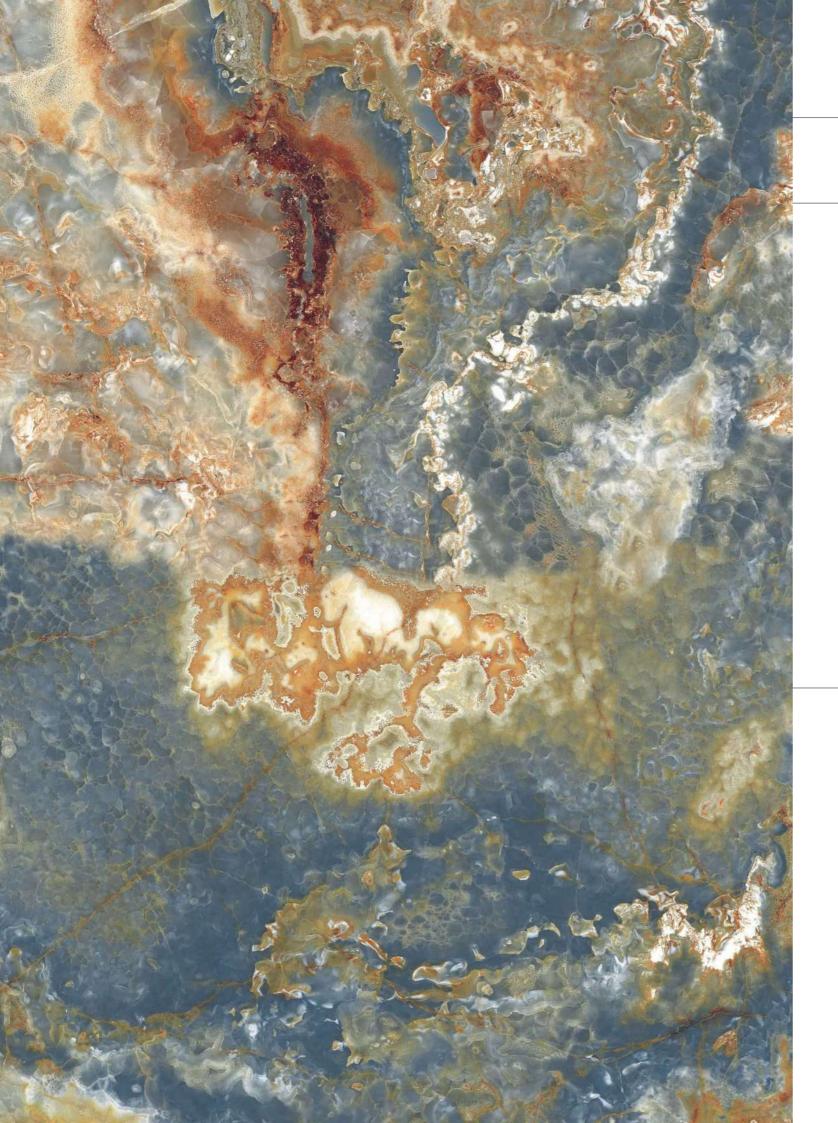

### UNMATCHED ELEGANCE AND STRENGTH.

Overlays of selected materials and pigments with very low gloss levels blend deep in the ceramic substrate, providing ever-varying shading effects that make the interpretation.

Altissama • The style of urbanity •

Size 600x1200mm 60x120cm / 2'x4'

#### LORINZO

Technical Characteristics 

Finish