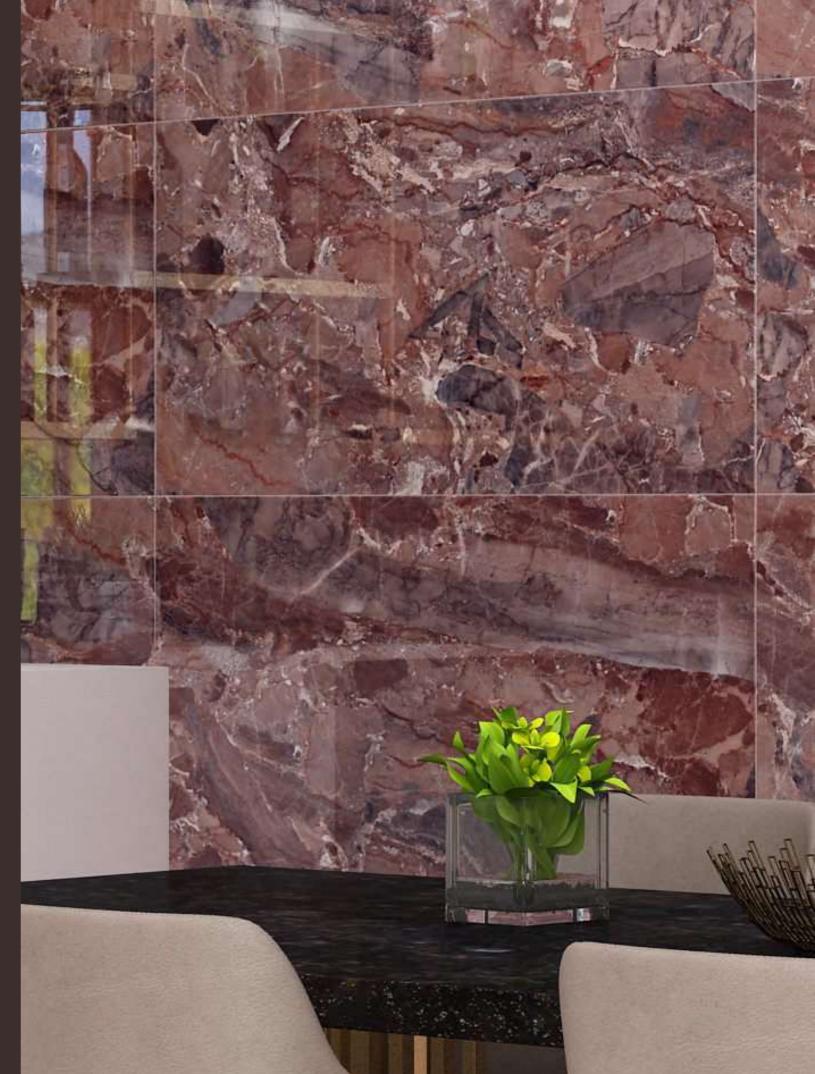

# REDEFINE COLOSSAL EMINENCE AND MINIMAL AMBIANCE

The intensity and warmth of a simple, yet artistically rich, material is captured to perfect effect in these new floor and wall solutions for high-impact, all-encompassing designs.

A REAL PROPERTY OF 2.4

Thickness 09mm Approx

Size 600x1200mm 60x120cm / 2'x4'