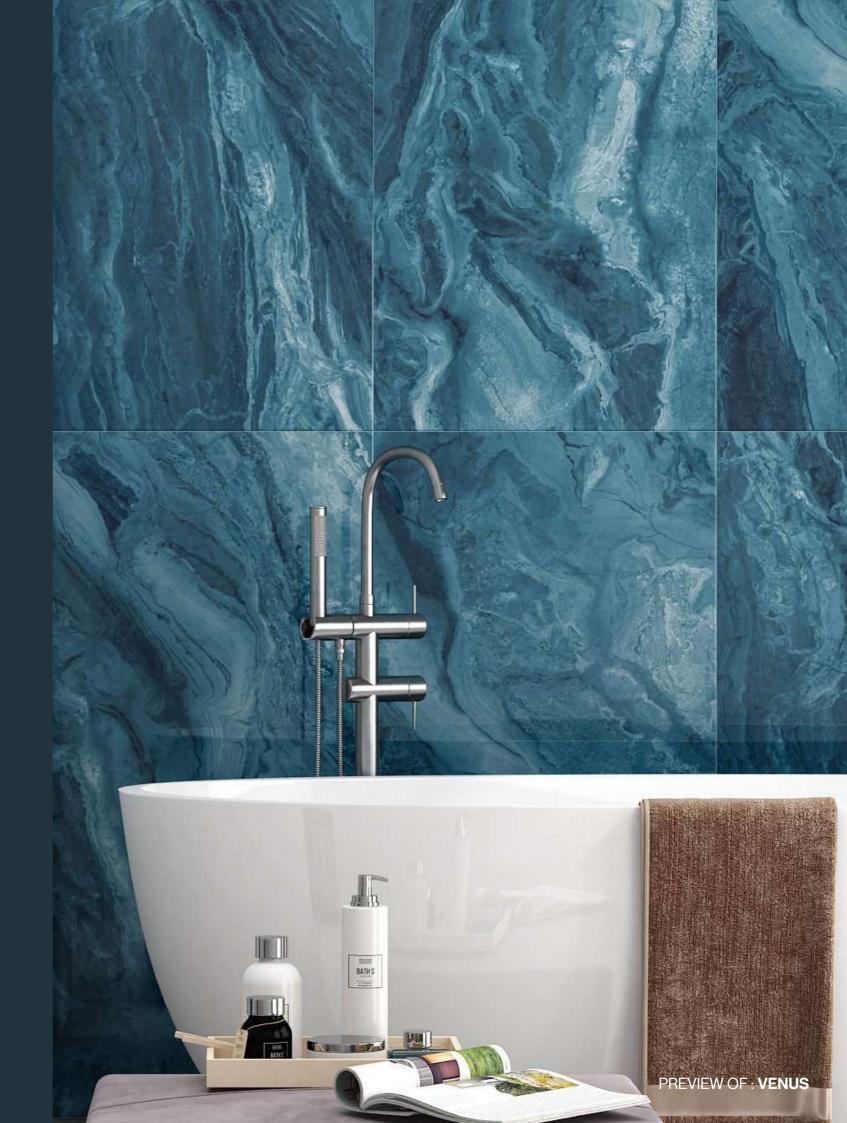

# YOUR BATHROOM WITH JOY AND HAPPINESS.

as it bounces off the different sized fragments of materials, creating stylish reflections that enhance design-led minimalist architecture with a sophisticated, timeless classicism.

# VENUS

Technical Characteristics

Finish

Altissama