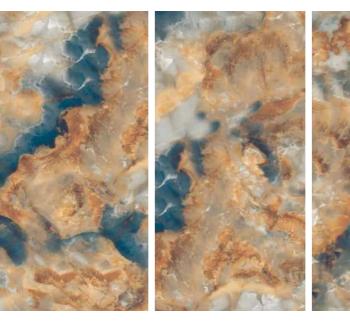

# INTERPRETS THE DEFTNESS OF YOUR SPACE

A model of natural inspiration and stony appearance that makes the difference for its sinuous veins in hazelnut, brown and cinnamon tones on a delicate blue background.

Altissama

# ODIN

Technical Characteristics

Finish