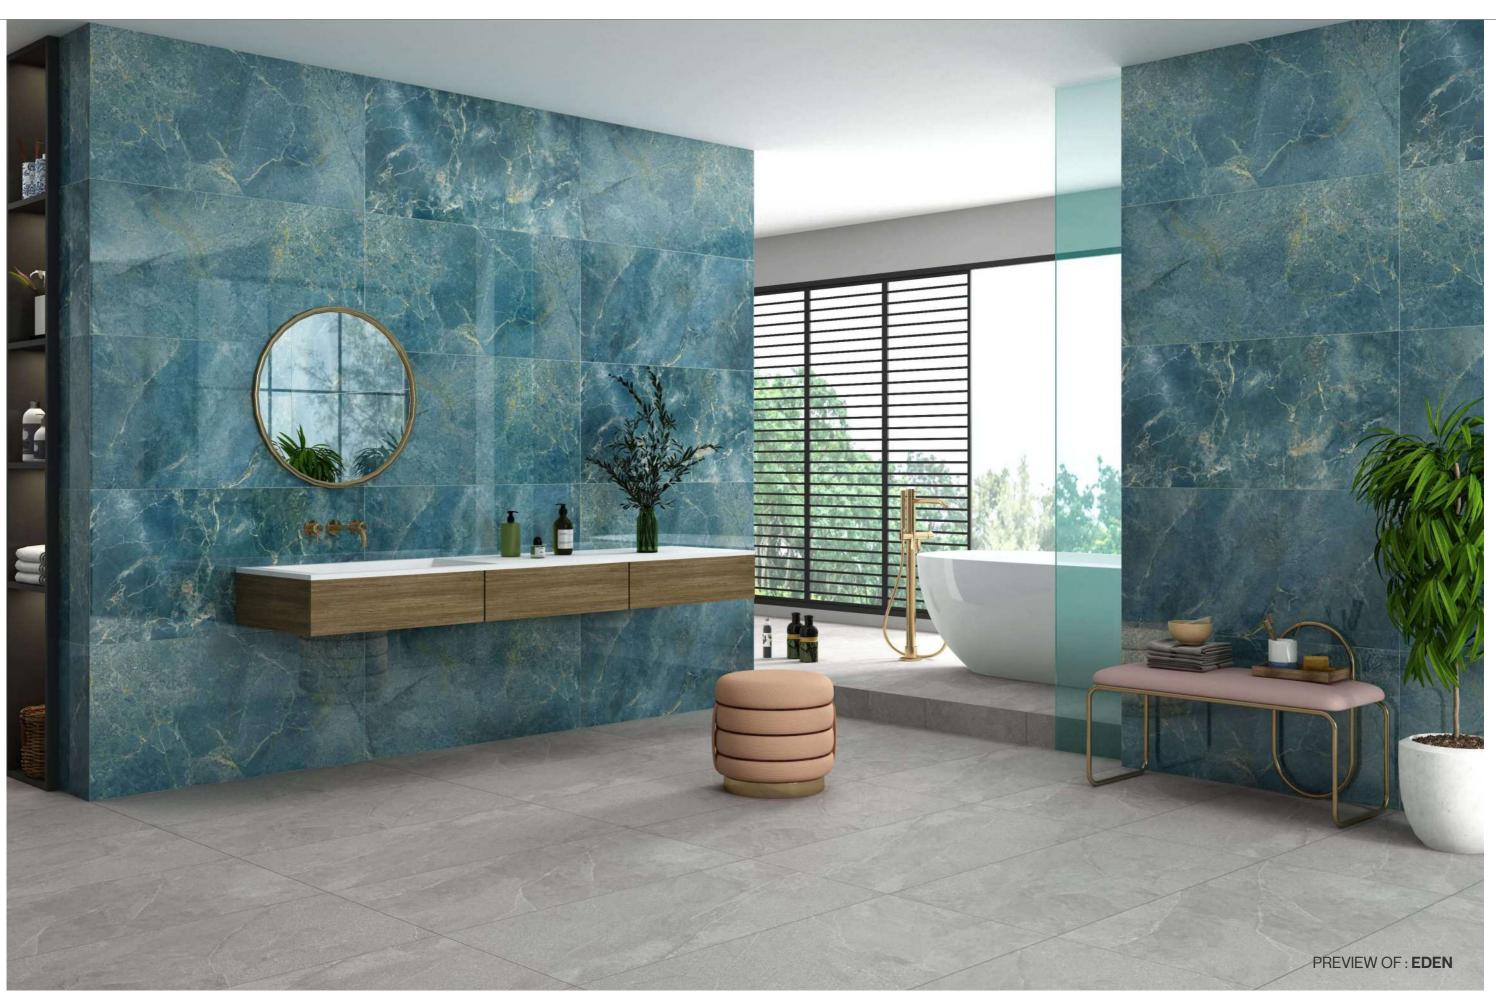

www.pollensgranito.com

PREVIEW OF : EDEN

Altissama • The style of urbanity •

Size 600x1200mm 60x120cm / 2'x4'

#### EDEN

Technical Characteristics

### AVAILABLE IN 1 OTHER COLOR

STORM

Finish