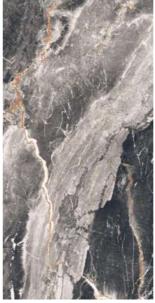

PREVIEW OF : DUMAS MOLD

Altissama

Size 600x1200mm 60x120cm / 2'x4'

#### **DUMAS MOLD**

Technical Characteristics

### AVAILABLE IN 1 OTHER COLOR

VELLA

Finish