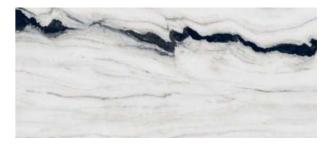

# CREATE A VIBRANT AND COMFORTABLE SPACE

A beautiful recreation of resin in its purest form. With light bouncing off the material creating an almost wax-like finish, this line lends designs a minimal yet sophisticated tone.

www.pollensgranito.com

PREVIEW OF : BLACK FUSION

Size 600x1200mm 60x120cm / 2'x4'

### **BLACK FUSION**

Technical Characteristics

Finish