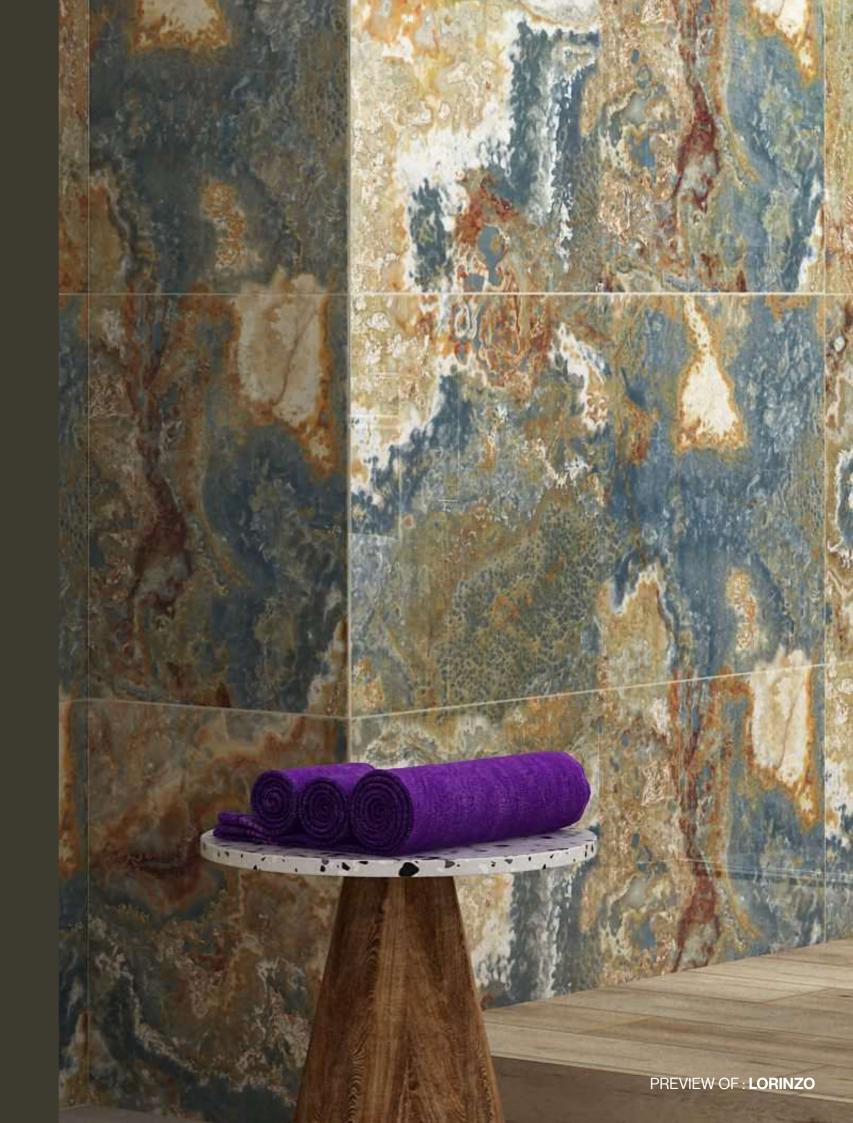

### UNMATCHED ELEGANCE AND STRENGTH.

Overlays of selected materials and pigments with very low gloss levels blend deep in the ceramic substrate, providing ever-varying shading effects that make the interpretation.

Altissama • The style of urbanity •

Size 600x1200mm 60x120cm / 2'x4'

#### LORINZO

Technical Characteristics 

Finish