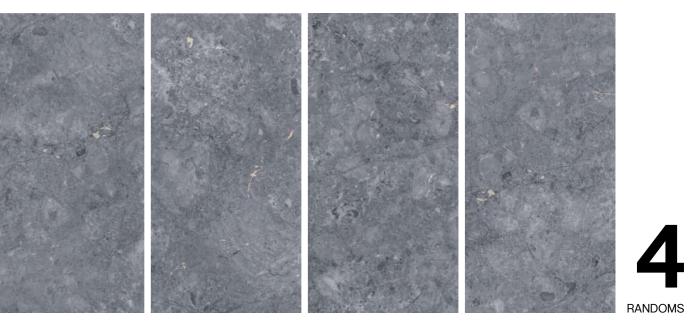

# REDEFINE COLOSSAL EMINENCE AND MINIMAL AMBIANCE

The intensity and warmth of a simple, yet artistically rich, material is captured to perfect effect in these new floor and wall solutions for high-impact, all-encompassing designs.

A REAL PROPERTY OF 2.4

Thickness 09mm Approx

Size 600x1200mm 60x120cm / 2'x4'