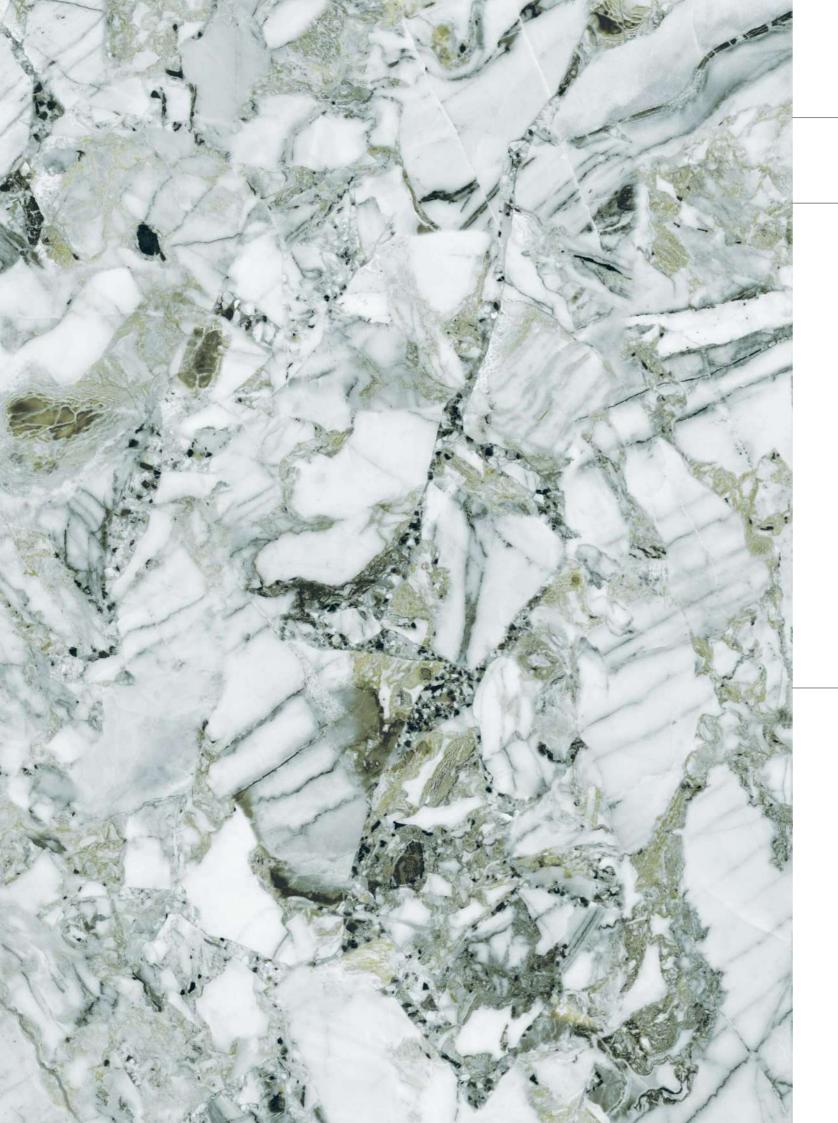

# BEAUTIFUL SURFACES ELEVATE YOUR AESTHETIC VISION.

Versatile materials in raw earthy tones feature all the characteristics of a handcrafted product, with its rich texturing, tones, and shading.

# Altissama • The style of urbanity •

Size

600x1200mm 60x120cm / 2'x4'

### ERIKA

Technical Characteristics

Finish