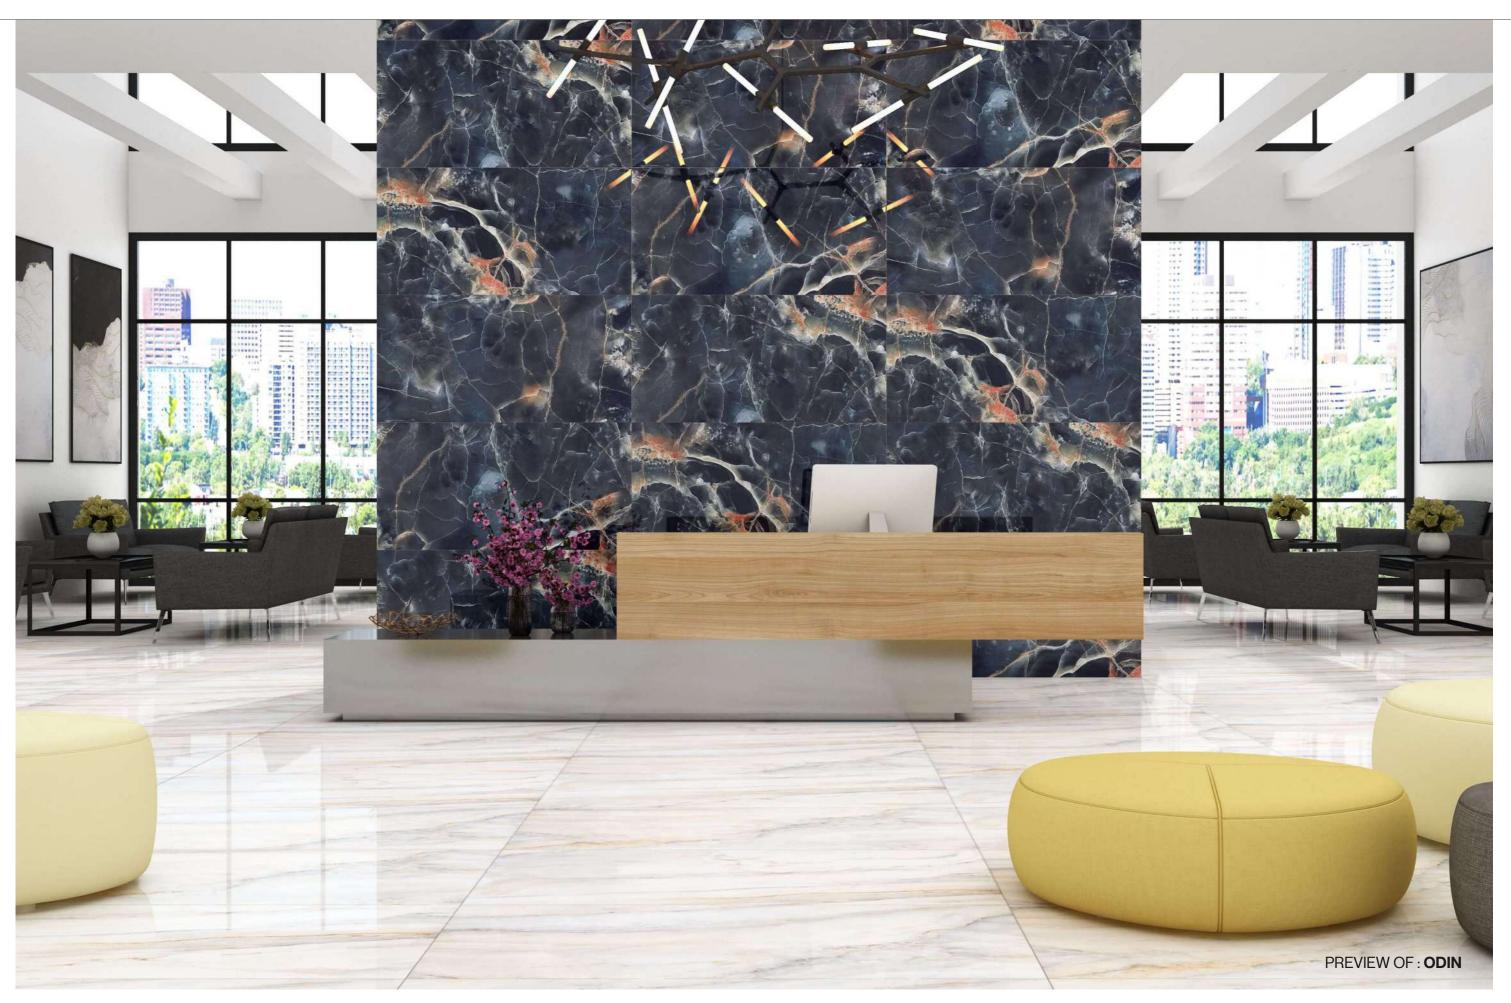

Altissama

# ODIN

Technical Characteristics

Finish

# HARMONIZING THE AESTHETIC DÉCOR.

Overlays of selected materials and pigments with very low gloss levels blend deep in the ceramic substrate, providing ever-varying shading effects that make the interpretation of natural materials perfectly real.