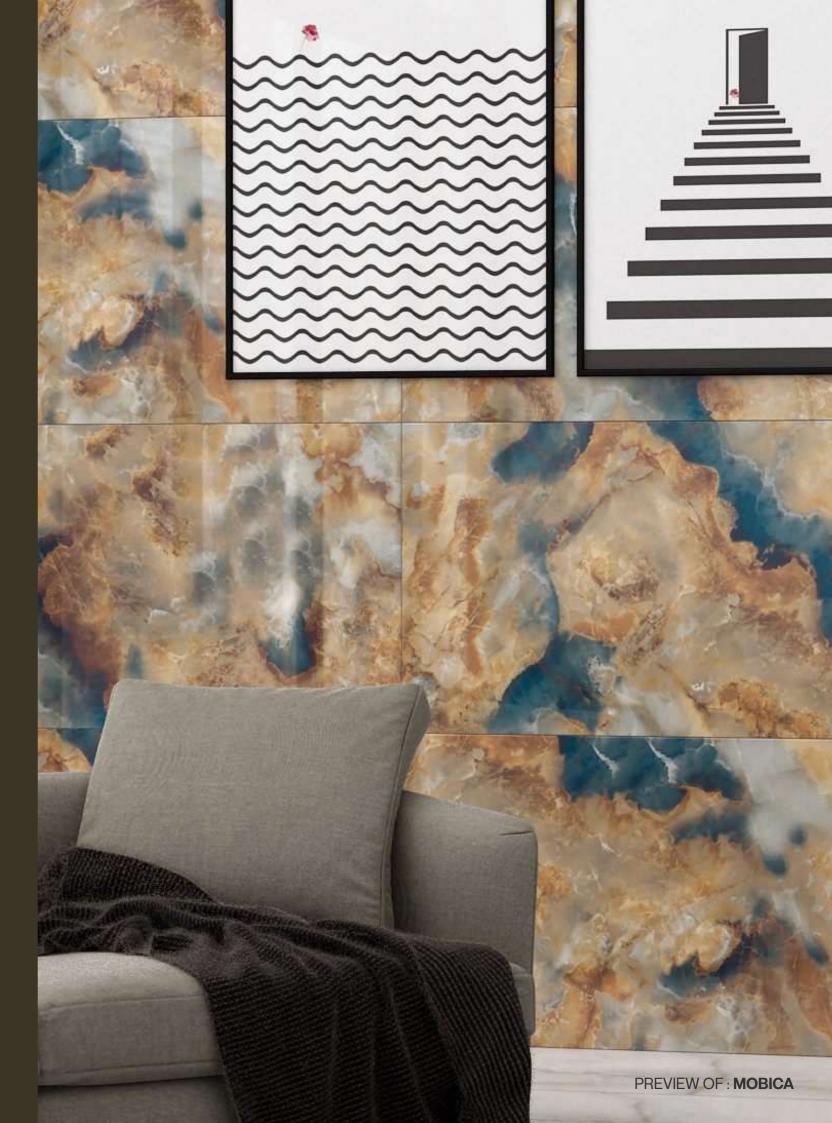

# WARMTH AND DEFTNESS OF YOUR SPACE.

These values are conveyed by Fenix Ivory, a set of natural stone slabs where the light brown acquires a greater brilliance through its asymmetrical Brown veins.

# MOBICA

Technical Characteristics

Finish