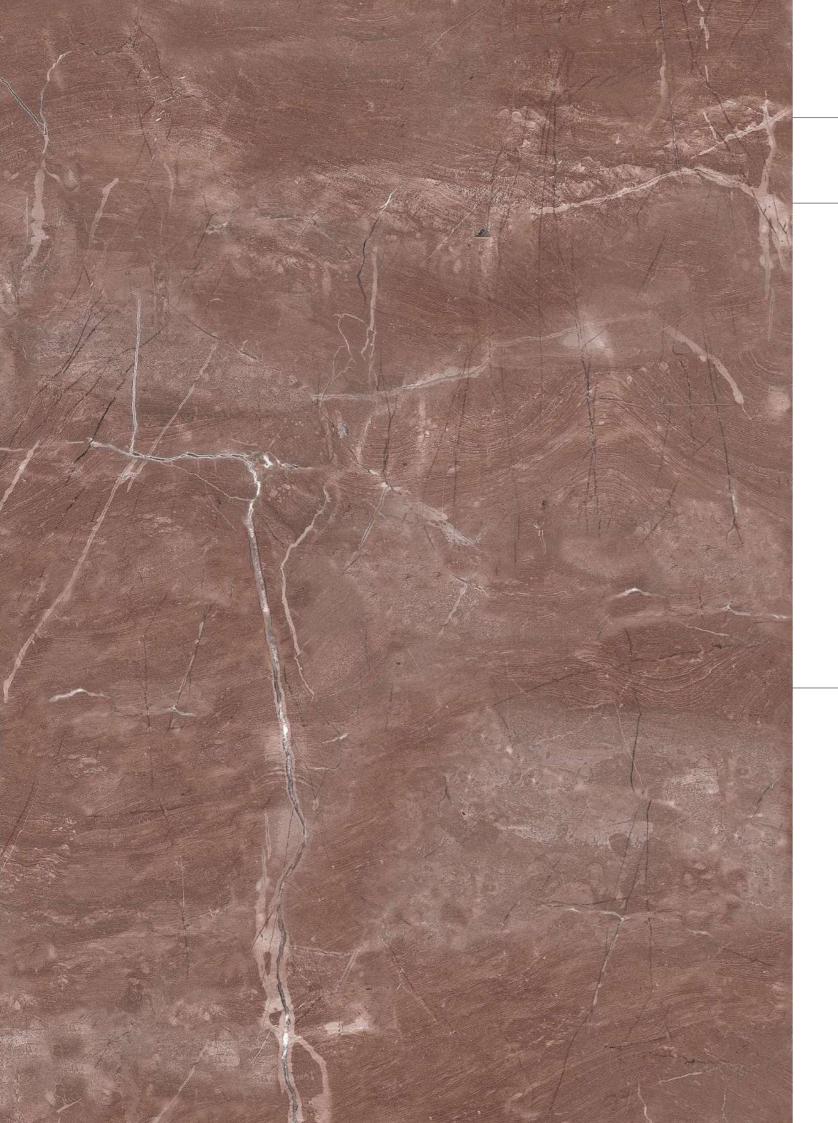

PREVIEW OF : ASOS

Altissama • The style of urbanity •

Size 600x1200mm 60x120cm / 2'x4'

# Altissama • The style of urbanity •

Thickness 09mm Approx

Size 600x1200mm 60x120cm / 2'x4'