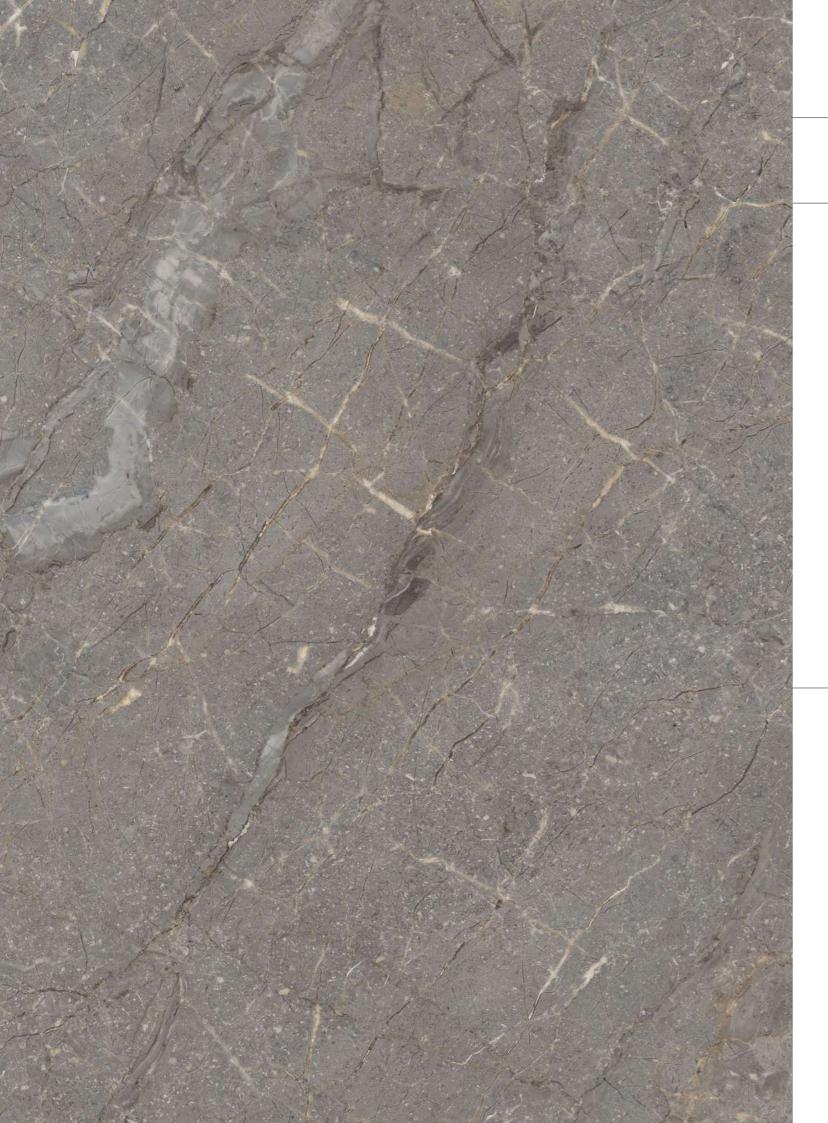

4'

# **EMPIRE BLUE**



Technical Characteristics





### Finish





# LET YOUR EXPANSE SHINE AND ILLUMINATE

where the surfaces are the protagonists, combined with minimalist furniture, accessories with eclectic shapes ad touches of saturated colours.



www.pollensgranito.com

# PREVIEW OF : VENECIA



Altissama • The style of urbanity •

Thickness 09mm Approx

Size 600x1200mm 60x120cm / 2'x4'

# VENECIA



Technical Characteristics

# AVAILABLE IN 1 OTHER COLOR



BLUE



Finish











# YOUR BATHROOM WITH JOY AND HAPPINESS.

as it bounces off the different sized fragments of materials, creating stylish reflections that enhance design-led minimalist architecture with a sophisticated, timeless classicism.









Altissama



# VENUS



Technical Characteristics



Finish









Altissama



# ALFA MARK



Technical Characteristics



# AVAILABLE IN 1 OTHER COLOR



PULTO



Finish





### Address : Survay No. 578P, Opp. Viratnagar, jetpar Road, At. Sapar - 363630, Morbi (Guj.) India

Email : info@pollensgranito.com

Website : www.pollensgranito.com