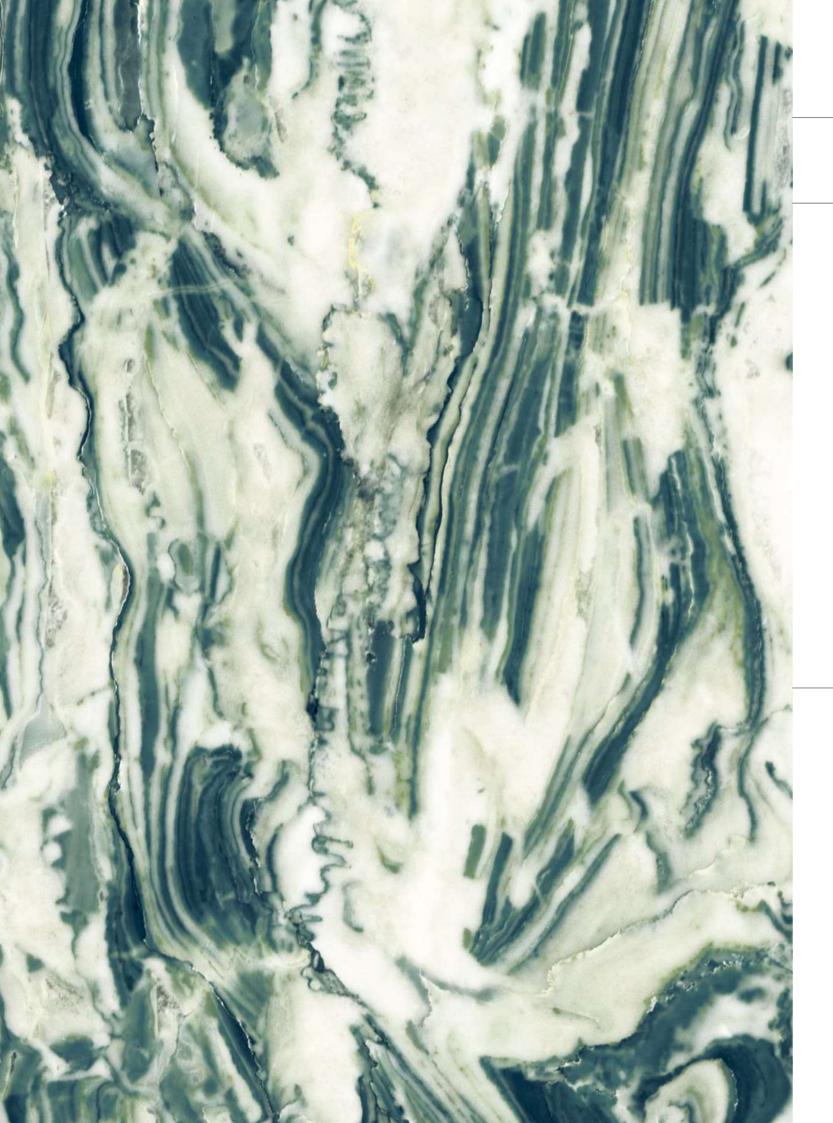

Thickness 09mm Approx

Size 600x1200mm 60x120cm / 2'x4'

VECTOR

Technical Characteristics

Finish

PREVIEW OF : VECTOR

Altissama • The style of urbanity •