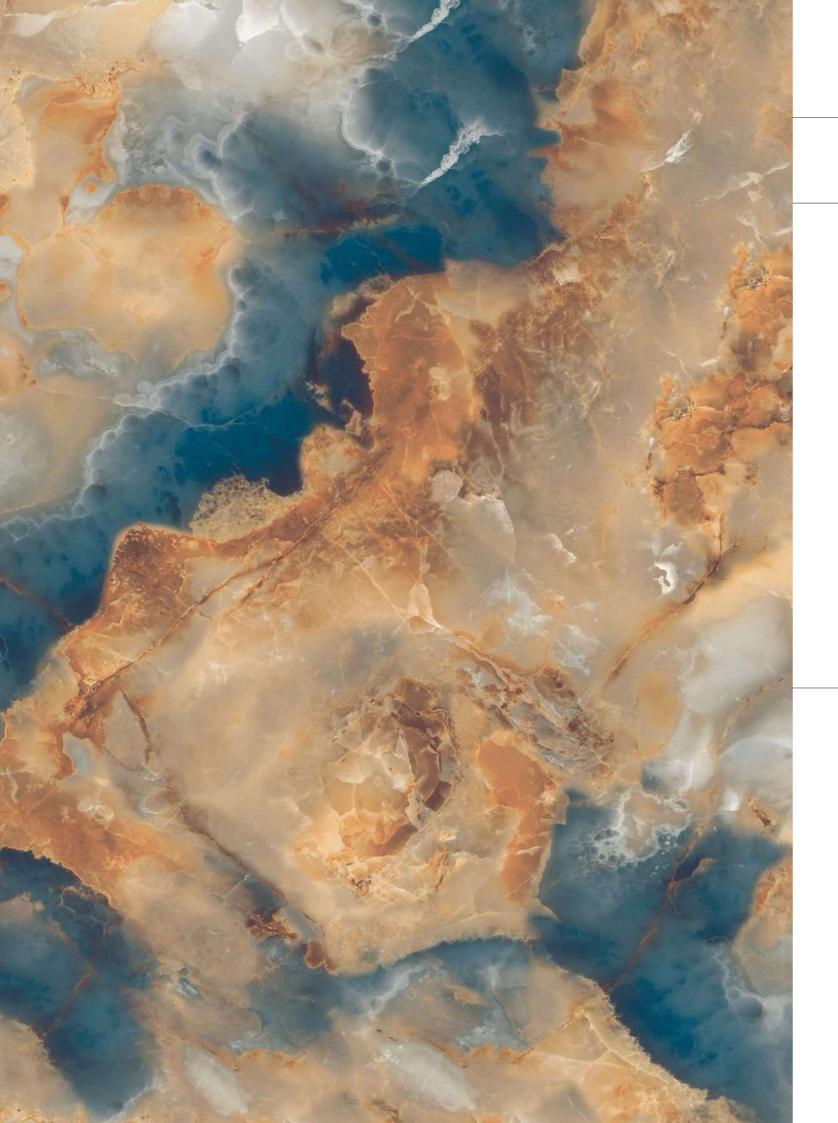

# WARMTH AND DEFTNESS OF YOUR SPACE.

These values are conveyed by Fenix Ivory, a set of natural stone slabs where the light brown acquires a greater brilliance through its asymmetrical Brown veins.

# MOBICA

Technical Characteristics

Finish