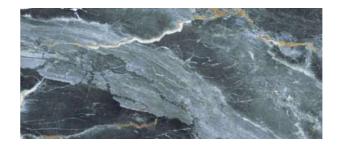

PREVIEW OF : ASOS

Altissama • The style of urbanity •

Size 600x1200mm 60x120cm / 2'x4'

### ASOS

Technical Characteristics

Finish