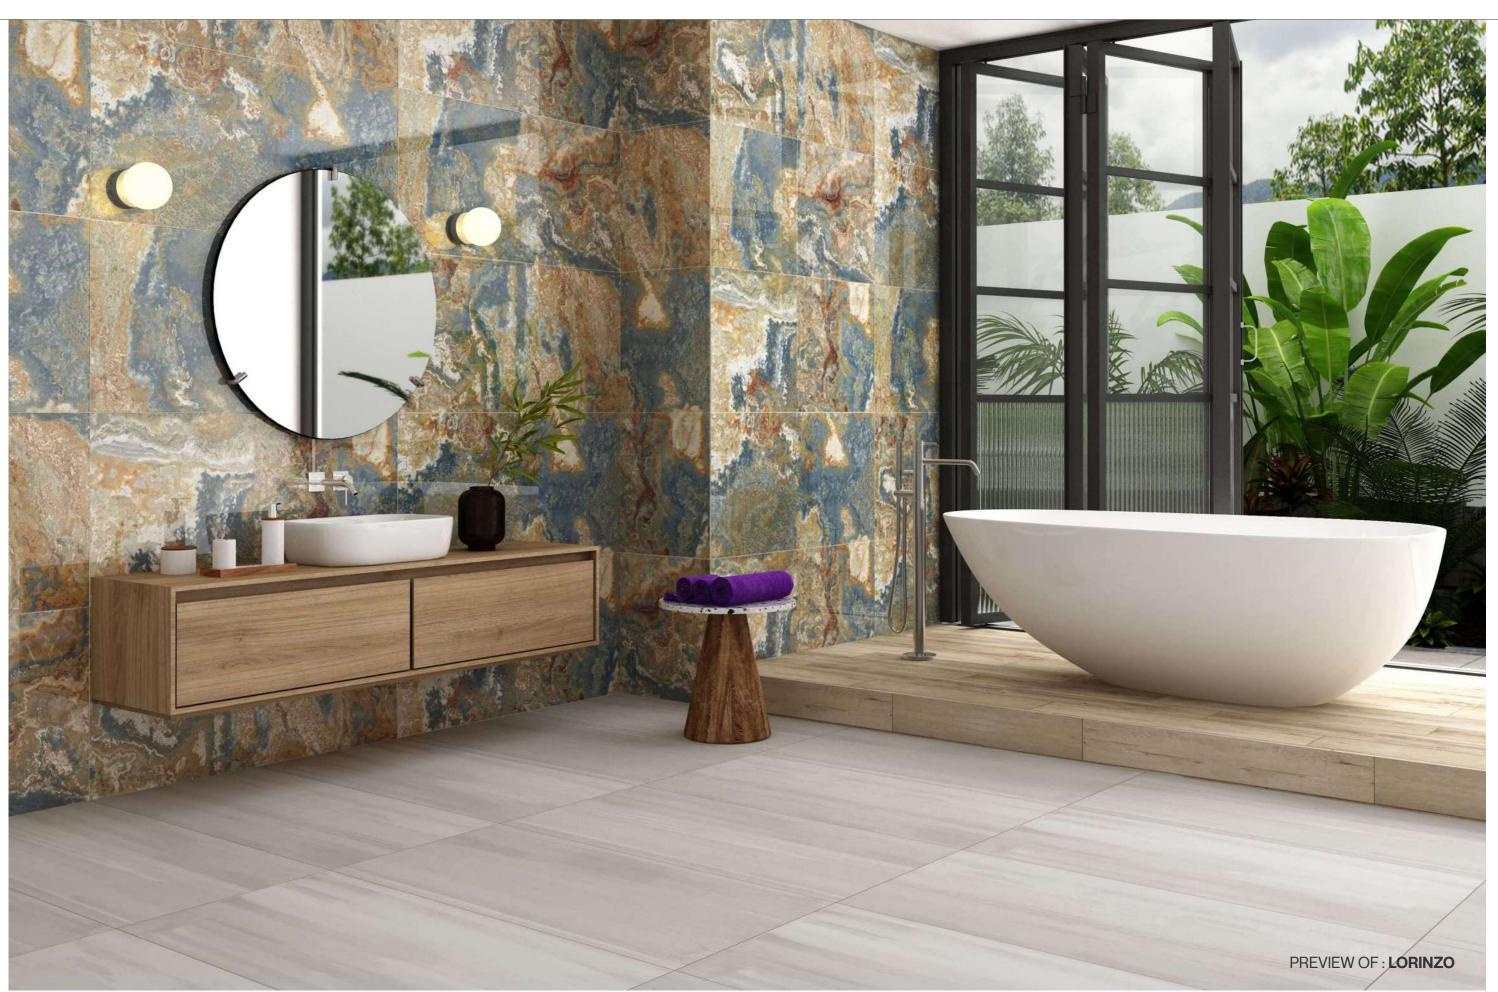

Altissama • The style of urbanity •

Size 600x1200mm 60x120cm / 2'x4'

#### LORINZO

Technical Characteristics 

Finish