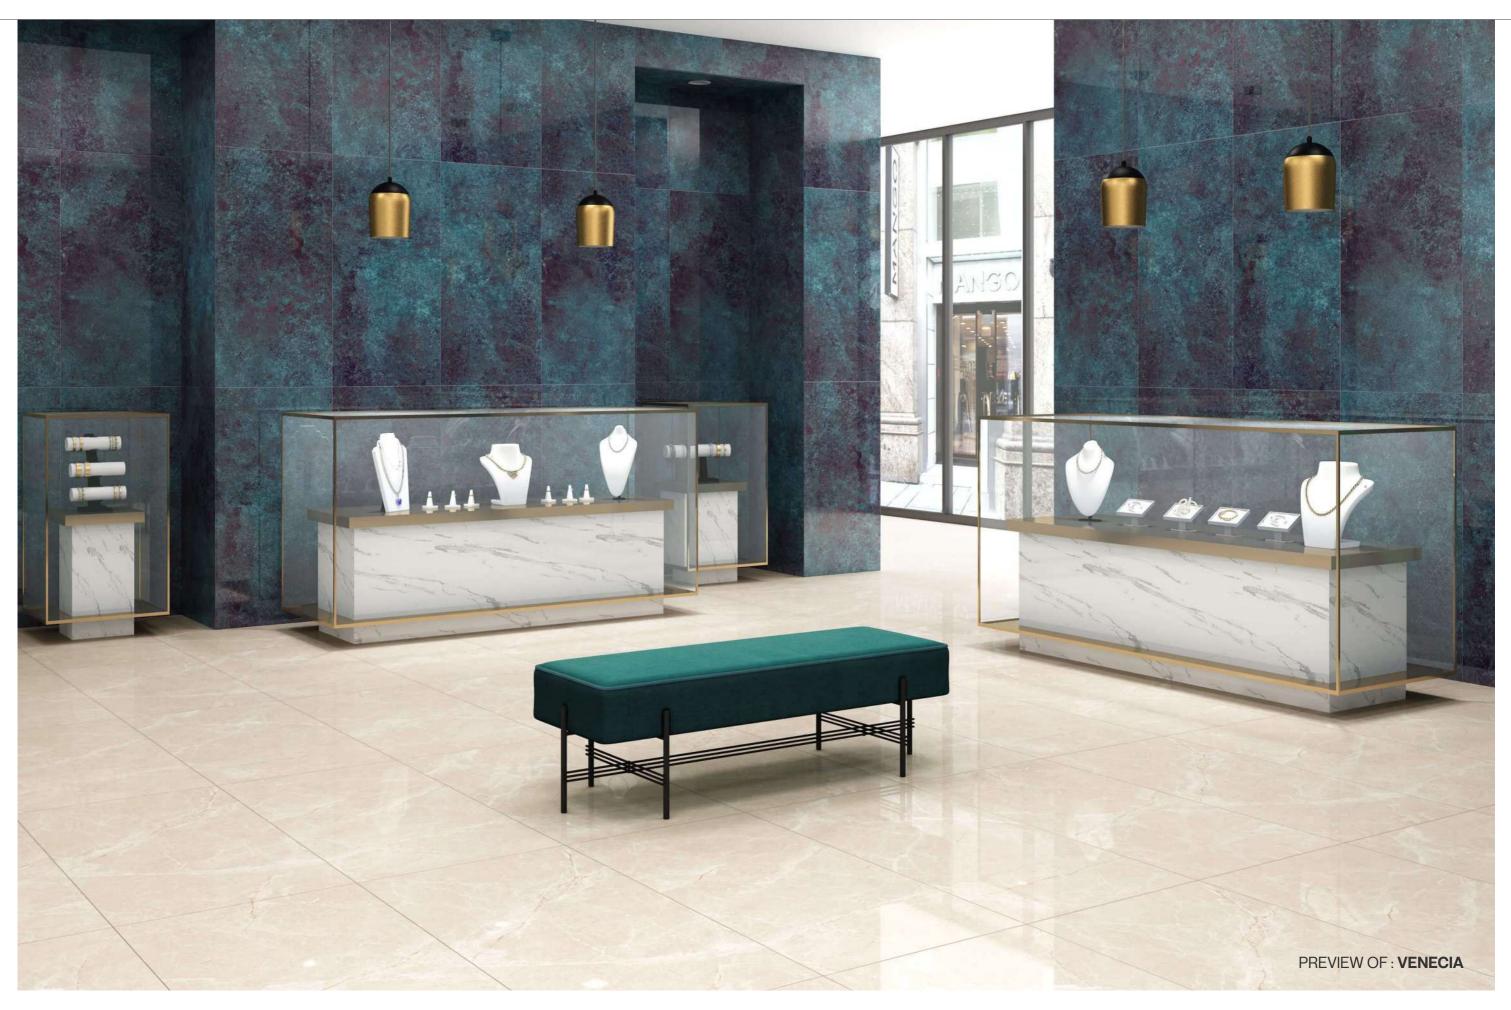

# LET YOUR EXPANSE SHINE AND ILLUMINATE

where the surfaces are the protagonists, combined with minimalist furniture, accessories with eclectic shapes ad touches of saturated colours.

www.pollensgranito.com

# PREVIEW OF : VENECIA

Altissama • The style of urbanity •

Thickness 09mm Approx

Size 600x1200mm 60x120cm / 2'x4'

# VENECIA

Technical Characteristics

# AVAILABLE IN 1 OTHER COLOR

BLUE

Finish