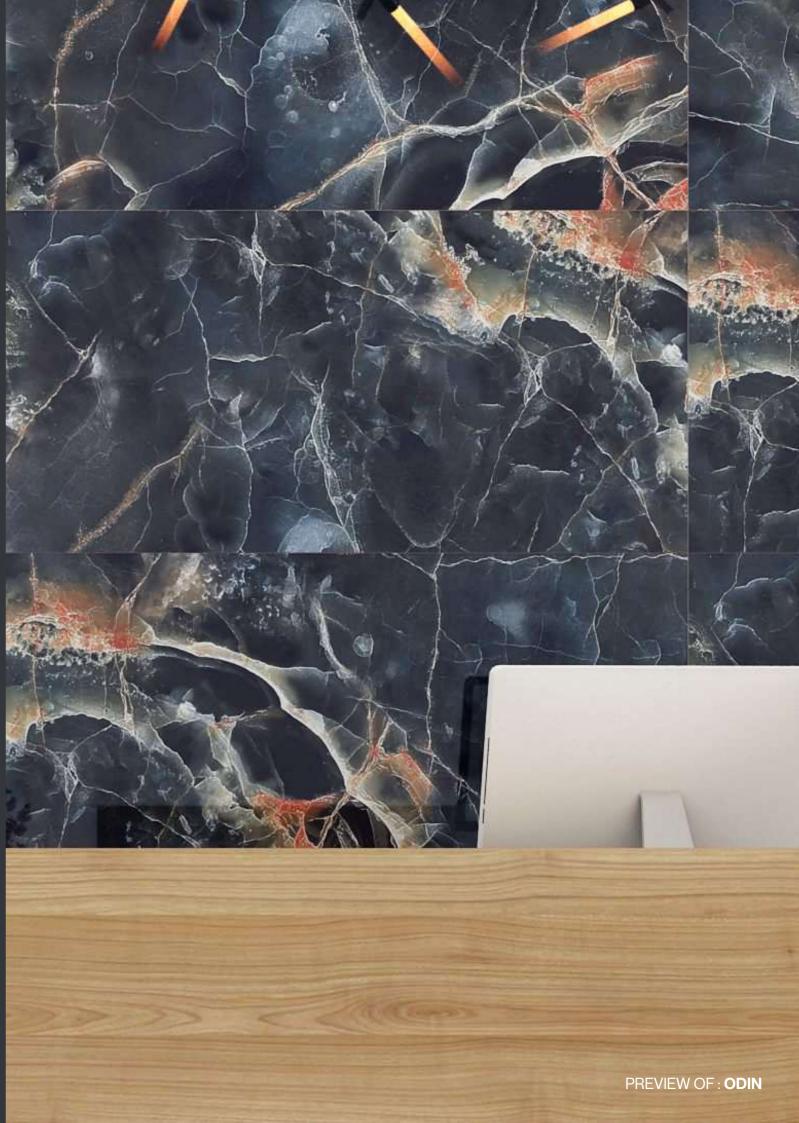

Altissama

# ODIN

Technical Characteristics

Finish

# HARMONIZING THE AESTHETIC DÉCOR.

Overlays of selected materials and pigments with very low gloss levels blend deep in the ceramic substrate, providing ever-varying shading effects that make the interpretation of natural materials perfectly real.