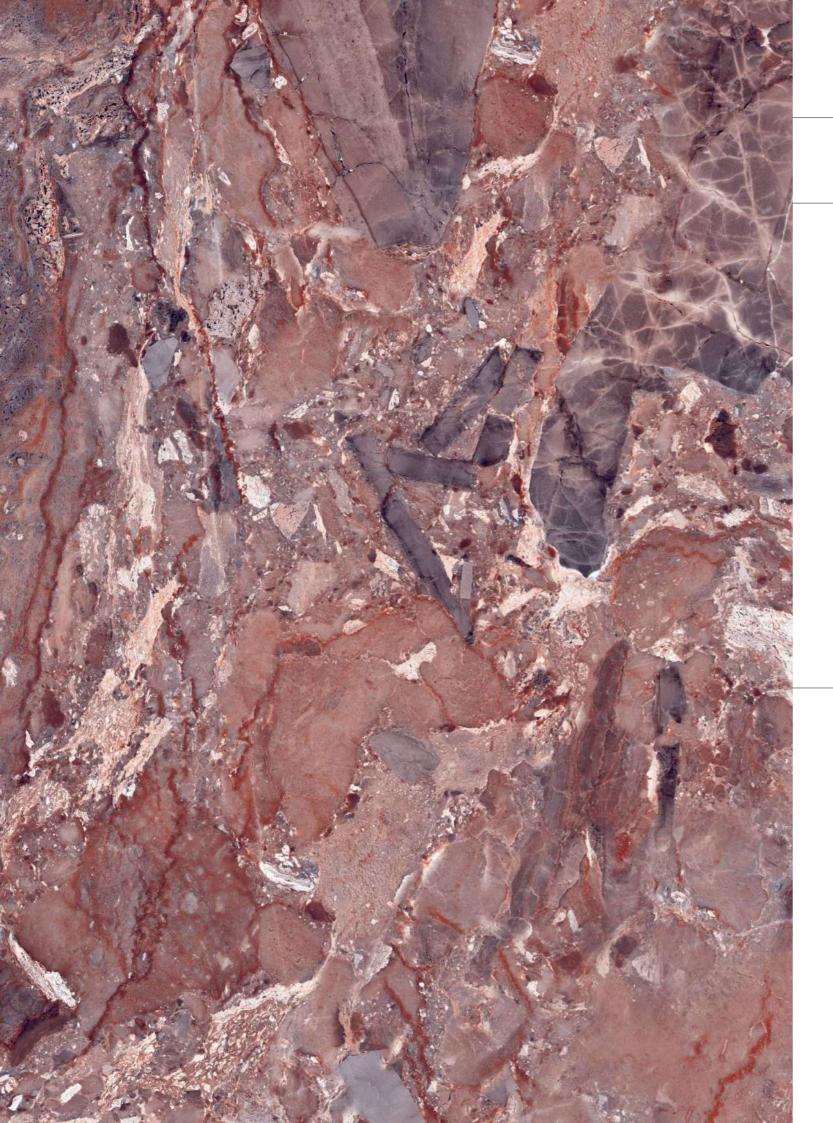

# REDEFINE COLOSSAL EMINENCE AND MINIMAL AMBIANCE

The intensity and warmth of a simple, yet artistically rich, material is captured to perfect effect in these new floor and wall solutions for high-impact, all-encompassing designs.

A REAL PROPERTY OF 2.4

Thickness 09mm Approx

Size 600x1200mm 60x120cm / 2'x4'