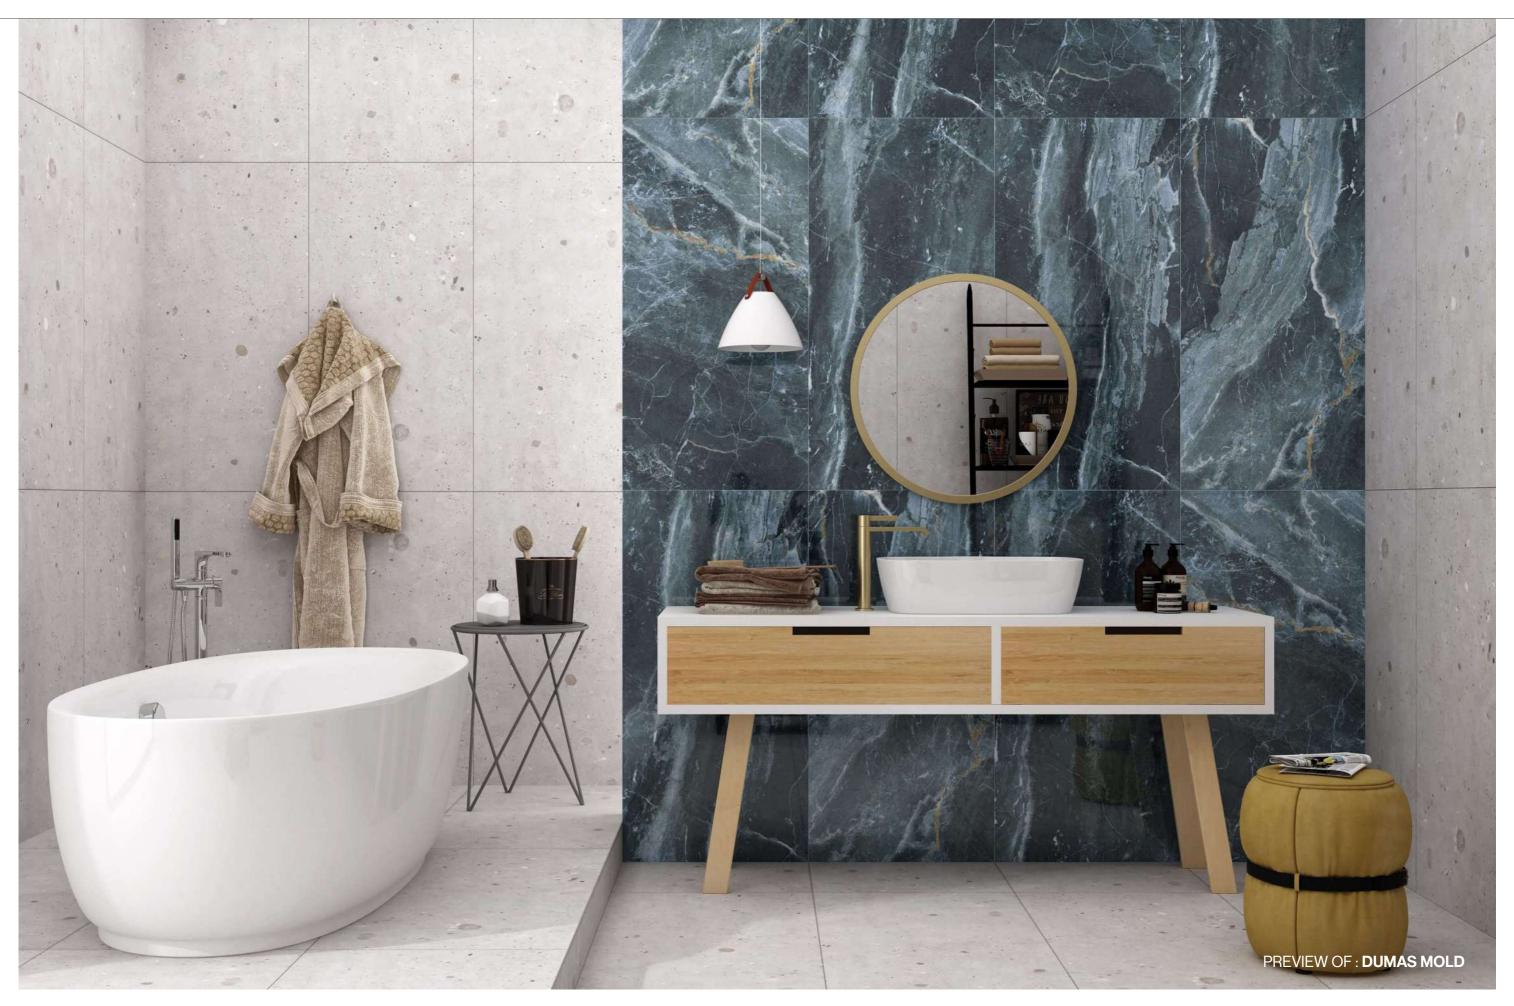

# ADD A TOUCH OF GLAMOUR TO YOUR SPACE

With seamless continuity of colour, or in contrasting shades, different tiles run along the walls, illuminating the room with a gentle, all-embracing freshness

www.pollensgranito.com

PREVIEW OF : DUMAS MOLD

Altissama

Size 600x1200mm 60x120cm / 2'x4'

#### **DUMAS MOLD**

Technical Characteristics

### AVAILABLE IN 1 OTHER COLOR

VELLA

Finish