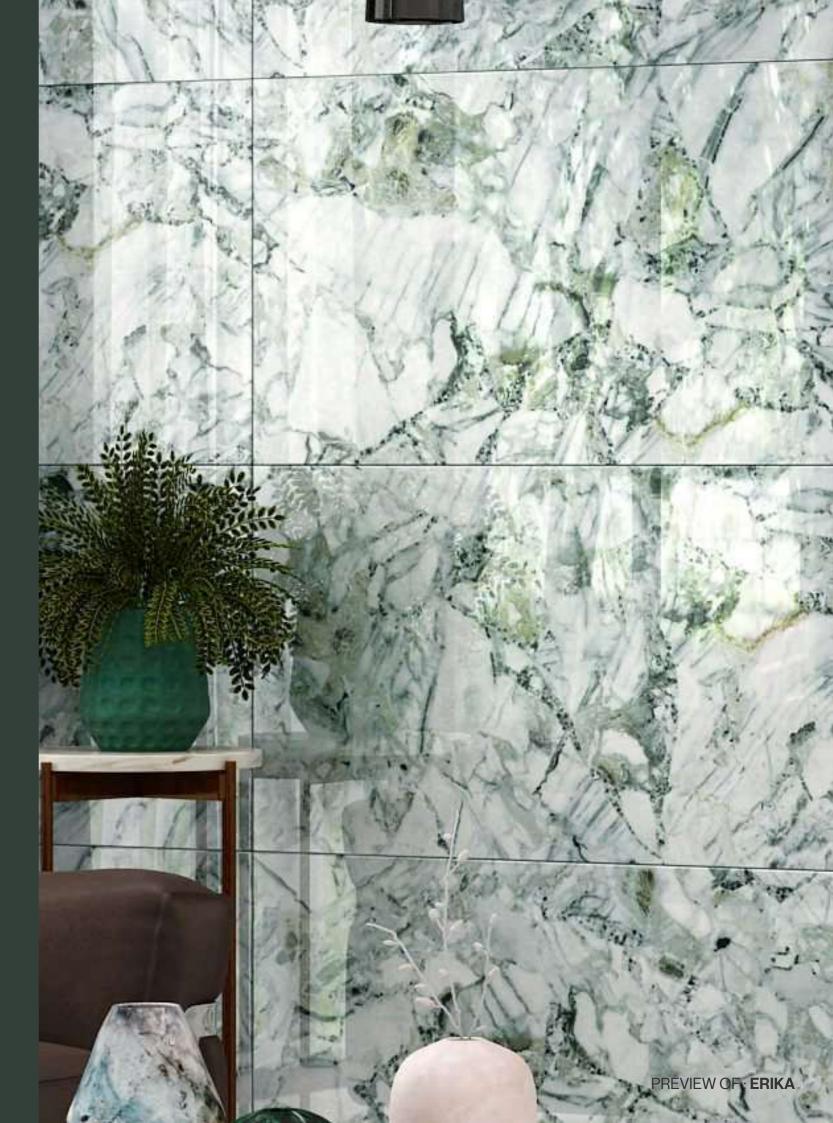

# BEAUTIFUL SURFACES ELEVATE YOUR AESTHETIC VISION.

Versatile materials in raw earthy tones feature all the characteristics of a handcrafted product, with its rich texturing, tones, and shading.

# Altissama • The style of urbanity •

Size

600x1200mm 60x120cm / 2'x4'

### ERIKA

Technical Characteristics

Finish