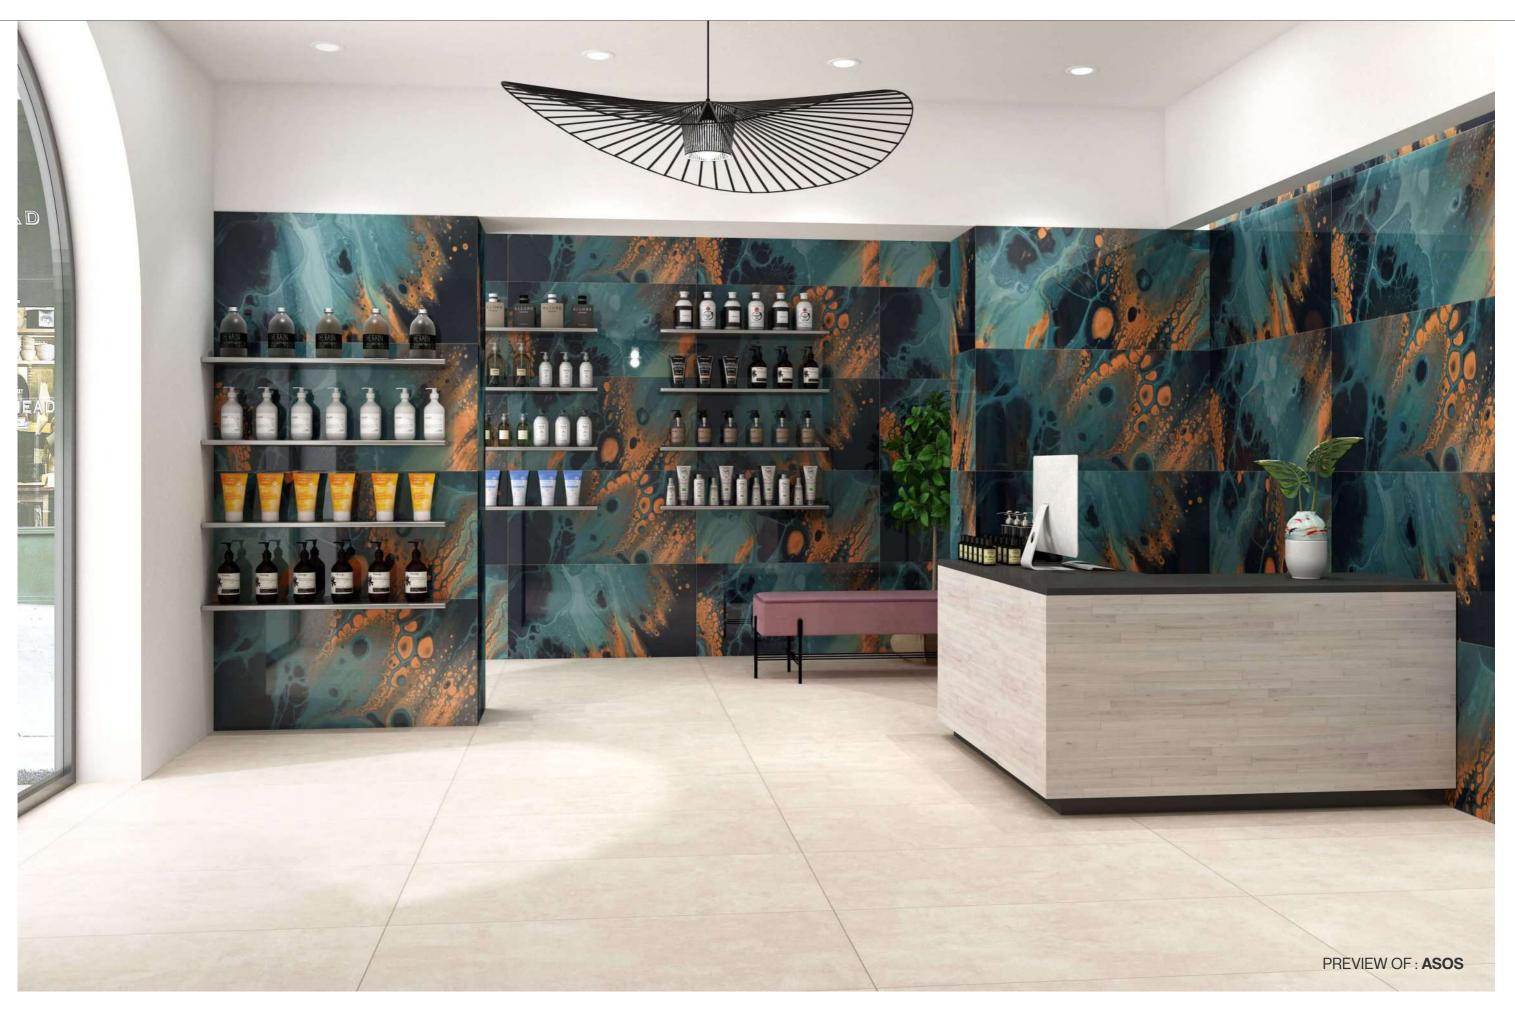

PREVIEW OF : ASOS

Altissama • The style of urbanity •

Size 600x1200mm 60x120cm / 2'x4'

### ASOS

Technical Characteristics

Finish