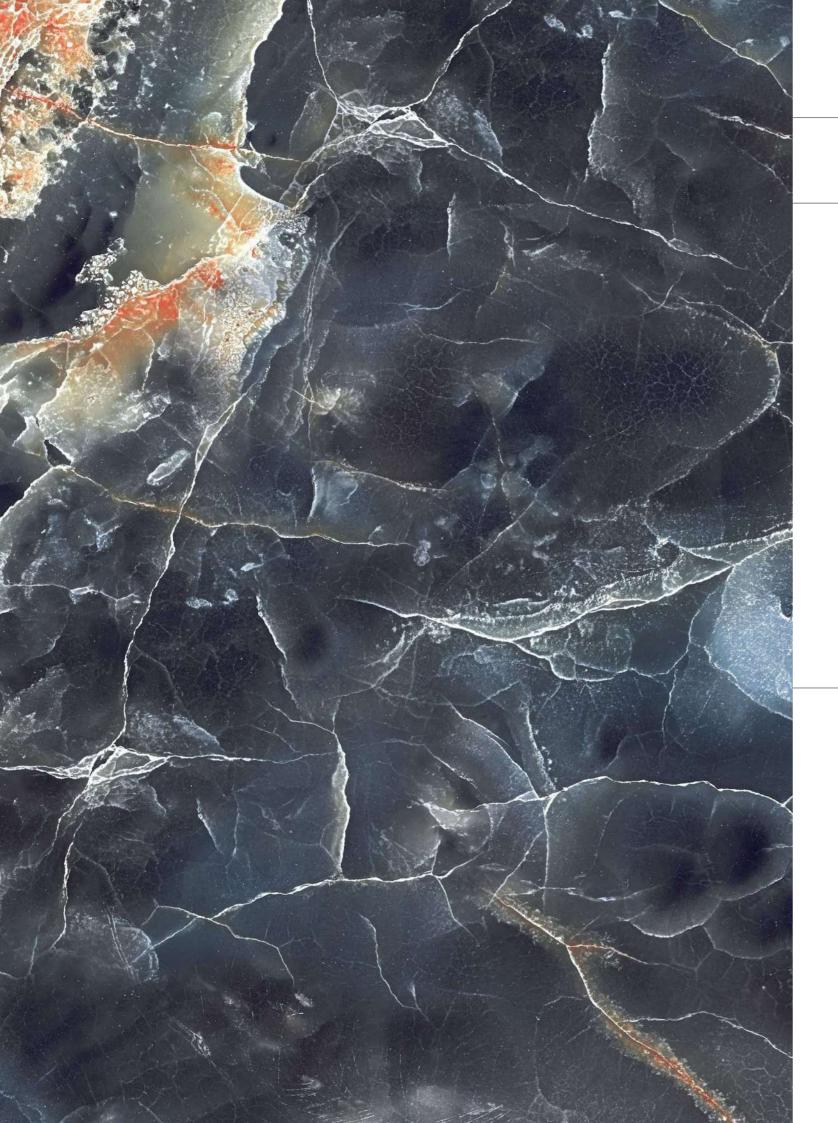

Altissama

# ODIN

Technical Characteristics

Finish

# HARMONIZING THE AESTHETIC DÉCOR.

Overlays of selected materials and pigments with very low gloss levels blend deep in the ceramic substrate, providing ever-varying shading effects that make the interpretation of natural materials perfectly real.