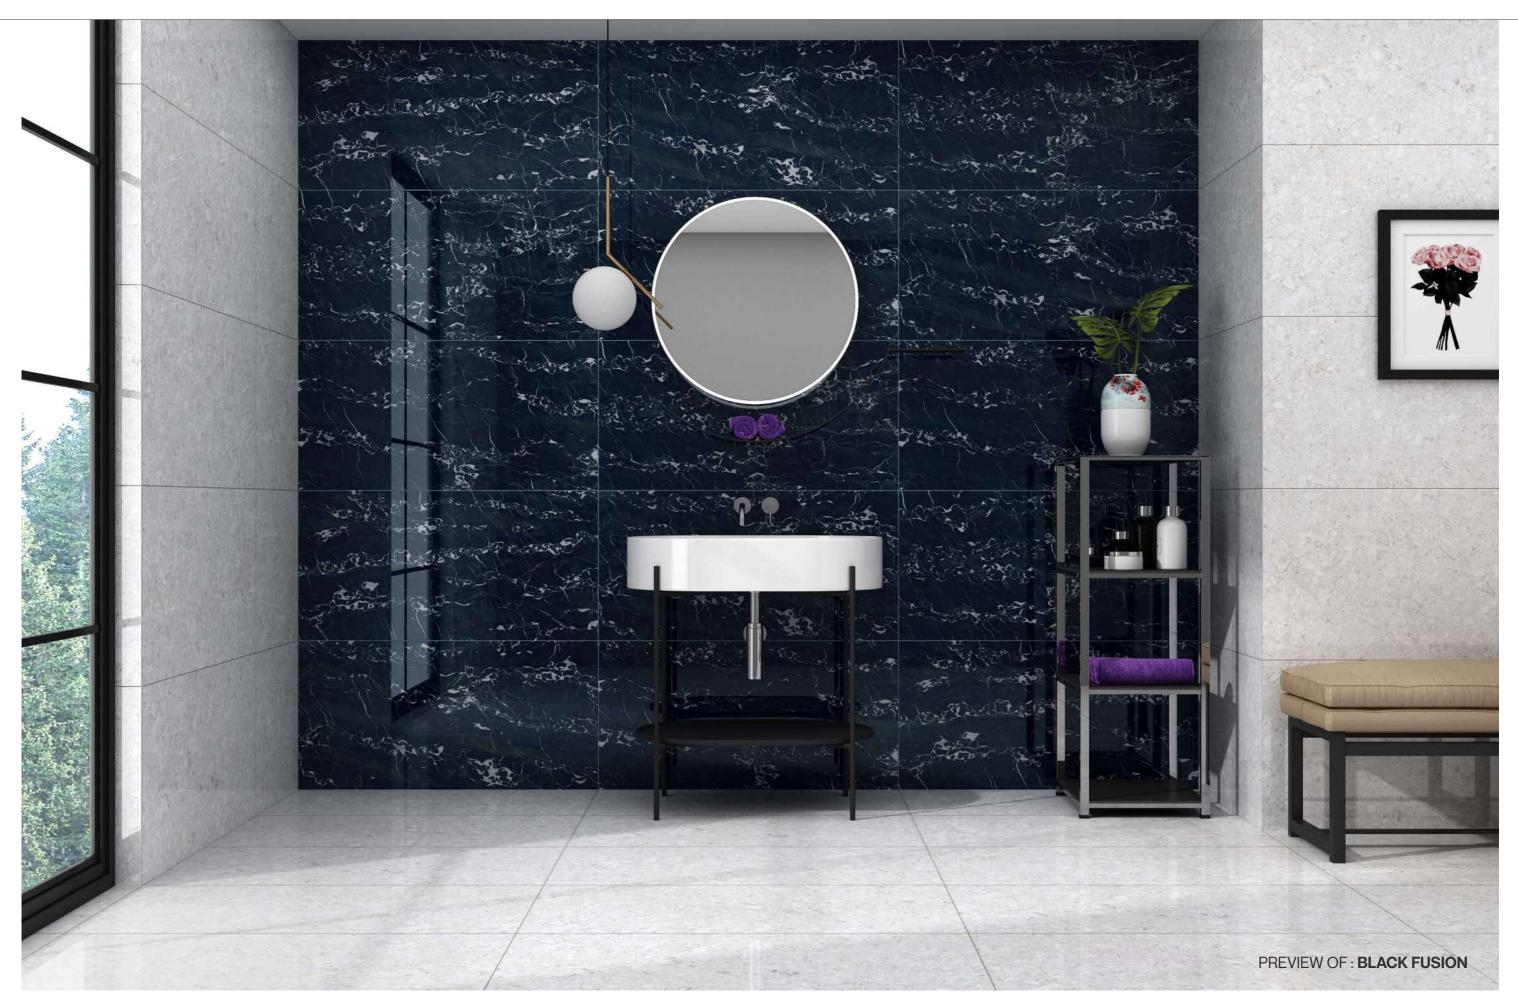

www.pollensgranito.com

PREVIEW OF : BLACK FUSION

Size 600x1200mm 60x120cm / 2'x4'

### **BLACK FUSION**

Technical Characteristics

Finish