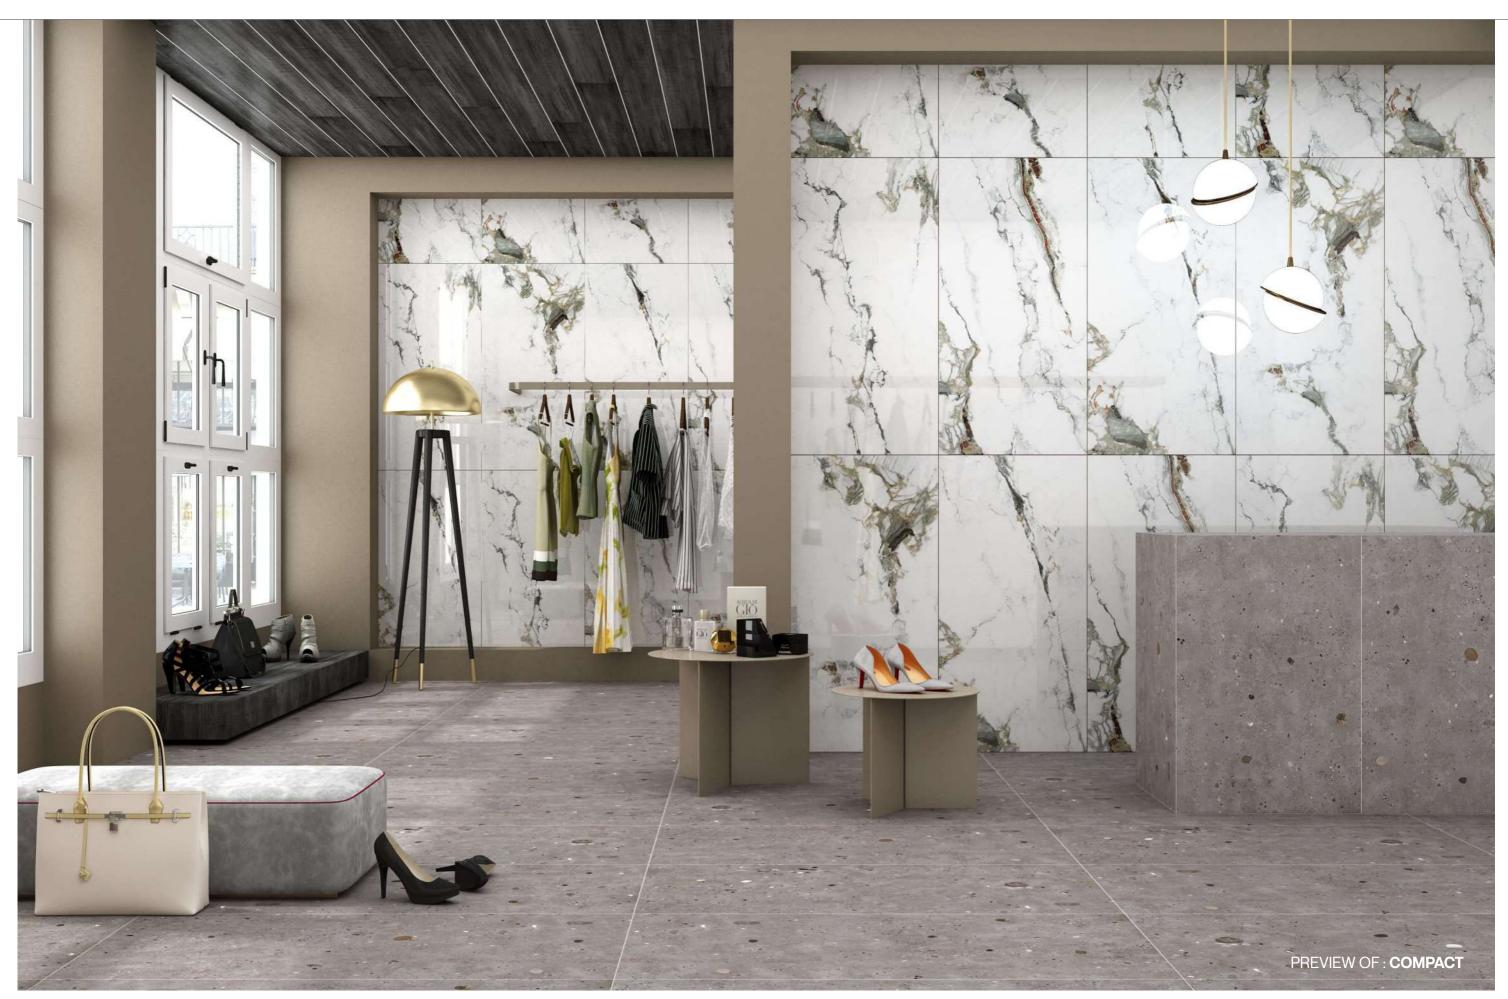

ristics





Finish













# CREATE A VIBRANT AND COMFORTABLE SPACE

A beautiful recreation of resin in its purest form. With light bouncing off the material creating an almost wax-like finish, this line lends designs a minimal yet sophisticated tone.





www.pollensgranito.com

PREVIEW OF : BLACK FUSION







Size 600x1200mm 60x120cm / 2'x4'

### **BLACK FUSION**



Technical Characteristics



Finish









# UPLIFT THE STYLE OF YOUR SPACE

The faithful reproduction of a variegated and deep stone with which to perceive with your eyes and touch with your hands the irregular graphic elements of the new Glossy surfaces







# Altissama • The style of urbanity •

Thickness 09mm Approx

Size 600x1200mm 60x120cm / 2'x4'

### COMPACT



Technical Characteristics



#### Finish









### LETS YOU FEEL THE JOY OF LIVING.

A sensory interpretation of the original material gives the surfaces an extremely natural effect thus favouring the beauty of imperfection.











Thickness 09mm Approx

Size 600x1200mm 60x120cm / 2'x4'

#### CORDOBA FANTA



Technical Characteristics 

#### **AVAILABLE IN 1 OTHER COLOR**



GREEN



Finish











# ADD A TOUCH OF GLAMOUR TO YOUR SPACE

With seamless continuity of colour, or in contrasting shades, different tiles run along the walls, illuminating the room with a gentle, all-embracing freshness





www.pollensgranito.com

PREVIEW OF : DUMAS MOLD



Altissama



Size 600x1200mm 60x120cm / 2'x4'

#### **DUMAS MOLD**



Technical Characteristics

### AVAILABLE IN 1 OTHER COLOR



VELLA



Finish









## THE STELLAR BEAUTY