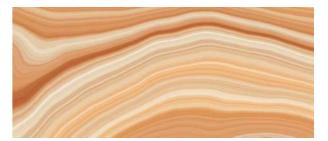

### LETS YOU FEEL THE JOY OF LIVING.

A sensory interpretation of the original material gives the surfaces an extremely natural effect thus favouring the beauty of imperfection.

Thickness 09mm Approx

Size 600x1200mm 60x120cm / 2'x4'

#### CORDOBA FANTA

Technical Characteristics 

#### **AVAILABLE IN 1 OTHER COLOR**

GREEN

Finish