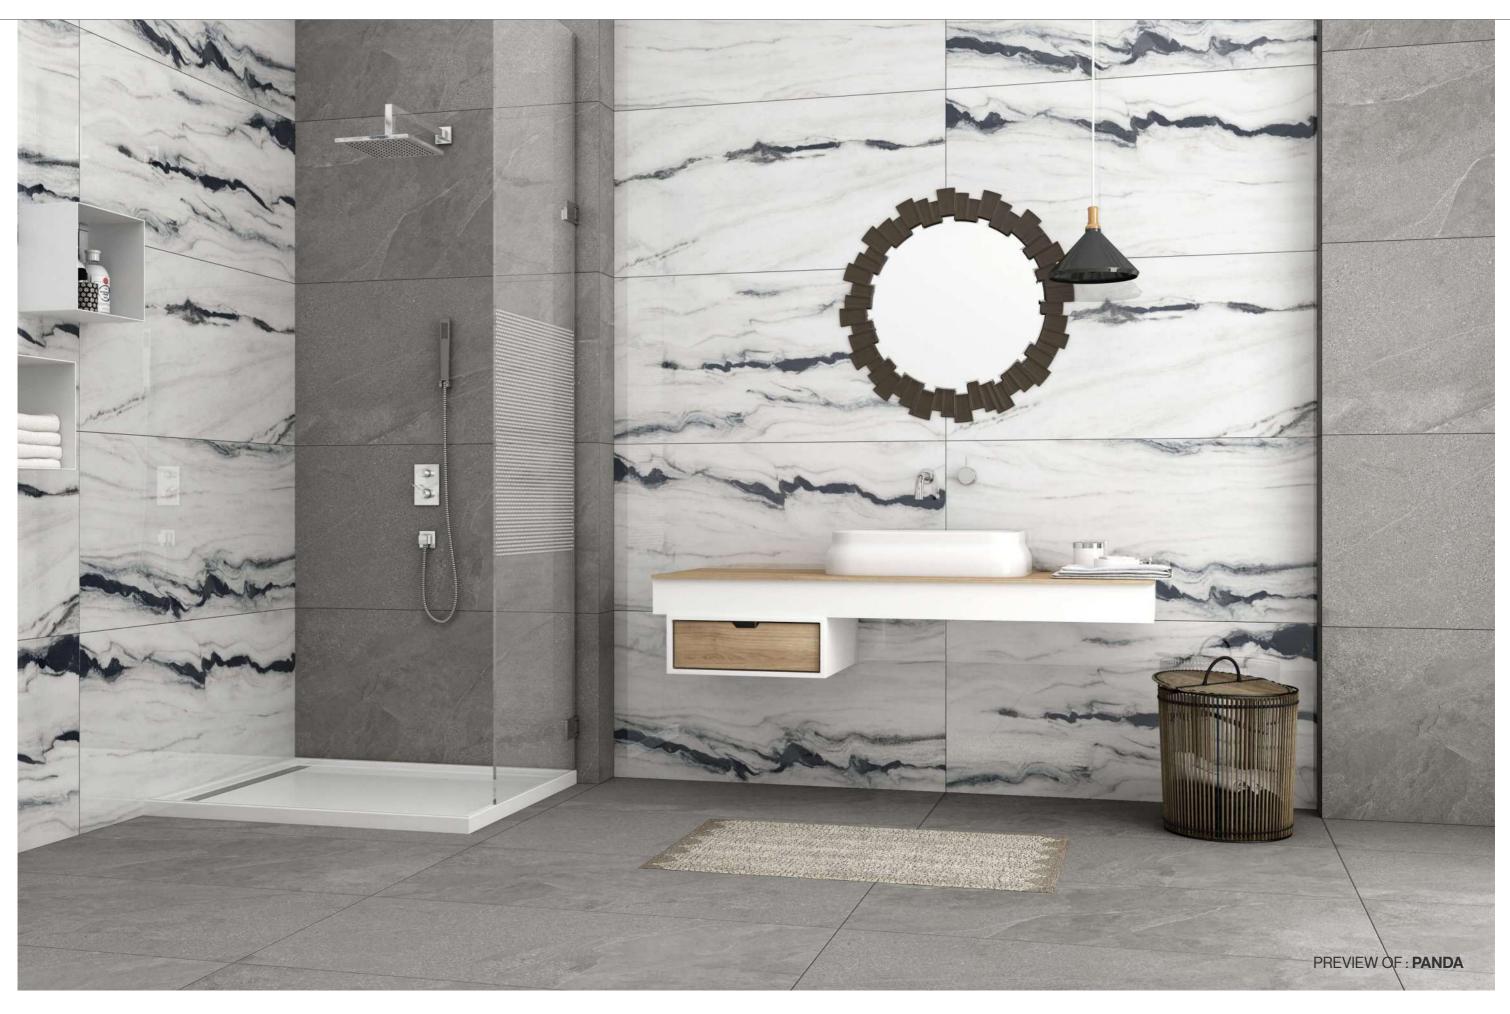

# A CLASSIC DESIGN OF SERENE ART AND BEAUTY

Get the absolute most out of your home by surrounding yourself with beautiful surrounding yourself with beautiful, natural, high-impect tiling that breaks down boundaries.

www.pollensgranito.com

Thickness 09mm Approx

Size 600x1200mm 60x120cm / 2'x4'

# PANDA

Technical Characteristics

Finish