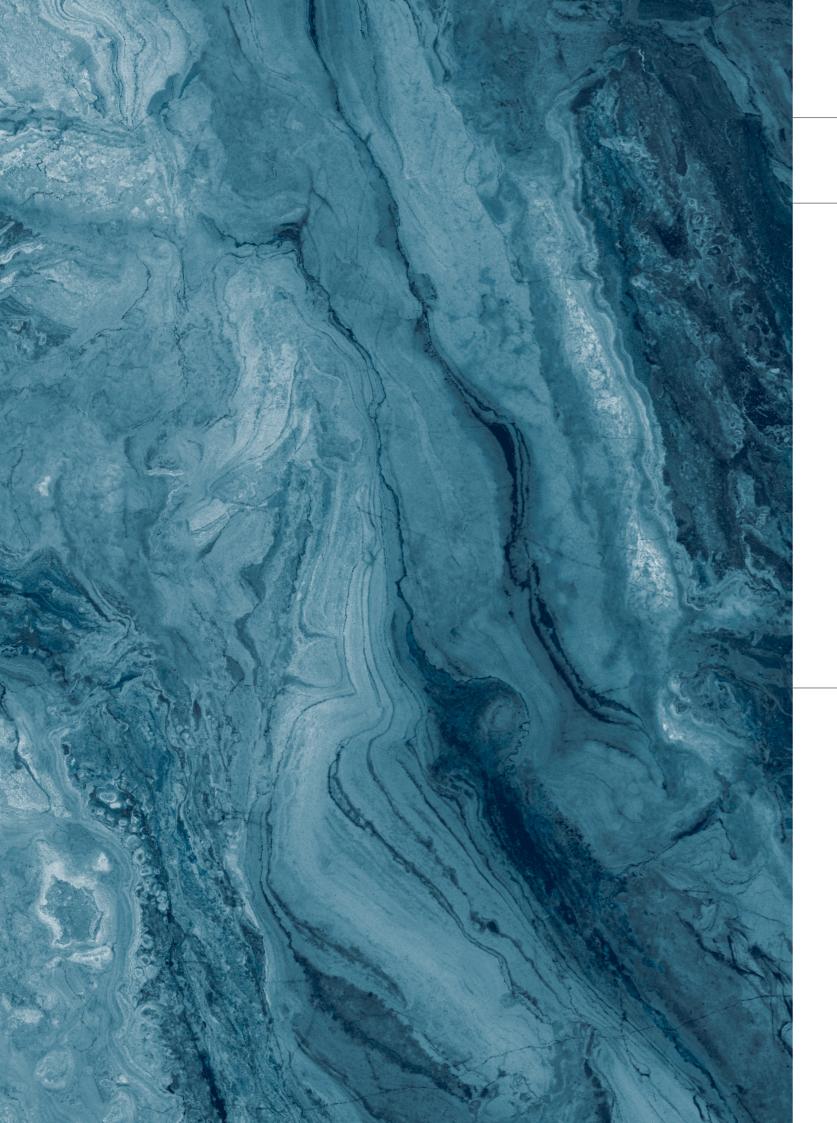

Finish







Thickness 09mm Approx

Size 600x1200mm 60x120cm / 2'x4'

# **EMPIRE BLUE**



Technical Characteristics





### Finish





# LET YOUR EXPANSE SHINE AND ILLUMINATE

where the surfaces are the protagonists, combined with minimalist furniture, accessories with eclectic shapes ad touches of saturated colours.



www.pollensgranito.com

# PREVIEW OF : VENECIA



Altissama • The style of urbanity •

Thickness 09mm Approx

Size 600x1200mm 60x120cm / 2'x4'

# VENECIA



Technical Characteristics

# AVAILABLE IN 1 OTHER COLOR



BLUE



Finish











# YOUR BATHROOM WITH JOY AND HAPPINESS.

as it bounces off the different sized fragments of materials, creating stylish reflections that enhance design-led minimalist architecture with a sophisticated, timeless classicism.









Altissama



# VENUS



Technical Characteristics



Finish









Altissama



# ALFA MARK



Technical Characteristics



# AVAILABLE IN 1 OTHER COLOR



PULTO



Finish





### Address : Survay No. 578P, Opp. Viratnagar, jetpar Road, At. Sapar - 363630, Morbi (Guj.) India

Email : info@pollensgranito.com

Website : www.pollensgranito.com