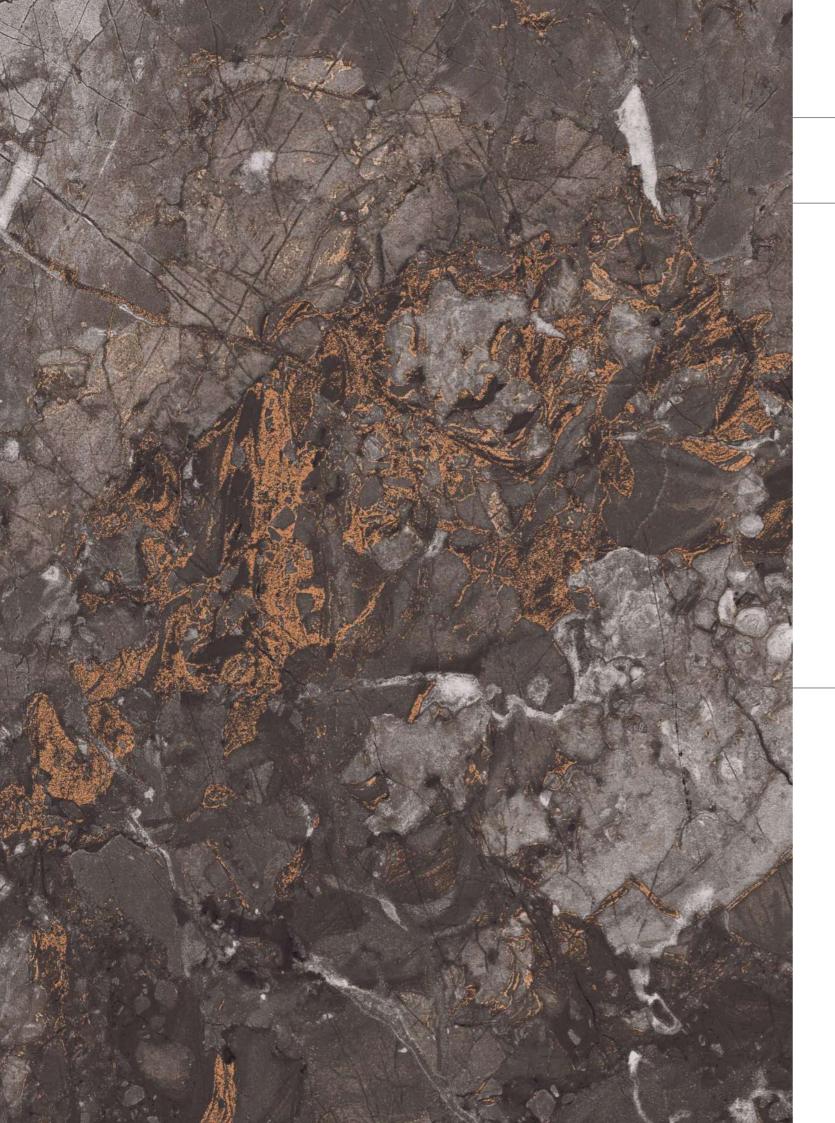

# REDEFINE COLOSSAL EMINENCE AND MINIMAL AMBIANCE

The intensity and warmth of a simple, yet artistically rich, material is captured to perfect effect in these new floor and wall solutions for high-impact, all-encompassing designs.

A REAL PROPERTY OF 2.4

Thickness 09mm Approx

Size 600x1200mm 60x120cm / 2'x4'