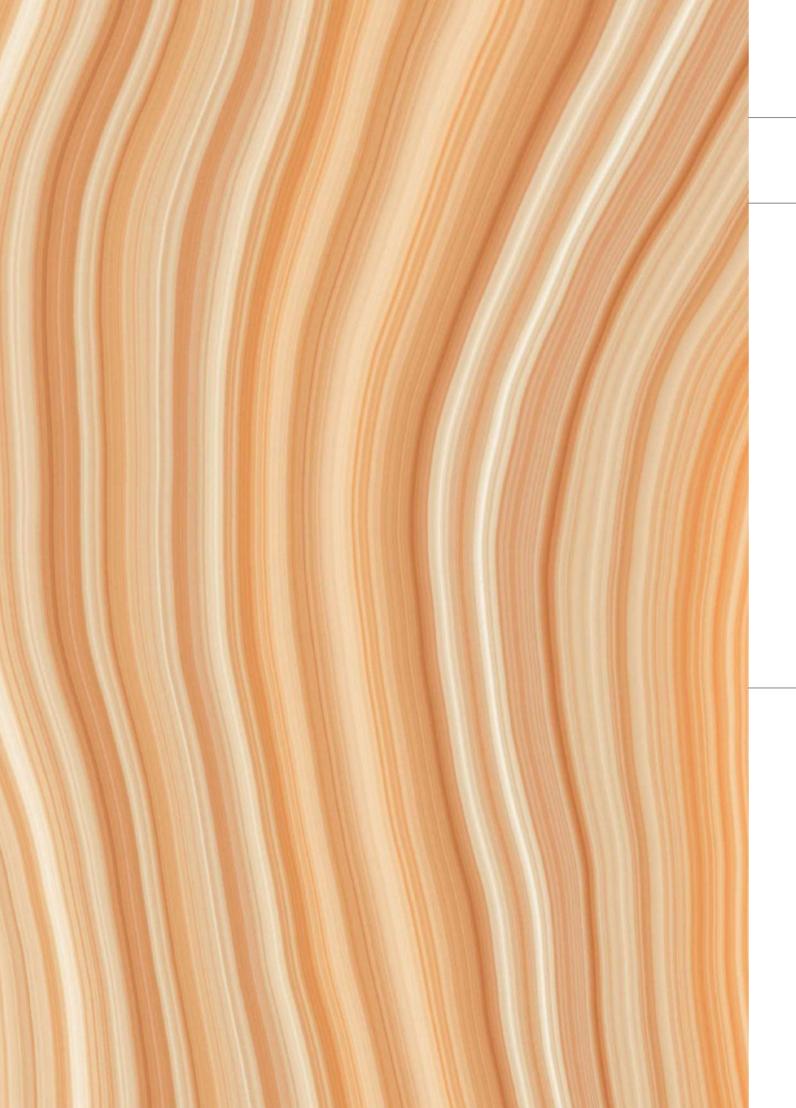

### LETS YOU FEEL THE JOY OF LIVING.

A sensory interpretation of the original material gives the surfaces an extremely natural effect thus favouring the beauty of imperfection.

Thickness 09mm Approx

Size 600x1200mm 60x120cm / 2'x4'

#### CORDOBA FANTA

Technical Characteristics 

#### **AVAILABLE IN 1 OTHER COLOR**

GREEN

Finish