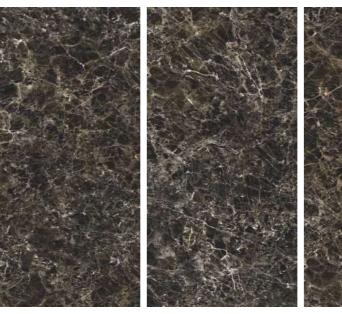

# REDEFINE COLOSSAL EMINENCE AND MINIMAL AMBIANCE

The intensity and warmth of a simple, yet artistically rich, material is captured to perfect effect in these new floor and wall solutions for high-impact, all-encompassing designs.

A REAL PROPERTY OF 2.4

Thickness 09mm Approx

Size 600x1200mm 60x120cm / 2'x4'