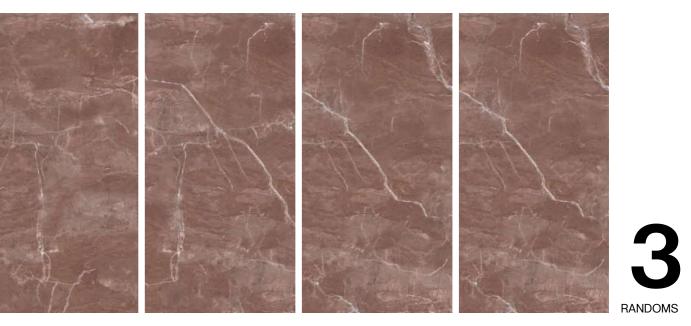

# REDEFINE COLOSSAL EMINENCE AND MINIMAL AMBIANCE

The intensity and warmth of a simple, yet artistically rich, material is captured to perfect effect in these new floor and wall solutions for high-impact, all-encompassing designs.

A REAL PROPERTY OF 2.4

Thickness 09mm Approx

Size 600x1200mm 60x120cm / 2'x4'