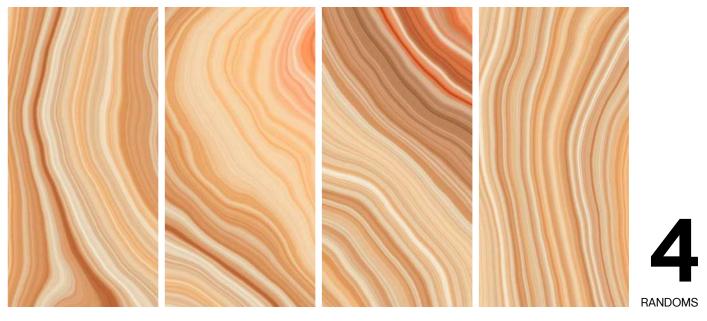

### LETS YOU FEEL THE JOY OF LIVING.

A sensory interpretation of the original material gives the surfaces an extremely natural effect thus favouring the beauty of imperfection.

Thickness 09mm Approx

Size 600x1200mm 60x120cm / 2'x4'

#### CORDOBA FANTA

Technical Characteristics 

#### **AVAILABLE IN 1 OTHER COLOR**

GREEN

Finish