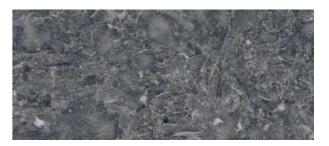

# UPLIFT THE STYLE OF YOUR SPACE

The faithful reproduction of a variegated and deep stone with which to perceive with your eyes and touch with your hands the irregular graphic elements of the new Glossy surfaces

# Altissama • The style of urbanity •

Thickness 09mm Approx

Size 600x1200mm 60x120cm / 2'x4'

### COMPACT

Technical Characteristics

#### Finish