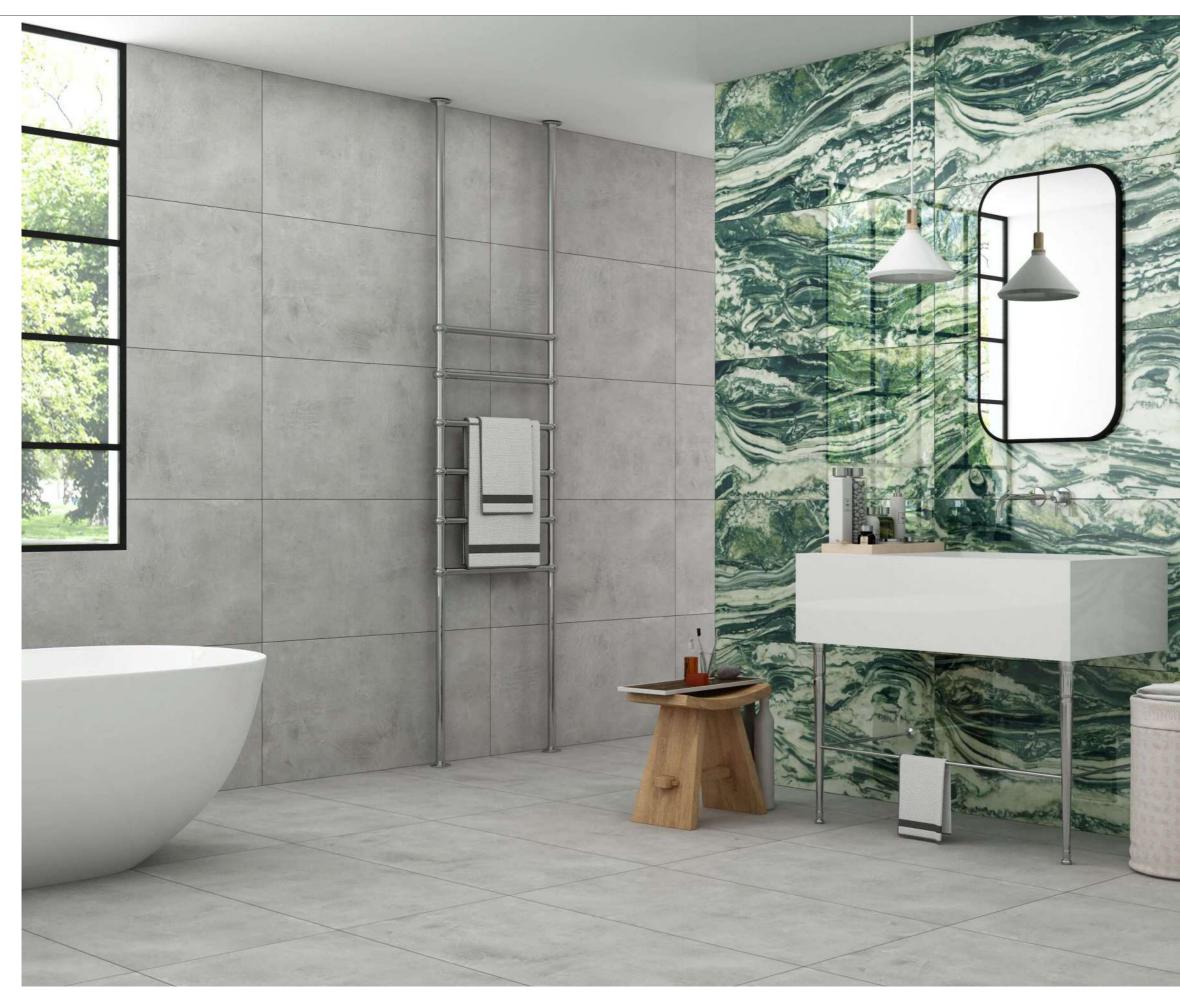

# ENORMOUS AND ELEGANT COLLECTION OF SURFACES.

Shining stars of the latest trends, the Res Art shades lend depth through a highly textured material with a waxy finish that cries out to be touched.

www.pollensgranito.com

PREVIEW OF : ASOS

Altissama • The style of urbanity •

Size 600x1200mm 60x120cm / 2'x4'