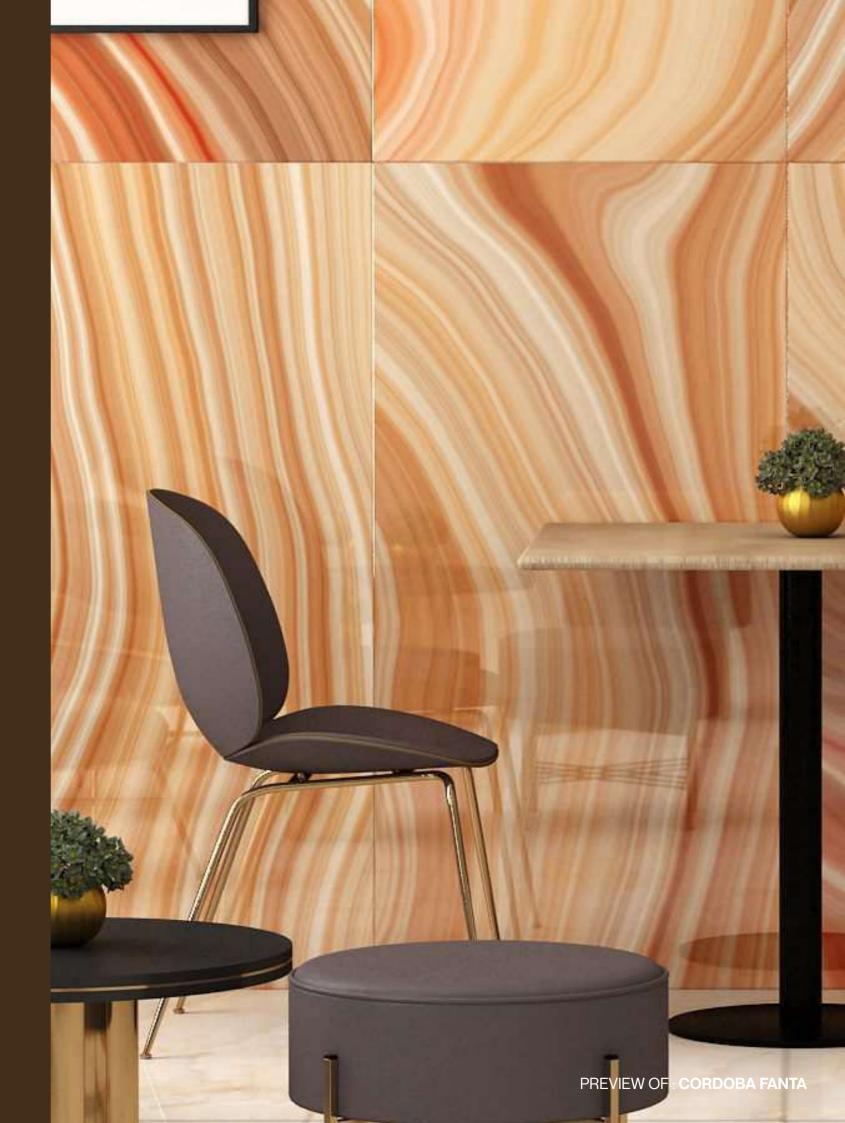

### LETS YOU FEEL THE JOY OF LIVING.

A sensory interpretation of the original material gives the surfaces an extremely natural effect thus favouring the beauty of imperfection.

Thickness 09mm Approx

Size 600x1200mm 60x120cm / 2'x4'

#### CORDOBA FANTA

Technical Characteristics 

#### **AVAILABLE IN 1 OTHER COLOR**

GREEN

Finish