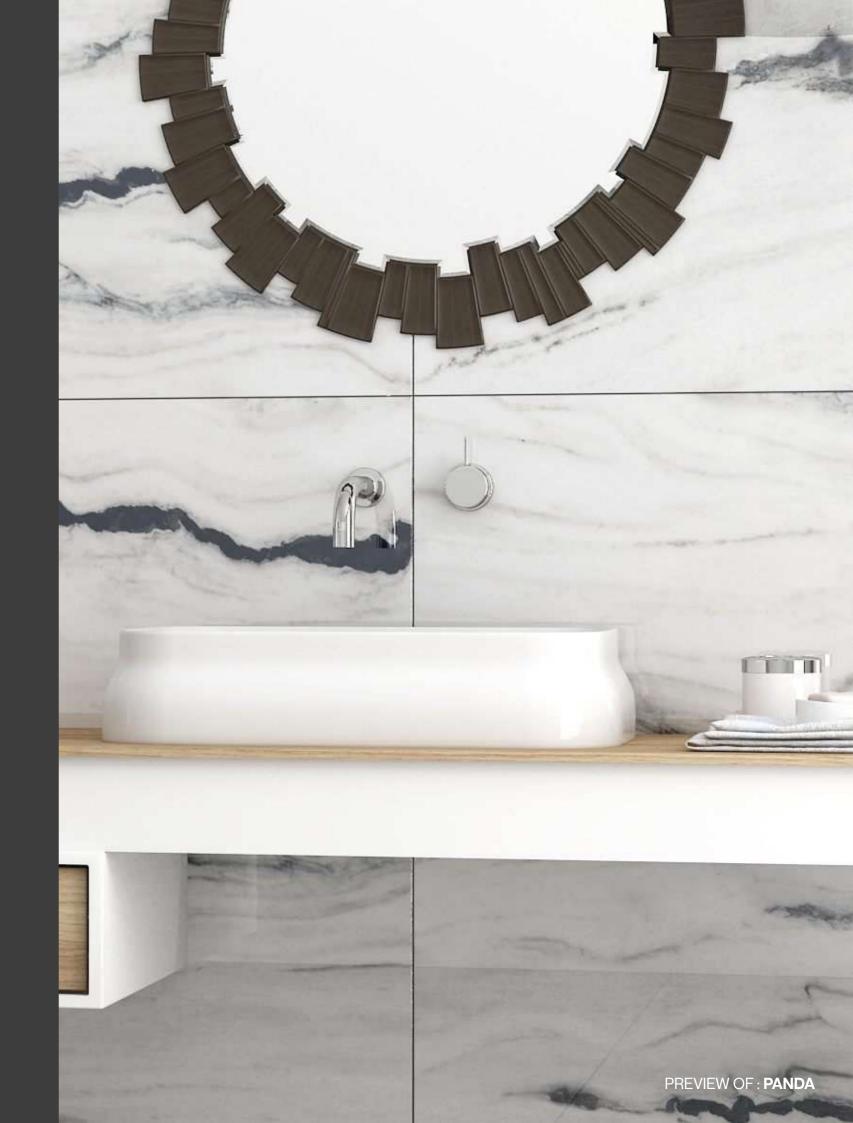

# A CLASSIC DESIGN OF SERENE ART AND BEAUTY

Get the absolute most out of your home by surrounding yourself with beautiful surrounding yourself with beautiful, natural, high-impect tiling that breaks down boundaries.

www.pollensgranito.com

Thickness 09mm Approx

Size 600x1200mm 60x120cm / 2'x4'

# PANDA

Technical Characteristics

Finish