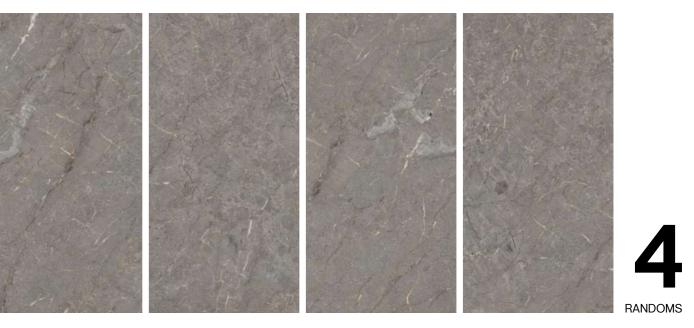

hnical Characteristics





### Finish





# LET YOUR EXPANSE SHINE AND ILLUMINATE

where the surfaces are the protagonists, combined with minimalist furniture, accessories with eclectic shapes ad touches of saturated colours.



www.pollensgranito.com

# PREVIEW OF : VENECIA



Altissama • The style of urbanity •

Thickness 09mm Approx

Size 600x1200mm 60x120cm / 2'x4'

# VENECIA



Technical Characteristics

# AVAILABLE IN 1 OTHER COLOR



BLUE



Finish











# YOUR BATHROOM WITH JOY AND HAPPINESS.

as it bounces off the different sized fragments of materials, creating stylish reflections that enhance design-led minimalist architecture with a sophisticated, timeless classicism.









Altissama



# VENUS



Technical Characteristics



Finish









Altissama



# ALFA MARK



Technical Characteristics



# AVAILABLE IN 1 OTHER COLOR



PULTO



Finish





### Address : Survay No. 578P, Opp. Viratnagar, jetpar Road, At. Sapar - 363630, Morbi (Guj.) India

Email : info@pollensgranito.com

Website : www.pollensgranito.com