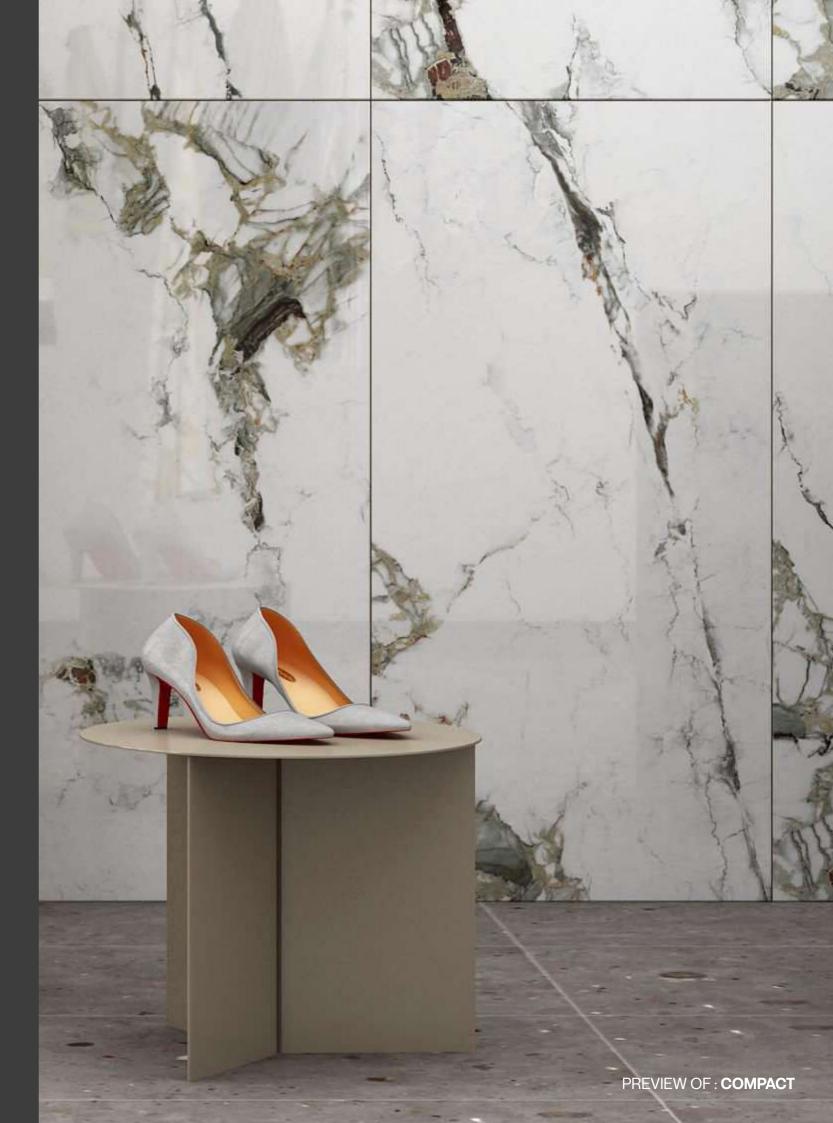

ouched.





www.pollensgranito.com

PREVIEW OF : ASOS



Altissama • The style of urbanity •



Size 600x1200mm 60x120cm / 2'x4'

### ASOS



Technical Characteristics





Finish













# CREATE A VIBRANT AND COMFORTABLE SPACE

A beautiful recreation of resin in its purest form. With light bouncing off the material creating an almost wax-like finish, this line lends designs a minimal yet sophisticated tone.





www.pollensgranito.com

PREVIEW OF : BLACK FUSION







Size 600x1200mm 60x120cm / 2'x4'

### **BLACK FUSION**



Technical Characteristics



Finish









# UPLIFT THE STYLE OF YOUR SPACE

The faithful reproduction of a variegated and deep stone with which to perceive with your eyes and touch with your hands the irregular graphic elements of the new Glossy surfaces







# Altissama • The style of urbanity •

Thickness 09mm Approx

Size 600x1200mm 60x120cm / 2'x4'

### COMPACT



Technical Characteristics



#### Finish









### LETS YOU FEEL THE JOY OF LIVING.

A sensory interpretation of the original material gives the surfaces an extremely natural effect thus favouring the beauty of imperfection.











Thickness 09mm Approx

Size 600x1200mm 60x120cm / 2'x4'

#### CORDOBA FANTA



Technical Characteristics 

#### **AVAILABLE IN 1 OTHER COLOR**



GREEN



Finish











# ADD A TOUCH OF GLAMOUR TO YOUR SPACE

With seamless continuity of colour, or in contrasting shades, different tiles run along the walls, illuminating the room with a gentle, all-embracing freshness





www.pollensgranito.com

PREVIEW OF : DUMAS MOLD



Altissama



Size