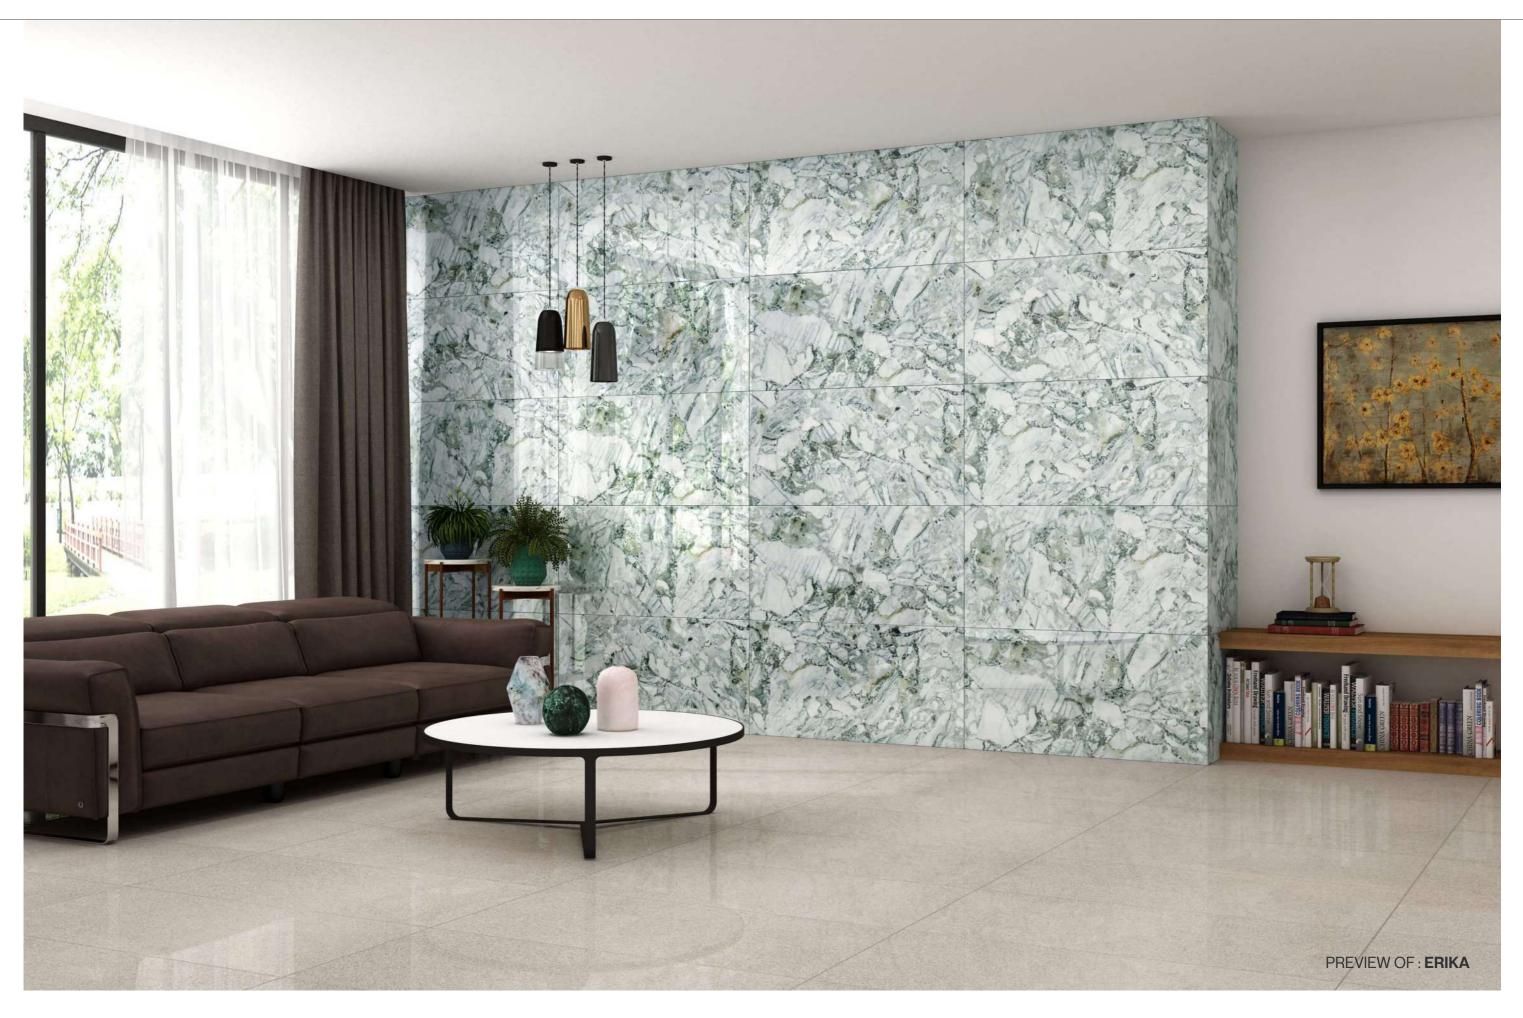

# BEAUTIFUL SURFACES ELEVATE YOUR AESTHETIC VISION.

Versatile materials in raw earthy tones feature all the characteristics of a handcrafted product, with its rich texturing, tones, and shading.

# Altissama • The style of urbanity •

Size

600x1200mm 60x120cm / 2'x4'

### ERIKA

Technical Characteristics

Finish