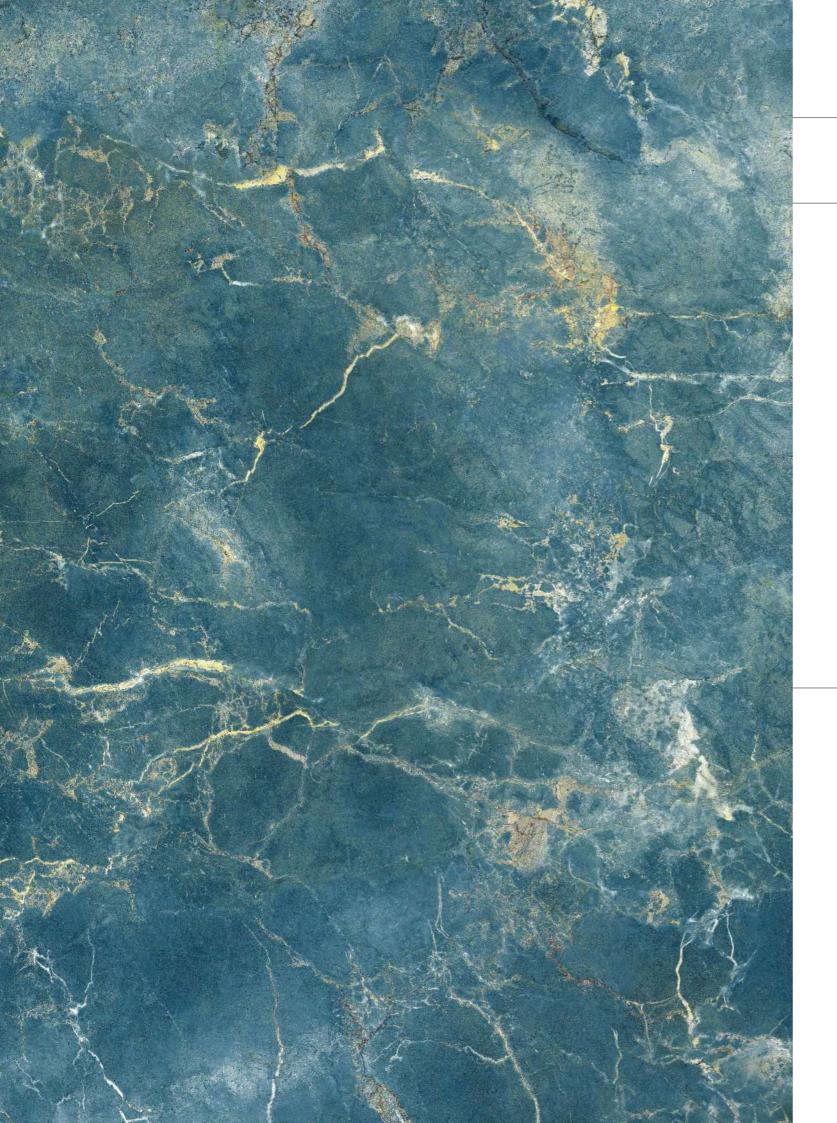

PREVIEW OF : DUMAS MOLD

Altissama

Size 600x1200mm 60x120cm / 2'x4'

#### **DUMAS MOLD**

Technical Characteristics

### AVAILABLE IN 1 OTHER COLOR

VELLA

Finish