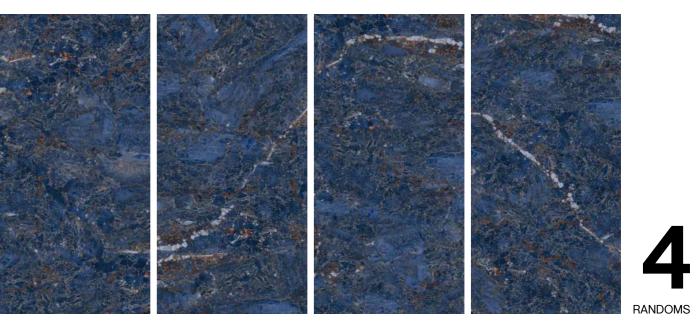

# DESIGN THAT BRINGS IN CONTEMPORARY LIFESTYLE

The many inspirations behind the Pollance range can be used to customise any space and create constantly changing material effects.

Thickness 09mm Approx

Size 600x1200mm 60x120cm / 2'x4'

# MADISON

Technical Characteristics

Finish