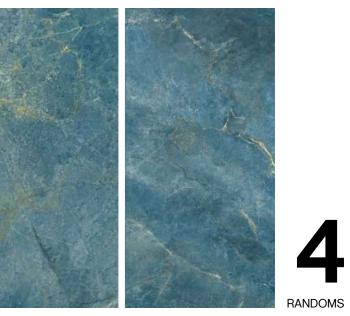

www.pollensgranito.com

PREVIEW OF : EDEN

Altissama • The style of urbanity •

Size 600x1200mm 60x120cm / 2'x4'

#### EDEN

Technical Characteristics

### AVAILABLE IN 1 OTHER COLOR

STORM

Finish