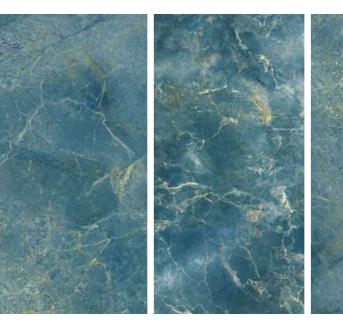

www.pollensgranito.com

PREVIEW OF : EDEN

Altissama • The style of urbanity •

Size 600x1200mm 60x120cm / 2'x4'

#### EDEN

Technical Characteristics

### AVAILABLE IN 1 OTHER COLOR

STORM

Finish