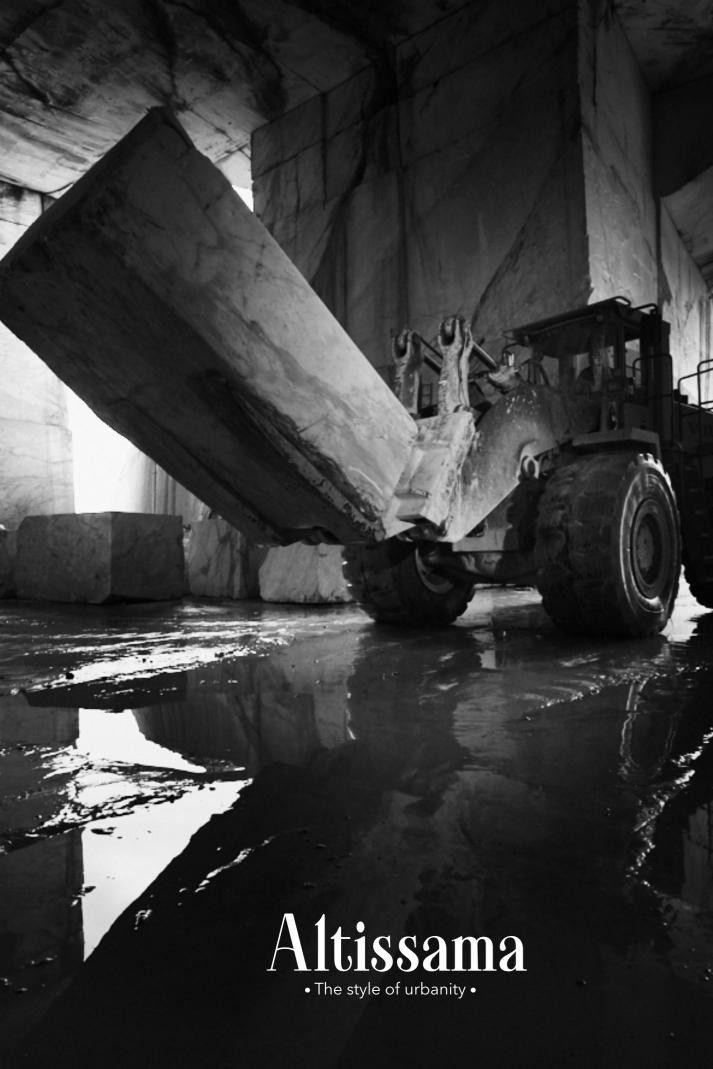

PREVIEW OF : ASOS

Altissama • The style of urbanity •

Size 600x1200mm 60x120cm / 2'x4'