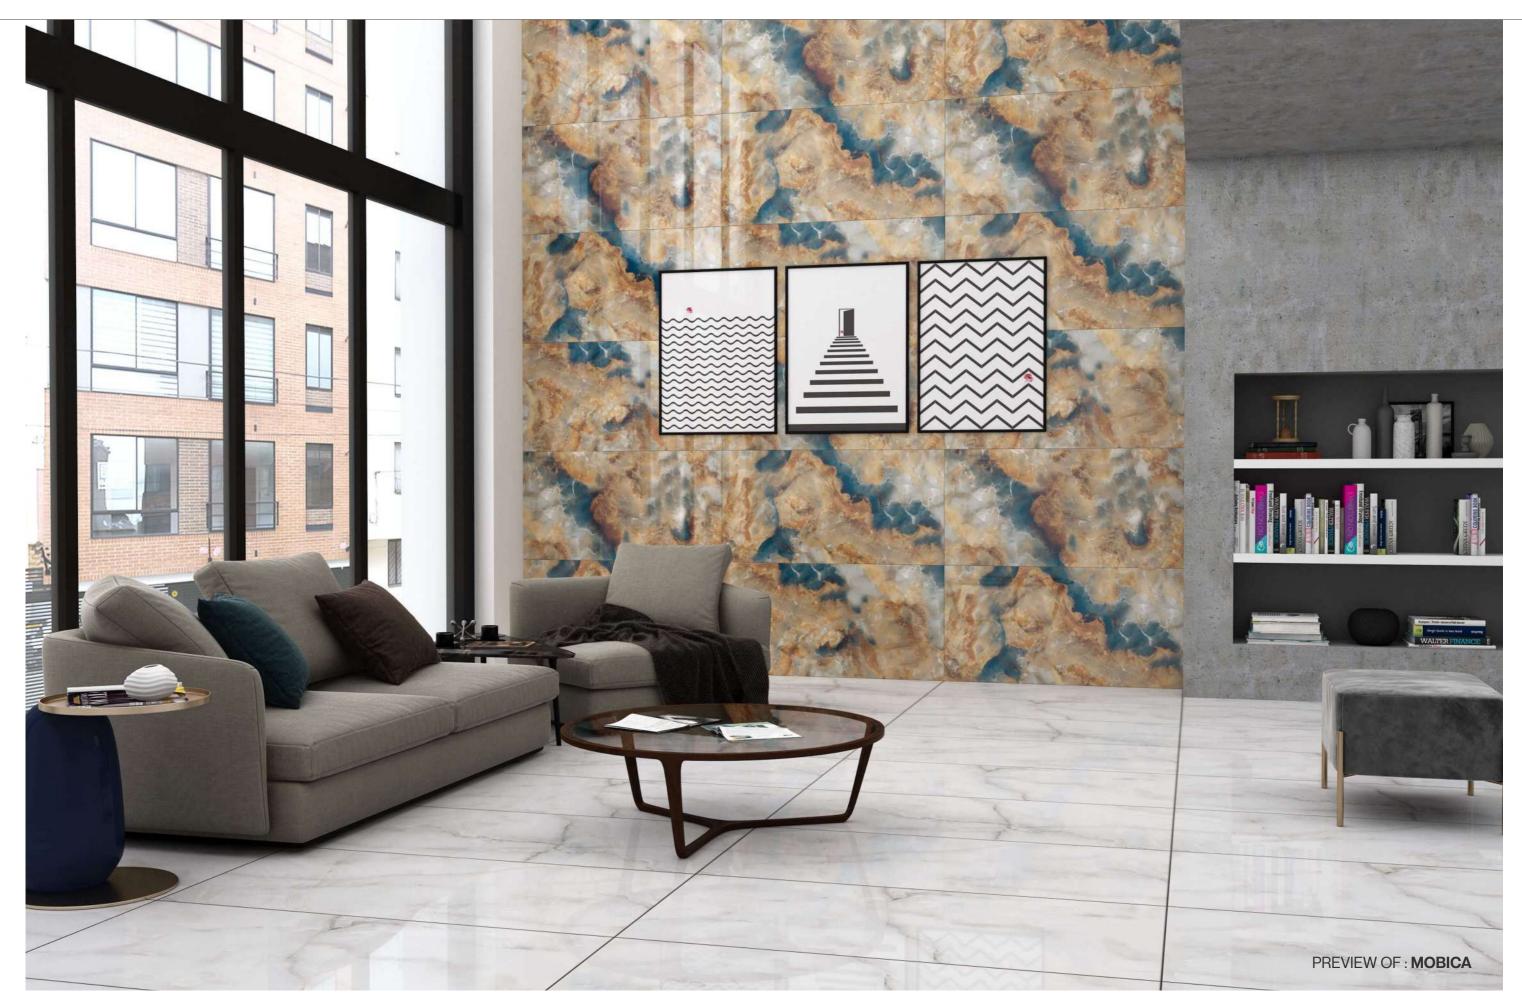

# WARMTH AND DEFTNESS OF YOUR SPACE.

These values are conveyed by Fenix Ivory, a set of natural stone slabs where the light brown acquires a greater brilliance through its asymmetrical Brown veins.

# MOBICA

Technical Characteristics

Finish