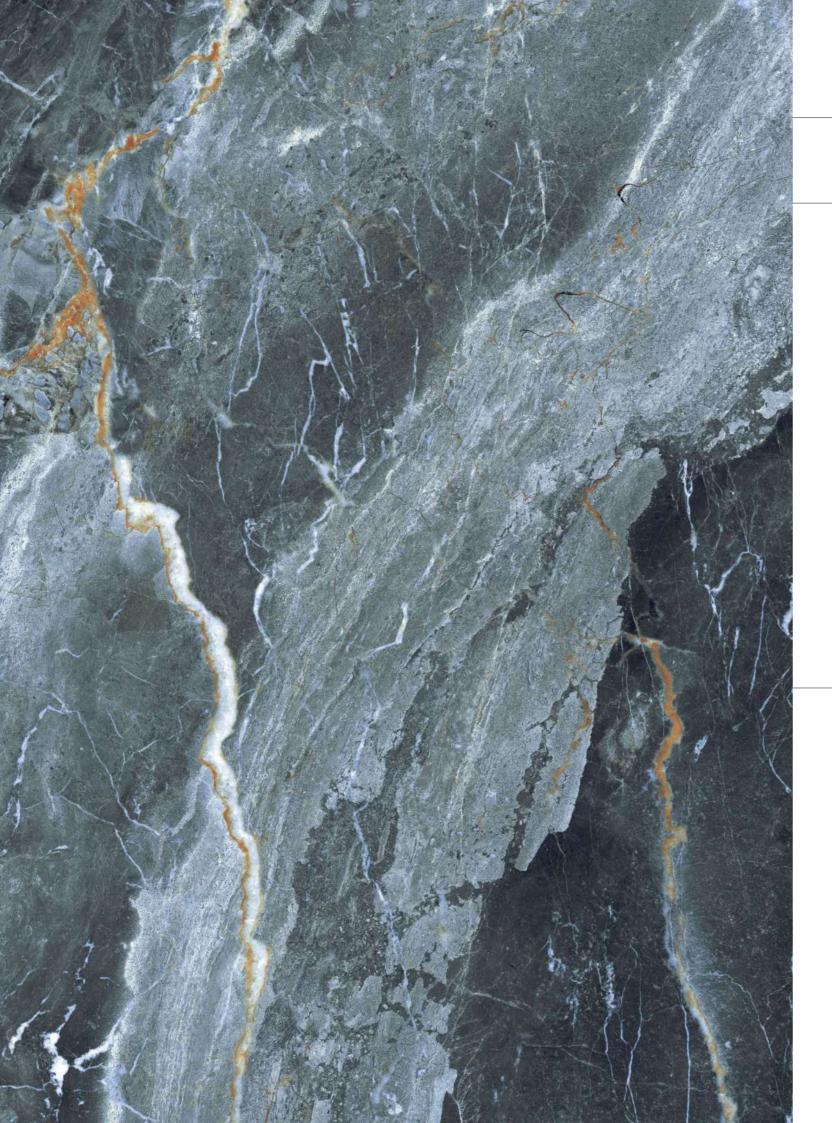

www.pollensgranito.com

PREVIEW OF : SHARK BLUE

Altissama • The style of urbanity •

# SHARK BLUE

Technical Characteristics

# AVAILABLE IN 1 OTHER COLOR

Finish