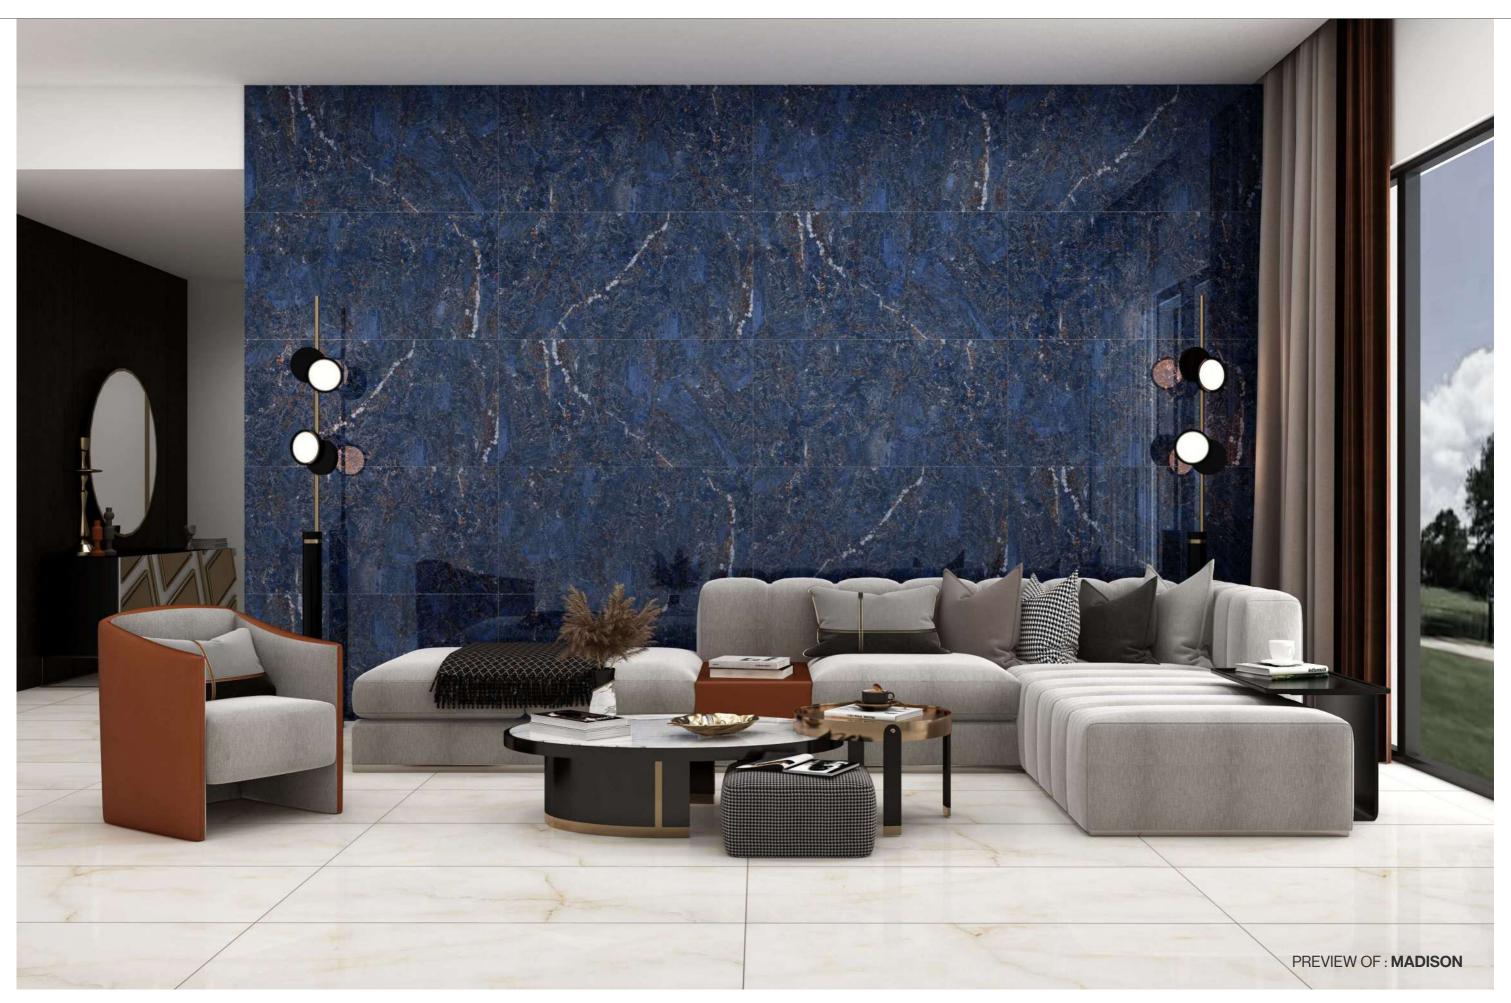

# DESIGN THAT BRINGS IN CONTEMPORARY LIFESTYLE

The many inspirations behind the Pollance range can be used to customise any space and create constantly changing material effects.

Thickness 09mm Approx

Size 600x1200mm 60x120cm / 2'x4'

# MADISON

Technical Characteristics

Finish