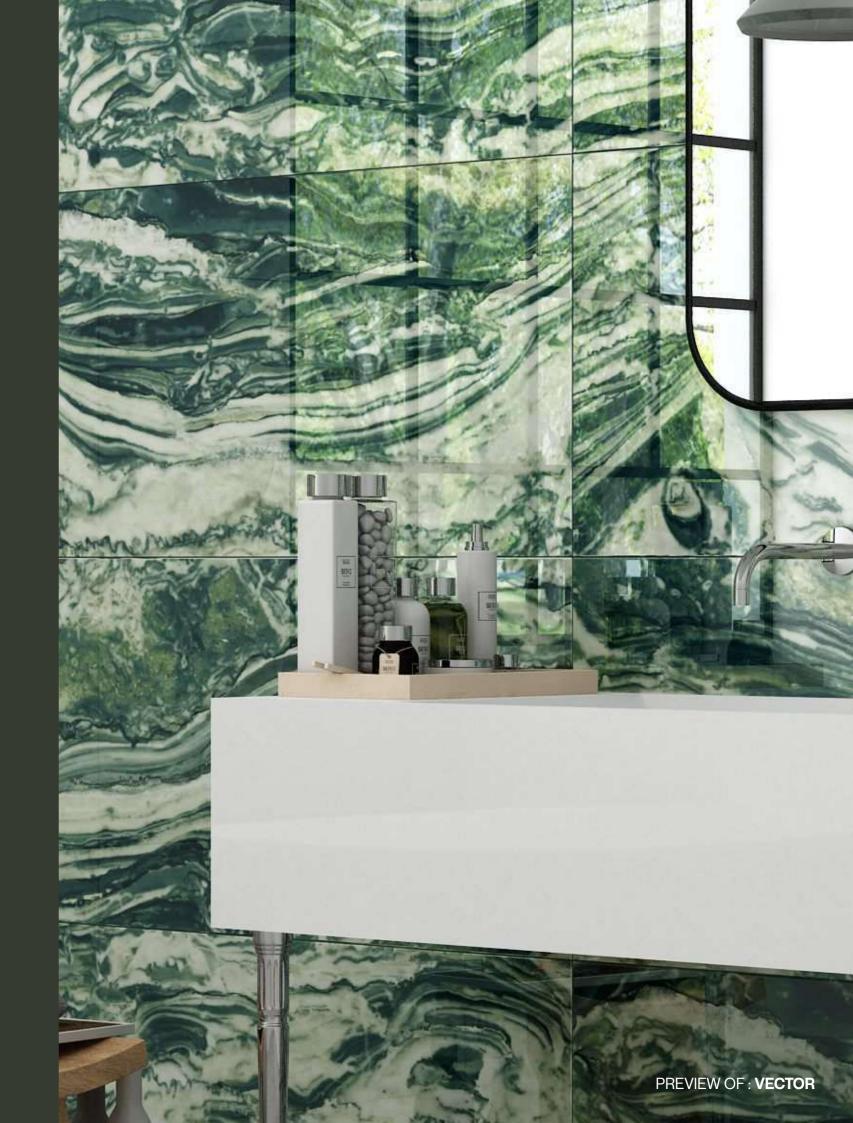

Thickness 09mm Approx

Size 600x1200mm 60x120cm / 2'x4'

VECTOR

Technical Characteristics

Finish

PREVIEW OF : VECTOR

Altissama • The style of urbanity •