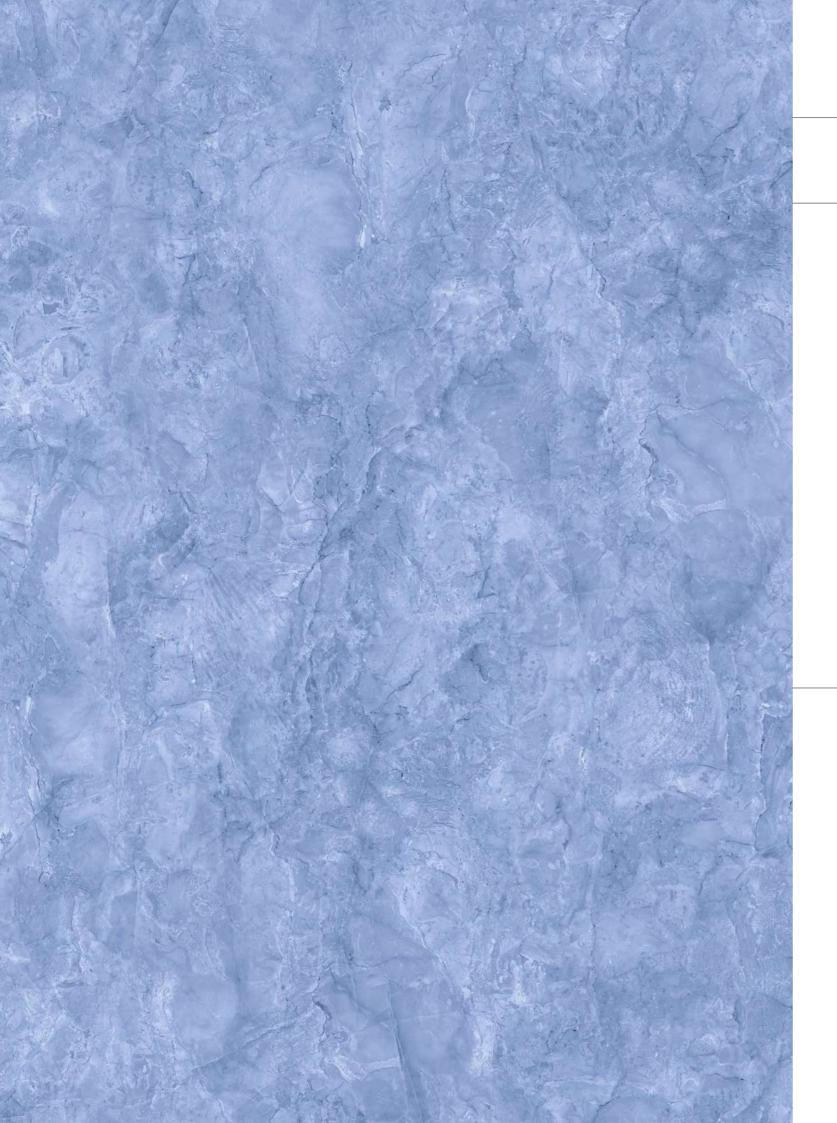

# ENORMOUS AND ELEGANT COLLECTION OF SURFACES.

Shining stars of the latest trends, the Res Art shades lend depth through a highly textured material with a waxy finish that cries out to be touched.

www.pollensgranito.com

PREVIEW OF : ASOS

Altissama • The style of urbanity •

Size 600x1200mm 60x120cm / 2'x4'

### ASOS

Technical Characteristics

Finish