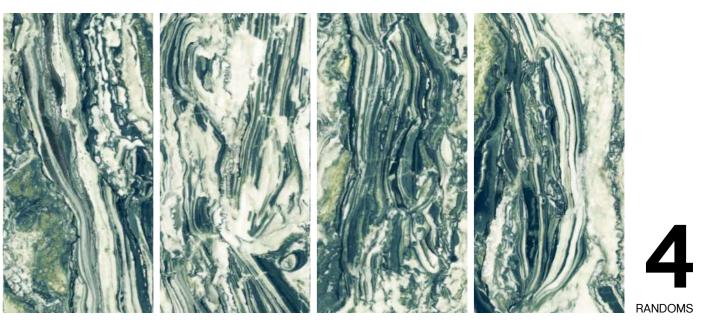

# ENORMOUS AND ELEGANT COLLECTION OF SURFACES.

Shining stars of the latest trends, the Res Art shades lend depth through a highly textured material with a waxy finish that cries out to be touched.

www.pollensgranito.com

PREVIEW OF : ASOS

Altissama • The style of urbanity •

Size 600x1200mm 60x120cm / 2'x4'