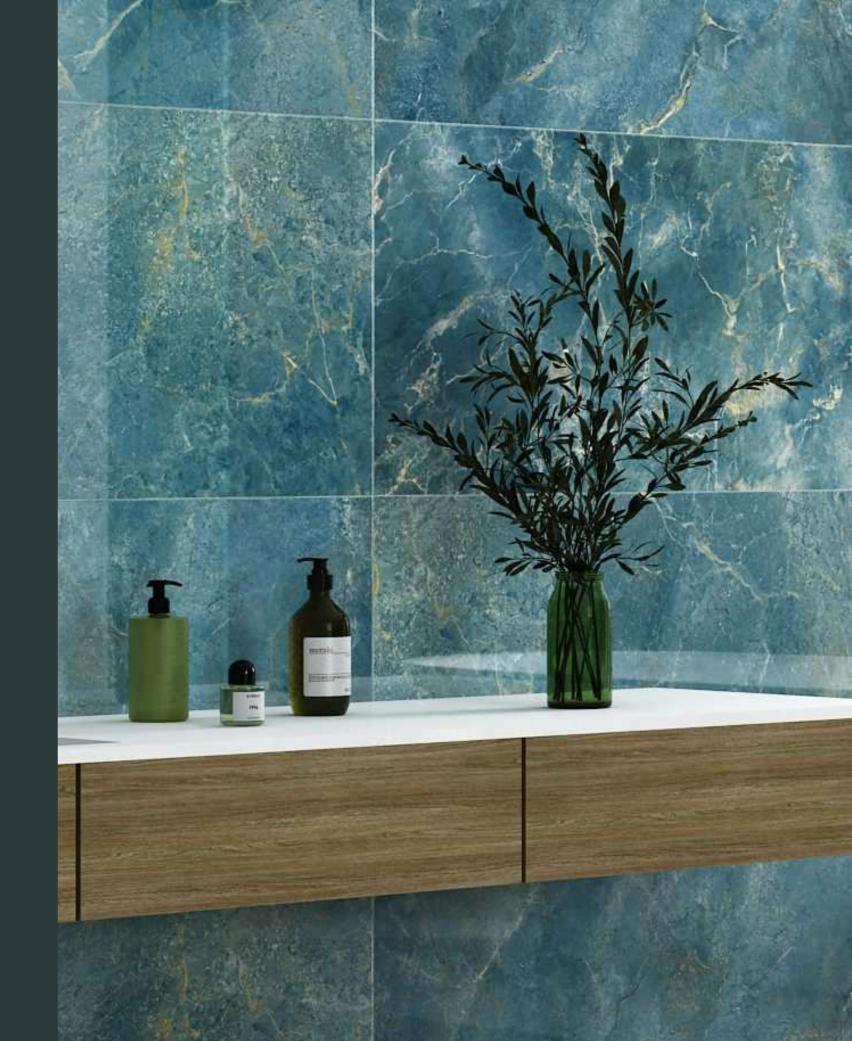

# ADD A TOUCH OF GLAMOUR TO YOUR SPACE

With seamless continuity of colour, or in contrasting shades, different tiles run along the walls, illuminating the room with a gentle, all-embracing freshness

www.pollensgranito.com

PREVIEW OF : DUMAS MOLD

Altissama

Size 600x1200mm 60x120cm / 2'x4'

#### **DUMAS MOLD**

Technical Characteristics

### AVAILABLE IN 1 OTHER COLOR

VELLA

Finish