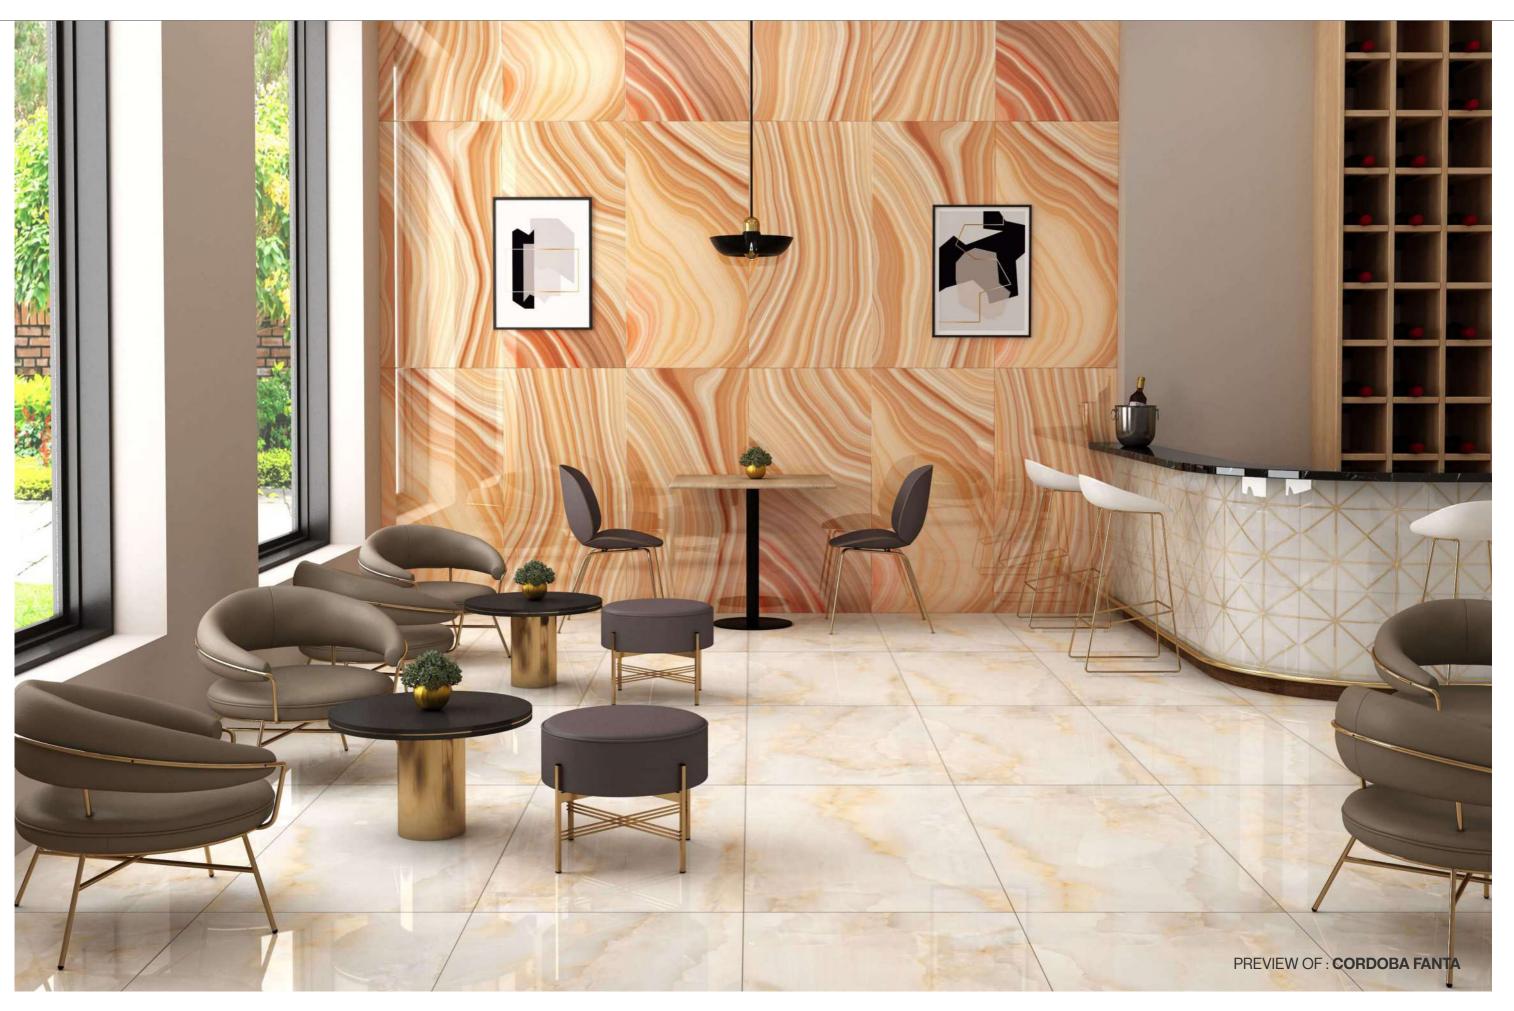

### LETS YOU FEEL THE JOY OF LIVING.

A sensory interpretation of the original material gives the surfaces an extremely natural effect thus favouring the beauty of imperfection.

Thickness 09mm Approx

Size 600x1200mm 60x120cm / 2'x4'

#### CORDOBA FANTA

Technical Characteristics 