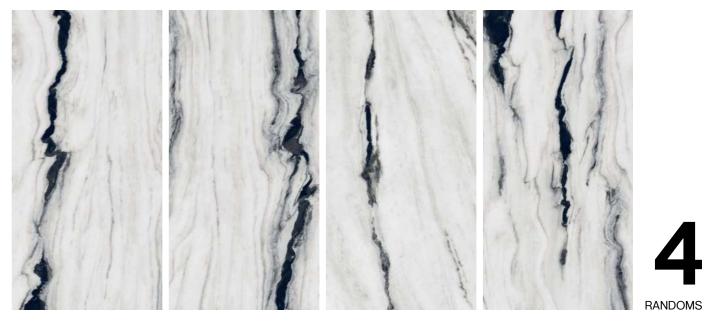

# A CLASSIC DESIGN OF SERENE ART AND BEAUTY

Get the absolute most out of your home by surrounding yourself with beautiful surrounding yourself with beautiful, natural, high-impect tiling that breaks down boundaries.

www.pollensgranito.com

Thickness 09mm Approx

Size 600x1200mm 60x120cm / 2'x4'

# PANDA

Technical Characteristics

Finish