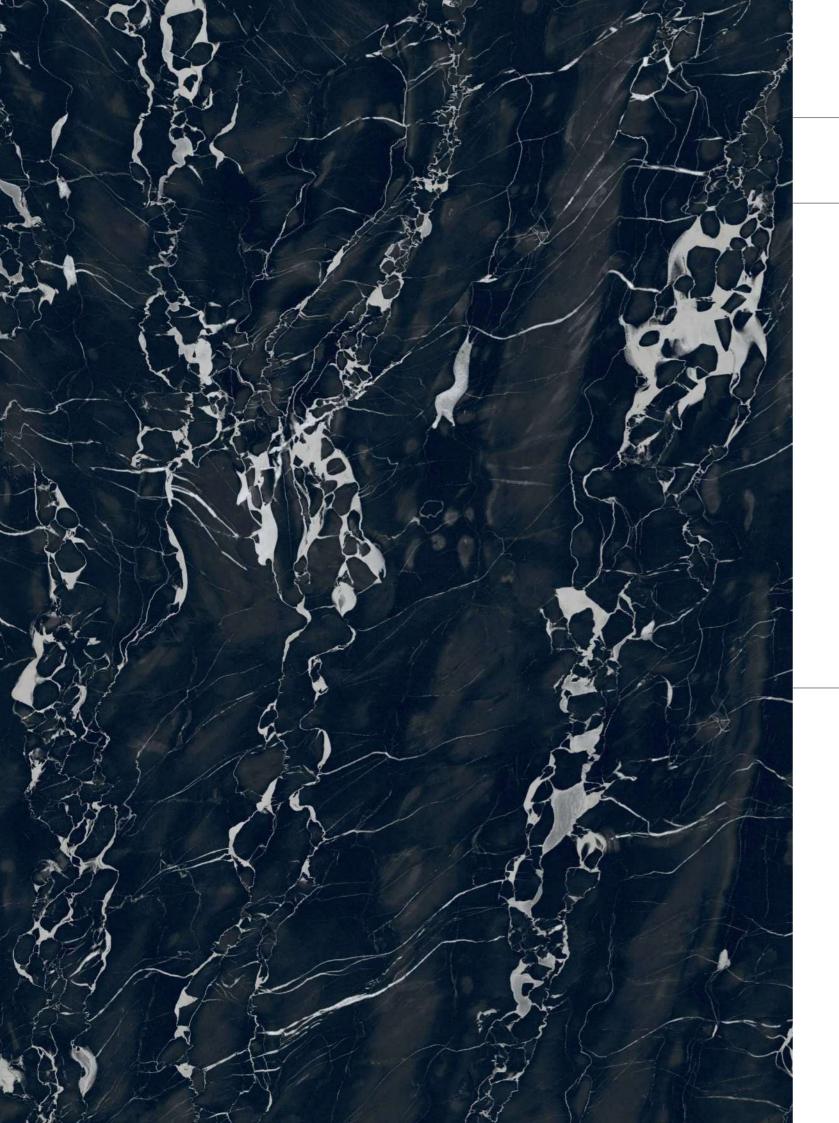

www.pollensgranito.com

PREVIEW OF : BLACK FUSION

Size 600x1200mm 60x120cm / 2'x4'

### **BLACK FUSION**

Technical Characteristics

Finish