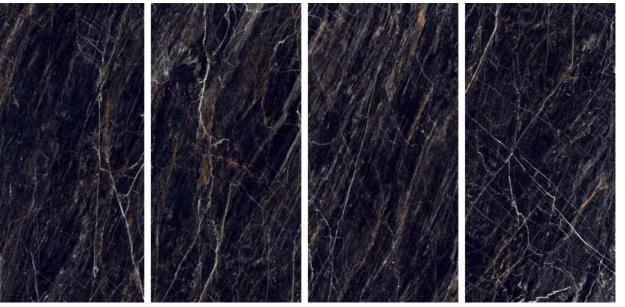

#### **MEDICIO BALCK**

Technical Characteristics

#### **AVAILABLE IN 1 OTHER COLOR**

**DENIM** 

Thickness 09mm Approx

Size 600x1200mm 60x120cm / 2'x4' **Finish** High Gloss Surface