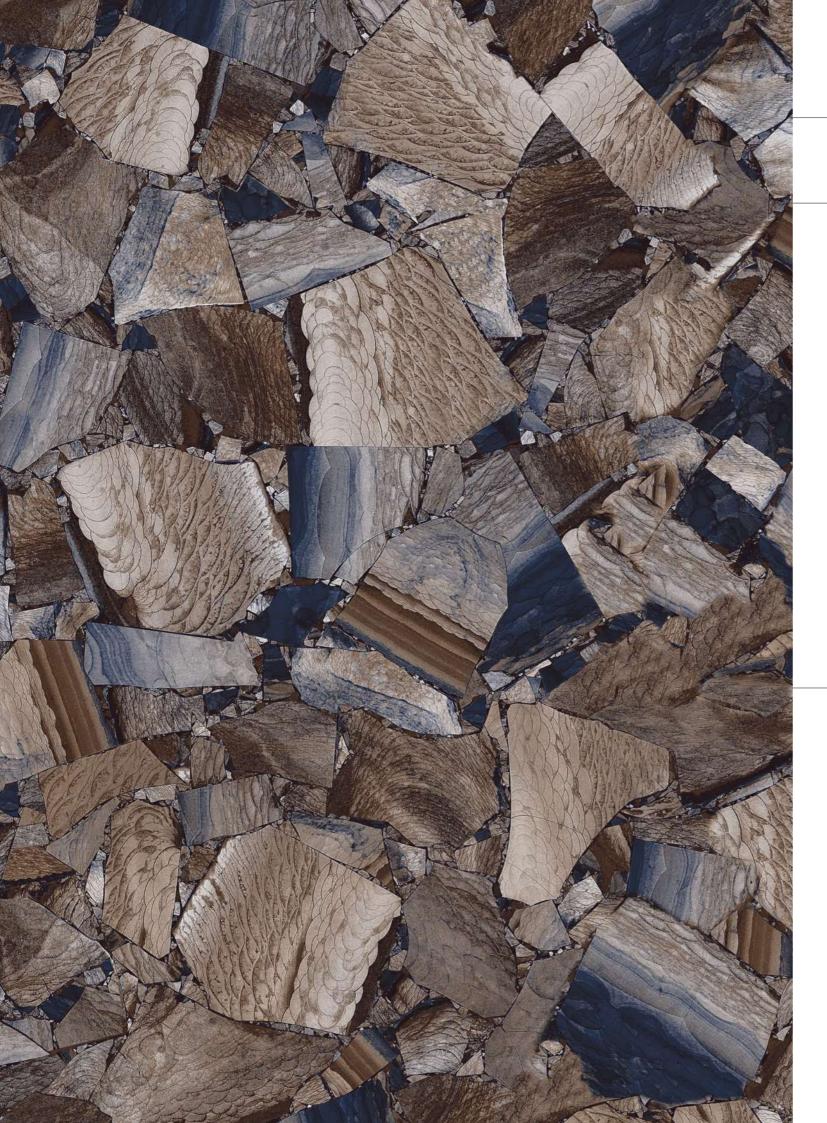

**Thickness** 09mm

Size

600x1200mm 60x120cm / 2'x4' Finish High Gloss Surface

### **ROMAN BLACK**























Thickness 09mm

Size 600x1200mm 60x120cm / 2'x4' Finish High Gloss Surface

### **ROSTO BLACK**

















# FUNCTIONAL TEXTURE WITH A NATURAL SOUL

The many inspirations behind the Pollance range can be used to customise any space and create constantly changing material effects.













Thickness 09mm Approx

Size 600x1200mm 60x120cm / 2'x4' **Finish** High Gloss Surface

### **TONNY BLUE**

























# LANDSCAPE TO BE AN ARTISTIC IMAGINATION

The intensity and warmth of a simple, yet artistically rich, material is captured to perfect effect in these new floor and wall solutions for high-impact, all-encompassing designs.













Thickness 09mm

Size 600x1200mm

60x120cm / 2'x4'

**Finish** High Gloss Surface

### **VENETIAN METAL**























#### Address:

Survay No. 578P, Opp. Viratnagar, jetpar Road, At. Sapar - 363630, Morbi (Guj.) India

#### Email:

info@pollensgranito.com

#### Website:

www.pollensgranito.com