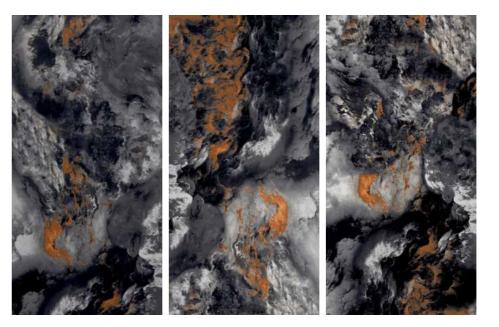

#### **MEDICIO BALCK**

Technical Characteristics

#### **AVAILABLE IN 1 OTHER COLOR**

**DENIM** 

Thickness 09mm Approx

Size 600x1200mm 60x120cm / 2'x4' **Finish** High Gloss Surface