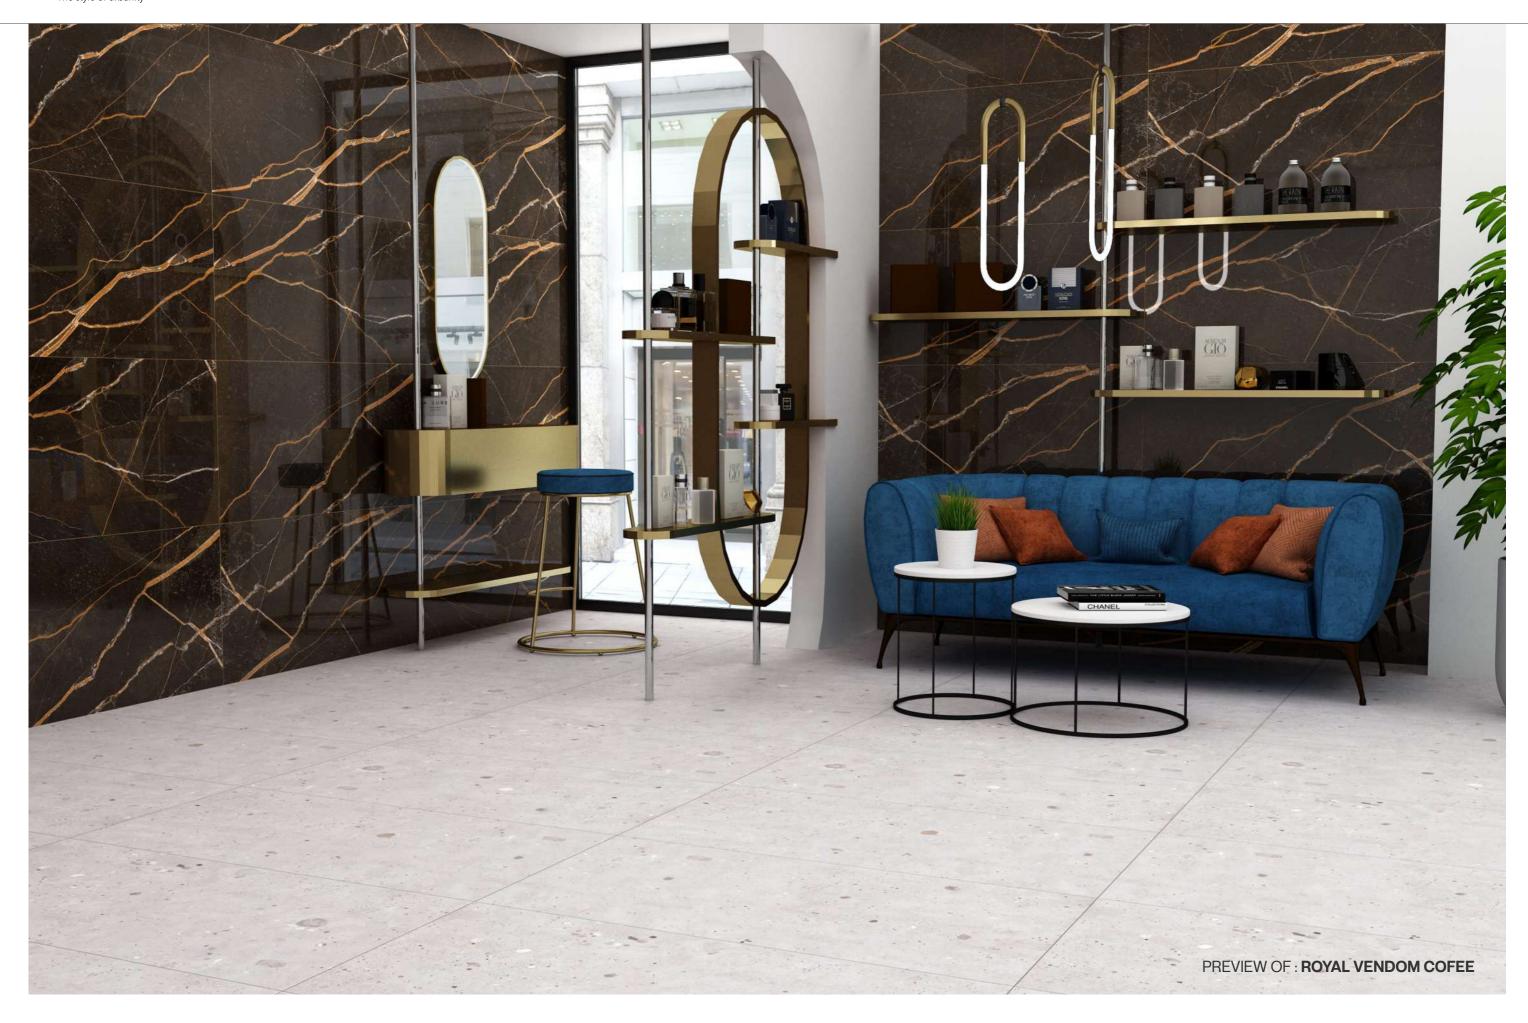

**OROBICO BLUE**









Technical Characteristics



















**BROWN** 













Thickness 09mm Approx

Size 600x1200mm

60x120cm / 2'x4' Surface

**Finish** High Gloss

#### **ALANTIC BLACK**

































Thickness 09mm

Size 600x1200mm 60x120cm / 2'x4' **Finish** High Gloss Surface

#### **PORTRO GOLD**

















## FEEL THE DELIGHT OF GRACIOUS SPACES

They provide a premium ambiance to any room with their spectacularly glorious appearance, weaving true grandeur; paying homage to every contemporary style.

















**Thickness** Approx

Size 600x1200mm 60x120cm / 2'x4'

**Finish** High Gloss Surface

#### **ROYAL VENDOM COFEE**



**Technical Characteristics** 















#### **AVAILABLE IN 2 OTHER COLORS**



**BLUE** 

**BLACK** 







## SEE YOUR SPACES IN MANY BEAUTIFUL AMBITS

A masterpiece crafted with the luxury of ceramic creation and an unparalleled charm that is a perfect fit for modern as well as timeless spaces.













**Thickness** 09mm

600x1200mm 60x120cm / 2'x4'

Size

Finish High Gloss Surface

#### SENT LORIENT BLACK





















## FILL YOUR SPACE WITH A SENSE OF GRACE

A semblance with nature, the beauty of tiles is rather transforming, when laid on any surface, changing the outlook with its captivating styles.













**Thickness** 09mm

Size

600x1200mm 60x120cm / 2'x4' Finish High Gloss Surface

#### **VERONA BLACK**































Thickness 09mm Approx

Size 600x1200mm 60x120cm / 2'x4' **Finish** High Gloss Surface

#### **AURA BLACK**



**Technical** Characte