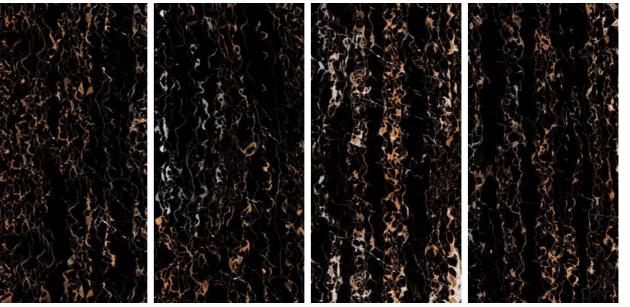

Size 600x1200mm 60x120cm / 2'x4' **Finish** High Gloss Surface

#### **MARLIN GOLD**





















## ADORN YOUR SPACE WITH ECLECTIC SURFACES

Envelop your chosen spaces in the welcoming aura of the incredibly calming Beige tile. This neutral-colored collection is designed to invite tozy vibes and attain a sociable setting for your space.















Thickness 09mm Approx

Size 600x1200mm 60x120cm / 2'x4'

**Finish** High Gloss Surface

#### **OROBICO BLUE**









Technical Characteristics



















**BROWN** 













Thickness 09mm Approx

Size 600x1200mm

60x120cm / 2'x4' Surface

**Finish** High Gloss

#### **ALANTIC BLACK**

































Thickness 09mm

Size 600x1200mm 60x120cm / 2'x4' **Finish** High Gloss Surface

#### **PORTRO GOLD**

















## FEEL THE DELIGHT OF GRACIOUS SPACES

They provide a premium ambiance to any room with their spectacularly glorious appearance, weaving true grandeur; paying homage to every contemporary style.

















**Thickness** Approx

Size 600x1200mm 60x120cm / 2'x4'

**Finish** High Gloss Surface

#### **ROYAL VENDOM COFEE**



**Technical Characteristics** 















#### **AVAILABLE IN 2 OTHER COLORS**



**BLUE** 

**BLACK** 







## SEE YOUR SPACES IN MANY BEAUTIFUL AMBITS

A masterpiece crafted with the luxury of ceramic creation and an unparalleled charm that is a perfect fit for modern as well as timeless spaces.













**Thickness** 09mm

600x1200mm 60x120cm / 2'x4'

Size

Finish High Gloss Surface

#### SENT LORIENT BLACK





















## FILL