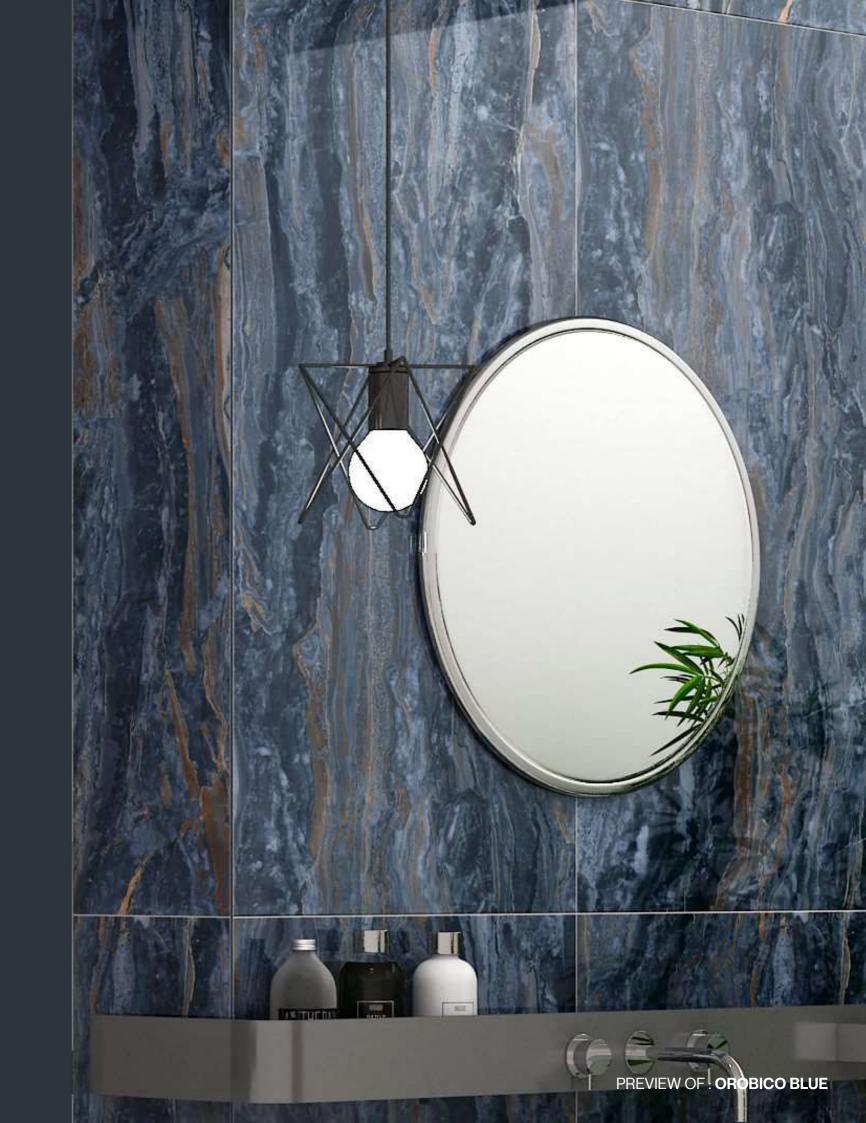

#### **OROBICO BLUE**

Technical Characteristics

**BROWN** 

Thickness 09mm Approx

Size 600x1200mm

60x120cm / 2'x4' Surface

**Finish** High Gloss