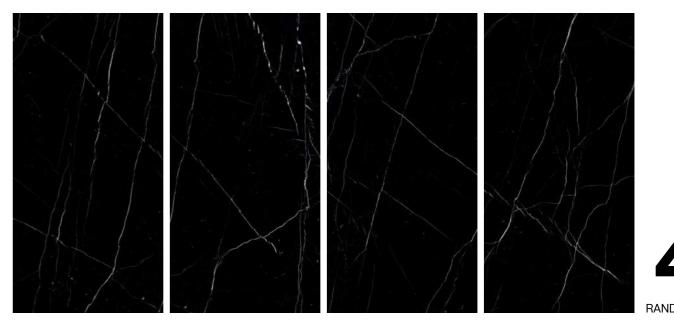

High Gloss Surface

#### **ROYAL VENDOM COFEE**



**Technical Characteristics** 















#### **AVAILABLE IN 2 OTHER COLORS**



**BLUE** 

**BLACK** 







## SEE YOUR SPACES IN MANY BEAUTIFUL AMBITS

A masterpiece crafted with the luxury of ceramic creation and an unparalleled charm that is a perfect fit for modern as well as timeless spaces.













**Thickness** 09mm

600x1200mm 60x120cm / 2'x4'

Size

Finish High Gloss Surface

#### SENT LORIENT BLACK





















## FILL YOUR SPACE WITH A SENSE OF GRACE

A semblance with nature, the beauty of tiles is rather transforming, when laid on any surface, changing the outlook with its captivating styles.













**Thickness** 09mm

Size

600x1200mm 60x120cm / 2'x4' Finish High Gloss Surface

#### **VERONA BLACK**































Thickness 09mm Approx

Size 600x1200mm 60x120cm / 2'x4' **Finish** High Gloss Surface

#### **AURA BLACK**



**Technical** Characteristics















#### **AVAILABLE IN 1 OTHER COLOR**



CHOCO



# THE VITAL SILENCE OF STONE

With seamless continuity of colour, or in contrasting shades, different tiles run along the walls, illuminating the room with a gentle, all-embracing freshness













Thickness 09mm

Size

600x1200mm 60x120cm / 2'x4' **Finish** High Gloss Surface

#### **ZIBRA BLACK**























# NATURAL BEAUTY PAIRED WITH TEXTURE AND DESIGN

The faithful reproduction of a variegated and deep stone with which to perceive with your eyes and touch with your hands the irregular graphic elements of the new Glossy surfaces