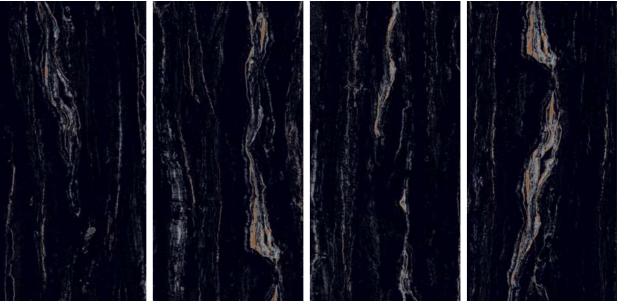

## THE BEAUTY OF PRIMORDIAL SENSATIONS

A sensory interpretation of the original material gives the surfaces an extremely natural effect thus favouring the beauty of imperfection.

Thickness 09mm

Size 600x1200mm 60x120cm / 2'x4' Finish High Gloss Surface

#### **MOXY BLACK**