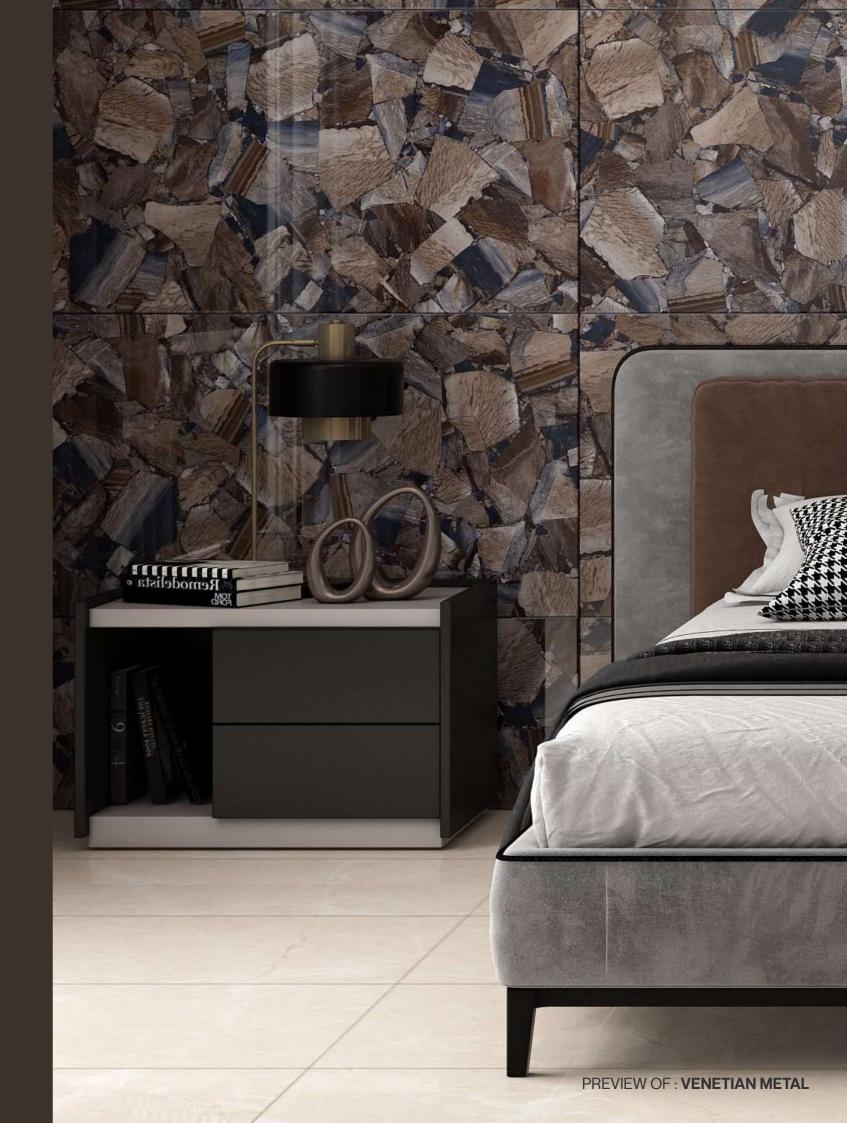

**Thickness** 09mm

Size

600x1200mm 60x120cm / 2'x4' Finish High Gloss Surface

### **ROMAN BLACK**























Thickness 09mm

Size 600x1200mm 60x120cm / 2'x4' Finish High Gloss Surface

### **ROSTO BLACK**

















# FUNCTIONAL TEXTURE WITH A NATURAL SOUL

The many inspirations behind the Pollance range can be used to customise any space and create constantly changing material effects.













Thickness 09mm Approx

Size 600x1200mm 60x120cm / 2'x4' **Finish** High Gloss Surface

### **TONNY BLUE**

























# LANDSCAPE TO BE AN ARTISTIC IMAGINATION

The intensity and warmth of a simple, yet artistically rich, material is captured to perfect effect in these new floor and wall solutions for high-impact, all-encompassing designs.













Thickness 09mm

Size 600x1200mm

60x120cm / 2'x4'

**Finish** High Gloss Surface

### **VENETIAN METAL**























#### Address:

Survay No. 578P, Opp. Viratnagar, jetpar Road, At. Sapar - 363630, Morbi (Guj.) India

#### Email:

info@pollensgranito.com

#### Website:

www.pollensgranito.com