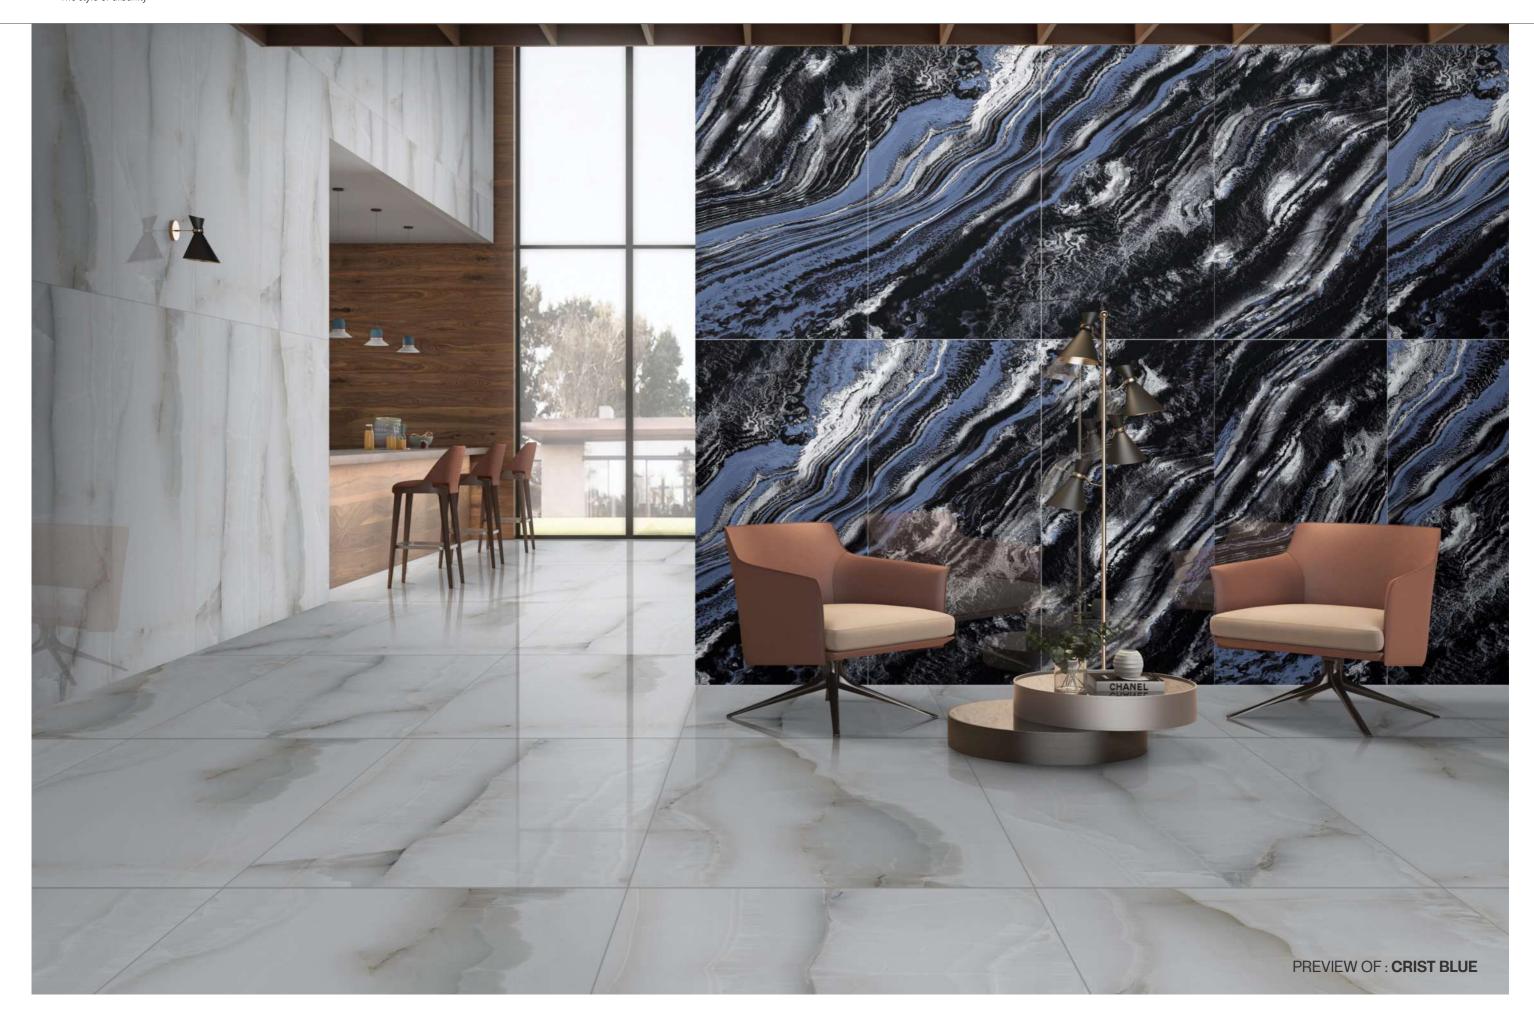

ACK**























## COOL TONES FOR SPACES IN TOUCH

Three intense, warm shades, enriched by vibrant, sandy textures offer natural sensations to crate spaces steeped in peaceful harmony in which to relax and find your inner calm.













Thickness 09mm Approx

Size 600x1200mm 60x120cm / 2'x4' **Finish** High Gloss Surface

### **FLINT BLUE**























# DESIGNING WITH EARTHY TONES

Different colour options in warm and cool moods, make up a varied collection in which colours can be put to exciting use through combinations with different materials.















Thickness 09mm Approx

Size 600x1200mm 60x120cm / 2'x4'

**Finish** High Gloss Surface

### **CRIST BLUE**



Technical Characteristics















### **AVAILABLE IN 1 OTHER COLOR**



**BROWN** 







## SEAMLESS SENSATIONS FOR ADVANCED SPACE

Overlays of selected materials and pigments with very low gloss levels blend deep in the ceramic substrate, providing ever-varying shading effects that make the interpretation.













Thickness

09mm Approx Size 600x1200mm 60x120cm / 2'x4' Finish High Gloss Surface

### **BLACK DIAMOND**





























**Thickness** 09mm

Size

600x1200mm 60x120cm / 2'x4' Finish High Gloss Surface

### **ROMAN BLACK**























Thickness 09mm

Size 600x1200mm 60x120cm / 2'x4' Finish High Gloss Surface

### **ROSTO BLACK**

















# FUNCTIONAL TEXTURE WITH A NATURAL SOUL

The many inspirations behind the Pollance range can be used to customise any space and create constantly changing material effects.













Thick