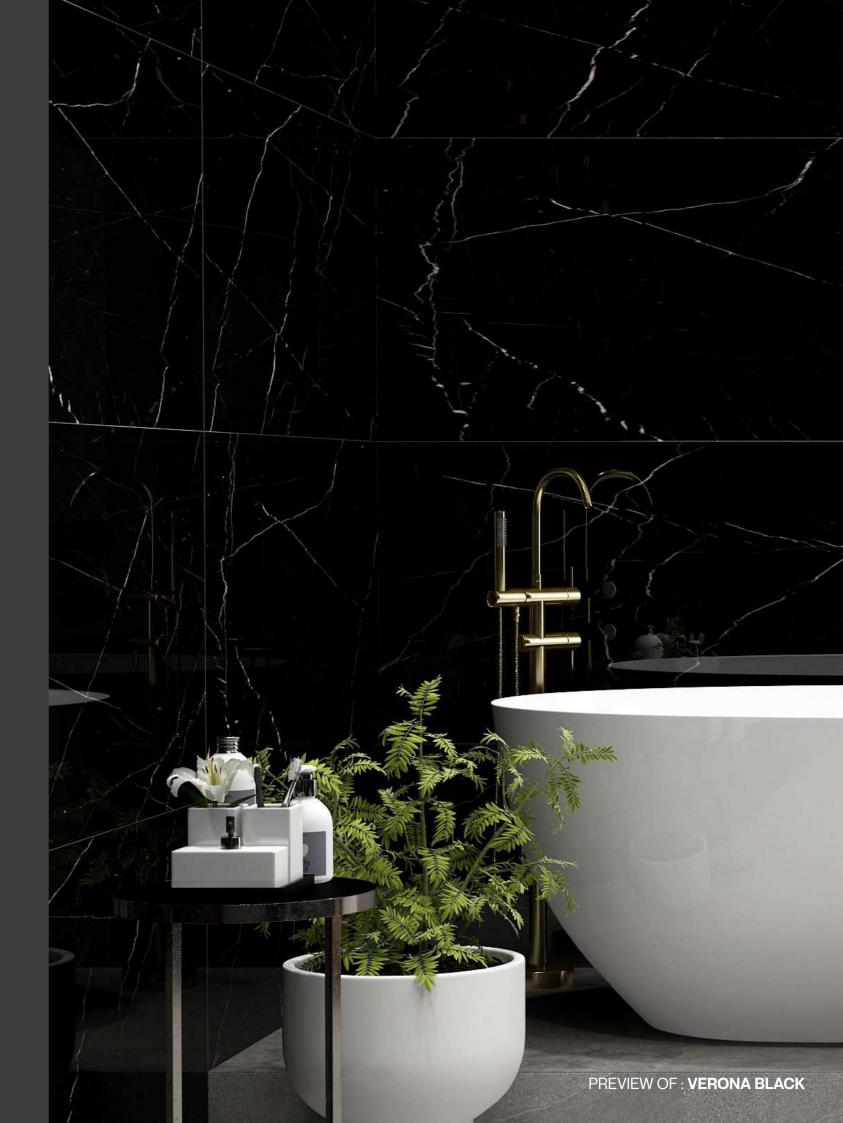

#### **VERONA BLACK**

Thickness 09mm Approx

Size 600x1200mm 60x120cm / 2'x4' **Finish** High Gloss Surface