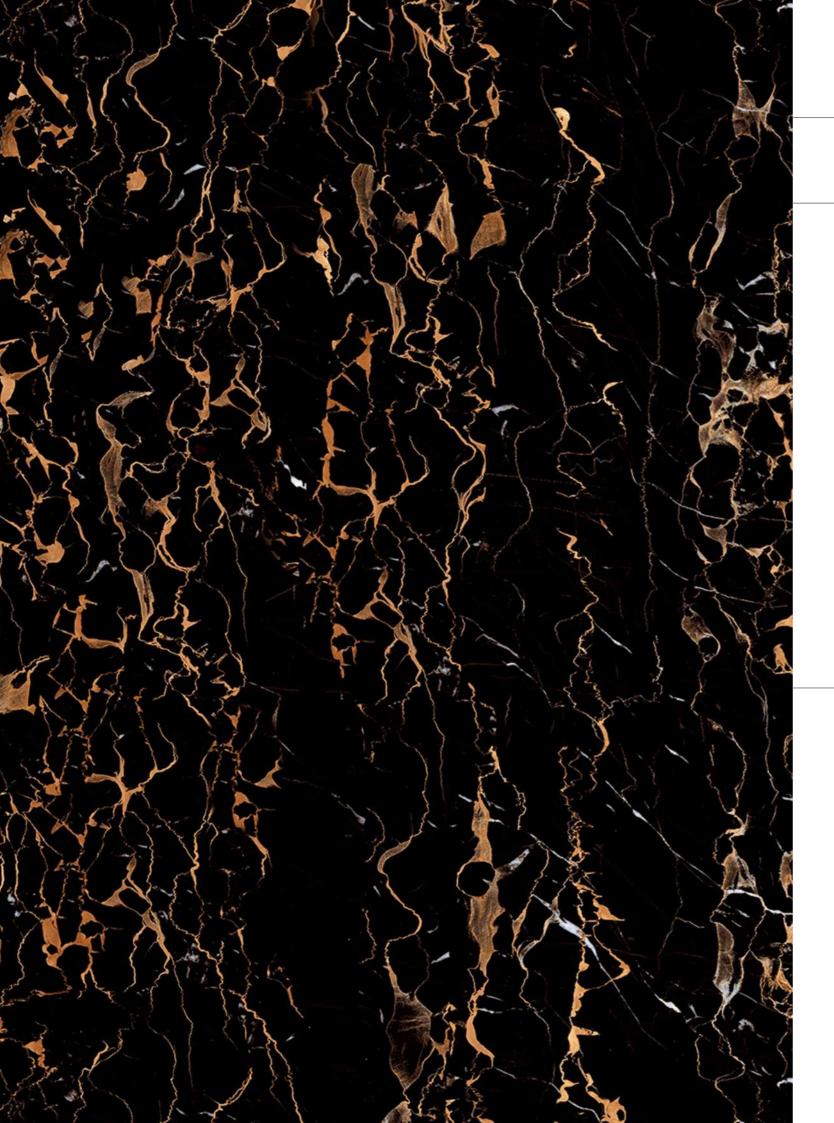

#### **MARLIN GOLD**

## A SYMBIOSIS OF MODERNITY AND LUXURY

Witness a true-to-life manifestation of attractive architectural surfaces designed and crafted meticulously for a consistent and opulent experience!

Thickness 09mm Approx

Size 600x1200mm 60x120cm / 2'x4' **Finish** High Gloss Surface