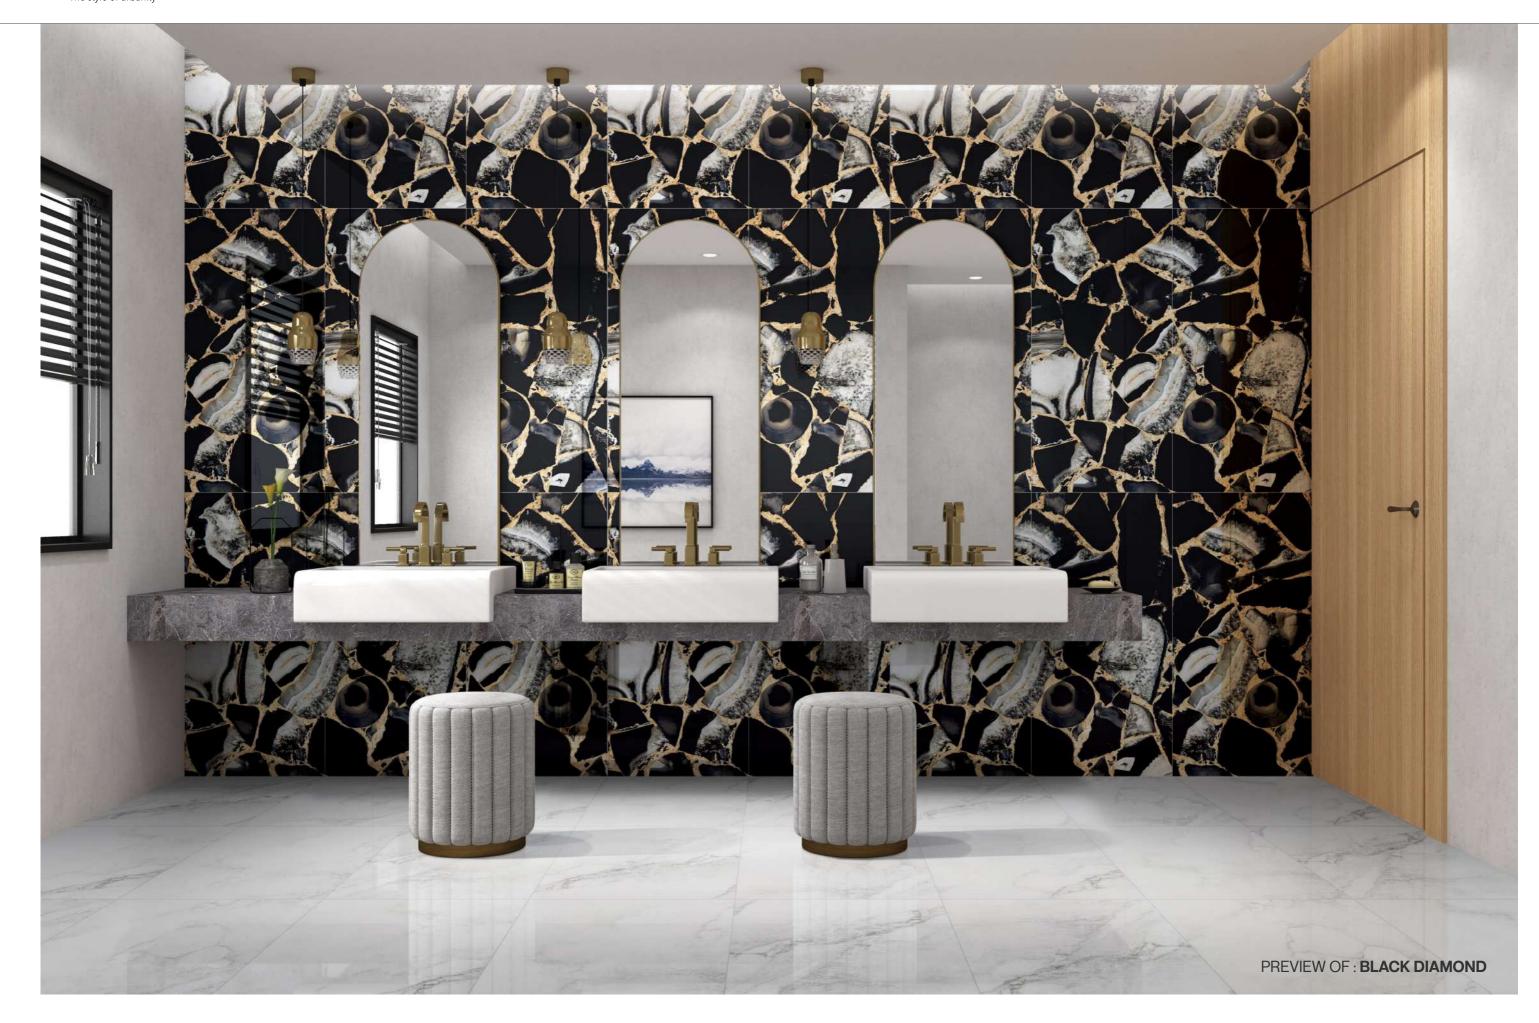

### **BLACK DIAMOND**

**Thickness** 09mm

Size

600x1200mm 60x120cm / 2'x4' Finish High Gloss Surface