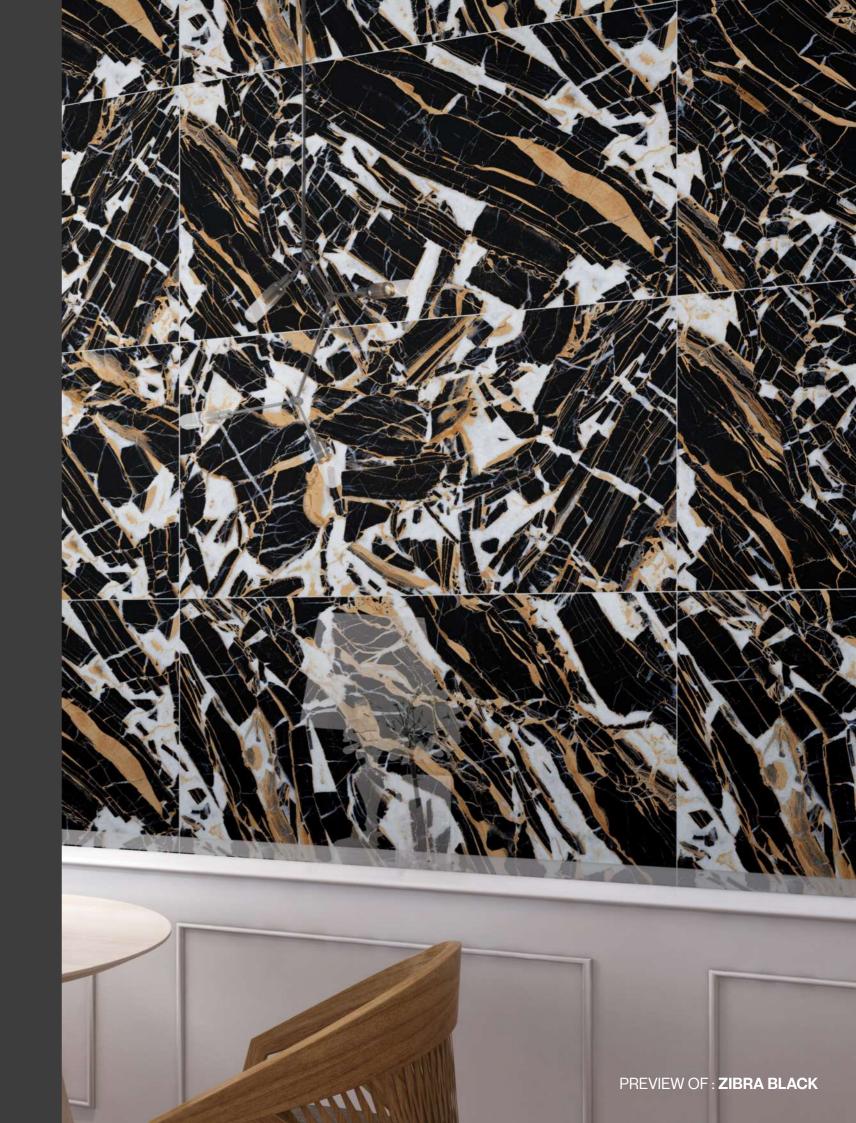

#### **ZIBRA BLACK**

# NATURAL BEAUTY PAIRED WITH TEXTURE AND DESIGN

The faithful reproduction of a variegated and deep stone with which to perceive with your eyes and touch with your hands the irregular graphic elements of the new Glossy surfaces

Thickness 09mm Approx

Size 600x1200mm 60x120cm / 2'x4'

**Finish** High Gloss Surface