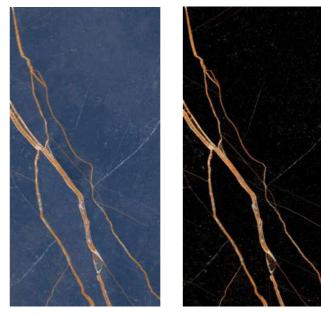

#### **OROBICO BLUE**

Technical Characteristics

**BROWN** 

Thickness 09mm Approx

Size 600x1200mm

60x120cm / 2'x4' Surface

**Finish** High Gloss

#### **AVAILABLE IN 2 OTHER COLORS**

**BLUE** 

**BLACK** 