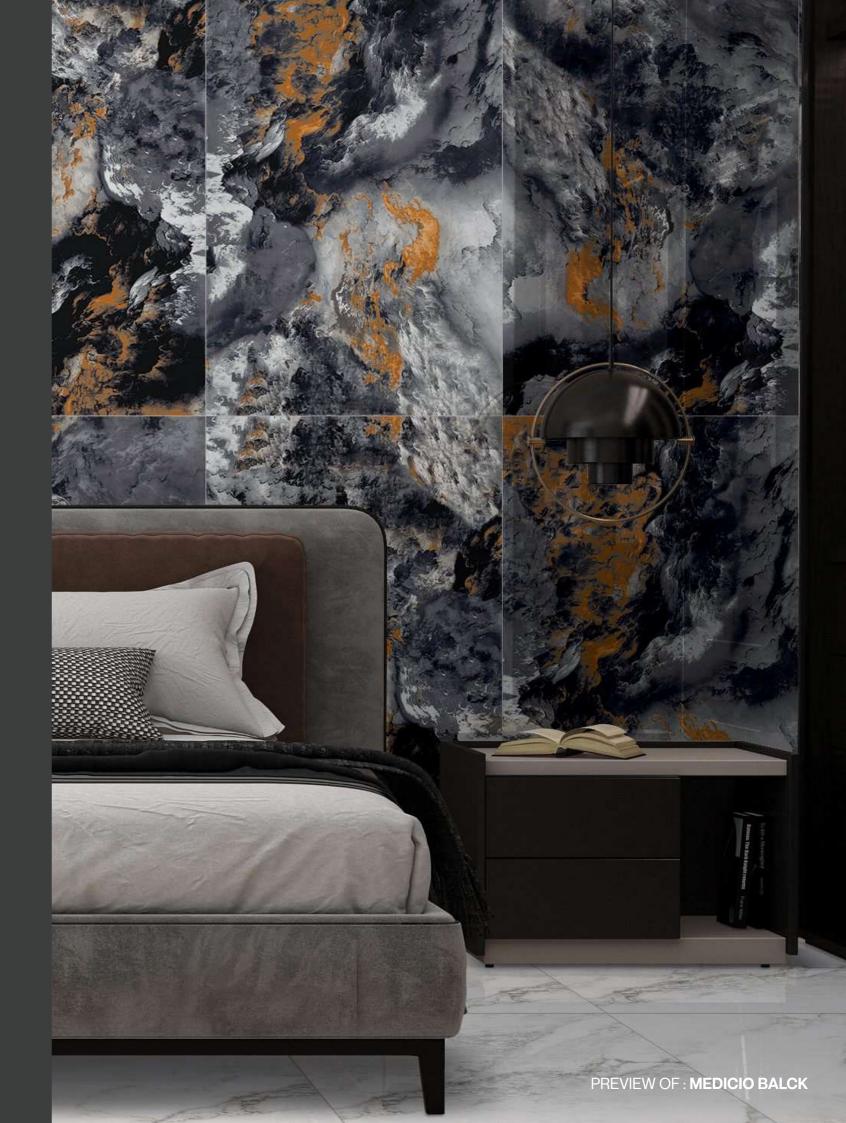

CK**































Thickness 09mm Approx

Size 600x1200mm 60x120cm / 2'x4' **Finish** High Gloss Surface

#### **AURA BLACK**



**Technical** Characteristics















#### **AVAILABLE IN 1 OTHER COLOR**



CHOCO



# THE VITAL SILENCE OF STONE

With seamless continuity of colour, or in contrasting shades, different tiles run along the walls, illuminating the room with a gentle, all-embracing freshness













Thickness 09mm

Size

600x1200mm 60x120cm / 2'x4' **Finish** High Gloss Surface

#### **ZIBRA BLACK**























# NATURAL BEAUTY PAIRED WITH TEXTURE AND DESIGN

The faithful reproduction of a variegated and deep stone with which to perceive with your eyes and touch with your hands the irregular graphic elements of the new Glossy surfaces















Thickness 09mm Approx

Size 600x1200mm 60x120cm / 2'x4'

**Finish** High Gloss Surface

#### **MEDICIO BALCK**



Technical Characteristics













#### **AVAILABLE IN 1 OTHER COLOR**



**DENIM** 













Thickness 09mm Approx

Size 600x1200mm 60x120cm / 2'x4' **Finish** High Gloss Surface

#### **DONALO BLACK**

























**Thickness** 09mm Approx

Size 600x1200mm 60x120cm / 2'x4' Finish High Gloss Surface

#### **PARIS BLACK**



RANDOMS

















## THE BEAUTY OF PRIMORDIAL SENSATIONS

A sensory interpretation of the original material gives the surfaces an extremely natural effect thus favouring the beauty of imperfection.













Thickness 09mm

Size 600x1200mm 60x120cm / 2'x4' Finish High Gloss Surface

#### **MOXY BLACK**