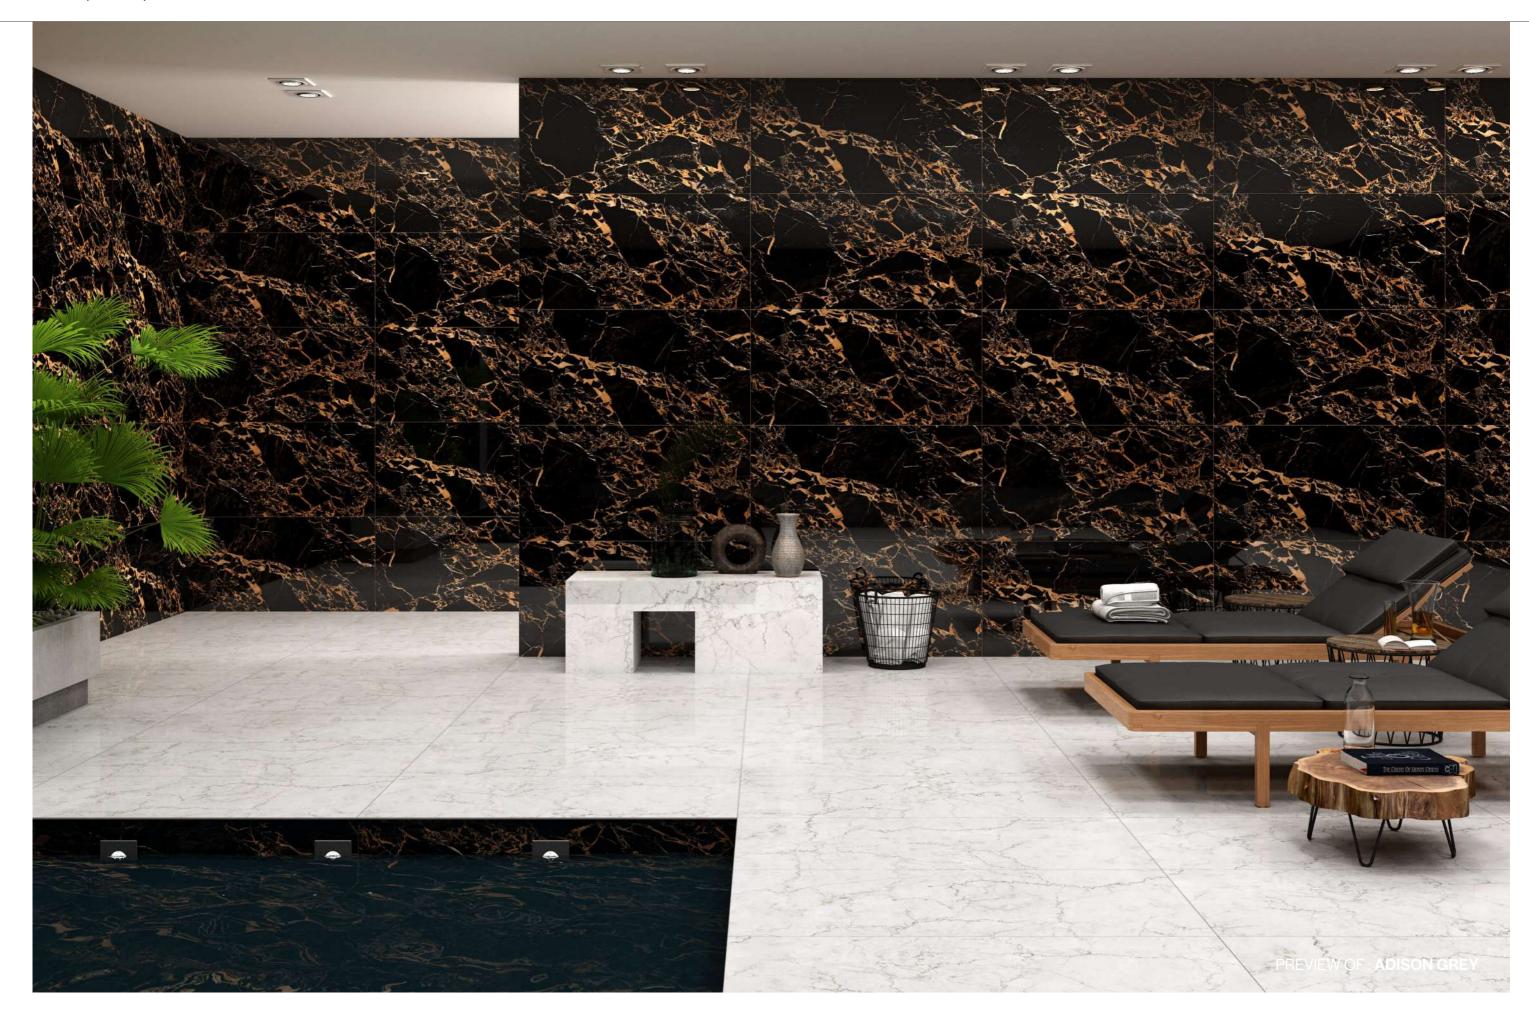

## A SYMBIOSIS OF MODERNITY AND LUXURY

Witness a true-to-life manifestation of attractive architectural surfaces designed and crafted meticulously for a consistent and opulent experience!

Thickness 09mm Approx

Size 600x1200mm 60x120cm / 2'x4' **Finish** High Gloss Surface

#### **MARLIN GOLD**