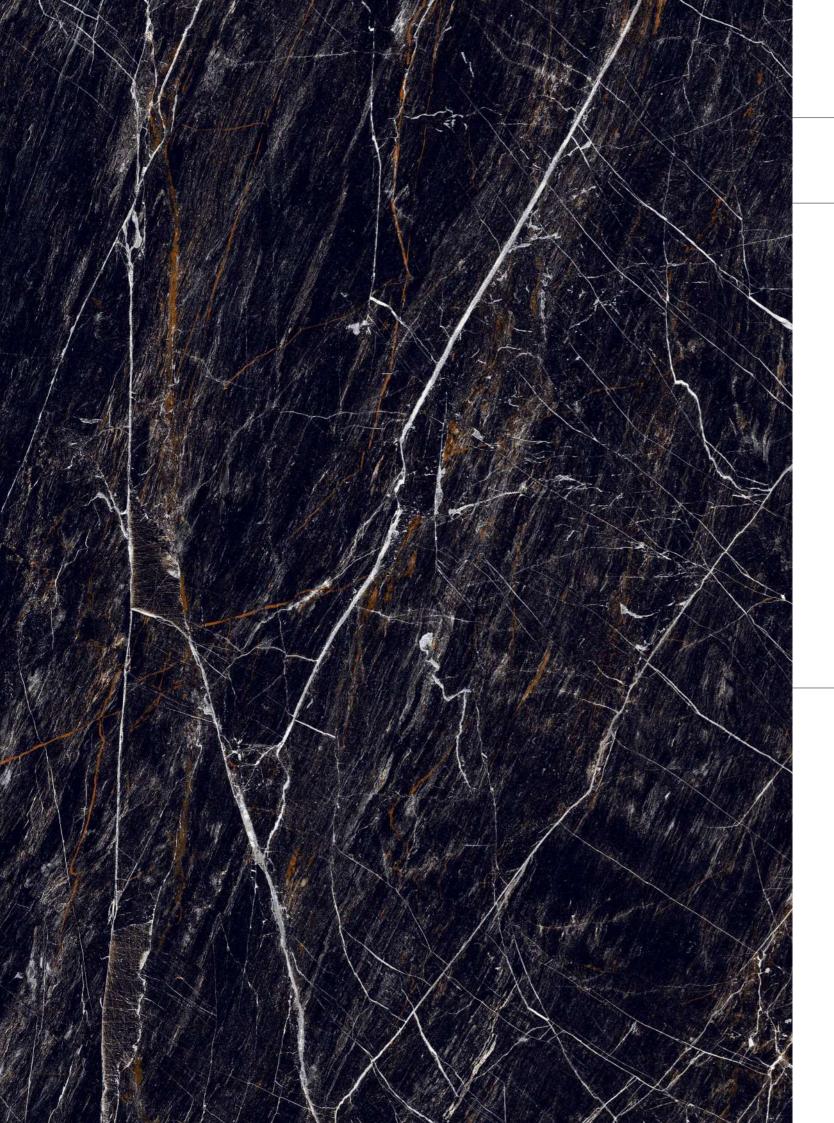

#### **MEDICIO BALCK**

Technical Characteristics

#### **AVAILABLE IN 1 OTHER COLOR**

**DENIM** 

Thickness 09mm Approx

Size 600x1200mm 60x120cm / 2'x4' **Finish** High Gloss Surface