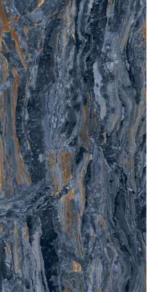

#### **OROBICO BLUE**

Technical Characteristics

**BROWN** 

Thickness 09mm Approx

Size 600x1200mm

60x120cm / 2'x4' Surface

**Finish** High Gloss