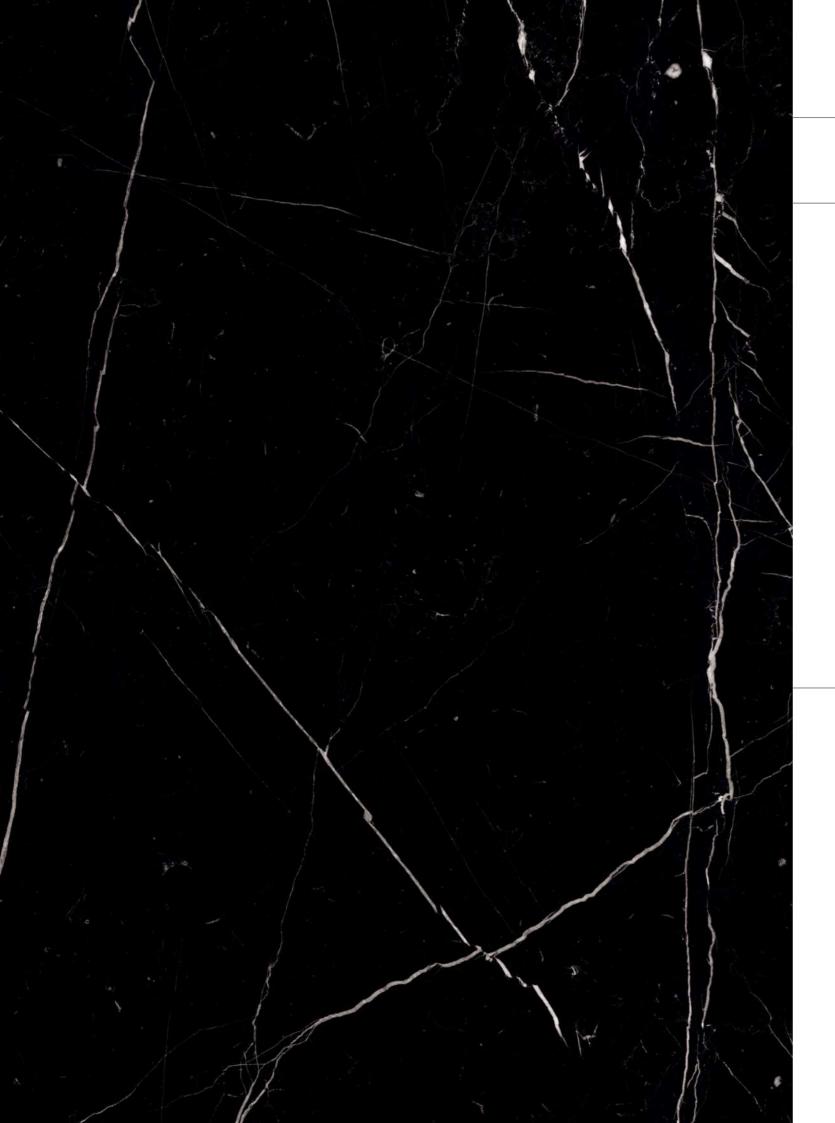

#### **VERONA BLACK**

Thickness 09mm Approx

Size 600x1200mm 60x120cm / 2'x4' **Finish** High Gloss Surface