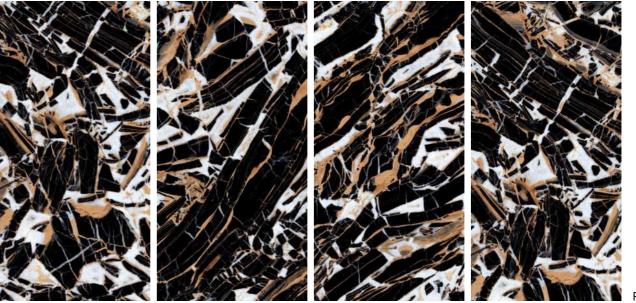

#### **ZIBRA BLACK**

# NATURAL BEAUTY PAIRED WITH TEXTURE AND DESIGN

The faithful reproduction of a variegated and deep stone with which to perceive with your eyes and touch with your hands the irregular graphic elements of the new Glossy surfaces

Thickness 09mm Approx

Size 600x1200mm 60x120cm / 2'x4'

**Finish** High Gloss Surface