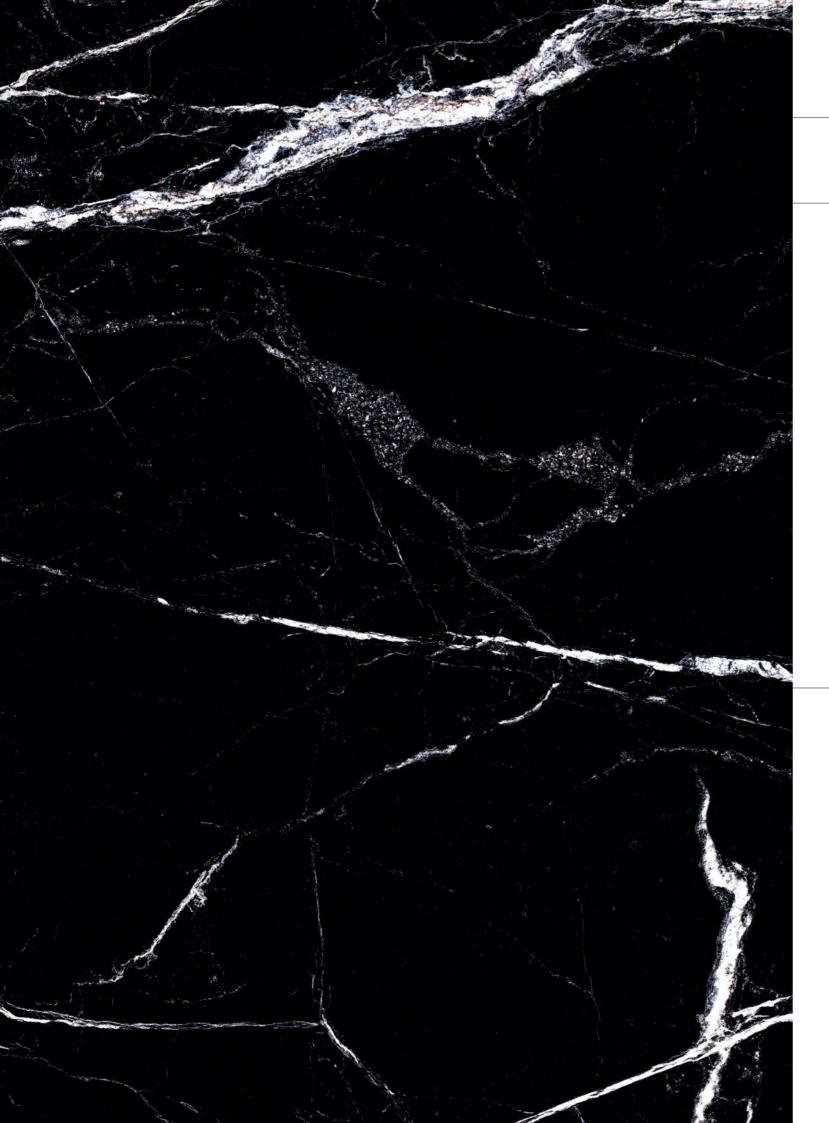

#### **ALANTIC BLACK**

Thickness 09mm

Size 600x1200mm 60x120cm / 2'x4' **Finish** High Gloss Surface