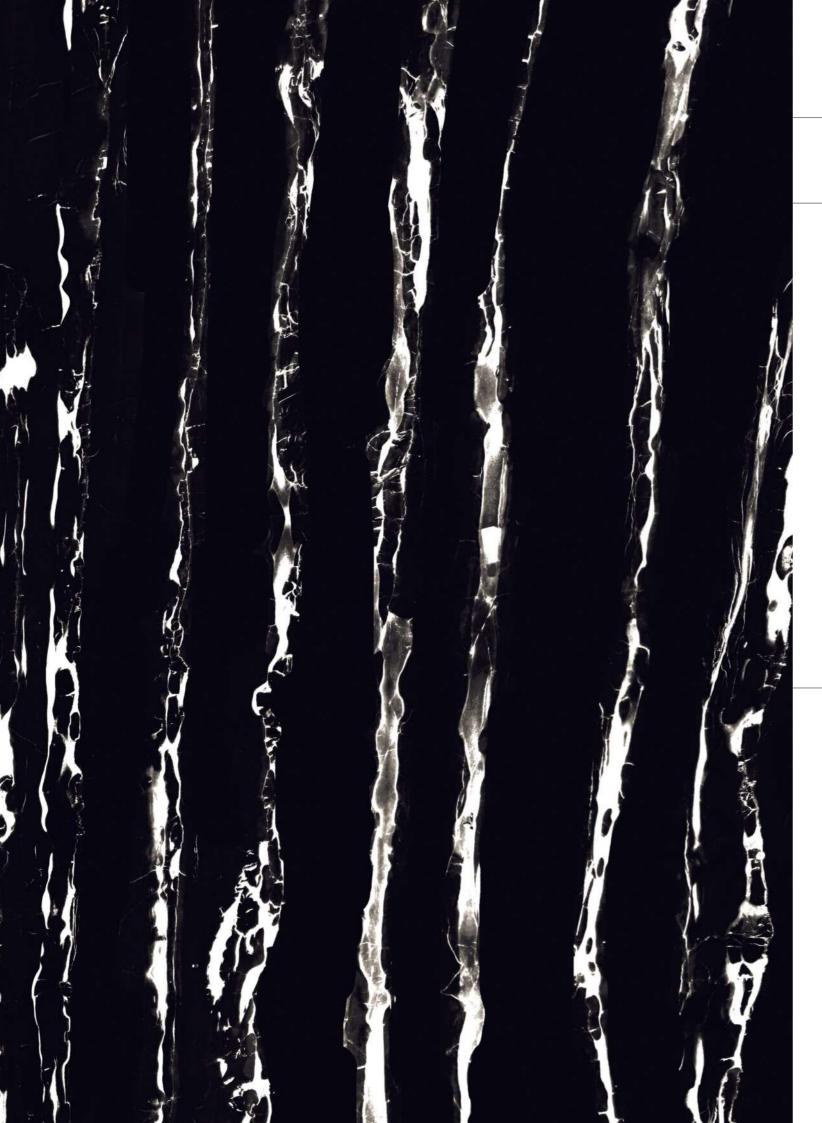

### **BLACK DIAMOND**

**Thickness** 09mm

Size

600x1200mm 60x120cm / 2'x4' Finish High Gloss Surface