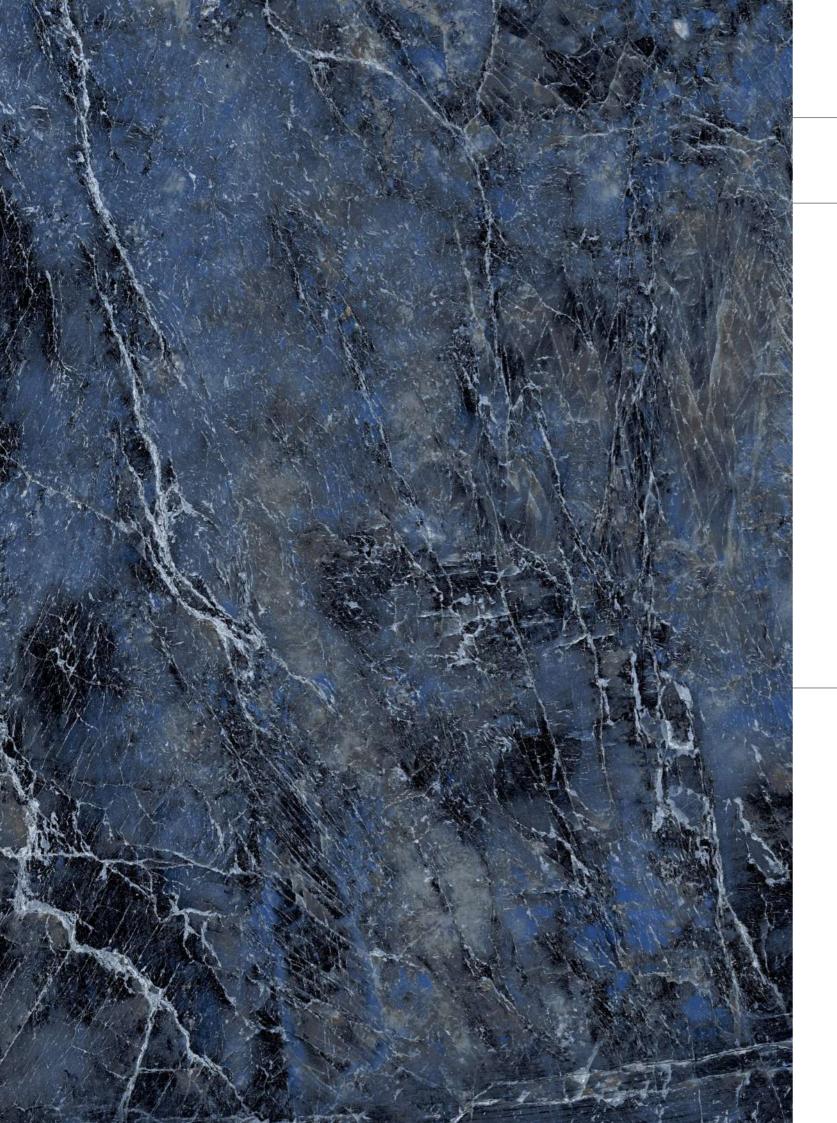

*BROWN** 







## SEAMLESS SENSATIONS FOR ADVANCED SPACE

Overlays of selected materials and pigments with very low gloss levels blend deep in the ceramic substrate, providing ever-varying shading effects that make the interpretation.













Thickness

09mm Approx Size 600x1200mm 60x120cm / 2'x4' Finish High Gloss Surface

### **BLACK DIAMOND**





























**Thickness** 09mm

Size

600x1200mm 60x120cm / 2'x4' Finish High Gloss Surface

### **ROMAN BLACK**























Thickness 09mm

Size 600x1200mm 60x120cm / 2'x4' Finish High Gloss Surface

### **ROSTO BLACK**

















# FUNCTIONAL TEXTURE WITH A NATURAL SOUL

The many inspirations behind the Pollance range can be used to customise any space and create constantly changing material effects.













Thickness 09mm Approx

Size 600x1200mm 60x120cm / 2'x4' **Finish** High Gloss Surface

### **TONNY BLUE**

























# LANDSCAPE TO BE AN ARTISTIC IMAGINATION

The intensity and warmth of a simple, yet artistically rich, material is captured to perfect effect in these new floor and wall solutions for high-impact, all-encompassing designs.













Thickness 09mm

Size 600x1200mm

60x120cm / 2'x4'

**Finish** High Gloss Surface

### **VENETIAN METAL**























#### Address:

Survay No. 578P, Opp. Viratnagar, jetpar Road, At. Sapar - 363630, Morbi (Guj.) India

#### Email:

info@pollensgranito.com

#### Website:

www.pollensgranito.com