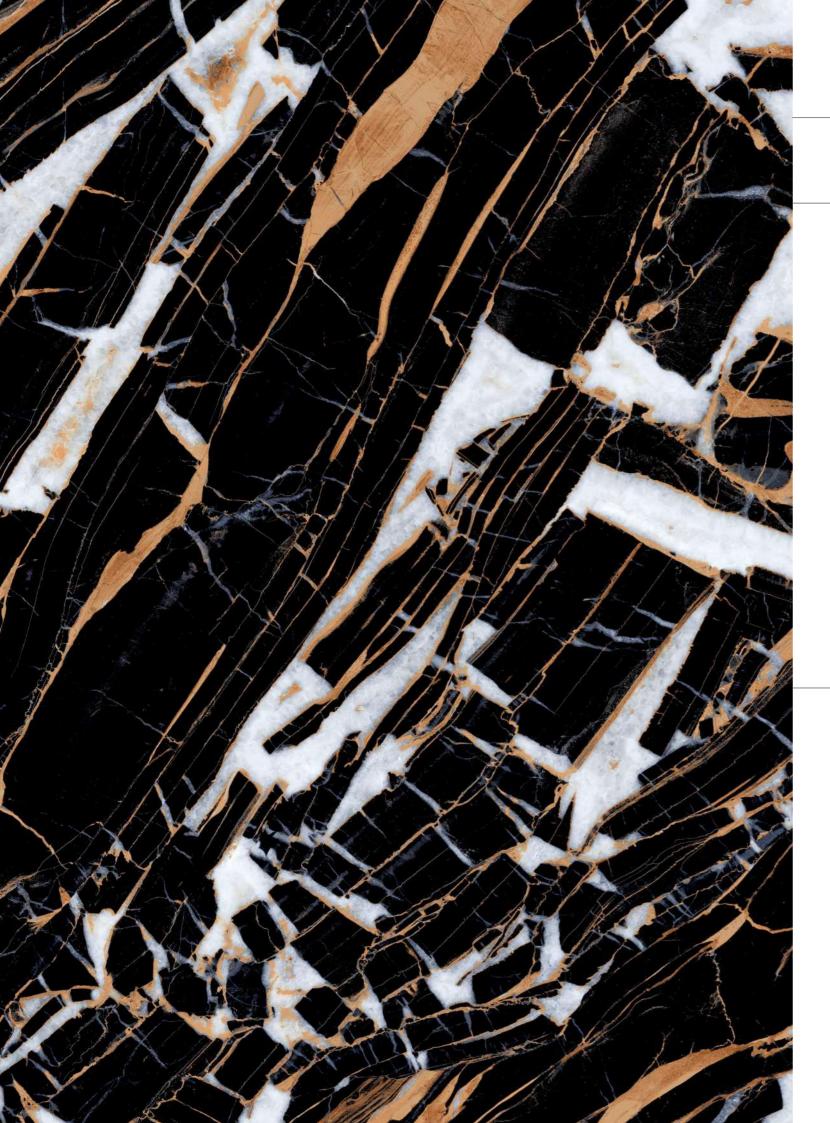

#### **ZIBRA BLACK**

# NATURAL BEAUTY PAIRED WITH TEXTURE AND DESIGN

The faithful reproduction of a variegated and deep stone with which to perceive with your eyes and touch with your hands the irregular graphic elements of the new Glossy surfaces

Thickness 09mm Approx

Size 600x1200mm 60x120cm / 2'x4'

**Finish** High Gloss Surface