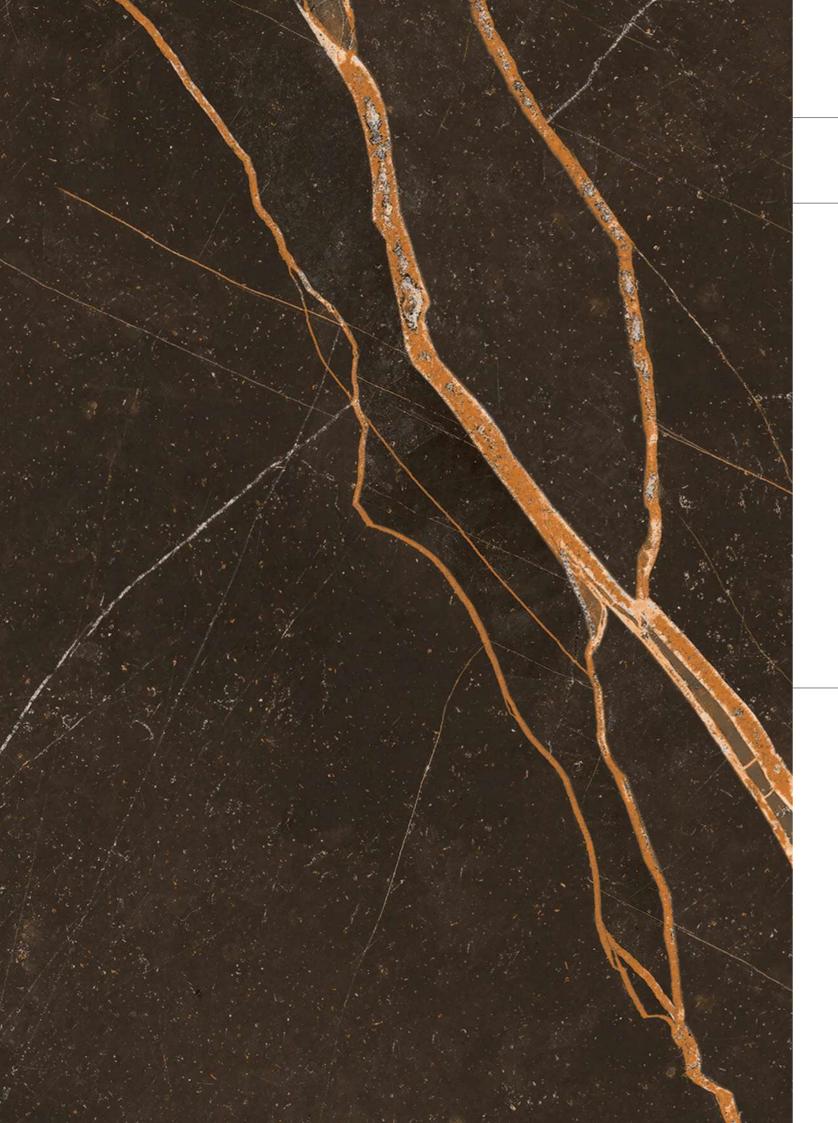

#### **OROBICO BLUE**

Technical Characteristics

**BROWN** 

Thickness 09mm Approx

Size 600x1200mm

60x120cm / 2'x4' Surface

**Finish** High Gloss