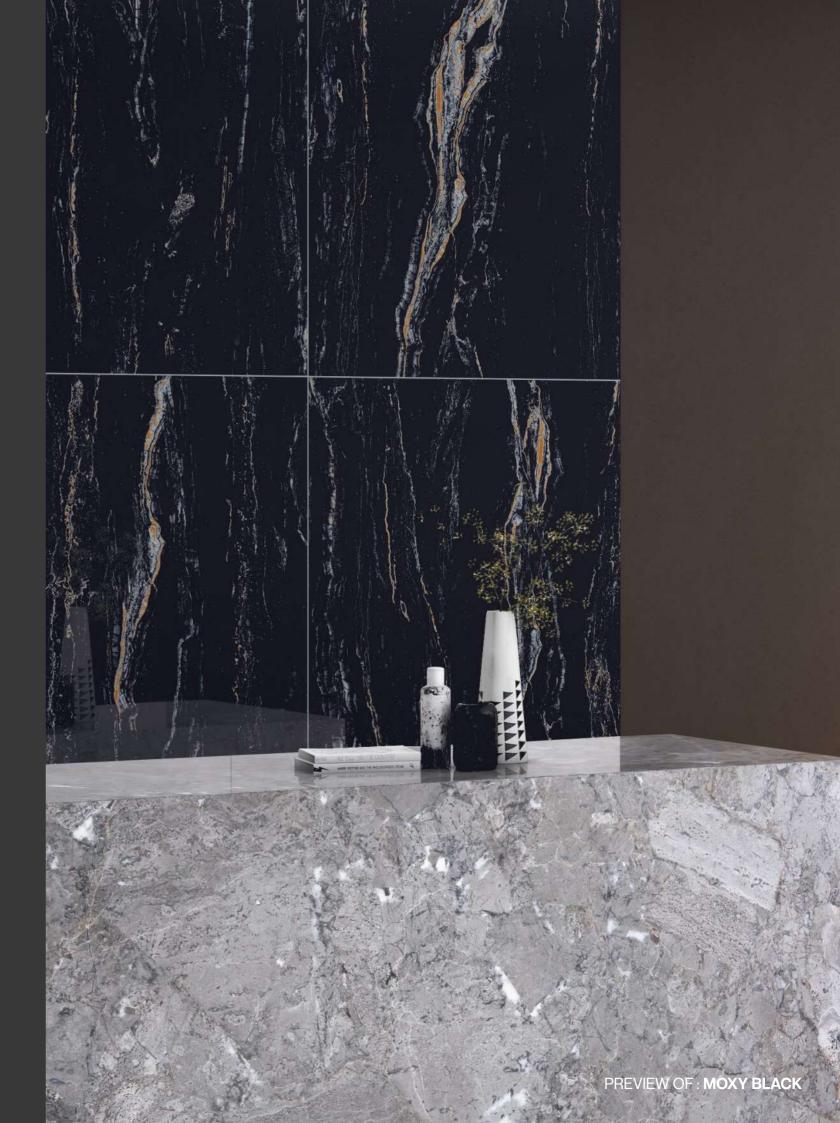

hich to perceive with your eyes and touch with your hands the irregular graphic elements of the new Glossy surfaces















Thickness 09mm Approx

Size 600x1200mm 60x120cm / 2'x4'

**Finish** High Gloss Surface

#### **MEDICIO BALCK**



Technical Characteristics













#### **AVAILABLE IN 1 OTHER COLOR**



**DENIM** 













Thickness 09mm Approx

Size 600x1200mm 60x120cm / 2'x4' **Finish** High Gloss Surface

#### **DONALO BLACK**

























**Thickness** 09mm Approx

Size 600x1200mm 60x120cm / 2'x4' Finish High Gloss Surface

#### **PARIS BLACK**



RANDOMS

















## THE BEAUTY OF PRIMORDIAL SENSATIONS

A sensory interpretation of the original material gives the surfaces an extremely natural effect thus favouring the beauty of imperfection.













Thickness 09mm

Size 600x1200mm 60x120cm / 2'x4' Finish High Gloss Surface

#### **MOXY BLACK**























## COOL TONES FOR SPACES IN TOUCH

Three intense, warm shades, enriched by vibrant, sandy textures offer natural sensations to crate spaces steeped in peaceful harmony in which to relax and find your inner calm.













Thickness 09mm Approx

Size 600x1200mm 60x120cm / 2'x4' **Finish** High Gloss Surface

### **FLINT BLUE**























# DESIGNING WITH EARTHY TONES

Different colour options in warm and cool moods, make up a varied collection in which colours can be put to exciting use through combinations with different materials.















Thickness 09mm Approx

Size 600x1200mm 60x120cm / 2'x4'

**Finish** High Gloss Surface

### **CRIST BLU