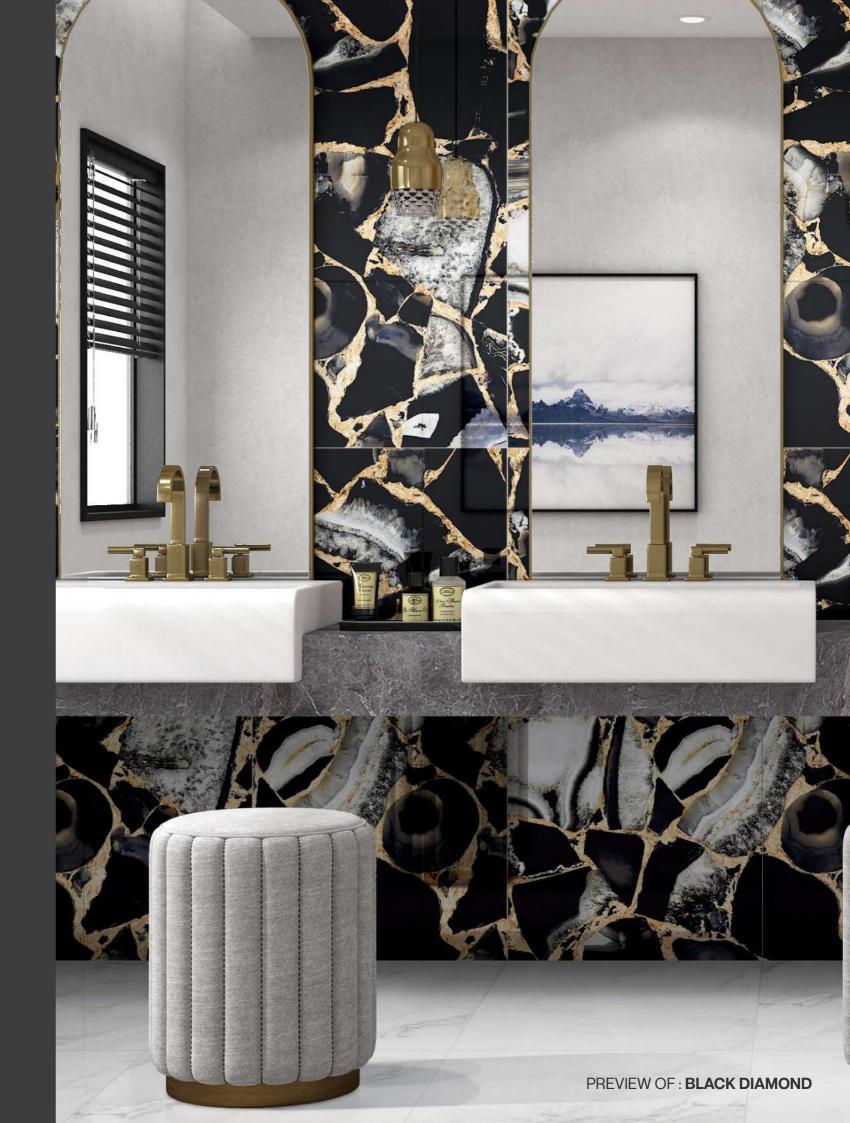

### **BLACK DIAMOND**

**Thickness** 09mm

Size

600x1200mm 60x120cm / 2'x4' Finish High Gloss Surface