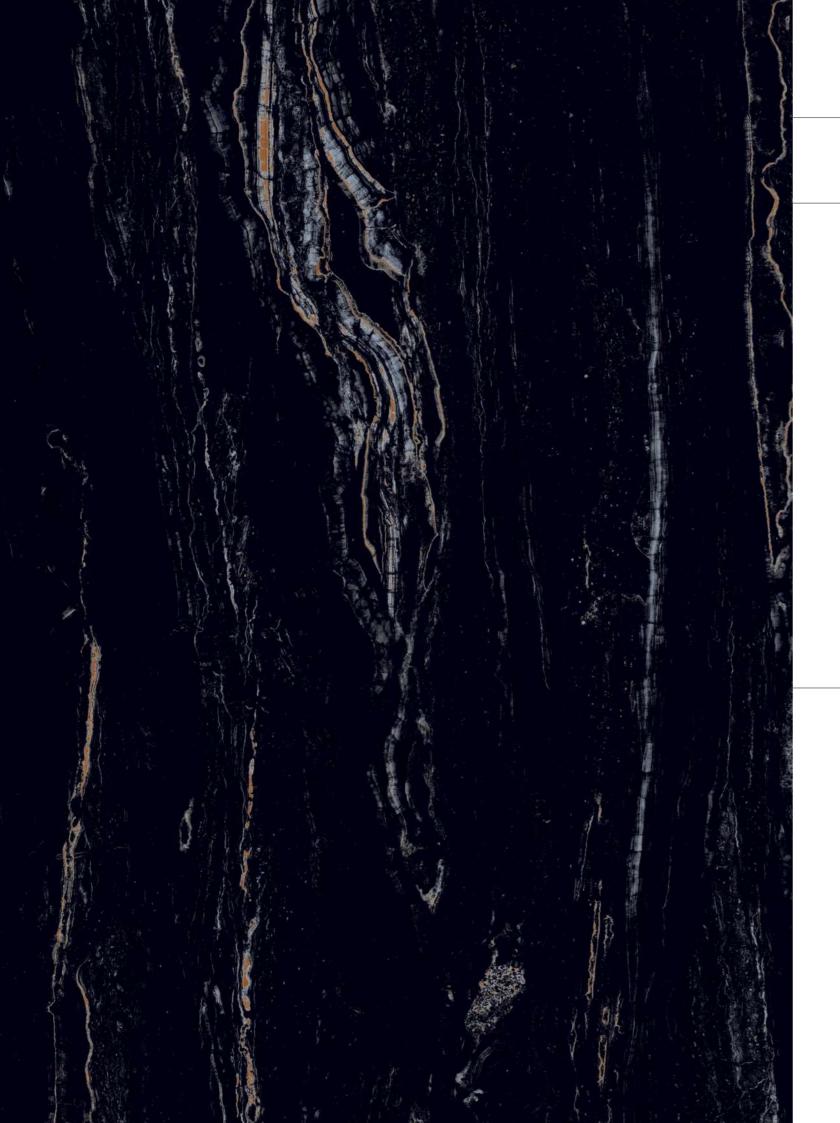

ch to perceive with your eyes and touch with your hands the irregular graphic elements of the new Glossy surfaces















Thickness 09mm Approx

Size 600x1200mm 60x120cm / 2'x4'

**Finish** High Gloss Surface

#### **MEDICIO BALCK**



Technical Characteristics













#### **AVAILABLE IN 1 OTHER COLOR**



**DENIM** 













Thickness 09mm Approx

Size 600x1200mm 60x120cm / 2'x4' **Finish** High Gloss Surface

#### **DONALO BLACK**

























**Thickness** 09mm Approx

Size 600x1200mm 60x120cm / 2'x4' Finish High Gloss Surface

#### **PARIS BLACK**



RANDOMS

















## THE BEAUTY OF PRIMORDIAL SENSATIONS

A sensory interpretation of the original material gives the surfaces an extremely natural effect thus favouring the beauty of imperfection.













Thickness 09mm

Size 600x1200mm 60x120cm / 2'x4' Finish High Gloss Surface

#### **MOXY BLACK**























## COOL TONES FOR SPACES IN TOUCH

Three intense, warm shades, enriched by vibrant, sandy textures offer natural sensations to crate spaces steeped in peaceful harmony in which to relax and find your inner calm.













Thickness 09mm Approx

Size 600x1200mm 60x120cm / 2'x4' **Finish** High Gloss Surface

### **FLINT BLUE**























# DESIGNING WITH EARTHY TONES

Different colour options in warm and cool moods, make up a varied collection in which colours can be put to exciting use through combinations with different materials.















Thickness 09mm Approx

Size 600x1200mm 60x120cm / 2'x4'

**Finish** High Gloss Surface

### **CRIST BLUE*