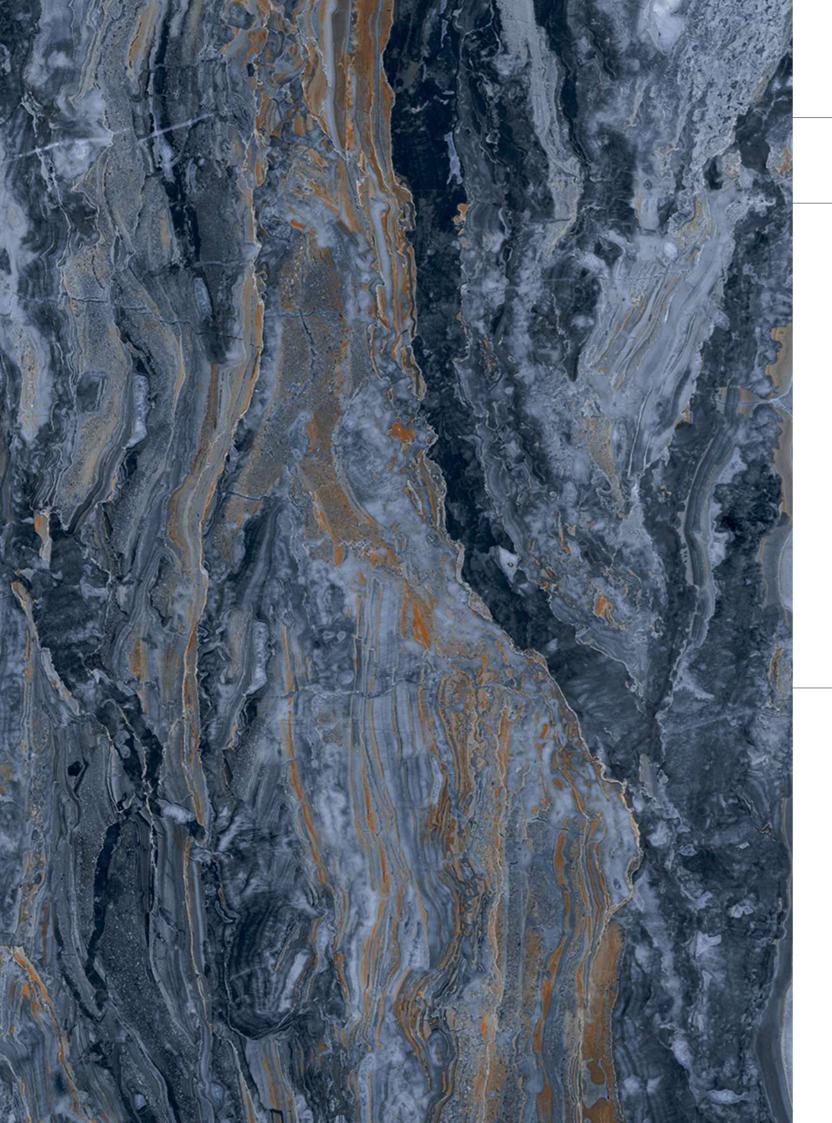

#### **OROBICO BLUE**

Technical Characteristics

**BROWN** 

Thickness 09mm Approx

Size 600x1200mm

60x120cm / 2'x4' Surface

**Finish** High Gloss