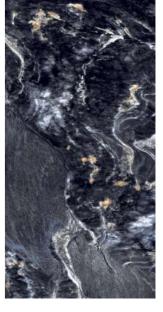

#### **ALANTIC BLACK**

Thickness 09mm

Size 600x1200mm 60x120cm / 2'x4' **Finish** High Gloss Surface

#### **VERONA BLACK**

Thickness 09mm Approx

Size 600x1200mm 60x120cm / 2'x4' **Finish** High Gloss Surface