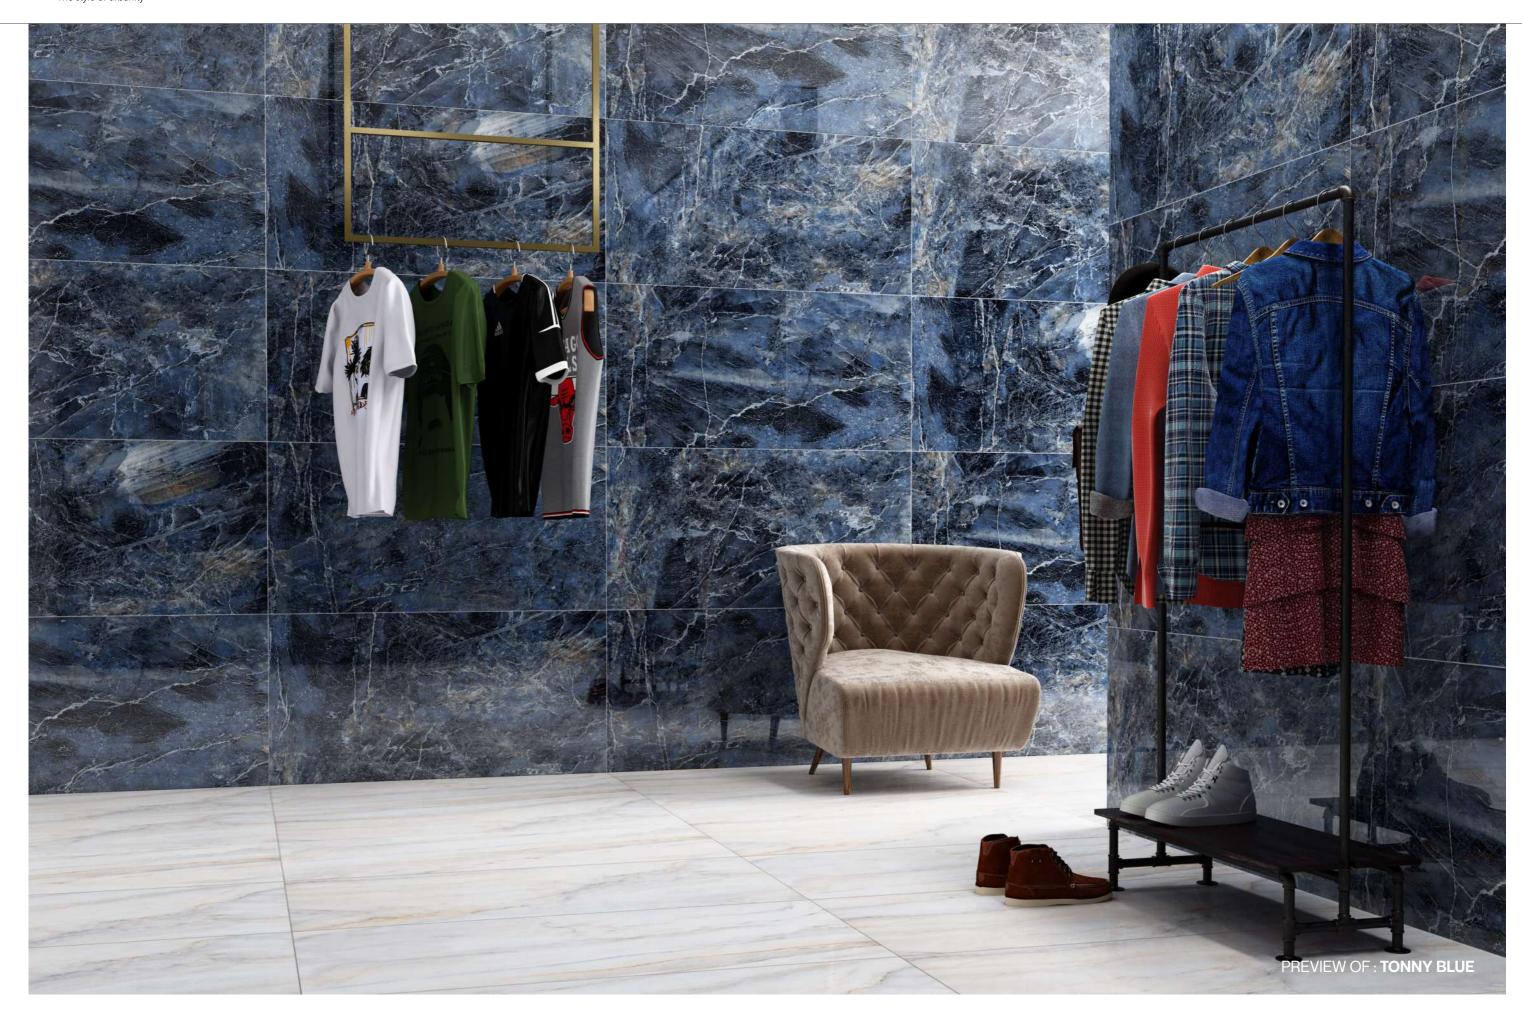

d deep in the ceramic substrate, providing ever-varying shading effects that make the interpretation.













Thickness

09mm Approx Size 600x1200mm 60x120cm / 2'x4' Finish High Gloss Surface

### **BLACK DIAMOND**





























**Thickness** 09mm

Size

600x1200mm 60x120cm / 2'x4' Finish High Gloss Surface

### **ROMAN BLACK**























Thickness 09mm

Size 600x1200mm 60x120cm / 2'x4' Finish High Gloss Surface

### **ROSTO BLACK**

















# FUNCTIONAL TEXTURE WITH A NATURAL SOUL

The many inspirations behind the Pollance range can be used to customise any space and create constantly changing material effects.













Thickness 09mm Approx

Size 600x1200mm 60x120cm / 2'x4' **Finish** High Gloss Surface

### **TONNY BLUE**

























# LANDSCAPE TO BE AN ARTISTIC IMAGINATION

The intensity and warmth of a simple, yet artistically rich, material is captured to perfect effect in these new floor and wall solutions for high-impact, all-encompassing designs.













Thickness 09mm

Size 600x1200mm

60x120cm / 2'x4'

**Finish** High Gloss Surface

### **VENETIAN METAL**























#### Address:

Survay No. 578P, Opp. Viratnagar, jetpar Road, At. Sapar - 363630, Morbi (Guj.) India

#### Email:

info@pollensgranito.com

#### Website:

www.pollensgranito.com