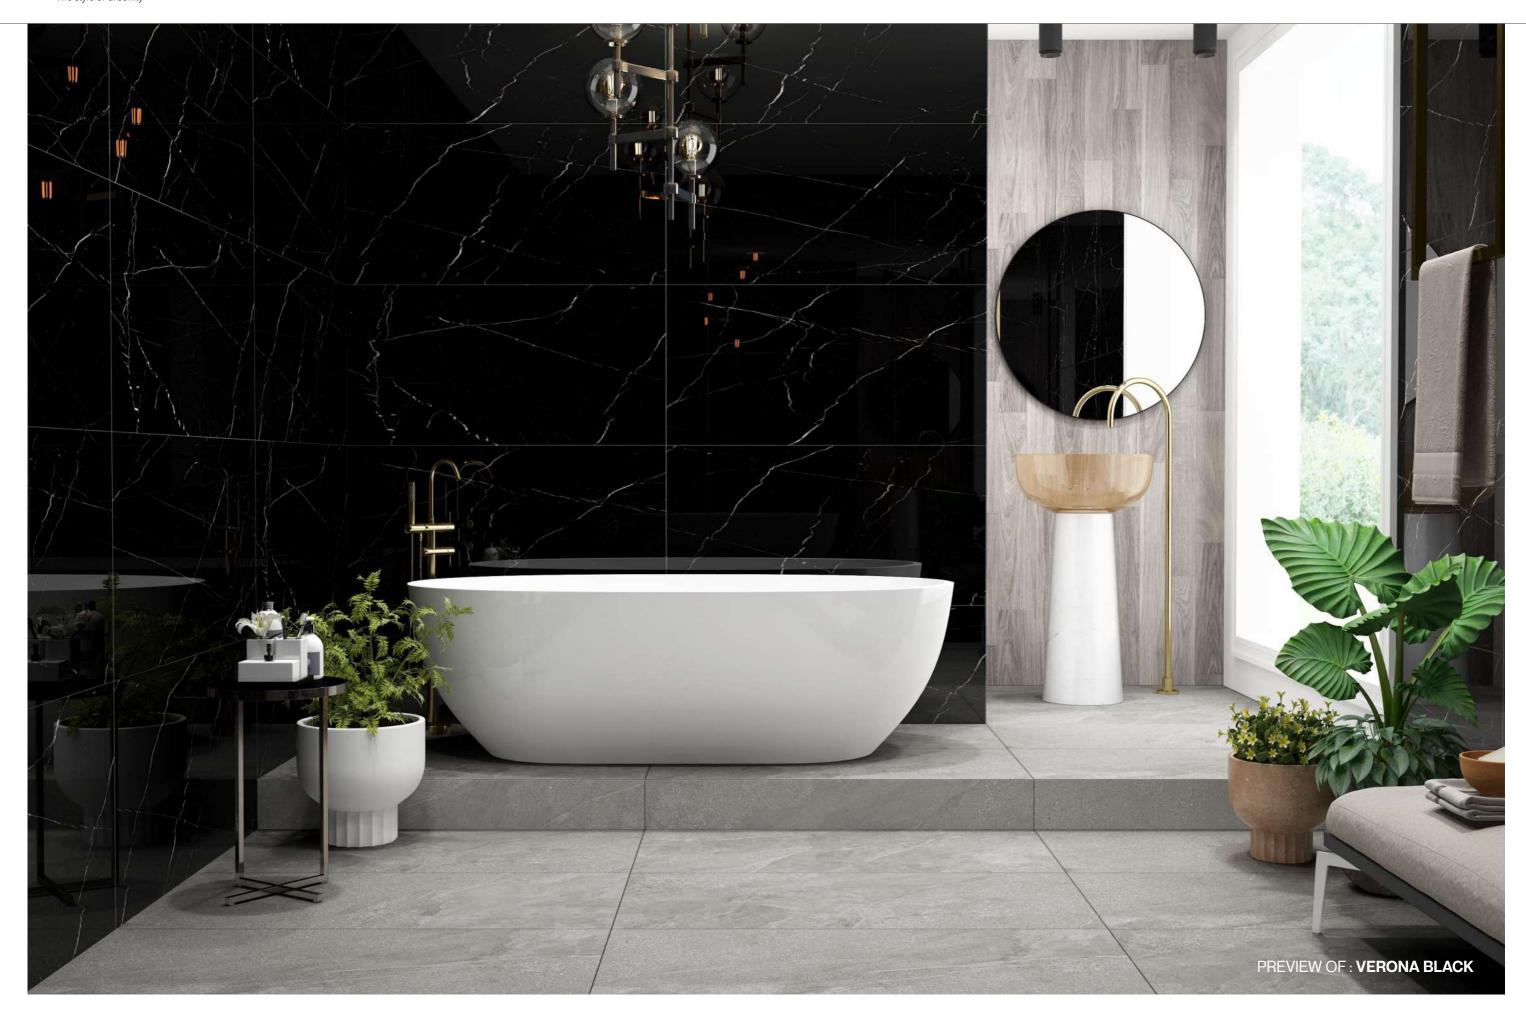

#### **VERONA BLACK**

Thickness 09mm Approx

Size 600x1200mm 60x120cm / 2'x4' **Finish** High Gloss Surface