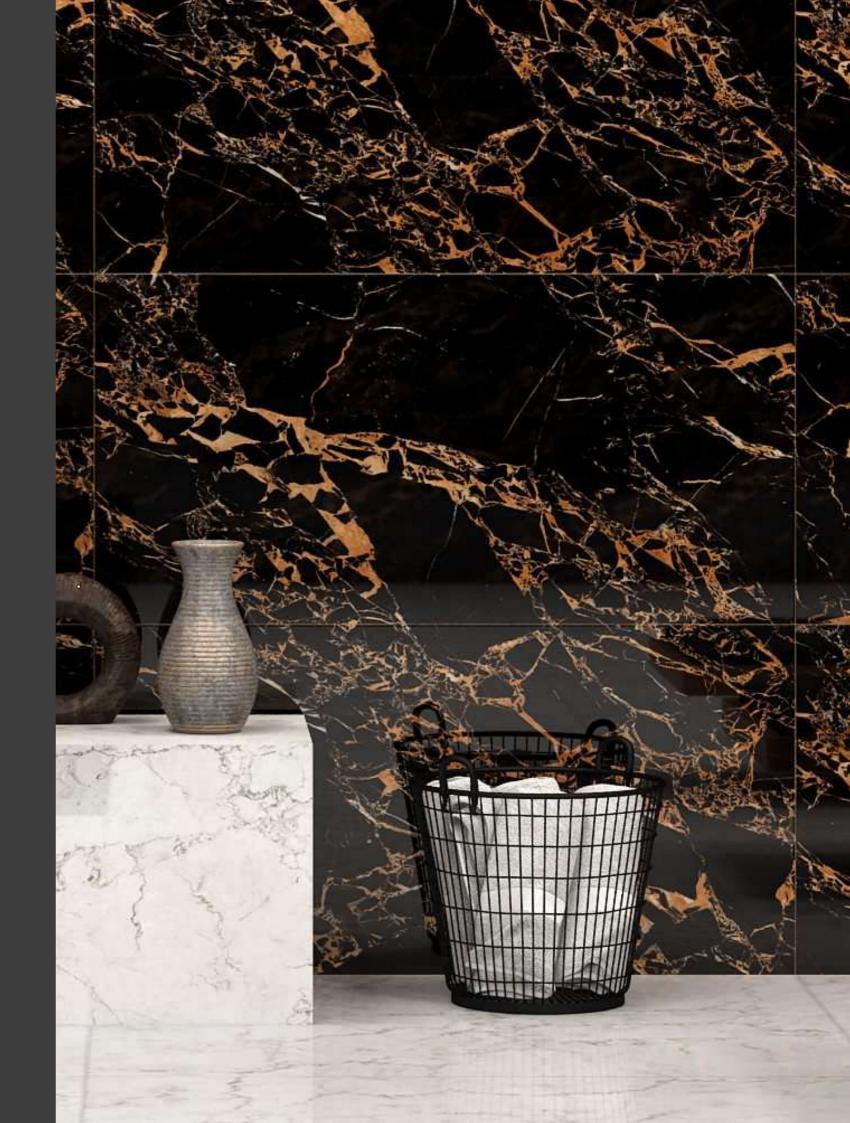

#### **ALANTIC BLACK**

Thickness 09mm

Size 600x1200mm 60x120cm / 2'x4' **Finish** High Gloss Surface