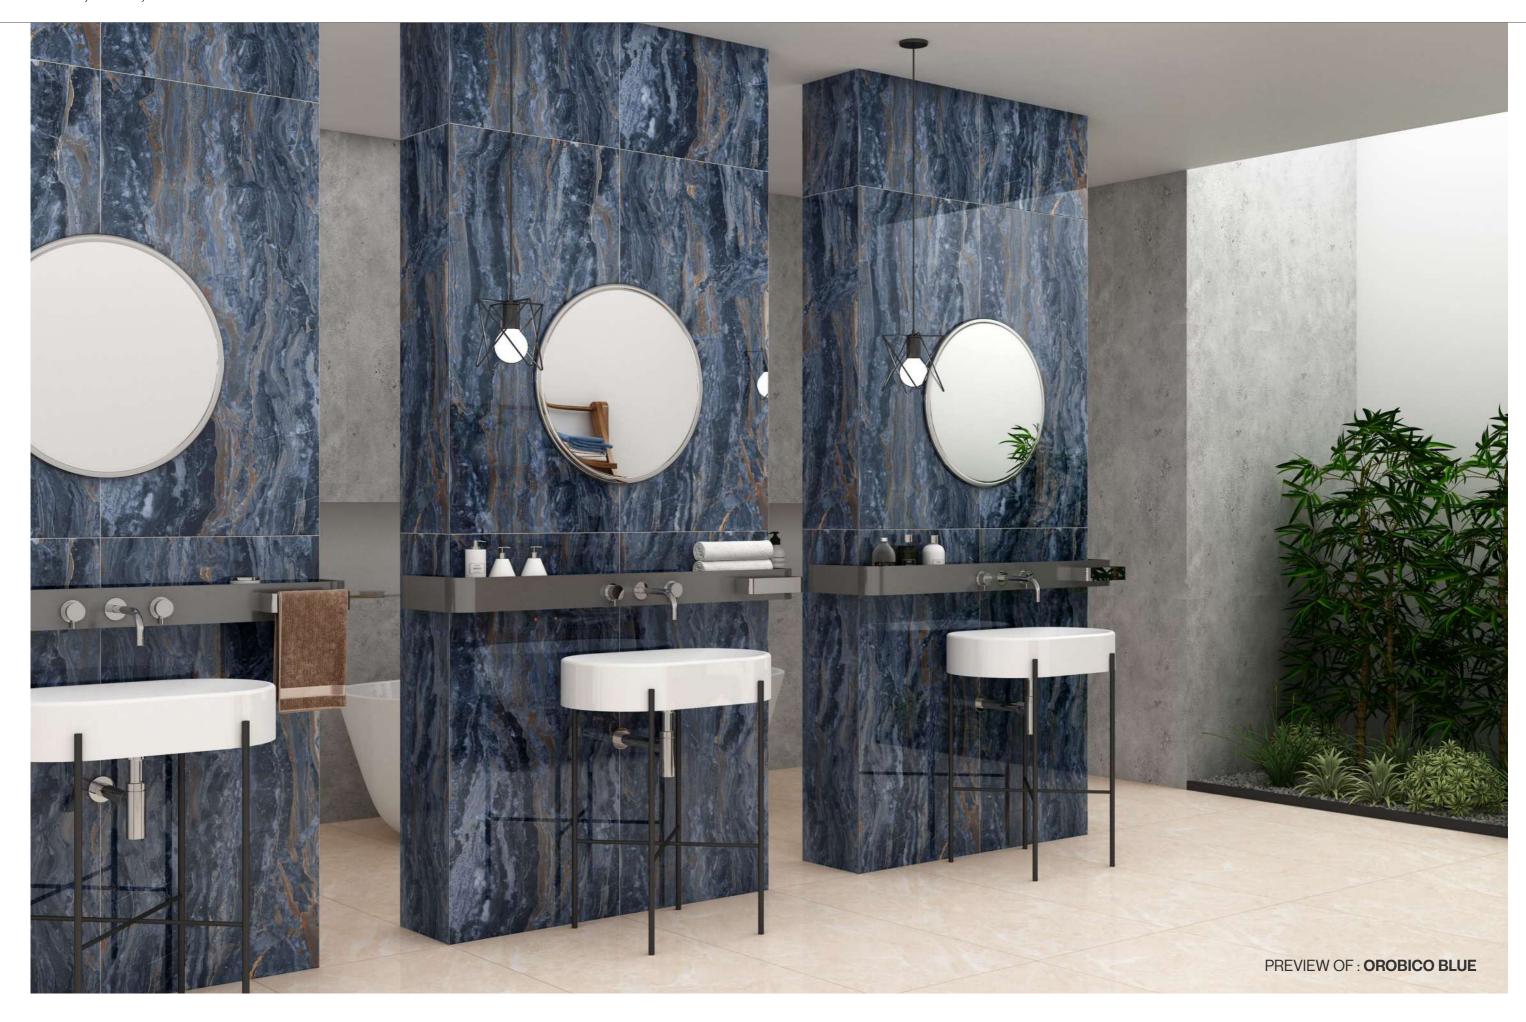

#### **OROBICO BLUE**

Technical Characteristics

**BROWN** 

Thickness 09mm Approx

Size 600x1200mm

60x120cm / 2'x4' Surface

**Finish** High Gloss