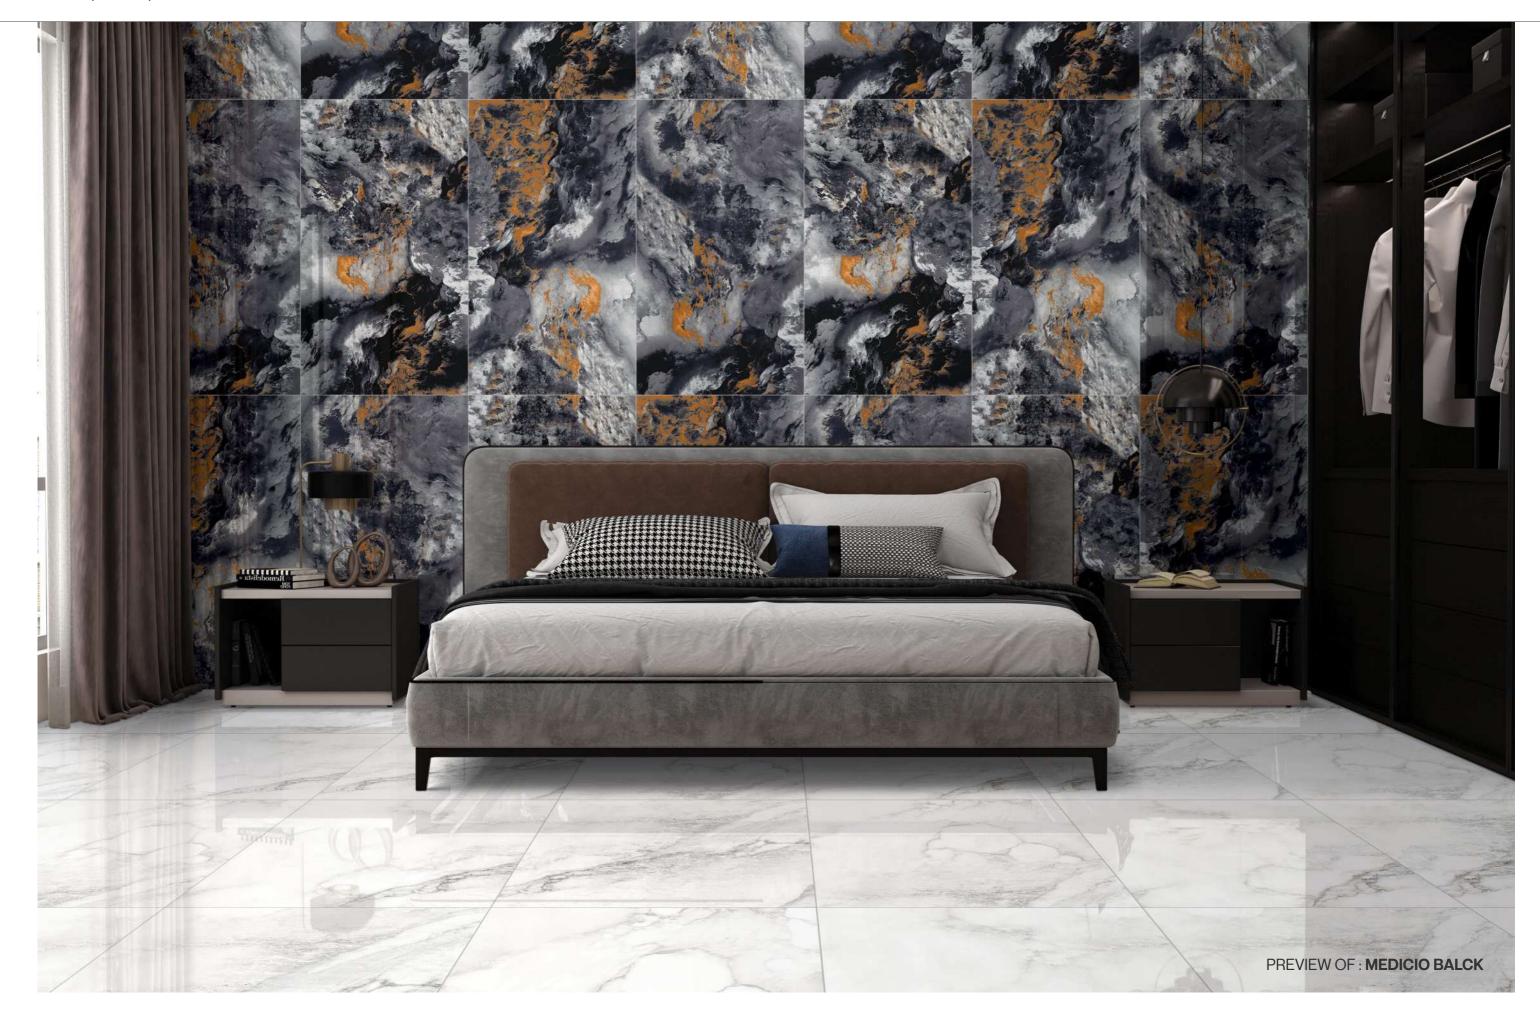

#### **MEDICIO BALCK**

Technical Characteristics

#### **AVAILABLE IN 1 OTHER COLOR**

**DENIM** 

Thickness 09mm Approx

Size 600x1200mm 60x120cm / 2'x4' **Finish** High Gloss Surface