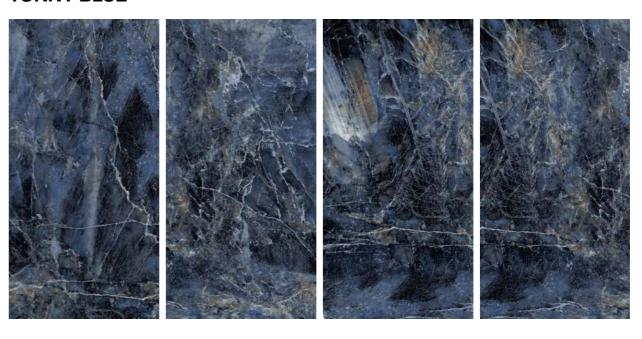

ow gloss levels blend deep in the ceramic substrate, providing ever-varying shading effects that make the interpretation.













Thickness

09mm Approx Size 600x1200mm 60x120cm / 2'x4' Finish High Gloss Surface

### **BLACK DIAMOND**





























**Thickness** 09mm

Size

600x1200mm 60x120cm / 2'x4' Finish High Gloss Surface

### **ROMAN BLACK**























Thickness 09mm

Size 600x1200mm 60x120cm / 2'x4' Finish High Gloss Surface

### **ROSTO BLACK**

















# FUNCTIONAL TEXTURE WITH A NATURAL SOUL

The many inspirations behind the Pollance range can be used to customise any space and create constantly changing material effects.













Thickness 09mm Approx

Size 600x1200mm 60x120cm / 2'x4' **Finish** High Gloss Surface

### **TONNY BLUE**

























# LANDSCAPE TO BE AN ARTISTIC IMAGINATION

The intensity and warmth of a simple, yet artistically rich, material is captured to perfect effect in these new floor and wall solutions for high-impact, all-encompassing designs.













Thickness 09mm

Size 600x1200mm

60x120cm / 2'x4'

**Finish** High Gloss Surface

### **VENETIAN METAL**























#### Address:

Survay No. 578P, Opp. Viratnagar, jetpar Road, At. Sapar - 363630, Morbi (Guj.) India

#### Email:

info@pollensgranito.com

#### Website:

www.pollensgranito.com