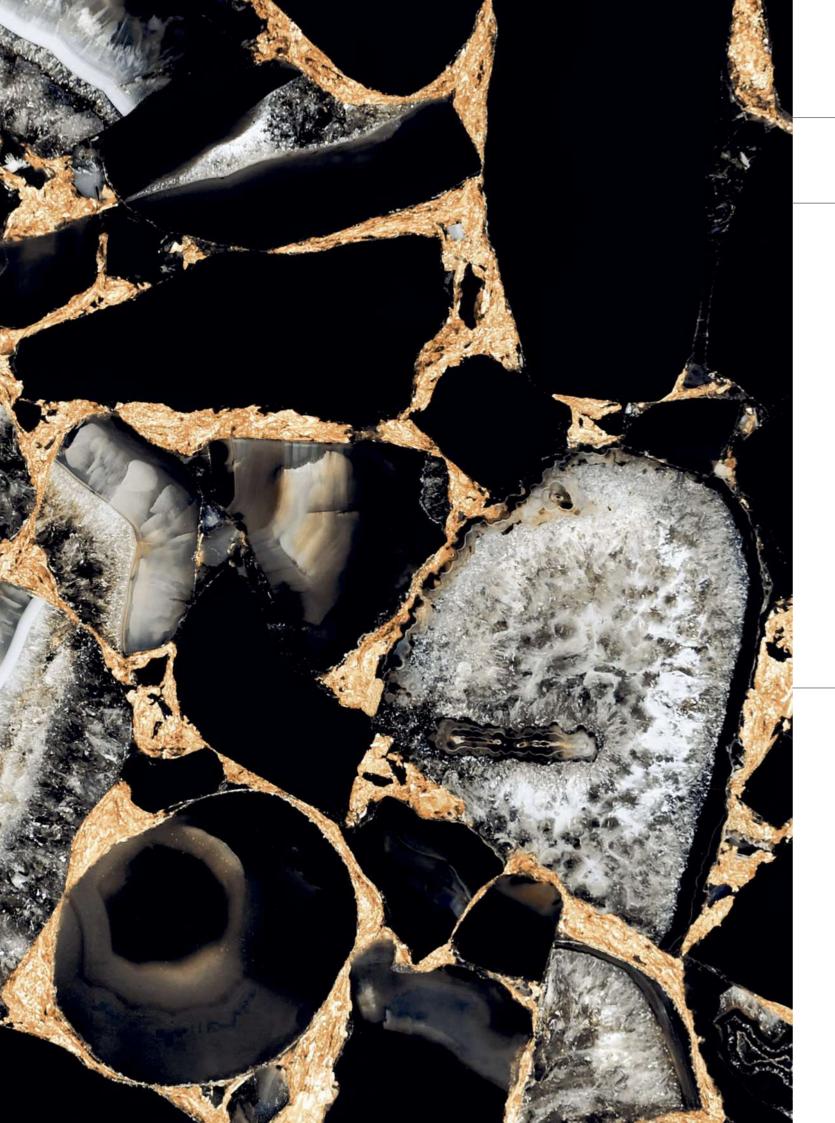

### **BLACK DIAMOND**

**Thickness** 09mm

Size

600x1200mm 60x120cm / 2'x4' Finish High Gloss Surface