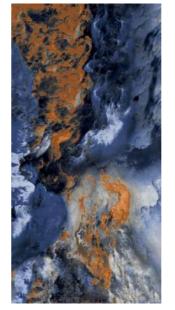

#### **MEDICIO BALCK**

Technical Characteristics

#### **AVAILABLE IN 1 OTHER COLOR**

**DENIM** 

Thickness 09mm Approx

Size 600x1200mm 60x120cm / 2'x4' **Finish** High Gloss Surface