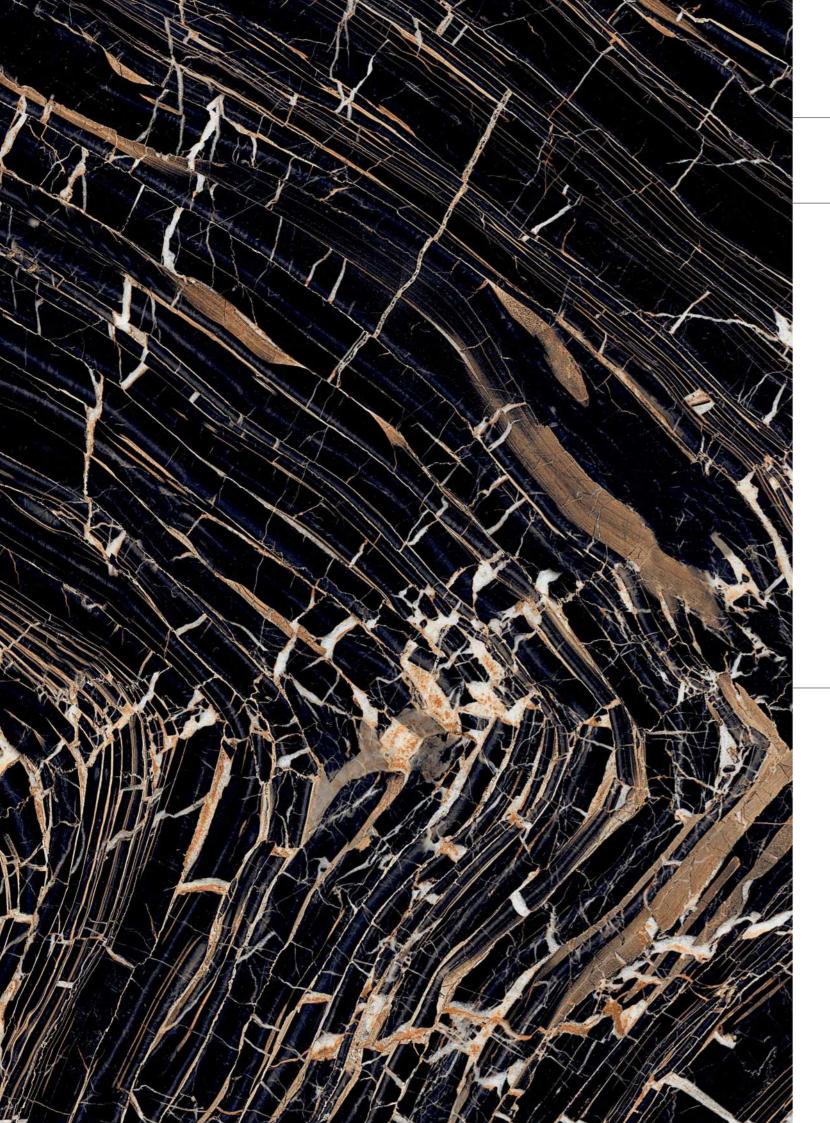

#### **ZIBRA BLACK**

# NATURAL BEAUTY PAIRED WITH TEXTURE AND DESIGN

The faithful reproduction of a variegated and deep stone with which to perceive with your eyes and touch with your hands the irregular graphic elements of the new Glossy surfaces

Thickness 09mm Approx

Size 600x1200mm 60x120cm / 2'x4'

**Finish** High Gloss Surface