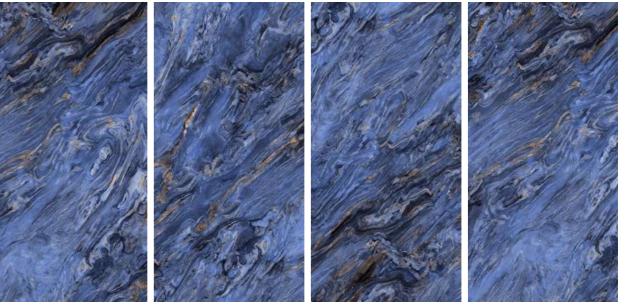

### **FLINT BLUE**

# DESIGNING WITH EARTHY TONES

Different colour options in warm and cool moods, make up a varied collection in which colours can be put to exciting use through combinations with different materials.

Thickness 09mm Approx

Size 600x1200mm 60x120cm / 2'x4'

**Finish** High Gloss Surface