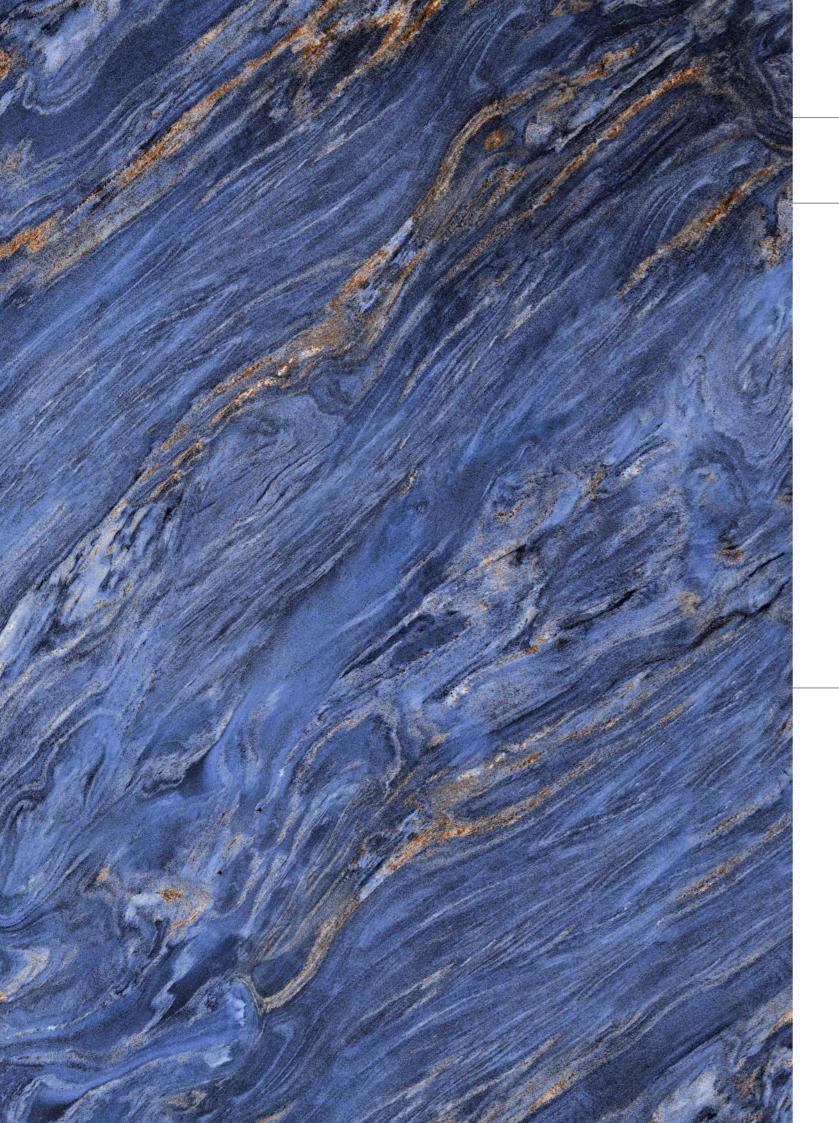

## COOL TONES FOR SPACES IN TOUCH

Three intense, warm shades, enriched by vibrant, sandy textures offer natural sensations to crate spaces steeped in peaceful harmony in which to relax and find your inner calm.

### **FLINT BLUE**