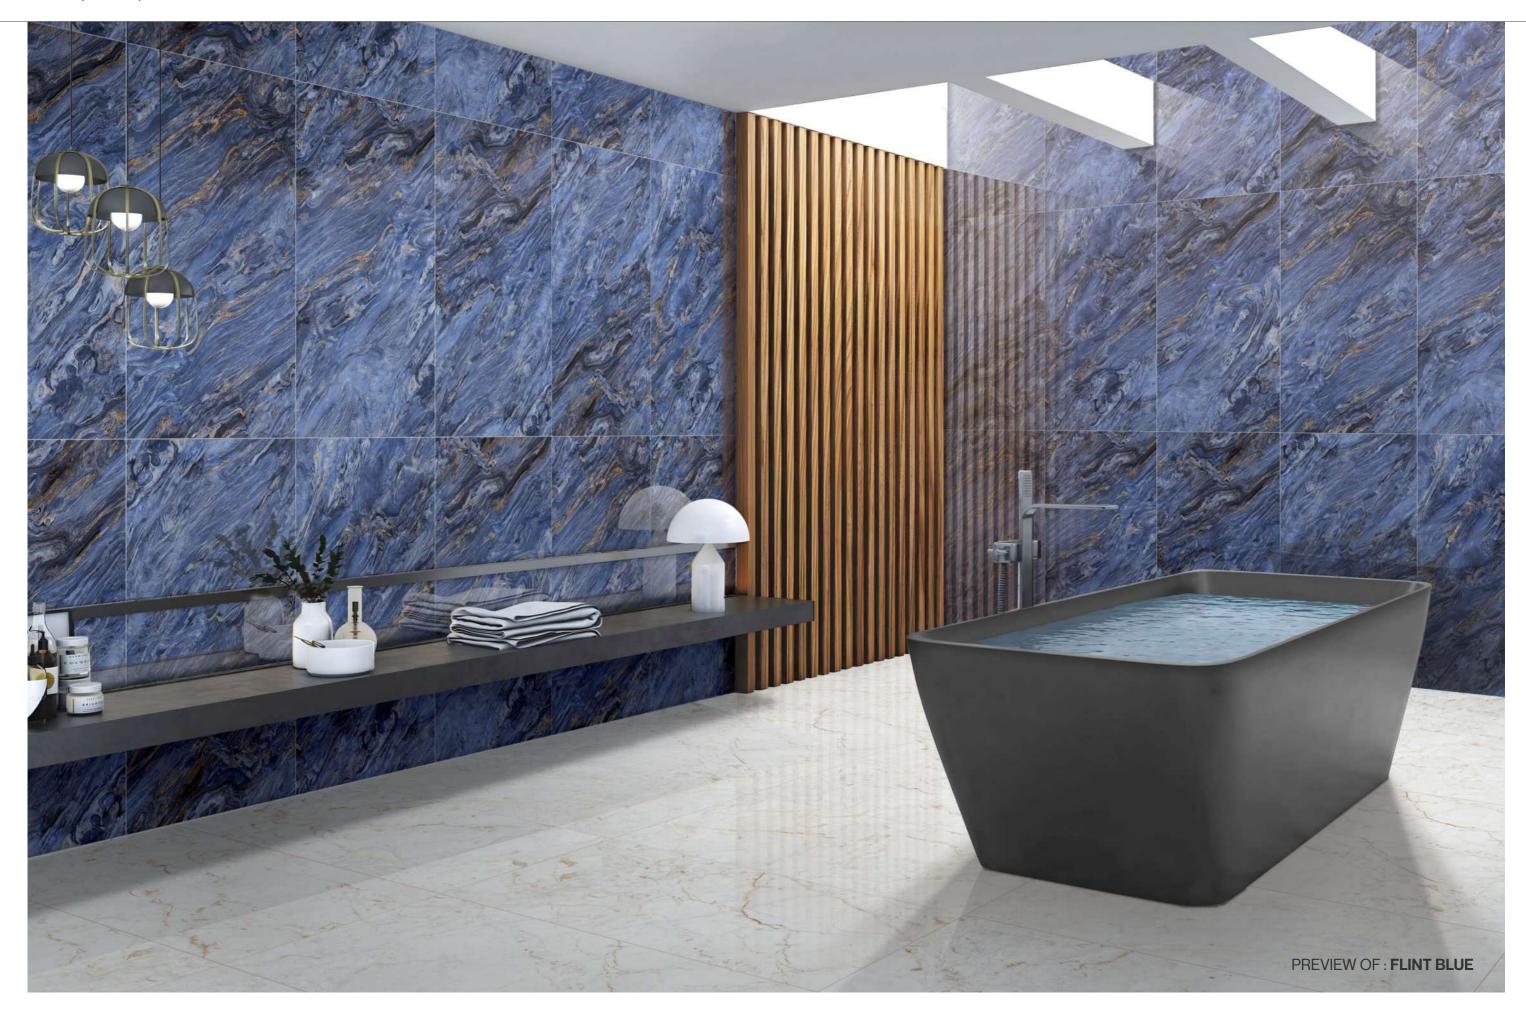

### **FLINT BLUE**

# DESIGNING WITH EARTHY TONES

Different colour options in warm and cool moods, make up a varied collection in which colours can be put to exciting use through combinations with different materials.

Thickness 09mm Approx

Size 600x1200mm 60x120cm / 2'x4'

**Finish** High Gloss Surface