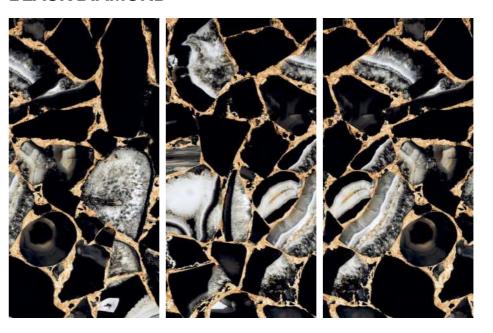

### **BLACK DIAMOND**

**Thickness** 09mm

Size

600x1200mm 60x120cm / 2'x4' Finish High Gloss Surface