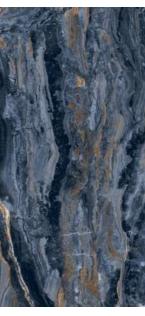

#### **OROBICO BLUE**

Technical Characteristics

**BROWN** 

Thickness 09mm Approx

Size 600x1200mm

60x120cm / 2'x4' Surface

**Finish** High Gloss