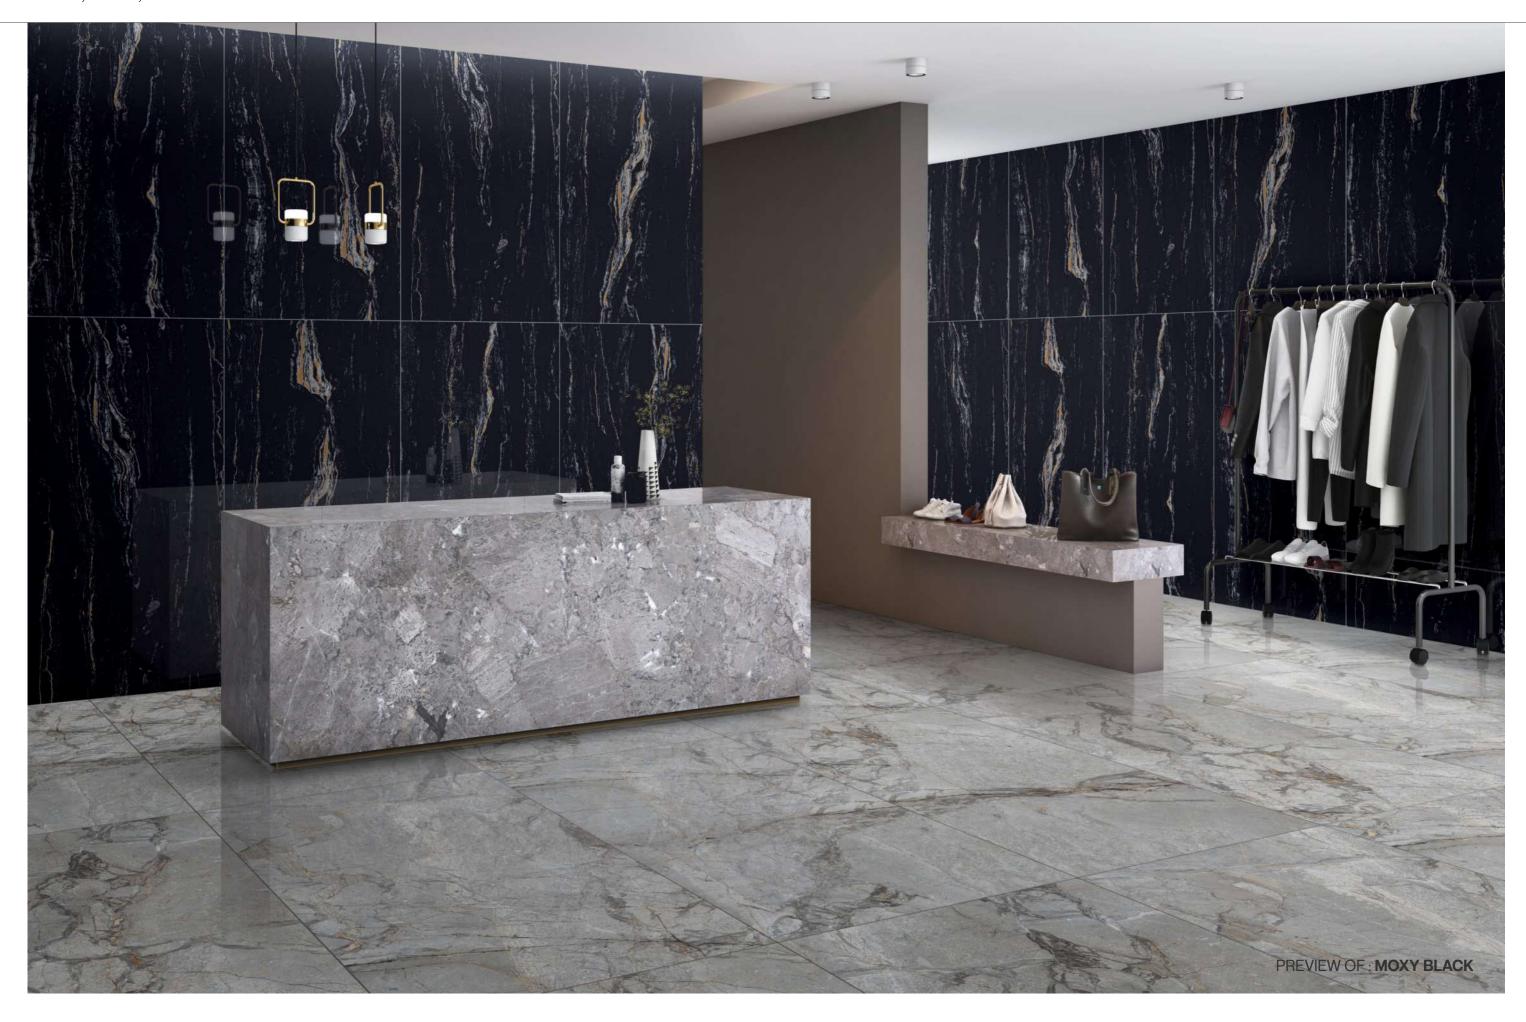

## THE BEAUTY OF PRIMORDIAL SENSATIONS

A sensory interpretation of the original material gives the surfaces an extremely natural effect thus favouring the beauty of imperfection.

Thickness 09mm

Size 600x1200mm 60x120cm / 2'x4' Finish High Gloss Surface

#### **MOXY BLACK**