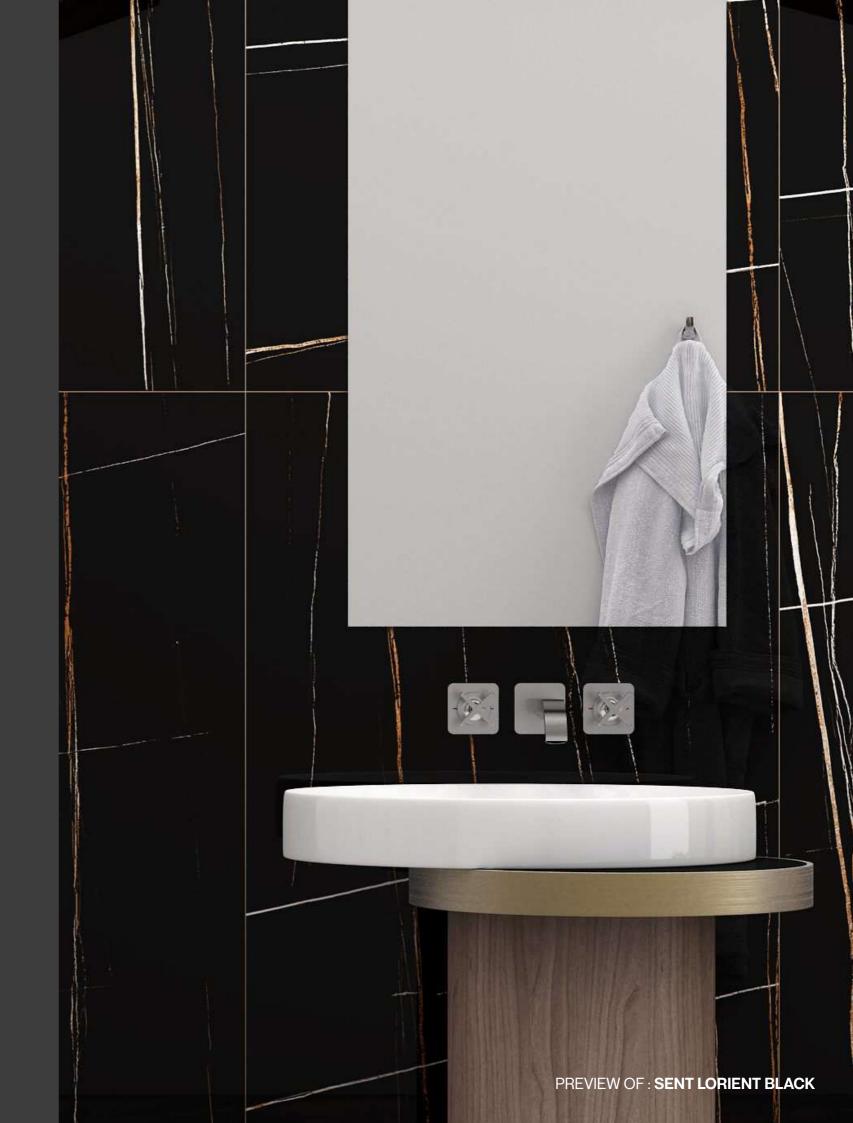

C BLACK**

































Thickness 09mm

Size 600x1200mm 60x120cm / 2'x4' **Finish** High Gloss Surface

#### **PORTRO GOLD**

















## FEEL THE DELIGHT OF GRACIOUS SPACES

They provide a premium ambiance to any room with their spectacularly glorious appearance, weaving true grandeur; paying homage to every contemporary style.

















**Thickness** Approx

Size 600x1200mm 60x120cm / 2'x4'

**Finish** High Gloss Surface

#### **ROYAL VENDOM COFEE**



**Technical Characteristics** 















#### **AVAILABLE IN 2 OTHER COLORS**



**BLUE** 

**BLACK** 







## SEE YOUR SPACES IN MANY BEAUTIFUL AMBITS

A masterpiece crafted with the luxury of ceramic creation and an unparalleled charm that is a perfect fit for modern as well as timeless spaces.













**Thickness** 09mm

600x1200mm 60x120cm / 2'x4'

Size

Finish High Gloss Surface

#### SENT LORIENT BLACK





















## FILL YOUR SPACE WITH A SENSE OF GRACE

A semblance with nature, the beauty of tiles is rather transforming, when laid on any surface, changing the outlook with its captivating styles.













**Thickness** 09mm

Size

600x1200mm 60x120cm / 2'x4' Finish High Gloss Surface

#### **VERONA BLACK**































Thickness 09mm Approx

Size 600x1200mm 60x120cm / 2'x4' **Finish** High Gloss Surface

#### **AURA BLACK**



**Technical** Characteristics















#### **AVAILABLE IN 1 OTHER COLOR**



CHOCO



# THE VITAL SILENCE OF STONE

With seamless continuity of colour, or in contrasting shades, different tiles run along the wall