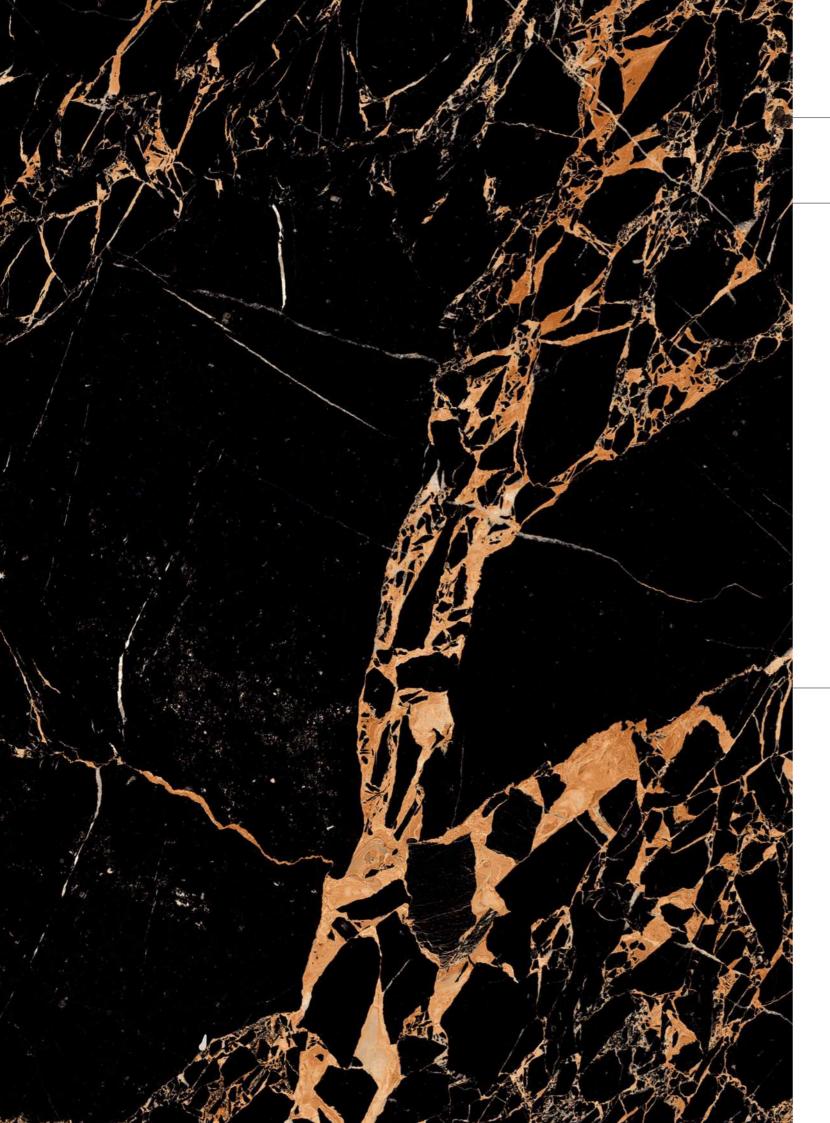

### **BLACK DIAMOND**

**Thickness** 09mm

Size

600x1200mm 60x120cm / 2'x4' Finish High Gloss Surface

### **ROMAN BLACK**

Thickness 09mm

Size 600x1200mm 60x120cm / 2'x4' Finish High Gloss Surface