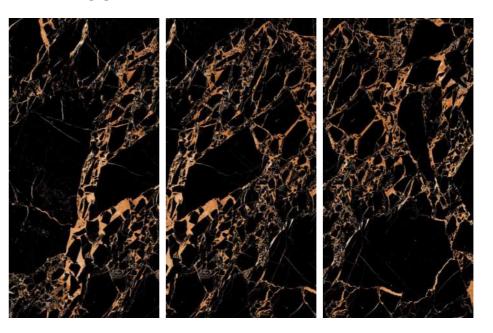

### **BLACK DIAMOND**

**Thickness** 09mm

Size

600x1200mm 60x120cm / 2'x4' Finish High Gloss Surface

### **ROMAN BLACK**

Thickness 09mm

Size 600x1200mm 60x120cm / 2'x4' Finish High Gloss Surface