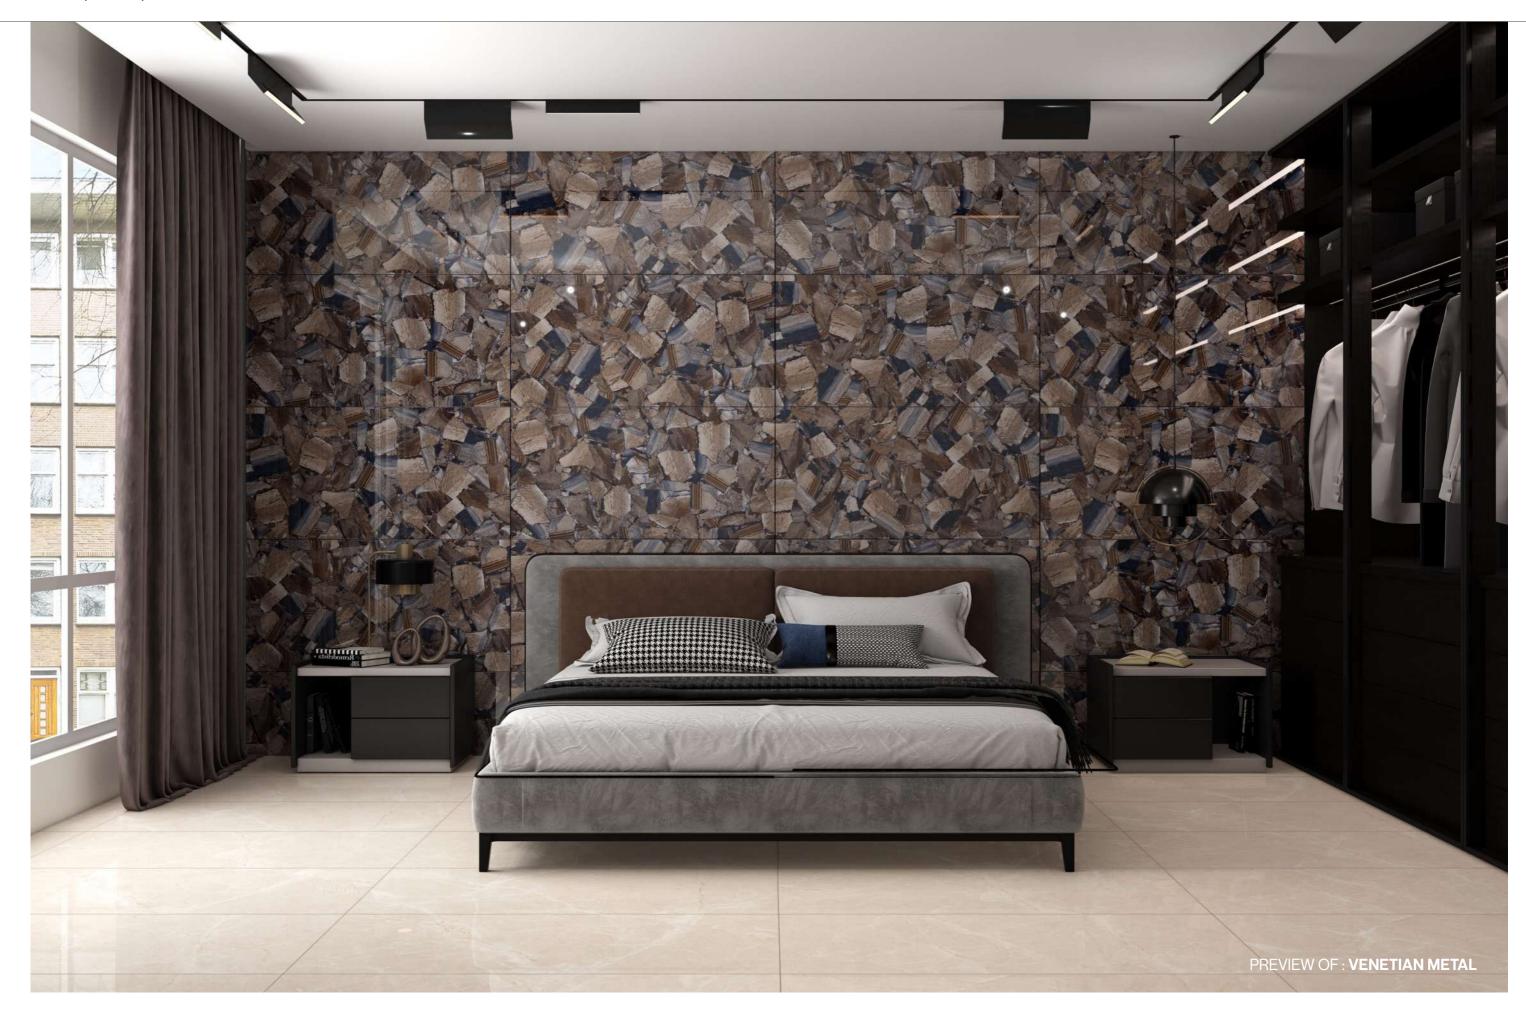

Thickness 09mm

Size 600x1200mm 60x120cm / 2'x4' Finish High Gloss Surface

### **ROSTO BLACK**

















# FUNCTIONAL TEXTURE WITH A NATURAL SOUL

The many inspirations behind the Pollance range can be used to customise any space and create constantly changing material effects.













Thickness 09mm Approx

Size 600x1200mm 60x120cm / 2'x4' **Finish** High Gloss Surface

### **TONNY BLUE**

























# LANDSCAPE TO BE AN ARTISTIC IMAGINATION

The intensity and warmth of a simple, yet artistically rich, material is captured to perfect effect in these new floor and wall solutions for high-impact, all-encompassing designs.













Thickness 09mm

Size 600x1200mm

60x120cm / 2'x4'

**Finish** High Gloss Surface

### **VENETIAN METAL**























#### Address:

Survay No. 578P, Opp. Viratnagar, jetpar Road, At. Sapar - 363630, Morbi (Guj.) India

#### Email:

info@pollensgranito.com

#### Website:

www.pollensgranito.com