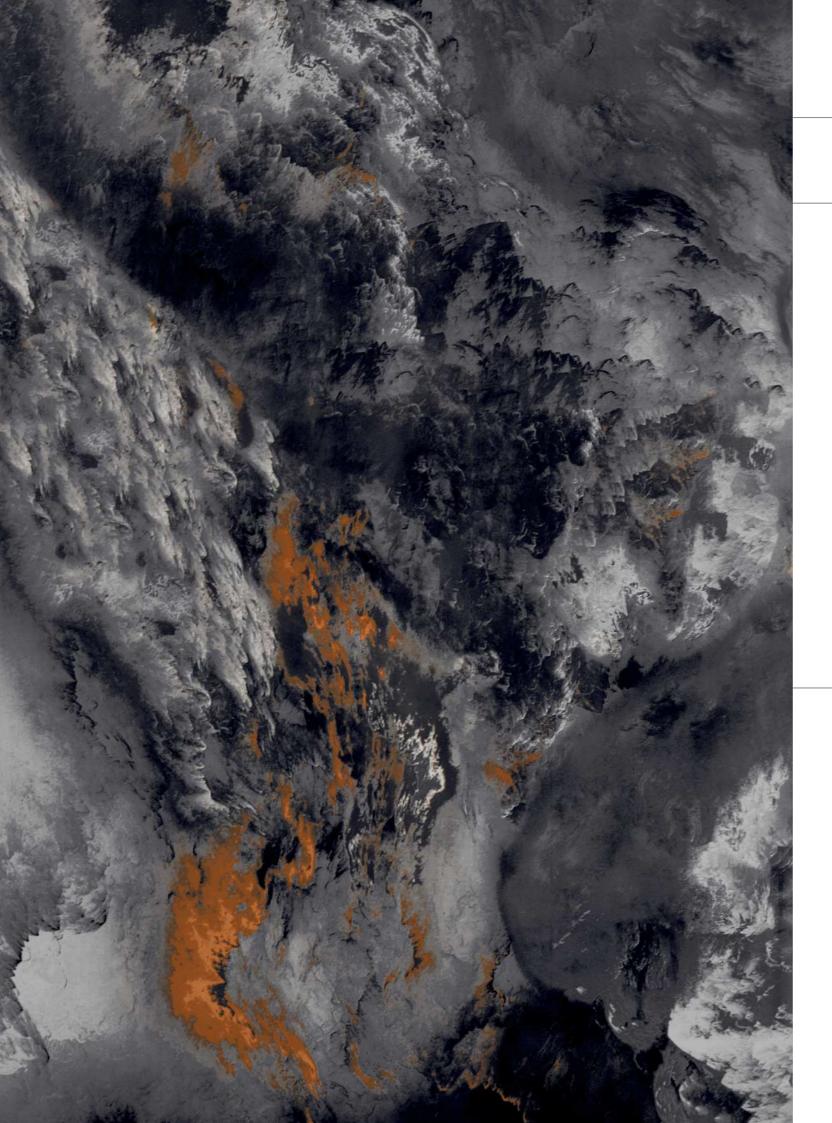

**































Thickness 09mm Approx

Size 600x1200mm 60x120cm / 2'x4' **Finish** High Gloss Surface

#### **AURA BLACK**



**Technical** Characteristics















#### **AVAILABLE IN 1 OTHER COLOR**



CHOCO



# THE VITAL SILENCE OF STONE

With seamless continuity of colour, or in contrasting shades, different tiles run along the walls, illuminating the room with a gentle, all-embracing freshness













Thickness 09mm

Size

600x1200mm 60x120cm / 2'x4' **Finish** High Gloss Surface

#### **ZIBRA BLACK**























# NATURAL BEAUTY PAIRED WITH TEXTURE AND DESIGN

The faithful reproduction of a variegated and deep stone with which to perceive with your eyes and touch with your hands the irregular graphic elements of the new Glossy surfaces















Thickness 09mm Approx

Size 600x1200mm 60x120cm / 2'x4'

**Finish** High Gloss Surface

#### **MEDICIO BALCK**



Technical Characteristics













#### **AVAILABLE IN 1 OTHER COLOR**



**DENIM** 













Thickness 09mm Approx

Size 600x1200mm 60x120cm / 2'x4' **Finish** High Gloss Surface

#### **DONALO BLACK**

























**Thickness** 09mm Approx

Size 600x1200mm 60x120cm / 2'x4' Finish High Gloss Surface

#### **PARIS BLACK**



RANDOMS

















## THE BEAUTY OF PRIMORDIAL SENSATIONS

A sensory interpretation of the original material gives the surfaces an extremely natural effect thus favouring the beauty of imperfection.













Thickness 09mm

Size 600x1200mm 60x120cm / 2'x4' Finish High Gloss Surface

#### **MOXY BLACK**