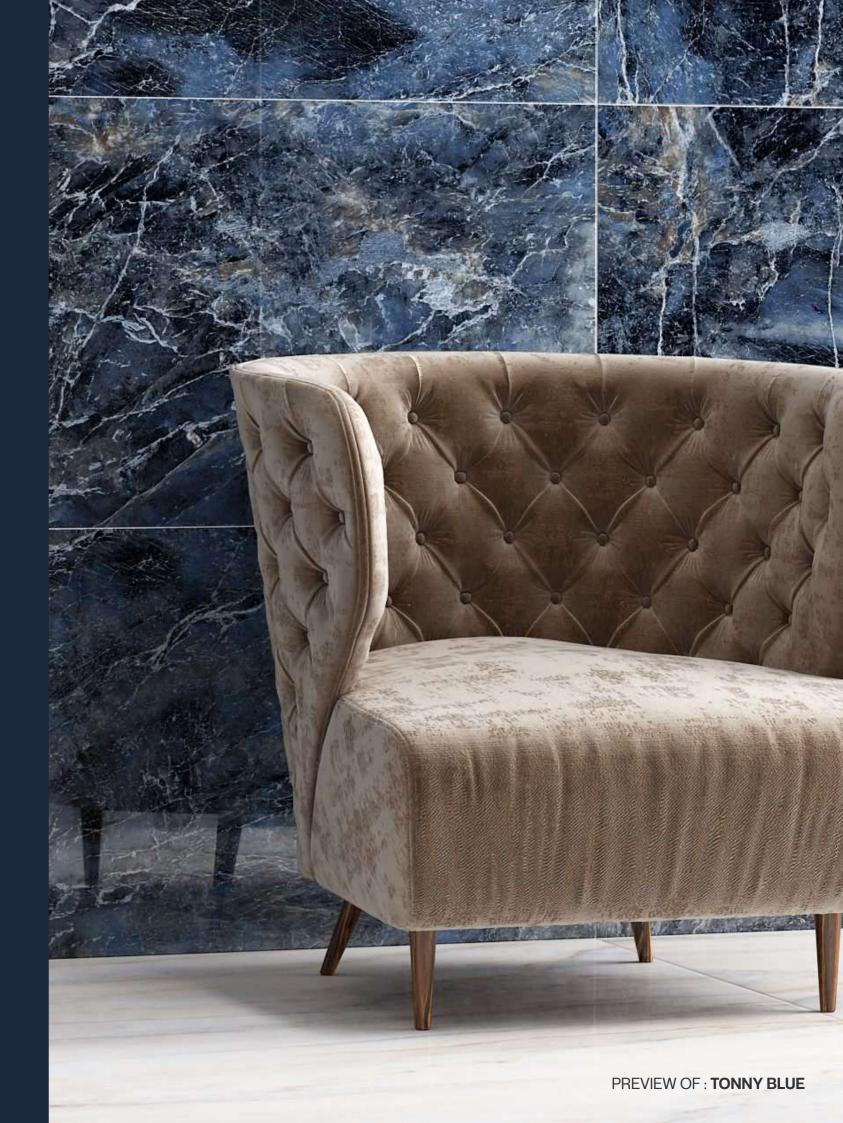

**BROWN** 







## SEAMLESS SENSATIONS FOR ADVANCED SPACE

Overlays of selected materials and pigments with very low gloss levels blend deep in the ceramic substrate, providing ever-varying shading effects that make the interpretation.













Thickness

09mm Approx Size 600x1200mm 60x120cm / 2'x4' Finish High Gloss Surface

### **BLACK DIAMOND**





























**Thickness** 09mm

Size

600x1200mm 60x120cm / 2'x4' Finish High Gloss Surface

### **ROMAN BLACK**























Thickness 09mm

Size 600x1200mm 60x120cm / 2'x4' Finish High Gloss Surface

### **ROSTO BLACK**

















# FUNCTIONAL TEXTURE WITH A NATURAL SOUL

The many inspirations behind the Pollance range can be used to customise any space and create constantly changing material effects.













Thickness 09mm Approx

Size 600x1200mm 60x120cm / 2'x4' **Finish** High Gloss Surface

### **TONNY BLUE**

























# LANDSCAPE TO BE AN ARTISTIC IMAGINATION

The intensity and warmth of a simple, yet artistically rich, material is captured to perfect effect in these new floor and wall solutions for high-impact, all-encompassing designs.













Thickness 09mm

Size 600x1200mm

60x120cm / 2'x4'

**Finish** High Gloss Surface

### **VENETIAN METAL**























#### Address:

Survay No. 578P, Opp. Viratnagar, jetpar Road, At. Sapar - 363630, Morbi (Guj.) India

#### Email:

info@pollensgranito.com

#### Website:

www.pollensgranito.com