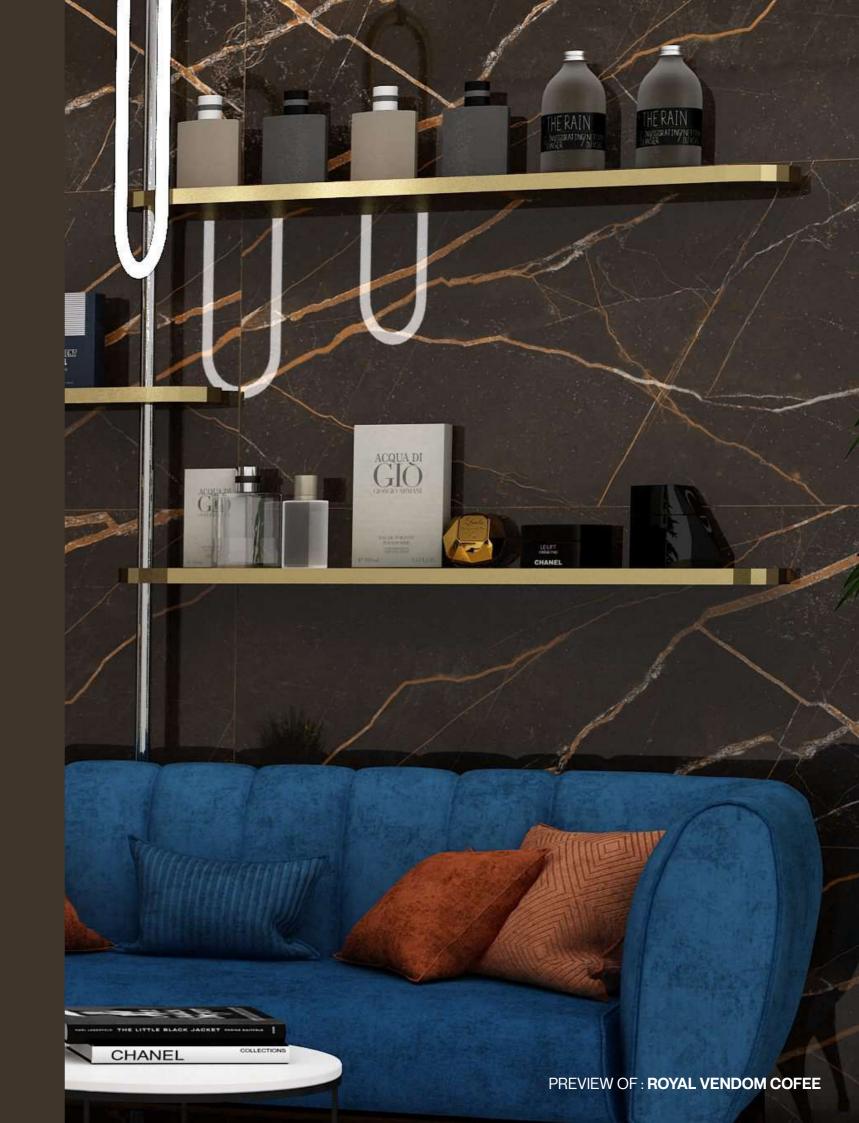

calming Beige tile. This neutral-colored collection is designed to invite tozy vibes and attain a sociable setting for your space.















Thickness 09mm Approx

Size 600x1200mm 60x120cm / 2'x4'

**Finish** High Gloss Surface

#### **OROBICO BLUE**









Technical Characteristics



















**BROWN** 













Thickness 09mm Approx

Size 600x1200mm

60x120cm / 2'x4' Surface

**Finish** High Gloss

#### **ALANTIC BLACK**

































Thickness 09mm

Size 600x1200mm 60x120cm / 2'x4' **Finish** High Gloss Surface

#### **PORTRO GOLD**

















## FEEL THE DELIGHT OF GRACIOUS SPACES

They provide a premium ambiance to any room with their spectacularly glorious appearance, weaving true grandeur; paying homage to every contemporary style.

















**Thickness** Approx

Size 600x1200mm 60x120cm / 2'x4'

**Finish** High Gloss Surface

#### **ROYAL VENDOM COFEE**



**Technical Characteristics** 















#### **AVAILABLE IN 2 OTHER COLORS**



**BLUE** 

**BLACK** 







## SEE YOUR SPACES IN MANY BEAUTIFUL AMBITS

A masterpiece crafted with the luxury of ceramic creation and an unparalleled charm that is a perfect fit for modern as well as timeless spaces.













**Thickness** 09mm

600x1200mm 60x120cm / 2'x4'

Size

Finish High Gloss Surface

#### SENT LORIENT BLACK





















## FILL YOUR SPACE WITH A SENSE OF GRACE

A semblance with nature, the beauty of tiles is rather transforming, when laid on any surface, changing the outlook with its captivating styles.













**Thickness** 09mm

Size

6